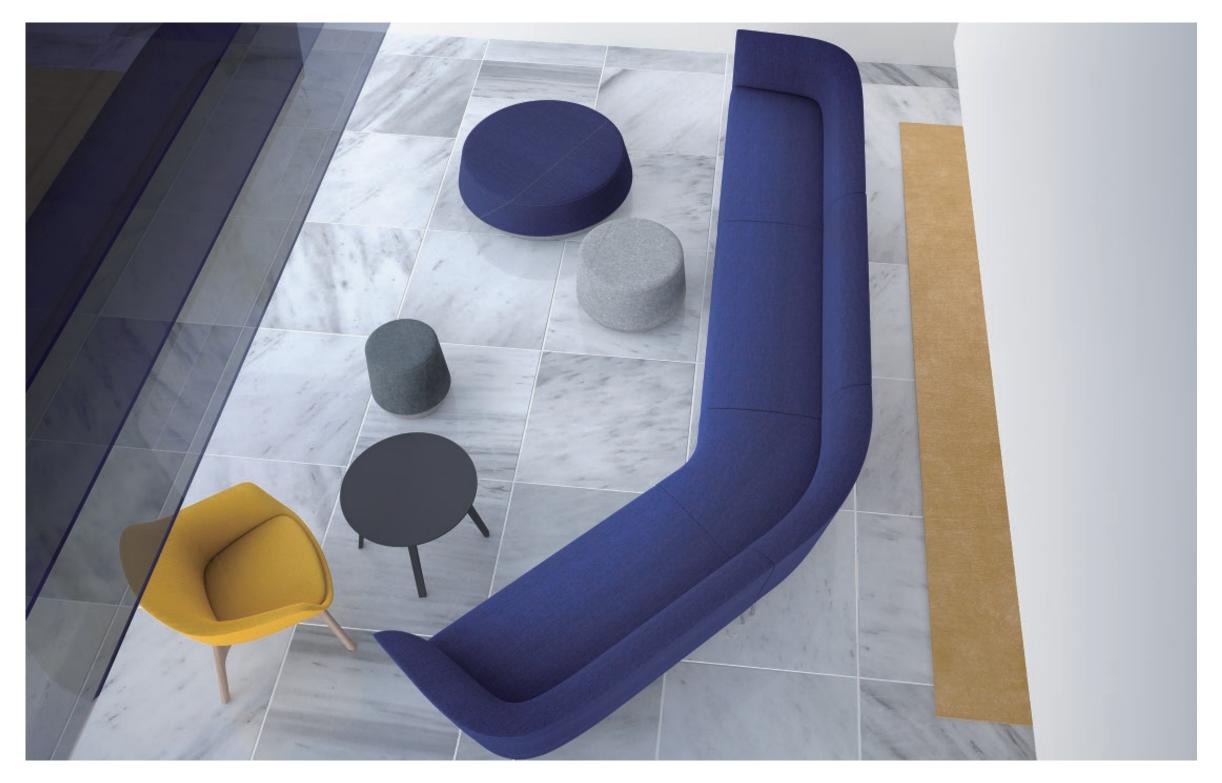

# **KAS**

Kas series, is a modular system of sofa elements combining short and long elements, which meets different needs for different areas such as waiting, resting and meeting by combining these elements. With lines as smooth and elegant as a signature, Kas series can light the spaces while providing excellent sitting experience.

To fit the new trend of office behavior, Kas series provides 2 more highback versions, 1-seater and 2-seater, which meets the needs of privacy for individual office.

Kas KAS

Kas-Buono-Sys

Kas-Sys-Handy Kas

Kas high-back version can serve as single sofa or face-to-face organizing principle for the needs for resting and meeting.

Kas **KAS** 

138