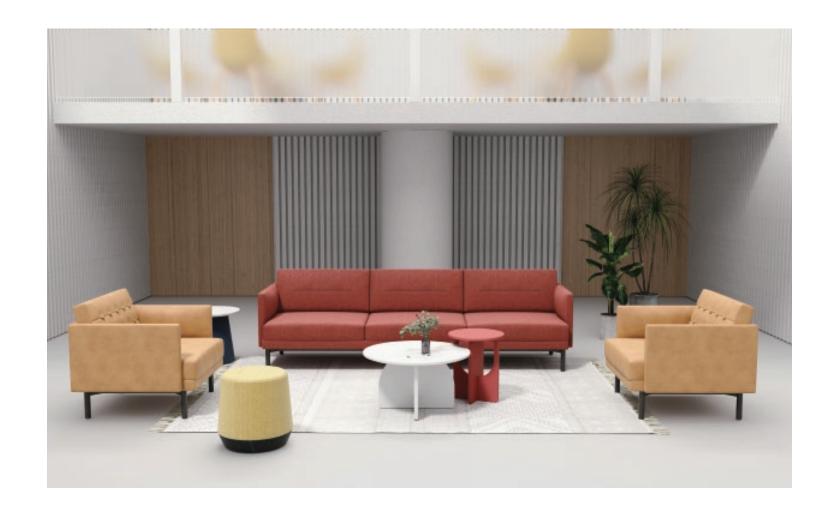

### **LIBERTY**

The Liberty sofa is inspired by the concept of replacement, DIY, and free matching, aiming to find a new breakthrough point for the most basic and most versatile sofa styles in the market

As a basic sofa, the design language of Liberty Sofa is restrained and capable. Through the data analysis of a large number of similar products on the market, we have selected the four most widely used pillows for users to choose freely, which greatly improves the adaptability of the product and satisfies users with different preferences for different types and styles. Space-such as lobby, office, leisure, negotiation, conference, reception, and extensive demand for