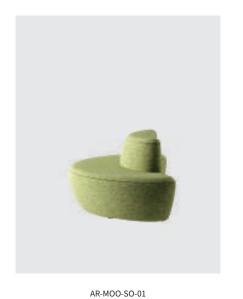

### **MOON**

The design inspiration of the Moon sofa comes from the moon. By borrowing the profit and loss characteristics of the moon, the sofa is divided into two different periods of the lack of the moon form, combined to form a full moon, which makes the combination of the sofa more interesting.

The Moon sofa adopts round soft package radian and elegant back curve, which makes it simple and soft, and gives users more comfortable sitting experience. Based on ergonomics, the back is slightly tilted backward, the bottom of the cushion is retracted to reserve space for the feet, and the top plane design allows users to temporarily place the objects on hand to improve  $% \left( 1\right) =\left( 1\right) \left( 1\right) \left($ the utilization rate of space.

#### Moon-Fly-Buono-Handy

W1085 D2110 H700

AR-MOO-SO-02 W1320 D2080 H700