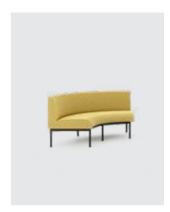

# **SANTO**

Santo Serialization is an extension of the Santo sofa system, which differs from the former in that it extends two types of SKUs: inner arc and outer arc. Its inspiration comes from winding mountain roads and circular roads, which are combined to form beautiful curves. It not only increases the applicability and selectivity of the product, but also can meet the use requirements of arc, curve, and circle in user space.

Santo

AR-SAN-SO-28 W1300 D660 H760

AR-SAN-SO-29 W1300 D660 H760