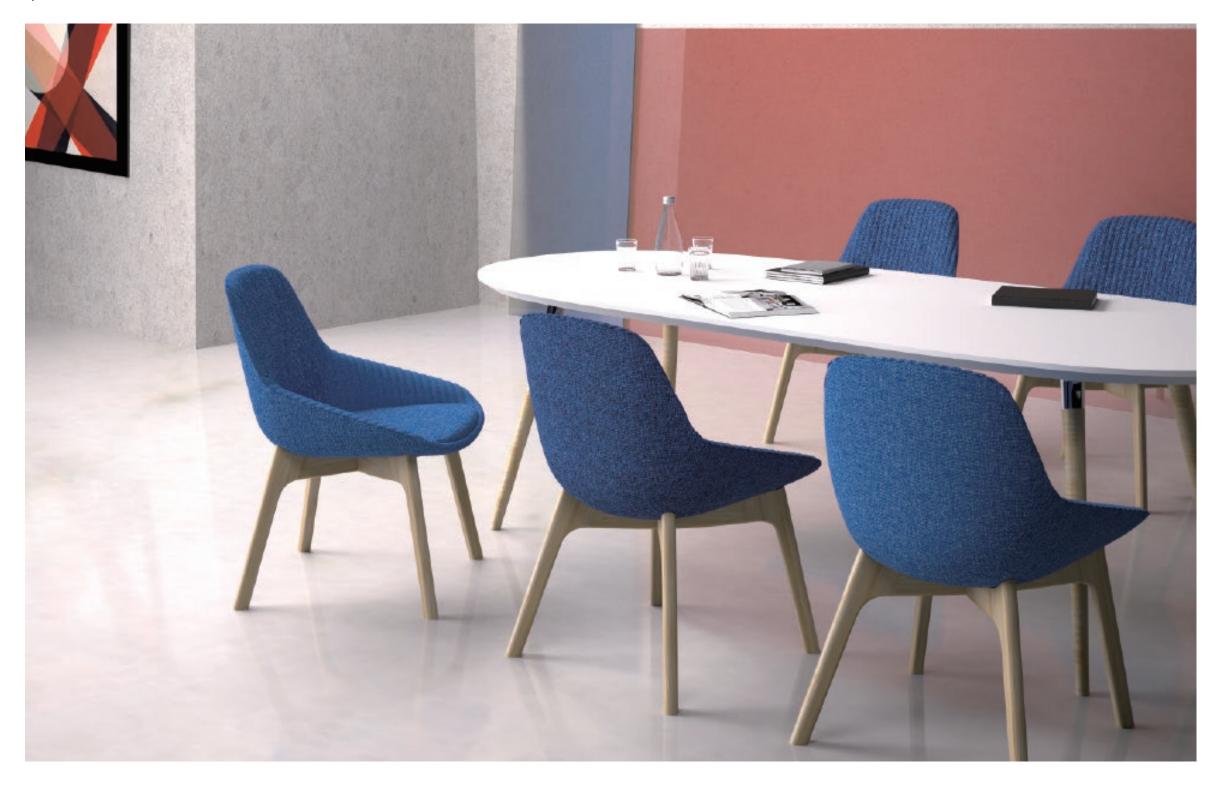

**NEW DESIGNS 2021** 

Qita sofa is a Bauhaus style furniture product. It takes Tetris as the image, deletes unnecessary decorative elements, and pursues the perfect unity of geometric minimalist shape and comfortable function.

The cantilevered backrest armrest makes the product appear light and exquisite, showing rich levels from all angles; The rounded corner treatment makes the geometric sofa more soft and comfortable; The color matching selection of backrest and cushion and the color matching between different modules also provide users with richer and more interesting play space.

Qita sofa can be applied to a variety of spaces: lobby space, negotiation space, leisure space...

The rich combination of modules and color options can adapt to spaces of various styles and sizes, adding a different kind of vitality to the space.