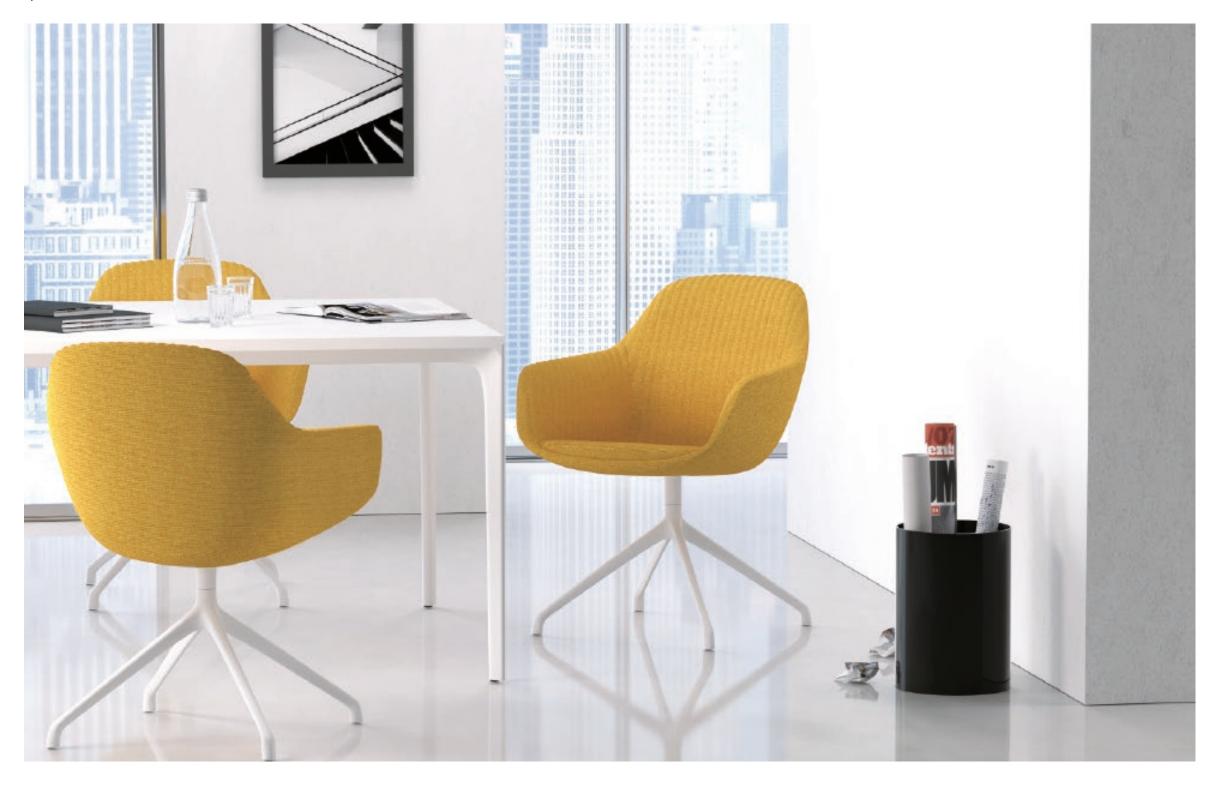

# **UP**

The inspiration of the Up armchair is derived from the traditional Chinese dress element - vertical collar.

By refining the external contour of the collar, the designer has formed the shape curve of the Up armchair. Meanwhile, the pull wire design of the waist improves the product's sense of modeling, and the overall surrounding sense of the back gives the user a comfortable experience.

The Up armchair adopts foaming technology, with soft edge turning, which gives users a thick sitting feeling and comfortable arm support.

Up armchair is made of cashmere and fabric. Users can choose the fabric according to their needs.

Up <u>UP</u>

Up-Handy-Kas-Shell

There are two styles of UP armchair: basic chair and automatic return chair.

The basic chair is equipped with wear-resistant foot pad, which is easy to move; The automatic return chair can automatically turn and return when the user gets up and leaves.