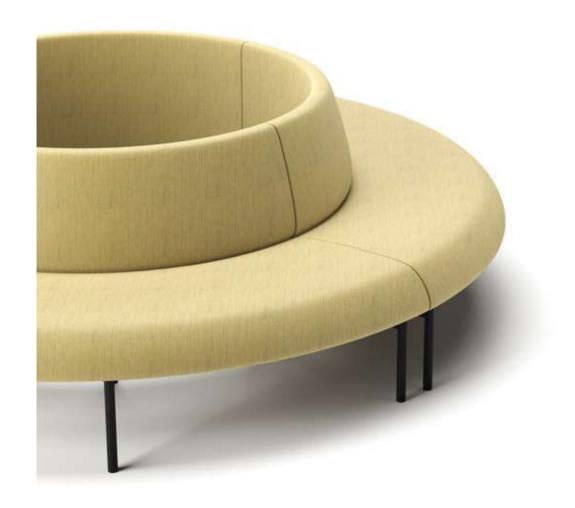

# **SANTO**

Santo Serialization is an extension of the Santo sofa system, which differs from the former in that it extends two types of SKUs: inner arc and outer arc. Its inspiration comes from winding mountain roads and circular roads, which are combined to form beautiful curves. It not only increases the applicability and selectivity of the product, but also can meet the use requirements of arc, curve, and circle in user space.

Santo

AR-SAN-SO-28 W1300 D660 H760

AR-SAN-SO-29 W1300 D660 H760