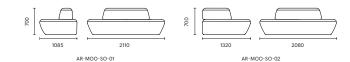

rrowing the profit and loss characteristics of the moon, the sofa is divided into two different periods of the lack of the moon form, combined to form a full moon, which makes the combination of the sofa more interesting.

The Moon sofa adopts round soft package radian and elegant back curve, which makes it simple and soft, and gives users more comfortable sitting experience. Based on ergonomics, the back is slightly tilted backward, the bottom of the cushion is retracted to reserve space for the feet, and the top plane design allows users to temporarily place the objects on hand to improve  $% \left( 1\right) =\left( 1\right) \left( 1\right) \left($ the utilization rate of space.









#### Moon-Fly-Buono-Handy







W1085 D2110 H700

AR-MOO-SO-02 W1320 D2080 H700

#### PRODUCT SIZE



#### MATERIAL / YM





### **CUT**

Cut sofa follows the design thinking of "less is more", adopts the square cutting technique to skillfully cut ordinary squares, presents a simple and powerful modeling form, and then fits the human body to adjust the detail size, and the square cutting sofa was born.

The armrest and back of the cut sofa are wrapped with the cushion, giving people a full sense of security. The incised corner of adduction and the rounded corner of edge are all carefully designed details. The throw of the back fits the human body and has a comfortable sitting feeling.

Cut sofa has a wide range of use space, in the space to meet a variety of office , leisure, entertainment, negotiation needs, can be combined with other products to meet different use space.









####