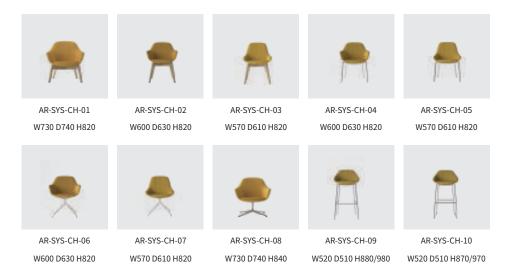

# SYS

SYS series is composed of chairs, armchairs and stools with different options based on metal or wood, which is a chair system collection on Archini product lines. Inspired by the texture of shell, designer reflects this feeling of texture on SYS series with the technique of embossing, which touches smooth and stereo. Every line around the chair is carefully adjust for hundreds times to fit the shape of human's back curve, which serves an excellent seating experience for everyone.SYS chair consists of two versions, with-arms and no-arms, to meet different needs of customers. What's more, different bases can perfectly fit wherever you want..

Sys Sys

Sys Sys

Sys-Handy SYS

SYS lounge chair provides the bigger dimension and the thicker soft, which make it possible for people to sit more comfortably or even sleep on it

Sys Sys

Sys-Handy SYS

SYS bar stool shows an elegant curve, which can be served in coffee area, bar or meeting area. The soft seating experience can comfort everyone while resting.

Sys-Handy SYS

### MATERIAL / HY