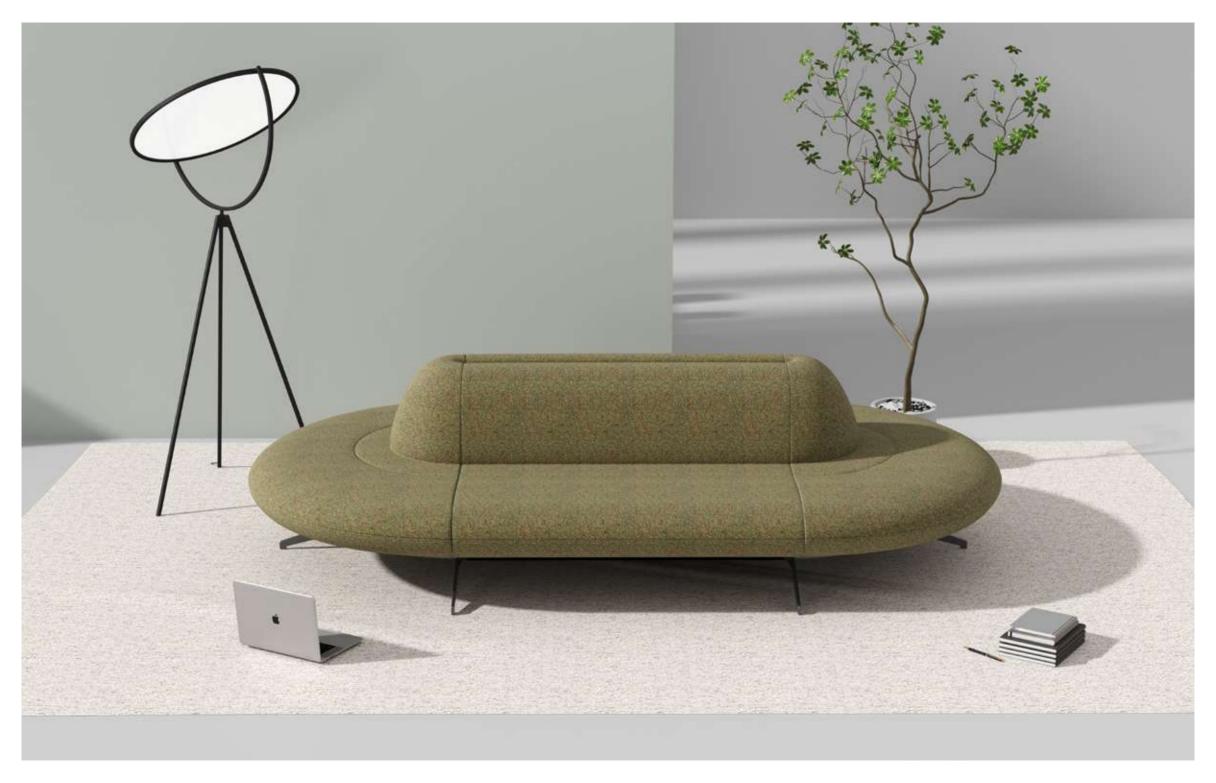

# **FLOWER**

The Flower sofa comes from the blooming flowers. The designer extracts the posture of the petals when they are in full bloom from the appearance image of the flowers, and adds piping embellishments to the outward opening armrest, making the petal sofa more vivid and spiritual. The multi module combination of petal sofas greatly meets various usage spaces, with more matching options.