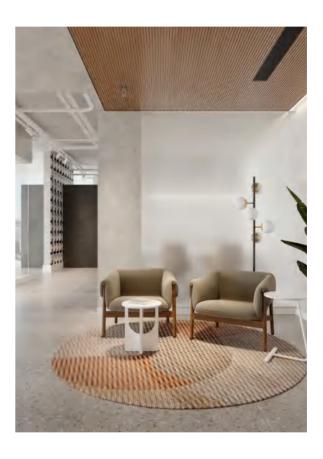

# **ALGER**

Inspired by the classic furniture of the 1950s-the Womb Chair, the designer designed the Leisure Chair-ALGER by remodelling the curve of the Womb Chair. The upward curving element at sides serves the function of armrest, which makes the design simple and polished. Based on the process design of the car seat, designer inlaid soft packs on the seat and back of the chair, makes ALGER fit the curve of human body and more ergonomic to stasify different needs of users. There are two models for ALGER, first model is with headrest, it provides piracy in office environments, gives the user sufficient private space. Second moedel is without headrest, it has higher flexibility to match with different environments and also keeps its aesthetic and utility.

Alger-Handy **ALGER** 

AR-ALG-LO-01 W760 D800 H1170

W780 D800 H930