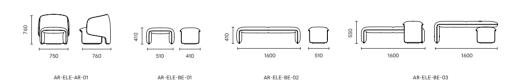

# **ROMA**

Roma-Buono-Sys-Handy

The sofa provides single, double and bar island styles for customers to choose, which meets different space sizes and uses of office space

Roma-Handy **ROMA** 

146

W920 D760 H1900

AR-ROM-SO-02 W1450 D760 H1900

AR-ROM-SO-03 W1900 D910 H2110