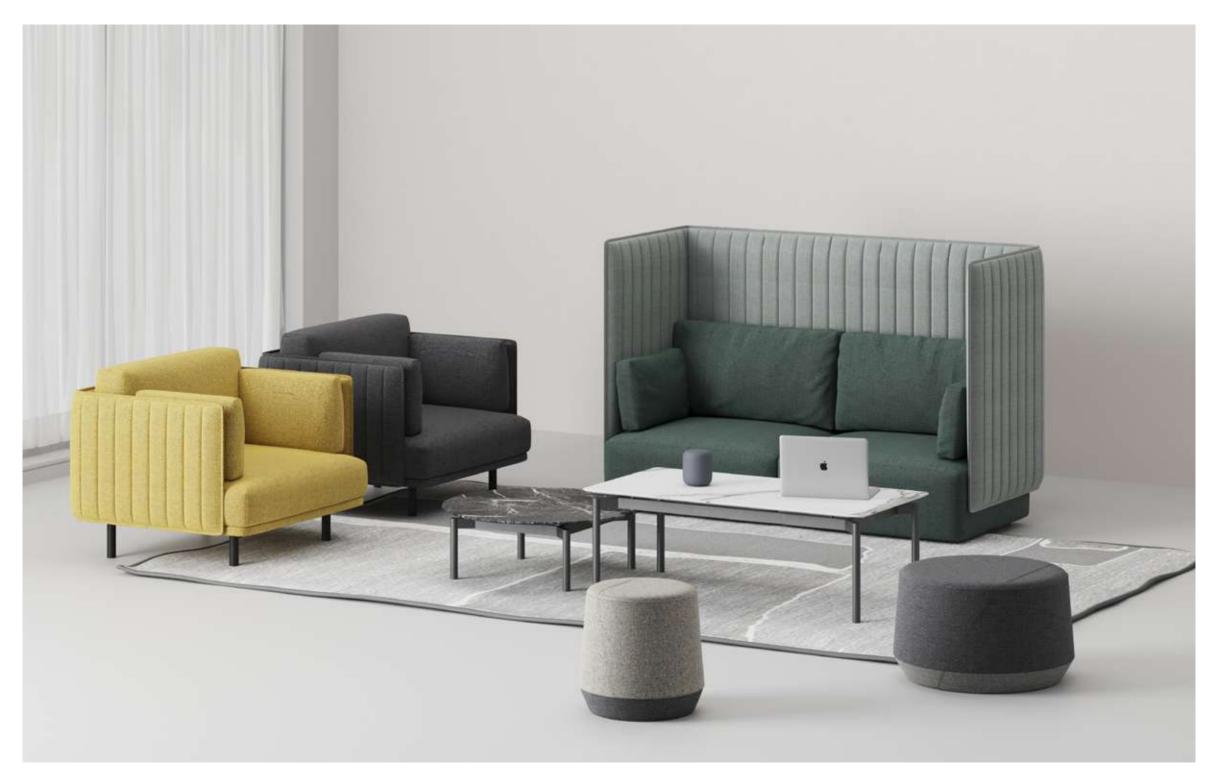

### **MULTI**

The inspiration for the Multi sofa comes from the skyscrapers, which are full of order and rhythm. The designer will extract this design language for interpretation, showing the sofa's vibrant and energetic modern temperament. Multi sofa combines lines, surfaces and bodies in an ingenious way, revealing individuality in a low-key manner.

Multi sofa is round and soft, and adopts a double-layer enclosed structure design. The outer screen is wrapped on three sides, using the cotton thread technology to form a simple and rhythmic thousand-layer texture; the inner backrest, cushion and pillow are filled with down, soft and full, providing users with excellent wrapping and comfort.

60

As a basic sofa with great versatility, Multi sofa can be integrated into most occasions such as office, leisure, negotiation, and civil use. The rich colors provide countless possibilities for matching.