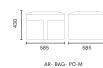

# **BAG**

The inspiration for the leather bag pier comes from women's backpacks. Designers apply fashion design elements to furniture to form unique visual feelings. The overall appearance of the leather bag is hard, but the seat surface slightly bulges. It shows a fashionable and playful appearance and also reminds people of the shape of a vintage leather bag.

There are 4 specifications for the leather bag pier. Different sizes can be adapted to different uses and environments. It can be scattered freely in the office space or placed in groups of three or two to embellish the space and add interesting atmosphere. In addition, XL style is also reliable and flexible for wall use.

Bag BAG

The double-color patchwork technology is adopted for the leather bag pier. There is a contrast between colors. Modern technology is used to strengthen the design details so as to enhance the texture of the product.

Bag-Handy BAG

AR- BAG- PO-S W380 D380 H430

AR- BAG- PO-M W580 D580 H430

AR- BAG- PO- L W785 D785 H430

AR- BAG- PO- XL W1240 D520 H430