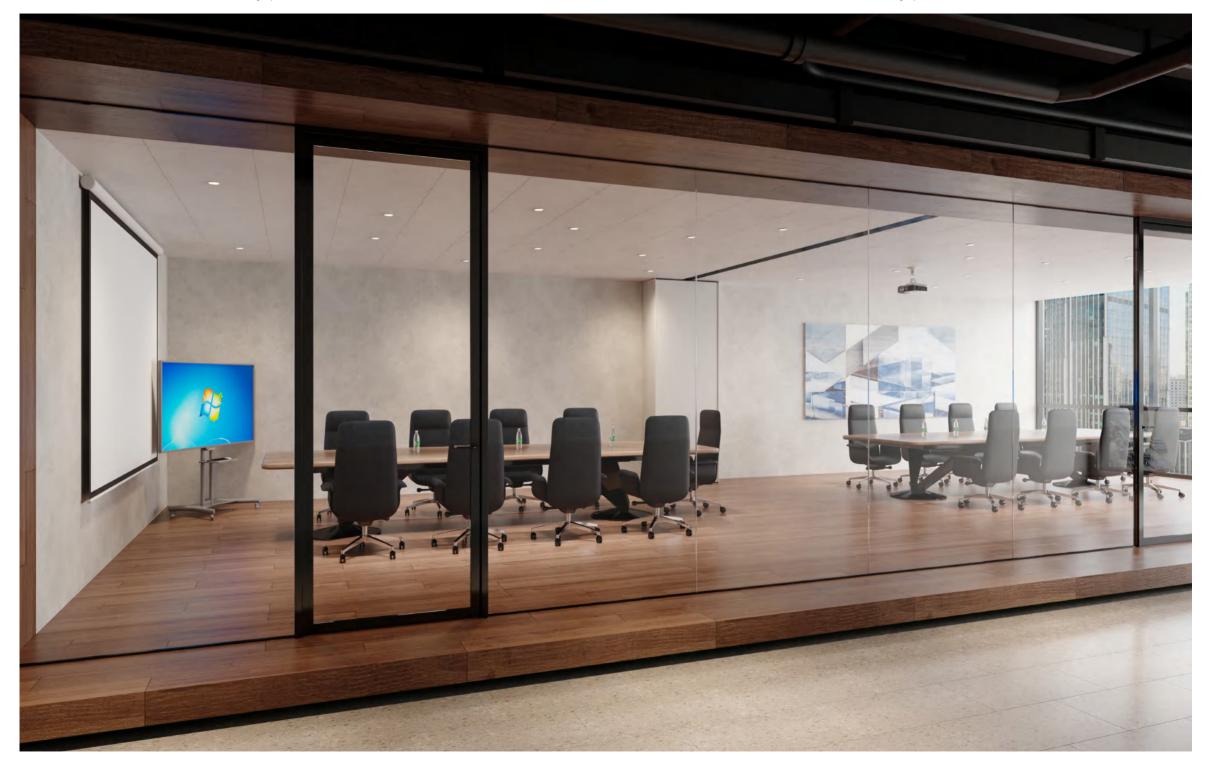

ctivo 2023





#### PRODUCT SIZE



#### MATERIAL / LEA





The swan leather chair cleverly combines modernity and design beauty. Its design is inspired by the elegance of the swan, showing smooth and noble lines. The chair not only looks beautiful, but is also practical and comfortable. The designer hopes that this chair will stand out among many leather chairs, show the infinite possibilities of modern home design, and bring beauty and surprise to users.







INTRODUCING SWAN

DESIGN BY COLLECTIVE



The design lines of this leather chair are smooth and elegant, like a swan swimming in the water spreading its wings, quiet and noble. The overall shape of the chair is full of power, and each angle exudes unique design charm.

Swan

Design by Collectivo 2023

Design by Collectivo 2023







Swan

Design by Collectivo 2023





PRODUCT SIZE



AR-SWA-OC-03

MATERIAL / LEA







LEA-05



Sunrise Sunrise



In the post-epidemic era, the Sunrise Leather Chair launched by Archini has become a creative choice to rejuvenate the office. The chair cleverly integrates the natural beauty of the sunrise, which not only looks beautiful, but also enhances the office experience. Carefully designed for comfort and durability, allowing users to feel relaxed. The Sunrise Leather Chair symbolizes new beginnings and hope, inspiring people to actively face challenges and injecting new vitality into the office environment.







# INTRODUCING SUNRISE

DESIGN BY COLLECTIVE



The symbolism of the sunrise leather chair also deeply moves people. It represents a new beginning and endless hope