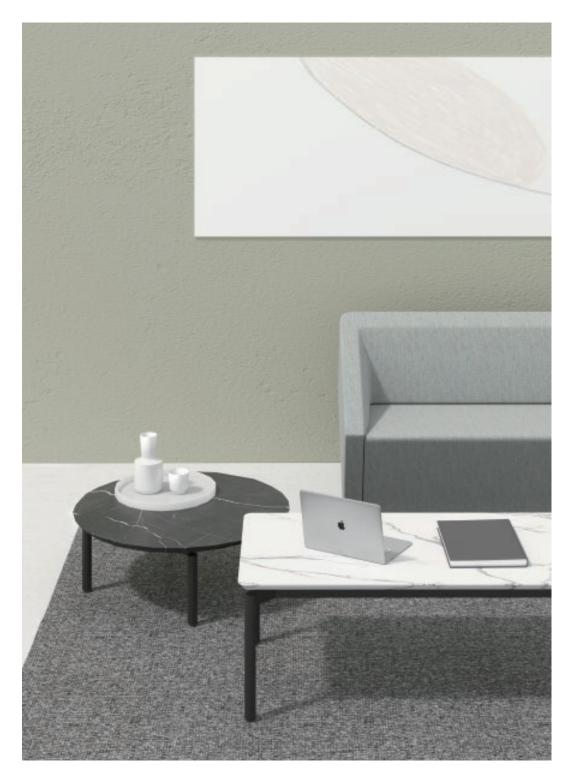

# **MELLO**

As a series of products of Milo sofa, Milo tea table follows its unique form of tripod.

The tripod and countertop of Milo tea table have a cantilever design to create a unique floating and lightness feeling; The black-and-white rhyolite board is steady and elegant, and the cutting edge on the side shows exquisite technology; Square or round countertops with staggered underframes provide more possibilities for combination.

The Milo tea table is connected with the table through an easily installed suction cup. The disassembly and assembly of the tripod is also very simple, which can be packaged and transported flat.

From the two aspects of temperament and function, Milo tea table can easily integrate into all kinds of office space to improve the style of the space.