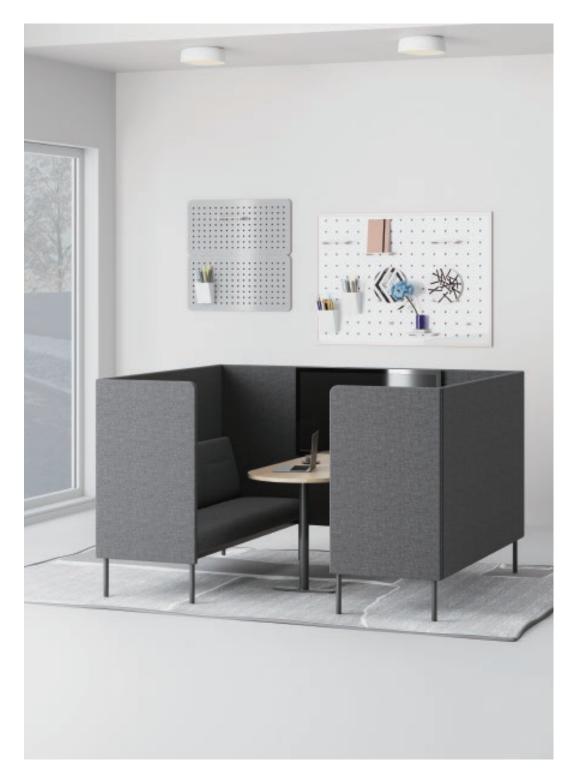

### **SANTO**

Santo highback sofa is based on Santo Modular Sofa, adding enclosed soft bag screen and writing board module, which is more suitable for the leisure and private office mode advocated by modern society.

Personal workstation can provide a quiet and thinking environment for personal work.

Three people can give two or three people private space to talk, do not affect the work of others, in order to improve work efficiency.

Video bits can help small teams work more efficiently and closely. The seats can meet the needs of many people's temporary negotiation and discussion, and the display or writing whiteboard can be hung for brainstorming.

The enclosed soft bag screen can not only protect the privacy of users, but also improve the attention and comfort of employees. The screen and the seat surface can be matched with different colors to make the office space unique.