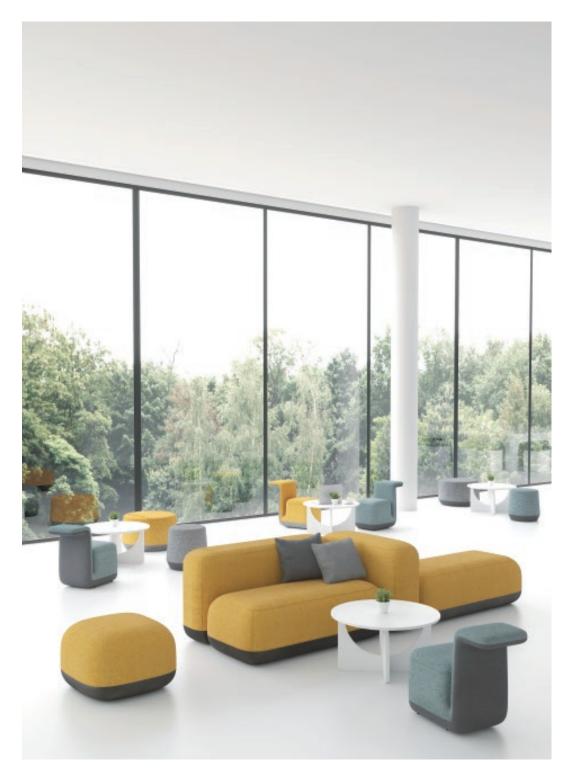

**NEW DESIGNS 2021** 

Qita sofa is a Bauhaus style furniture product. It takes Tetris as the image, deletes unnecessary decorative elements, and pursues the perfect unity of geometric minimalist shape and comfortable function.

The cantilevered backrest armrest makes the product appear light and exquisite, showing rich levels from all angles; The rounded corner treatment makes the geometric sofa more soft and comfortable; The color matching selection of backrest and cushion and the color matching between different modules also provide users with richer and more interesting play space.

Qita sofa can be applied to a variety of spaces: lobby space, negotiation space, leisure space...

The rich combination of modules and color options can adapt to spaces of various styles and sizes, adding a different kind of vitality to the space.