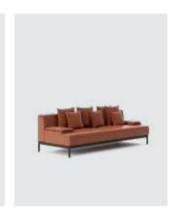

# **ONE-CORNER**

The inspiration for the corner sofa comes from a corner of the street. The designer extracts the modeling characteristics of the eaves of the corner buildings and applies them to the software of furniture to express a peaceful and comfortable artistic conception, allowing the dull office space to emerge with the relaxed and comfortable corner alleys, making people relaxed and happy.

91

Cut-Mello Cut

AR-ONE-SO-01 W1180 D940 H710

AR-ONE-SO-03 W2210 D940 H710