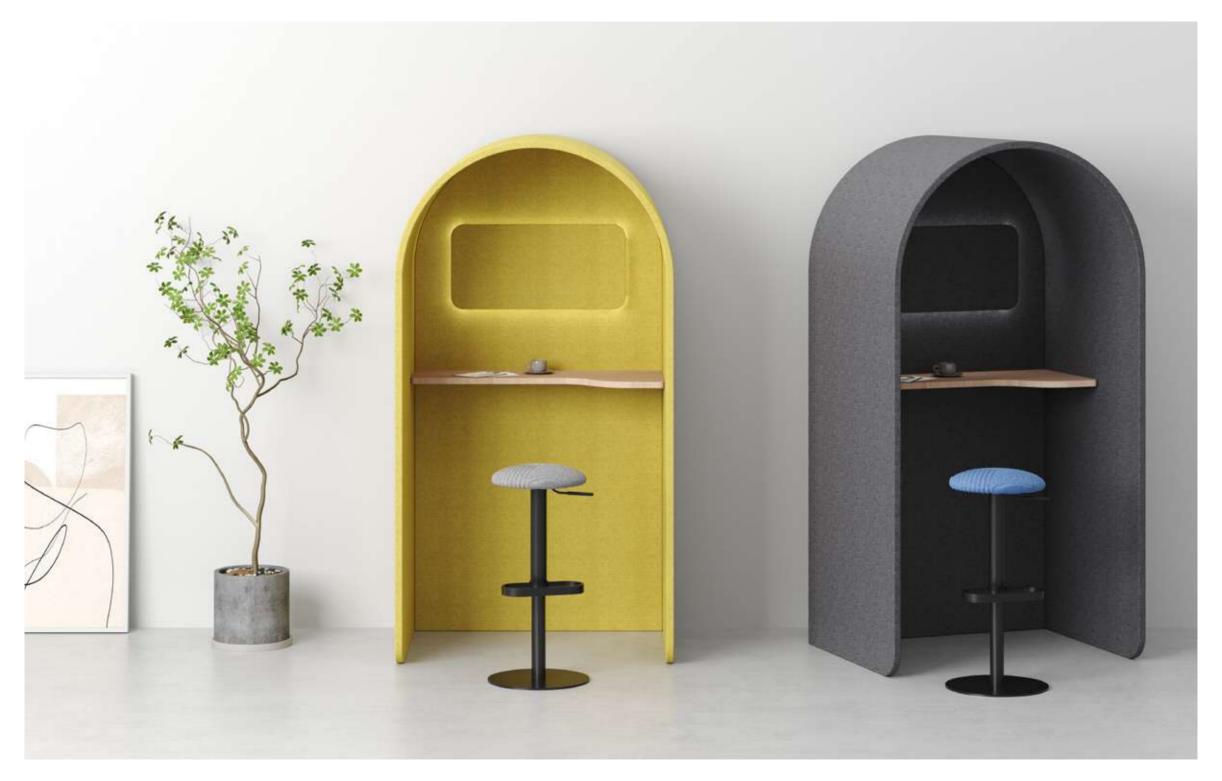

# **ROMA**

The inspiration for the ROMA series comes from Roman architectural elements - arches and Roman columns. The designer integrates these two elements into modern office behavior, creating a furniture that combines privacy and practical functions for users, while creating a small building that stands upright in the office and leisure area.

## Roma-Square

W1075 D800 H2000

AR-ROM-SC-01 W820 D655 H1100

W1015 D460 H1715

#### PRODUCT SIZE

AR-ROM-SC-01

MATERIAL / SUNDAY