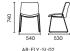

Fly Side FLY SIDE

AR-FLY-SI-01 W540 D530 H760

AR-FLY-SI-02 W540 D530 H740

AR-FLY-SI-03 W540 D630 H740

AR-FLY-SI-04 W480 D520 H760

AR-FLY-SI-05 W495 D355 H280

AR-FLY-SI-06 W460 D520 H760

W660 D800 H760 W460 D540 H760

AR-FLY-SI-09

AR-FLY-ST-01

W510 D250 H280 W530 D530 H1040 W530 D520 H1050 W540 D530 H1060

AR-FLY-ST-02

AR-FLY-ST-03