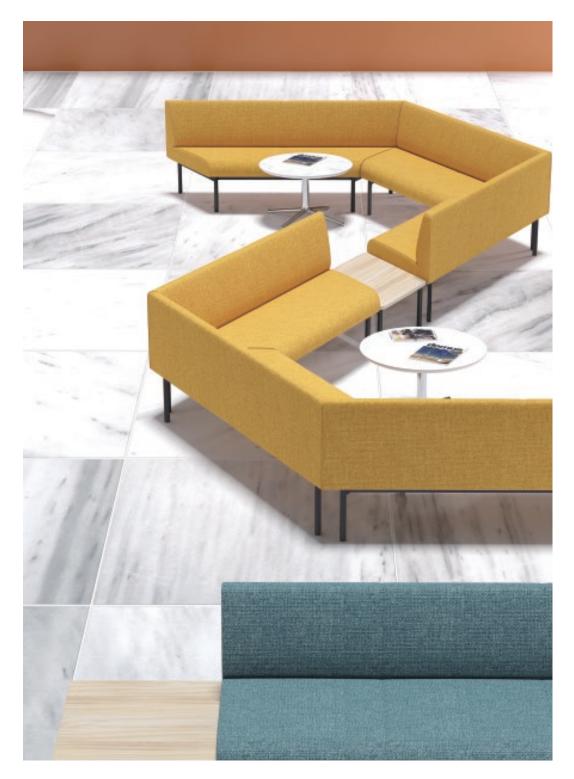

by video bit three styles. It can meet the needs of personal or multi person Privacy Office, and divide a comfortable and quiet privacy area for your office space.



Santo Santo











# **SANTO**

Santo sofa is a flexible modular linear and angular seat system office furniture integrating multiple functions, providing extraordinary comfort in depth and width. The steel frame foot adopts elegant linear design and spraying technology to make it lighter and more modern. It has optional accessory modules such as backplane, bar and table board to meet the use needs of a variety of spaces.

Santo provides more than 20 modules, providing more choices for customers' personalized office, and meeting the needs of any space such as rest, meeting, waiting and so on.



Santo-Handy Santo-Handy



78









Santo Santo









# **SHEEP**

The Sheep short back sofa continues the design language of the sheep high back sofa horn. The embossed enclosing structure vividly shows the characteristics of the horns. At the same time, the inclined armrests fit the angle of the arm placement, bringing a comfortable leaning experience.









### Sheep-Handy-Alger





PRODUCT SIZE





MATERIAL / MINA











# **SHEEP**

Sheep sofa is inspired by sheep's soft body. The headrest part is embossed with fabric, which provides comfortable wrapping feeling and echoes the fluffy and soft texture of wool. In our actual use process, it can also provide an efficient and private negotiation space.

Sheep sofas are available in three fabrics: Cashmere/leather/conventional fabrics and color matc