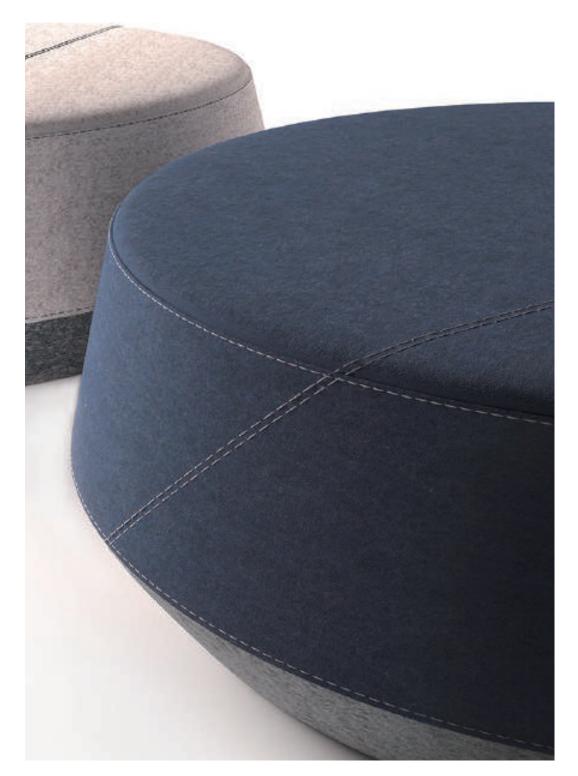

# **BUONO**

The Buono Series, inspired by minimalist modern architecture, deliberately deduces concise lines in modern architecture. Use hard and elegant tangents to form a group of simple and highly constructed stools. Buono series, can be scattered at will, can also be placed in groups of three or two, thereby ornament space, configuring of a variety of office space.

Buono Buono