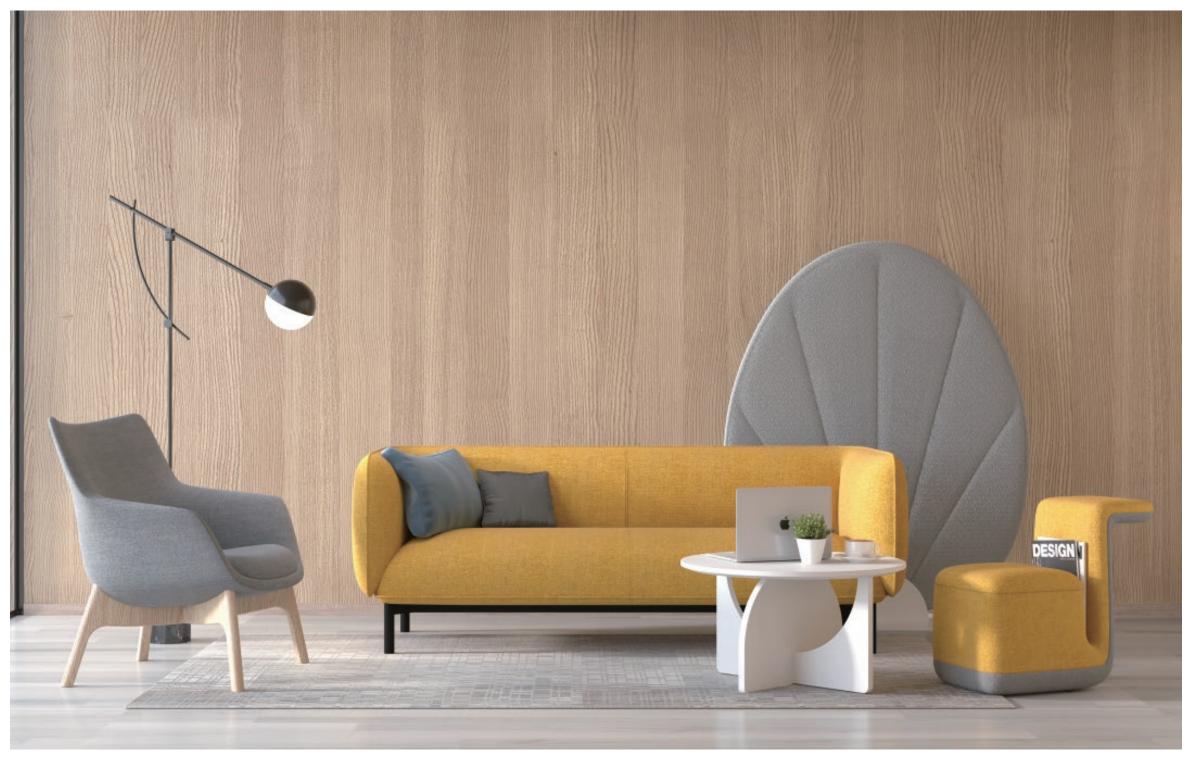

**NEW DESIGNS 2021** 

Qita sofa is a Bauhaus style furniture product. It takes Tetris as the image, deletes unnecessary decorative elements, and pursues the perfect unity of geometric minimalist shape and comfortable function.

The cantilevered backrest armrest makes the product appear light and exquisite, showing rich levels from all angles; The rounded corner treatment makes the geometric sofa more soft and comfortable; The color matching selection of backrest and cushion and the color matching between different modules also provide users with richer and more interesting play space.

Qita sofa can be applied to a variety of spaces: lobby space, negotiation space, leisure space...

The rich combination of modules and color options can adapt to spaces of various styles and sizes, adding a different kind of vitality to the space.