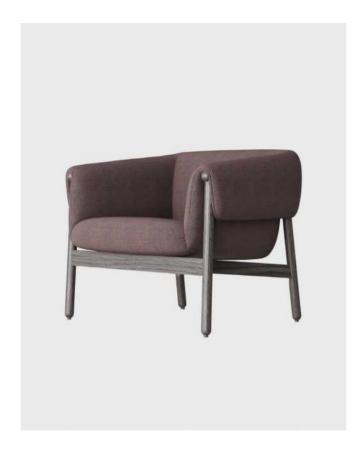

# **BREAD**

The inspiration of Bread armchair comes from the soft modeling of bread.

The overhanging backrest armrest makes the product appear light and delicate, presenting rich layers from all angles; the rounded corner treatment makes the geometric sofa more soft and comfortable; the color matching of the backrest and the cushion, and the difference between the different modules Color matching also provides a richer and more interesting space for users to play.

The tilted armrest of the Bread armchair perfectly fits the human body; the radian in front of the seat is designed to look like a smile, breaking the external square hard shape, giving users a sense of affinity.