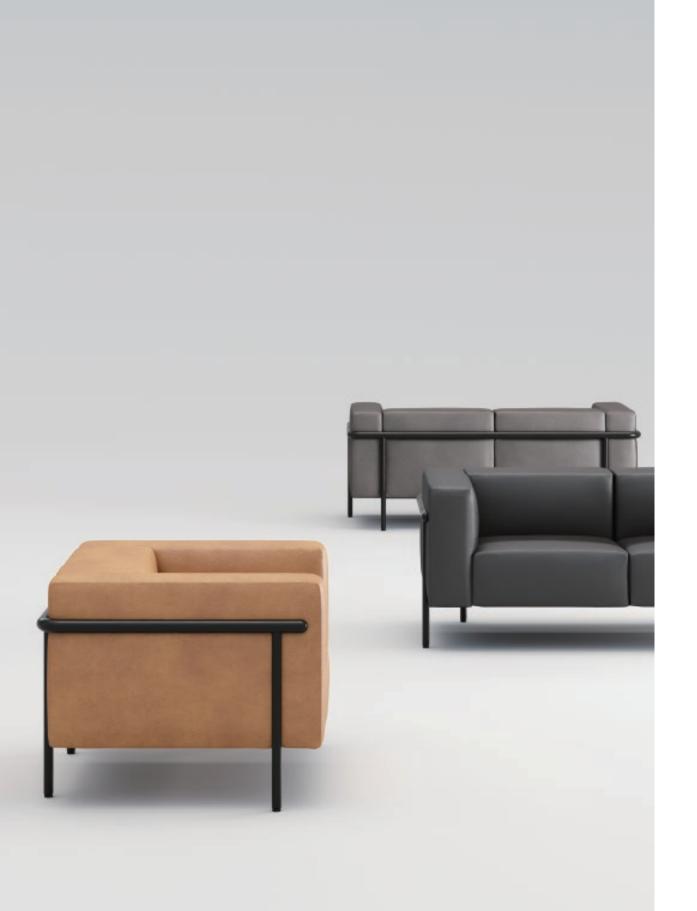

**NEW DESIGNS 2021** 

Qita sofa is a Bauhaus style furniture product. It takes Tetris as the image, deletes unnecessary decorative elements, and pursues the perfect unity of geometric minimalist shape and comfortable function.

The cantilevered backrest armrest makes the product appear light and exquisite, showing rich levels from all angles; The rounded corner treatment makes the geometric sofa more soft and comfortable; The color matching selection of backrest and cushion and the color matching between different modules also provide users with richer and more interesting play space.

Qita sofa can be applied to a variety of spaces: lobby space, negotiation space, leisure space...

The rich combination of modules and color options can adapt to spaces of various styles and sizes, adding a different kind of vitality to the space.

#### Qita-Handy-Line-Buono

#### PRODUCT SIZE

AR-QIT-SO-06

W1120 D1400 H720

#### MATERIAL / MINA

AR-QIT-SO-07

W900 D900 H720