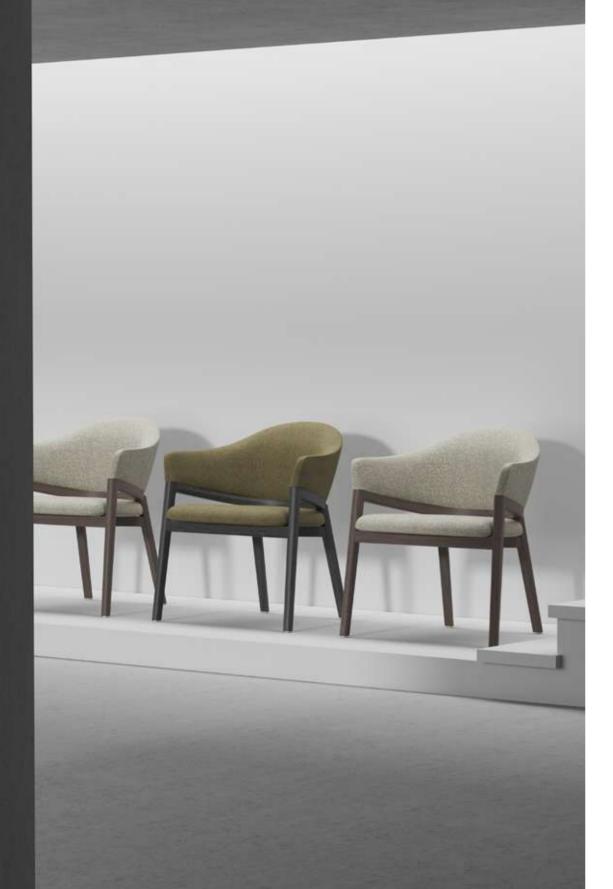

# HUG

The Hug Chair extracts the behavioral element of embracing, which conveys emotions, as the design basis. It extracts the curve of raising your arms to obtain a hug, and combines it with warm solid wood materials to create its unique emotions and rhythms. When users use furniture, it seems as if there is a mother hugging tightly behind them, giving the furniture a new meaning of life.

Hug-Handy Hug-Handy

The warm and colorful shape of the hug chair can be applied to various spaces

AR-HUG-CH-01 W625 D575 H760

PRODUCT SIZE

MATERIAL / MINA