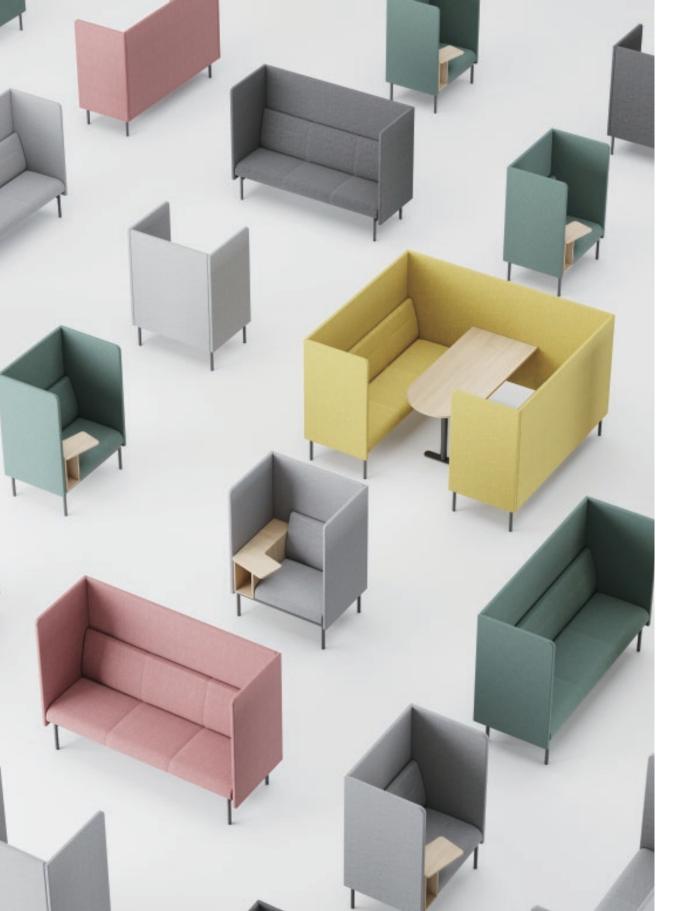

rpretation, showing the sofa's vibrant and energetic modern temperament. Multi sofa combines lines, surfaces and bodies in an ingenious way, revealing individuality in a low-key manner.

Multi sofa is round and soft, and adopts a double-layer enclosed structure design. The outer screen is wrapped on three sides, using the cotton thread technology to form a simple and rhythmic thousand-layer texture; the inner backrest, cushion and pillow are filled with down, soft and full, providing users with excellent wrapping and comfort.



60





As a basic sofa with great versatility, Multi sofa can be integrated into most occasions such as office, leisure, negotiation, and civil use. The rich colors provide countless possibilities for matching.









#### PRODUCT SIZE



#### MATERIAL /MINA





### **SANTO**

Santo highback sofa is based on Santo Modular Sofa, adding enclosed soft bag screen and writing board module, which is more suitable for the leisure and private office mode advocated by modern society.

Personal workstation can provide a quiet and thinking environment for personal work.

Three people can give two or three people private space to talk, do not affect the work of others, in order to improve work efficiency.

Video bits can help small teams work more efficiently and closely. The seats can meet the needs of many people's temporary negotiation and discussion, and the display or writing whiteboard can be hung for brainstorming.

The enclosed soft bag screen can not only protect the privacy of users, but also improve the attention and comfort of employees. The scr