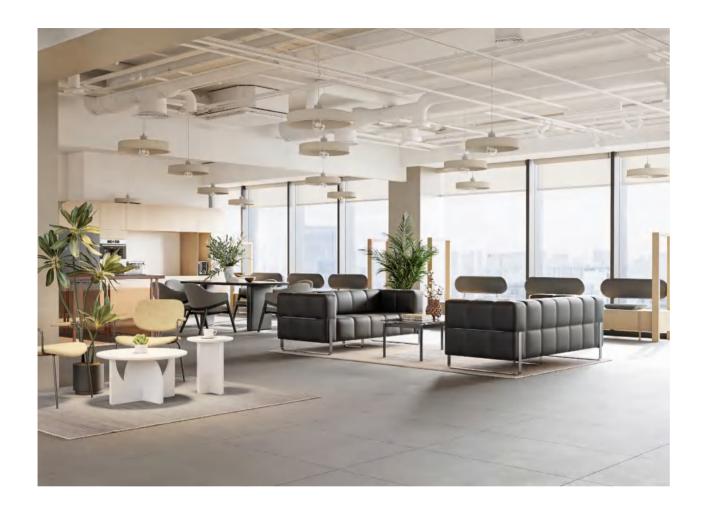

#### MATERIAL / MINA



Tofu



Tofu sofa combines traditional tofu elements with modern home design, creating a stable image with tofu geometric shape, which is in line with the business atmosphere. The detail processing simulates the dynamic language of "scallions mixed with tofu", reflecting the blend of flexibility and rigidity. The metal decorative strips on the side add a sense of sophistication and highlight the designer's ultimate pursuit of details, creating a business sofa with both cultural heritage and modern aesthetics.







# INTRODUCING TOFU

**DESIGN** BY COLLECTIVE



The designer added intricate details to the combination of the sofa software and the tripod, vividly simulating the abstract dynamic language of the traditional dish of "stir fry tofu with scallions".







Tofu-Mello-Plank-Retro-Alger

Design by Collectivo 2023

Design by Collectivo 2023

Design by Collectivo 2023



Design by Collectivo 2023





## PRODUCT SIZE



VIC-33





#### MATERIAL / MINA

VIC-09



VIC-39



Archini's office furniture designs are innovative and respectful of traditional culture. The Zoo series draws on the elements of "shadow play" and incorporates vivid silhouettes, giving the products artistic beauty and vitality. It is highly flexible, allowing users to freely choose their sitting position, and is equipped with a small table to improve office efficiency. The Zoo series shows the charm of traditional culture with interesting design and improves the quality of the office environment.







# INTRODUCING ZOO

**DESIGN** BY COLLECTIVE



The flexibility of t