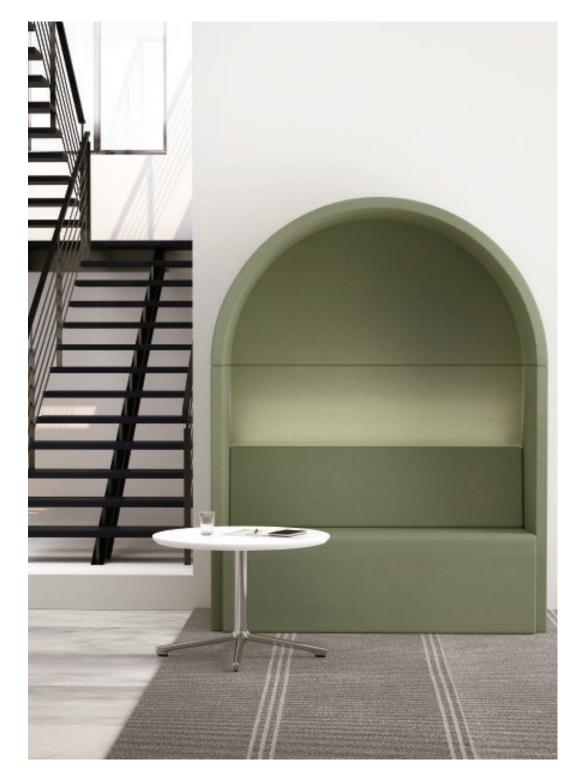

# **ROMA**

The inspiration for the ROMA series comes from Roman architectural elements - arches and Roman columns. The designer integrates these two elements into modern office behavior, creating a furniture that combines privacy and practical functions for users, while creating a small building that stands upright in the office and leisure area.

## Roma-Square

W1075 D800 H2000

AR-ROM-SC-01 W820 D655 H1100

W1015 D460 H1715

#### PRODUCT SIZE

AR-ROM-SC-01

MATERIAL / SUNDAY