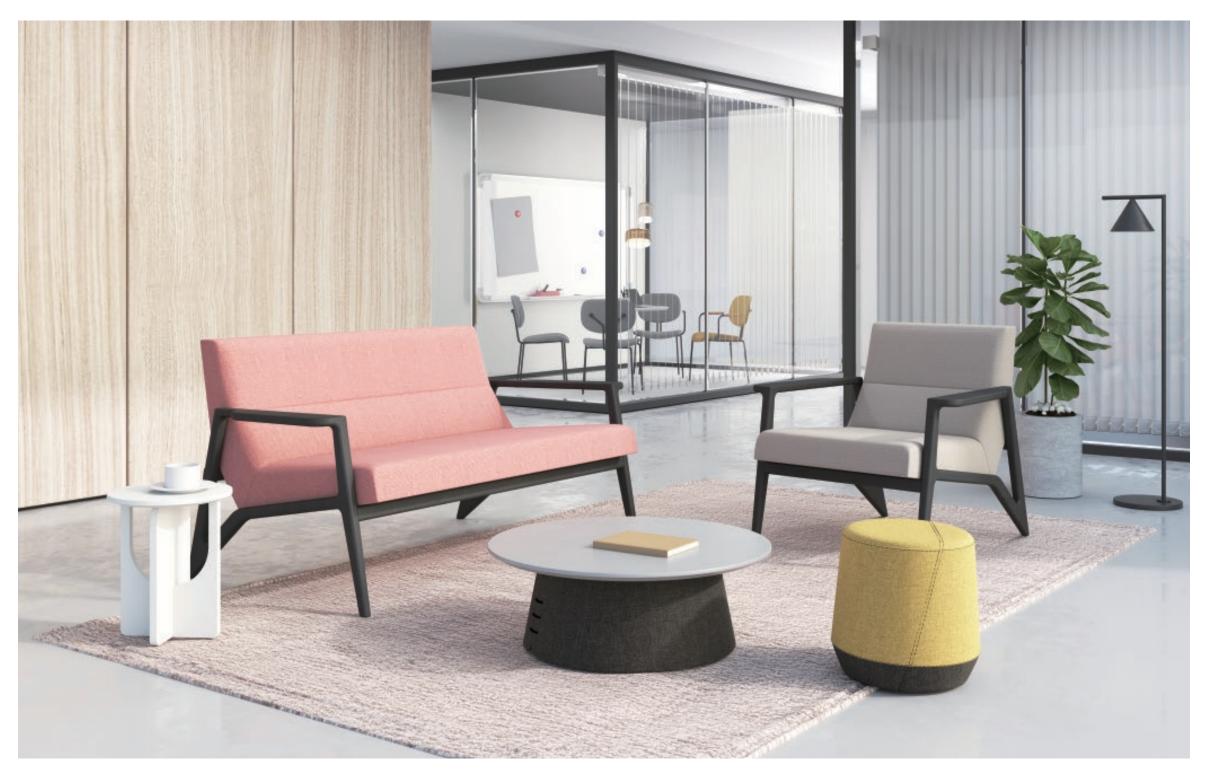

sive demand for





42









#### Liberty-Fly-Buono-Plank

46













### LINE

Inspired by Bauhaus architectural style, the left and right sofa feet adopt complete line language, from support to armrest. The designer skillfully refined the contour line of the human back into three simple lines, which are applied to the soft bag design, so that the product is comfortable to use and has both modern and classic characteristics.

The metal NC bending process of the whole pipe of Line sofa is combined with the soft bag, which has more retro characteristics. The solid wood designer of Line sofa adopts the design method of integrating armrest and leg support, which makes the point, line and surface modeling language more distinctive, and the wide armrest is more comfortable.













#### Line-Plank





#### PRODUCT SIZE



#### MATERIAL / SUNDAY





### **MULTI**

The inspiration for the Multi sofa comes from the skyscrapers, which are full of order and rhythm. The designer will extract this design language for interpretation, showing the sofa's vibrant and energetic modern temperament. Multi sofa combines lines, surfaces and bodies in an ingenious way, revealing individuality in a low-key manner.

Multi sofa is round and soft, and adopts a double-layer enclosed structure design. The outer screen is wrapped on three sides, using the cotton thread technology to form a simple and rhythmic thousand-layer texture; the inner backrest, cushion and pillow are filled with down, soft and full, providing users with excellent wrapping and comfort.



60





As a basic sofa