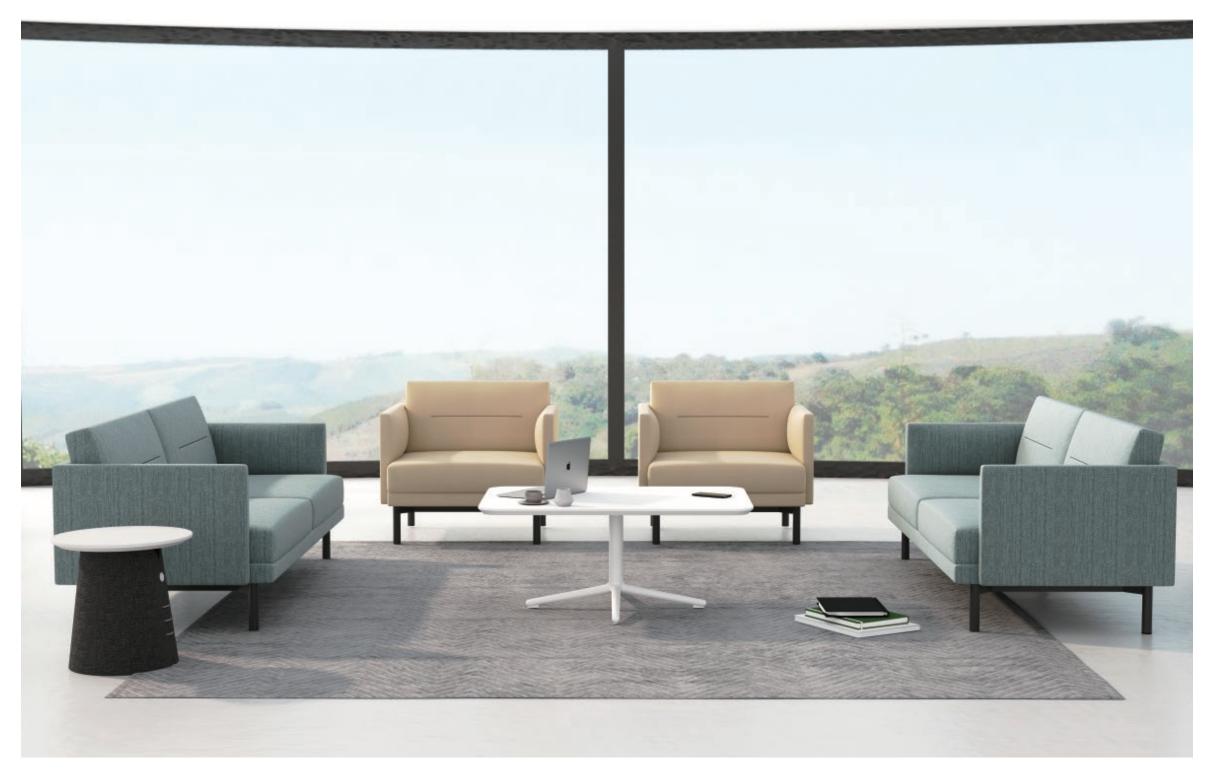

### **MULTI**

The inspiration for the Multi sofa comes from the skyscrapers, which are full of order and rhythm. The designer will extract this design language for interpretation, showing the sofa's vibrant and energetic modern temperament. Multi sofa combines lines, surfaces and bodies in an ingenious way, revealing individuality in a low-key manner.

Multi sofa is round and soft, and adopts a double-layer enclosed structure design. The outer screen is wrapped on three sides, using the cotton thread technology to form a simple and rhythmic thousand-layer texture; the inner backrest, cushion and pillow are filled with down, soft and full, providing users with excellent wrapping and comfort.

60

As a basic sofa with great versatility, Multi sofa can be integrated into most occasions such as office, leisure, negotiation, and civil use. The rich colors provide countless possibilities for matching.