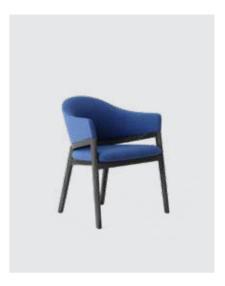

# HUG

The Hug Chair extracts the behavioral element of embracing, which conveys emotions, as the design basis. It extracts the curve of raising your arms to obtain a hug, and combines it with warm solid wood materials to create its unique emotions and rhythms. When users use furniture, it seems as if there is a mother hugging tightly behind them, giving the furniture a new meaning of life.

Hug-Handy Hug-Handy

The warm and colorful shape of the hug chair can be applied to various spaces

AR-HUG-CH-01 W625 D575 H760

PRODUCT SIZE

MATERIAL / MINA