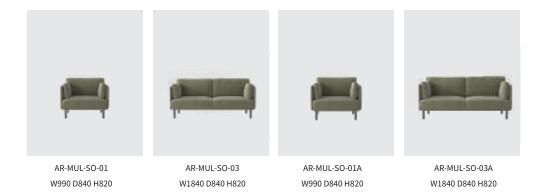

ner will extract this design language for interpretation, showing the sofa's vibrant and energetic modern temperament. Multi sofa combines lines, surfaces and bodies in an ingenious way, revealing individuality in a low-key manner.

Multi sofa is round and soft, and adopts a double-layer enclosed structure design. The outer screen is wrapped on three sides, using the cotton thread technology to form a simple and rhythmic thousand-layer texture; the inner backrest, cushion and pillow are filled with down, soft and full, providing users with excellent wrapping and comfort.



60





As a basic sofa with great versatility, Multi sofa can be integrated into most occasions such as office, leisure, negotiation, and civil use. The rich colors provide countless possibilities for matching.









#### PRODUCT SIZE



#### MATERIAL /MINA





### **SANTO**

Santo highback sofa is based on Santo Modular Sofa, adding enclosed soft bag screen and writing board module, which is more suitable for the leisure and private office mode advocated by modern society.

Personal workstation can provide a quiet and thinking environment for personal work.

Three people can give two or three people private space to talk, do not affect the work of others, in order to improve work efficiency.

Video bits can help small teams work more efficiently and closely. The seats can meet the needs of many people's temporary negotiation and discussion, and the display or writing whiteboard can be hung for brainstorming.

The enclosed soft bag screen can not only protect the privacy of users, but also improve t