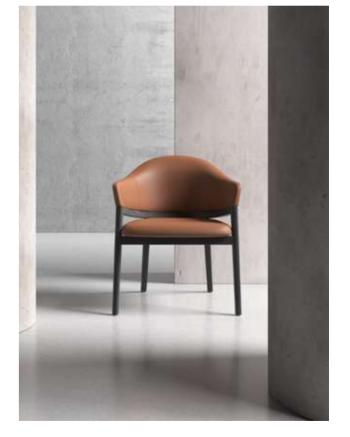

# HUG

The Hug Chair extracts the behavioral element of embracing, which conveys emotions, as the design basis. It extracts the curve of raising your arms to obtain a hug, and combines it with warm solid wood materials to create its unique emotions and rhythms. When users use furniture, it seems as if there is a mother hugging tightly behind them, giving the furniture a new meaning of life.

Hug-Handy Hug-Handy

The warm and colorful shape of the hug chair can be applied to various spaces

AR-HUG-CH-01 W625 D575 H760

PRODUCT SIZE

MATERIAL / MINA