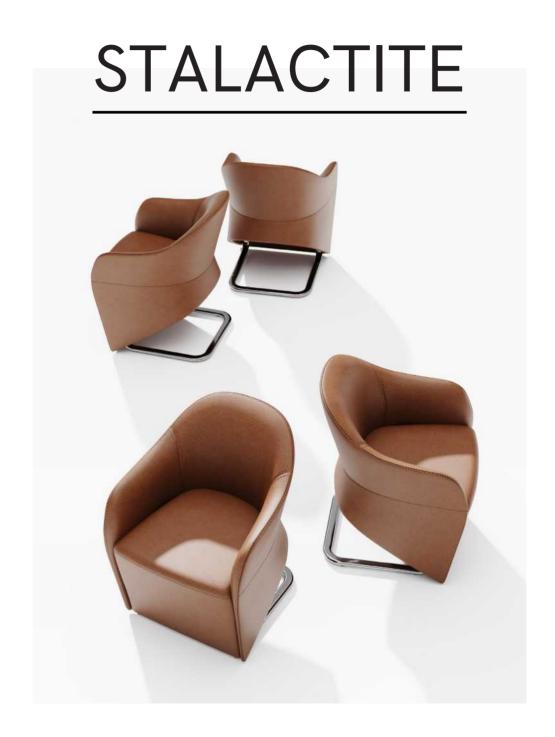

Stalactite STALACTITE

Nature's stalactites inspired the designer to create the stalactite chair. The chair cleverly combines the shape of stalactites, with the soft body showing the beauty of softness and strength. The U-shaped metal base draws on its hanging fulcrum, which not only improves comfort but also gives the chair a sculptural artistic feel. It makes you feel like you are in the embrace of nature.

# INTRODUCING STALACTITE

DESIGN BY COLLECTIVE

In the soft part of the chair, the designer cleverly simulated the shape of stalactites, making the chair present a beauty that is both soft and full of power. Sitting up, it seems like one can feel the gentle embrace of nature.

Stalactite

Stalactite-Qita-Handy

Design by Collectivo 2023

Design by Collectivo 2023

12

Stalactite-Handy STALACTITE