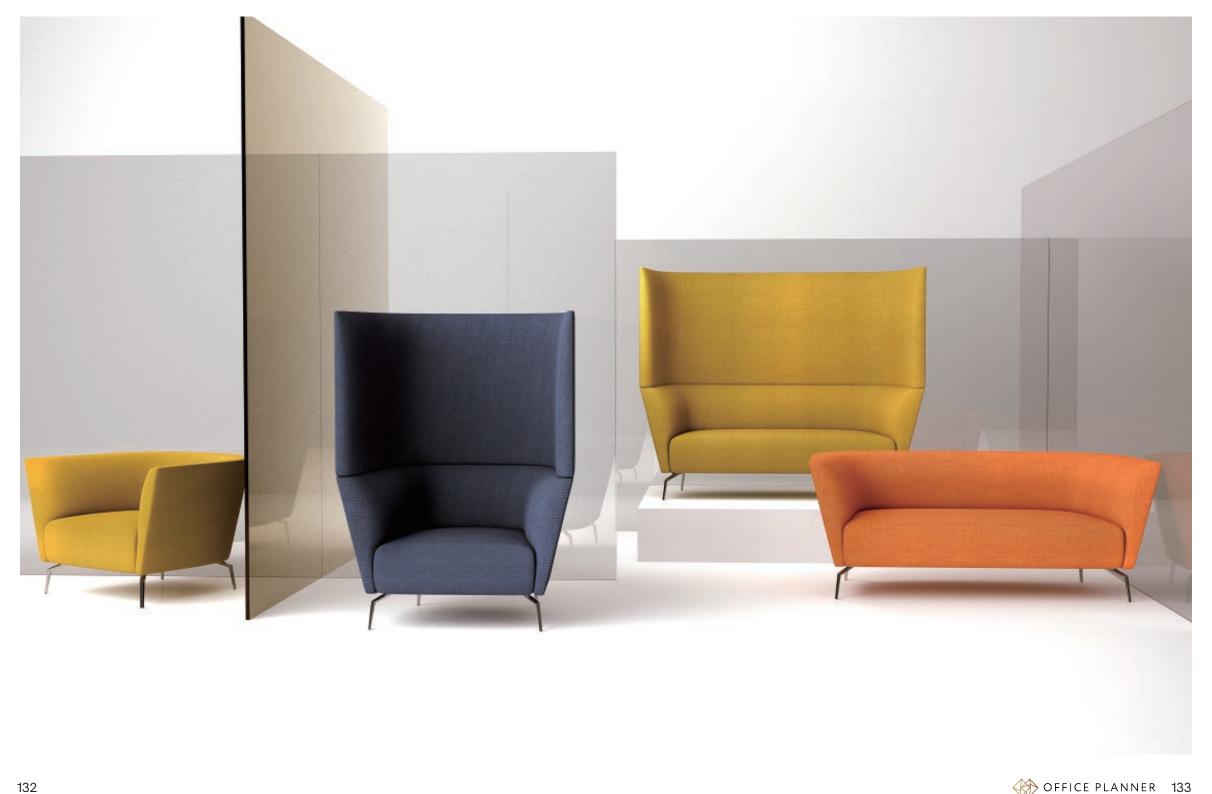

eating element is invested with their function and lies there orderly. City series consists four parts from a sofa: seat element, armrest element, back element and pouf element, that you can combine them as you like to fit any space if you require.





City







<u>CITY</u>







# **KAS**

Kas series, is a modular system of sofa elements combining short and long elements, which meets different needs for different areas such as waiting, resting and meeting by combining these elements. With lines as smooth and elegant as a signature, Kas series can light the spaces while providing excellent sitting experience.

To fit the new trend of office behavior, Kas series provides 2 more highback versions, 1-seater and 2-seater, which meets the needs of privacy for individual office.



Kas KAS



Kas-Buono-Sys



Kas-Sys-Handy Kas



Kas high-back version can serve as single sofa or face-to-face organizing principle for the needs for resting and meeting.

Kas **KAS** 



138



#### PRODUCT SIZE







MATERIAL / SUNDAY



# **ROMA**







Roma-Buono-Sys-Handy



The sofa provides single, double and bar island styles for customers to choose, which meets different space sizes and uses of office space



Roma-Handy **ROMA** 



146







W920 D760 H1900

AR-ROM-SO-02 W1450 D760 H1900

AR-ROM-SO-03 W1900 D910 H2110

# PRODUCT SIZE







# MATERIAL / YM











# **BREAD**

The inspiration of Bread armchair comes from the soft modeling of bread.

The overhanging backrest armrest makes the product appear light and delicate, presenting rich layers from all angles; the rounded cor