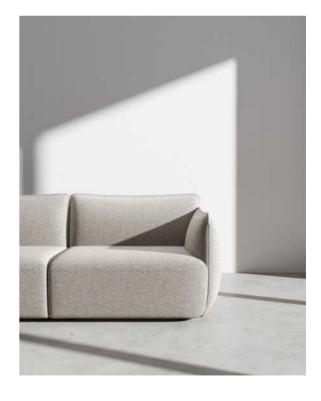

**NEW DESIGNS 2021** 

Qita sofa is a Bauhaus style furniture product. It takes Tetris as the image, deletes unnecessary decorative elements, and pursues the perfect unity of geometric minimalist shape and comfortable function.

The cantilevered backrest armrest makes the product appear light and exquisite, showing rich levels from all angles; The rounded corner treatment makes the geometric sofa more soft and comfortable; The color matching selection of backrest and cushion and the color matching between different modules also provide users with richer and more interesting play space.

Qita sofa can be applied to a variety of spaces: lobby space, negotiation space, leisure space...

The rich combination of modules and color options can adapt to spaces of various styles and sizes, adding a different kind of vitality to the space.