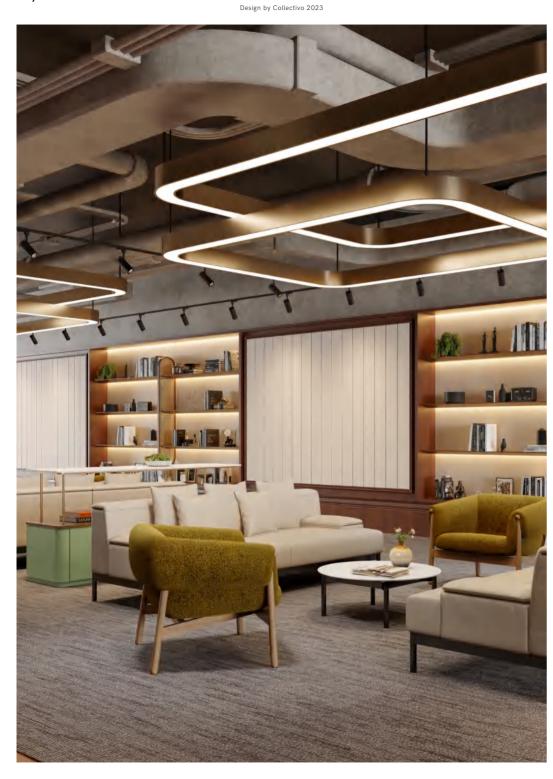

## SOFA

2023 Design by Collectivo

SOFA

SOFA

Building In The Building

The designer draws on the beauty and connotation of the lotus and cleverly integrates it into modern office design. The design of the sofa is inspired by lotus petals, with the armrests and backrests wrapping the sitting surface like petals, showing flexibility and liveliness. The lines are smooth and elegant, creating a tranquil and profound atmosphere. This design not only inherits culture, but also innovates modern lifestyle, improves work efficiency and brings peace of mind.

### INTRODUCING LOTUS

DESIGN BY COLLECTIVE

The overall design of the sofa not only highlights the agility and liveliness of the lotus, but also showcases its profound cultural connotations in the details. The lines of the seat and armrest are smooth and elegant, like the gentle swaying posture of a lotus in the water, giving people a peaceful and profound feeling

Lotus-Elephant-Fly-Mello

Design by Collectivo 2023

Design by Collectivo 2023