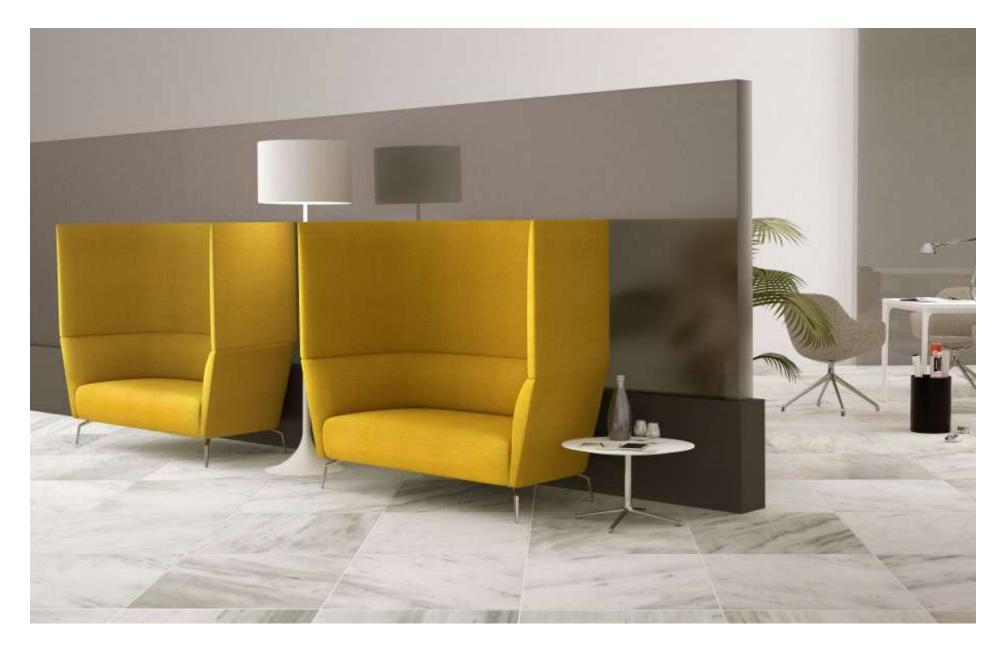

# **KAS**

Kas series, is a modular system of sofa elements combining short and long elements, which meets different needs for different areas such as waiting, resting and meeting by combining these elements. With lines as smooth and elegant as a signature, Kas series can light the spaces while providing excellent sitting experience.

To fit the new trend of office behavior, Kas series provides 2 more highback versions, 1-seater and 2-seater, which meets the needs of privacy for individual office.

Kas KAS

Kas-Buono-Sys

Kas-Sys-Handy Kas

Kas high-back version can serve as single sofa or face-to-face organizing principle for the needs for resting and meeting.

Kas **KAS** 

138