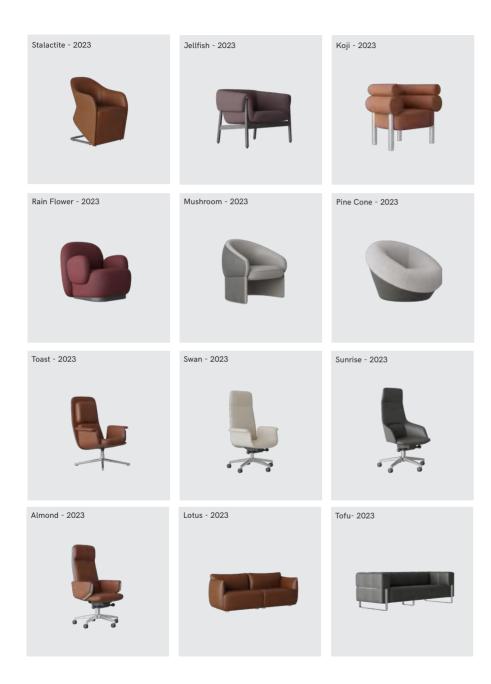

# **CONTENTS**

| CHAIR & LOUNGE                                                      |                                        |
|---------------------------------------------------------------------|----------------------------------------|
| STALACTITE  JELLFISH  KOJI  RAIN FLOWER  MUSHROOM  PINE CONE  TOAST | 05<br>15<br>25<br>33<br>41<br>49<br>57 |
| OFFICE CHAIR                                                        |                                        |
| SWAN<br>SUNRISE<br>ALMOND                                           | 69<br>79<br>89                         |
| SOFA                                                                |                                        |
| LOTUS<br>TOFU                                                       | 101<br>111                             |
| Pouf                                                                |                                        |
| Z00                                                                 | 123                                    |
| TABLE                                                               |                                        |
| NUMERATOR                                                           | 135                                    |