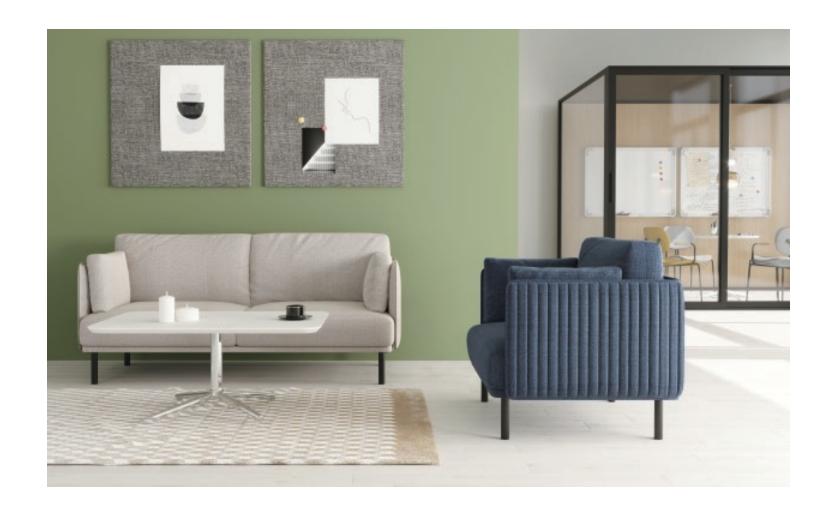

# Office Concept

"BUILDING IN THE BUILDING"

**NEW DESIGNS 2021** 

Qita sofa is a Bauhaus style furniture product. It takes Tetris as the image, deletes unnecessary decorative elements, and pursues the perfect unity of geometric minimalist shape and comfortable function.

The cantilevered backrest armrest makes the product appear light and exquisite, showing rich levels from all angles; The rounded corner treatment makes the geometric sofa more soft and comfortable; The color matching selection of backrest and cushion and the color matching between different modules also provide users with richer and more interesting play space.

Qita sofa can be applied to a variety of spaces: lobby space, negotiation space, leisure space...

The rich combination of modules and color options can adapt to spaces of various styles and sizes, adding a different kind of vitality to the space.