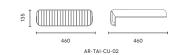

# **TAIL**

The shape of the fishtail cushion was inspired by the fish tail.

The overall shape of the cushion is L-shaped. It looks like fish tail swinging in the water. The L-shaped design is suitable for stepped conference space to avoid accidental bumping of users and plays a protective role. The bottom of the cushion is equipped with an anti-skid cushion layer, which optimizes the experience of staff in the office process and reflects the humanistic care of the brand.

Tail Tail

AR-TAI-CU-01 W460 D460 H135 AR- TAI-CU-02 W460 D460 H135

### PRODUCT SIZE