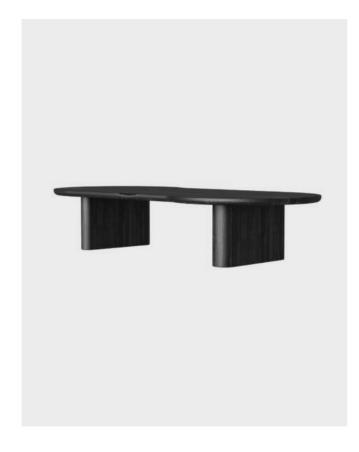

### **PLANK**

The inspiration for the panel tea table comes from the concept of the harmony of Yin and Yang in Tai Chi.

The design of the product fully draws on the wisdom of the industrialized era and shows the designer's precise consideration of the material utilization rate. The tea table as a whole is combined by two panels and then used together with the table top, and the panels supporting the feet are divided into two pieces of Yin and Yang, which are engaged with each other to maximize the utilization rate of the panels.

The panel tea table is made of MDF board through powder spraying process, which has the advantages of high strength, high stability, etc. The use of hidden hardware ensures the appearance design of Plank panel tea table while improving the stability. The tea table can be kept stable without deformation.

There are two series of panel tea tables, totaling four models, which well meet the needs of tea tables of different sizes. The square model is more stable and suitable for business, while the round model is more lively and suitable for leisure. The two series have both practicability and beauty. It can be placed not only in leisure areas, tea areas and other office leisure areas, but also in business negotiation areas and other office places.

Plank-Santo-Buono PLANK

**PLANK** Plank exploded view

AR-PLA-TB-01 Ф700 Н380

AR-PLA-TB-02 Ф380 Н465

AR-PLA-TB-03 W700 D700 H380

AR-PLA-TB-04 W400 D400 H470