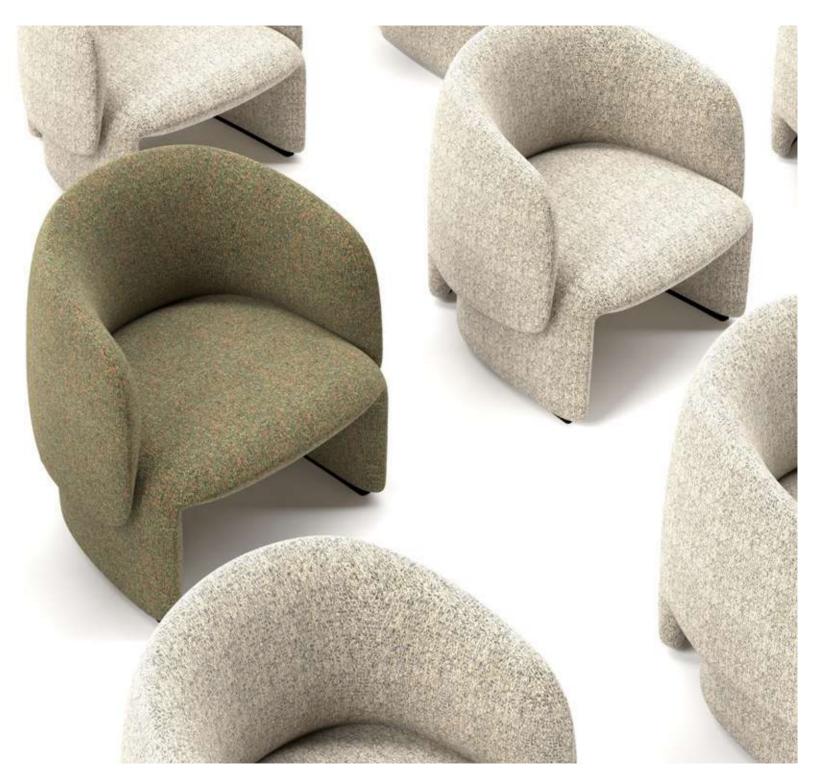

### **ELEPHANT**

The Elephant Series is inspired by elephants with stable limbs. Designers have extracted the characteristics of elephants such as their huge ears and thick backs, and applied them to the software of furniture. From the aspect of use, various products with huge application space such as piers, benches, and leisure chairs have been derived.

The seat surface is folded down in one piece, and the slightly arched seat surface echoes the backrest, making the design of the Elephant series products simple and smooth, with distinct characteristics.

Elephant Elephant

MATERIAL / LEA

LEA-02 LEA-04