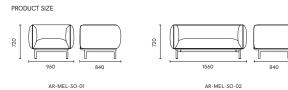

# **MELLO**

Inspired from jelly sweets, the shape of Mello is round, organic and elegant. Touched round and smooth, the shapes of back and armrests serve an excellent seating experience as well. With the use of unique fabric, Mello series shows the brilliant temperament, which is born to be the bright points wherever it's served.

Mello series consists of 1-seaters,2-seats,3-seaters, which make it possible to fit any needs of lounge while lighting the spaces.

Mello Mello

Mello-Handy MELLO

118

OFFICE PLANNER 119