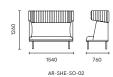

Sheep sofas are available in three fabrics: Cashmere/leather/conventional fabrics and color matching of color systems also provide customers with more choices.

Sheep Sheep

Sheep sofas are available in single and double sizes. It is mainly used for privacy office and customer reception function blocks in the space. The soft body not only provides comfort, but also provides sound insulation. In order to meet the needs of efficient office, it can be equipped with writing board table.

### Sheep-Buono-Plank

W930 D760 H1260

W1540 D760 H1260

W400 D300 H650

#### PRODUCT SIZE

### MATERIAL / MINA

OFFICE PLANNER 105