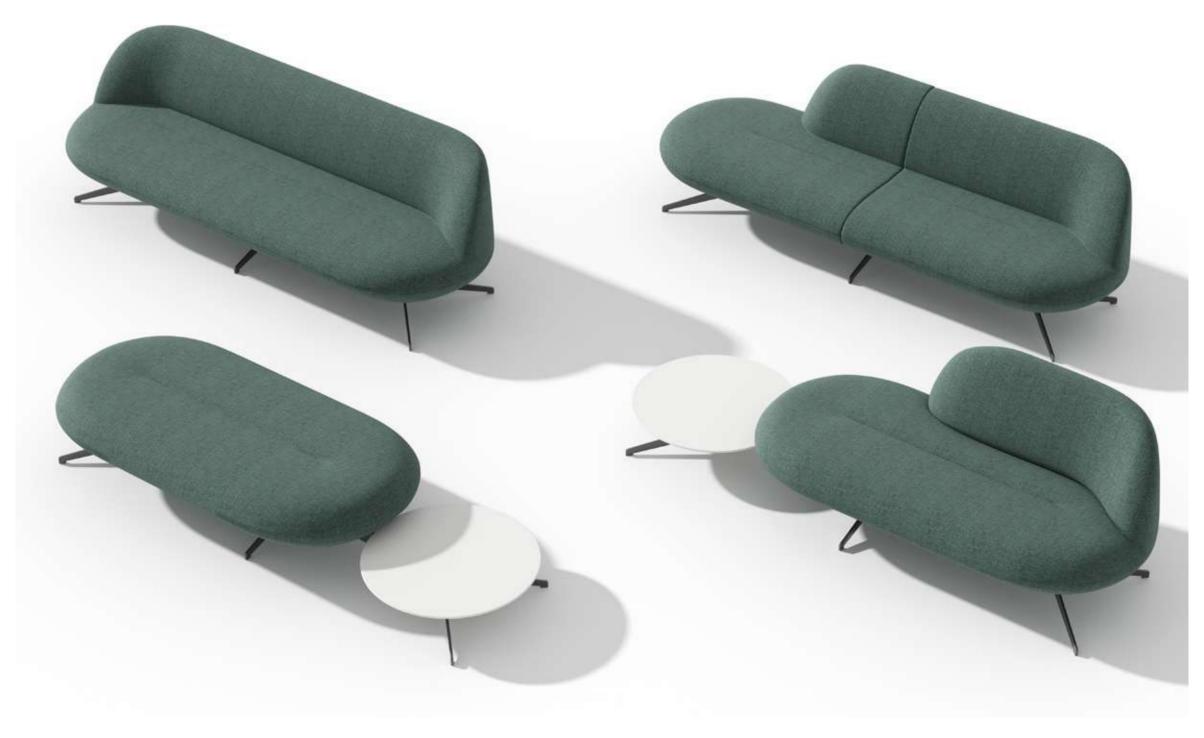

**NEW DESIGNS 2021** 

Qita sofa is a Bauhaus style furniture product. It takes Tetris as the image, deletes unnecessary decorative elements, and pursues the perfect unity of geometric minimalist shape and comfortable function.

The cantilevered backrest armrest makes the product appear light and exquisite, showing rich levels from all angles; The rounded corner treatment makes the geometric sofa more soft and comfortable; The color matching selection of backrest and cushion and the color matching between different modules also provide users with richer and more interesting play space.

Qita sofa can be applied to a variety of spaces: lobby space, negotiation space, leisure space...

The rich combination of modules and color options can adapt to spaces of various styles and sizes, adding a different kind of vitality to the space.