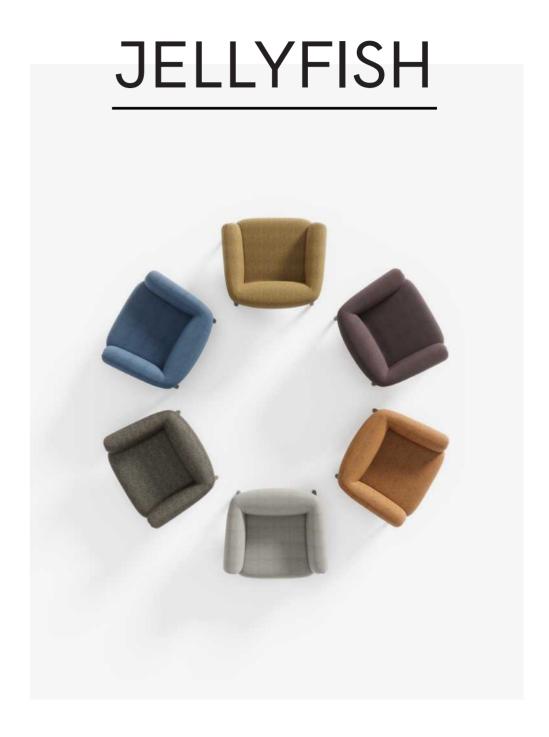

#### MATERIAL / FLOWER

The Jellyfish Chair is inspired by the refinement of its shape and cleverly uses the contrast between the upholstery and the base to show a rich sense of layering. The folding design of the soft bag simulates the rhythm of the jellyfish and provides a comfortable sitting experience. The Archini brand is also inspired by the regenerative capacity of the jellyfish, striving for environmental protection and durability, demonstrating its thinking and practice of sustainable development.

# INTRODUCING JELLYFISH

DESIGN BY COLLECTIVE

Cleverly, the designer simulated the movement of jellyfish in the water by folding the soft bag. This design not only makes the chair look more vivid, but also brings a comfortable sitting experience to the user. When people sit on it, they seem to feel the light and graceful rhythm of jellyfish, bringing a touch of relaxation and comfort to their busy office life.

Jellyfish-Numerator JELLYFISH

Design by Collectivo 2023