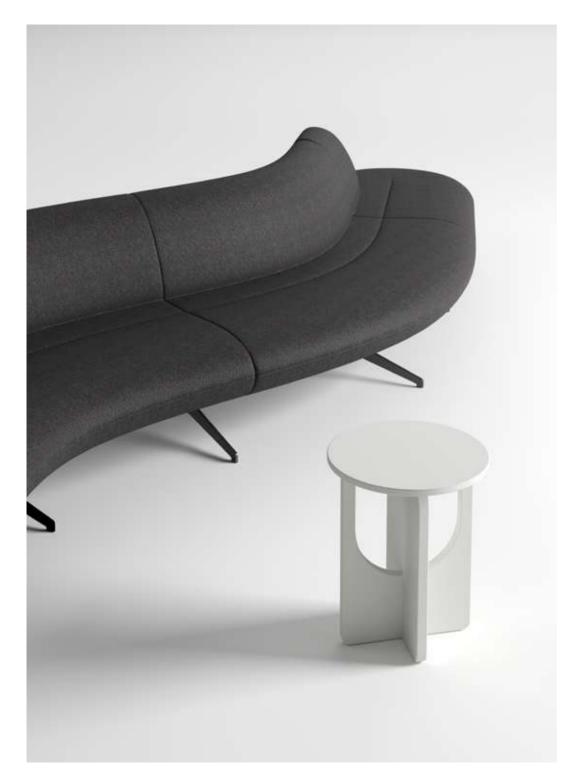

# **SANTO**

Santo sofa is a flexible modular linear and angular seat system office furniture integrating multiple functions, providing extraordinary comfort in depth and width. The steel frame foot adopts elegant linear design and spraying technology to make it lighter and more modern. It has optional accessory modules such as backplane, bar and table board to meet the use needs of a variety of spaces.

Santo provides more than 20 modules, providing more choices for customers' personalized office, and meeting the needs of any space such as rest, meeting, waiting and so on.

Santo-Handy Santo-Handy

78

Santo Santo