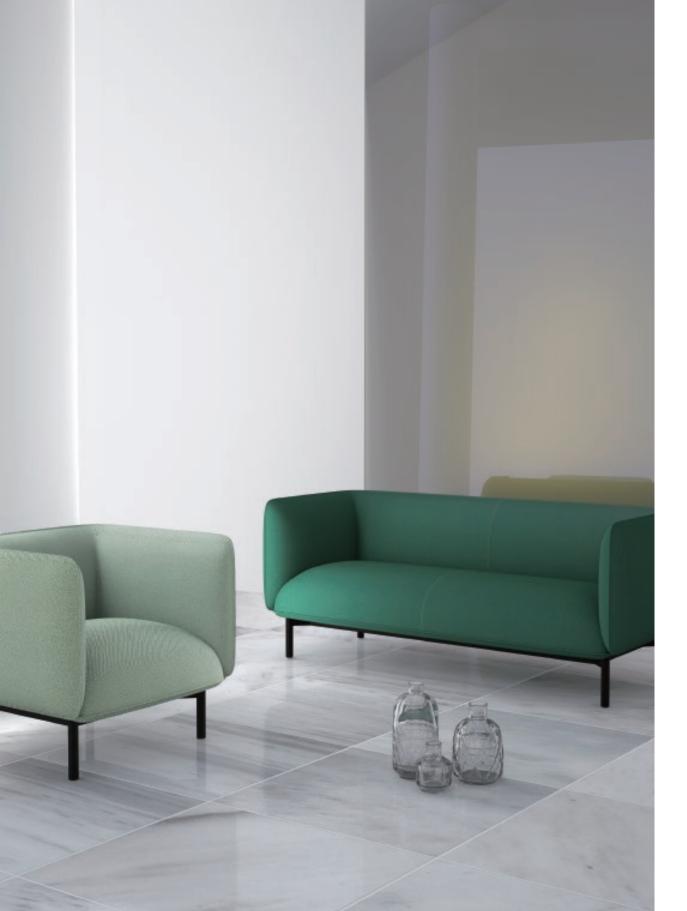

**NEW DESIGNS 2021** 

Qita sofa is a Bauhaus style furniture product. It takes Tetris as the image, deletes unnecessary decorative elements, and pursues the perfect unity of geometric minimalist shape and comfortable function.

The cantilevered backrest armrest makes the product appear light and exquisite, showing rich levels from all angles; The rounded corner treatment makes the geometric sofa more soft and comfortable; The color matching selection of backrest and cushion and the color matching between different modules also provide users with richer and more interesting play space.

Qita sofa can be applied to a variety of spaces: lobby space, negotiation space, leisure space...

The rich combination of modules and color options can adapt to spaces of various styles and sizes, adding a different kind of vitality to the space.