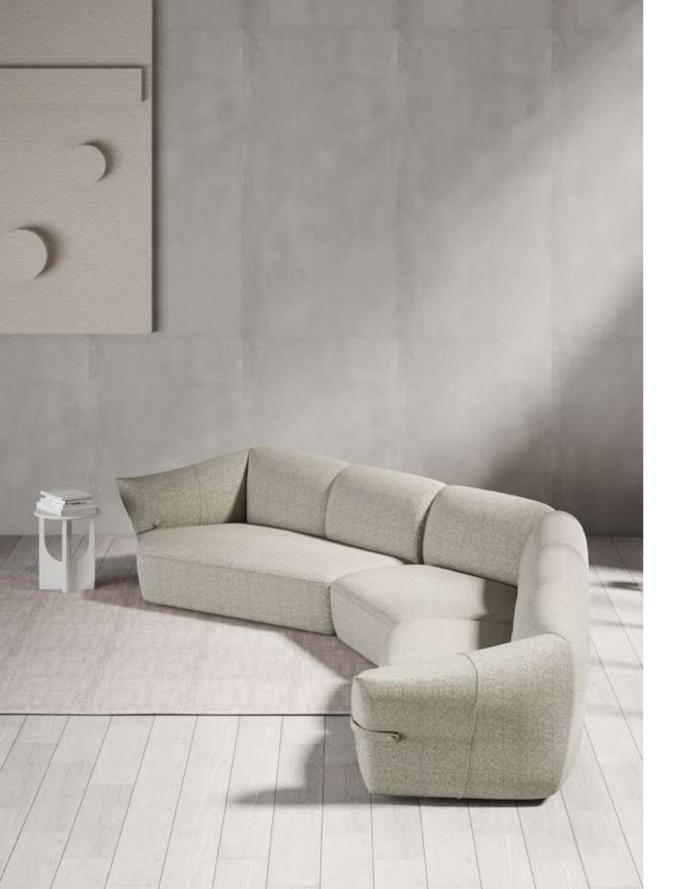

# **ONE-CORNER**

The inspiration for the corner sofa comes from a corner of the street. The designer extracts the modeling characteristics of the eaves of the corner buildings and applies them to the software of furniture to express a peaceful and comfortable artistic conception, allowing the dull office space to emerge with the relaxed and comfortable corner alleys, making people relaxed and happy.

91

Cut-Mello Cut

AR-ONE-SO-01 W1180 D940 H710

AR-ONE-SO-03 W2210 D940 H710

#### PRODUCT SIZE