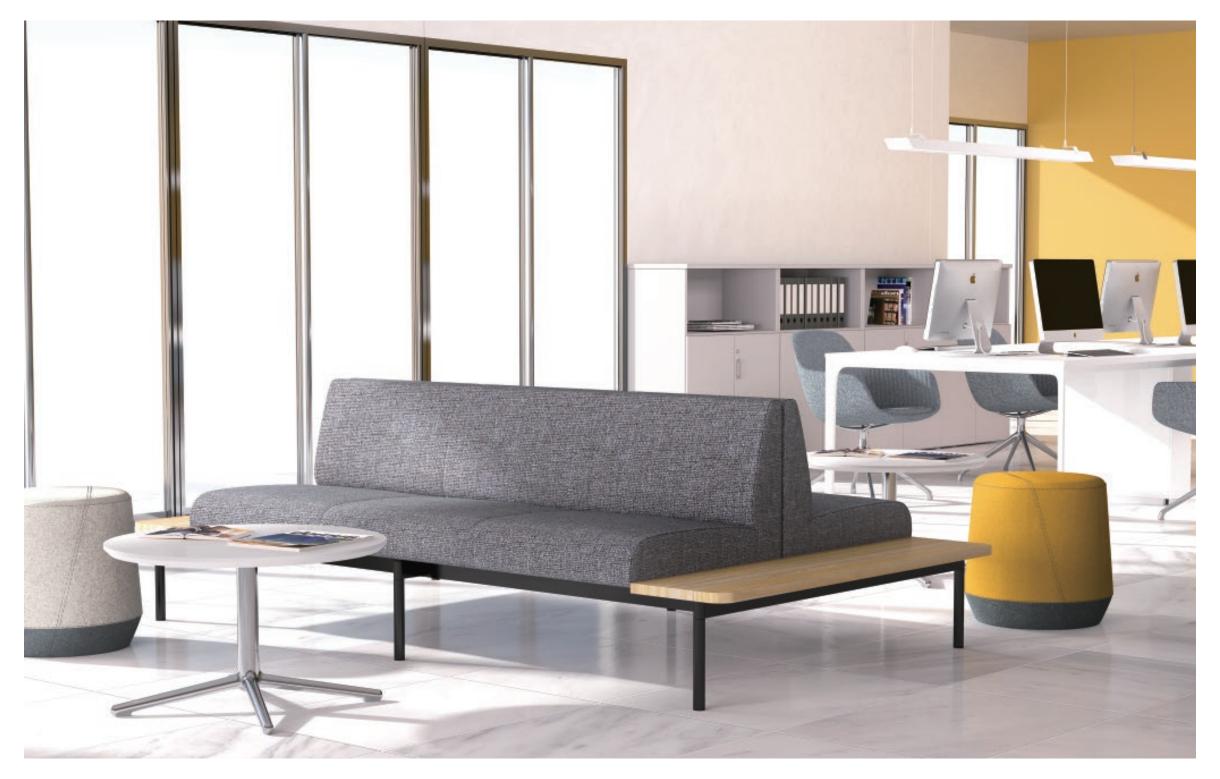

### **MULTI**

The inspiration for the Multi sofa comes from the skyscrapers, which are full of order and rhythm. The designer will extract this design language for interpretation, showing the sofa's vibrant and energetic modern temperament. Multi sofa combines lines, surfaces and bodies in an ingenious way, revealing individuality in a low-key manner.

Multi sofa is round and soft, and adopts a double-layer enclosed structure design. The outer screen is wrapped on three sides, using the cotton thread technology to form a simple and rhythmic thousand-layer texture; the inner backrest, cushion and pillow are filled with down, soft and full, providing users with excellent wrapping and comfort.

60

As a basic sofa with great versatility, Multi sofa can be integrated into most occasions such as office, leisure, negotiation, and civil use. The rich colors provide countless possibilities for matching.