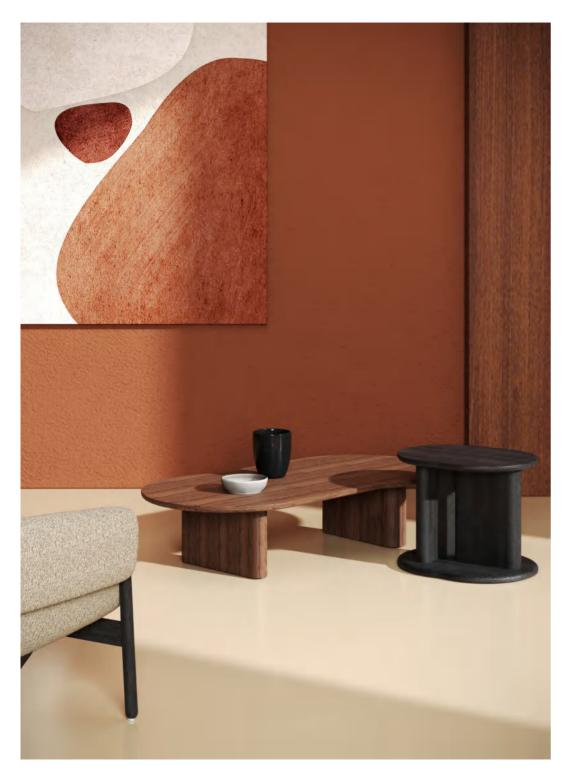

### **PLANK**

The inspiration for the panel tea table comes from the concept of the harmony of Yin and Yang in Tai Chi.

The design of the product fully draws on the wisdom of the industrialized era and shows the designer's precise consideration of the material utilization rate. The tea table as a whole is combined by two panels and then used together with the table top, and the panels supporting the feet are divided into two pieces of Yin and Yang, which are engaged with each other to maximize the utilization rate of the panels.

The panel tea table is made of MDF board through powder spraying process, which has the advantages of high strength, high stability, etc. The use of hidden hardware ensures the appearance design of Plank panel tea table while improving the stability. The tea table can be kept stable without deformation.

There are two series of panel tea tables, totaling four models, which well meet the needs of tea tables of different sizes. The square model is more stable and suitable for business, while the round model is more lively and suitable for leisure. The two series have both practicability and beauty. It can be placed not only in leisure areas, tea areas and other office leisure areas, but also in business negotiation areas and other office places.