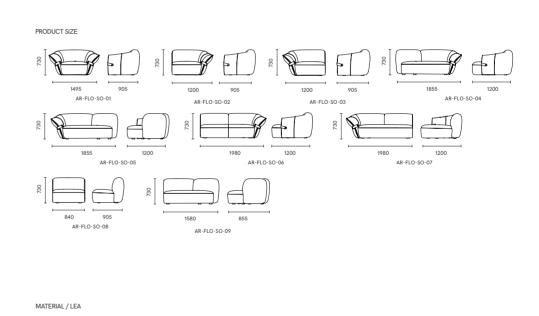

# **FLOWER**

The Flower sofa comes from the blooming flowers. The designer extracts the posture of the petals when they are in full bloom from the appearance image of the flowers, and adds piping embellishments to the outward opening armrest, making the petal sofa more vivid and spiritual. The multi module combination of petal sofas greatly meets various usage spaces, with more matching options.

Flower