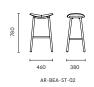

**BEAN** Bean-Handy

AR-BEA-ST-01

W460 D380 H780

W460 D380 H780

### PRODUCT SIZE