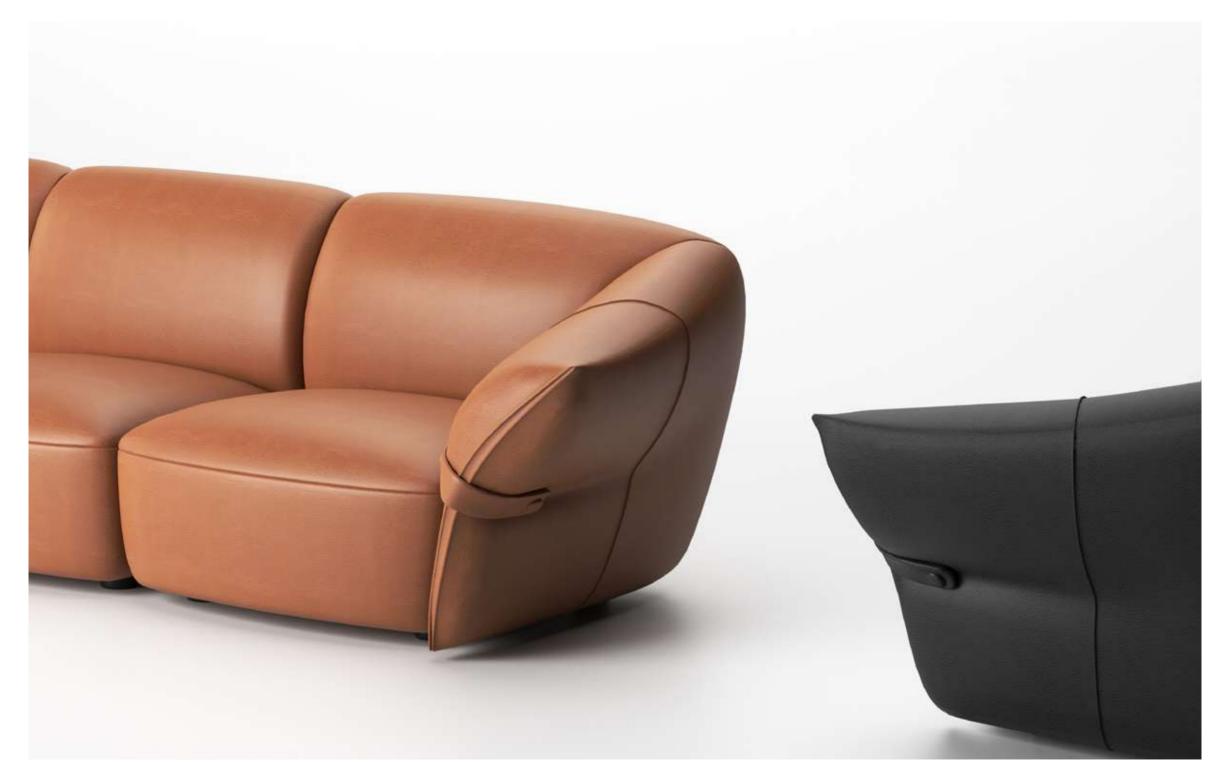

**NEW DESIGNS 2021** 

Qita sofa is a Bauhaus style furniture product. It takes Tetris as the image, deletes unnecessary decorative elements, and pursues the perfect unity of geometric minimalist shape and comfortable function.

The cantilevered backrest armrest makes the product appear light and exquisite, showing rich levels from all angles; The rounded corner treatment makes the geometric sofa more soft and comfortable; The color matching selection of backrest and cushion and the color matching between different modules also provide users with richer and more interesting play space.

Qita sofa can be applied to a variety of spaces: lobby space, negotiation space, leisure space...

The rich combination of modules and color options can adapt to spaces of various styles and sizes, adding a different kind of vitality to the space.