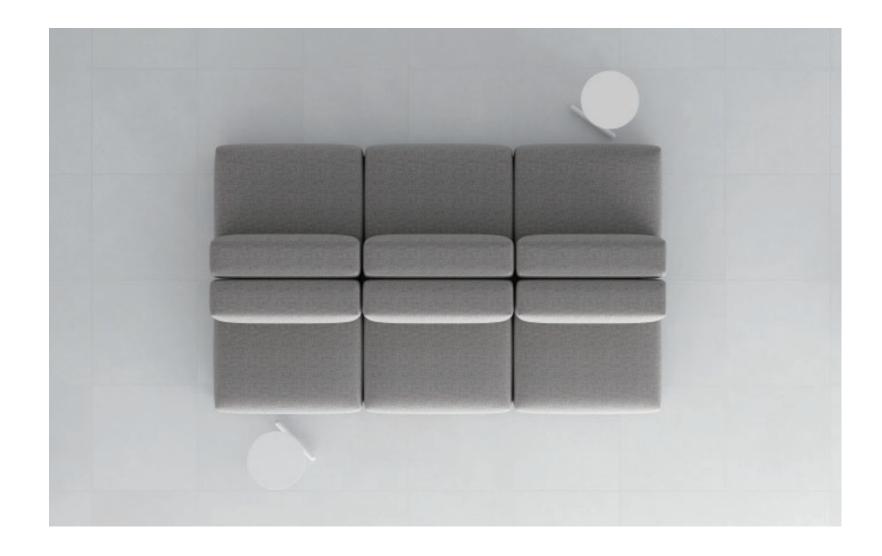

**NEW DESIGNS 2021** 

Qita sofa is a Bauhaus style furniture product. It takes Tetris as the image, deletes unnecessary decorative elements, and pursues the perfect unity of geometric minimalist shape and comfortable function.

The cantilevered backrest armrest makes the product appear light and exquisite, showing rich levels from all angles; The rounded corner treatment makes the geometric sofa more soft and comfortable; The color matching selection of backrest and cushion and the color matching between different modules also provide users with richer and more interesting play space.

Qita sofa can be applied to a variety of spaces: lobby space, negotiation space, leisure space...

The rich combination of modules and color options can adapt to spaces of various styles and sizes, adding a different kind of vitality to the space.

#### Qita-Handy-Line-Buono