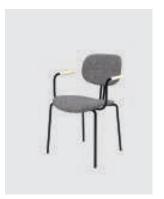

Fly-Plank

ET chair was inspired by aliens in science fiction films.

The unfolding of the foot stand adds interest to this product, which is different from other leisure chairs. In order to meet the user's good use experience, ET Chair is treated in strict accordance with ergonomics. After repeated tests, every user can have the most comfortable sitting feeling. In terms of fabric color, ET also has rich choices to meet the needs of various spaces.

The versatile chair is suitable for various public spaces, such as libraries or offices, waiting rooms, restrooms, restaurants and hotels. It is a very useful product.

ET  $\underline{\mathbf{E}}$ 

The semicircular metal fittings on the steel tube of the backrest look like ET eyes. The curvature of the backrest is more like the face shape of an ET.

ET-Handy <u>ET</u>

204 OFFICE PLANNER 205

ET-Collar-Origin ET

AR- ET-CH-01 W520 D560 H790

AR-ET-CH-02 W530 D560 H790

AR- ET-CH-03 W620 D610 H695