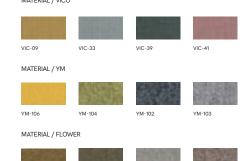

ll wire design of the waist improves the product's sense of modeling, and the overall surrounding sense of the back gives the user a comfortable experience.

The Up armchair adopts foaming technology, with soft edge turning, which gives users a thick sitting feeling and comfortable arm support.

Up armchair is made of cashmere and fabric. Users can choose the fabric according to their needs.





Up <u>UP</u>



Up-Handy-Kas-Shell



There are two styles of UP armchair: basic chair and automatic return chair.

The basic chair is equipped with wear-resistant foot pad, which is easy to move; The automatic return chair can automatically turn and return when the user gets up and leaves.



Up-Collar-Fly







AR-UP-AR-01 W650 D610 H710

W650 D610 H720

# PRODUCT SIZE



#### MATERIAL / VICO



FLO-13



# **FLY SIDE**

The Fly side chair series is inspired by the elegant posture of the swan and the graceful curve of the neck.

In the extended Fly side chair series, the designer slightly arches the chair surface and back under the premise of extracting the elegant curve of the swan to create a chair with an excellent wrapping shape.

The Fly side chair series has a complete ecosystem, from side chairs to bar chairs, there are dozens of tripods and functional accessories to choose from, which greatly meets the requirements of various training spaces, meeting spaces, and leisure spaces. demand.









Fly side chair's back is slightly wrapped inward, which can provide a good wrapping feeling for the back; for comfortable sitting feeling, the inclination of the seat surface has