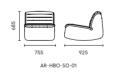

a forward extension forming an armrest. Multiple SKUs can be placed in multiple combinations to meet space requirements.













#### PRODUCT SIZE



#### MATERIAL / SUNDAY













Pod



## **HOBBYHORSE**

The Hobyyhorse Lazy Sofa comes from the rocking Trojan Horse. The designer integrates the characteristics of the rocking Trojan Horse that can swing back and forth into the lazy sofa. When using it, a slight swing can not only alleviate the fatigue of static muscle exertion, but also evoke childhood memories and quickly relax from the tight state of office work. The surface embossed cloth cover can be removed for easy cleaning, and can also be colored according to customer preferences.







**HOBBYHORSE** Hobbyhorse-Plank





AR-HOB-SO-01 W755 D925 H685

#### PRODUCT SIZE



#### MATERIAL / SUNDAY





# **ROMA**

The inspiration for the ROMA series comes from Roman architectural elements - arches and Roman columns. The designer integrates these two elements into modern office behavior, creating a furniture that combines privacy and practical functions for users, while creating a small building that stands upright in the office and leisure area.





## Roma-Square









W1075 D800 H2000

AR-ROM-SC-01 W820 D655 H1100

W1015 D460 H1715

#### PRODUCT SIZE



AR-ROM-SC-01



MATERIAL / SUNDAY













# **MULTI**

This is an extension of the thousand-storey sofa, inspired by the orderly and rhythmic lines and surfaces of skyscrapers. The designer will extract this design language for interpretation, demonstrating the dynamic and vibrant modern temperamen