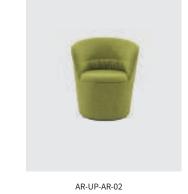

# **UP**

The inspiration of the Up armchair is derived from the traditional Chinese dress element - vertical collar.

By refining the external contour of the collar, the designer has formed the shape curve of the Up armchair. Meanwhile, the pull wire design of the waist improves the product's sense of modeling, and the overall surrounding sense of the back gives the user a comfortable experience.

The Up armchair adopts foaming technology, with soft edge turning, which gives users a thick sitting feeling and comfortable arm support.

Up armchair is made of cashmere and fabric. Users can choose the fabric according to their needs.

Up <u>UP</u>

Up-Handy-Kas-Shell

There are two styles of UP armchair: basic chair and automatic return chair.

The basic chair is equipped with wear-resistant foot pad, which is easy to move; The automatic return chair can automatically turn and return when the user gets up and leaves.

Up-Collar-Fly

AR-UP-AR-01 W650 D610 H710

W650 D610 H720