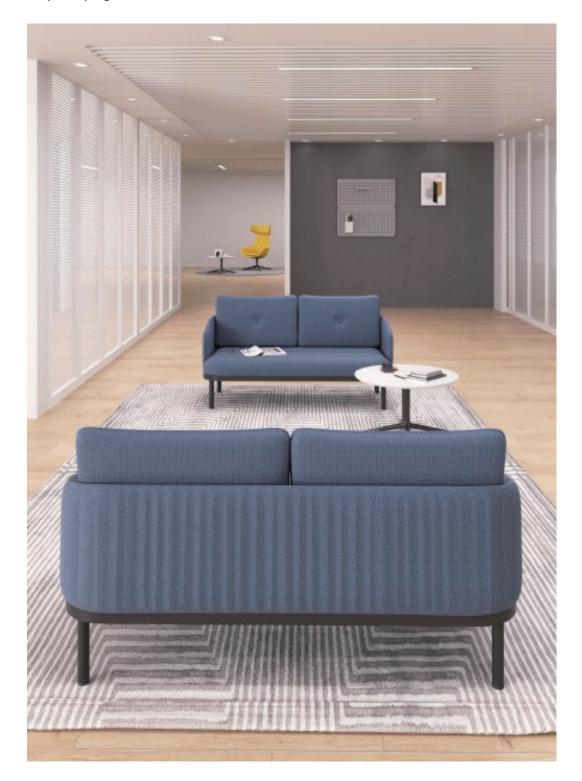

### **MULTI**

The inspiration for the Multi sofa comes from the skyscrapers, which are full of order and rhythm. The designer will extract this design language for interpretation, showing the sofa's vibrant and energetic modern temperament. Multi sofa combines lines, surfaces and bodies in an ingenious way, revealing individuality in a low-key manner.

Multi sofa is round and soft, and adopts a double-layer enclosed structure design. The outer screen is wrapped on three sides, using the cotton thread technology to form a simple and rhythmic thousand-layer texture; the inner backrest, cushion and pillow are filled with down, soft and full, providing users with excellent wrapping and comfort.

60

As a basic sofa with great versatility, Multi sofa can be integrated into most occasions such as office, leisure, negotiation, and civil use. The rich colors provide countless possibilities for matching.