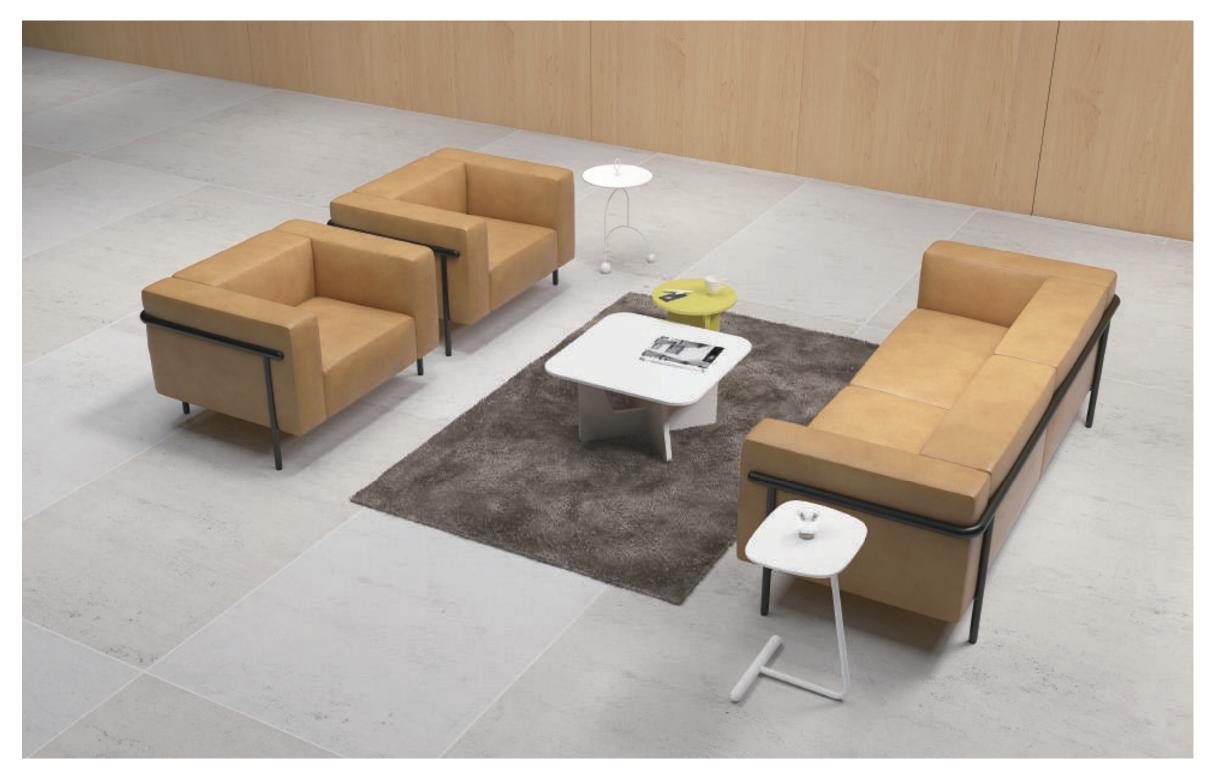

**NEW DESIGNS 2021** 

Qita sofa is a Bauhaus style furniture product. It takes Tetris as the image, deletes unnecessary decorative elements, and pursues the perfect unity of geometric minimalist shape and comfortable function.

The cantilevered backrest armrest makes the product appear light and exquisite, showing rich levels from all angles; The rounded corner treatment makes the geometric sofa more soft and comfortable; The color matching selection of backrest and cushion and the color matching between different modules also provide users with richer and more interesting play space.

Qita sofa can be applied to a variety of spaces: lobby space, negotiation space, leisure space...

The rich combination of modules and color options can adapt to spaces of various styles and sizes, adding a different kind of vitality to the space.

#### Qita-Handy-Line-Buono