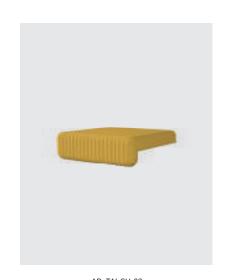

# **TAIL**

The shape of the fishtail cushion was inspired by the fish tail.

The overall shape of the cushion is L-shaped. It looks like fish tail swinging in the water. The L-shaped design is suitable for stepped conference space to avoid accidental bumping of users and plays a protective role. The bottom of the cushion is equipped with an anti-skid cushion layer, which optimizes the experience of staff in the office process and reflects the humanistic care of the brand.

In the choice of fabric color, the cushion also has blue, yellow and gray. Cold and medium colors make people more focused in office space, while the use of bright colors can make the space full of vitality.

In terms of fabric selection, the cushion is also equipped with a variety of colors such as blue, yellow, green and gray. Cool color and medium color make the office space more focused, and the use of bright color can inject vitality into the space.

Tail Tail

AR-TAI-CU-01 W460 D460 H135 AR- TAI-CU-02 W460 D460 H135