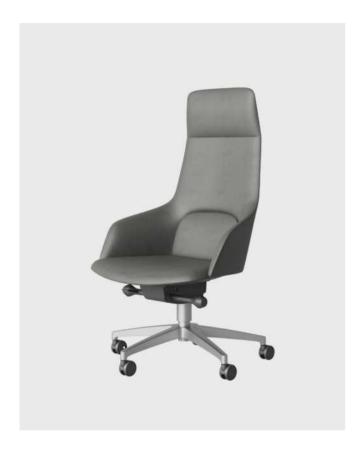

LEA-05

Sunrise Sunrise

In the post-epidemic era, the Sunrise Leather Chair launched by Archini has become a creative choice to rejuvenate the office. The chair cleverly integrates the natural beauty of the sunrise, which not only looks beautiful, but also enhances the office experience. Carefully designed for comfort and durability, allowing users to feel relaxed. The Sunrise Leather Chair symbolizes new beginnings and hope, inspiring people to actively face challenges and injecting new vitality into the office environment.

# INTRODUCING SUNRISE

DESIGN BY COLLECTIVE

The symbolism of the sunrise leather chair also deeply moves people. It represents a new beginning and endless hope, as if telling every user: no matter how busy and difficult our work is, we should maintain a positive attitude and embrace every new challenge and opportunity.

SUNRISE

The design of the Sunrise leather chair is not only for aesthetics, but also to enhance the user's office experience. The comfort, support, and durability of the chair have been carefully designed and rigorously tested to ensure that users can feel unparalleled comfort and relaxation during use.

Sunrise-Fly-Buono

Design by Collectivo 2023

PRODUCT SIZE

AR-SUN-OC-02

SE 660 640

AR-SUN-OC-03

MATERIAL / LEA

The Snowcap Sofa is an expression of an architectural scene in the snow. Its design reflects the designer's extreme pursuit of detail. By refining the fluffy modeling elements of snow. It forms a perfect combination of soft and fluffy upholstery and hard body. Layered sense and fluffy sense.