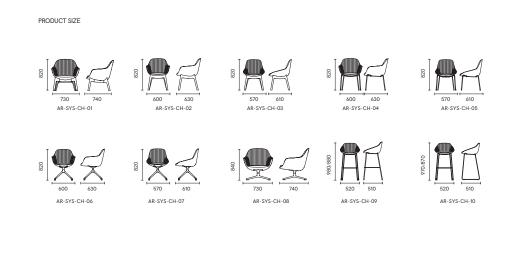

# SYS

SYS series is composed of chairs, armchairs and stools with different options based on metal or wood, which is a chair system collection on Archini product lines. Inspired by the texture of shell, designer reflects this feeling of texture on SYS series with the technique of embossing, which touches smooth and stereo. Every line around the chair is carefully adjust for hundreds times to fit the shape of human's back curve, which serves an excellent seating experience for everyone.SYS chair consists of two versions, with-arms and no-arms, to meet different needs of customers. What's more, different bases can perfectly fit wherever you want..

Sys Sys

Sys Sys

Sys-Handy SYS

SYS lounge chair provides the bigger dimension and the thicker soft, which make it possible for people to sit more comfortably or even sleep on it

Sys Sys

Sys-Handy SYS

SYS bar stool shows an elegant curve, which can be served in coffee area, bar or meeting area. The soft seating experience can comfort everyone while resting.

Sys-Handy SYS

### MATERIAL / HY