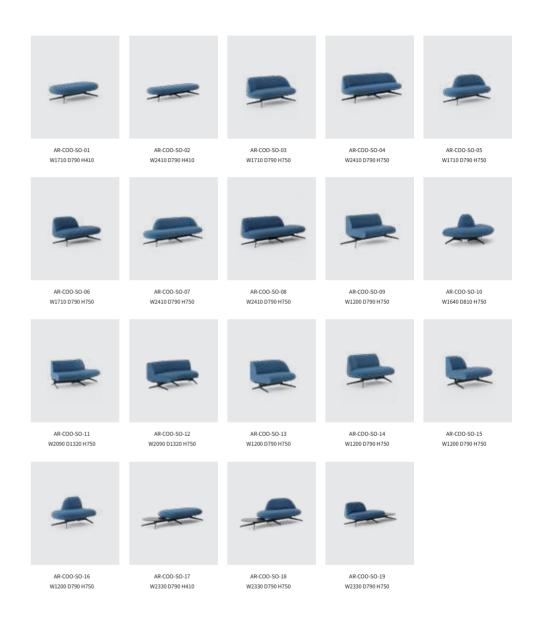

#### PRODUCT SIZE

AR-QIT-SO-06

W1120 D1400 H720

#### MATERIAL / MINA

AR-QIT-SO-07

W900 D900 H720