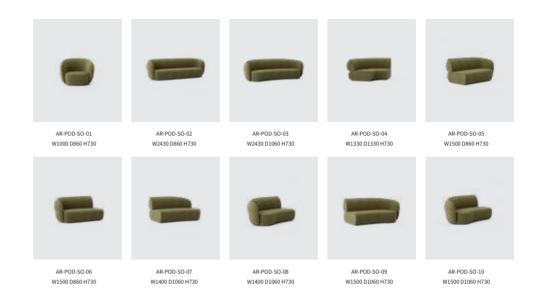

#### Qita-Handy-Line-Buono

#### PRODUCT SIZE

AR-QIT-SO-06

W1120 D1400 H720

#### MATERIAL / MINA

AR-QIT-SO-07

W900 D900 H720