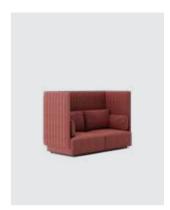

### **SANTO**

Santo highback sofa is based on Santo Modular Sofa, adding enclosed soft bag screen and writing board module, which is more suitable for the leisure and private office mode advocated by modern society.

Personal workstation can provide a quiet and thinking environment for personal work.

Three people can give two or three people private space to talk, do not affect the work of others, in order to improve work efficiency.

Video bits can help small teams work more efficiently and closely. The seats can meet the needs of many people's temporary negotiation and discussion, and the display or writing whiteboard can be hung for brainstorming.

The enclosed soft bag screen can not only protect the privacy of users, but also improve the attention and comfort of employees. The screen and the seat surface can be matched with different colors to make the office space unique.

Santo Santo

Santo series style has a total of personal workstation, surrounded by three people, surrounded by video bit three styles. It can meet the needs of personal or multi person Privacy Office, and divide a comfortable and quiet privacy area for your office space.