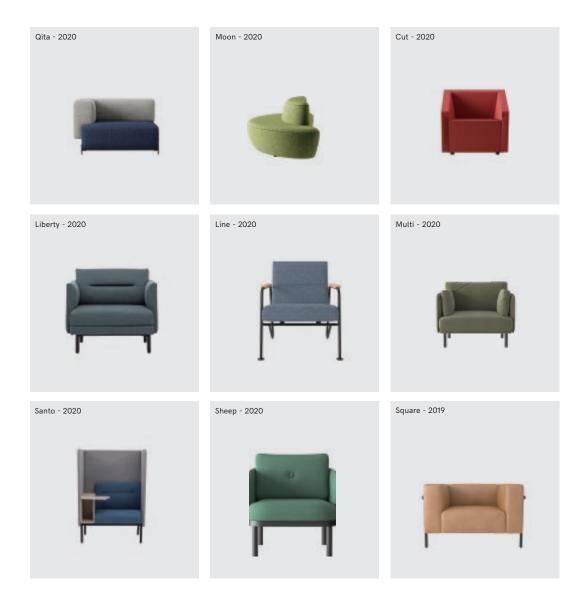

**NEW DESIGNS 2021** 

Qita sofa is a Bauhaus style furniture product. It takes Tetris as the image, deletes unnecessary decorative elements, and pursues the perfect unity of geometric minimalist shape and comfortable function.

### **MOON**

The design inspiration of the Moon sofa comes from the moon. By borrowing the profit and loss characteristics of the moon, the sofa is divided into two different periods of the lack of the moon form, combined to form a full moon, which makes the combination of the sofa more interesting.

### **CUT**

Cut sofa follows the design thinking of "less is more", adopts the square cutting technique to skillfully cut ordinary squares, presents a simple and powerful modeling form, and then fits the human body to adjust the detail size, and the square cutting sofa was born.

### **LIBERTY**

The Liberty sofa is inspired by the concept of replacement, DIY, and free matching, aiming to find a new breakthrough point for the most basic and most versatile sofa styles in the market

### LINE

Inspired by Bauhaus architectural style, the left and right sofa feet adopt complete line language, from support to armrest. The designer skillfully refined the contour line of the human back into three simple lines, which are applied to the soft bag design, so that the product is comfortable to use and has both modern and classic characteristics.

### **MULTI**

The inspiration for the Multi sofa comes from the skyscrapers, which are full of order and rhythm. The designer will extract this design language for interpretation, showing the sofa's vibrant and energetic modern temperament. Multi sofa combines lines, surfaces and bodies in an ingenious way, revealing individuality in a low-key manner.

### **SANTO**

Santo highback sofa is based on Santo Modular Sofa, adding enclosed soft bag screen and writing board module, which is more suitable for the leisure and private office mode advocated by modern society.

# **SHEEP**

The Sheep short back sofa continues the design language of the sheep high back sofa horn. The embossed enclosing structure vividly shows the characteristics of the horns. At the same time, the inclined armrests fit the angle of the arm placement, bringing a comfortable leaning experience.

# **SQUARE**

The Square sofa adopts a minimalist design style.

In terms of modeling, the sofa adopts the design of cube sugar, which is in contrast with the external pipes. The lines of the pipe and the shape of the soft bag make people feel that this is a business sofa with very good design.