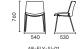

Fly Side FLY SIDE

AR-FLY-SI-01 W540 D530 H760

AR-FLY-SI-02 W540 D530 H740

AR-FLY-SI-03 W540 D630 H740

AR-FLY-SI-04 W480 D520 H760

AR-FLY-SI-05 W495 D355 H280

AR-FLY-SI-06 W460 D520 H760

W660 D800 H760 W460 D540 H760

AR-FLY-SI-09

AR-FLY-ST-01

W510 D250 H280 W530 D530 H1040 W530 D520 H1050 W540 D530 H1060

AR-FLY-ST-02

AR-FLY-ST-03