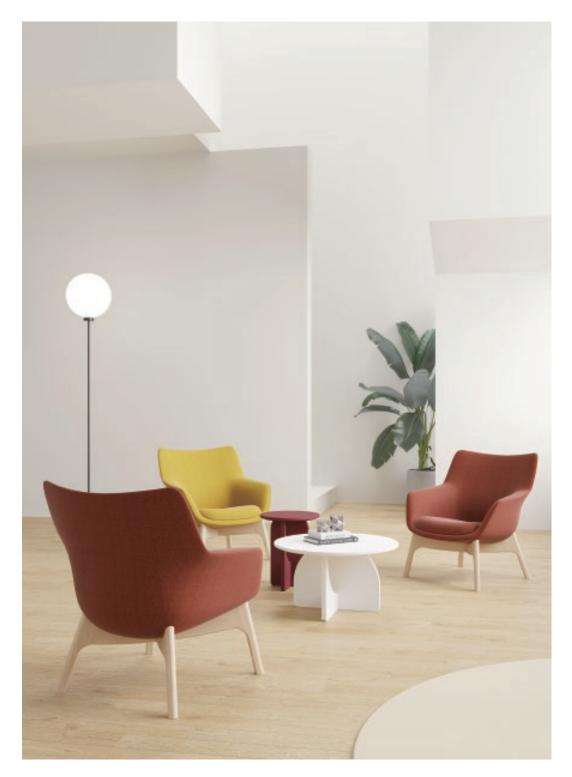

# **FLY SIDE**

The Fly side chair series is inspired by the elegant posture of the swan and the graceful curve of the neck.

In the extended Fly side chair series, the designer slightly arches the chair surface and back under the premise of extracting the elegant curve of the swan to create a chair with an excellent wrapping shape.

The Fly side chair series has a complete ecosystem, from side chairs to bar chairs, there are dozens of tripods and functional accessories to choose from, which greatly meets the requirements of various training spaces, meeting spaces, and leisure spaces. demand.

Fly side chair's back is slightly wrapped inward, which can provide a good wrapping feeling for the back; for comfortable sitting feeling, the inclination of the seat surface has been repeatedly deliberated; the slightly outward leaning side feet are convenient for stacking and storage, and can effectively use the space.

Fly side chair is a product designed from the training space. Due to the choice of different tripod configurations, it is not only applicable to the training space, but also applicable to other environmental spaces: tea space, negotiation space, education space, library, etc. Become a public area and create elegant configuration.