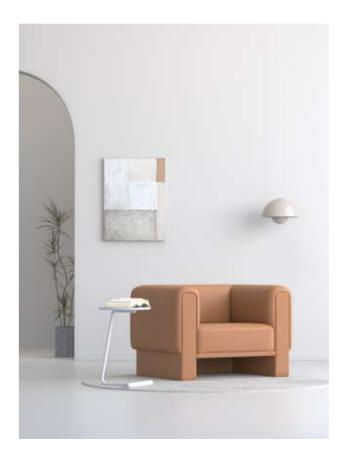

# **BREAD**

The inspiration of Bread armchair comes from the soft modeling of bread.

The overhanging backrest armrest makes the product appear light and delicate, presenting rich layers from all angles; the rounded corner treatment makes the geometric sofa more soft and comfortable; the color matching of the backrest and the cushion, and the difference between the different modules Color matching also provides a richer and more interesting space for users to play.

The tilted armrest of the Bread armchair perfectly fits the human body; the radian in front of the seat is designed to look like a smile, breaking the external square hard shape, giving users a sense of affinity.