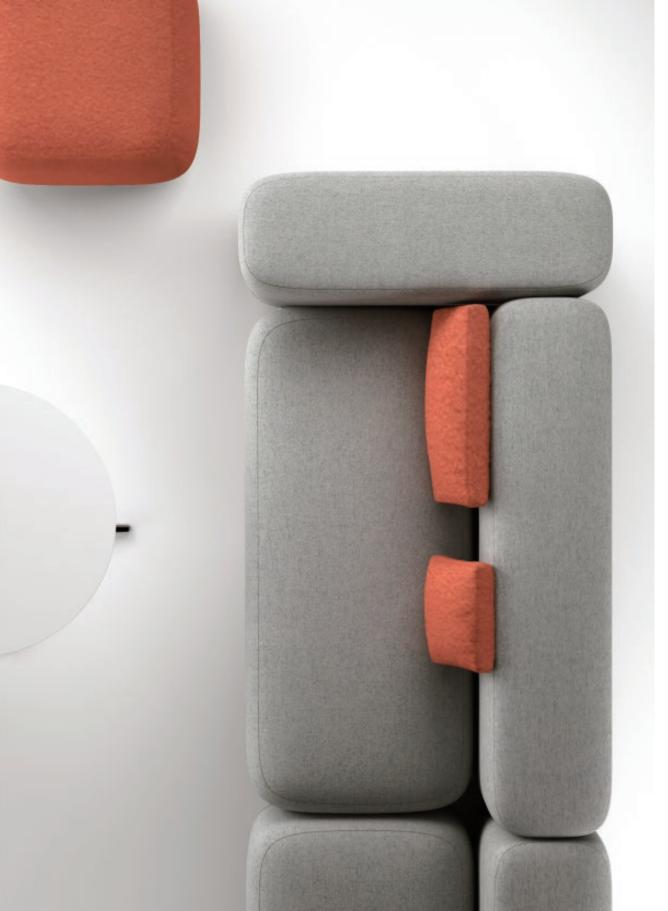

**NEW DESIGNS 2021** 

Qita sofa is a Bauhaus style furniture product. It takes Tetris as the image, deletes unnecessary decorative elements, and pursues the perfect unity of geometric minimalist shape and comfortable function.

The cantilevered backrest armrest makes the product appear light and exquisite, showing rich levels from all angles; The rounded corner treatment makes the geometric sofa more soft and comfortable; The color matching selection of backrest and cushion and the color matching between different modules also provide users with richer and more interesting play space.

Qita sofa can be applied to a variety of spaces: lobby space, negotiation space, leisure space...

The rich combination of modules and color options can adapt to spaces of various styles and sizes, adding a different kind of vitality to the space.