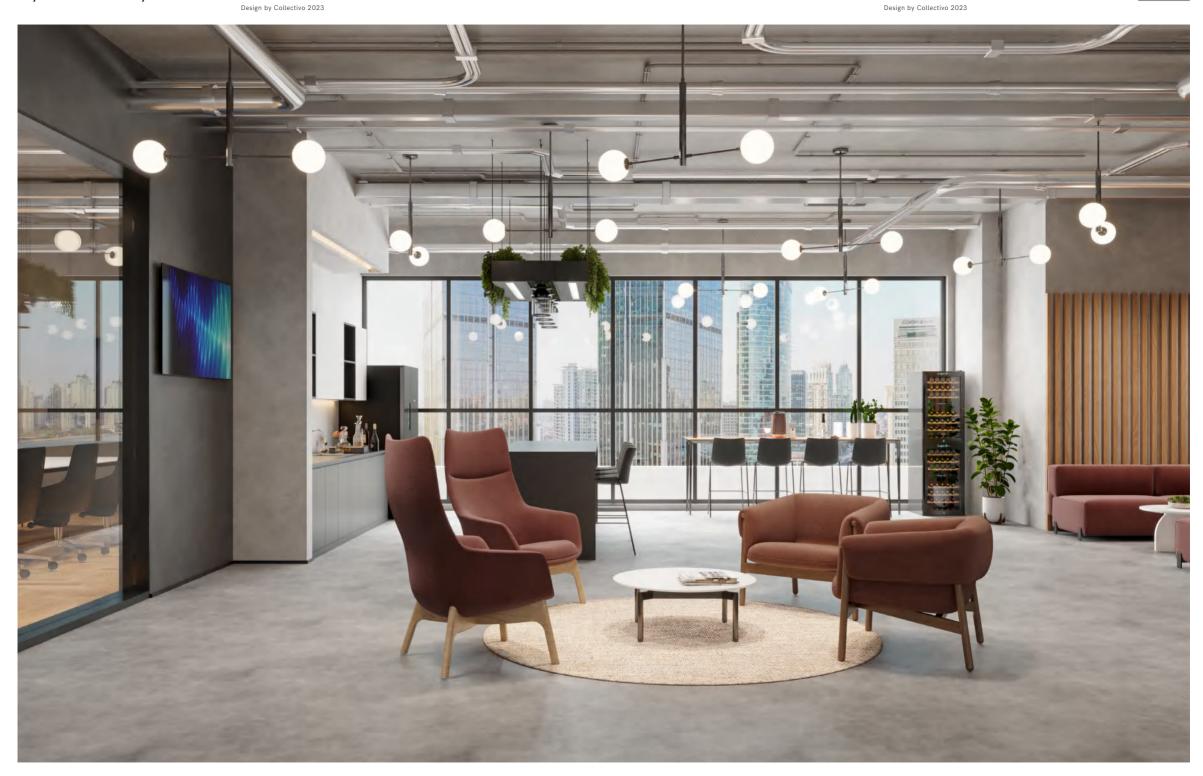

#### MATERIAL / MINA

Tofu

Tofu sofa combines traditional tofu elements with modern home design, creating a stable image with tofu geometric shape, which is in line with the business atmosphere. The detail processing simulates the dynamic language of "scallions mixed with tofu", reflecting the blend of flexibility and rigidity. The metal decorative strips on the side add a sense of sophistication and highlight the designer's ultimate pursuit of details, creating a business sofa with both cultural heritage and modern aesthetics.

# INTRODUCING TOFU

**DESIGN** BY COLLECTIVE

The designer added intricate details to the combination of the sofa software and the tripod, vividly simulating the abstract dynamic language of the traditional dish of "stir fry tofu with scallions".

Tofu-Mello-Plank-Retro-Alger

Design by Collectivo 2023

Design by Collectivo 2023

Design by Collectivo 2023

Design by Collectivo 2023