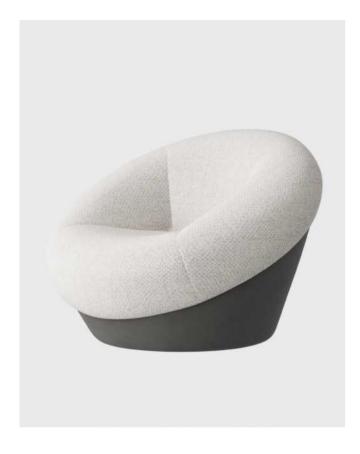

# **BREAD**

The inspiration of Bread armchair comes from the soft modeling of bread.

The overhanging backrest armrest makes the product appear light and delicate, presenting rich layers from all angles; the rounded corner treatment makes the geometric sofa more soft and comfortable; the color matching of the backrest and the cushion, and the difference between the different modules Color matching also provides a richer and more interesting space for users to play.

The tilted armrest of the Bread armchair perfectly fits the human body; the radian in front of the seat is designed to look like a smile, breaking the external square hard shape, giving users a sense of affinity.