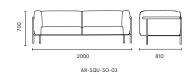

# **SQUARE**

The Square sofa adopts a minimalist design style.

In terms of modeling, the sofa adopts the design of cube sugar, which is in contrast with the external pipes. The lines of the pipe and the shape of the soft bag make people feel that this is a business sofa with very good design.

The length of the cube square sofa can be increased from single to three. The spliced sofa group has undoubtedly created a good place to rest for the busy office. Cube sugar sofa can also be used in public space, negotiation space, business space and other places. Unique appearance, human design and excellent use experience are the perfect choice for mature and human workplace.

**SQUARE** Square-Handy