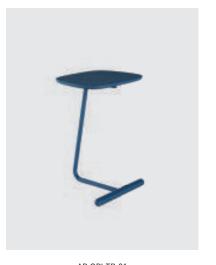

# **MELLO**

As a series of products of Milo sofa, Milo tea table follows its unique form of tripod.

The tripod and countertop of Milo tea table have a cantilever design to create a unique floating and lightness feeling; The black-and-white rhyolite board is steady and elegant, and the cutting edge on the side shows exquisite technology; Square or round countertops with staggered underframes provide more possibilities for combination.

The Milo tea table is connected with the table through an easily installed suction cup. The disassembly and assembly of the tripod is also very simple, which can be packaged and transported flat.

From the two aspects of temperament and function, Milo tea table can easily integrate into all kinds of office space to improve the style of the space.