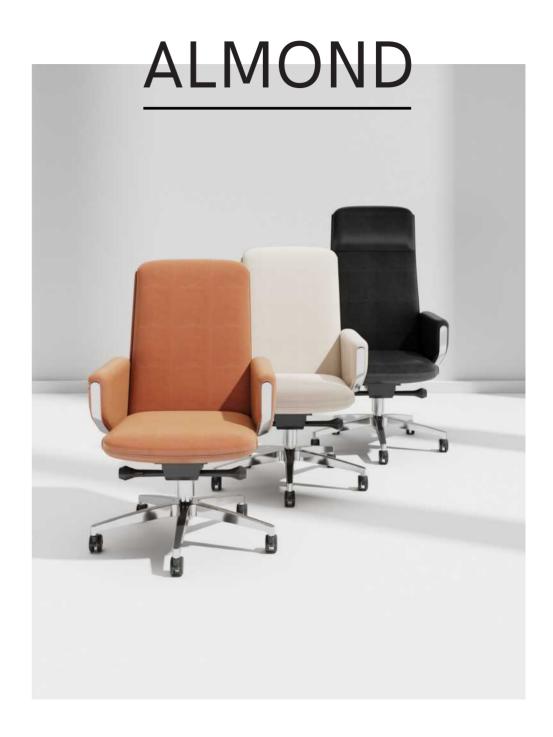

### INTRODUCING ALMOND

DESIGN BY COLLECTIVE

In office settings, such a vibrant leather chair can bring joy and relaxation to people, making work easier and more efficient. It perfectly combines natural elements with humanistic sentiments, bringing people a unique comfort and laziness, allowing them to find peace and beauty in their busy work and life.

ALMOND

The designer combined the distinct layering of almonds and applied them to the software and touch board. This design not only increases the layering and three-dimensional feel of the chair, but also makes the sitting experience more comfortable.

Almond

#### ALMOND

Design by Collectivo 2023

PRODUCT SIZE

AR-ALM-OC-02

MATERIAL / LEA