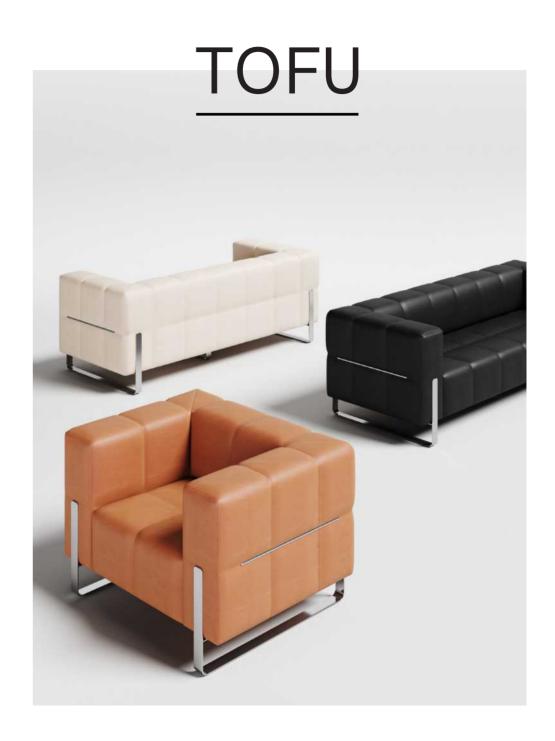

#### MATERIAL / MINA

Tofu

Tofu sofa combines traditional tofu elements with modern home design, creating a stable image with tofu geometric shape, which is in line with the business atmosphere. The detail processing simulates the dynamic language of "scallions mixed with tofu", reflecting the blend of flexibility and rigidity. The metal decorative strips on the side add a sense of sophistication and highlight the designer's ultimate pursuit of details, creating a business sofa with both cultural heritage and modern aesthetics.

# INTRODUCING TOFU

**DESIGN** BY COLLECTIVE

The designer added intricate details to the combination of the sofa software and the tripod, vividly simulating the abstract dynamic language of the traditional dish of "stir fry tofu with scallions".

Tofu-Mello-Plank-Retro-Alger

Design by Collectivo 2023

Design by Collectivo 2023

Design by Collectivo 2023

Design by Collectivo 2023