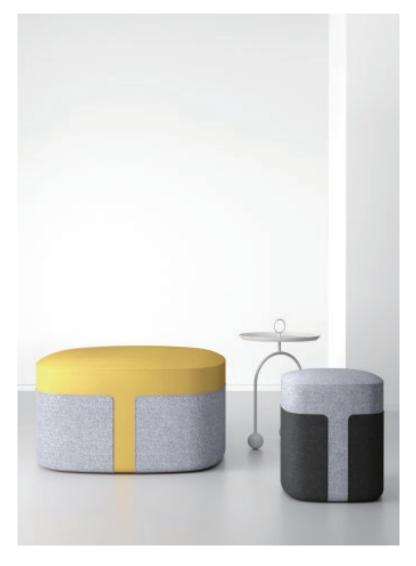

### **PIPE**

The shape of the sitting pier is inspired by the pipe. The "pipe" is endowed with richer connotation by the way of the integrated wrappings and patchwork of soft bags. Its nifty and lovely appearance gives users a close feeling. In space, it embellishes colors and enlivens the atmosphere.

The pipe pier is a multifunctional sitting pier, which integrates the functions of seat, writing desk and storage. The extended small table top can be used for both personal belongings and temporary office. It also allows people to lean on and relax when they are tired.

The multifunctional pipe pouf has an affinity, and its comfortable sitting feeling and rich functions make it suitable for leisure areas, tea areas and other areas.

Pipe-Plank-City PIPE

246

The gap between the sitting pier and the backrest can be used for accommodating books and magazines. In public space, it provides people with a more convenient and comfortable reading mode.