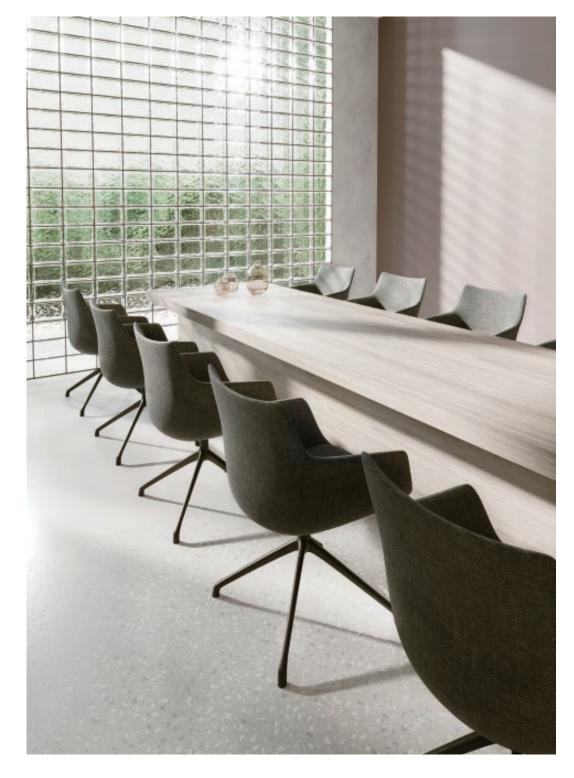

# **FLY SIDE**

The Fly side chair series is inspired by the elegant posture of the swan and the graceful curve of the neck.

In the extended Fly side chair series, the designer slightly arches the chair surface and back under the premise of extracting the elegant curve of the swan to create a chair with an excellent wrapping shape.

The Fly side chair series has a complete ecosystem, from side chairs to bar chairs, there are dozens of tripods and functional accessories to choose from, which greatly meets the requirements of various training spaces, meeting spaces, and leisure spaces. demand.

Fly side chair's back is slightly wrapped inward, which can provide a good wrapping feeling for the back; for comfortable sitting feeling, the inclination of the seat surface has been repeatedly deliberated; the slightly outward leaning side feet are convenient for stacking and storage, and can effectively use the space.

Fly side chair is a product designed from the training space. Due to the choice of different tripod configurations, it is not only applicable to the training space, but also applicable to other environmental spaces: tea space, negotiation space, education space, library, etc. Become a public area and create elegant configuration.