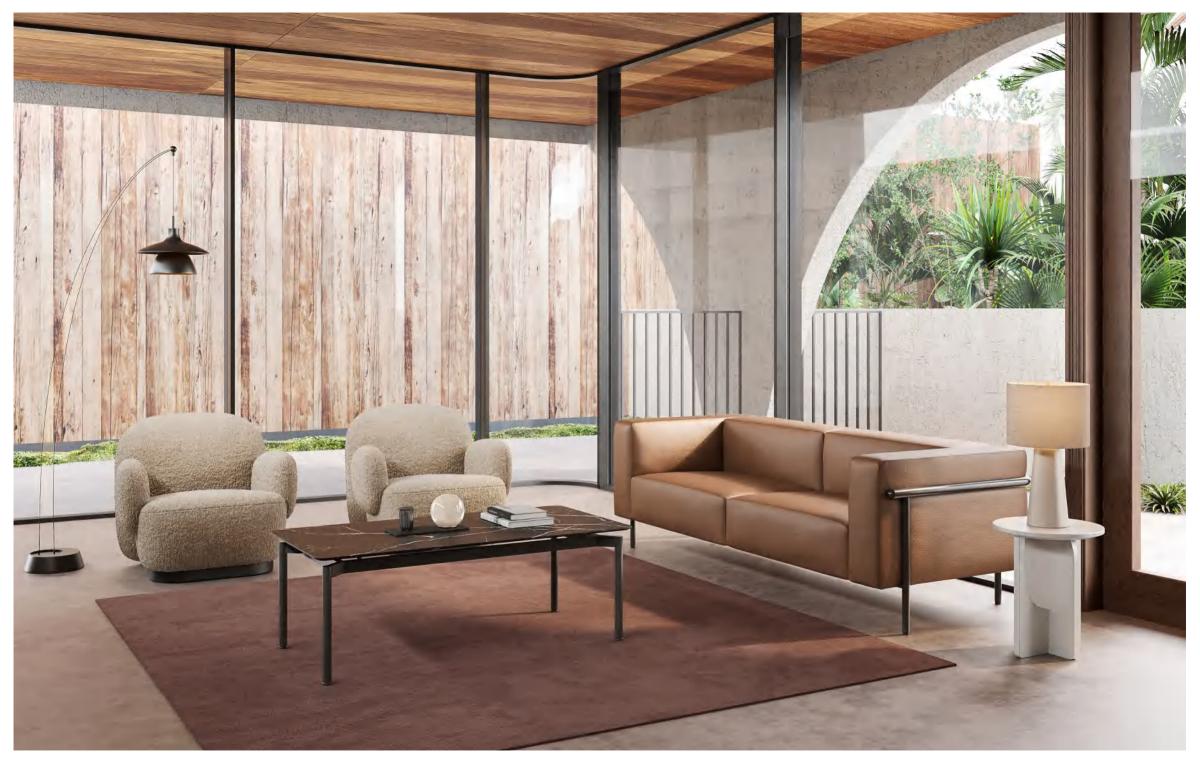

**NEW DESIGNS 2021** 

Qita sofa is a Bauhaus style furniture product. It takes Tetris as the image, deletes unnecessary decorative elements, and pursues the perfect unity of geometric minimalist shape and comfortable function.

The cantilevered backrest armrest makes the product appear light and exquisite, showing rich levels from all angles; The rounded corner treatment makes the geometric sofa more soft and comfortable; The color matching selection of backrest and cushion and the color matching between different modules also provide users with richer and more interesting play space.

Qita sofa can be applied to a variety of spaces: lobby space, negotiation space, leisure space...

The rich combination of modules and color options can adapt to spaces of various styles and sizes, adding a different kind of vitality to the space.