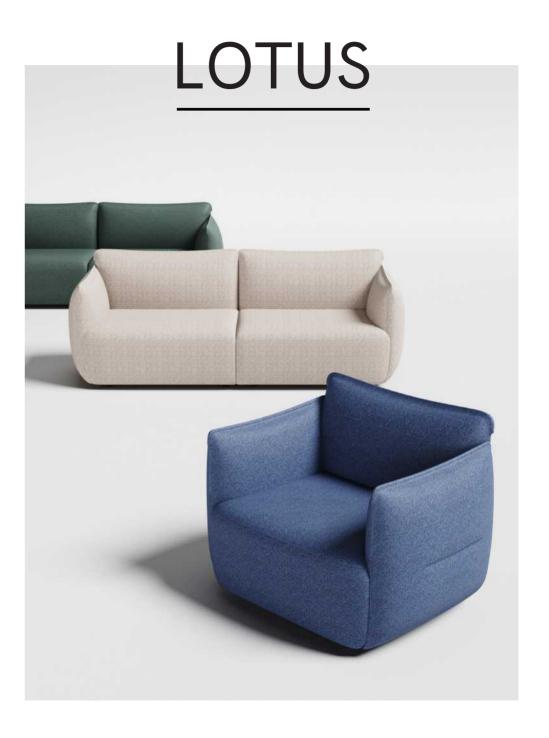

## SOFA

2023 Design by Collectivo

SOFA

SOFA

Building In The Building

The designer draws on the beauty and connotation of the lotus and cleverly integrates it into modern office design. The design of the sofa is inspired by lotus petals, with the armrests and backrests wrapping the sitting surface like petals, showing flexibility and liveliness. The lines are smooth and elegant, creating a tranquil and profound atmosphere. This design not only inherits culture, but also innovates modern lifestyle, improves work efficiency and brings peace of mind.

### INTRODUCING LOTUS

DESIGN BY COLLECTIVE

The overall design of the sofa not only highlights the agility and liveliness of the lotus, but also showcases its profound cultural connotations in the details. The lines of the seat and armrest are smooth and elegant, like the gentle swaying posture of a lotus in the water, giving people a peaceful and profound feeling

Lotus-Elephant-Fly-Mello

Design by Collectivo 2023

Design by Collectivo 2023