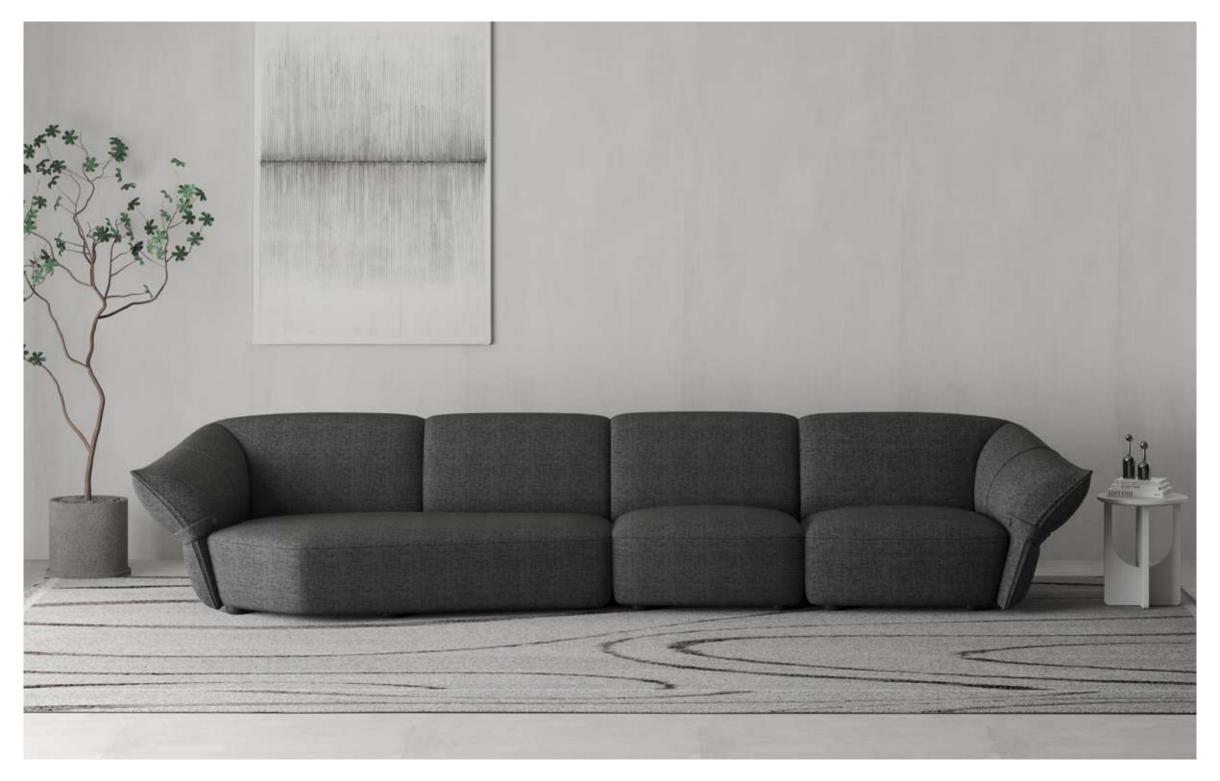

**NEW DESIGNS 2021** 

Qita sofa is a Bauhaus style furniture product. It takes Tetris as the image, deletes unnecessary decorative elements, and pursues the perfect unity of geometric minimalist shape and comfortable function.

The cantilevered backrest armrest makes the product appear light and exquisite, showing rich levels from all angles; The rounded corner treatment makes the geometric sofa more soft and comfortable; The color matching selection of backrest and cushion and the color matching between different modules also provide users with richer and more interesting play space.

Qita sofa can be applied to a variety of spaces: lobby space, negotiation space, leisure space...

The rich combination of modules and color options can adapt to spaces of various styles and sizes, adding a different kind of vitality to the space.