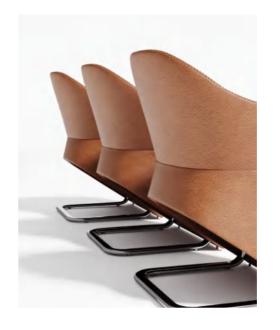

Stalactite STALACTITE

Nature's stalactites inspired the designer to create the stalactite chair. The chair cleverly combines the shape of stalactites, with the soft body showing the beauty of softness and strength. The U-shaped metal base draws on its hanging fulcrum, which not only improves comfort but also gives the chair a sculptural artistic feel. It makes you feel like you are in the embrace of nature.

Stalactite

Stalactite-Qita-Handy

Design by Collectivo 2023

Design by Collectivo 2023

12

Stalactite-Handy STALACTITE