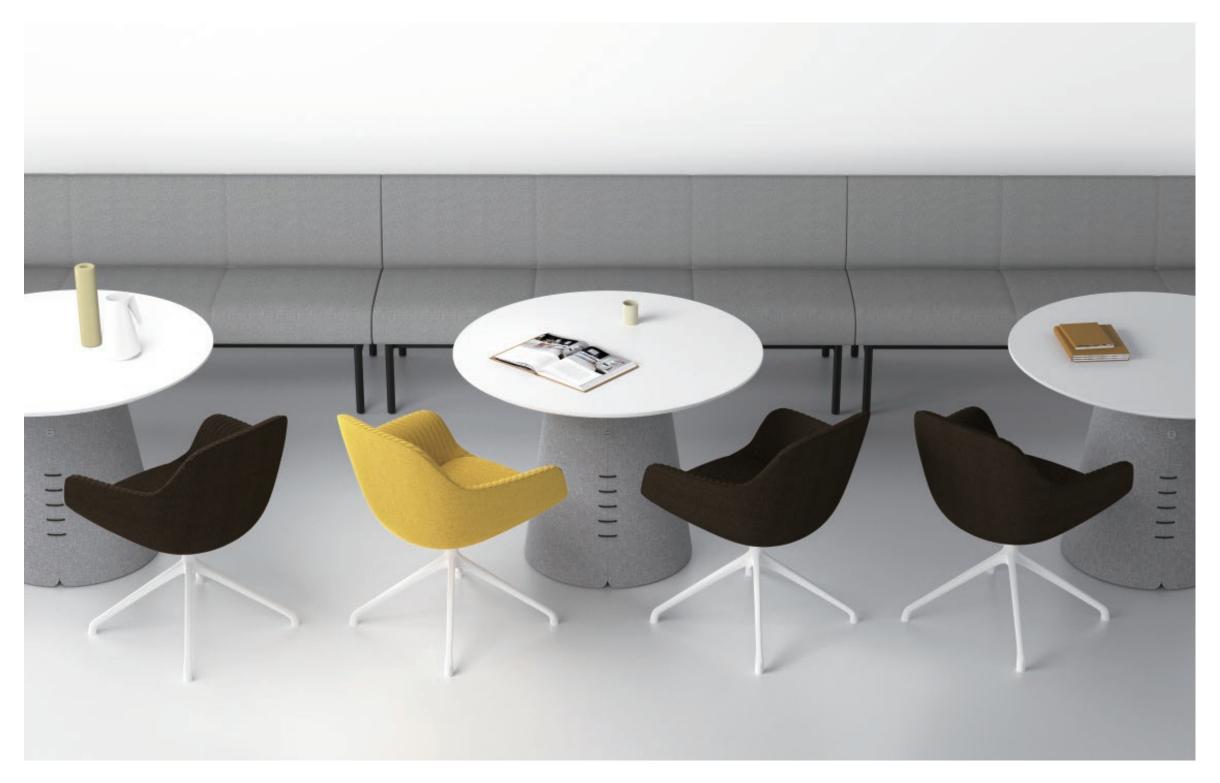

# **MELLO**

As a series of products of Milo sofa, Milo tea table follows its unique form of tripod.

The tripod and countertop of Milo tea table have a cantilever design to create a unique floating and lightness feeling; The black-and-white rhyolite board is steady and elegant, and the cutting edge on the side shows exquisite technology; Square or round countertops with staggered underframes provide more possibilities for combination.

The Milo tea table is connected with the table through an easily installed suction cup. The disassembly and assembly of the tripod is also very simple, which can be packaged and transported flat.

From the two aspects of temperament and function, Milo tea table can easily integrate into all kinds of office space to improve the style of the space.