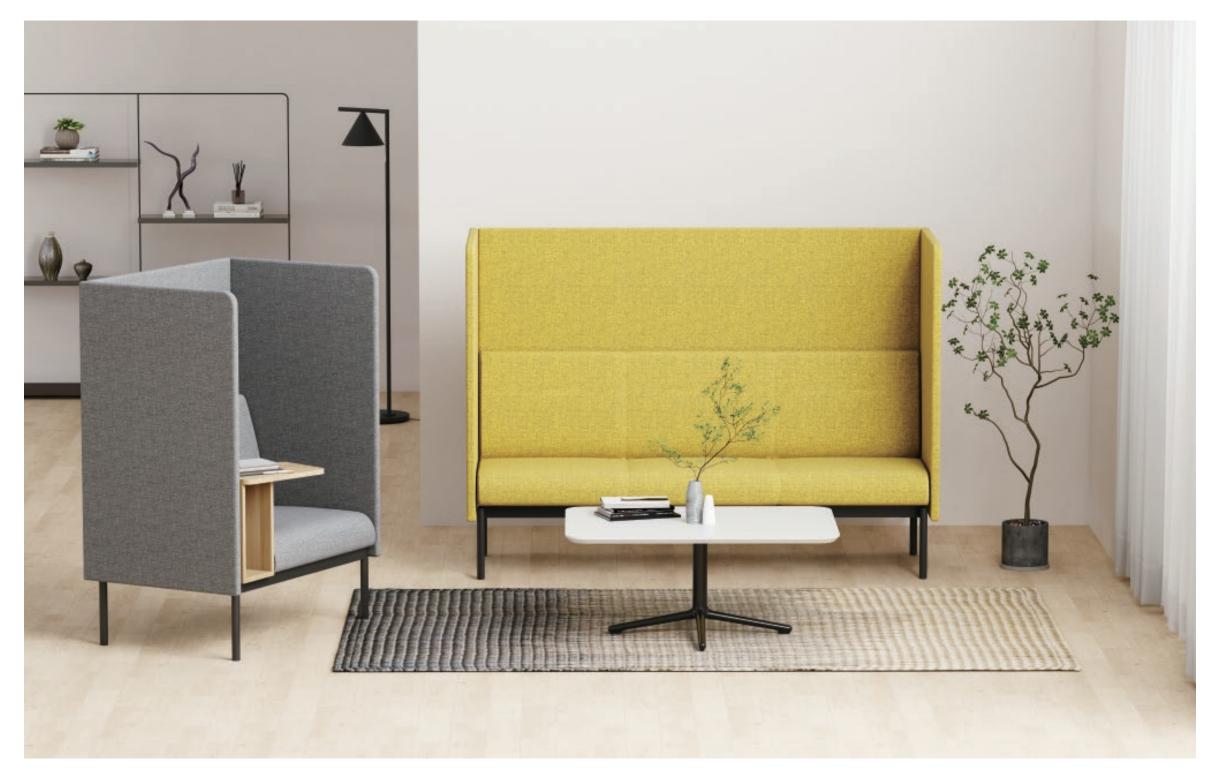

### **SANTO**

Santo highback sofa is based on Santo Modular Sofa, adding enclosed soft bag screen and writing board module, which is more suitable for the leisure and private office mode advocated by modern society.

Personal workstation can provide a quiet and thinking environment for personal work.

Three people can give two or three people private space to talk, do not affect the work of others, in order to improve work efficiency.

Video bits can help small teams work more efficiently and closely. The seats can meet the needs of many people's temporary negotiation and discussion, and the display or writing whiteboard can be hung for brainstorming.

The enclosed soft bag screen can not only protect the privacy of users, but also improve the attention and comfort of employees. The screen and the seat surface can be matched with different colors to make the office space unique.