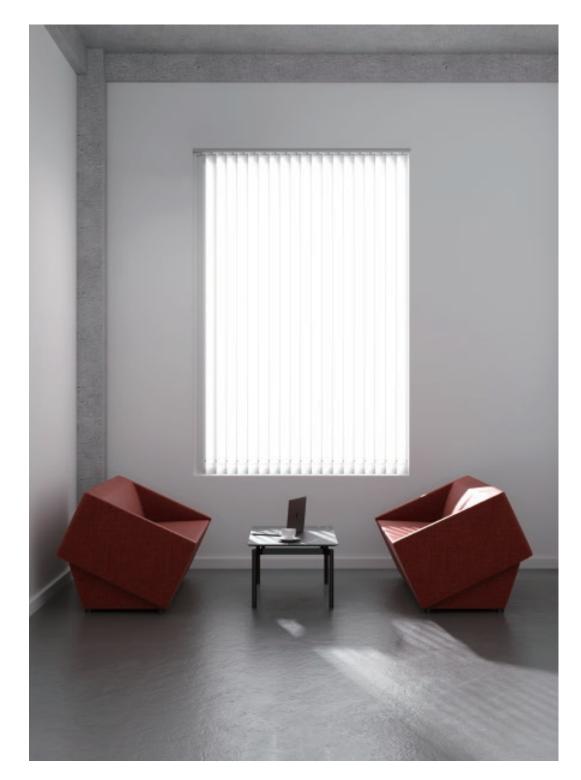

### **CUT**

Cut sofa follows the design thinking of "less is more", adopts the square cutting technique to skillfully cut ordinary squares, presents a simple and powerful modeling form, and then fits the human body to adjust the detail size, and the square cutting sofa was born.

The armrest and back of the cut sofa are wrapped with the cushion, giving people a full sense of security. The incised corner of adduction and the rounded corner of edge are all carefully designed details. The throw of the back fits the human body and has a comfortable sitting feeling.

Cut sofa has a wide range of use space, in the space to meet a variety of office , leisure, entertainment, negotiation needs, can be combined with other products to meet different use space.