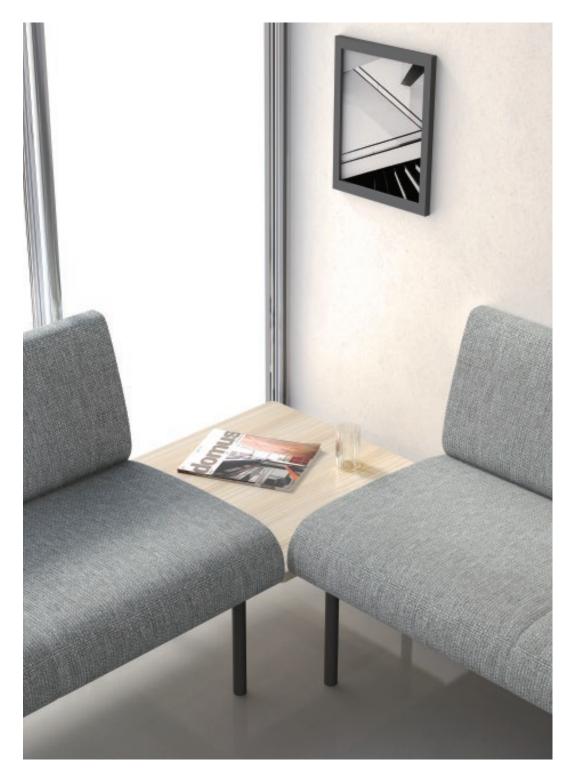

### **SANTO**

Santo highback sofa is based on Santo Modular Sofa, adding enclosed soft bag screen and writing board module, which is more suitable for the leisure and private office mode advocated by modern society.

# **SANTO**

Santo sofa is a flexible modular linear and angular seat system office furniture integrating multiple functions, providing extraordinary comfort in depth and width. The steel frame foot adopts elegant linear design and spraying technology to make it lighter and more modern. It has optional accessory modules such as backplane, bar and table board to meet the use needs of a variety of spaces.

Santo provides more than 20 modules, providing more choices for customers' personalized office, and meeting the needs of any space such as rest, meeting, waiting and so on.

Santo-Handy Santo-Handy

78

Santo Santo