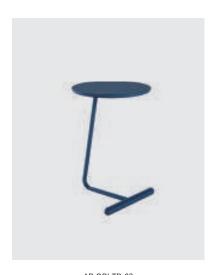

# **MELLO**

As a series of products of Milo sofa, Milo tea table follows its unique form of tripod.

The tripod and countertop of Milo tea table have a cantilever design to create a unique floating and lightness feeling; The black-and-white rhyolite board is steady and elegant, and the cutting edge on the side shows exquisite technology; Square or round countertops with staggered underframes provide more possibilities for combination.

The Milo tea table is connected with the table through an easily installed suction cup. The disassembly and assembly of the tripod is also very simple, which can be packaged and transported flat.

From the two aspects of temperament and function, Milo tea table can easily integrate into all kinds of office space to improve the style of the space.