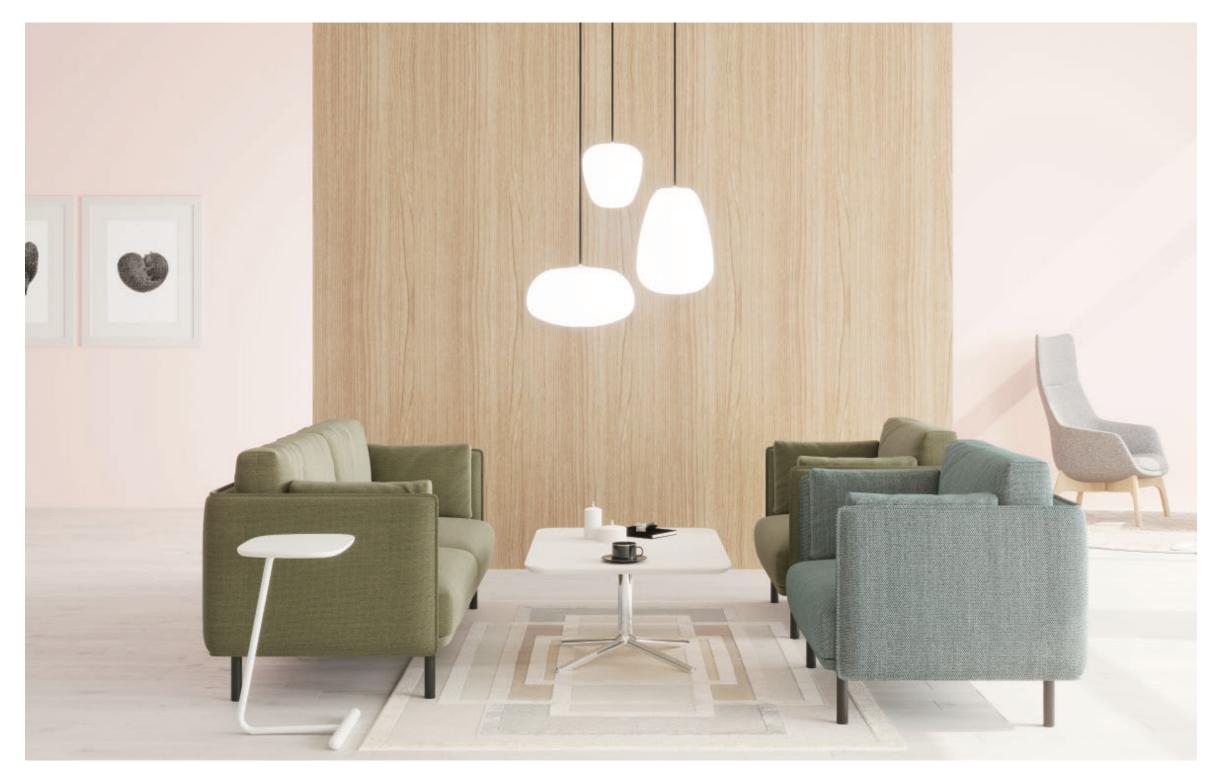

designer will extract this design language for interpretation, showing the sofa's vibrant and energetic modern temperament. Multi sofa combines lines, surfaces and bodies in an ingenious way, revealing individuality in a low-key manner.

Multi sofa is round and soft, and adopts a double-layer enclosed structure design. The outer screen is wrapped on three sides, using the cotton thread technology to form a simple and rhythmic thousand-layer texture; the inner backrest, cushion and pillow are filled with down, soft and full, providing users with excellent wrapping and comfort.



60





As a basic sofa with great versatility, Multi sofa can be integrated into most occasions such as office, leisure, negotiation, and civil use. The rich colors provide countless possibilities for matching.









#### PRODUCT SIZE



#### MATERIAL /MINA





### **SANTO**

Santo highback sofa is based on Santo Modular Sofa, adding enclosed soft bag screen and writing board module, which is more suitable for the leisure and private office mode advocated by modern society.

Personal workstation can provide a quiet and thinking environment for personal work.

Three people can give two or three people private space to talk, do not affect the work of others, in order to improve work efficiency.

Video bits can help small teams work more efficiently and closely. The seats can meet the needs of many people's temporary negotiation and discussion, and the display or writing whiteboard can be hung for brainstorming.

The enclosed soft bag screen can not only protect the privacy of users, but also imp