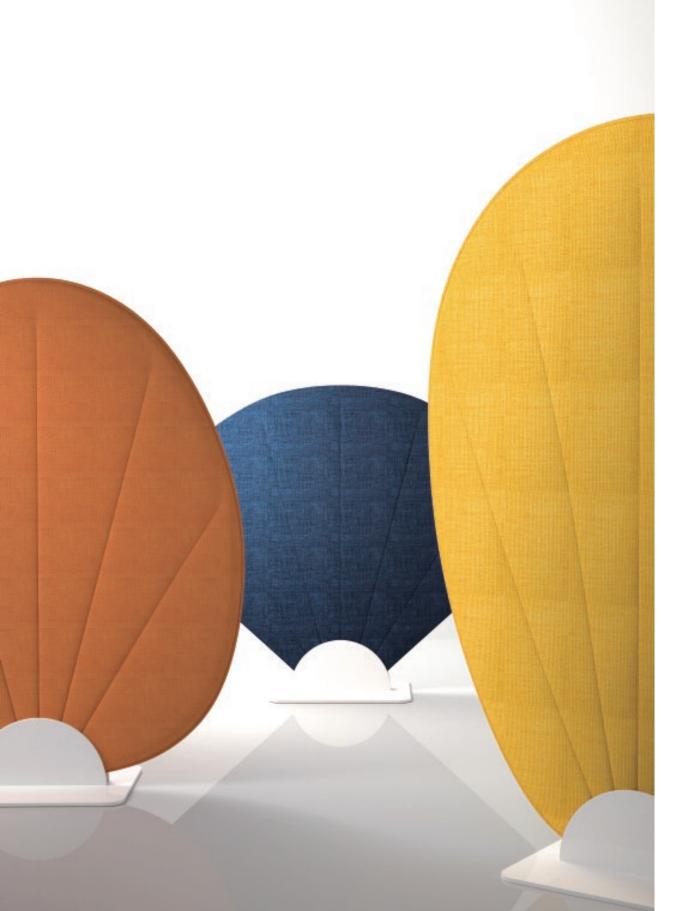

# **FAN**

Fan divider series is inspired from the culture of China ancient fan, which is an innovative concept for space dividers in public area. The expression of concretization can directly share a lounge feeling with people. Fan divider series provides sound insulation for the needs of resting and meeting, to create a privacy and beautiful area for people.

Fan Earlie Fan Earlie

AR-FAN-SC-01 W1600 D310 H1240

AR-FAN-SC-02 W1200 D310 H1520

AR-FAN-SC-03 W1200 D310 H1840

#### PRODUCT SIZE