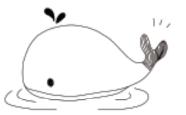

### **WHALE**

The shape design of the whale cushion was inspired by the marine creature whale. The upturned ends of the cushion perfectly show the smooth body curve of the whale. The design of the sitting surface adopts the belly stripes of whales and is interpreted by modern techniques. A cushion with unique appearance and strong design feeling has been created.

For centuries, whales have often been used as raw materials for table delicacies or industrial products, which has led to a sharp decline in the number of whales. Whales have become an endangered species. Through the power of design, designers hope to appeal to more people to pay attention to the current situation of whales and arouse people's sympathy to protect nature's creatures.

In the choice of fabric, the whale cushion is embossed with fabric, and the feeling of blocking and soft touch brought by stroking brings different experiences to users. At the same time, the choice of a variety of fabrics adds life to the office space and better reflects the whale's design language.

Whale cushions are of the general size on the market. It can satisfy the use of multiple scenes and spaces, embellish public spaces such as training, lecture halls, leisure and entertainment, and add interest to office space.