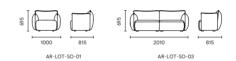

91

Cut-Mello Cut

AR-ONE-SO-01 W1180 D940 H710

AR-ONE-SO-03 W2210 D940 H710

#### PRODUCT SIZE