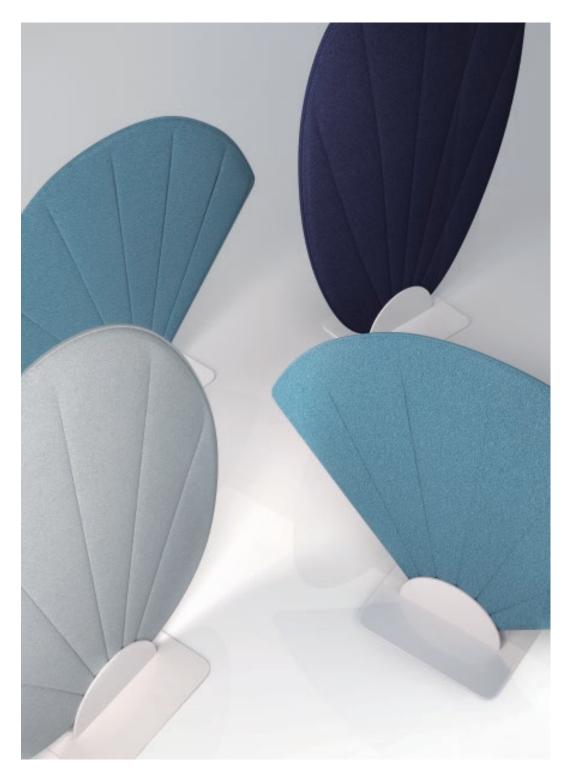

# **FAN**

Fan divider series is inspired from the culture of China ancient fan, which is an innovative concept for space dividers in public area. The expression of concretization can directly share a lounge feeling with people. Fan divider series provides sound insulation for the needs of resting and meeting, to create a privacy and beautiful area for people.

Fan Earlie Fan Earlie

AR-FAN-SC-01 W1600 D310 H1240

AR-FAN-SC-02 W1200 D310 H1520

AR-FAN-SC-03 W1200 D310 H1840