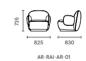

Bread-Handy-Qita

Bread-Handy BREAD

AR-BRE-AR-01 W630 D640 H730

# PRODUCT SIZE