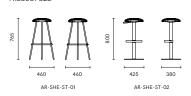

Shell SHELL

AR-SHE-ST-01 W460 D460 H765

W425 D380 H800

PRODUCT SIZE

MATERIAL / HY