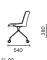

Fly Side FLY SIDE

AR-FLY-SI-01 W540 D530 H760

AR-FLY-SI-02 W540 D530 H740

AR-FLY-SI-03 W540 D630 H740

AR-FLY-SI-04 W480 D520 H760

AR-FLY-SI-05 W495 D355 H280

AR-FLY-SI-06 W460 D520 H760

W660 D800 H760 W460 D540 H760