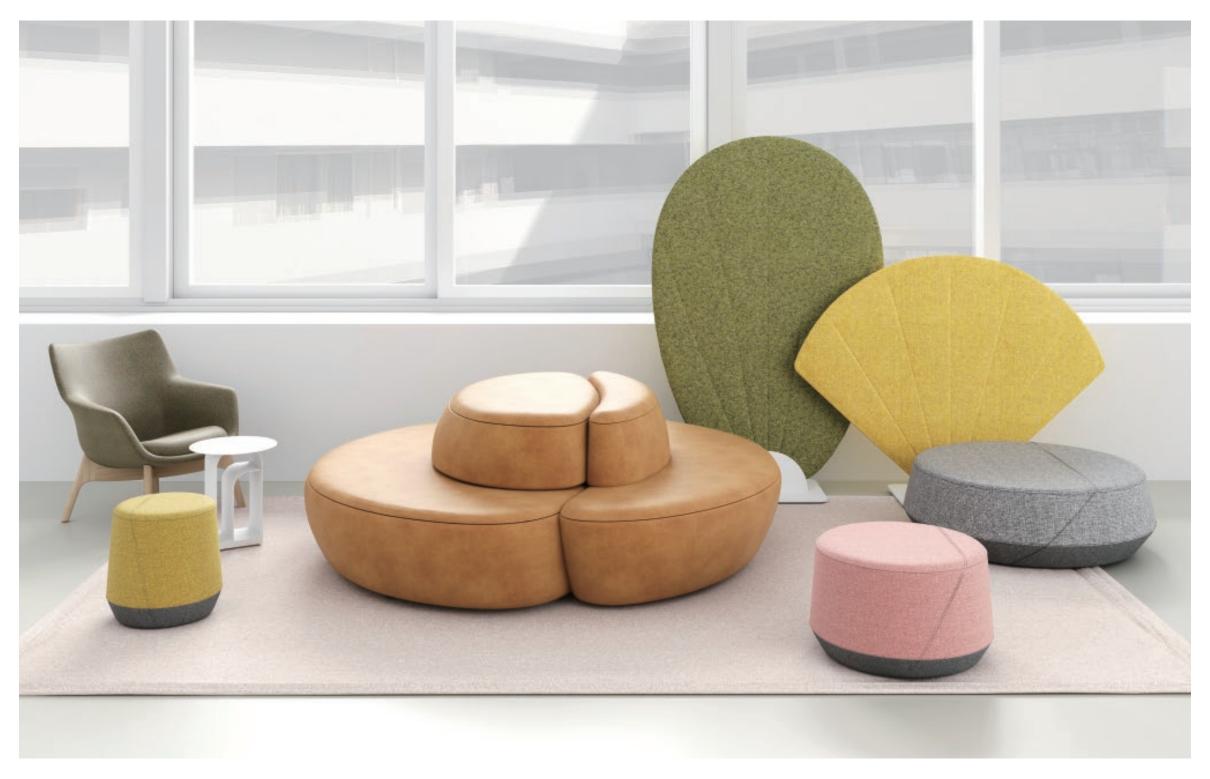

**NEW DESIGNS 2021** 

Qita sofa is a Bauhaus style furniture product. It takes Tetris as the image, deletes unnecessary decorative elements, and pursues the perfect unity of geometric minimalist shape and comfortable function.

The cantilevered backrest armrest makes the product appear light and exquisite, showing rich levels from all angles; The rounded corner treatment makes the geometric sofa more soft and comfortable; The color matching selection of backrest and cushion and the color matching between different modules also provide users with richer and more interesting play space.