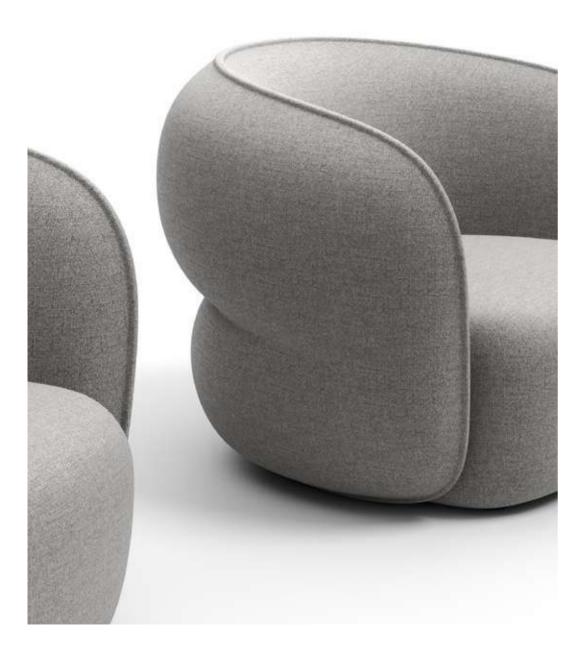

**NEW DESIGNS 2021** 

Qita sofa is a Bauhaus style furniture product. It takes Tetris as the image, deletes unnecessary decorative elements, and pursues the perfect unity of geometric minimalist shape and comfortable function.

The cantilevered backrest armrest makes the product appear light and exquisite, showing rich levels from all angles; The rounded corner treatment makes the geometric sofa more soft and comfortable; The color matching selection of backrest and cushion and the color matching between different modules also provide users with richer and more interesting play space.