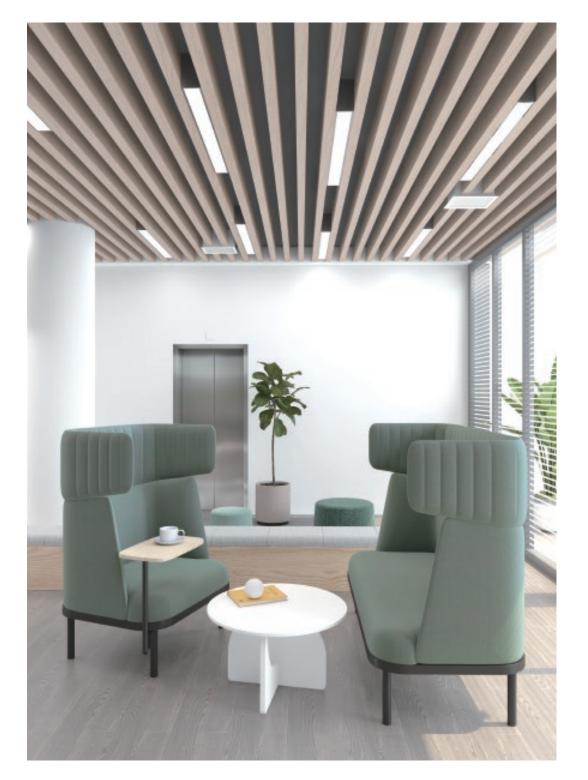

# **SHEEP**

The Sheep short back sofa continues the design language of the sheep high back sofa horn. The embossed enclosing structure vividly shows the characteristics of the horns. At the same time, the inclined armrests fit the angle of the arm placement, bringing a comfortable leaning experience.

# **SHEEP**

Sheep sofa is inspired by sheep's soft body. The headrest part is embossed with fabric, which provides comfortable wrapping feeling and echoes the fluffy and soft texture of wool. In our actual use process, it can also provide an efficient and private negotiation space.

Sheep sofas are available in three fabrics: Cashmere/leather/conventional fabrics and color matching of color systems also provide customers with more choices.

Sheep Sheep

Sheep sofas are available in single and double sizes. It is mainly used for privacy office and customer reception function blocks in the space. The soft body not only provides comfort, but also provides sound insulation. In order to meet the needs of efficient office, it can be equipped with writing board table.