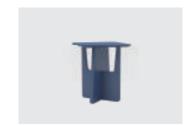

### **PLANK**

The inspiration for the panel tea table comes from the concept of the harmony of Yin and Yang in Tai Chi.

The design of the product fully draws on the wisdom of the industrialized era and shows the designer's precise consideration of the material utilization rate. The tea table as a whole is combined by two panels and then used together with the table top, and the panels supporting the feet are divided into two pieces of Yin and Yang, which are engaged with each other to maximize the utilization rate of the panels.

The panel tea table is made of MDF board through powder spraying process, which has the advantages of high strength, high stability, etc. The use of hidden hardware ensures the appearance design of Plank panel tea table while improving the stability. The tea table can be kept stable without deformation.

There are two series of panel tea tables, totaling four models, which well meet the needs of tea tables of different sizes. The square model is more stable and suitable for business, while the round model is more lively and suitable for leisure. The two series have both practicability and beauty. It can be placed not only in leisure areas, tea areas and other office leisure areas, but also in business negotiation areas and other office places.

Plank-Santo-Buono PLANK

**PLANK** Plank exploded view

AR-PLA-TB-01 Ф700 Н380

AR-PLA-TB-02 Ф380 Н465

AR-PLA-TB-03 W700 D700 H380

AR-PLA-TB-04 W400 D400 H470