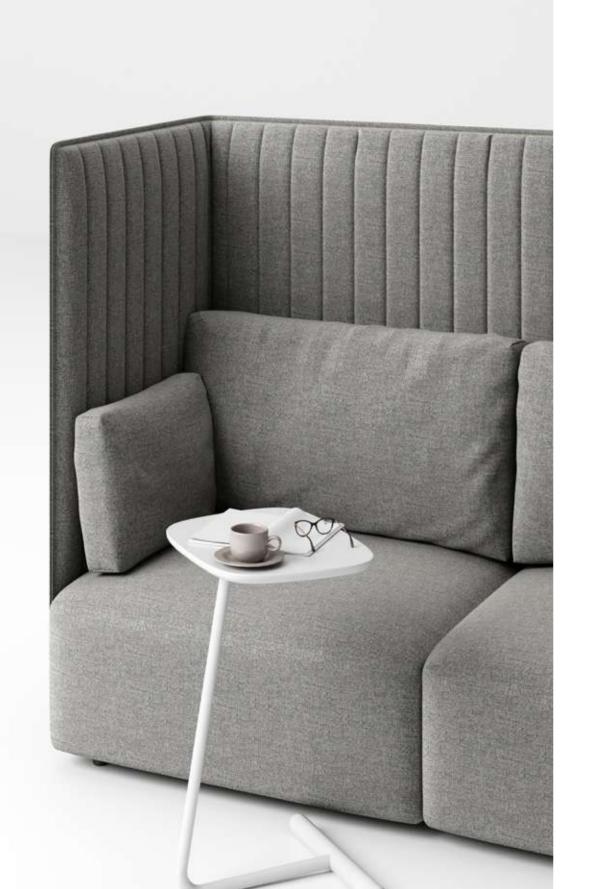

The cantilevered backrest armrest makes the product appear light and exquisite, showing rich levels from all angles; The rounded corner treatment makes the geometric sofa more soft and comfortable; The color matching selection of backrest and cushion and the color matching between different modules also provide users with richer and more interesting play space.

Qita sofa can be applied to a variety of spaces: lobby space, negotiation space, leisure space...

The rich combination of modules and color options can adapt to spaces of various styles and sizes, adding a different kind of vitality to the space.