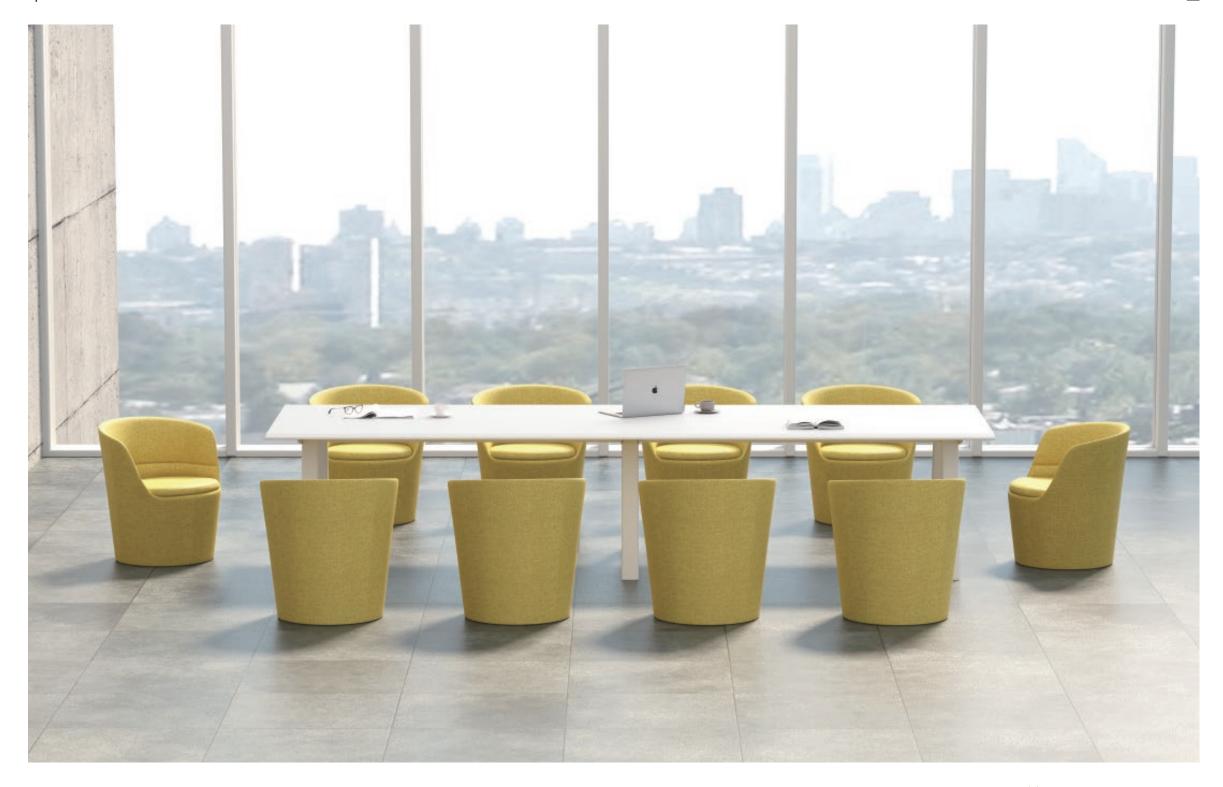

**NEW DESIGNS 2021** 

Qita sofa is a Bauhaus style furniture product. It takes Tetris as the image, deletes unnecessary decorative elements, and pursues the perfect unity of geometric minimalist shape and comfortable function.

The cantilevered backrest armrest makes the product appear light and exquisite, showing rich levels from all angles; The rounded corner treatment makes the geometric sofa more soft and comfortable; The color matching selection of backrest and cushion and the color matching between different modules also provide users with richer and more interesting play space.

Qita sofa can be applied to a variety of spaces: lobby space, negotiation space, leisure space...

The rich combination of modules and color options can adapt to spaces of various styles and sizes, adding a different kind of vitality to the space.