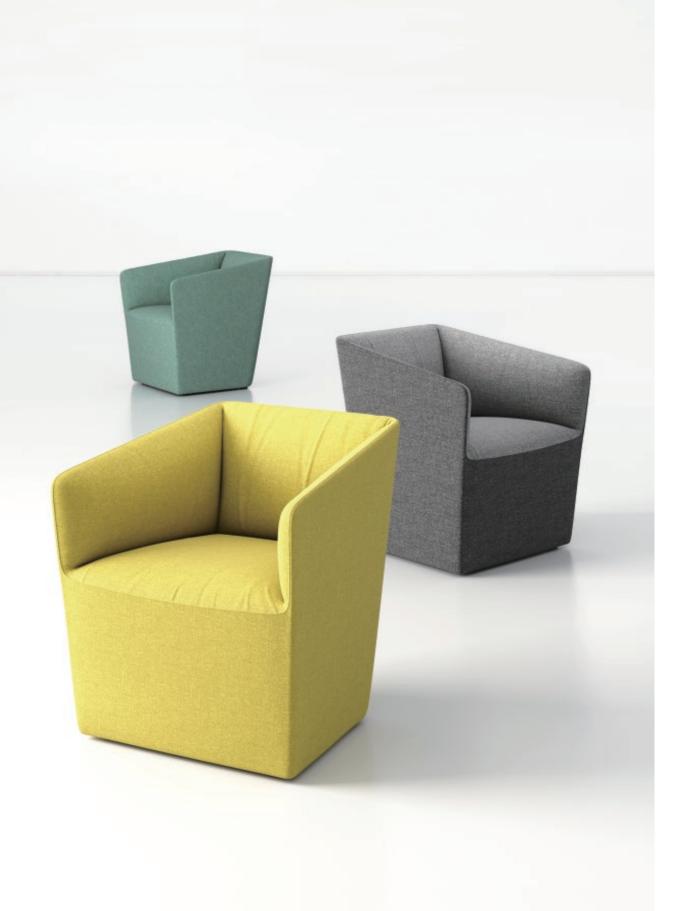

**NEW DESIGNS 2021** 

Qita sofa is a Bauhaus style furniture product. It takes Tetris as the image, deletes unnecessary decorative elements, and pursues the perfect unity of geometric minimalist shape and comfortable function.

The cantilevered backrest armrest makes the product appear light and exquisite, showing rich levels from all angles; The rounded corner treatment makes the geometric sofa more soft and comfortable; The color matching selection of backrest and cushion and the color matching between different modules also provide users with richer and more interesting play space.

Qita sofa can be applied to a variety of spaces: lobby space, negotiation space, leisure space...

The rich combination of modules and color options can adapt to spaces of various styles and sizes, adding a different kind of vitality to the space.