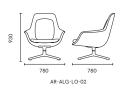

# **ALGER**

Inspired by the classic furniture of the 1950s-the Womb Chair, the designer designed the Leisure Chair-ALGER by remodelling the curve of the Womb Chair. The upward curving element at sides serves the function of armrest, which makes the design simple and polished. Based on the process design of the car seat, designer inlaid soft packs on the seat and back of the chair, makes ALGER fit the curve of human body and more ergonomic to stasify different needs of users. There are two models for ALGER, first model is with headrest, it provides piracy in office environments, gives the user sufficient private space. Second moedel is without headrest, it has higher flexibility to match with different environments and also keeps its aesthetic and utility.

Alger-Handy **ALGER** 

AR-ALG-LO-01 W760 D800 H1170

W780 D800 H930

# PRODUCT SIZE