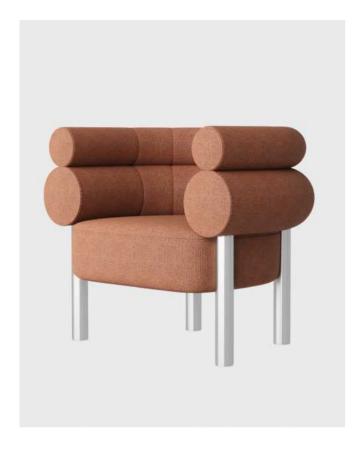

### MATERIAL / MINA

Koji

The design of KOJI Lounge Chair is inspired by candy canes. It integrates unique shapes and circle elements into the software design, bringing festive surprises. In-depth consideration is given to human-machine comfort, and the changes in the size of the soft package circle enrich the sense of layering and enhance the comfort experience. Deliver the warmth and happiness of candy and bring relaxation and joy to busy life.

26

Design by Collectivo 2023 Design by Collectivo 2023

INTRODUCING KOJI

DESIGN BY COLLECTIVE

The designer cleverly captured the unique curved and tangled shape and popular circular elements of cane candy, extracted and simplified its essence, and then cleverly integrated it into the soft design of furniture.