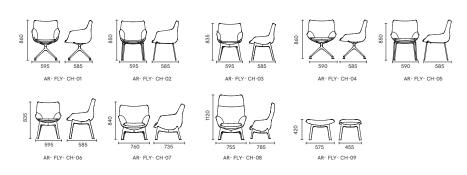

Fly Side FLY SIDE

AR-FLY-SI-01 W540 D530 H760

AR-FLY-SI-02 W540 D530 H740

AR-FLY-SI-03 W540 D630 H740

AR-FLY-SI-04 W480 D520 H760

AR-FLY-SI-05 W495 D355 H280

AR-FLY-SI-06 W460 D520 H760

W660 D800 H760 W460 D540 H760

AR-FLY-SI-09

AR-FLY-ST-01

W510 D250 H280 W530 D530 H1040 W530 D520 H1050 W540 D530 H1060

AR-FLY-ST-02

AR-FLY-ST-03