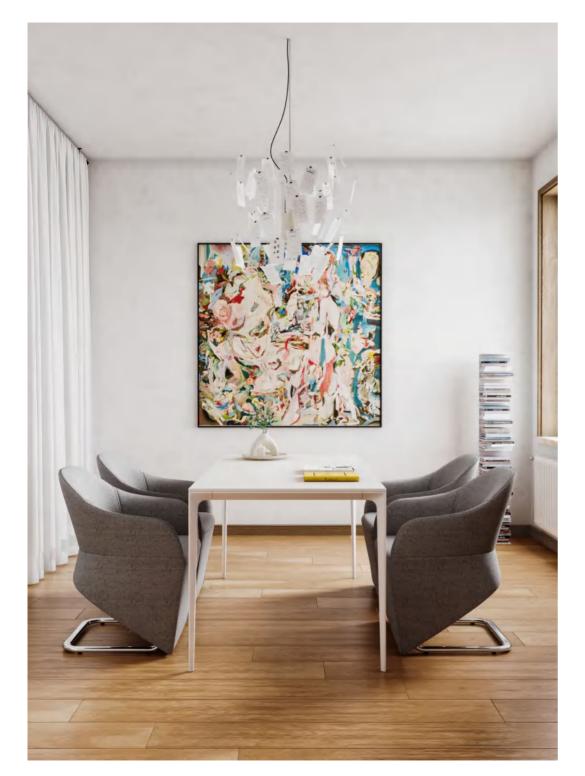

Stalactite STALACTITE

Nature's stalactites inspired the designer to create the stalactite chair. The chair cleverly combines the shape of stalactites, with the soft body showing the beauty of softness and strength. The U-shaped metal base draws on its hanging fulcrum, which not only improves comfort but also gives the chair a sculptural artistic feel. It makes you feel like you are in the embrace of nature.

# INTRODUCING STALACTITE

DESIGN BY COLLECTIVE

In the soft part of the chair, the designer cleverly simulated the shape of stalactites, making the chair present a beauty that is both soft and full of power. Sitting up, it seems like one can feel the gentle embrace of nature.