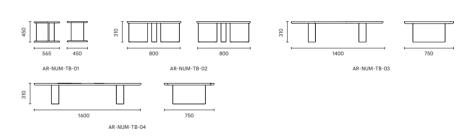

### **PLANK**

The inspiration for the panel tea table comes from the concept of the harmony of Yin and Yang in Tai Chi.

The design of the product fully draws on the wisdom of the industrialized era and shows the designer's precise consideration of the material utilization rate. The tea table as a whole is combined by two panels and then used together with the table top, and the panels supporting the feet are divided into two pieces of Yin and Yang, which are engaged with each other to maximize the utilization rate of the panels.

The panel tea table is made of MDF board through powder spraying process, which has the advantages of high strength, high stability, etc. The use of hidden hardware ensures the appearance design of Plank panel tea table while improving the stability. The tea table can be kept stable without deformation.

There are two series of panel tea tables, totaling four models, which well meet the needs of tea tables of different sizes. The square model is more stable and suitable for business, while the round model is more lively and suitable for leisure. The two series have both practicability and beauty. It can be placed not only in leisure areas, tea areas and other office leisure areas, but also in business negotiation areas and other office places.

Plank-Santo-Buono PLANK

**PLANK** Plank exploded view

AR-PLA-TB-01 Ф700 Н380

AR-PLA-TB-02 Ф380 Н465

AR-PLA-TB-03 W700 D700 H380

AR-PLA-TB-04 W400 D400 H470