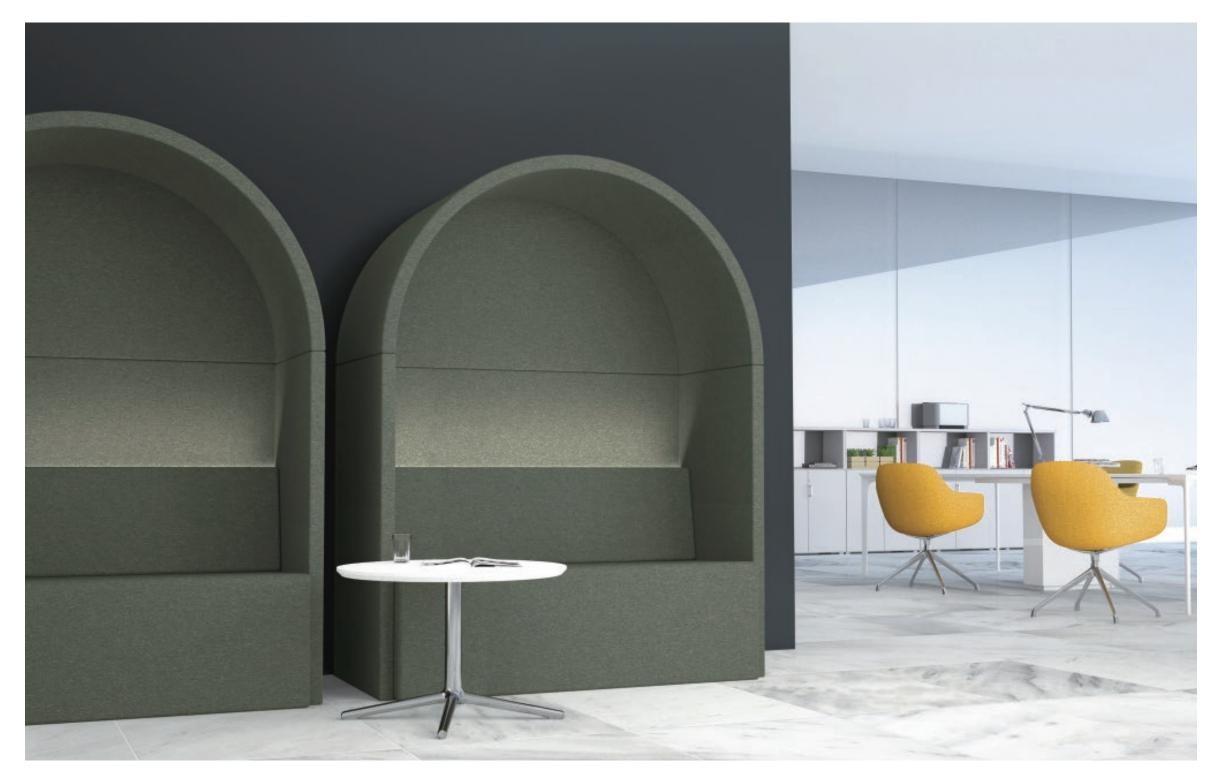

# **ROMA**

The inspiration for the ROMA series comes from Roman architectural elements - arches and Roman columns. The designer integrates these two elements into modern office behavior, creating a furniture that combines privacy and practical functions for users, while creating a small building that stands upright in the office and leisure area.