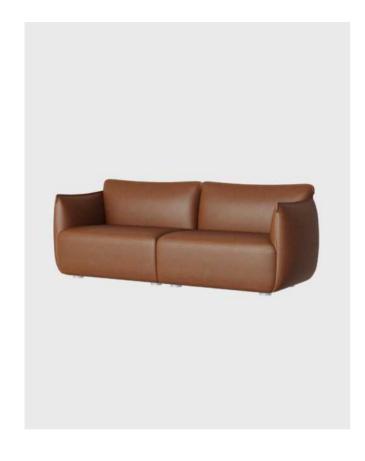

# **SQUARE**

The Square sofa adopts a minimalist design style.

In terms of modeling, the sofa adopts the design of cube sugar, which is in contrast with the external pipes. The lines of the pipe and the shape of the soft bag make people feel that this is a business sofa with very good design.

The length of the cube square sofa can be increased from single to three. The spliced sofa group has undoubtedly created a good place to rest for the busy office. Cube sugar sofa can also be used in public space, negotiation space, business space and other places. Unique appearance, human design and excellent use experience are the perfect choice for mature and human workplace.

**SQUARE** Square-Handy

#### MATERIAL / LEA