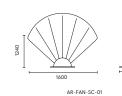

Fan Earlie Fan Earlie

AR-FAN-SC-01 W1600 D310 H1240

AR-FAN-SC-02 W1200 D310 H1520

AR-FAN-SC-03 W1200 D310 H1840