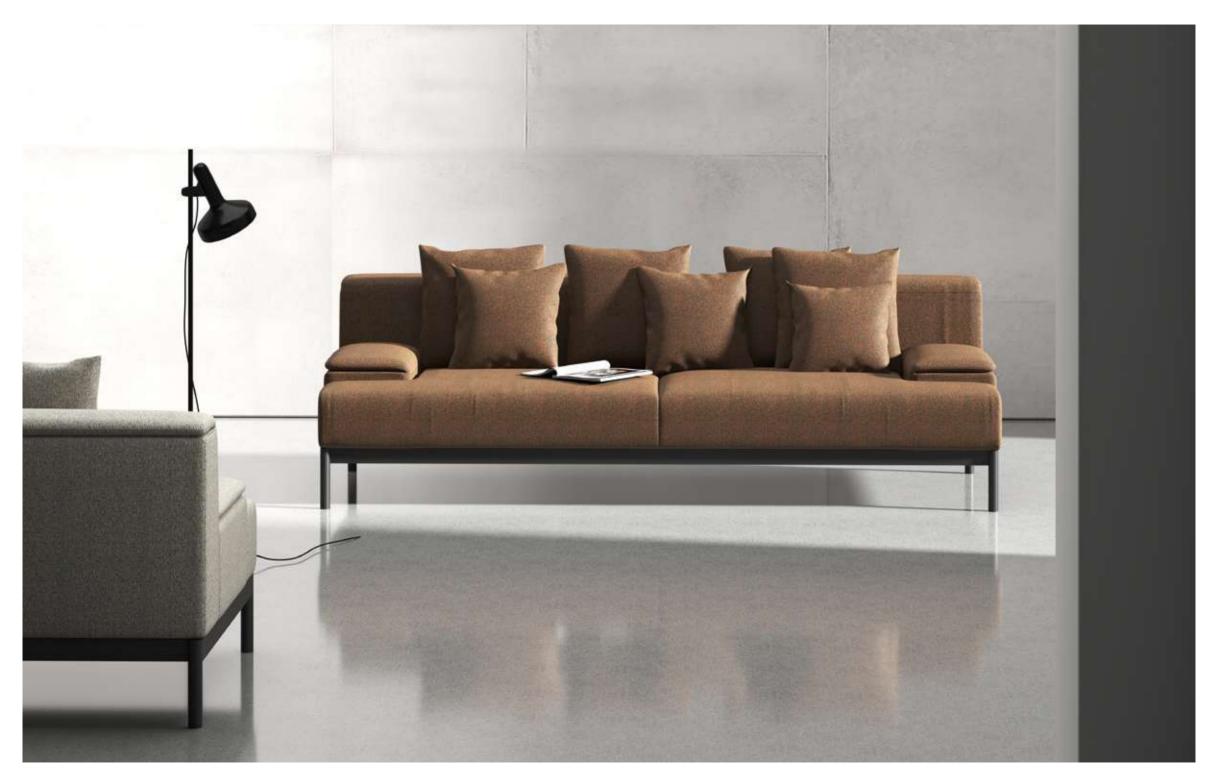

### **MULTI**

The inspiration for the Multi sofa comes from the skyscrapers, which are full of order and rhythm. The designer will extract this design language for interpretation, showing the sofa's vibrant and energetic modern temperament. Multi sofa combines lines, surfaces and bodies in an ingenious way, revealing individuality in a low-key manner.

Multi sofa is round and soft, and adopts a double-layer enclosed structure design. The outer screen is wrapped on three sides, using the cotton thread technology to form a simple and rhythmic thousand-layer texture; the inner backrest, cushion and pillow are filled with down, soft and full, providing users with excellent wrapping and comfort.

60

As a basic sofa with great versatility, Multi sofa can be integrated into most occasions such as office, leisure, negotiation, and civil use. The rich colors provide countless possibilities for matching.