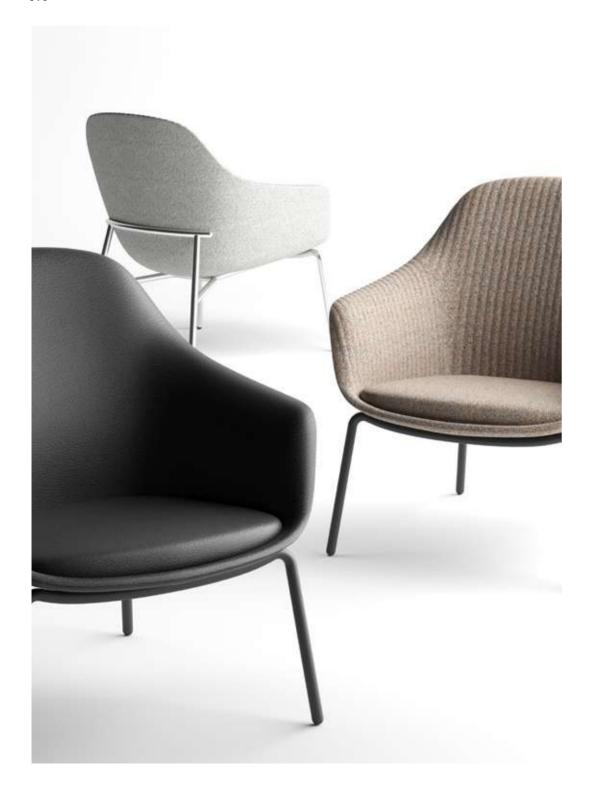

**NEW DESIGNS 2021** 

Qita sofa is a Bauhaus style furniture product. It takes Tetris as the image, deletes unnecessary decorative elements, and pursues the perfect unity of geometric minimalist shape and comfortable function.

The cantilevered backrest armrest makes the product appear light and exquisite, showing rich levels from all angles; The rounded corner treatment makes the geometric sofa more soft and comfortable; The color matching selection of backrest and cushion and the color matching between different modules also provide users with richer and more interesting play space.

Qita sofa can be applied to a variety of spaces: lobby space, negotiation space, leisure space...

The rich combination of modules and color options can adapt to spaces of various styles and sizes, adding a different kind of vitality to the space.