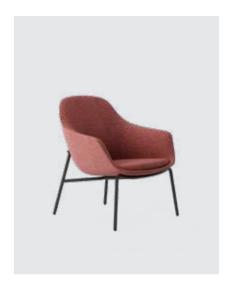

# **BREAD**

The inspiration of Bread armchair comes from the soft modeling of bread.

The overhanging backrest armrest makes the product appear light and delicate, presenting rich layers from all angles; the rounded corner treatment makes the geometric sofa more soft and comfortable; the color matching of the backrest and the cushion, and the difference between the different modules Color matching also provides a richer and more interesting space for users to play.

The tilted armrest of the Bread armchair perfectly fits the human body; the radian in front of the seat is designed to look like a smile, breaking the external square hard shape, giving users a sense of affinity.