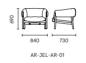

Bread-Handy-Qita

Bread-Handy BREAD

AR-BRE-AR-01 W630 D640 H730

# PRODUCT SIZE