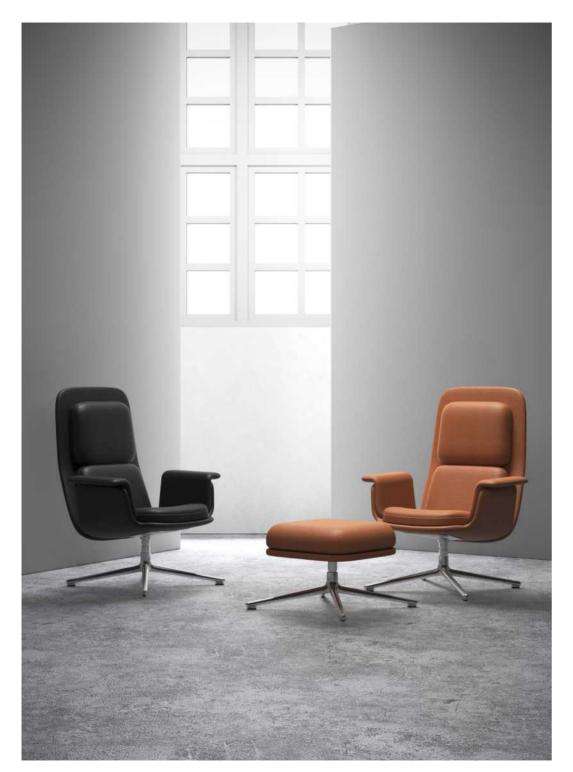

#### MATERIAL / RUBY

WAL-101

WAL-170

56

Toast TOAST

The Toast Lounge Chair integrates the softness and sweetness of Western bread into the office scene. The appearance is made of high-quality leather, which is comfortable to the touch and durable. The shape draws on the warmth and comfort of toast bread, with smooth and graceful lines. It pays attention to ergonomic design and is equipped with a footrest to provide users with comfortable support and rest space, allowing users to enjoy tranquility and relaxation after busy work.

INTRODUCING TOAST

DESIGN BY COLLECTIVE

In addition to its advantages in appearance and seating experience, the toast leisure chair also emphasizes ergonomic design, ensuring that users can still maintain comfort and health in long-term sitting positions. The equipped footstool provides users with additional support and rest space, allowing them to relax and enjoy a moment of tranquility while busy with work.

#### MATERIAL / LEA

The swan leather chair cleverly combines modernity and design beauty. Its design is inspired by the elegance of the swan, showing smooth and noble lines. The chair not only looks beautiful, but is also practical and comfortable. The designer hopes that this chair will stand out among many leather chairs, show the infinite possibilities of modern home design, and bring beauty and surprise to users.

INTRODUCING SWAN

DESIGN BY COLLECTIVE

The design lines of this leather chair are smooth and elegant, like a swan swimming in the water spreading its wings, quiet and noble. The overall shape of the chair is full of power, and each angle exudes unique design charm.