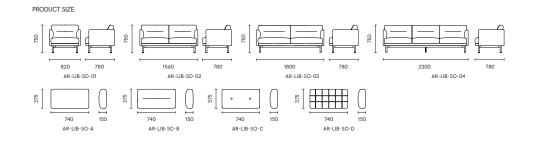

### **LIBERTY**

The Liberty sofa is inspired by the concept of replacement, DIY, and free matching, aiming to find a new breakthrough point for the most basic and most versatile sofa styles in the market

As a basic sofa, the design language of Liberty Sofa is restrained and capable. Through the data analysis of a large number of similar products on the market, we have selected the four most widely used pillows for users to choose freely, which greatly improves the adaptability of the product and satisfies users with different preferences for different types and styles. Space-such as lobby, office, leisure, negotiation, conference, reception, and extensive demand for

#### Liberty-Fly-Buono-Plank

46