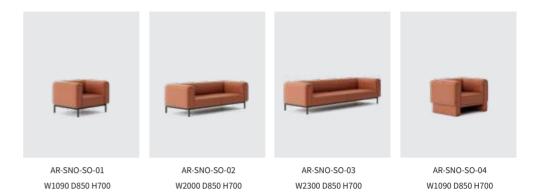

# **SNOWCAP**

The snowscape sofa comes from the architecture of snow in winter. The designer refined the soft modeling language of snow, overlaying the hard main body with soft and fluffy soft bags to form a sharp contrast, and derived a tripod style from the use aspect. The whole product is made in the form of a full soft bag, with a strong sense of quality.

**SNOWCAP** Snowcap-Origin

Snowcap Snowcap

### PRODUCT SIZE

#### MATERIAL / FLOWER