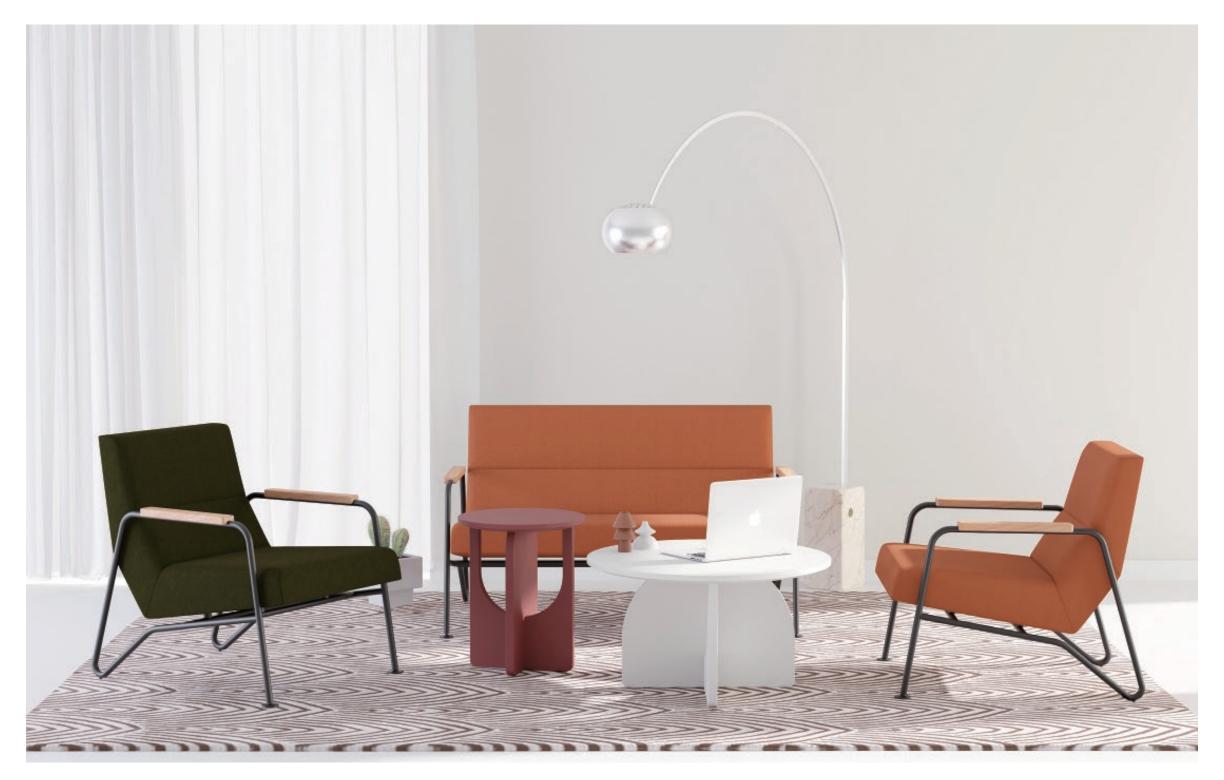

### LINE

Inspired by Bauhaus architectural style, the left and right sofa feet adopt complete line language, from support to armrest. The designer skillfully refined the contour line of the human back into three simple lines, which are applied to the soft bag design, so that the product is comfortable to use and has both modern and classic characteristics.

The metal NC bending process of the whole pipe of Line sofa is combined with the soft bag, which has more retro characteristics. The solid wood designer of Line sofa adopts the design method of integrating armrest and leg support, which makes the point, line and surface modeling language more distinctive, and the wide armrest is more comfortable.

#### Line-Plank