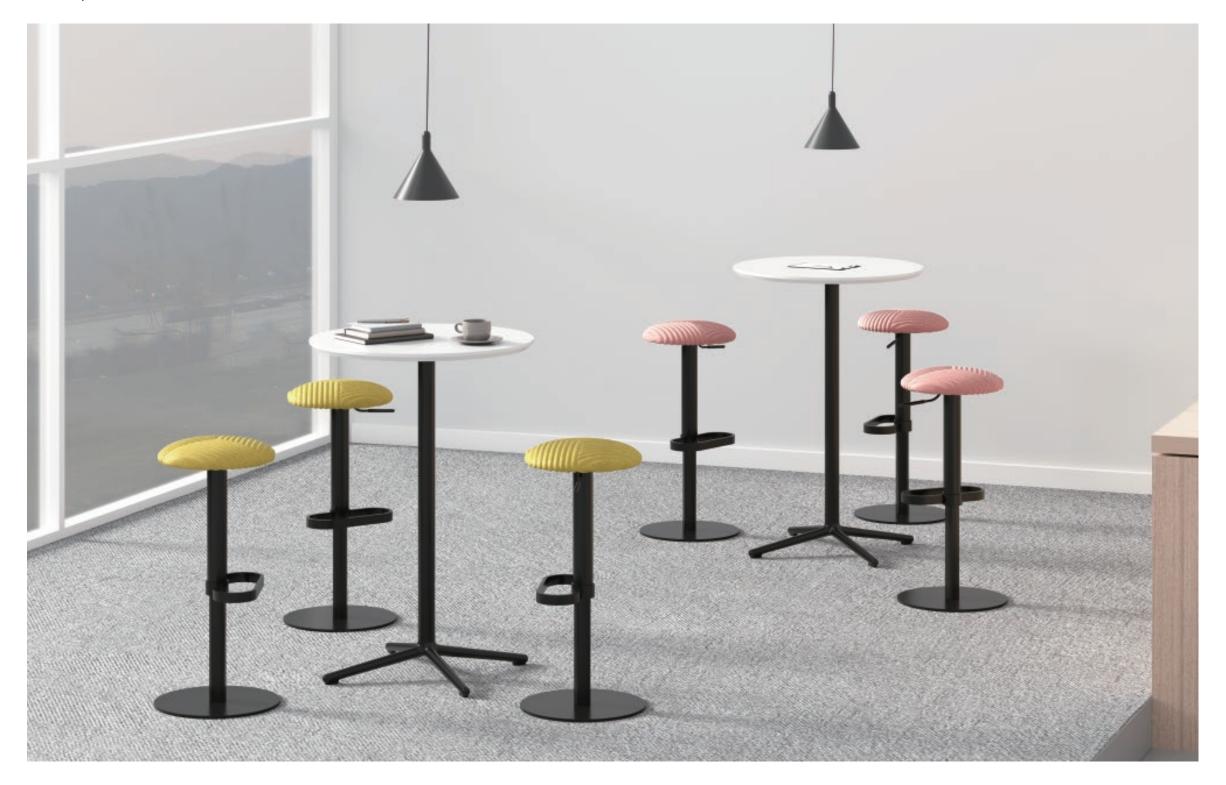

# **BEAN**

Bean bar stool is equipped with different colors of fabric, and equipped with two different materials of tripod, which can meet the needs of different

Bean bar stool is designed with two kinds of tripods, which can be matched with different tripods according to different use needs, and the use space is wide. The round head is used to deal with the return foot and the wooden foot, and the cylindrical foot continues the design language of broad bean. Bean bar stool is designed with two kinds of tripods, which can be matched with different tripods according to different use needs, and the use space is wide. The round head is used to deal with the return foot and the wooden foot, and the cylindrical foot continues the design language of broad bean.

**BEAN** Bean-Handy

AR-BEA-ST-01

W460 D380 H780

W460 D380 H780