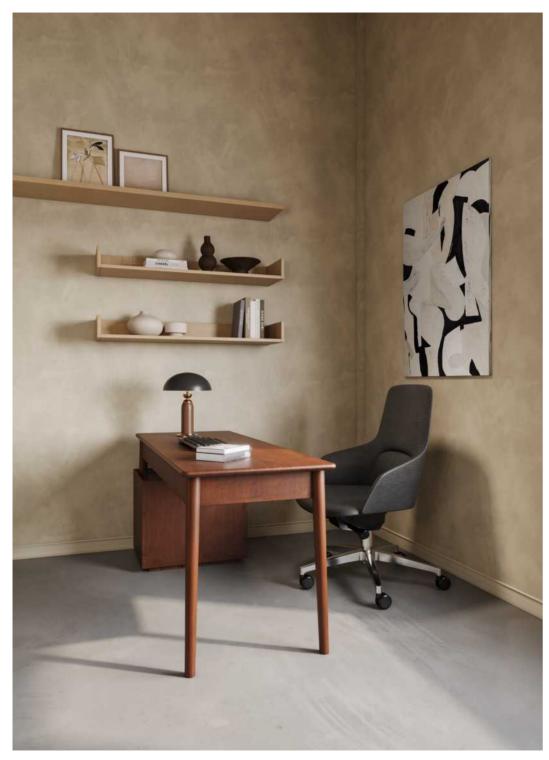

d hope, inspiring people to actively face challenges and injecting new vitality into the office environment.







# INTRODUCING SUNRISE

DESIGN BY COLLECTIVE



The symbolism of the sunrise leather chair also deeply moves people. It represents a new beginning and endless hope, as if telling every user: no matter how busy and difficult our work is, we should maintain a positive attitude and embrace every new challenge and opportunity.



SUNRISE



The design of the Sunrise leather chair is not only for aesthetics, but also to enhance the user's office experience. The comfort, support, and durability of the chair have been carefully designed and rigorously tested to ensure that users can feel unparalleled comfort and relaxation during use.

Sunrise-Fly-Buono



Design by Collectivo 2023





PRODUCT SIZE



AR-SUN-OC-02

SE 660 640

AR-SUN-OC-03

MATERIAL / LEA











The Snowcap Sofa is an expression of an architectural scene in the snow. Its design reflects the designer's extreme pursuit of detail. By refining the fluffy modeling elements of snow. It forms a perfect combination of soft and fluffy upholstery and hard body. Layered sense and fluffy sense.







### INTRODUCING ALMOND

DESIGN BY COLLECTIVE



In office settings, such a vibrant leather chair can bring joy and relaxation to people, making work easier and more efficient. It perfectly combines natural elements with humanistic sentiments, bringing people a unique comfort and laziness, allowing them to find peace and beauty in their busy work and life.



ALMOND



The designer combined the distinct layering