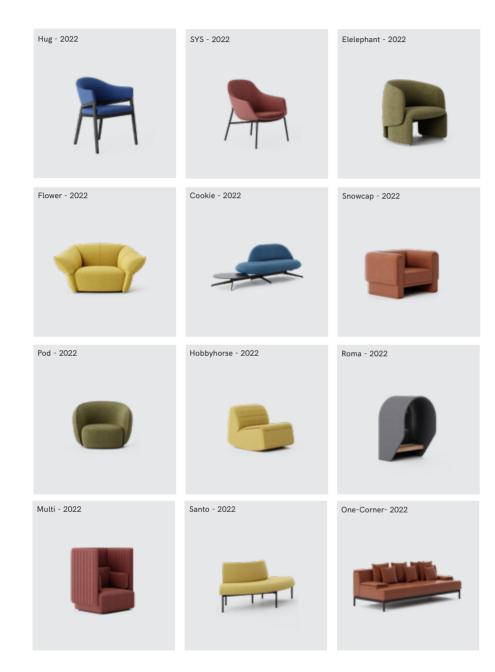

### **CONTENTS**

**CHAIR & LOUNGE** 

ROMA

| HUG      | 04 |
|----------|----|
| SYS      | 10 |
| ELEPHANT | 16 |
|          |    |
|          |    |
| 2051     |    |
| SOFA     |    |
| FLOWER   | 26 |
| COOKIE   | 34 |

 COOKIE
 34

 SNOWCAP
 42

 POD
 50

 HOBBYHORSE
 60

 MULTI
 68

 SANTO
 74

 ONE-CORNER
 80

 86
 86

# ACCESSORIES ELEPHANT

16

68

# HUG

The Hug Chair extracts the behavioral element of embracing, which conveys emotions, as the design basis. It extracts the curve of raising your arms to obtain a hug, and combines it with warm solid wood materials to create its unique emotions and rhythms. When users use furniture, it seems as if there is a mother hugging tightly behind them, giving the furniture a new meaning of life.

### SYS

In the SYS chair series, designers combine the language of shell texture with fabric technology to play on the chair surface An elegant line game. The vertical ribs on the surface of the fabric adopt the embossing process, which brings about resistance when touching The sudden sensation and soft touch bring users a different use experience. Multiple color choices can better meet the requirements Matching needs of different customers and different spaces. The overall contour of the chair is warm and elegant, and each curve is based on The curve of the human body is carefully adjusted to provide users with a comfortable seating experience. The SYS steel foot leisure chair is an extension of the SYS chair series, with significant changes made to the tripod. The design of the tripod half surrounding the soft backrest makes the product more integrated and more secure.

### **ELEPHANT**

The Elephant Series is inspired by elephants with stable limbs. Designers have extracted the characteristics of elephants such as their huge ears and thick backs, and applied them to the software of furniture. From the aspect of use, various products with huge application space such as piers, benches, and leisure chairs have been derived.

# **FLOWER**

The Flower sofa comes from the blooming flowers. The designer extracts the posture of the petals when they are in full bloom from the appearance image of the flowers, and adds piping embellishments to the outward opening armrest, making the petal sofa more vivid and spiritual. The multi module combination of petal sofas greatly meets various usage spaces, with more matching options.

# **COOKIE**

The ingenuity of the cookie sofa originates from the concentric circle shape in nature, and it has a flexible state of "individual parts are complete, and unity is unparalleled in the world". Its shape has a soft, rounded, and harmonious feeling. It is like a big family, where SKUs can be independent or modular, aesthetically pleasing and user-friendly, not only enhancing the fun of the space, but also providing users with more choices.

# **SNOWCAP**

The snowscape sofa comes from the architecture of snow in winter. The designer refined the soft modeling language of snow, overlaying the hard main body with soft and fluffy soft bags to form a sharp contrast, and derived a tripod style from the use aspect. The whole product is made in the form of a full soft bag, with a strong sense of quality.

# POD

The inspiration for the pod sofa comes from the pod. The designer applies the full and undulating lines of the pod to the back of the sofa, with a rounded and thick back surrounding the entire cushion and a forward extension forming an armrest. Multiple SKUs can be placed in multiple combinations to meet space requirements.

## **HOBBYHORSE**

The Hobyyhorse Lazy Sofa comes from the rocking Trojan Horse. The designer integrates the characteristics of the rocking Trojan Horse that can swing back and forth into the lazy sofa. When using it, a slight swing can not only alleviate the fatigue of static muscle exertion, but also evoke childhood memories and quickly relax from the tight state of office work. The surface embossed cloth cover can be removed for easy cleaning, and can also be colored according to customer preferences.

# **ROMA**

The inspiration for the ROMA series comes from Roman architectural elements - arches and Roman columns. The designer integrates these two elements into modern office behavior, creating a furniture that combines privacy and practical functions for users, while creating a small building that stands upright in the office and leisure area.

# **MULTI**

This is an extension of the thousand-storey sofa, inspired by the orderly and rhythmic lines and surfaces of skyscrapers. The designer will extract this design language for interpretation, demonstrating the dynamic and vibrant modern temperament of the sofa.

# **SANTO**

Santo Serialization is an extension of the Santo sofa system, which differs from the former in that it extends two types of SKUs: inner arc and outer arc. Its inspiration comes from winding mountain roads and circular roads, which are combined to form beautiful curves. It not only increases the applicability and selectivity of the product, but also can meet the use requirements of arc, curve, and circle in user space.

# **ONE-CORNER**

The inspiration for the corner sofa comes from a corner of the street. The designer extracts the modeling characteristics of the eaves of the corner buildings and applies them to the software of furniture to express a peaceful and comfortable artistic conception, allowing the dull office space to emerge with the relaxed and comfortable corner alleys, making people relaxed and happy.