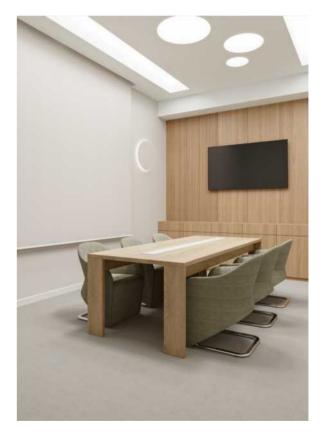

5                                    |





Stalactite STALACTITE



Nature's stalactites inspired the designer to create the stalactite chair. The chair cleverly combines the shape of stalactites, with the soft body showing the beauty of softness and strength. The U-shaped metal base draws on its hanging fulcrum, which not only improves comfort but also gives the chair a sculptural artistic feel. It makes you feel like you are in the embrace of nature.



Design by Collectivo 2023 Design by Collectivo 2023





# INTRODUCING STALACTITE

DESIGN BY COLLECTIVE



In the soft part of the chair, the designer cleverly simulated the shape of stalactites, making the chair present a beauty that is both soft and full of power. Sitting up, it seems like one can feel the gentle embrace of nature.





Stalactite

Stalactite-Qita-Handy

Design by Collectivo 2023

Design by Collectivo 2023



12

Stalactite-Handy STALACTITE







## PRODUCT SIZE



#### MATERIAL / FLOWER





The Jellyfish Chair is inspired by the refinement of its shape and cleverly uses the contrast between the upholstery and the base to show a rich sense of layering. The folding design of the soft bag simulates the rhythm of the jellyfish and provides a comfortable sitting experience. The Archini brand is also inspired by the regenerative capacity of the jellyfish, striving for environmental protection and durability, demonstrating its thinking and practice of sustainable development.



Design by Collectivo 2023 Design by Collectivo 2023





# INTRODUCING JELLYFISH

DESIGN BY COLLECTIVE



Cleverly, the designer s