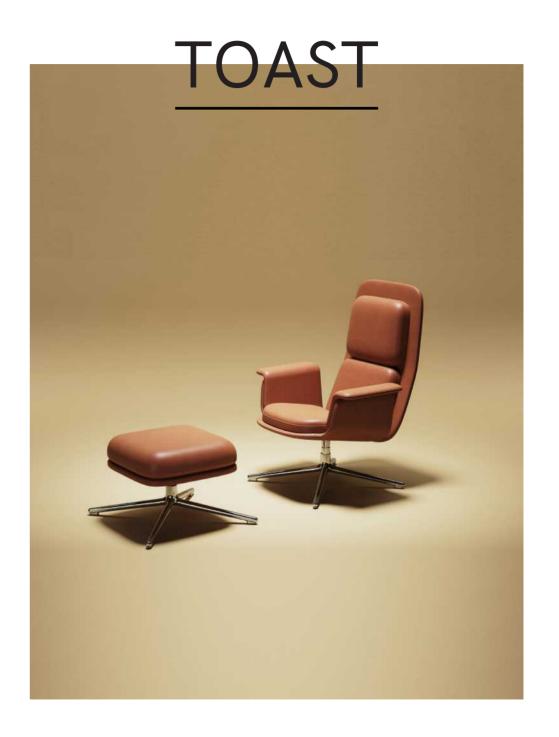

#### MATERIAL / RUBY

WAL-101

WAL-170

56

Toast TOAST

The Toast Lounge Chair integrates the softness and sweetness of Western bread into the office scene. The appearance is made of high-quality leather, which is comfortable to the touch and durable. The shape draws on the warmth and comfort of toast bread, with smooth and graceful lines. It pays attention to ergonomic design and is equipped with a footrest to provide users with comfortable support and rest space, allowing users to enjoy tranquility and relaxation after busy work.

INTRODUCING TOAST

DESIGN BY COLLECTIVE

In addition to its advantages in appearance and seating experience, the toast leisure chair also emphasizes ergonomic design, ensuring that users can still maintain comfort and health in long-term sitting positions. The equipped footstool provides users with additional support and rest space, allowing them to relax and enjoy a moment of tranquility while busy with work.

#### PRODUCT SIZE

#### MATERIAL / LEA

The swan leather chair cleverly combines modernity and design beauty. Its design is inspired by the elegance of the swan, showing smooth and noble lines. The chair not only looks beautiful, but is also practical and comfortable. The designer hopes that this chair will stand out among many leather chairs, show the infinite possibilities of modern home design, and bring beauty and surprise to users.