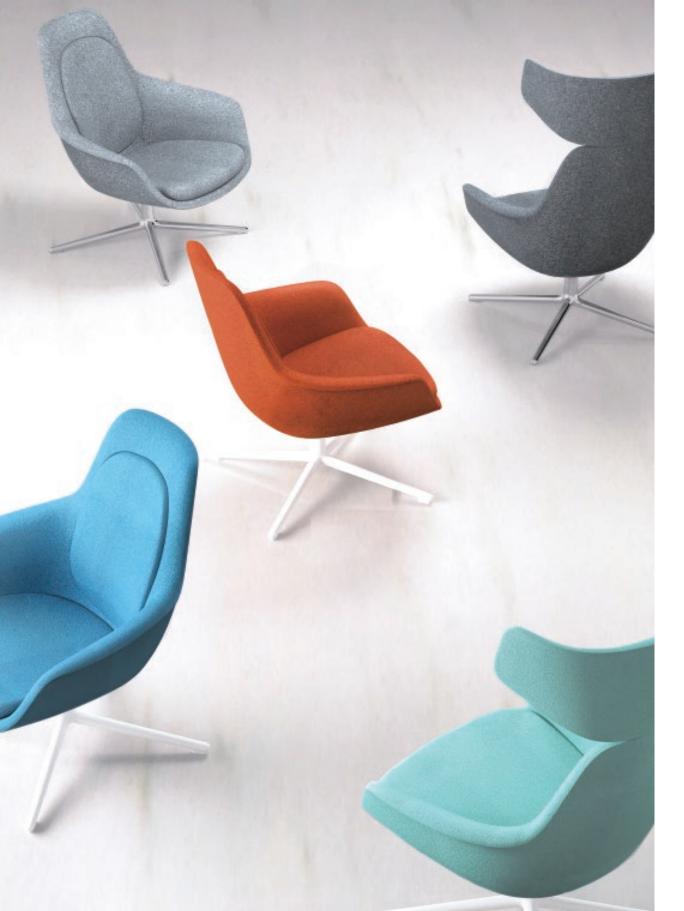

**NEW DESIGNS 2021** 

Qita sofa is a Bauhaus style furniture product. It takes Tetris as the image, deletes unnecessary decorative elements, and pursues the perfect unity of geometric minimalist shape and comfortable function.

The cantilevered backrest armrest makes the product appear light and exquisite, showing rich levels from all angles; The rounded corner treatment makes the geometric sofa more soft and comfortable; The color matching selection of backrest and cushion and the color matching between different modules also provide users with richer and more interesting play space.

Qita sofa can be applied to a variety of spaces: lobby space, negotiation space, leisure space...

The rich combination of modules and color options can adapt to spaces of various styles and sizes, adding a different kind of vitality to the space.