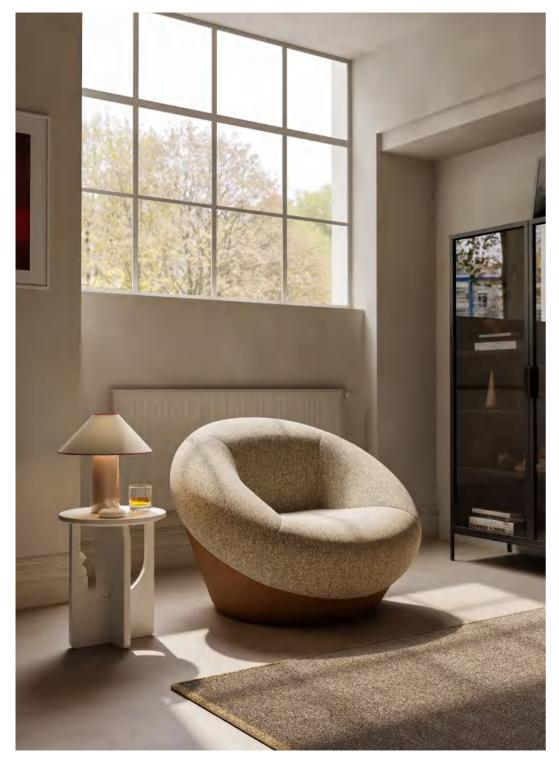

# **BREAD**

The inspiration of Bread armchair comes from the soft modeling of bread.

The overhanging backrest armrest makes the product appear light and delicate, presenting rich layers from all angles; the rounded corner treatment makes the geometric sofa more soft and comfortable; the color matching of the backrest and the cushion, and the difference between the different modules Color matching also provides a richer and more interesting space for users to play.

The tilted armrest of the Bread armchair perfectly fits the human body; the radian in front of the seat is designed to look like a smile, breaking the external square hard shape, giving users a sense of affinity.

Bread-Handy-Qita

Bread-Handy BREAD

AR-BRE-AR-01 W630 D640 H730