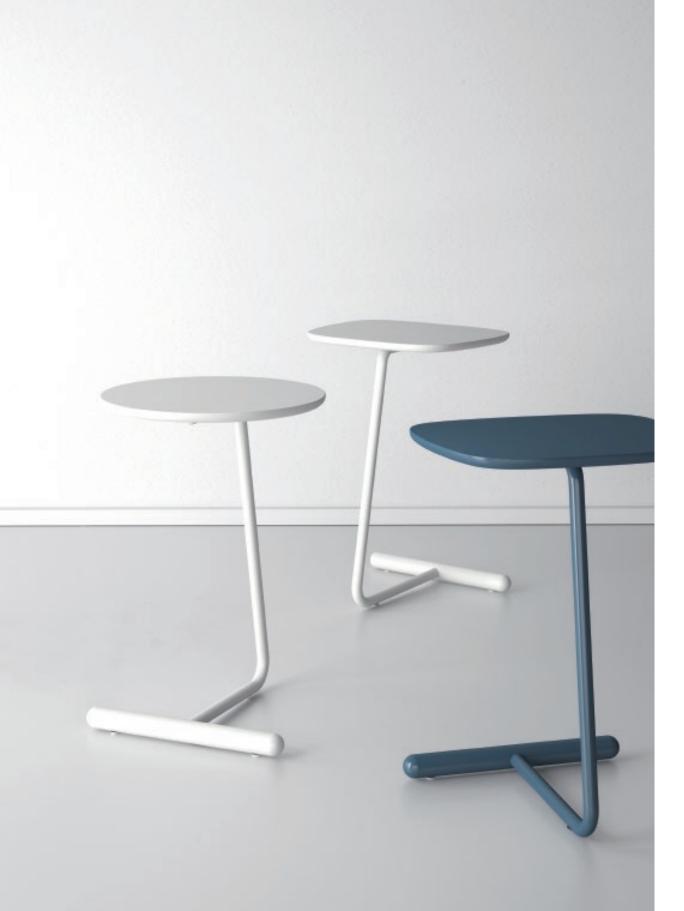

### **PLANK**

The inspiration for the panel tea table comes from the concept of the harmony of Yin and Yang in Tai Chi.

The design of the product fully draws on the wisdom of the industrialized era and shows the designer's precise consideration of the material utilization rate. The tea table as a whole is combined by two panels and then used together with the table top, and the panels supporting the feet are divided into two pieces of Yin and Yang, which are engaged with each other to maximize the utilization rate of the panels.

The panel tea table is made of MDF board through powder spraying process, which has the advantages of high strength, high stability, etc. The use of hidden hardware ensures the appearance design of Plank panel tea table while improving the stability. The tea table can be kept stable without deformation.

There are two series of panel tea tables, totaling four models, which well meet the needs of tea tables of different sizes. The square model is more stable and suitable for business, while the round model is more lively and suitable for leisure. The two series have both practicability and beauty. It can be placed not only in leisure areas, tea areas and other office leisure areas, but also in business negotiation areas and other office places.

Plank-Santo-Buono PLANK

**PLANK** Plank exploded view

AR-PLA-TB-01 Ф700 Н380

AR-PLA-TB-02 Ф380 Н465

AR-PLA-TB-03 W700 D700 H380

AR-PLA-TB-04 W400 D400 H470