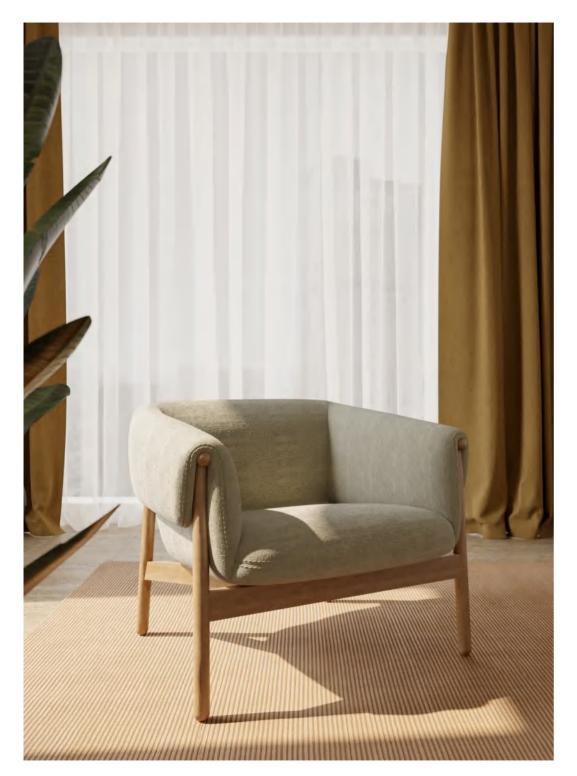

# **BREAD**

The inspiration of Bread armchair comes from the soft modeling of bread.

The overhanging backrest armrest makes the product appear light and delicate, presenting rich layers from all angles; the rounded corner treatment makes the geometric sofa more soft and comfortable; the color matching of the backrest and the cushion, and the difference between the different modules Color matching also provides a richer and more interesting space for users to play.

The tilted armrest of the Bread armchair perfectly fits the human body; the radian in front of the seat is designed to look like a smile, breaking the external square hard shape, giving users a sense of affinity.