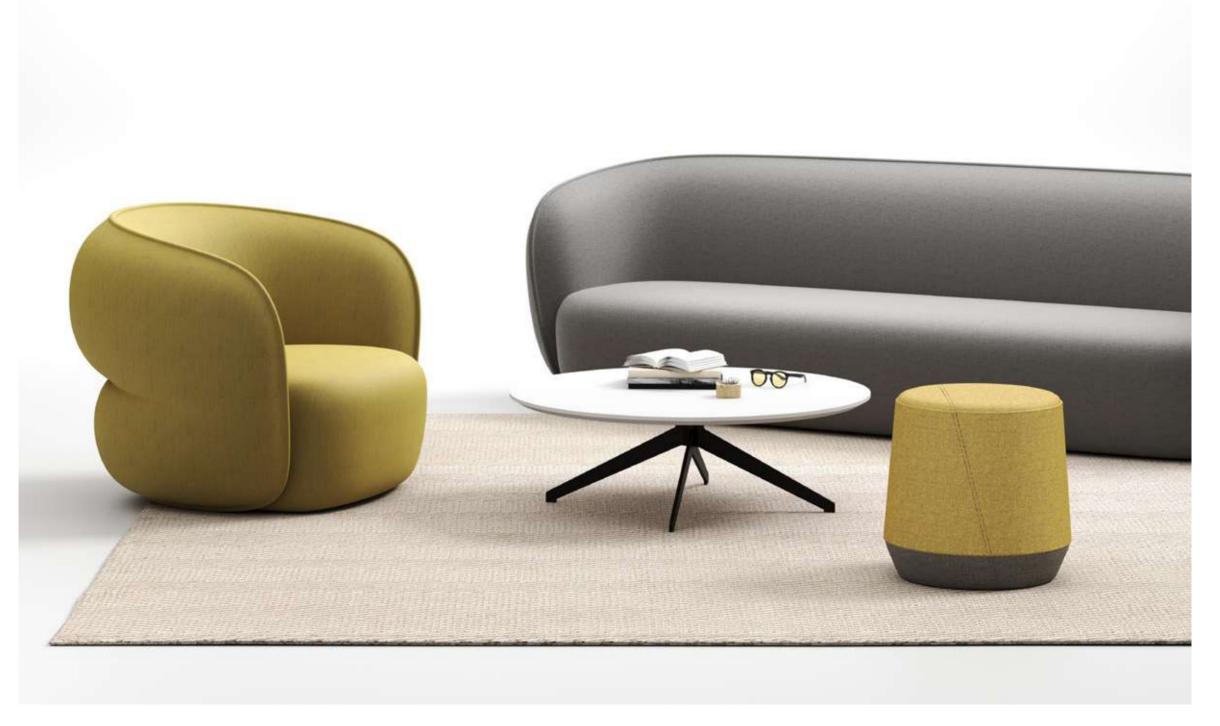

**NEW DESIGNS 2021** 

Qita sofa is a Bauhaus style furniture product. It takes Tetris as the image, deletes unnecessary decorative elements, and pursues the perfect unity of geometric minimalist shape and comfortable function.

The cantilevered backrest armrest makes the product appear light and exquisite, showing rich levels from all angles; The rounded corner treatment makes the geometric sofa more soft and comfortable; The color matching selection of backrest and cushion and the color matching between different modules also provide users with richer and more interesting play space.

Qita sofa can be applied to a variety of spaces: lobby space, negotiation space, leisure space...

The rich combination of modules and color options can adapt to spaces of various styles and sizes, adding a different kind of vitality to the space.