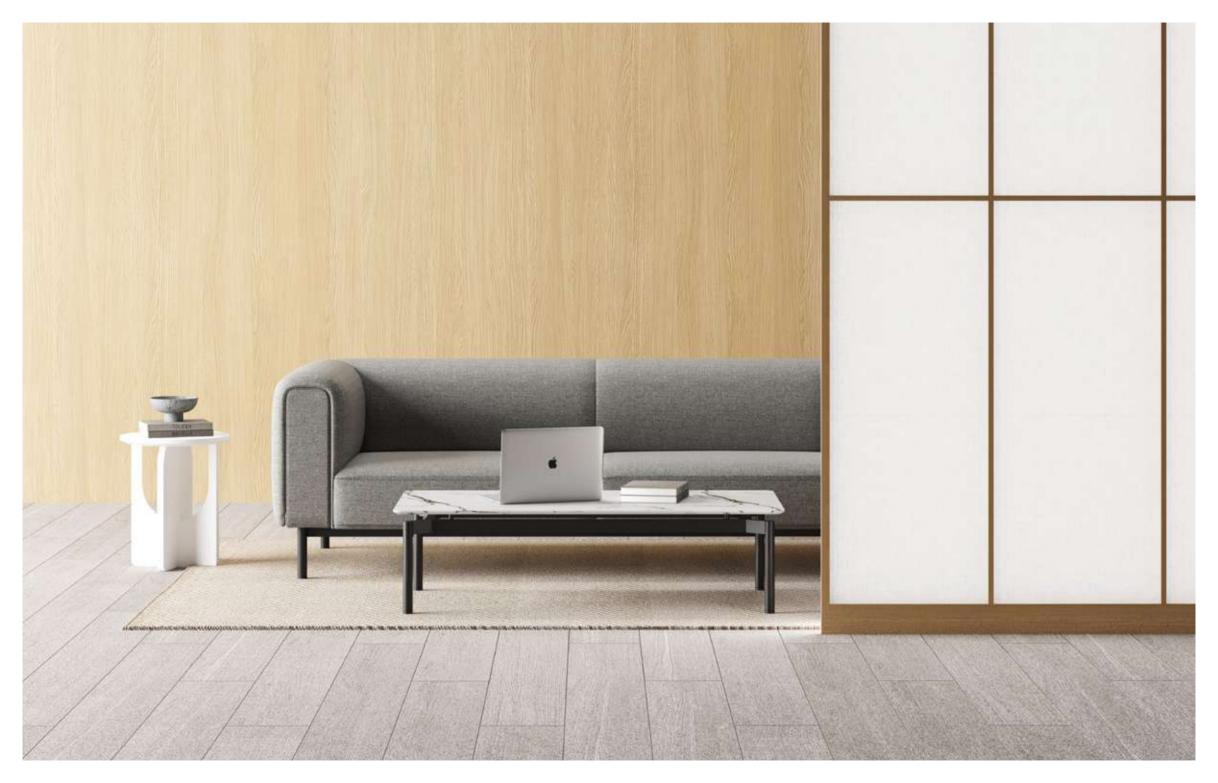

**NEW DESIGNS 2021** 

Qita sofa is a Bauhaus style furniture product. It takes Tetris as the image, deletes unnecessary decorative elements, and pursues the perfect unity of geometric minimalist shape and comfortable function.

The cantilevered backrest armrest makes the product appear light and exquisite, showing rich levels from all angles; The rounded corner treatment makes the geometric sofa more soft and comfortable; The color matching selection of backrest and cushion and the color matching between different modules also provide users with richer and more interesting play space.

Qita sofa can be applied to a variety of spaces: lobby space, negotiation space, leisure space...

The rich combination of modules and color options can adapt to spaces of various styles and sizes, adding a different kind of vitality to the space.