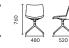

# **UP**

The inspiration of the Up armchair is derived from the traditional Chinese dress element - vertical collar.

By refining the external contour of the collar, the designer has formed the shape curve of the Up armchair. Meanwhile, the pull wire design of the waist improves the product's sense of modeling, and the overall surrounding sense of the back gives the user a comfortable experience.

The Up armchair adopts foaming technology, with soft edge turning, which gives users a thick sitting feeling and comfortable arm support.

Up armchair is made of cashmere and fabric. Users can choose the fabric according to their needs.

Up <u>UP</u>

Up-Handy-Kas-Shell

There are two styles of UP armchair: basic chair and automatic return chair.

The basic chair is equipped with wear-resistant foot pad, which is easy to move; The automatic return chair can automatically turn and return when the user gets up and leaves.

Up-Collar-Fly

AR-UP-AR-01 W650 D610 H710

W650 D610 H720

# PRODUCT SIZE