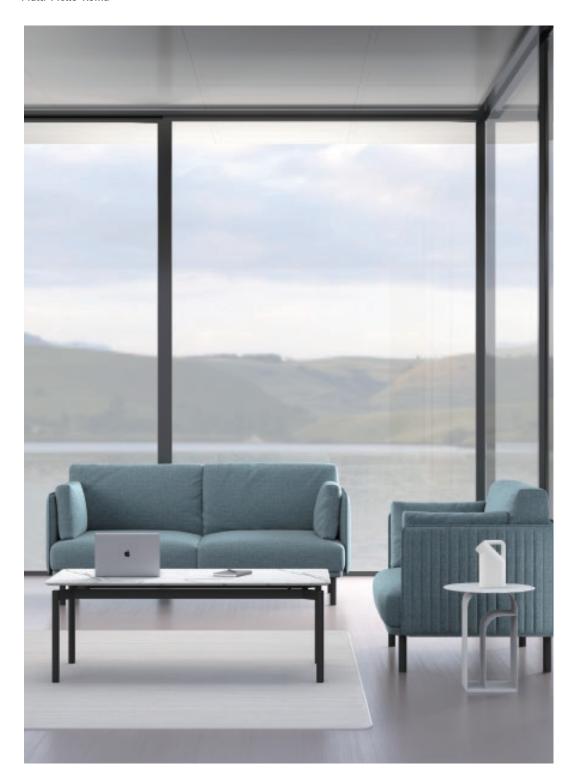

### **MULTI**

The inspiration for the Multi sofa comes from the skyscrapers, which are full of order and rhythm. The designer will extract this design language for interpretation, showing the sofa's vibrant and energetic modern temperament. Multi sofa combines lines, surfaces and bodies in an ingenious way, revealing individuality in a low-key manner.

Multi sofa is round and soft, and adopts a double-layer enclosed structure design. The outer screen is wrapped on three sides, using the cotton thread technology to form a simple and rhythmic thousand-layer texture; the inner backrest, cushion and pillow are filled with down, soft and full, providing users with excellent wrapping and comfort.

60

As a basic sofa with great versatility, Multi sofa can be integrated into most occasions such as office, leisure, negotiation, and civil use. The rich colors provide countless possibilities for matching.