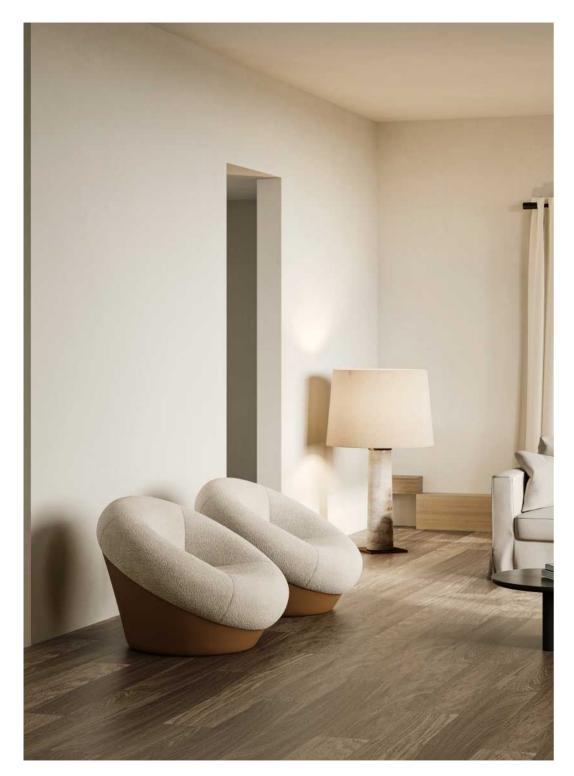

#### MATERIAL / RUBY

48

The Pine Cone Lounge Chair incorporates its form and symbolic meaning into the design, presenting the beauty of natural harmony. The characteristics of the pine cone shape are extracted and applied to the software part, and the color separation treatment enhances the visual impact. The soft inside and hard outside improve comfort and meet the cultural pursuit of "lying flat". Pinecones secrete dopamine, which brings physical and mental pleasure to users.

## INTRODUCING PINE CONE

DESIGN BY COLLECTIVE

The designer applied the plump and round shape characteristics of pine cones to the soft part of the leisure chair, making the entire chair look both soft and comfortable. At the same time, combined with the distinct layering of pine cones, the designer has carried out color separation treatment on the soft bag, further enhancing the visual impact of the chair.

Pine Cone-Plank

Design by Collectivo 2023