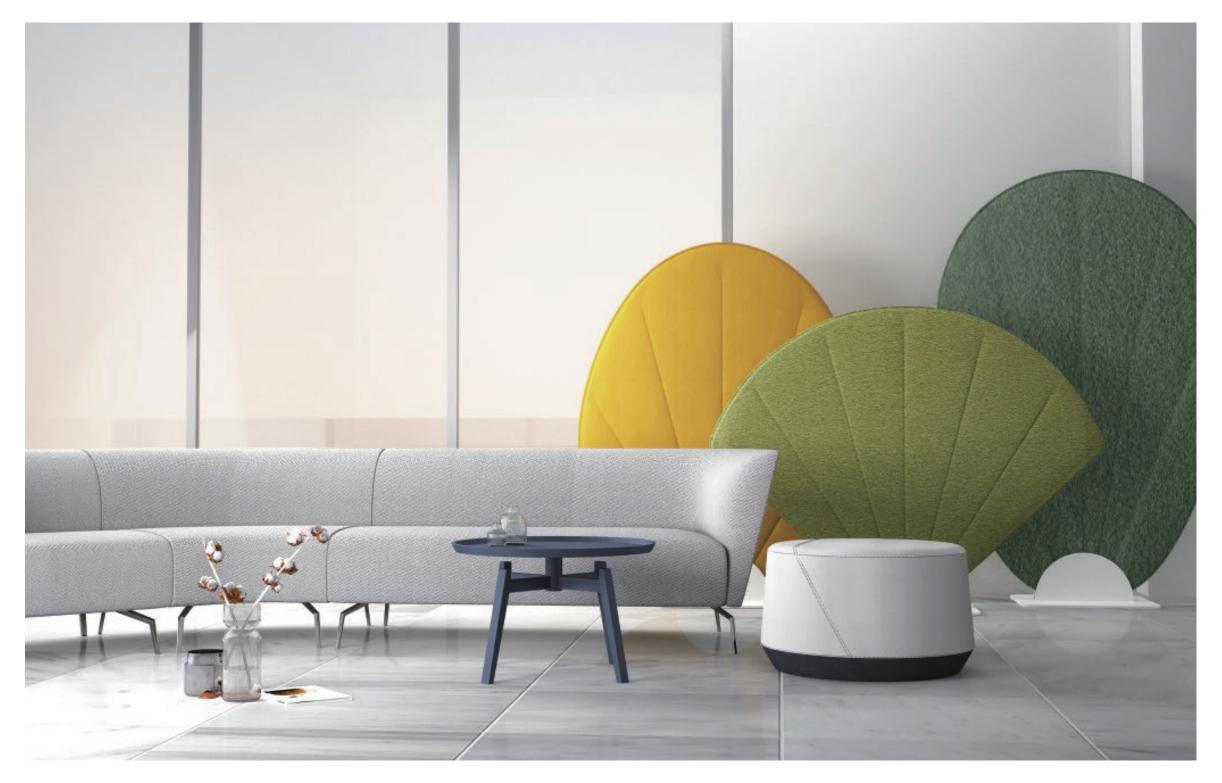

# **FAN**

Fan divider series is inspired from the culture of China ancient fan, which is an innovative concept for space dividers in public area. The expression of concretization can directly share a lounge feeling with people. Fan divider series provides sound insulation for the needs of resting and meeting, to create a privacy and beautiful area for people.

Fan Earlie Fan Earlie

AR-FAN-SC-01 W1600 D310 H1240

AR-FAN-SC-02 W1200 D310 H1520

AR-FAN-SC-03 W1200 D310 H1840