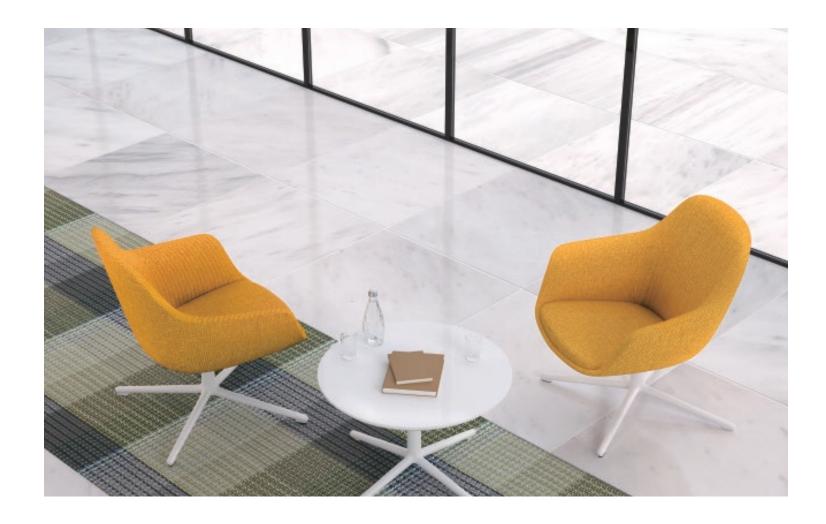

# **UP**

The inspiration of the Up armchair is derived from the traditional Chinese dress element - vertical collar.

By refining the external contour of the collar, the designer has formed the shape curve of the Up armchair. Meanwhile, the pull wire design of the waist improves the product's sense of modeling, and the overall surrounding sense of the back gives the user a comfortable experience.

The Up armchair adopts foaming technology, with soft edge turning, which gives users a thick sitting feeling and comfortable arm support.

Up armchair is made of cashmere and fabric. Users can choose the fabric according to their needs.

Up <u>UP</u>

Up-Handy-Kas-Shell

There are two styles of UP armchair: basic chair and automatic return chair.

The basic chair is equipped with wear-resistant foot pad, which is easy to move; The automatic return chair can automatically turn and return when the user gets up and leaves.