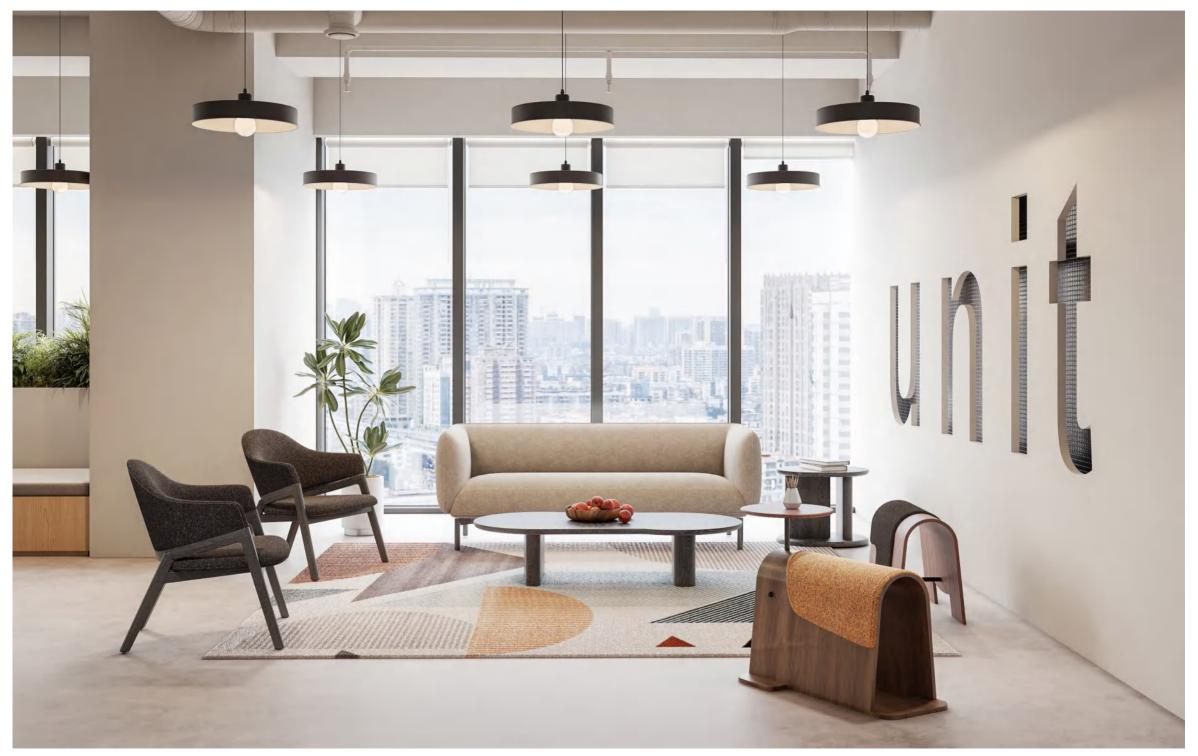

shadow play" and incorporates vivid silhouettes, giving the products artistic beauty and vitality. It is highly flexible, allowing users to freely choose their sitting position, and is equipped with a small table to improve office efficiency. The Zoo series shows the charm of traditional culture with interesting design and improves the quality of the office environment.







# INTRODUCING ZOO

**DESIGN** BY COLLECTIVE



The flexibility of the Zoo series is also a major highlight. Users can choose to sit sideways or upright according to their needs and preferences, greatly improving the comfort and freedom of use. At the same time, the product is also equipped with an optional small desk, which is convenient for users to use during work, making the office environment more efficient and





Design by Collectivo 2023





## PRODUCT SIZE



## MATERIAL / SUNDAY





The design of the molecular coffee table series is inspired by the molecular structure of the microscopic world, combining the wonders of nature with practicality to create a new visual and tactile experience. With smooth lines, unique structure and high-end materials, it pays homage to nature while interpreting modern life.







# INTRODUCING NUMERATOR

**DESIGN** BY COLLECTIVE



The lines of the molecular coffee table are smooth and dynamic, as if the trajectory of molecules in motion is frozen. Its unique structure ensures the stability of the coffee table while showcasing the designer's exquisite control over space and form.





Numerator-Line

Design by Collectivo 2023

Design by Collectivo 2023



Num