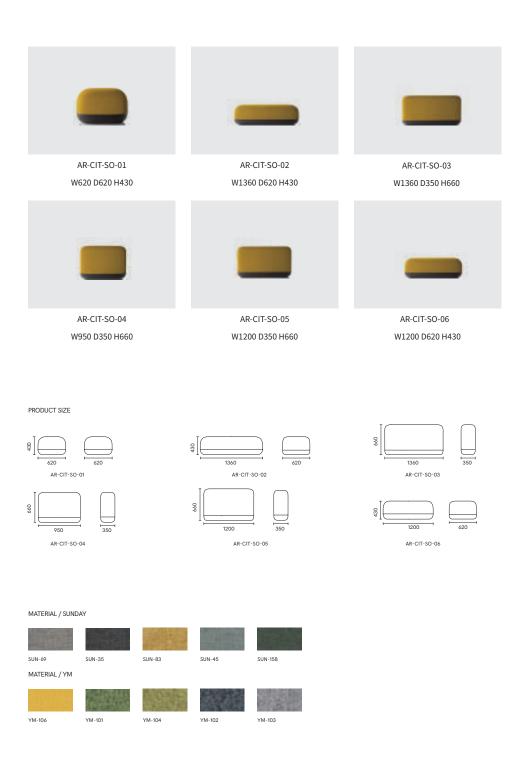

# **CITY**

Buildings make it ordered for a city as well as sofa system elements. City series provides different single elements to group that you can get any combination you want to fit your space perfectly. Like a "city" in your space, every seating element is invested with their function and lies there orderly. City series consists four parts from a sofa: seat element, armrest element, back element and pouf element, that you can combine them as you like to fit any space if you require.

City

<u>CITY</u>

#### PRODUCT SIZE

MATERIAL / SUNDAY