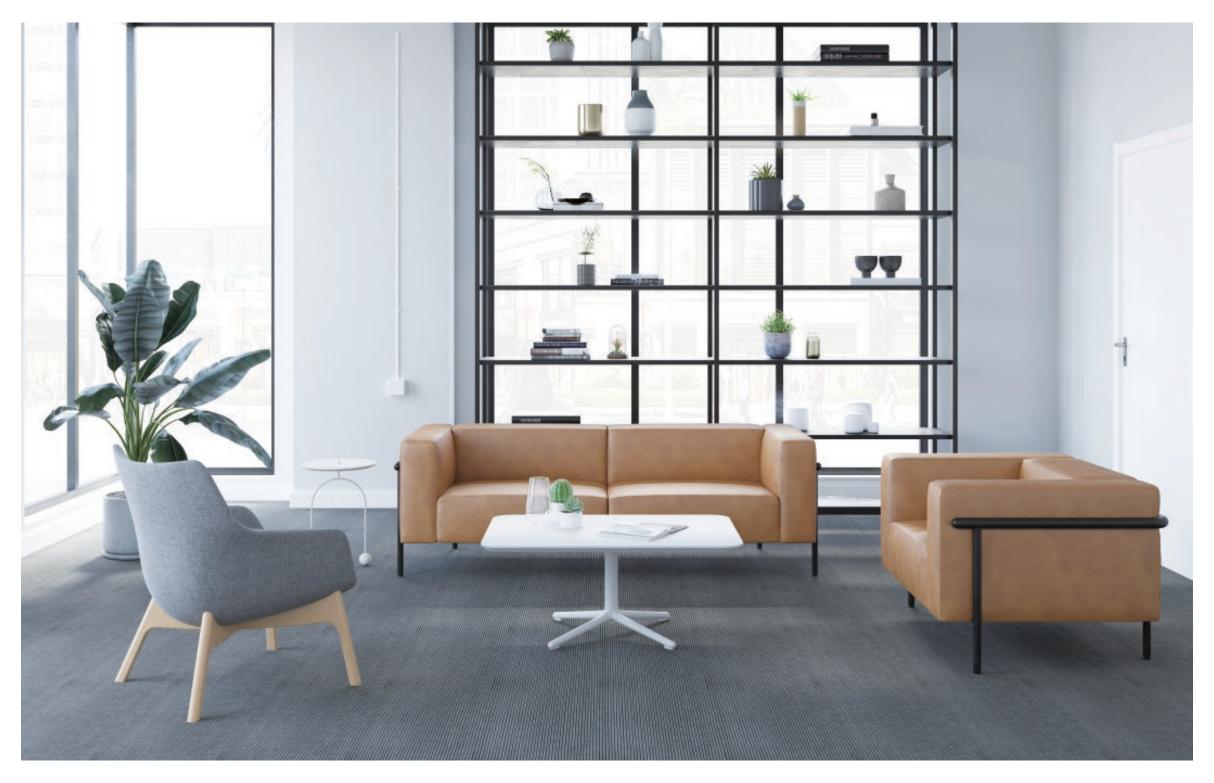

**NEW DESIGNS 2021** 

Qita sofa is a Bauhaus style furniture product. It takes Tetris as the image, deletes unnecessary decorative elements, and pursues the perfect unity of geometric minimalist shape and comfortable function.

The cantilevered backrest armrest makes the product appear light and exquisite, showing rich levels from all angles; The rounded corner treatment makes the geometric sofa more soft and comfortable; The color matching selection of backrest and cushion and the color matching between different modules also provide users with richer and more interesting play space.

Qita sofa can be applied to a variety of spaces: lobby space, negotiation space, leisure space...

The rich combination of modules and color options can adapt to spaces of various styles and sizes, adding a different kind of vitality to the space.

#### Qita-Handy-Line-Buono