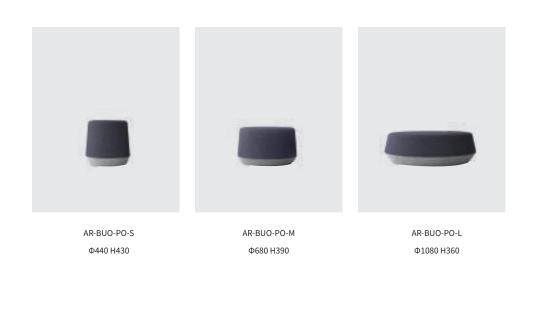

# **BUONO**

The Buono Series, inspired by minimalist modern architecture, deliberately deduces concise lines in modern architecture. Use hard and elegant tangents to form a group of simple and highly constructed stools. Buono series, can be scattered at will, can also be placed in groups of three or two, thereby ornament space, configuring of a variety of office space.

Buono Buono