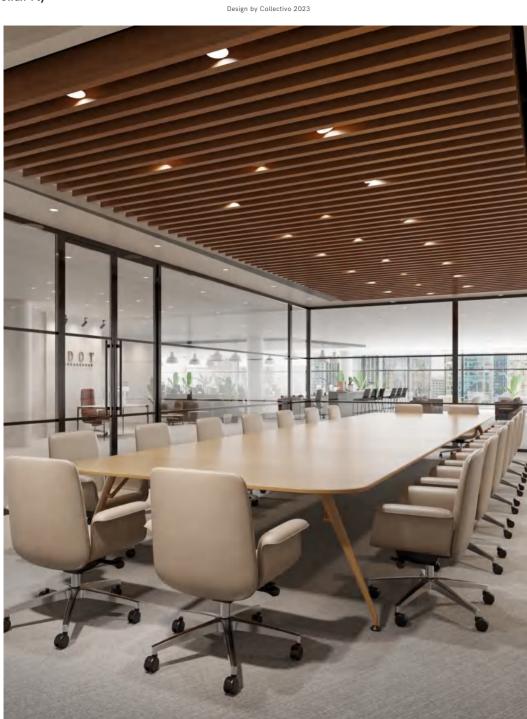

ivo 2023





#### PRODUCT SIZE



#### MATERIAL / LEA





The swan leather chair cleverly combines modernity and design beauty. Its design is inspired by the elegance of the swan, showing smooth and noble lines. The chair not only looks beautiful, but is also practical and comfortable. The designer hopes that this chair will stand out among many leather chairs, show the infinite possibilities of modern home design, and bring beauty and surprise to users.







INTRODUCING SWAN

DESIGN BY COLLECTIVE



The design lines of this leather chair are smooth and elegant, like a swan swimming in the water spreading its wings, quiet and noble. The overall shape of the chair is full of power, and each angle exudes unique design charm.

Swan

Design by Collectivo 2023

Design by Collectivo 2023







Swan

Design by Collectivo 2023





PRODUCT SIZE



AR-SWA-OC-03

MATERIAL / LEA







LEA-05



Sunrise Sunrise



In the post-epidemic era, the Sunrise Leather Chair launched by Archini has become a creative choice to rejuvenate the office. The chair cleverly integrates the natural beauty of the sunrise, which not only looks beautiful, but also enhances the office experience. Carefully designed for comfort and durability, allowing users to feel relaxed. The Sunrise Leather Chair symbolizes new beginnings and hope, inspiring people to actively face challenges and injecting new vitality into the office environment.







# INTRODUCING SUNRISE

DESIGN BY COLLECTIVE



The symbolism of the sunrise leather chair also deeply moves people. It represents a new beginning and endless hope,