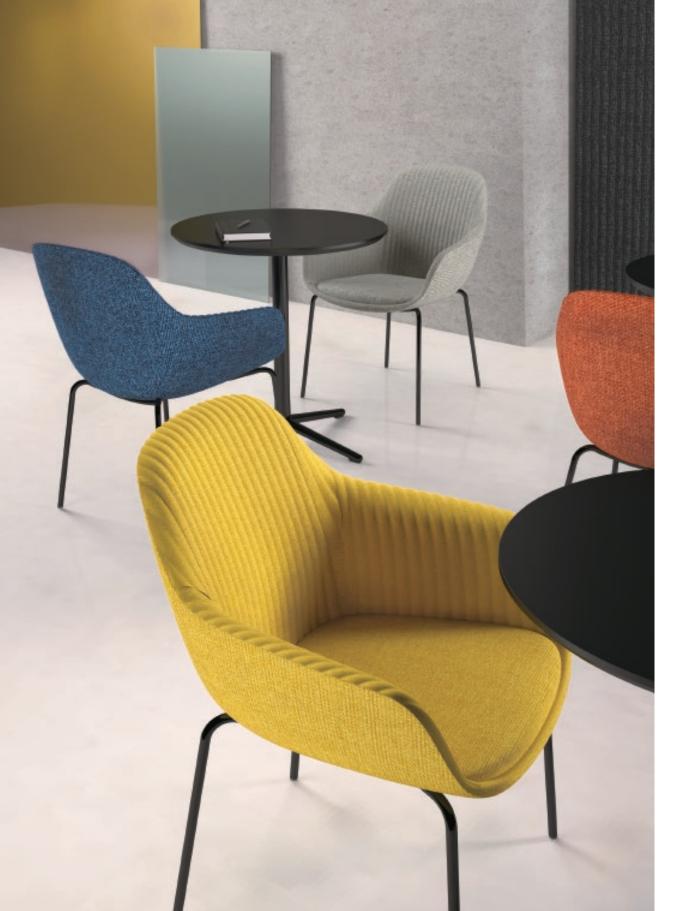

# **SQUARE**

The Square sofa adopts a minimalist design style.

In terms of modeling, the sofa adopts the design of cube sugar, which is in contrast with the external pipes. The lines of the pipe and the shape of the soft bag make people feel that this is a business sofa with very good design.

The length of the cube square sofa can be increased from single to three. The spliced sofa group has undoubtedly created a good place to rest for the busy office. Cube sugar sofa can also be used in public space, negotiation space, business space and other places. Unique appearance, human design and excellent use experience are the perfect choice for mature and human workplace.

**SQUARE** Square-Handy