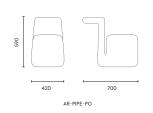

Pipe-Plank-Mello-Fly-Fan

PIPE Pipe usage mode

AR-PIP-PO W420 D700 H590

### PRODUCT SIZE