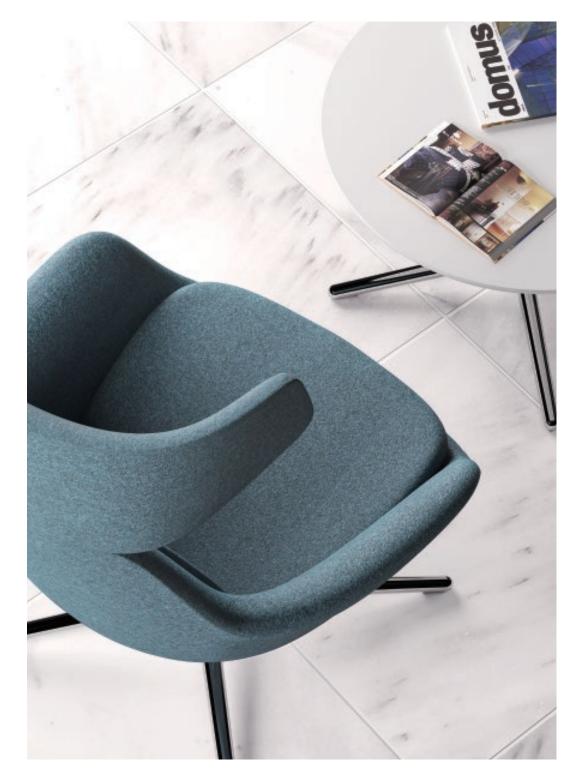

# **ALGER**

Inspired by the classic furniture of the 1950s-the Womb Chair, the designer designed the Leisure Chair-ALGER by remodelling the curve of the Womb Chair. The upward curving element at sides serves the function of armrest, which makes the design simple and polished. Based on the process design of the car seat, designer inlaid soft packs on the seat and back of the chair, makes ALGER fit the curve of human body and more ergonomic to stasify different needs of users. There are two models for ALGER, first model is with headrest, it provides piracy in office environments, gives the user sufficient private space. Second moedel is without headrest, it has higher flexibility to match with different environments and also keeps its aesthetic and utility.







Alger-Handy **ALGER** 







AR-ALG-LO-01 W760 D800 H1170

W780 D800 H930

# PRODUCT SIZE





# MATERIAL / YM









MATERIAL / LEA









# SYS

SYS series is composed of chairs, armchairs and stools with different options based on metal or wood, which is a chair system collection on Archini product lines. Inspired by the texture of shell, designer reflects this feeling of texture on SYS series with the technique of embossing, which touches smooth and stereo. Every line around the chair is carefully adjust for hundreds times to fit the shape of human's back curve, which serves an excellent seating experience for everyone.SYS chair consists of two versions, with-arms and no-arms, to meet different needs of customers. What's more, different bases can perfectly fit wherever you want..



Sys Sys



Sys Sys