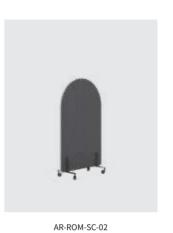

# **ROMA**

The inspiration for the ROMA series comes from Roman architectural elements - arches and Roman columns. The designer integrates these two elements into modern office behavior, creating a furniture that combines privacy and practical functions for users, while creating a small building that stands upright in the office and leisure area.

## Roma-Square

W1075 D800 H2000

AR-ROM-SC-01 W820 D655 H1100

W1015 D460 H1715

#### PRODUCT SIZE

AR-ROM-SC-01

MATERIAL / SUNDAY