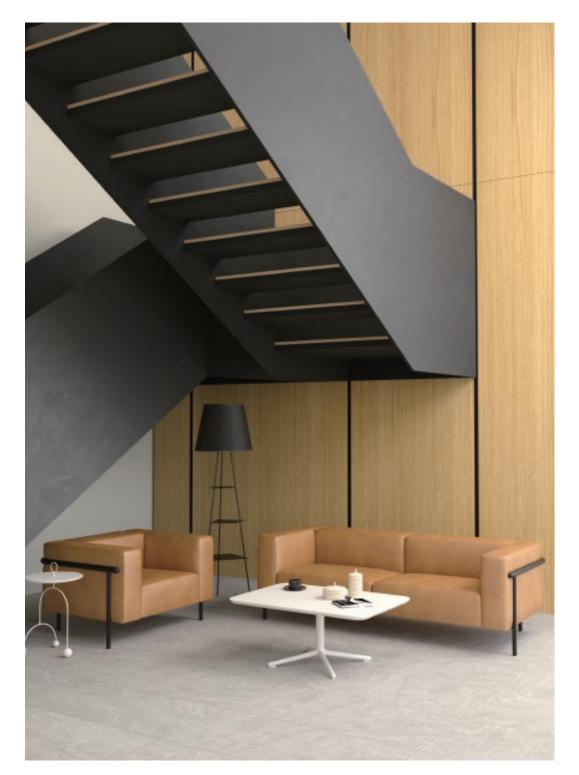

# **SQUARE**

The Square sofa adopts a minimalist design style.

In terms of modeling, the sofa adopts the design of cube sugar, which is in contrast with the external pipes. The lines of the pipe and the shape of the soft bag make people feel that this is a business sofa with very good design.

The length of the cube square sofa can be increased from single to three. The spliced sofa group has undoubtedly created a good place to rest for the busy office. Cube sugar sofa can also be used in public space, negotiation space, business space and other places. Unique appearance, human design and excellent use experience are the perfect choice for mature and human workplace.