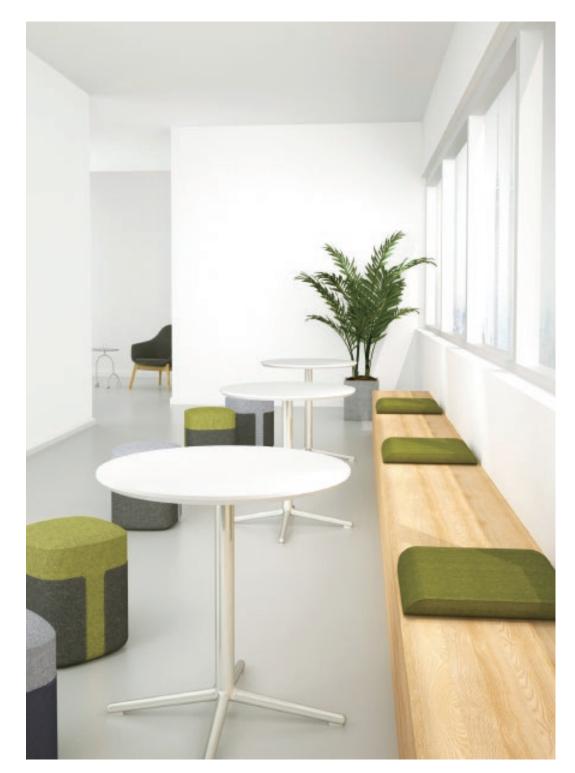

the number of whales. Whales have become an endangered species. Through the power of design, designers hope to appeal to more people to pay attention to the current situation of whales and arouse people's sympathy to protect nature's creatures.

In the choice of fabric, the whale cushion is embossed with fabric, and the feeling of blocking and soft touch brought by stroking brings different experiences to users. At the same time, the choice of a variety of fabrics adds life to the office space and better reflects the whale's design language.

Whale cushions are of the general size on the market. It can satisfy the use of multiple scenes and spaces, embellish public spaces such as training, lecture halls, leisure and entertainment, and add interest to office space.



Whale-Bag-Sys-Handy





AR-WHA-CU W450 D450 H80

PRODUCT SIZE



MATERIAL / HY





# **TAIL**

The shape of the fishtail cushion was inspired by the fish tail.

The overall shape of the cushion is L-shaped. It looks like fish tail swinging in the water. The L-shaped design is suitable for stepped conference space to avoid accidental bumping of users and plays a protective role. The bottom of the cushion is equipped with an anti-skid cushion layer, which optimizes the experience of staff in the office process and reflects the humanistic care of the brand.

In the choice of fabric color, the cushion also has blue, yellow and gray. Cold and medium colors make people more focused in office space, while the use of bright colors can make the space full of vitality.

In terms of fabric selection, the cushion is als