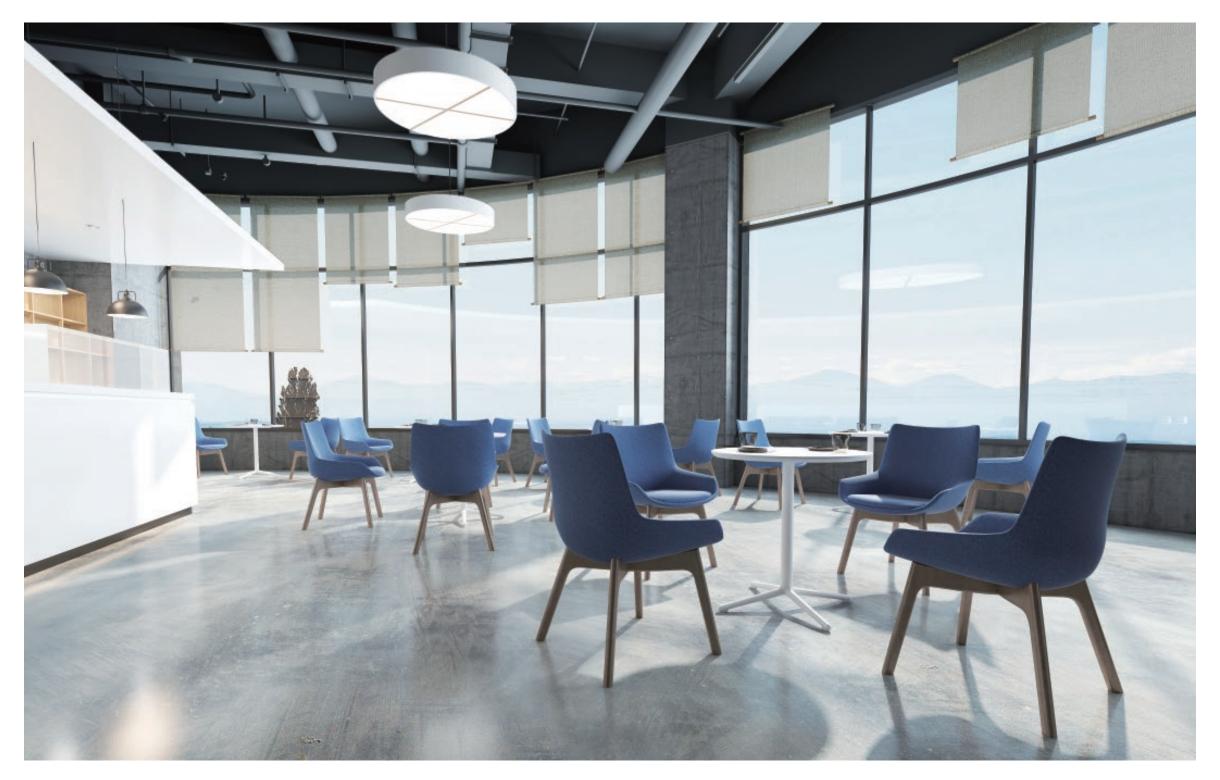

Qita sofa can be applied to a variety of spaces: lobby space, negotiation space, leisure space...

The rich combination of modules and color options can adapt to spaces of various styles and sizes, adding a different kind of vitality to the space.