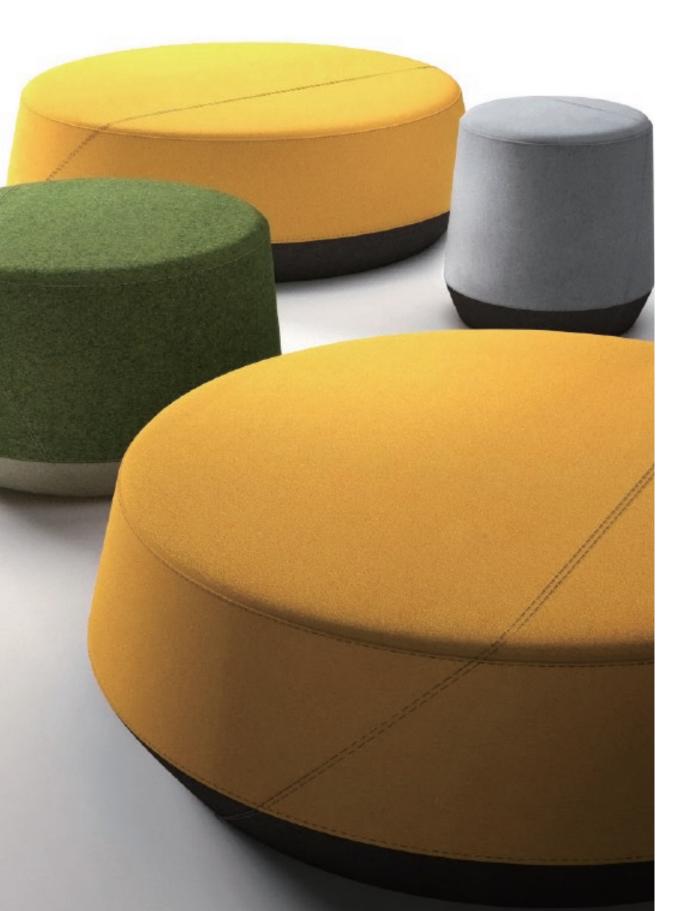

### **PIPE**

The shape of the sitting pier is inspired by the pipe. The "pipe" is endowed with richer connotation by the way of the integrated wrappings and patchwork of soft bags. Its nifty and lovely appearance gives users a close feeling. In space, it embellishes colors and enlivens the atmosphere.

The pipe pier is a multifunctional sitting pier, which integrates the functions of seat, writing desk and storage. The extended small table top can be used for both personal belongings and temporary office. It also allows people to lean on and relax when they are tired.

The multifunctional pipe pouf has an affinity, and its comfortable sitting feeling and rich functions make it suitable for leisure areas, tea areas and other areas.

Pipe-Plank-City PIPE

246

The gap between the sitting pier and the backrest can be used for accommodating books and magazines. In public space, it provides people with a more convenient and comfortable reading mode.