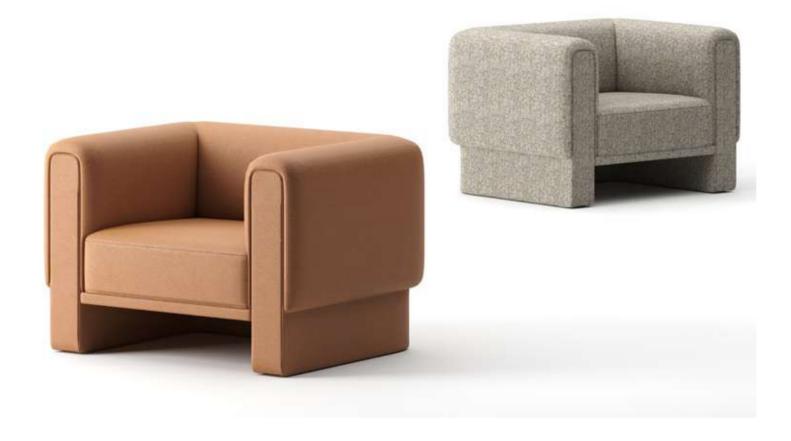

# **BREAD**

The inspiration of Bread armchair comes from the soft modeling of bread.

The overhanging backrest armrest makes the product appear light and delicate, presenting rich layers from all angles; the rounded corner treatment makes the geometric sofa more soft and comfortable; the color matching of the backrest and the cushion, and the difference between the different modules Color matching also provides a richer and more interesting space for users to play.

The tilted armrest of the Bread armchair perfectly fits the human body; the radian in front of the seat is designed to look like a smile, breaking the external square hard shape, giving users a sense of affinity.