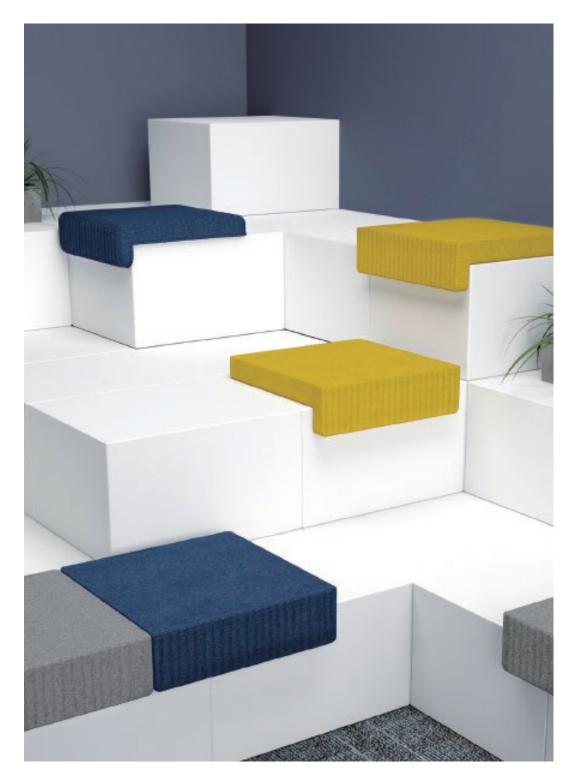

# **CITY**

Buildings make it ordered for a city as well as sofa system elements. City series provides different single elements to group that you can get any combination you want to fit your space perfectly. Like a "city" in your space, every seating element is invested with their function and lies there orderly. City series consists four parts from a sofa: seat element, armrest element, back element and pouf element, that you can combine them as you like to fit any space if you require.

City

<u>CITY</u>