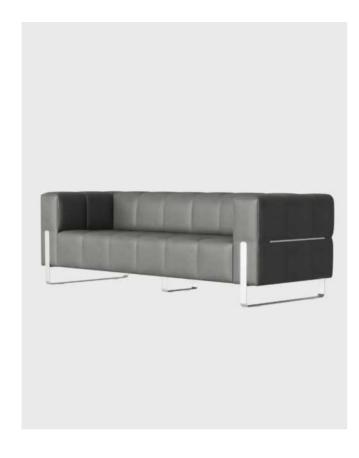

#### MATERIAL / MINA

Tofu

Tofu sofa combines traditional tofu elements with modern home design, creating a stable image with tofu geometric shape, which is in line with the business atmosphere. The detail processing simulates the dynamic language of "scallions mixed with tofu", reflecting the blend of flexibility and rigidity. The metal decorative strips on the side add a sense of sophistication and highlight the designer's ultimate pursuit of details, creating a business sofa with both cultural heritage and modern aesthetics.

# INTRODUCING TOFU

**DESIGN** BY COLLECTIVE

The designer added intricate details to the combination of the sofa software and the tripod, vividly simulating the abstract dynamic language of the traditional dish of "stir fry tofu with scallions".