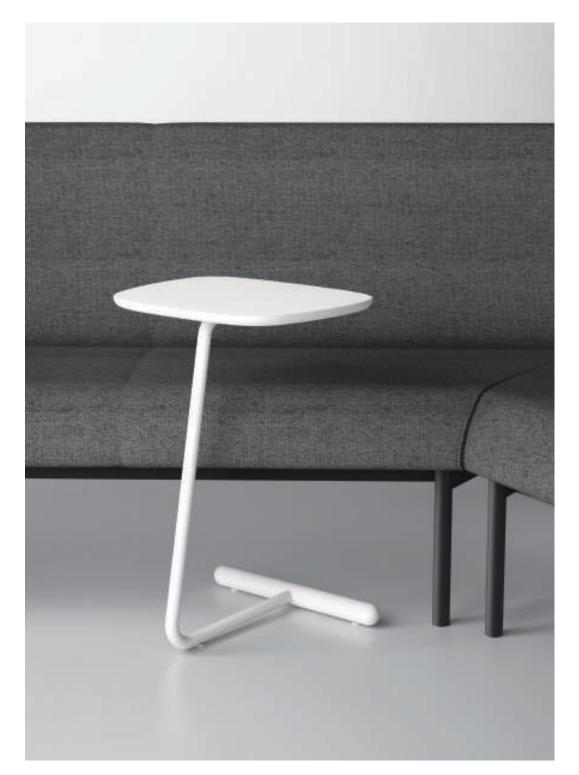

# **MELLO**

As a series of products of Milo sofa, Milo tea table follows its unique form of tripod.

The tripod and countertop of Milo tea table have a cantilever design to create a unique floating and lightness feeling; The black-and-white rhyolite board is steady and elegant, and the cutting edge on the side shows exquisite technology; Square or round countertops with staggered underframes provide more possibilities for combination.

The Milo tea table is connected with the table through an easily installed suction cup. The disassembly and assembly of the tripod is also very simple, which can be packaged and transported flat.

From the two aspects of temperament and function, Milo tea table can easily integrate into all kinds of office space to improve the style of the space.