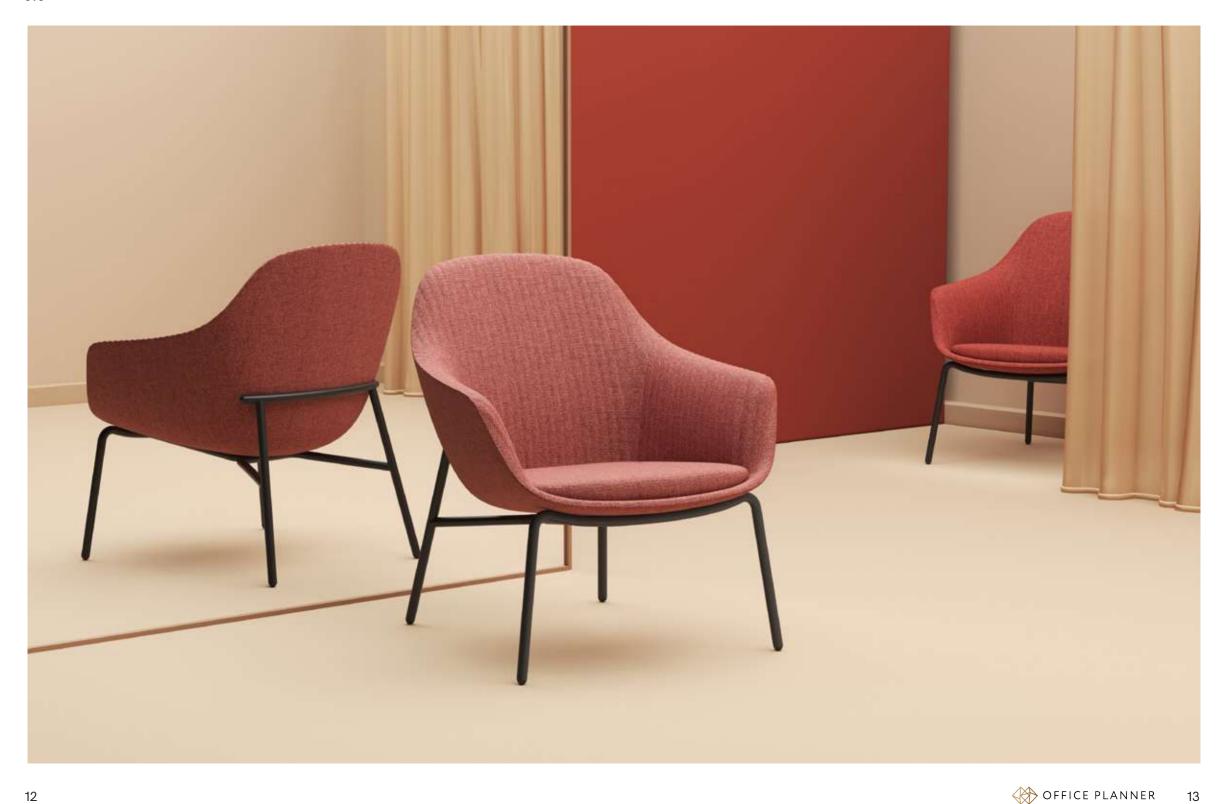

# **ALGER**

Inspired by the classic furniture of the 1950s-the Womb Chair, the designer designed the Leisure Chair-ALGER by remodelling the curve of the Womb Chair. The upward curving element at sides serves the function of armrest, which makes the design simple and polished. Based on the process design of the car seat, designer inlaid soft packs on the seat and back of the chair, makes ALGER fit the curve of human body and more ergonomic to stasify different needs of users. There are two models for ALGER, first model is with headrest, it provides piracy in office environments, gives the user sufficient private space. Second moedel is without headrest, it has higher flexibility to match with different environments and also keeps its aesthetic and utility.

Alger-Handy **ALGER** 

AR-ALG-LO-01 W760 D800 H1170

W780 D800 H930