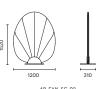

# **FAN**

Fan divider series is inspired from the culture of China ancient fan, which is an innovative concept for space dividers in public area. The expression of concretization can directly share a lounge feeling with people. Fan divider series provides sound insulation for the needs of resting and meeting, to create a privacy and beautiful area for people.

Fan Earlie Fan Earlie

AR-FAN-SC-01 W1600 D310 H1240

AR-FAN-SC-02 W1200 D310 H1520

AR-FAN-SC-03 W1200 D310 H1840