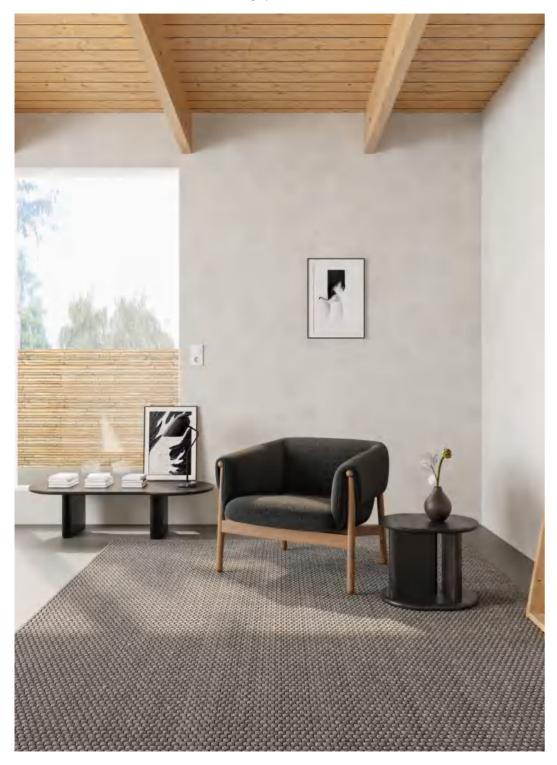

# **BREAD**

The inspiration of Bread armchair comes from the soft modeling of bread.

The overhanging backrest armrest makes the product appear light and delicate, presenting rich layers from all angles; the rounded corner treatment makes the geometric sofa more soft and comfortable; the color matching of the backrest and the cushion, and the difference between the different modules Color matching also provides a richer and more interesting space for users to play.

The tilted armrest of the Bread armchair perfectly fits the human body; the radian in front of the seat is designed to look like a smile, breaking the external square hard shape, giving users a sense of affinity.

Bread-Handy-Qita

Bread-Handy BREAD

AR-BRE-AR-01 W630 D640 H730