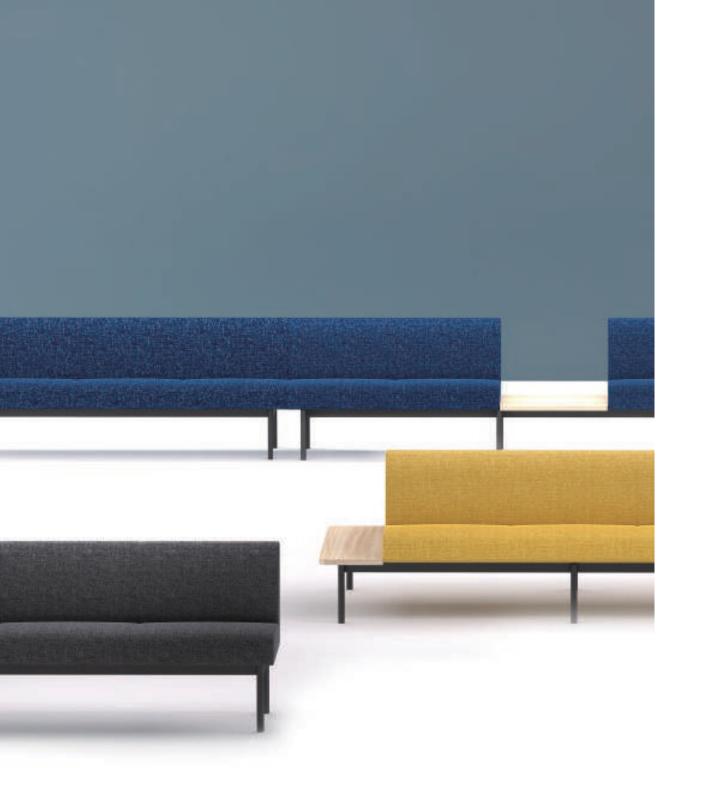

thers, in order to improve work efficiency.

Video bits can help small teams work more efficiently and closely. The seats can meet the needs of many people's temporary negotiation and discussion, and the display or writing whiteboard can be hung for brainstorming.

The enclosed soft bag screen can not only protect the privacy of users, but also improve the attention and comfort of employees. The screen and the seat surface can be matched with different colors to make the office space unique.





Santo Santo



Santo series style has a total of personal workstation, surrounded by three people, surrounded by video bit three styles. It can meet the needs of personal or multi person Privacy Office, and divide a comfortable and quiet privacy area for your office space.



Santo Santo











# **SANTO**

Santo sofa is a flexible modular linear and angular seat system office furniture integrating multiple functions, providing extraordinary comfort in depth and width. The steel frame foot adopts elegant linear design and spraying technology to make it lighter and more modern. It has optional accessory modules such as backplane, bar and table board to meet the use needs of a variety of spaces.

Santo provides more than 20 modules, providing more choices for customers' personalized office, and meeting the needs of any space such as rest, meeting, waiting and so on.



Santo-Handy Santo-Handy



78









Santo Santo









# **SHEEP**

The Sheep short back sofa continues the design language of the sheep high back sofa horn. The embossed enclosing structure vividly shows the