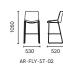

# **FLY SIDE**

The Fly side chair series is inspired by the elegant posture of the swan and the graceful curve of the neck.

In the extended Fly side chair series, the designer slightly arches the chair surface and back under the premise of extracting the elegant curve of the swan to create a chair with an excellent wrapping shape.

The Fly side chair series has a complete ecosystem, from side chairs to bar chairs, there are dozens of tripods and functional accessories to choose from, which greatly meets the requirements of various training spaces, meeting spaces, and leisure spaces. demand.

Fly side chair's back is slightly wrapped inward, which can provide a good wrapping feeling for the back; for comfortable sitting feeling, the inclination of the seat surface has been repeatedly deliberated; the slightly outward leaning side feet are convenient for stacking and storage, and can effectively use the space.

Fly side chair is a product designed from the training space. Due to the choice of different tripod configurations, it is not only applicable to the training space, but also applicable to other environmental spaces: tea space, negotiation space, education space, library, etc. Become a public area and create elegant configuration.

Fly Side FLY SIDE

AR-FLY-SI-01 W540 D530 H760

AR-FLY-SI-02 W540 D530 H740

AR-FLY-SI-03 W540 D630 H740

AR-FLY-SI-04 W480 D520 H760

AR-FLY-SI-05 W495 D355 H280

AR-FLY-SI-06 W460 D520 H760

W660 D800 H760 W460 D540 H760