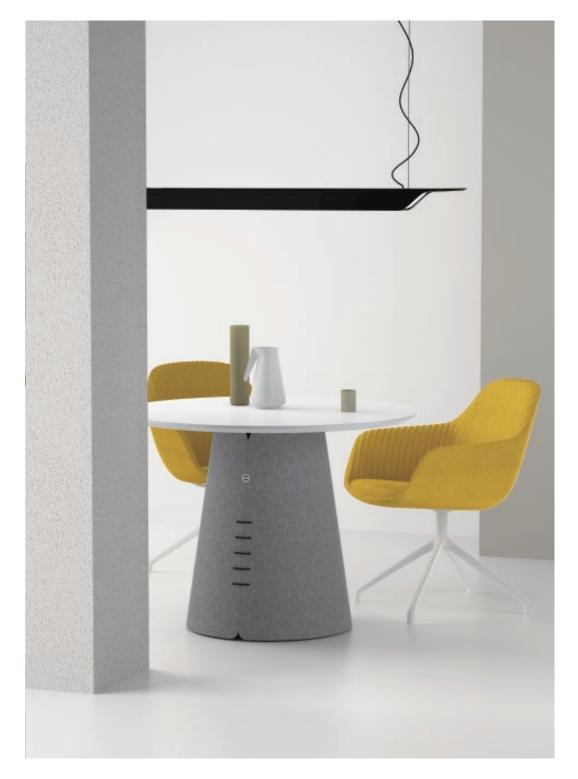

# **MELLO**

As a series of products of Milo sofa, Milo tea table follows its unique form of tripod.

The tripod and countertop of Milo tea table have a cantilever design to create a unique floating and lightness feeling; The black-and-white rhyolite board is steady and elegant, and the cutting edge on the side shows exquisite technology; Square or round countertops with staggered underframes provide more possibilities for combination.

The Milo tea table is connected with the table through an easily installed suction cup. The disassembly and assembly of the tripod is also very simple, which can be packaged and transported flat.

From the two aspects of temperament and function, Milo tea table can easily integrate into all kinds of office space to improve the style of the space.