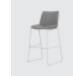

# **FLY SIDE**

The Fly side chair series is inspired by the elegant posture of the swan and the graceful curve of the neck.

In the extended Fly side chair series, the designer slightly arches the chair surface and back under the premise of extracting the elegant curve of the swan to create a chair with an excellent wrapping shape.

The Fly side chair series has a complete ecosystem, from side chairs to bar chairs, there are dozens of tripods and functional accessories to choose from, which greatly meets the requirements of various training spaces, meeting spaces, and leisure spaces. demand.

Fly side chair's back is slightly wrapped inward, which can provide a good wrapping feeling for the back; for comfortable sitting feeling, the inclination of the seat surface has been repeatedly deliberated; the slightly outward leaning side feet are convenient for stacking and storage, and can effectively use the space.

Fly side chair is a product designed from the training space. Due to the choice of different tripod configurations, it is not only applicable to the training space, but also applicable to other environmental spaces: tea space, negotiation space, education space, library, etc. Become a public area and create elegant configuration.

Fly Side FLY SIDE

AR-FLY-SI-01 W540 D530 H760

AR-FLY-SI-02 W540 D530 H740

AR-FLY-SI-03 W540 D630 H740

AR-FLY-SI-04 W480 D520 H760

AR-FLY-SI-05 W495 D355 H280

AR-FLY-SI-06 W460 D520 H760

W660 D800 H760 W460 D540 H760