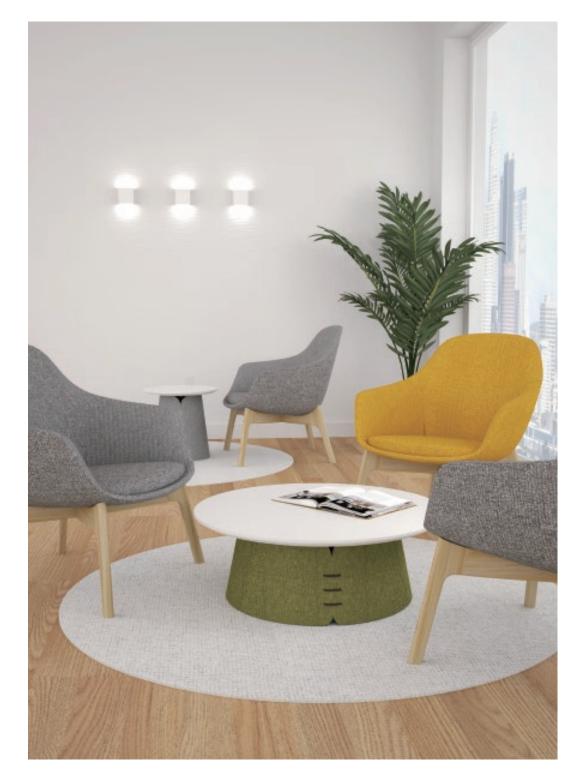

d spiritual outlook of Chinese in the new era. The inspiration for the collar series comes from this traditional Chinese costume-Tang costume.

Collar series combines the characteristics of Tang costume: Standing collar, double breasted collar and buckles add Chinese style and western style elements to the collar series. In addition, the collar table body adopts steel plate bending process and cloth treatment to meet the needs of modern industrial production.



COLLAR COLLAR







COLLAR COLLAR



Apart from making different designs on the appearance characteristics of this product, the designer has also considered the need for efficient office work, and has set up a USB charging port on the front body for users to use, thus more embodying the humanized design concept.



COLLAR COLLAR







AR-COL-TB-01 W1000 D1000 H730

AR-COL-TB-02 W800 D800 H730





AR-COL-TB-03 W450 D450 H430

AR-COL-TB-04 W800 D800 H285

### PRODUCT SIZE









### MATERIAL / HY









### **PLANK**

The inspiration for the panel tea table comes from the concept of the harmony of Yin and Yang in Tai Chi.

The design of the product fully draws on the wisdom of the industrialized era and shows the designer's precise consideration of the material utilization rate. The tea table as a whole is combined by two panels and then used together with the table top, and the panels supporting the feet are divided into two pieces of Yin and Yang, which are engaged with each other to maximize the utilization rate of the panels.

The panel tea table is made of MDF board through powder spraying process, which h