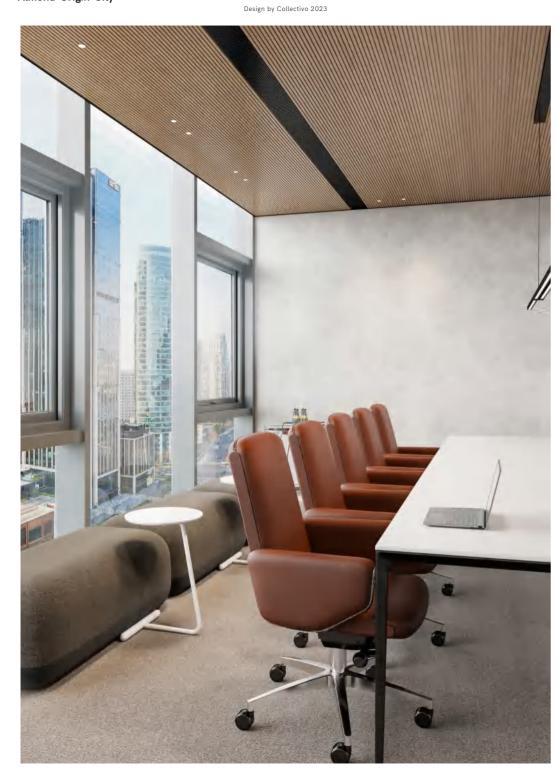

# **ORIGIN**

The design returns to the most primitive modeling elements. It seeks the perfect combination of form and function in the arrangement and combination of points, lines and surfaces. The clean and pure modeling language ensures the simplicity of this tea table without losing its details.

The origin tea table has two styles of round table top and square table top, which can be flexibly matched in different space environments to meet different use requirements.

The desktop of the origin tea table is made of medium density fiberboard, and the surface is painted with various colors. The support is welded from seamless steel tubes, and the table top and the support are made into a simple and clean whole through ingenious structural methods. The simple shape and light weight of the origin tea table can be convenient for users to carry, making it suitable for places such as leisure areas and tea areas.

Origin -Santo <u>ORIGIN</u>

AR-ORI-TB-01 W385 D320 H580

AR-ORI-TB-02 W380 D380 H580

PRODUCT SIZE

COLOR OPTIONS

宇宙蓝