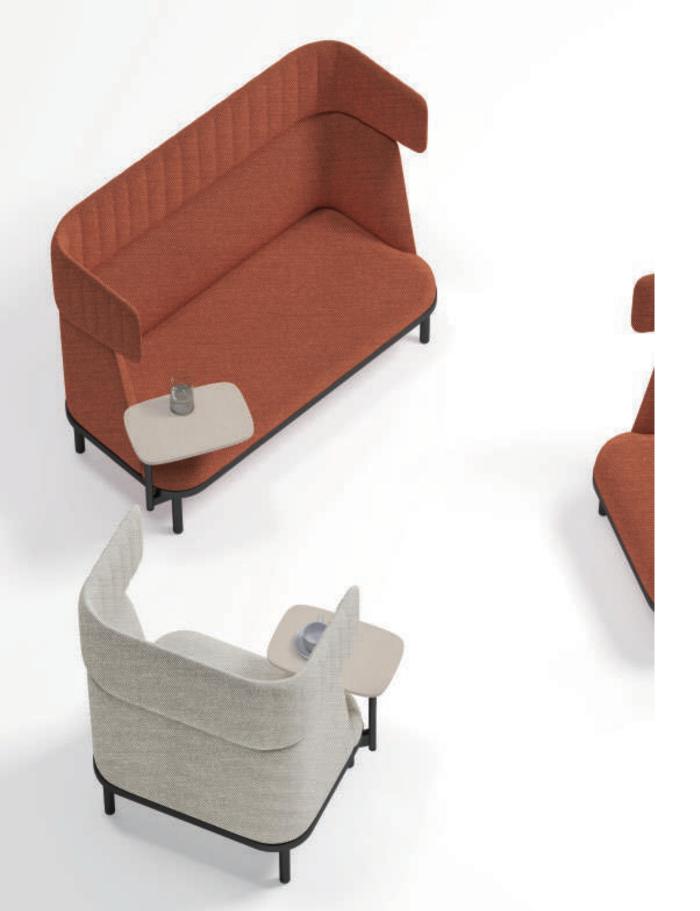

### **MOON**

The design inspiration of the Moon sofa comes from the moon. By borrowing the profit and loss characteristics of the moon, the sofa is divided into two different periods of the lack of the moon form, combined to form a full moon, which makes the combination of the sofa more interesting.

The Moon sofa adopts round soft package radian and elegant back curve, which makes it simple and soft, and gives users more comfortable sitting experience. Based on ergonomics, the back is slightly tilted backward, the bottom of the cushion is retracted to reserve space for the feet, and the top plane design allows users to temporarily place the objects on hand to improve  $% \left( 1\right) =\left( 1\right) \left( 1\right) \left($ the utilization rate of space.

#### Moon-Fly-Buono-Handy

W1085 D2110 H700

AR-MOO-SO-02 W1320 D2080 H700