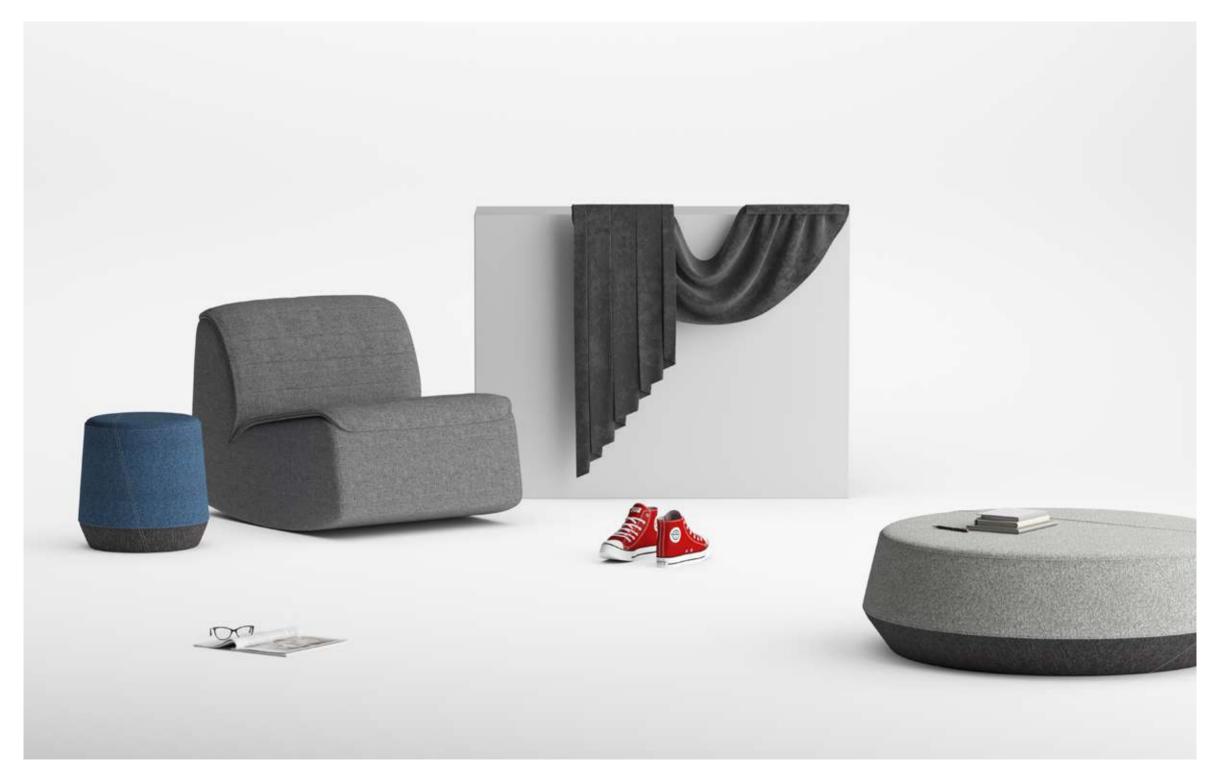

**NEW DESIGNS 2021** 

Qita sofa is a Bauhaus style furniture product. It takes Tetris as the image, deletes unnecessary decorative elements, and pursues the perfect unity of geometric minimalist shape and comfortable function.

The cantilevered backrest armrest makes the product appear light and exquisite, showing rich levels from all angles; The rounded corner treatment makes the geometric sofa more soft and comfortable; The color matching selection of backrest and cushion and the color matching between different modules also provide users with richer and more interesting play space.

Qita sofa can be applied to a variety of spaces: lobby space, negotiation space, leisure space...

The rich combination of modules and color options can adapt to spaces of various styles and sizes, adding a different kind of vitality to the space.