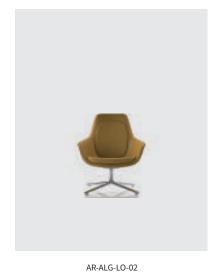

# **ALGER**

Inspired by the classic furniture of the 1950s-the Womb Chair, the designer designed the Leisure Chair-ALGER by remodelling the curve of the Womb Chair. The upward curving element at sides serves the function of armrest, which makes the design simple and polished. Based on the process design of the car seat, designer inlaid soft packs on the seat and back of the chair, makes ALGER fit the curve of human body and more ergonomic to stasify different needs of users. There are two models for ALGER, first model is with headrest, it provides piracy in office environments, gives the user sufficient private space. Second moedel is without headrest, it has higher flexibility to match with different environments and also keeps its aesthetic and utility.

Alger-Handy **ALGER** 

AR-ALG-LO-01 W760 D800 H1170

W780 D800 H930