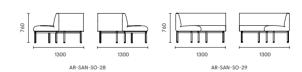

# **SANTO**

Santo Serialization is an extension of the Santo sofa system, which differs from the former in that it extends two types of SKUs: inner arc and outer arc. Its inspiration comes from winding mountain roads and circular roads, which are combined to form beautiful curves. It not only increases the applicability and selectivity of the product, but also can meet the use requirements of arc, curve, and circle in user space.

Santo

AR-SAN-SO-28 W1300 D660 H760

AR-SAN-SO-29 W1300 D660 H760

#### PRODUCT SIZE