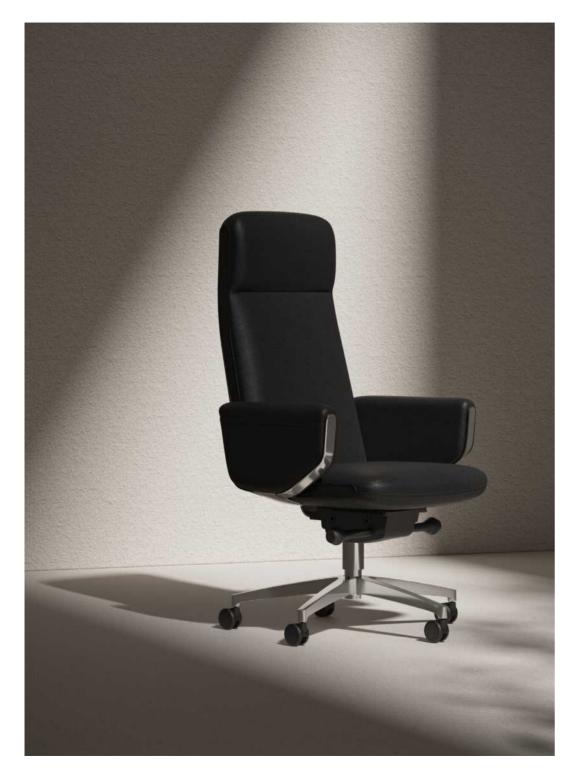

### INTRODUCING ALMOND

DESIGN BY COLLECTIVE

In office settings, such a vibrant leather chair can bring joy and relaxation to people, making work easier and more efficient. It perfectly combines natural elements with humanistic sentiments, bringing people a unique comfort and laziness, allowing them to find peace and beauty in their busy work and life.

ALMOND

The designer combined the distinct layering of almonds and applied them to the software and touch board. This design not only increases the layering and three-dimensional feel of the chair, but also makes the sitting experience more comfortable.

Almond

#### ALMOND

Design by Collectivo 2023

PRODUCT SIZE

AR-ALM-OC-02

MATERIAL / LEA