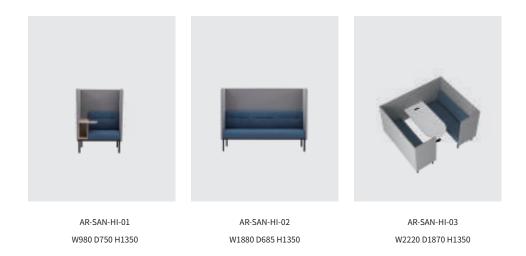

Santo Santo

Santo series style has a total of personal workstation, surrounded by three people, surrounded by video bit three styles. It can meet the needs of personal or multi person Privacy Office, and divide a comfortable and quiet privacy area for your office space.