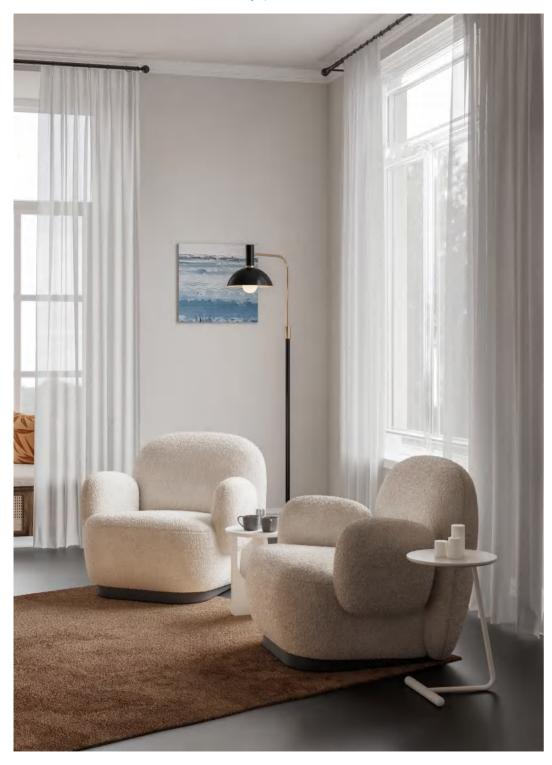

# **BREAD**

The inspiration of Bread armchair comes from the soft modeling of bread.

The overhanging backrest armrest makes the product appear light and delicate, presenting rich layers from all angles; the rounded corner treatment makes the geometric sofa more soft and comfortable; the color matching of the backrest and the cushion, and the difference between the different modules Color matching also provides a richer and more interesting space for users to play.

The tilted armrest of the Bread armchair perfectly fits the human body; the radian in front of the seat is designed to look like a smile, breaking the external square hard shape, giving users a sense of affinity.