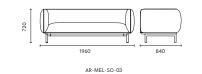

# **MELLO**

Inspired from jelly sweets, the shape of Mello is round, organic and elegant. Touched round and smooth, the shapes of back and armrests serve an excellent seating experience as well. With the use of unique fabric, Mello series shows the brilliant temperament, which is born to be the bright points wherever it's served.

Mello series consists of 1-seaters,2-seats,3-seaters, which make it possible to fit any needs of lounge while lighting the spaces.

Mello Mello

Mello-Handy MELLO

118

OFFICE PLANNER 119