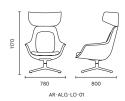

# **ALGER**

Inspired by the classic furniture of the 1950s-the Womb Chair, the designer designed the Leisure Chair-ALGER by remodelling the curve of the Womb Chair. The upward curving element at sides serves the function of armrest, which makes the design simple and polished. Based on the process design of the car seat, designer inlaid soft packs on the seat and back of the chair, makes ALGER fit the curve of human body and more ergonomic to stasify different needs of users. There are two models for ALGER, first model is with headrest, it provides piracy in office environments, gives the user sufficient private space. Second moedel is without headrest, it has higher flexibility to match with different environments and also keeps its aesthetic and utility.

Alger-Handy **ALGER** 

AR-ALG-LO-01 W760 D800 H1170

W780 D800 H930