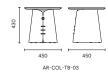

COLLAR COLLAR

AR-COL-TB-01 W1000 D1000 H730

AR-COL-TB-02 W800 D800 H730

AR-COL-TB-03 W450 D450 H430

AR-COL-TB-04 W800 D800 H285

### PRODUCT SIZE