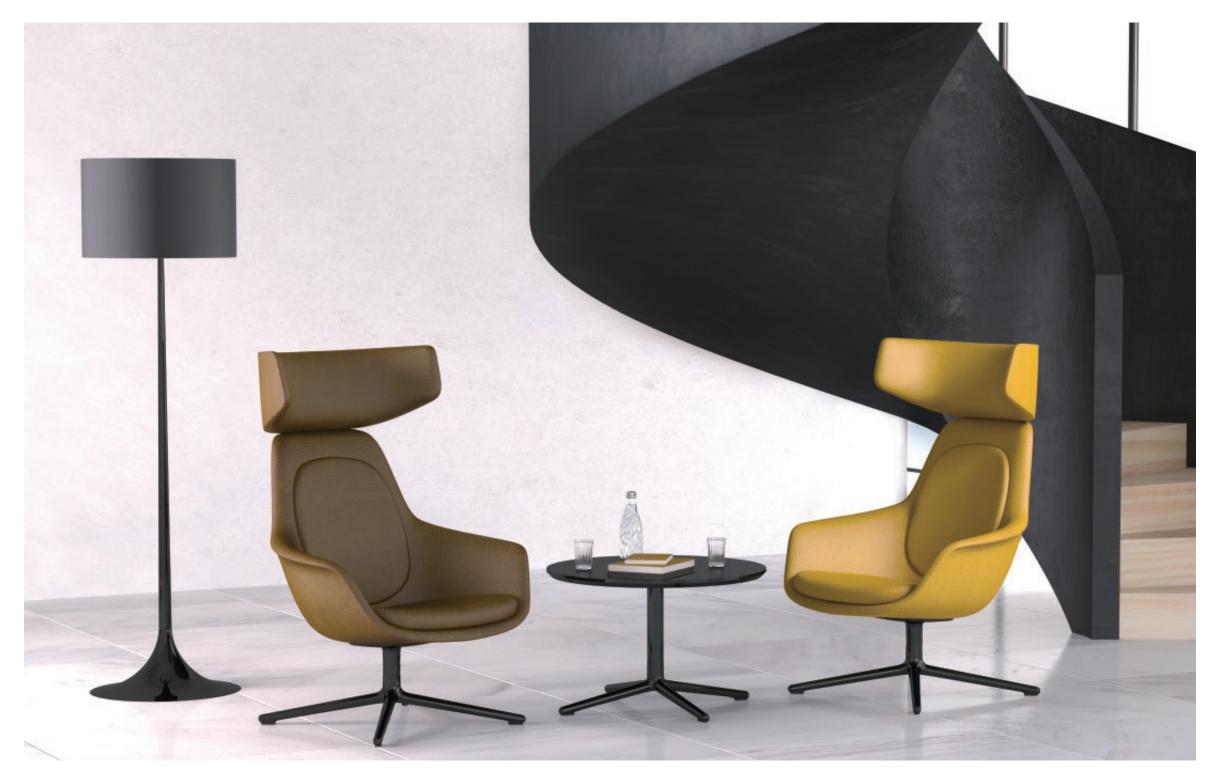

/ VICO





















# **ALGER**

Inspired by the classic furniture of the 1950s-the Womb Chair, the designer designed the Leisure Chair-ALGER by remodelling the curve of the Womb Chair. The upward curving element at sides serves the function of armrest, which makes the design simple and polished. Based on the process design of the car seat, designer inlaid soft packs on the seat and back of the chair, makes ALGER fit the curve of human body and more ergonomic to stasify different needs of users. There are two models for ALGER, first model is with headrest, it provides piracy in office environments, gives the user sufficient private space. Second moedel is without headrest, it has higher flexibility to match with different environments and also keeps its aesthetic and utility.







Alger-Handy **ALGER** 







AR-ALG-LO-01 W760 D800 H1170

W780 D800 H930

# PRODUCT SIZE





# MATERIAL / YM









MATERIAL / LEA









# SYS

SYS series is composed of chairs, armchairs and stools with different options based on metal or wood, which is a chair system collection on Archini product lines. Inspired by the texture of shell, designer reflects this feeling of texture on SYS series with the technique of embossing, which touches smooth and stereo. Every line around the chair is carefully adjust for hundreds times to fit the shape of human's back curve, which serves an excellent seating experience for everyone.SYS chair consists of two versions, with-arms and no-arms, to meet different needs of customers. What's more, different bases can perfectly fit wherever you want.