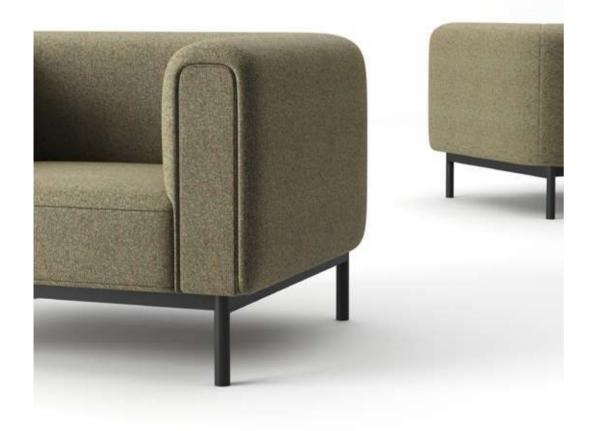

**NEW DESIGNS 2021** 

Qita sofa is a Bauhaus style furniture product. It takes Tetris as the image, deletes unnecessary decorative elements, and pursues the perfect unity of geometric minimalist shape and comfortable function.

The cantilevered backrest armrest makes the product appear light and exquisite, showing rich levels from all angles; The rounded corner treatment makes the geometric sofa more soft and comfortable; The color matching selection of backrest and cushion and the color matching between different modules also provide users with richer and more interesting play space.

Qita sofa can be applied to a variety of spaces: lobby space, negotiation space, leisure space...

The rich combination of modules and color options can adapt to spaces of various styles and sizes, adding a different kind of vitality to the space.