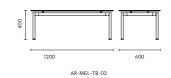

# **MELLO**

As a series of products of Milo sofa, Milo tea table follows its unique form of tripod.

The tripod and countertop of Milo tea table have a cantilever design to create a unique floating and lightness feeling; The black-and-white rhyolite board is steady and elegant, and the cutting edge on the side shows exquisite technology; Square or round countertops with staggered underframes provide more possibilities for combination.

The Milo tea table is connected with the table through an easily installed suction cup. The disassembly and assembly of the tripod is also very simple, which can be packaged and transported flat.

From the two aspects of temperament and function, Milo tea table can easily integrate into all kinds of office space to improve the style of the space.

COLLAR COLLAR

AR-COL-TB-01 W1000 D1000 H730

AR-COL-TB-02 W800 D800 H730

AR-COL-TB-03 W450 D450 H430

AR-COL-TB-04 W800 D800 H285