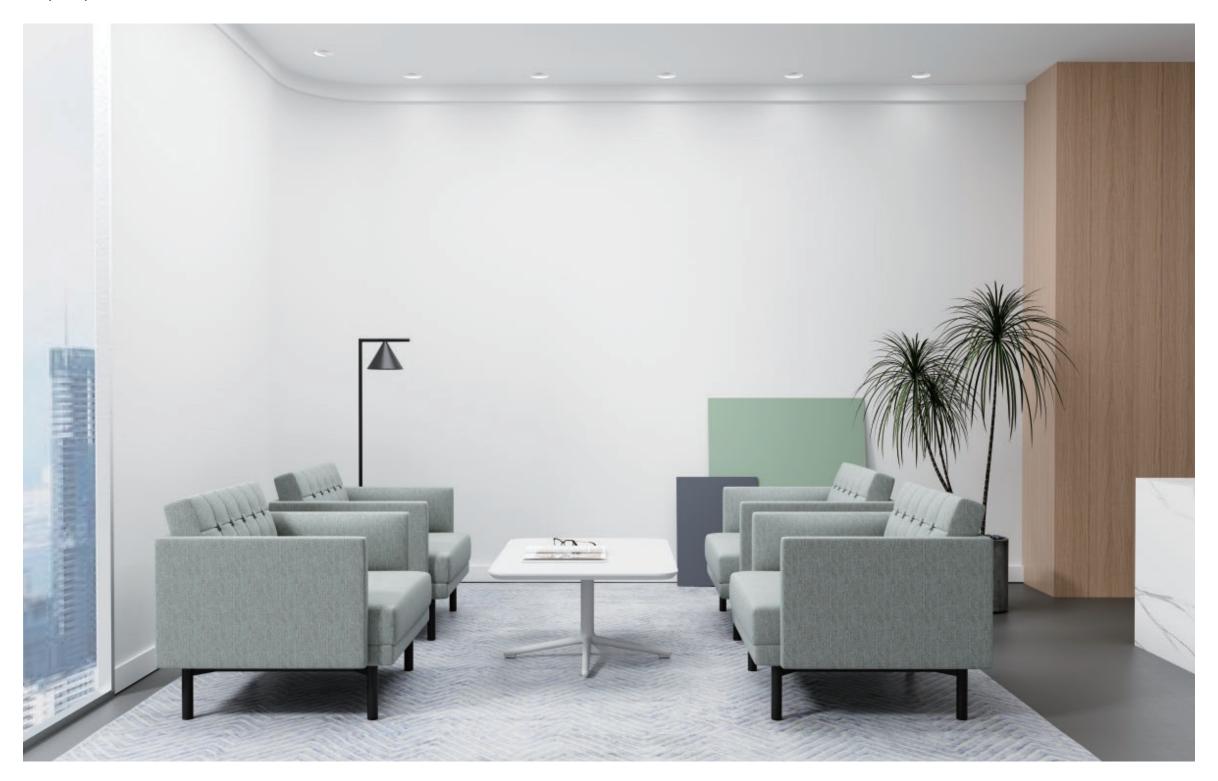

### **LIBERTY**

The Liberty sofa is inspired by the concept of replacement, DIY, and free matching, aiming to find a new breakthrough point for the most basic and most versatile sofa styles in the market

As a basic sofa, the design language of Liberty Sofa is restrained and capable. Through the data analysis of a large number of similar products on the market, we have selected the four most widely used pillows for users to choose freely, which greatly improves the adaptability of the product and satisfies users with different preferences for different types and styles. Space-such as lobby, office, leisure, negotiation, conference, reception, and extensive demand for