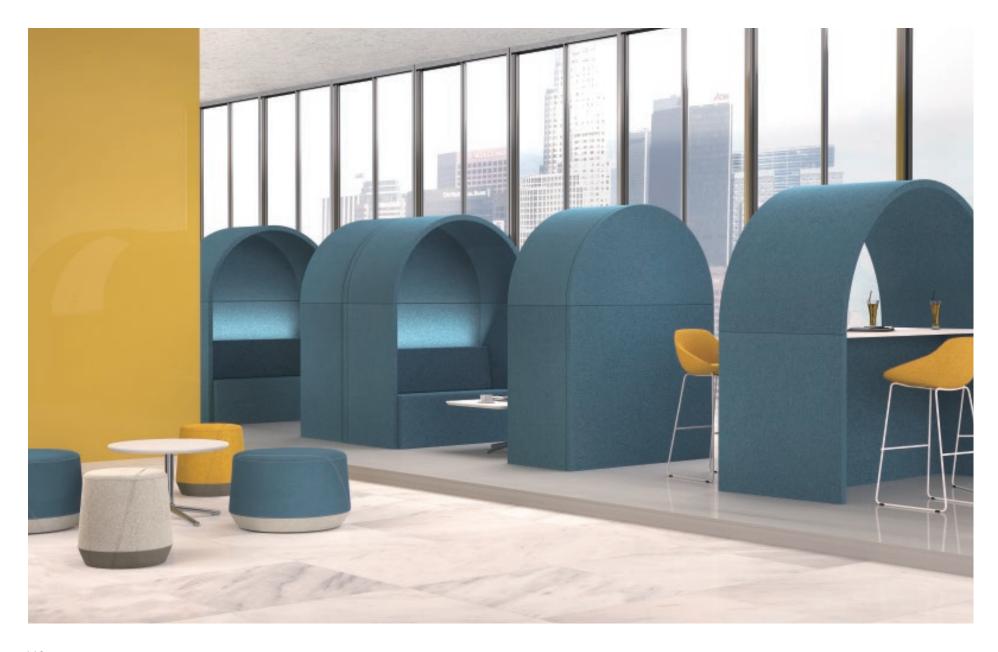

# **ROMA**

The inspiration for the ROMA series comes from Roman architectural elements - arches and Roman columns. The designer integrates these two elements into modern office behavior, creating a furniture that combines privacy and practical functions for users, while creating a small building that stands upright in the office and leisure area.