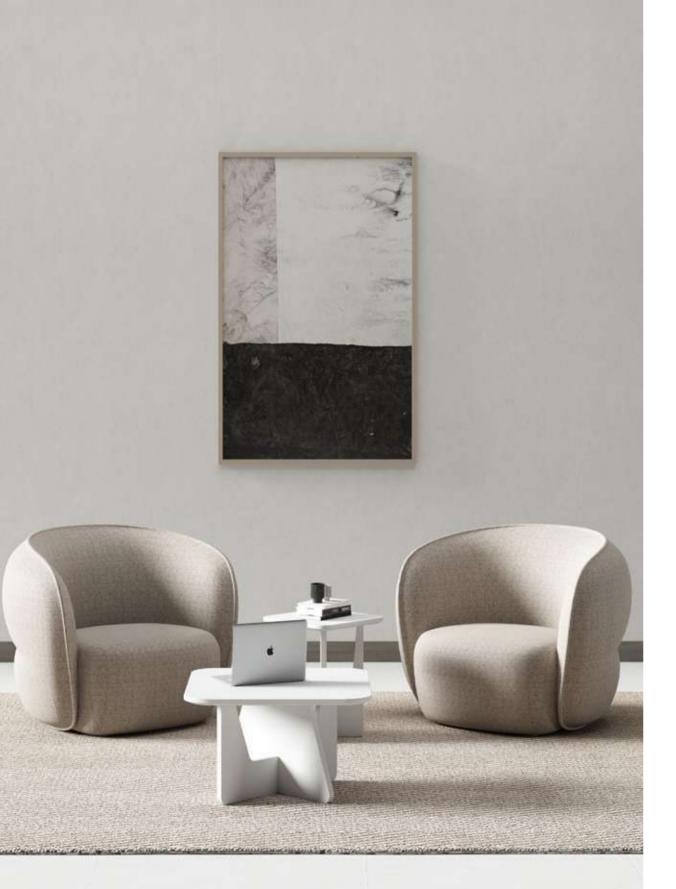

**NEW DESIGNS 2021** 

Qita sofa is a Bauhaus style furniture product. It takes Tetris as the image, deletes unnecessary decorative elements, and pursues the perfect unity of geometric minimalist shape and comfortable function.

The cantilevered backrest armrest makes the product appear light and exquisite, showing rich levels from all angles; The rounded corner treatment makes the geometric sofa more soft and comfortable; The color matching selection of backrest and cushion and the color matching between different modules also provide users with richer and more interesting play space.

Qita sofa can be applied to a variety of spaces: lobby space, negotiation space, leisure space...

The rich combination of modules and color options can adapt to spaces of various styles and sizes, adding a different kind of vitality to the space.