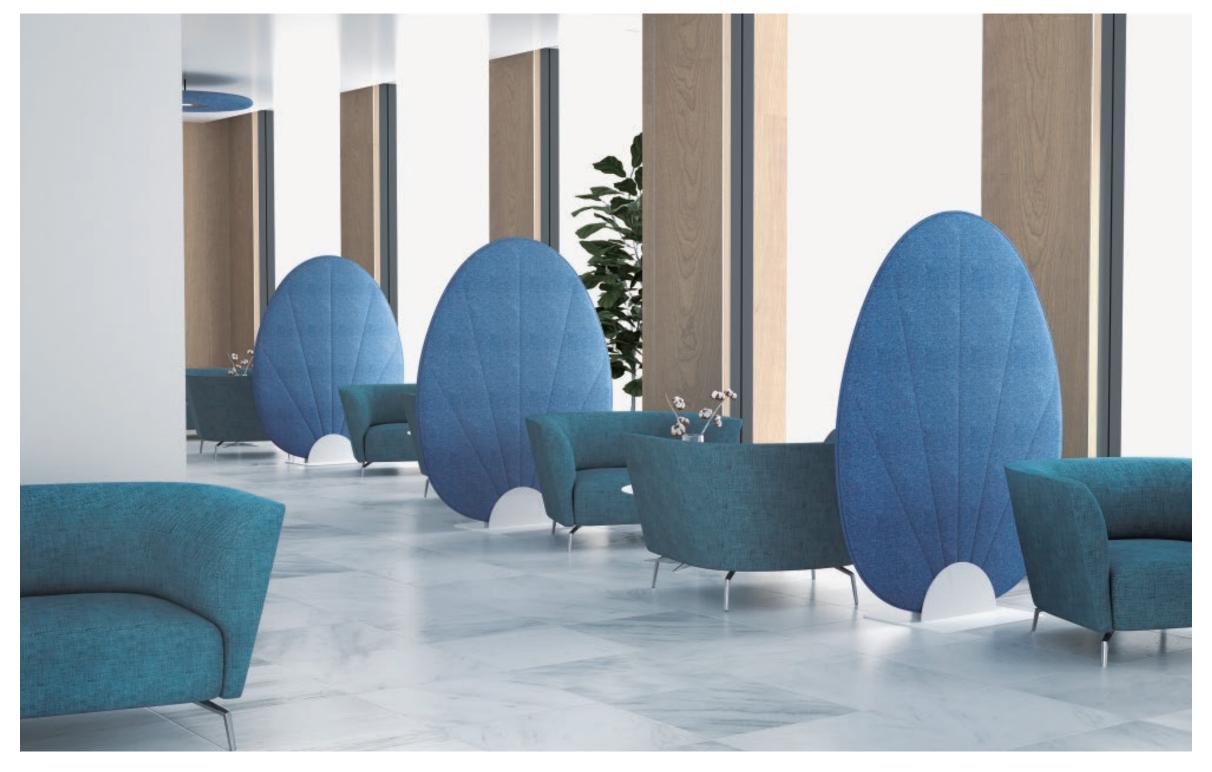

# **FAN**

Fan divider series is inspired from the culture of China ancient fan, which is an innovative concept for space dividers in public area. The expression of concretization can directly share a lounge feeling with people. Fan divider series provides sound insulation for the needs of resting and meeting, to create a privacy and beautiful area for people.

Fan Earlie Fan Earlie

AR-FAN-SC-01 W1600 D310 H1240

AR-FAN-SC-02 W1200 D310 H1520

AR-FAN-SC-03 W1200 D310 H1840