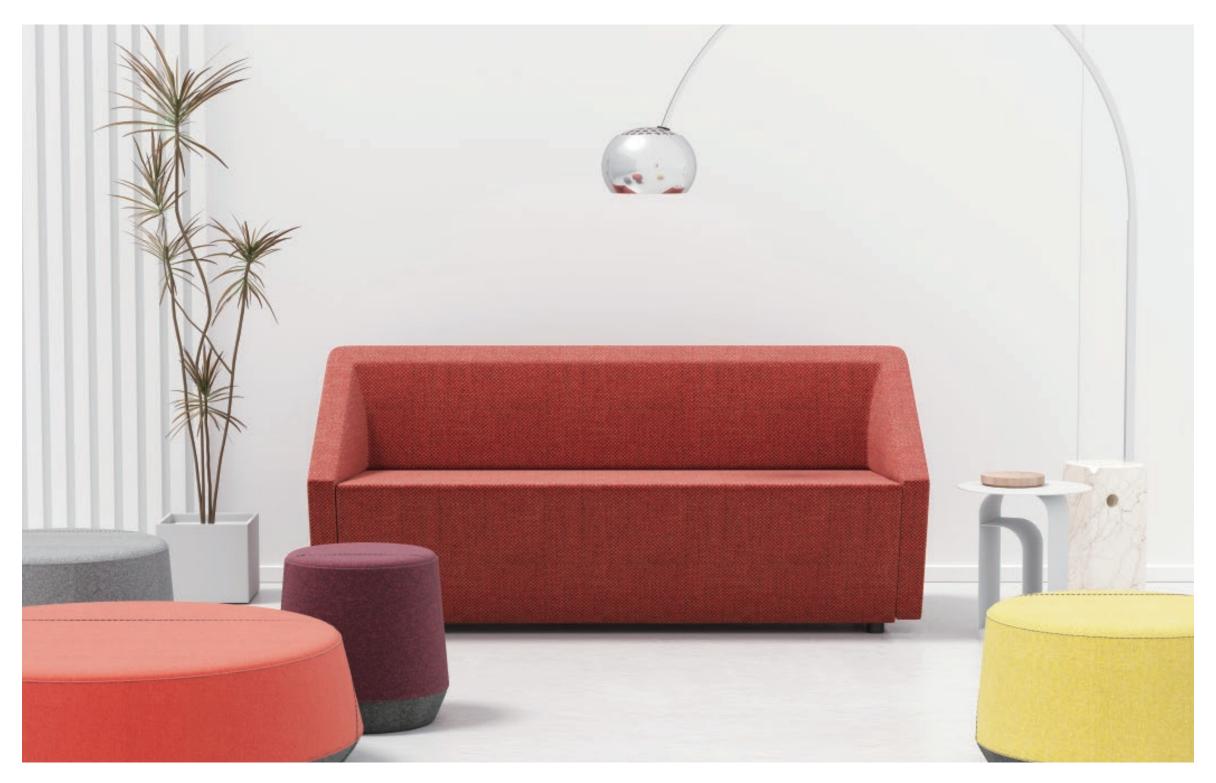

### **CUT**

Cut sofa follows the design thinking of "less is more", adopts the square cutting technique to skillfully cut ordinary squares, presents a simple and powerful modeling form, and then fits the human body to adjust the detail size, and the square cutting sofa was born.

The armrest and back of the cut sofa are wrapped with the cushion, giving people a full sense of security. The incised corner of adduction and the rounded corner of edge are all carefully designed details. The throw of the back fits the human body and has a comfortable sitting feeling.

Cut sofa has a wide range of use space, in the space to meet a variety of office , leisure, entertainment, negotiation needs, can be combined with other products to meet different use space.