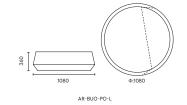

Bag-Handy BAG

AR- BAG- PO-S W380 D380 H430

AR- BAG- PO-M W580 D580 H430

AR- BAG- PO- L W785 D785 H430

AR- BAG- PO- XL W1240 D520 H430