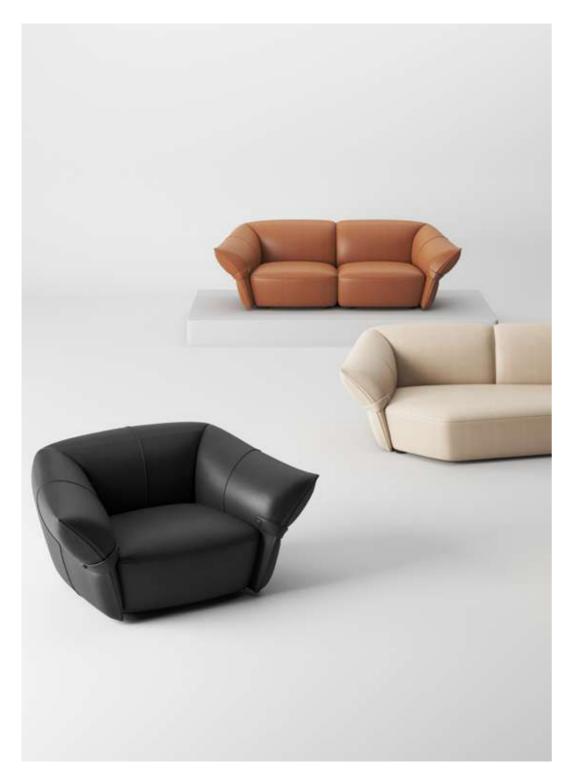

**NEW DESIGNS 2021** 

Qita sofa is a Bauhaus style furniture product. It takes Tetris as the image, deletes unnecessary decorative elements, and pursues the perfect unity of geometric minimalist shape and comfortable function.

The cantilevered backrest armrest makes the product appear light and exquisite, showing rich levels from all angles; The rounded corner treatment makes the geometric sofa more soft and comfortable; The color matching selection of backrest and cushion and the color matching between different modules also provide users with richer and more interesting play space.

Qita sofa can be applied to a variety of spaces: lobby space, negotiation space, leisure space...

The rich combination of modules and color options can adapt to spaces of various styles and sizes, adding a different kind of vitality to the space.