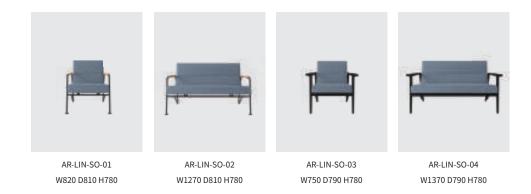

### LINE

Inspired by Bauhaus architectural style, the left and right sofa feet adopt complete line language, from support to armrest. The designer skillfully refined the contour line of the human back into three simple lines, which are applied to the soft bag design, so that the product is comfortable to use and has both modern and classic characteristics.

The metal NC bending process of the whole pipe of Line sofa is combined with the soft bag, which has more retro characteristics. The solid wood designer of Line sofa adopts the design method of integrating armrest and leg support, which makes the point, line and surface modeling language more distinctive, and the wide armrest is more comfortable.

#### Line-Plank

#### PRODUCT SIZE