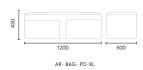

# **BAG**

The inspiration for the leather bag pier comes from women's backpacks. Designers apply fashion design elements to furniture to form unique visual feelings. The overall appearance of the leather bag is hard, but the seat surface slightly bulges. It shows a fashionable and playful appearance and also reminds people of the shape of a vintage leather bag.

There are 4 specifications for the leather bag pier. Different sizes can be adapted to different uses and environments. It can be scattered freely in the office space or placed in groups of three or two to embellish the space and add interesting atmosphere. In addition, XL style is also reliable and flexible for wall use.

Bag BAG

The double-color patchwork technology is adopted for the leather bag pier. There is a contrast between colors. Modern technology is used to strengthen the design details so as to enhance the texture of the product.

Bag-Handy BAG

AR- BAG- PO-S W380 D380 H430

AR- BAG- PO-M W580 D580 H430

AR- BAG- PO- L W785 D785 H430

AR- BAG- PO- XL W1240 D520 H430