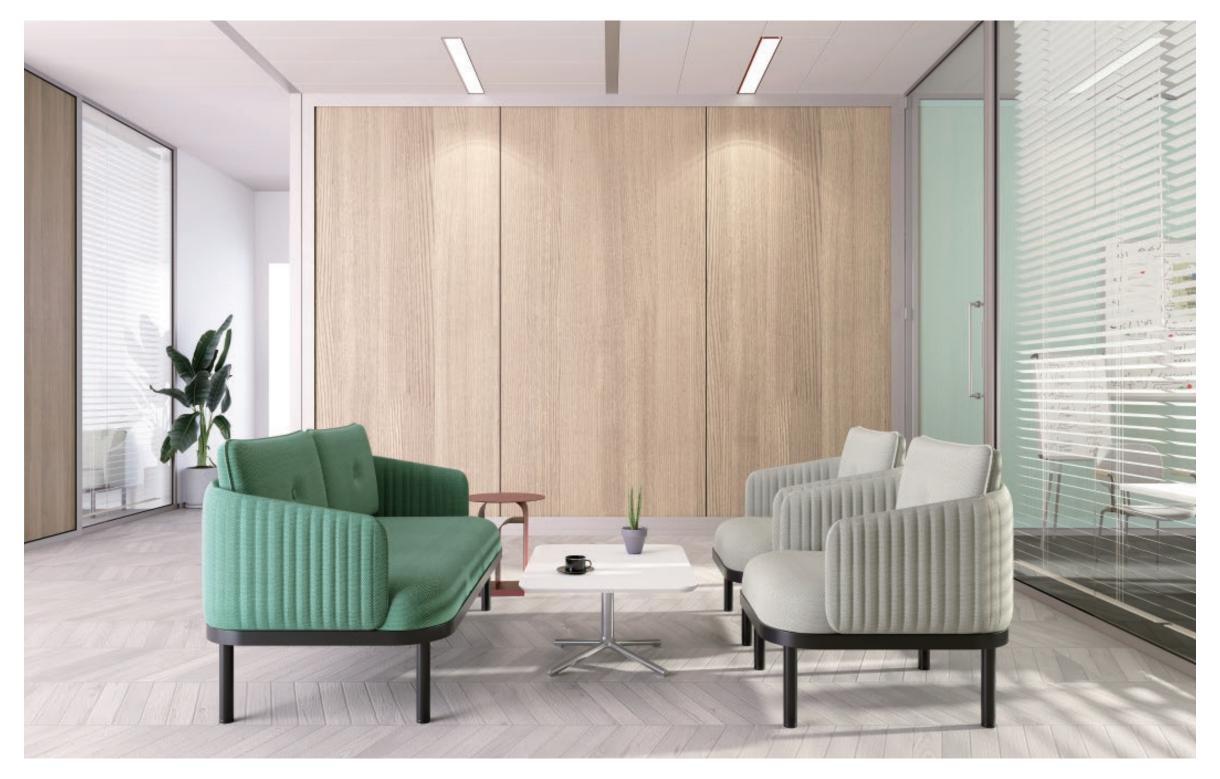

**NEW DESIGNS 2021** 

Qita sofa is a Bauhaus style furniture product. It takes Tetris as the image, deletes unnecessary decorative elements, and pursues the perfect unity of geometric minimalist shape and comfortable function.

The cantilevered backrest armrest makes the product appear light and exquisite, showing rich levels from all angles; The rounded corner treatment makes the geometric sofa more soft and comfortable; The color matching selection of backrest and cushion and the color matching between different modules also provide users with richer and more interesting play space.

Qita sofa can be applied to a variety of spaces: lobby space, negotiation space, leisure space...

The rich combination of modules and color options can adapt to spaces of various styles and sizes, adding a different kind of vitality to the space.