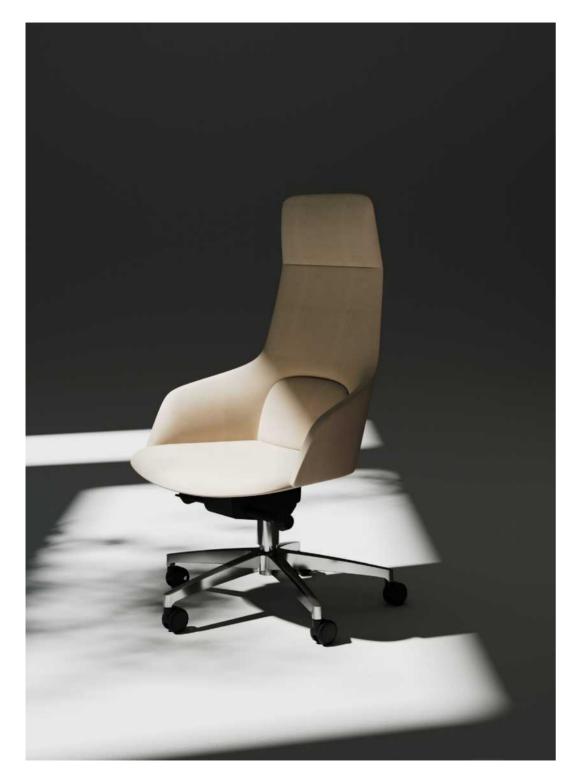

LEA-05

Sunrise Sunrise

In the post-epidemic era, the Sunrise Leather Chair launched by Archini has become a creative choice to rejuvenate the office. The chair cleverly integrates the natural beauty of the sunrise, which not only looks beautiful, but also enhances the office experience. Carefully designed for comfort and durability, allowing users to feel relaxed. The Sunrise Leather Chair symbolizes new beginnings and hope, inspiring people to actively face challenges and injecting new vitality into the office environment.

# INTRODUCING SUNRISE

DESIGN BY COLLECTIVE

The symbolism of the sunrise leather chair also deeply moves people. It represents a new beginning and endless hope, as if telling every user: no matter how busy and difficult our work is, we should maintain a positive attitude and embrace every new challenge and opportunity.

SUNRISE

The design of the Sunrise leather chair is not only for aesthetics, but also to enhance the user's office experience. The comfort, support, and durability of the chair have been carefully designed and rigorously tested to ensure that users can feel unparalleled comfort and relaxation during use.

Sunrise-Fly-Buono

Design by Collectivo 2023

PRODUCT SIZE

AR-SUN-OC-02

SE 660 640

AR-SUN-OC-03

MATERIAL / LEA

The Snowcap Sofa is an expression of an architectural scene in the snow. Its design reflects the designer's extreme pursuit of detail. By refining the fluffy modeling elements of snow. It forms a perfect combination of soft and fluffy upholstery and hard body. Layered sense and fluffy sense.