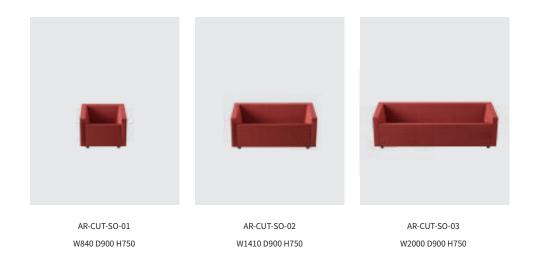

L / YM





### **CUT**

Cut sofa follows the design thinking of "less is more", adopts the square cutting technique to skillfully cut ordinary squares, presents a simple and powerful modeling form, and then fits the human body to adjust the detail size, and the square cutting sofa was born.

The armrest and back of the cut sofa are wrapped with the cushion, giving people a full sense of security. The incised corner of adduction and the rounded corner of edge are all carefully designed details. The throw of the back fits the human body and has a comfortable sitting feeling.

Cut sofa has a wide range of use space, in the space to meet a variety of office , leisure, entertainment, negotiation needs, can be combined with other products to meet different use space.









#### Cut-Mello











#### MATERIAL / VICO



#### MATERIAL / LEA





### **LIBERTY**

The Liberty sofa is inspired by the concept of replacement, DIY, and free matching, aiming to find a new breakthrough point for the most basic and most versatile sofa styles in the market

As a basic sofa, the design language of Liberty Sofa is restrained and capable. Through the data analysis of a large number of similar products on the market, we have selected the four most widely used pillows for users to choose freely, which greatly improves the adaptability of the product and satisfies users with different preferences for different types and styles. Space-such as lobby, office, leisure, negotiation, conference, reception, and extensive demand for





42









#### Liberty-Fly-Buono-Plank

46













###