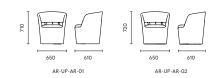

chair. Meanwhile, the pull wire design of the waist improves the product's sense of modeling, and the overall surrounding sense of the back gives the user a comfortable experience.

The Up armchair adopts foaming technology, with soft edge turning, which gives users a thick sitting feeling and comfortable arm support.

Up armchair is made of cashmere and fabric. Users can choose the fabric according to their needs.





Up <u>UP</u>



Up-Handy-Kas-Shell



There are two styles of UP armchair: basic chair and automatic return chair.

The basic chair is equipped with wear-resistant foot pad, which is easy to move; The automatic return chair can automatically turn and return when the user gets up and leaves.



Up-Collar-Fly







AR-UP-AR-01 W650 D610 H710

W650 D610 H720

# PRODUCT SIZE



#### MATERIAL / VICO



FLO-13



# **FLY SIDE**

The Fly side chair series is inspired by the elegant posture of the swan and the graceful curve of the neck.

In the extended Fly side chair series, the designer slightly arches the chair surface and back under the premise of extracting the elegant curve of the swan to create a chair with an excellent wrapping shape.

The Fly side chair series has a complete ecosystem, from side chairs to bar chairs, there are dozens of tripods and functional accessories to choose from, which greatly meets the requirements of various training spaces, meeting spaces, and leisure spaces. demand.









Fly side chair's back is slightly wrapped inward, which can provide a good wrapping feeling for the back; for comfortable sitting feeling, the inclination