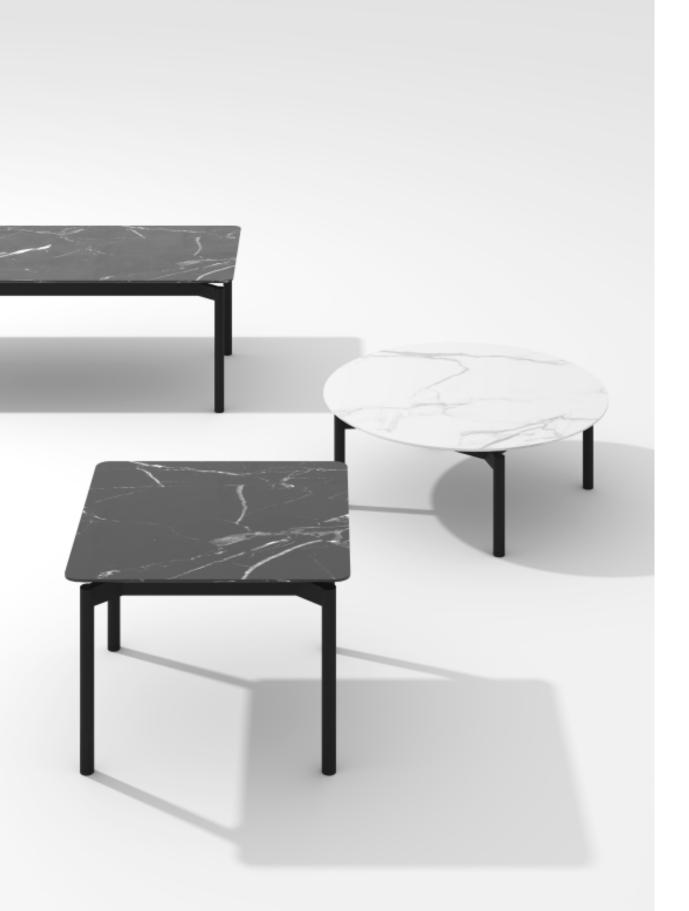

# **MELLO**

As a series of products of Milo sofa, Milo tea table follows its unique form of tripod.

The tripod and countertop of Milo tea table have a cantilever design to create a unique floating and lightness feeling; The black-and-white rhyolite board is steady and elegant, and the cutting edge on the side shows exquisite technology; Square or round countertops with staggered underframes provide more possibilities for combination.

The Milo tea table is connected with the table through an easily installed suction cup. The disassembly and assembly of the tripod is also very simple, which can be packaged and transported flat.

From the two aspects of temperament and function, Milo tea table can easily integrate into all kinds of office space to improve the style of the space.