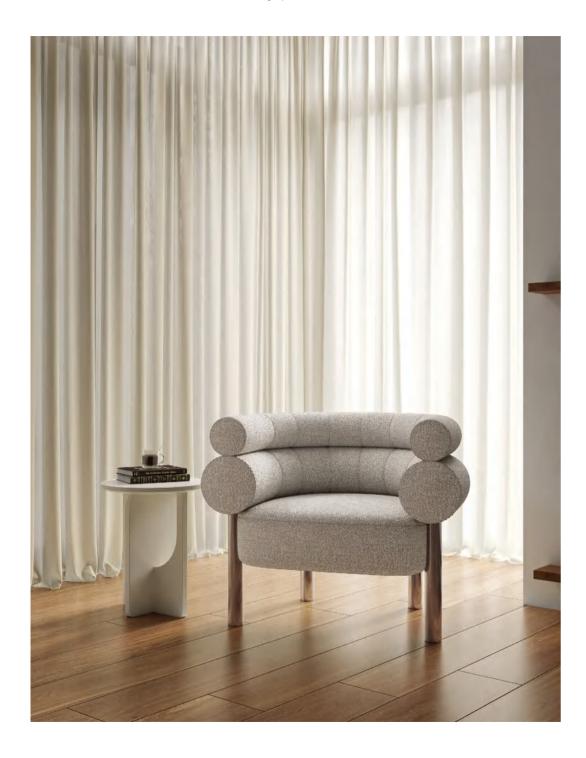

# **BREAD**

The inspiration of Bread armchair comes from the soft modeling of bread.

The overhanging backrest armrest makes the product appear light and delicate, presenting rich layers from all angles; the rounded corner treatment makes the geometric sofa more soft and comfortable; the color matching of the backrest and the cushion, and the difference between the different modules Color matching also provides a richer and more interesting space for users to play.

The tilted armrest of the Bread armchair perfectly fits the human body; the radian in front of the seat is designed to look like a smile, breaking the external square hard shape, giving users a sense of affinity.