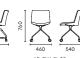

# **FLY SIDE**

The Fly side chair series is inspired by the elegant posture of the swan and the graceful curve of the neck.

In the extended Fly side chair series, the designer slightly arches the chair surface and back under the premise of extracting the elegant curve of the swan to create a chair with an excellent wrapping shape.

The Fly side chair series has a complete ecosystem, from side chairs to bar chairs, there are dozens of tripods and functional accessories to choose from, which greatly meets the requirements of various training spaces, meeting spaces, and leisure spaces. demand.

Fly side chair's back is slightly wrapped inward, which can provide a good wrapping feeling for the back; for comfortable sitting feeling, the inclination of the seat surface has been repeatedly deliberated; the slightly outward leaning side feet are convenient for stacking and storage, and can effectively use the space.

Fly side chair is a product designed from the training space. Due to the choice of different tripod configurations, it is not only applicable to the training space, but also applicable to other environmental spaces: tea space, negotiation space, education space, library, etc. Become a public area and create elegant configuration.

Fly Side FLY SIDE

AR-FLY-SI-01 W540 D530 H760

AR-FLY-SI-02 W540 D530 H740

AR-FLY-SI-03 W540 D630 H740

AR-FLY-SI-04 W480 D520 H760

AR-FLY-SI-05 W495 D355 H280

AR-FLY-SI-06 W460 D520 H760

W660 D800 H760 W460 D540 H760