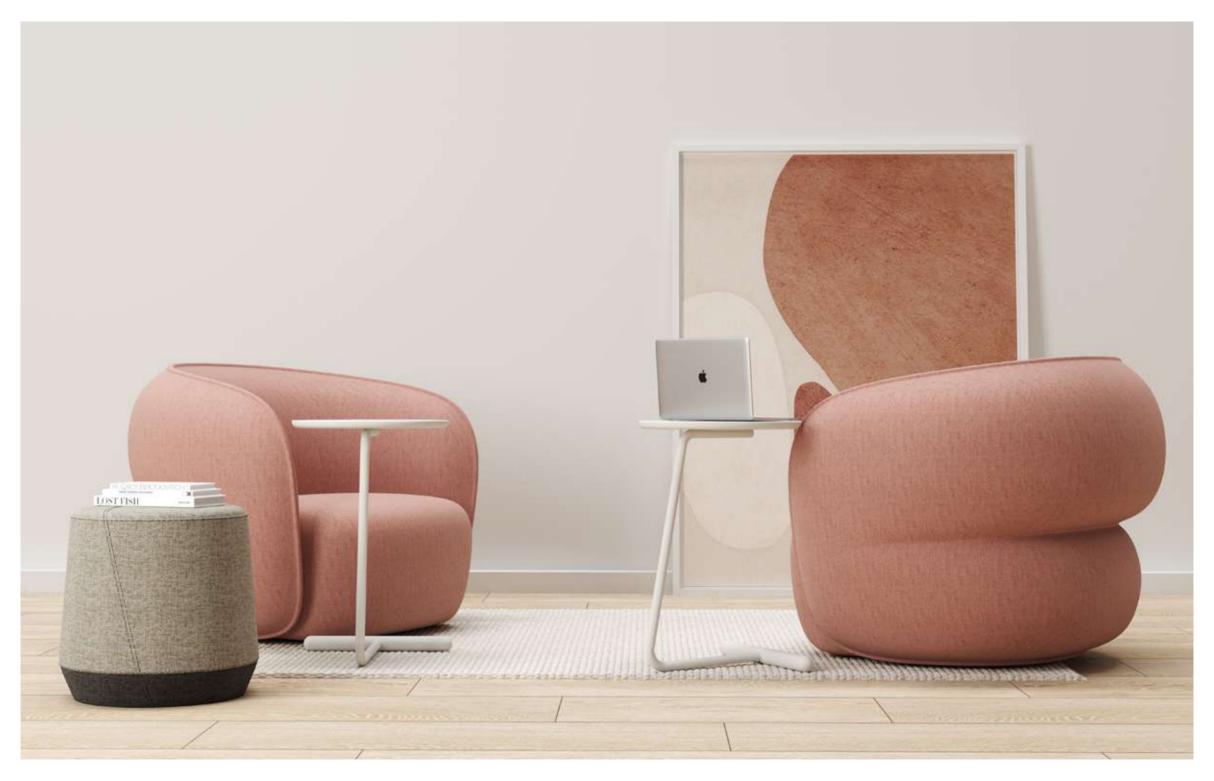

# **BREAD**

The inspiration of Bread armchair comes from the soft modeling of bread.

The overhanging backrest armrest makes the product appear light and delicate, presenting rich layers from all angles; the rounded corner treatment makes the geometric sofa more soft and comfortable; the color matching of the backrest and the cushion, and the difference between the different modules Color matching also provides a richer and more interesting space for users to play.

The tilted armrest of the Bread armchair perfectly fits the human body; the radian in front of the seat is designed to look like a smile, breaking the external square hard shape, giving users a sense of affinity.

Bread-Handy-Qita

Bread-Handy BREAD

AR-BRE-AR-01 W630 D640 H730