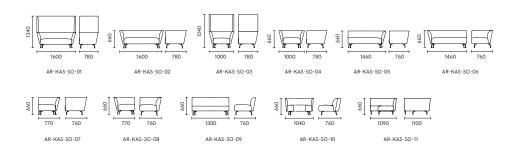

# **KAS**

Kas series, is a modular system of sofa elements combining short and long elements, which meets different needs for different areas such as waiting, resting and meeting by combining these elements. With lines as smooth and elegant as a signature, Kas series can light the spaces while providing excellent sitting experience.

To fit the new trend of office behavior, Kas series provides 2 more highback versions, 1-seater and 2-seater, which meets the needs of privacy for individual office.

Kas KAS

Kas-Buono-Sys

Kas-Sys-Handy Kas

Kas high-back version can serve as single sofa or face-to-face organizing principle for the needs for resting and meeting.

Kas **KAS** 

138

#### PRODUCT SIZE

MATERIAL / SUNDAY