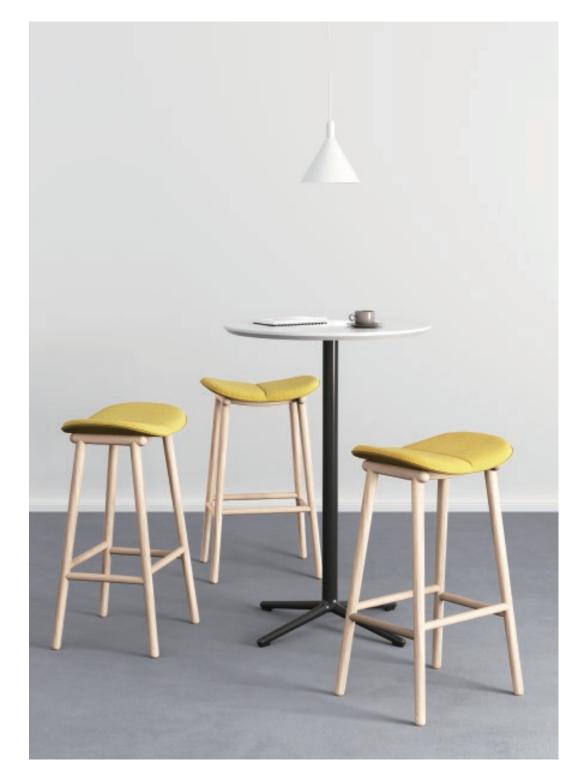

# SYS

SYS series is composed of chairs, armchairs and stools with different options based on metal or wood, which is a chair system collection on Archini product lines. Inspired by the texture of shell, designer reflects this feeling of texture on SYS series with the technique of embossing, which touches smooth and stereo. Every line around the chair is carefully adjust for hundreds times to fit the shape of human's back curve, which serves an excellent seating experience for everyone.SYS chair consists of two versions, with-arms and no-arms, to meet different needs of customers. What's more, different bases can perfectly fit wherever you want..

Sys Sys

Sys Sys

Sys-Handy SYS

SYS lounge chair provides the bigger dimension and the thicker soft, which make it possible for people to sit more comfortably or even sleep on it

Sys Sys

Sys-Handy SYS

SYS bar stool shows an elegant curve, which can be served in coffee area, bar or meeting area. The soft seating experience can comfort everyone while resting.