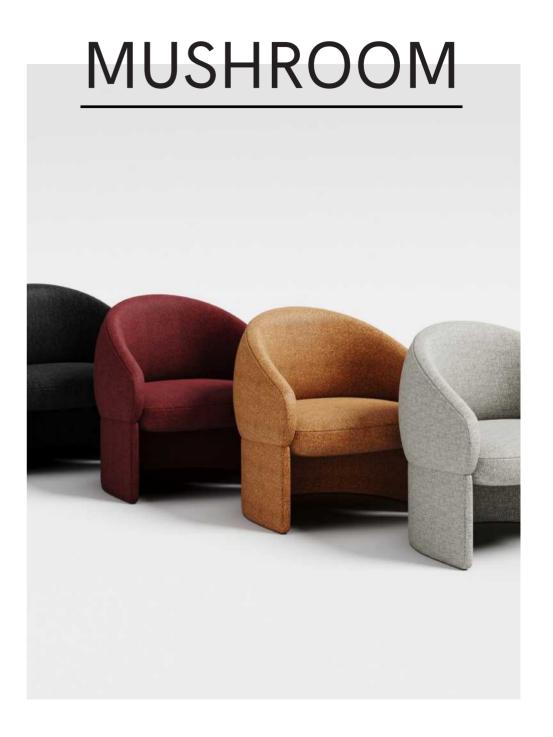

38

Rain Flower-Plank-Qrigin **RAIN FLOWER** 

Design by Collectivo 2023

PRODUCT SIZE

40

The design inspiration of Mushroom Chair comes from cleverly capturing its morphological characteristics and integrating them into the chair design. The backrest and armrests simulate small mushroom umbrellas to provide comfortable support; the pleated design restores the structural characteristics of mushroom veins. The soft inside and hard outside design ensures comfort and stability, and the two-color treatment enhances the visual impact. We hope that users can feel the vitality of nature and find a moment of peace and relaxation while using it.

### INTRODUCING MUSHROOM

DESIGN BY COLLECTIVE

The mushroom leisure chair adopts a soft inside and hard outside design, ensuring both user comfort and chair stability. The dual color treatment adds a strong visual impact to this chair, making it stand out among many furniture items.

Mushroom-Qita-Numerator

Design by Collectivo 2023

Design by Collectivo 2023

Mushroom-Plank Mushroom