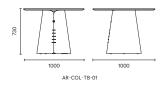

COLLAR COLLAR

AR-COL-TB-01 W1000 D1000 H730

AR-COL-TB-02 W800 D800 H730

AR-COL-TB-03 W450 D450 H430

AR-COL-TB-04 W800 D800 H285