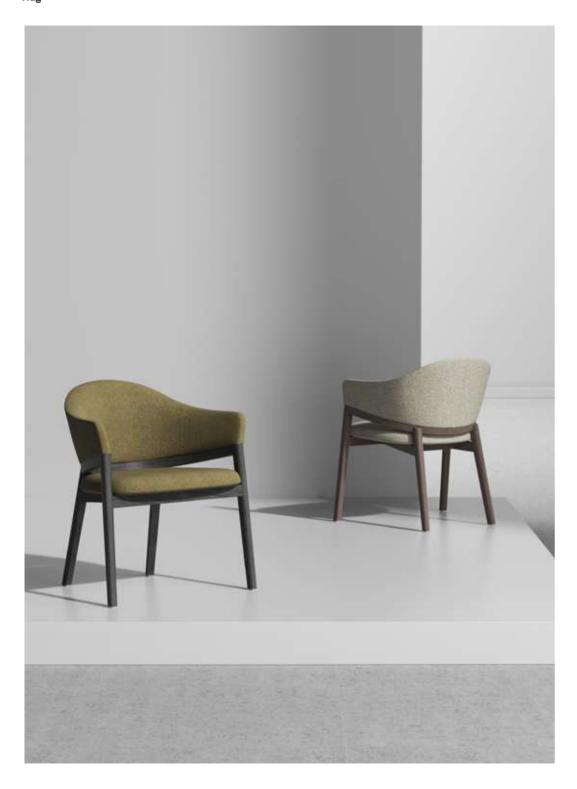

# HUG

The Hug Chair extracts the behavioral element of embracing, which conveys emotions, as the design basis. It extracts the curve of raising your arms to obtain a hug, and combines it with warm solid wood materials to create its unique emotions and rhythms. When users use furniture, it seems as if there is a mother hugging tightly behind them, giving the furniture a new meaning of life.

Hug-Handy Hug-Handy

The warm and colorful shape of the hug chair can be applied to various spaces

AR-HUG-CH-01 W625 D575 H760

PRODUCT SIZE

MATERIAL / MINA