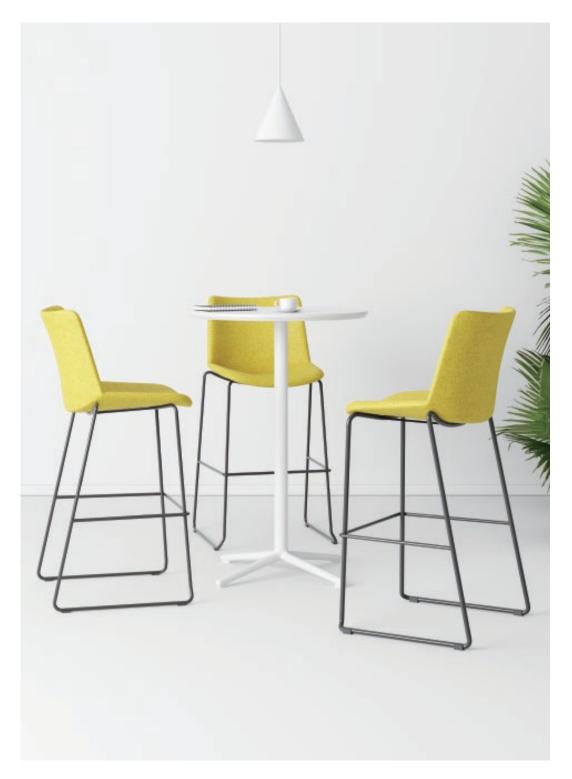

# **FLY SIDE**

The Fly side chair series is inspired by the elegant posture of the swan and the graceful curve of the neck.

In the extended Fly side chair series, the designer slightly arches the chair surface and back under the premise of extracting the elegant curve of the swan to create a chair with an excellent wrapping shape.

The Fly side chair series has a complete ecosystem, from side chairs to bar chairs, there are dozens of tripods and functional accessories to choose from, which greatly meets the requirements of various training spaces, meeting spaces, and leisure spaces. demand.

Fly side chair's back is slightly wrapped inward, which can provide a good wrapping feeling for the back; for comfortable sitting feeling, the inclination of the seat surface has been repeatedly deliberated; the slightly outward leaning side feet are convenient for stacking and storage, and can effectively use the space.

Fly side chair is a product designed from the training space. Due to the choice of different tripod configurations, it is not only applicable to the training space, but also applicable to other environmental spaces: tea space, negotiation space, education space, library, etc. Become a public area and create elegant configuration.