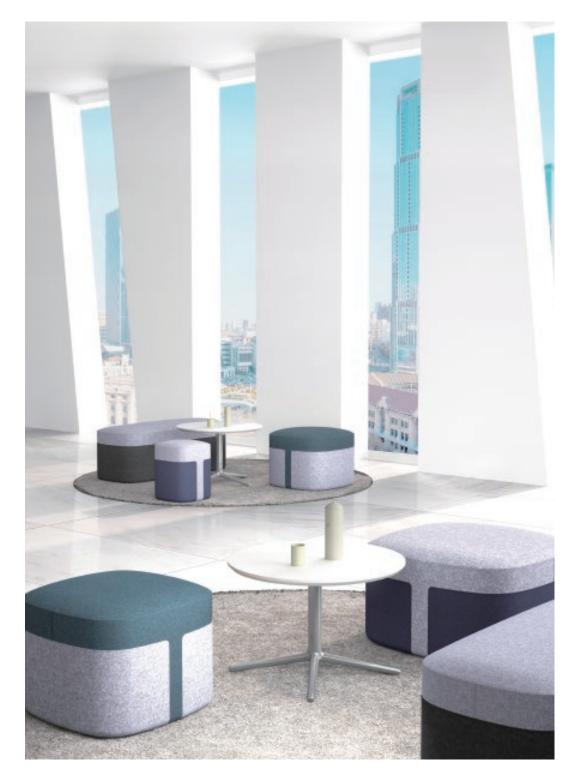

### **PIPE**

The shape of the sitting pier is inspired by the pipe. The "pipe" is endowed with richer connotation by the way of the integrated wrappings and patchwork of soft bags. Its nifty and lovely appearance gives users a close feeling. In space, it embellishes colors and enlivens the atmosphere.

The pipe pier is a multifunctional sitting pier, which integrates the functions of seat, writing desk and storage. The extended small table top can be used for both personal belongings and temporary office. It also allows people to lean on and relax when they are tired.

The multifunctional pipe pouf has an affinity, and its comfortable sitting feeling and rich functions make it suitable for leisure areas, tea areas and other areas.

Pipe-Plank-City PIPE

246

The gap between the sitting pier and the backrest can be used for accommodating books and magazines. In public space, it provides people with a more convenient and comfortable reading mode.