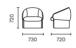

# **BREAD**

The inspiration of Bread armchair comes from the soft modeling of bread.

The overhanging backrest armrest makes the product appear light and delicate, presenting rich layers from all angles; the rounded corner treatment makes the geometric sofa more soft and comfortable; the color matching of the backrest and the cushion, and the difference between the different modules Color matching also provides a richer and more interesting space for users to play.

The tilted armrest of the Bread armchair perfectly fits the human body; the radian in front of the seat is designed to look like a smile, breaking the external square hard shape, giving users a sense of affinity.

Bread-Handy-Qita

Bread-Handy BREAD

AR-BRE-AR-01 W630 D640 H730

# PRODUCT SIZE