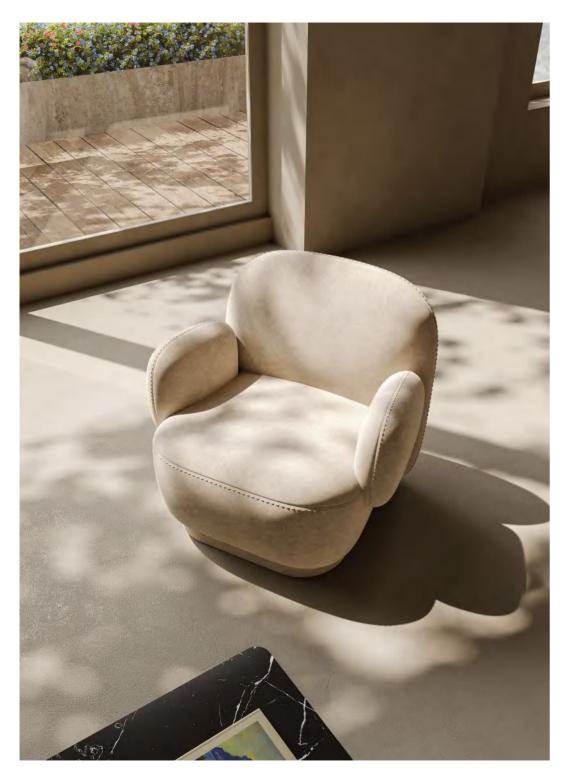

#### MATERIAL / RUBY

WAL-170

32

Rain Flower

The design of the Rain Flower Leisure Chair is inspired by the Nanjing Rain Flower Stone, refining its simple and round shape language and integrating it into the software design to show modern and traditional charm. The lines are smooth and rounded, like Yuhua stones that have been baptized by time, exuding a tranquil and elegant atmosphere. The chair carries the meaning of good luck and auspiciousness, bringing good wishes and strength to the home and office.

**RAIN FLOWER** 

# INTRODUCING RAIN FLOWER

DESIGN BY COLLECTIVE

From the use of derivatives of the seat pier, bench, lounge chair and other applications of great space products. Its modules through the flexible combination of matching, the formation of leisure space, discussion space, aisle space and corner space, etc.

38

Rain Flower-Plank-Qrigin **RAIN FLOWER** 

Design by Collectivo 2023

PRODUCT SIZE

40

The design inspiration of Mushroom Chair comes from cleverly capturing its morphological characteristics and integrating them into the chair design. The backrest and armrests simulate small mushroom umbrellas to provide comfortable support; the pleated design restores the structural characteristics of mushroom veins. The soft inside and hard outside design ensures comfort and stability, and the two-color treatment enhances the visual impact. We hope that users can feel the vitality of nature and find a moment of peace and relaxation while using it.