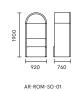

# **ROMA**

Roma-Buono-Sys-Handy

The sofa provides single, double and bar island styles for customers to choose, which meets different space sizes and uses of office space

Roma-Handy **ROMA** 

146

W920 D760 H1900

AR-ROM-SO-02 W1450 D760 H1900

AR-ROM-SO-03 W1900 D910 H2110