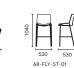

Fly Side FLY SIDE

AR-FLY-SI-01 W540 D530 H760

AR-FLY-SI-02 W540 D530 H740

AR-FLY-SI-03 W540 D630 H740

AR-FLY-SI-04 W480 D520 H760

AR-FLY-SI-05 W495 D355 H280

AR-FLY-SI-06 W460 D520 H760

W660 D800 H760 W460 D540 H760