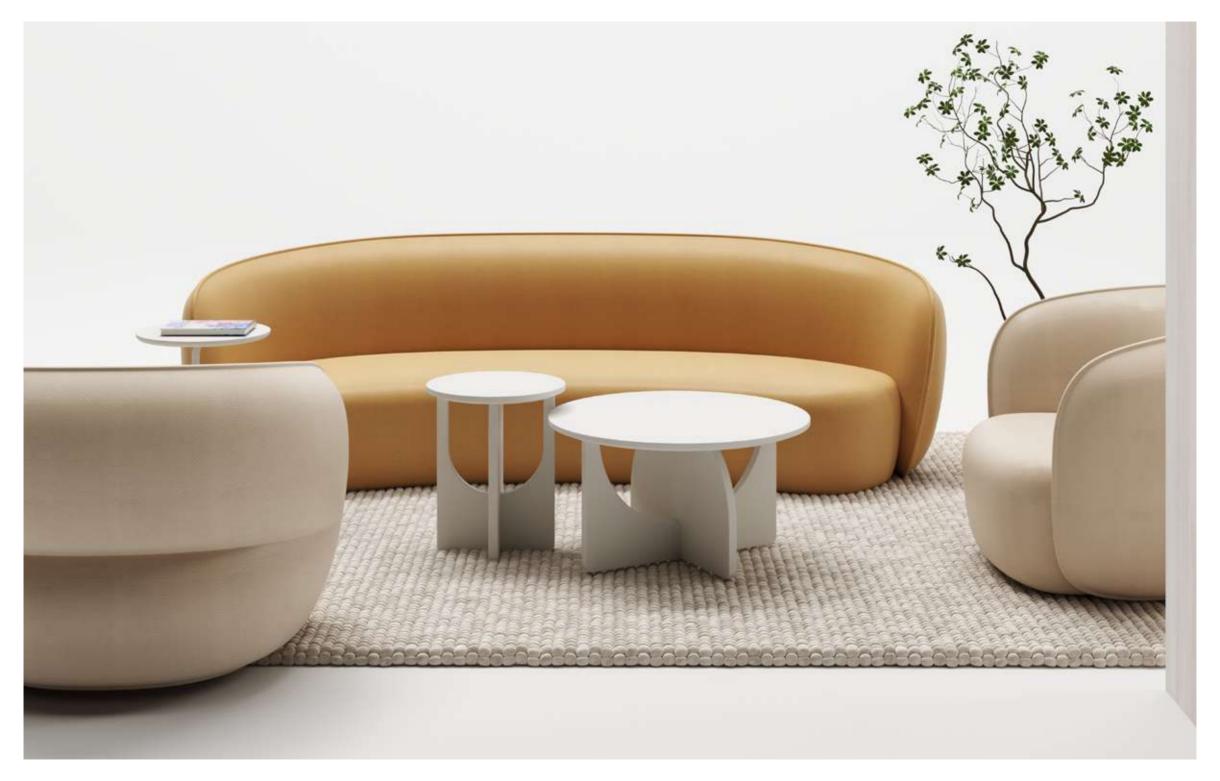

### **MULTI**

The inspiration for the Multi sofa comes from the skyscrapers, which are full of order and rhythm. The designer will extract this design language for interpretation, showing the sofa's vibrant and energetic modern temperament. Multi sofa combines lines, surfaces and bodies in an ingenious way, revealing individuality in a low-key manner.

Multi sofa is round and soft, and adopts a double-layer enclosed structure design. The outer screen is wrapped on three sides, using the cotton thread technology to form a simple and rhythmic thousand-layer texture; the inner backrest, cushion and pillow are filled with down, soft and full, providing users with excellent wrapping and comfort.

60

As a basic sofa with great versatility, Multi sofa can be integrated into most occasions such as office, leisure, negotiation, and civil use. The rich colors provide countless possibilities for matching.