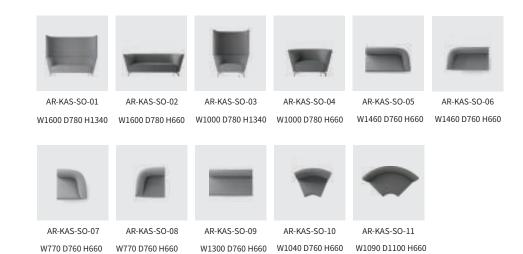

# **KAS**

Kas series, is a modular system of sofa elements combining short and long elements, which meets different needs for different areas such as waiting, resting and meeting by combining these elements. With lines as smooth and elegant as a signature, Kas series can light the spaces while providing excellent sitting experience.

To fit the new trend of office behavior, Kas series provides 2 more highback versions, 1-seater and 2-seater, which meets the needs of privacy for individual office.

Kas KAS

Kas-Buono-Sys

Kas-Sys-Handy Kas

Kas high-back version can serve as single sofa or face-to-face organizing principle for the needs for resting and meeting.

Kas **KAS** 

138

#### PRODUCT SIZE

MATERIAL / SUNDAY