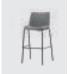

# **FLY SIDE**

The Fly side chair series is inspired by the elegant posture of the swan and the graceful curve of the neck.

In the extended Fly side chair series, the designer slightly arches the chair surface and back under the premise of extracting the elegant curve of the swan to create a chair with an excellent wrapping shape.

The Fly side chair series has a complete ecosystem, from side chairs to bar chairs, there are dozens of tripods and functional accessories to choose from, which greatly meets the requirements of various training spaces, meeting spaces, and leisure spaces. demand.

Fly side chair's back is slightly wrapped inward, which can provide a good wrapping feeling for the back; for comfortable sitting feeling, the inclination of the seat surface has been repeatedly deliberated; the slightly outward leaning side feet are convenient for stacking and storage, and can effectively use the space.

Fly side chair is a product designed from the training space. Due to the choice of different tripod configurations, it is not only applicable to the training space, but also applicable to other environmental spaces: tea space, negotiation space, education space, library, etc. Become a public area and create elegant configuration.

Fly Side FLY SIDE

AR-FLY-SI-01 W540 D530 H760

AR-FLY-SI-02 W540 D530 H740

AR-FLY-SI-03 W540 D630 H740

AR-FLY-SI-04 W480 D520 H760

AR-FLY-SI-05 W495 D355 H280

AR-FLY-SI-06 W460 D520 H760

W660 D800 H760 W460 D540 H760