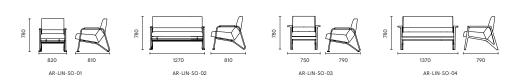

### LINE

Inspired by Bauhaus architectural style, the left and right sofa feet adopt complete line language, from support to armrest. The designer skillfully refined the contour line of the human back into three simple lines, which are applied to the soft bag design, so that the product is comfortable to use and has both modern and classic characteristics.

The metal NC bending process of the whole pipe of Line sofa is combined with the soft bag, which has more retro characteristics. The solid wood designer of Line sofa adopts the design method of integrating armrest and leg support, which makes the point, line and surface modeling language more distinctive, and the wide armrest is more comfortable.

#### Line-Plank

#### PRODUCT SIZE

#### MATERIAL / SUNDAY