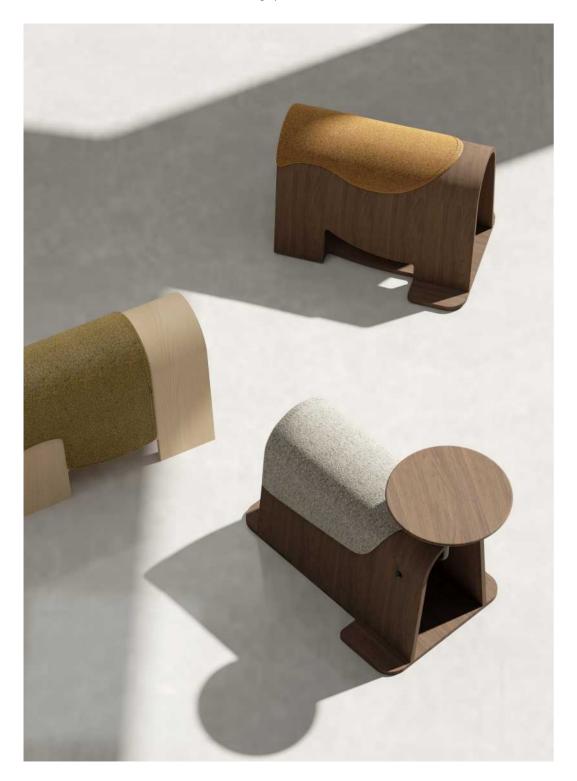

#### MATERIAL / MINA

VIC-09

VIC-39

Archini's office furniture designs are innovative and respectful of traditional culture. The Zoo series draws on the elements of "shadow play" and incorporates vivid silhouettes, giving the products artistic beauty and vitality. It is highly flexible, allowing users to freely choose their sitting position, and is equipped with a small table to improve office efficiency. The Zoo series shows the charm of traditional culture with interesting design and improves the quality of the office environment.

# INTRODUCING ZOO

**DESIGN** BY COLLECTIVE

The flexibility of the Zoo series is also a major highlight. Users can choose to sit sideways or upright according to their needs and preferences, greatly improving the comfort and freedom of use. At the same time, the product is also equipped with an optional small desk, which is convenient for users to use during work, making the office environment more efficient and