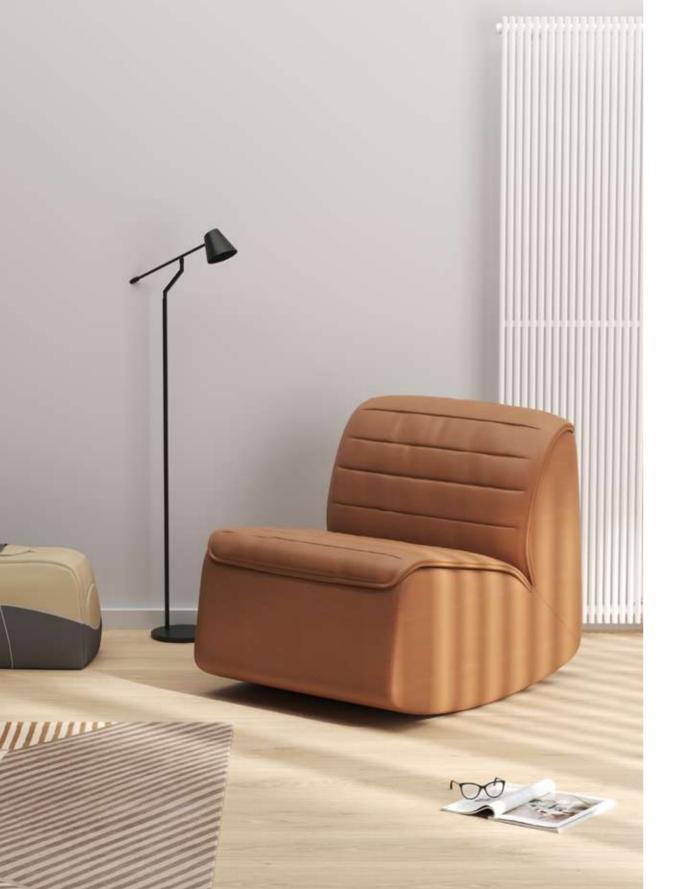

LEA-05

Sunrise Sunrise

In the post-epidemic era, the Sunrise Leather Chair launched by Archini has become a creative choice to rejuvenate the office. The chair cleverly integrates the natural beauty of the sunrise, which not only looks beautiful, but also enhances the office experience. Carefully designed for comfort and durability, allowing users to feel relaxed. The Sunrise Leather Chair symbolizes new beginnings and hope, inspiring people to actively face challenges and injecting new vitality into the office environment.

# INTRODUCING SUNRISE

DESIGN BY COLLECTIVE

The symbolism of the sunrise leather chair also deeply moves people. It represents a new beginning and endless hope, as if telling every user: no matter how busy and difficult our work is, we should maintain a positive attitude and embrace every new challenge and opportunity.

SUNRISE

The design of the Sunrise leather chair is not only for aesthetics, but also to enhance the user's office experience. The comfort, support, and durability of the chair have been carefully designed and rigorously tested to ensure that users can feel unparalleled comfort and relaxation during use.

Sunrise-Fly-Buono

Design by Collectivo 2023

PRODUCT SIZE

AR-SUN-OC-02

SE 660 640

AR-SUN-OC-03

MATERIAL / LEA

The Snowcap Sofa is an expression of an architectural scene in the snow. Its design reflects the designer's extreme pursuit of detail. By refining the fluffy modeling elements of snow. It forms a perfect combination of soft and fluffy upholstery and hard body. Layered sense and fluffy sense.