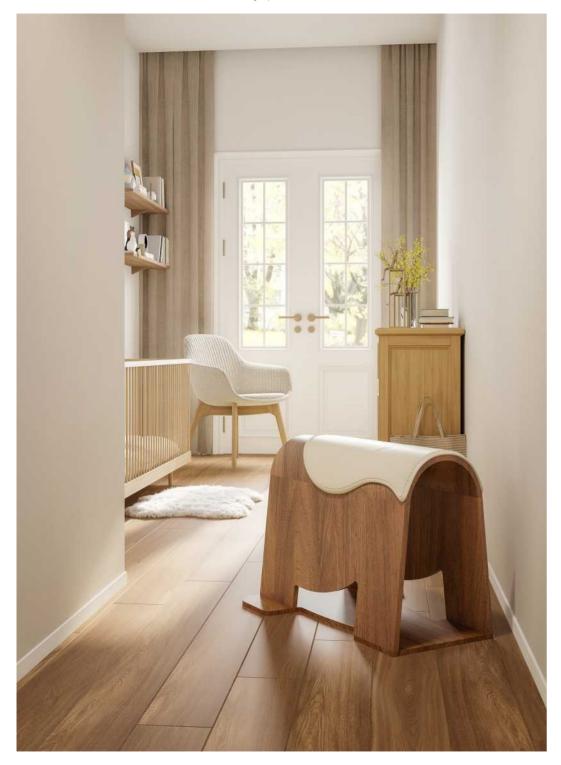

### **ELEPHANT**

The Elephant Series is inspired by elephants with stable limbs. Designers have extracted the characteristics of elephants such as their huge ears and thick backs, and applied them to the software of furniture. From the aspect of use, various products with huge application space such as piers, benches, and leisure chairs have been derived.

The seat surface is folded down in one piece, and the slightly arched seat surface echoes the backrest, making the design of the Elephant series products simple and smooth, with distinct characteristics.

Elephant Elephant

MATERIAL / LEA

LEA-02 LEA-04