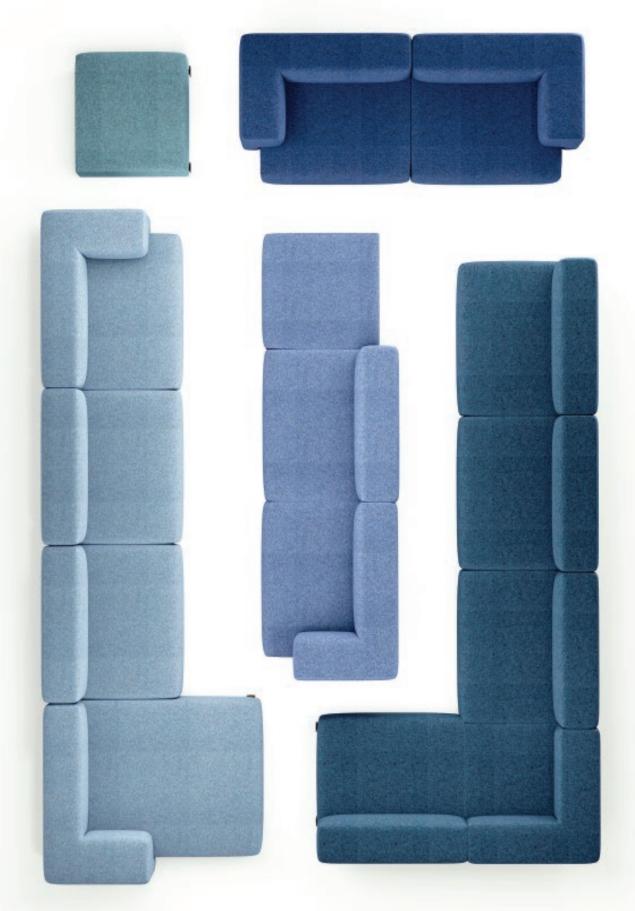

**NEW DESIGNS 2021** 

Qita sofa is a Bauhaus style furniture product. It takes Tetris as the image, deletes unnecessary decorative elements, and pursues the perfect unity of geometric minimalist shape and comfortable function.

The cantilevered backrest armrest makes the product appear light and exquisite, showing rich levels from all angles; The rounded corner treatment makes the geometric sofa more soft and comfortable; The color matching selection of backrest and cushion and the color matching between different modules also provide users with richer and more interesting play space.

Qita sofa can be applied to a variety of spaces: lobby space, negotiation space, leisure space...

The rich combination of modules and color options can adapt to spaces of various styles and sizes, adding a different kind of vitality to the space.