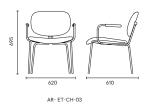

Fly-Plank

ET chair was inspired by aliens in science fiction films.

The unfolding of the foot stand adds interest to this product, which is different from other leisure chairs. In order to meet the user's good use experience, ET Chair is treated in strict accordance with ergonomics. After repeated tests, every user can have the most comfortable sitting feeling. In terms of fabric color, ET also has rich choices to meet the needs of various spaces.

The versatile chair is suitable for various public spaces, such as libraries or offices, waiting rooms, restrooms, restaurants and hotels. It is a very useful product.

ET  $\underline{\mathbf{E}}$ 

The semicircular metal fittings on the steel tube of the backrest look like ET eyes. The curvature of the backrest is more like the face shape of an ET.

ET-Handy <u>ET</u>

204 OFFICE PLANNER 205

ET-Collar-Origin ET

AR- ET-CH-01 W520 D560 H790

AR-ET-CH-02 W530 D560 H790

AR- ET-CH-03 W620 D610 H695