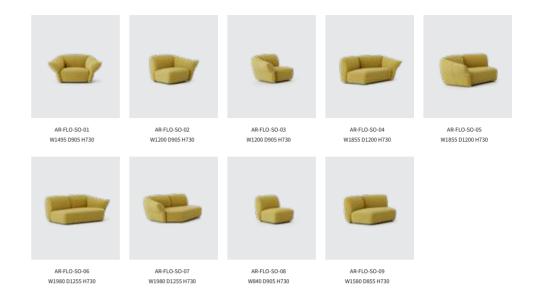

#### Qita-Handy-Line-Buono

#### PRODUCT SIZE

AR-QIT-SO-06

W1120 D1400 H720

#### MATERIAL / MINA

AR-QIT-SO-07

W900 D900 H720