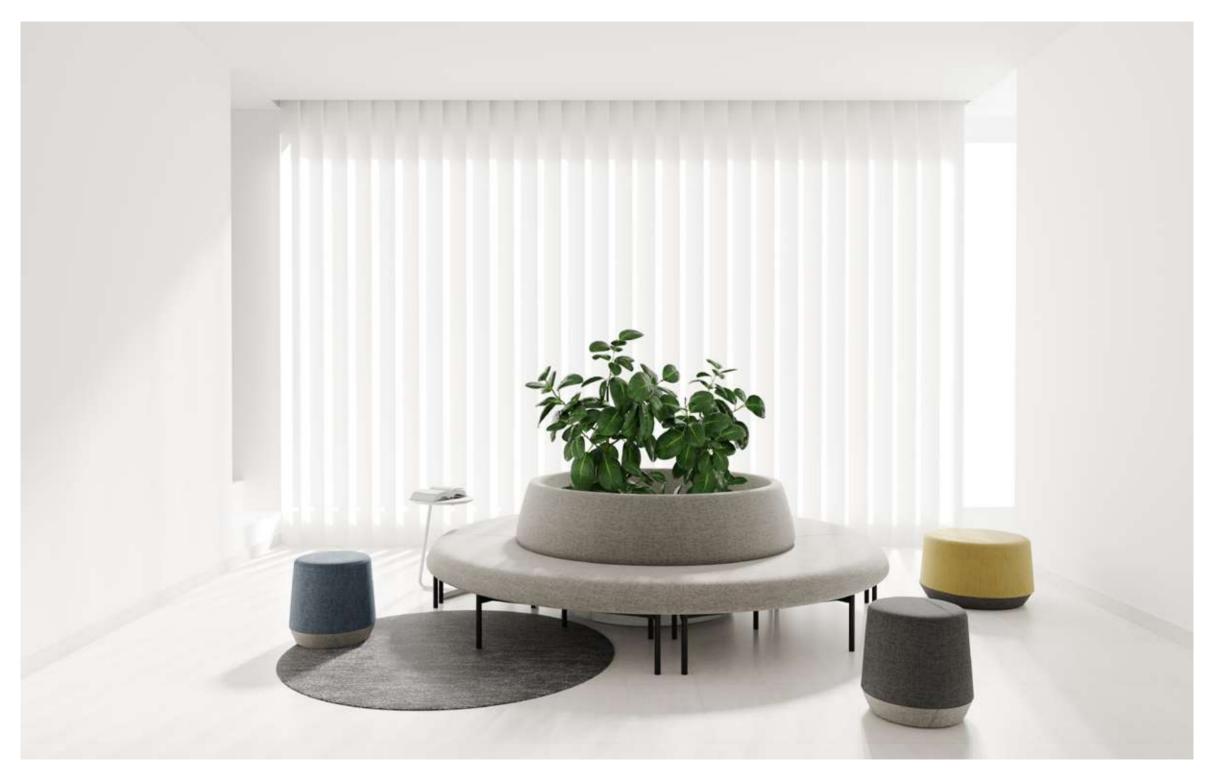

# **SANTO**

Santo Serialization is an extension of the Santo sofa system, which differs from the former in that it extends two types of SKUs: inner arc and outer arc. Its inspiration comes from winding mountain roads and circular roads, which are combined to form beautiful curves. It not only increases the applicability and selectivity of the product, but also can meet the use requirements of arc, curve, and circle in user space.

Santo

AR-SAN-SO-28 W1300 D660 H760

AR-SAN-SO-29 W1300 D660 H760