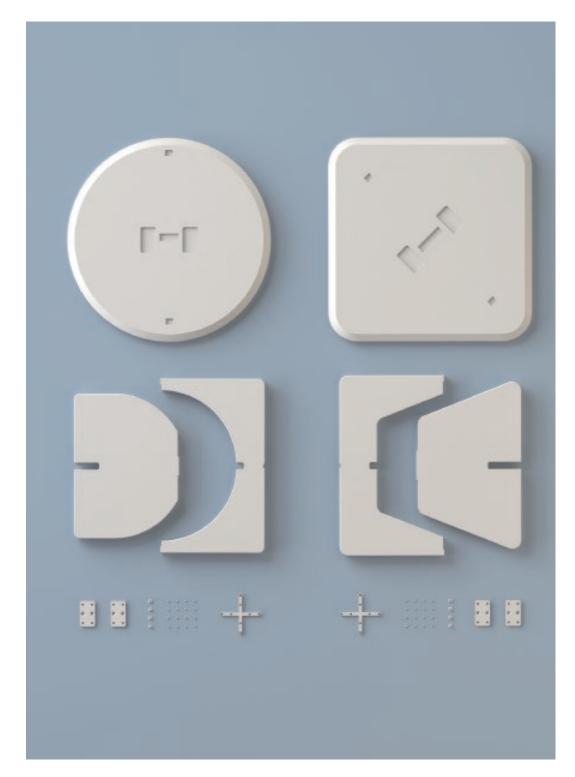

Plank-Santo-Buono PLANK

**PLANK** Plank exploded view

AR-PLA-TB-01 Ф700 Н380

AR-PLA-TB-02 Ф380 Н465

AR-PLA-TB-03 W700 D700 H380

AR-PLA-TB-04 W400 D400 H470