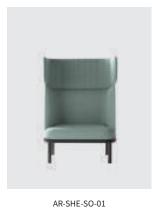

# **SHEEP**

The Sheep short back sofa continues the design language of the sheep high back sofa horn. The embossed enclosing structure vividly shows the characteristics of the horns. At the same time, the inclined armrests fit the angle of the arm placement, bringing a comfortable leaning experience.

# **SHEEP**

Sheep sofa is inspired by sheep's soft body. The headrest part is embossed with fabric, which provides comfortable wrapping feeling and echoes the fluffy and soft texture of wool. In our actual use process, it can also provide an efficient and private negotiation space.

Sheep sofas are available in three fabrics: Cashmere/leather/conventional fabrics and color matching of color systems also provide customers with more choices.

Sheep Sheep

Sheep sofas are available in single and double sizes. It is mainly used for privacy office and customer reception function blocks in the space. The soft body not only provides comfort, but also provides sound insulation. In order to meet the needs of efficient office, it can be equipped with writing board table.

### Sheep-Buono-Plank

W930 D760 H1260

W1540 D760 H1260

W400 D300 H650