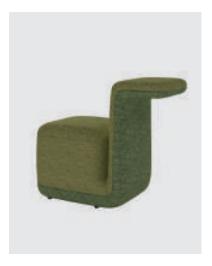

### **PIPE**

The shape of the sitting pier is inspired by the pipe. The "pipe" is endowed with richer connotation by the way of the integrated wrappings and patchwork of soft bags. Its nifty and lovely appearance gives users a close feeling. In space, it embellishes colors and enlivens the atmosphere.

The pipe pier is a multifunctional sitting pier, which integrates the functions of seat, writing desk and storage. The extended small table top can be used for both personal belongings and temporary office. It also allows people to lean on and relax when they are tired.

The multifunctional pipe pouf has an affinity, and its comfortable sitting feeling and rich functions make it suitable for leisure areas, tea areas and other areas.

Pipe-Plank-City PIPE

246

The gap between the sitting pier and the backrest can be used for accommodating books and magazines. In public space, it provides people with a more convenient and comfortable reading mode.