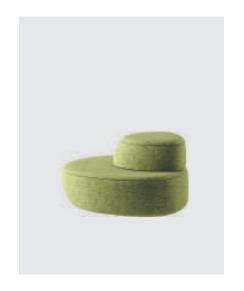

### **MOON**

The design inspiration of the Moon sofa comes from the moon. By borrowing the profit and loss characteristics of the moon, the sofa is divided into two different periods of the lack of the moon form, combined to form a full moon, which makes the combination of the sofa more interesting.

The Moon sofa adopts round soft package radian and elegant back curve, which makes it simple and soft, and gives users more comfortable sitting experience. Based on ergonomics, the back is slightly tilted backward, the bottom of the cushion is retracted to reserve space for the feet, and the top plane design allows users to temporarily place the objects on hand to improve  $% \left( 1\right) =\left( 1\right) \left( 1\right) \left($ the utilization rate of space.

#### Moon-Fly-Buono-Handy

W1085 D2110 H700

AR-MOO-SO-02 W1320 D2080 H700