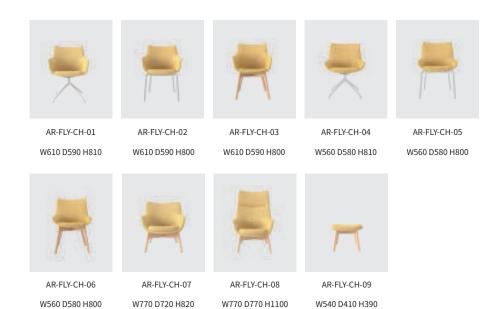

Fly Side FLY SIDE

AR-FLY-SI-01 W540 D530 H760

AR-FLY-SI-02 W540 D530 H740

AR-FLY-SI-03 W540 D630 H740

AR-FLY-SI-04 W480 D520 H760

AR-FLY-SI-05 W495 D355 H280

AR-FLY-SI-06 W460 D520 H760

W660 D800 H760 W460 D540 H760

AR-FLY-SI-09

AR-FLY-ST-01

W510 D250 H280 W530 D530 H1040 W530 D520 H1050 W540 D530 H1060

AR-FLY-ST-02

AR-FLY-ST-03