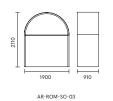

# **ROMA**

Roma-Buono-Sys-Handy

The sofa provides single, double and bar island styles for customers to choose, which meets different space sizes and uses of office space

Roma-Handy **ROMA** 

146

W920 D760 H1900

AR-ROM-SO-02 W1450 D760 H1900

AR-ROM-SO-03 W1900 D910 H2110