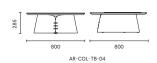

Plank-Santo-Buono PLANK

**PLANK** Plank exploded view

AR-PLA-TB-01 Ф700 Н380

AR-PLA-TB-02 Ф380 Н465

AR-PLA-TB-03 W700 D700 H380

AR-PLA-TB-04 W400 D400 H470

### PRODUCT SIZE

宇宙蓝

芥末黄