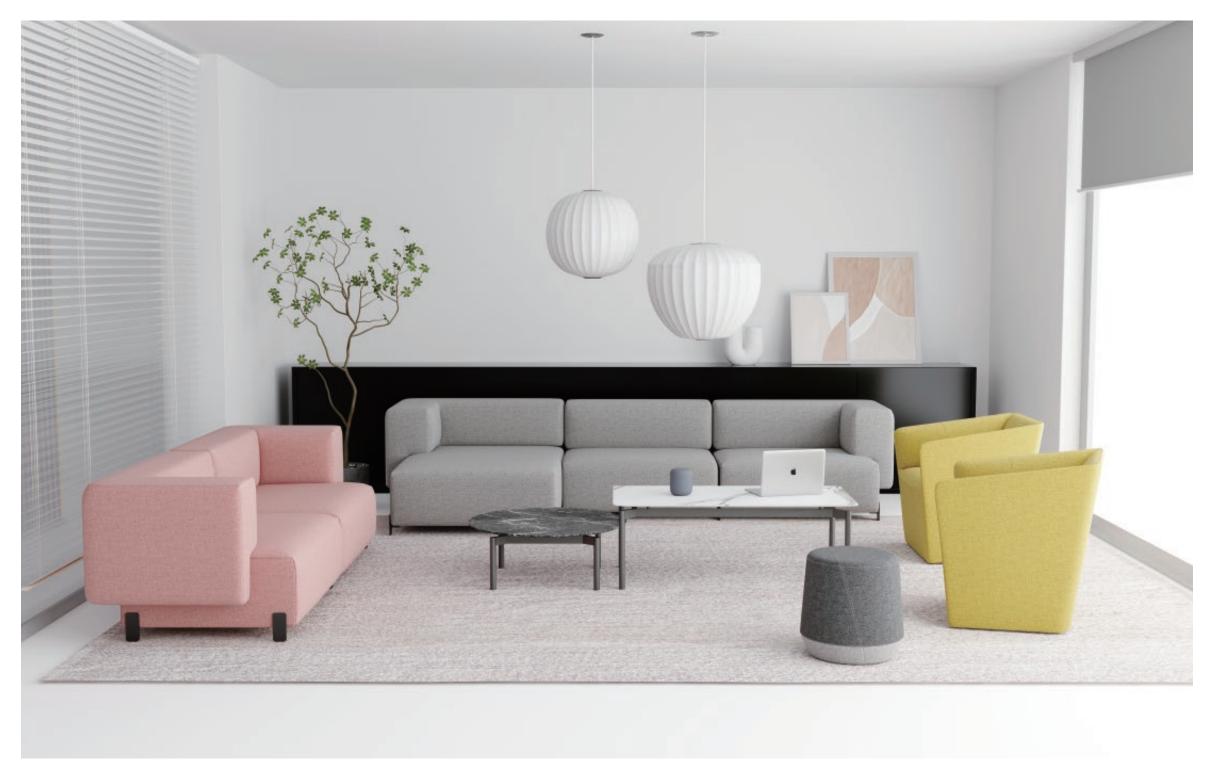

HALE                | 294        |
| TAIL                 | 298        |
| MACAROON             | 302        |
| FAN                  | 306        |
|                      |            |

**NEW DESIGNS 2021** 













Qita sofa is a Bauhaus style furniture product. It takes Tetris as the image, deletes unnecessary decorative elements, and pursues the perfect unity of geometric minimalist shape and comfortable function.

The cantilevered backrest armrest makes the product appear light and exquisite, showing rich levels from all angles; The rounded corner treatment makes the geometric sofa more soft and comfortable; The color matching selection of backrest and cushion and the color matching between different modules also provide users with richer and more interesting play space.











Qita sofa can be applied to a variety of spaces: lobby space, negotiation space, leisure space...

The rich combination of modules and color options can adapt to spaces of various styles and sizes, adding a different kind of vitality to the space.



#### Qita-Handy-Line-Buono





#### PRODUCT SIZE

AR-QIT-SO-06

W1120 D1400 H720



#### MATERIAL / MINA



AR-QIT-SO-07

W900 D900 H720



### **MOON**

The design inspiration of the Moon sofa comes from the moon. By borrowing the profit and loss characteristics of the moon, the sofa is divided into two different periods of the lack of the moon form, combined to form a full moon, which makes the combination of the sofa more interesting.

The Moon sofa adopts round soft package radian and elegant back curve, which makes it simple and soft