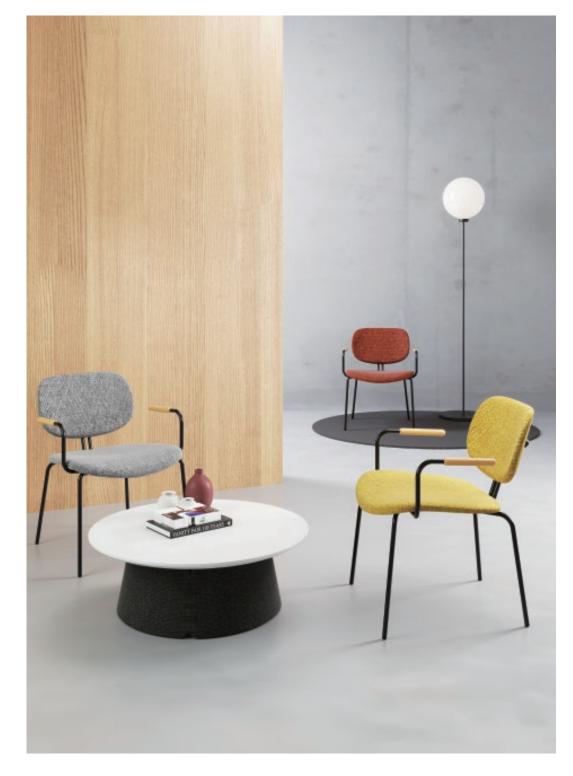

# **BREAD**

The inspiration of Bread armchair comes from the soft modeling of bread.

The overhanging backrest armrest makes the product appear light and delicate, presenting rich layers from all angles; the rounded corner treatment makes the geometric sofa more soft and comfortable; the color matching of the backrest and the cushion, and the difference between the different modules Color matching also provides a richer and more interesting space for users to play.

The tilted armrest of the Bread armchair perfectly fits the human body; the radian in front of the seat is designed to look like a smile, breaking the external square hard shape, giving users a sense of affinity.

Bread-Handy-Qita

Bread-Handy BREAD

AR-BRE-AR-01 W630 D640 H730