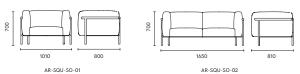

H650

#### PRODUCT SIZE







### MATERIAL / MINA











OFFICE PLANNER 105



# **SQUARE**

The Square sofa adopts a minimalist design style.

In terms of modeling, the sofa adopts the design of cube sugar, which is in contrast with the external pipes. The lines of the pipe and the shape of the soft bag make people feel that this is a business sofa with very good design.

The length of the cube square sofa can be increased from single to three. The spliced sofa group has undoubtedly created a good place to rest for the busy office. Cube sugar sofa can also be used in public space, negotiation space, business space and other places. Unique appearance, human design and excellent use experience are the perfect choice for mature and human workplace.







**SQUARE** Square-Handy











#### MATERIAL / LEA

















# **MELLO**

Inspired from jelly sweets, the shape of Mello is round, organic and elegant. Touched round and smooth, the shapes of back and armrests serve an excellent seating experience as well. With the use of unique fabric, Mello series shows the brilliant temperament, which is born to be the bright points wherever it's served.

Mello series consists of 1-seaters,2-seats,3-seaters, which make it possible to fit any needs of lounge while lighting the spaces.



Mello Mello





Mello-Handy MELLO



118









OFFICE PLANNER 119



# **CITY**

Buildings make it ordered for a city as well as sofa system elements. City series provides different single elements to group that you can get any combination you want to fit your space perfectly. Like a "c