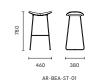

**BEAN** Bean-Handy

AR-BEA-ST-01

W460 D380 H780

W460 D380 H780

### PRODUCT SIZE