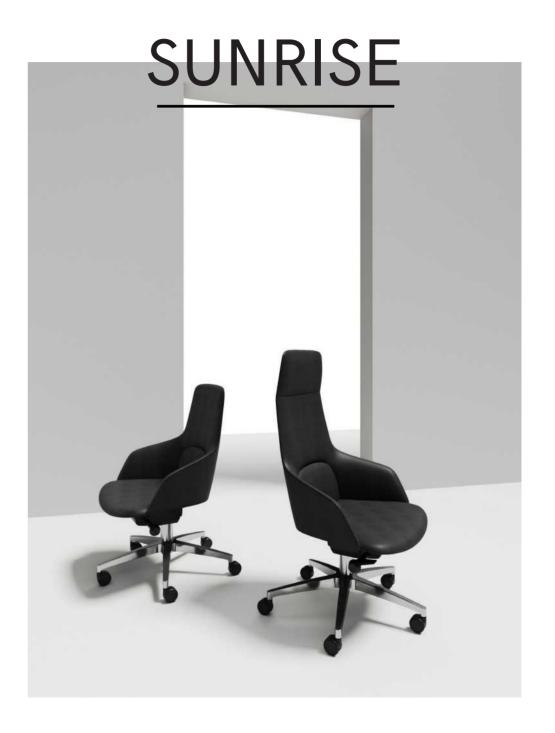

LEA-05

Sunrise Sunrise

In the post-epidemic era, the Sunrise Leather Chair launched by Archini has become a creative choice to rejuvenate the office. The chair cleverly integrates the natural beauty of the sunrise, which not only looks beautiful, but also enhances the office experience. Carefully designed for comfort and durability, allowing users to feel relaxed. The Sunrise Leather Chair symbolizes new beginnings and hope, inspiring people to actively face challenges and injecting new vitality into the office environment.

# INTRODUCING SUNRISE

DESIGN BY COLLECTIVE

The symbolism of the sunrise leather chair also deeply moves people. It represents a new beginning and endless hope, as if telling every user: no matter how busy and difficult our work is, we should maintain a positive attitude and embrace every new challenge and opportunity.

SUNRISE

The design of the Sunrise leather chair is not only for aesthetics, but also to enhance the user's office experience. The comfort, support, and durability of the chair have been carefully designed and rigorously tested to ensure that users can feel unparalleled comfort and relaxation during use.

Sunrise-Fly-Buono

Design by Collectivo 2023

PRODUCT SIZE

AR-SUN-OC-02

SE 660 640

AR-SUN-OC-03

MATERIAL / LEA

The Snowcap Sofa is an expression of an architectural scene in the snow. Its design reflects the designer's extreme pursuit of detail. By refining the fluffy modeling elements of snow. It forms a perfect combination of soft and fluffy upholstery and hard body. Layered sense and fluffy sense.