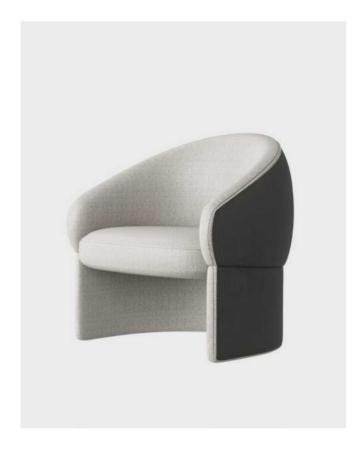

38

Rain Flower-Plank-Qrigin **RAIN FLOWER** 

Design by Collectivo 2023

PRODUCT SIZE

40

The design inspiration of Mushroom Chair comes from cleverly capturing its morphological characteristics and integrating them into the chair design. The backrest and armrests simulate small mushroom umbrellas to provide comfortable support; the pleated design restores the structural characteristics of mushroom veins. The soft inside and hard outside design ensures comfort and stability, and the two-color treatment enhances the visual impact. We hope that users can feel the vitality of nature and find a moment of peace and relaxation while using it.

### INTRODUCING MUSHROOM

DESIGN BY COLLECTIVE

The mushroom leisure chair adopts a soft inside and hard outside design, ensuring both user comfort and chair stability. The dual color treatment adds a strong visual impact to this chair, making it stand out among many furniture items.