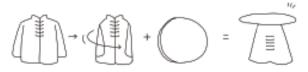

# **UP**

The inspiration of the Up armchair is derived from the traditional Chinese dress element - vertical collar.

By refining the external contour of the collar, the designer has formed the shape curve of the Up armchair. Meanwhile, the pull wire design of the waist improves the product's sense of modeling, and the overall surrounding sense of the back gives the user a comfortable experience.

The Up armchair adopts foaming technology, with soft edge turning, which gives users a thick sitting feeling and comfortable arm support.

Up armchair is made of cashmere and fabric. Users can choose the fabric according to their needs.

Up <u>UP</u>

Up-Handy-Kas-Shell

There are two styles of UP armchair: basic chair and automatic return chair.

The basic chair is equipped with wear-resistant foot pad, which is easy to move; The automatic return chair can automatically turn and return when the user gets up and leaves.