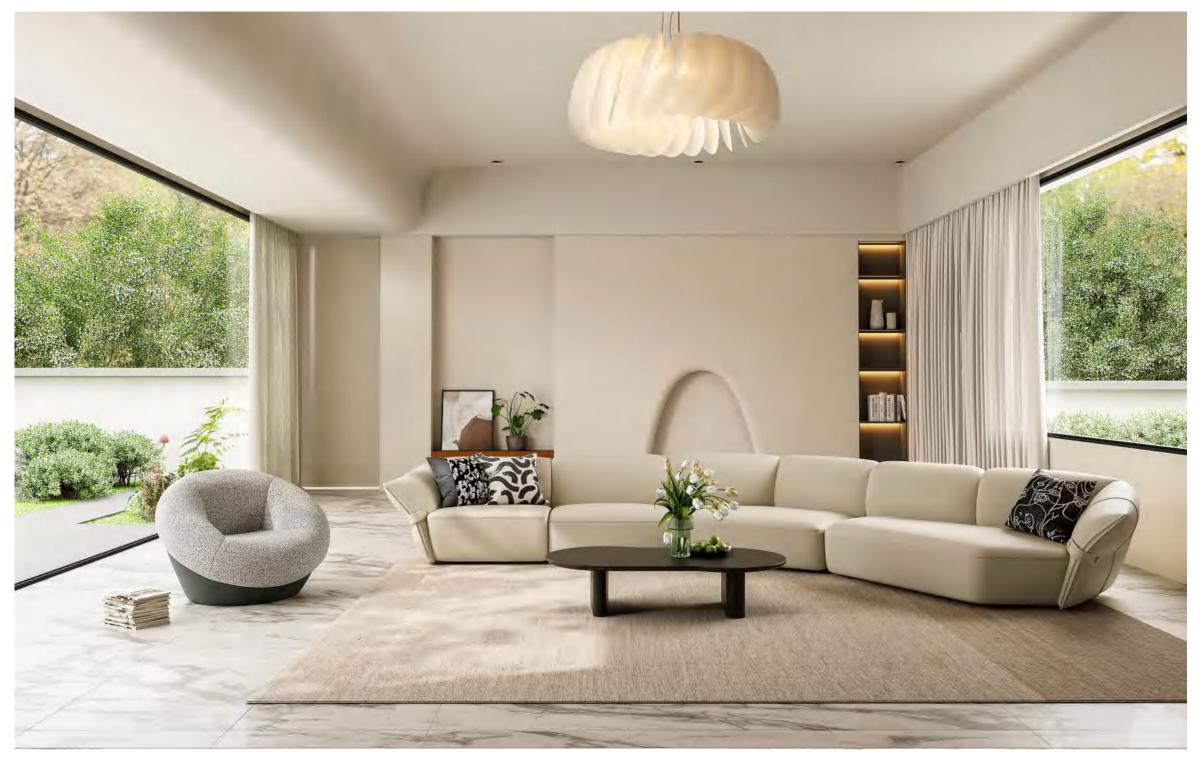

**NEW DESIGNS 2021** 

Qita sofa is a Bauhaus style furniture product. It takes Tetris as the image, deletes unnecessary decorative elements, and pursues the perfect unity of geometric minimalist shape and comfortable function.

The cantilevered backrest armrest makes the product appear light and exquisite, showing rich levels from all angles; The rounded corner treatment makes the geometric sofa more soft and comfortable; The color matching selection of backrest and cushion and the color matching between different modules also provide users with richer and more interesting play space.

Qita sofa can be applied to a variety of spaces: lobby space, negotiation space, leisure space...

The rich combination of modules and color options can adapt to spaces of various styles and sizes, adding a different kind of vitality to the space.