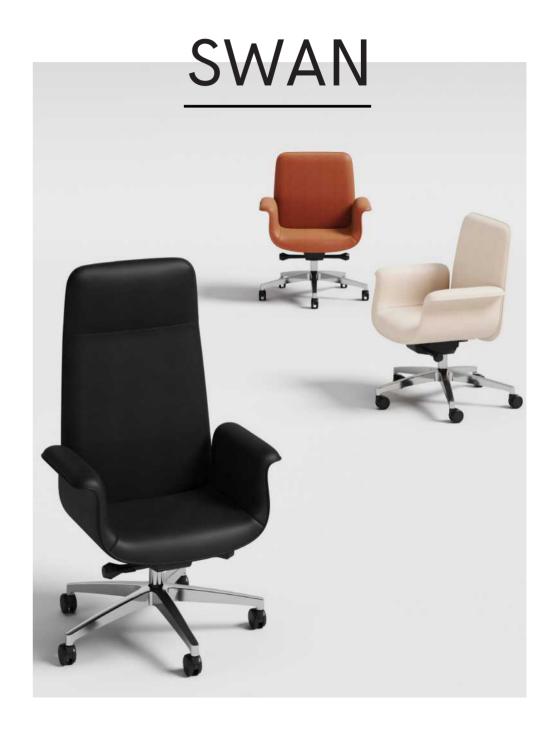

#### MATERIAL / LEA

The swan leather chair cleverly combines modernity and design beauty. Its design is inspired by the elegance of the swan, showing smooth and noble lines. The chair not only looks beautiful, but is also practical and comfortable. The designer hopes that this chair will stand out among many leather chairs, show the infinite possibilities of modern home design, and bring beauty and surprise to users.

INTRODUCING SWAN

DESIGN BY COLLECTIVE

The design lines of this leather chair are smooth and elegant, like a swan swimming in the water spreading its wings, quiet and noble. The overall shape of the chair is full of power, and each angle exudes unique design charm.

Swan

Design by Collectivo 2023

Design by Collectivo 2023

Swan

Design by Collectivo 2023

PRODUCT SIZE

AR-SWA-OC-03

MATERIAL / LEA