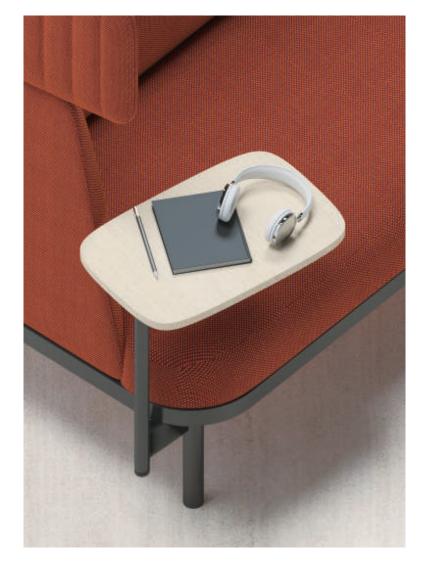

# **SANTO**

Santo sofa is a flexible modular linear and angular seat system office furniture integrating multiple functions, providing extraordinary comfort in depth and width. The steel frame foot adopts elegant linear design and spraying technology to make it lighter and more modern. It has optional accessory modules such as backplane, bar and table board to meet the use needs of a variety of spaces.

Santo provides more than 20 modules, providing more choices for customers' personalized office, and meeting the needs of any space such as rest, meeting, waiting and so on.

Santo-Handy Santo-Handy

78

Santo Santo