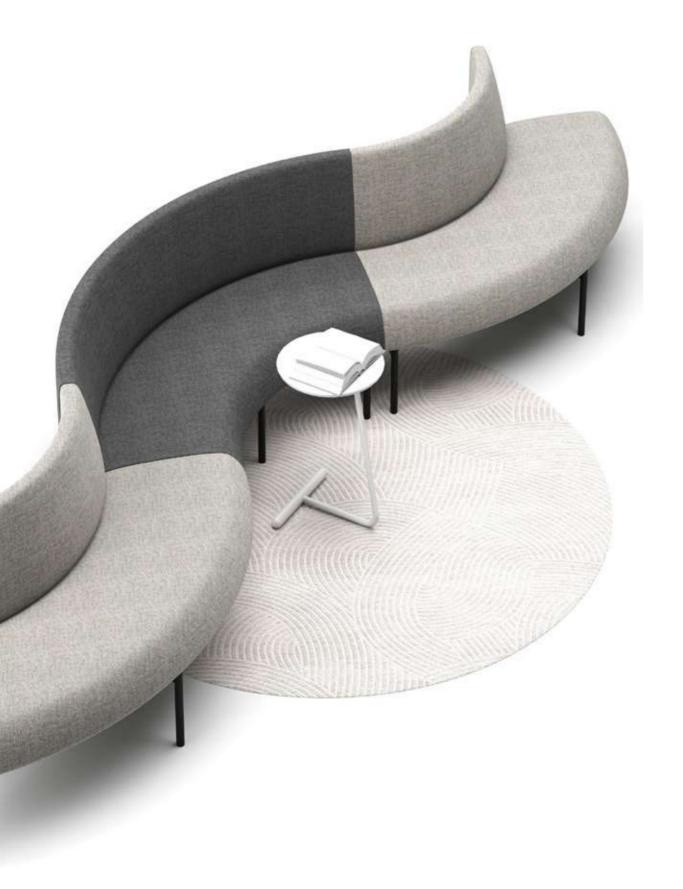

**NEW DESIGNS 2021** 

Qita sofa is a Bauhaus style furniture product. It takes Tetris as the image, deletes unnecessary decorative elements, and pursues the perfect unity of geometric minimalist shape and comfortable function.

The cantilevered backrest armrest makes the product appear light and exquisite, showing rich levels from all angles; The rounded corner treatment makes the geometric sofa more soft and comfortable; The color matching selection of backrest and cushion and the color matching between different modules also provide users with richer and more interesting play space.

Qita sofa can be applied to a variety of spaces: lobby space, negotiation space, leisure space...

The rich combination of modules and color options can adapt to spaces of various styles and sizes, adding a different kind of vitality to the space.