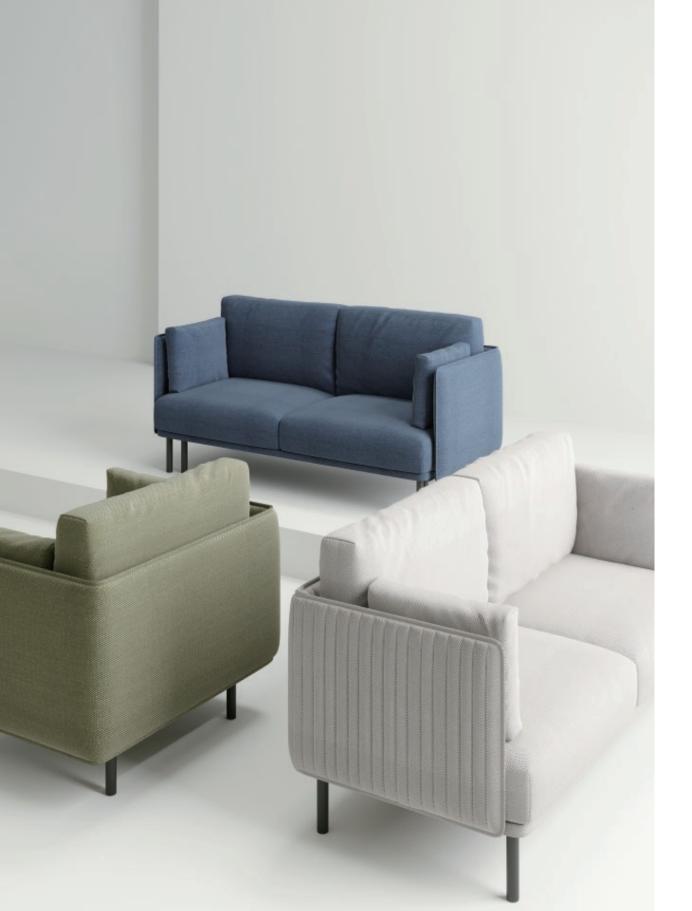

### LINE

Inspired by Bauhaus architectural style, the left and right sofa feet adopt complete line language, from support to armrest. The designer skillfully refined the contour line of the human back into three simple lines, which are applied to the soft bag design, so that the product is comfortable to use and has both modern and classic characteristics.

The metal NC bending process of the whole pipe of Line sofa is combined with the soft bag, which has more retro characteristics. The solid wood designer of Line sofa adopts the design method of integrating armrest and leg support, which makes the point, line and surface modeling language more distinctive, and the wide armrest is more comfortable.