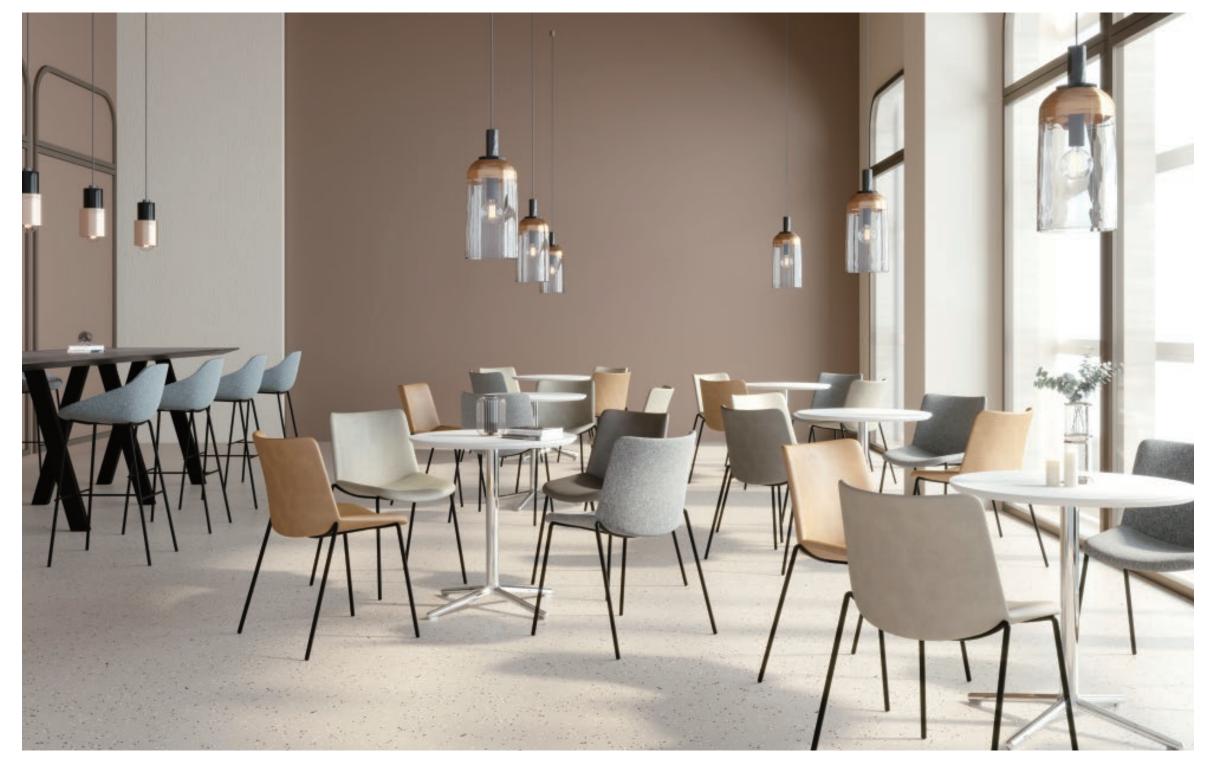

chair can automatically turn and return when the user gets up and leaves.



Up-Collar-Fly







AR-UP-AR-01 W650 D610 H710

W650 D610 H720

# PRODUCT SIZE



#### MATERIAL / VICO



FLO-13



# **FLY SIDE**

The Fly side chair series is inspired by the elegant posture of the swan and the graceful curve of the neck.

In the extended Fly side chair series, the designer slightly arches the chair surface and back under the premise of extracting the elegant curve of the swan to create a chair with an excellent wrapping shape.

The Fly side chair series has a complete ecosystem, from side chairs to bar chairs, there are dozens of tripods and functional accessories to choose from, which greatly meets the requirements of various training spaces, meeting spaces, and leisure spaces. demand.









Fly side chair's back is slightly wrapped inward, which can provide a good wrapping feeling for the back; for comfortable sitting feeling, the inclination of the seat surface has been repeatedly deliberated; the slightly outward leaning side feet are convenient for stacking and storage, and can effectively use the space.









Fly side chair is a product designed from the training space. Due to the choice of different tripod configurations, it is not only applicable to the training space, but also applicable to other environmental spaces: tea space, negotiation space, education space, library, etc. Become a public area and create elegant configuration.





Fly Side FLY SIDE













AR-FLY-SI-01 W540 D530 H760

AR-FLY-SI-02 W540 D530 H740

AR-FLY-SI-03 W540 D630 H740

AR-FLY-SI