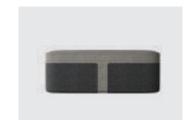

**NEW DESIGNS 2021** 

Qita sofa is a Bauhaus style furniture product. It takes Tetris as the image, deletes unnecessary decorative elements, and pursues the perfect unity of geometric minimalist shape and comfortable function.

The cantilevered backrest armrest makes the product appear light and exquisite, showing rich levels from all angles; The rounded corner treatment makes the geometric sofa more soft and comfortable; The color matching selection of backrest and cushion and the color matching between different modules also provide users with richer and more interesting play space.

Qita sofa can be applied to a variety of spaces: lobby space, negotiation space, leisure space...

The rich combination of modules and color options can adapt to spaces of various styles and sizes, adding a different kind of vitality to the space.