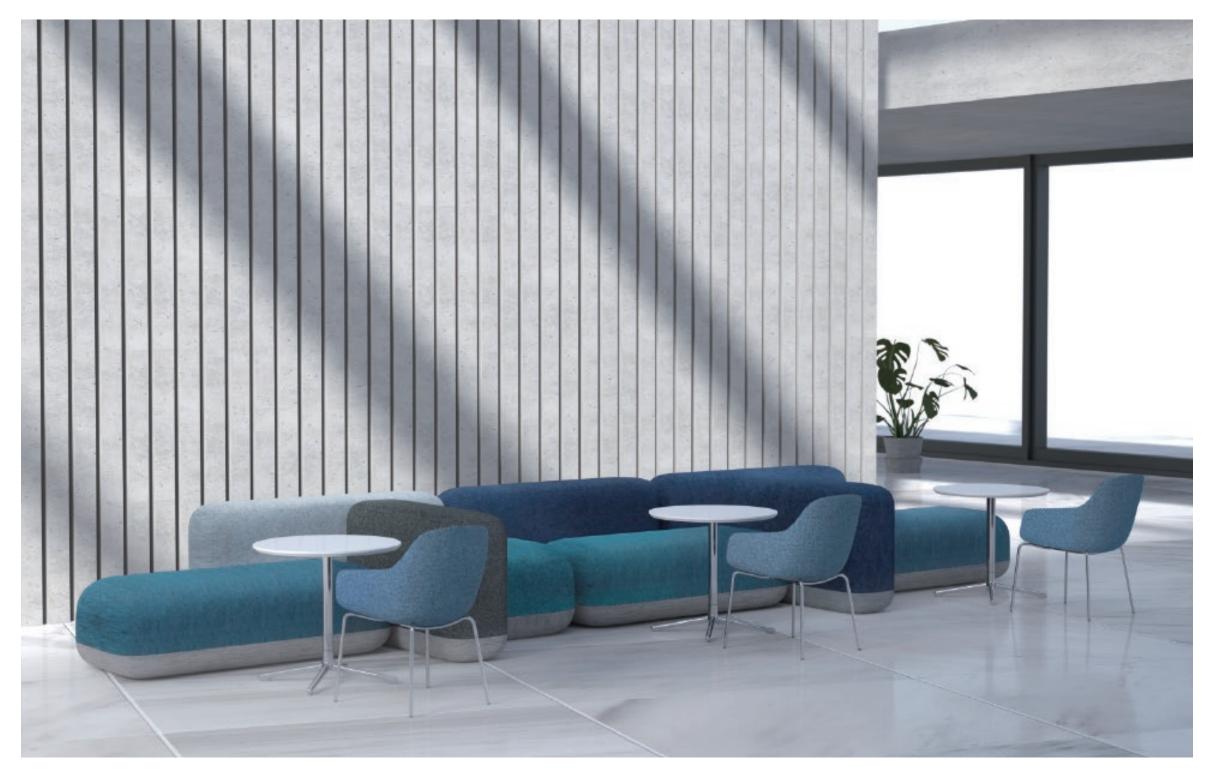

### **MULTI**

The inspiration for the Multi sofa comes from the skyscrapers, which are full of order and rhythm. The designer will extract this design language for interpretation, showing the sofa's vibrant and energetic modern temperament. Multi sofa combines lines, surfaces and bodies in an ingenious way, revealing individuality in a low-key manner.

Multi sofa is round and soft, and adopts a double-layer enclosed structure design. The outer screen is wrapped on three sides, using the cotton thread technology to form a simple and rhythmic thousand-layer texture; the inner backrest, cushion and pillow are filled with down, soft and full, providing users with excellent wrapping and comfort.

60

As a basic sofa with great versatility, Multi sofa can be integrated into most occasions such as office, leisure, negotiation, and civil use. The rich colors provide countless possibilities for matching.

#### PRODUCT SIZE

#### MATERIAL /MINA