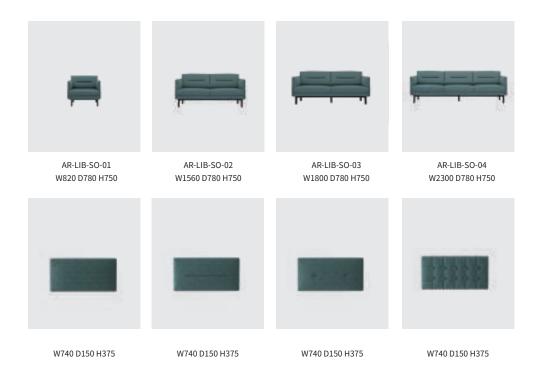

### **LIBERTY**

The Liberty sofa is inspired by the concept of replacement, DIY, and free matching, aiming to find a new breakthrough point for the most basic and most versatile sofa styles in the market

As a basic sofa, the design language of Liberty Sofa is restrained and capable. Through the data analysis of a large number of similar products on the market, we have selected the four most widely used pillows for users to choose freely, which greatly improves the adaptability of the product and satisfies users with different preferences for different types and styles. Space-such as lobby, office, leisure, negotiation, conference, reception, and extensive demand for

#### Liberty-Fly-Buono-Plank

46