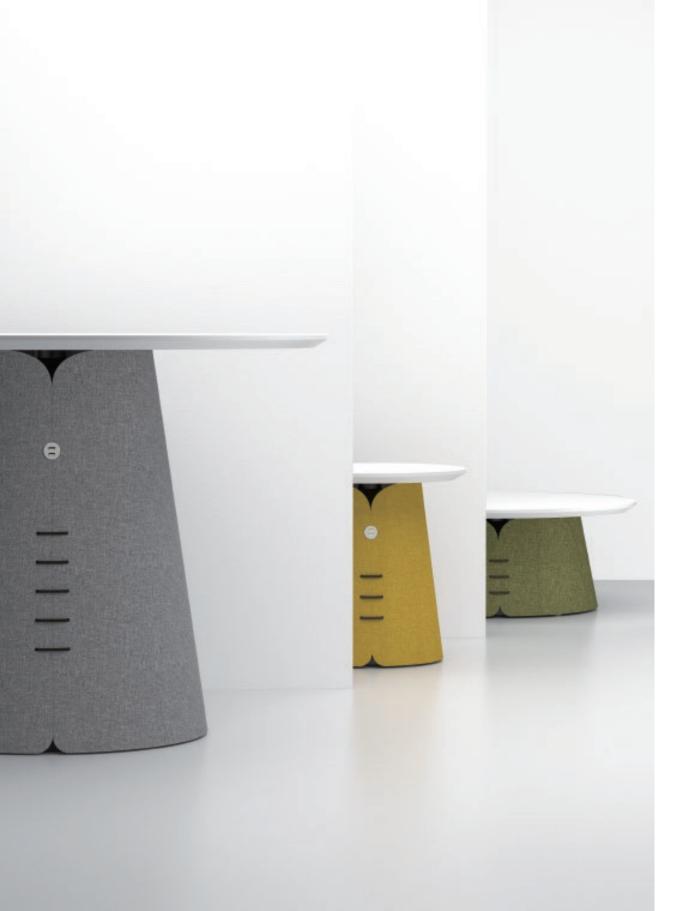

# **MELLO**

As a series of products of Milo sofa, Milo tea table follows its unique form of tripod.

The tripod and countertop of Milo tea table have a cantilever design to create a unique floating and lightness feeling; The black-and-white rhyolite board is steady and elegant, and the cutting edge on the side shows exquisite technology; Square or round countertops with staggered underframes provide more possibilities for combination.

The Milo tea table is connected with the table through an easily installed suction cup. The disassembly and assembly of the tripod is also very simple, which can be packaged and transported flat.

From the two aspects of temperament and function, Milo tea table can easily integrate into all kinds of office space to improve the style of the space.