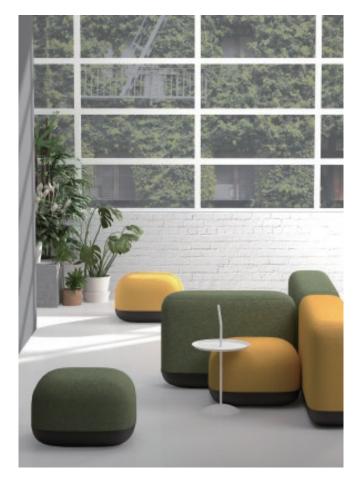

# **CITY**

Buildings make it ordered for a city as well as sofa system elements. City series provides different single elements to group that you can get any combination you want to fit your space perfectly. Like a "city" in your space, every seating element is invested with their function and lies there orderly. City series consists four parts from a sofa: seat element, armrest element, back element and pouf element, that you can combine them as you like to fit any space if you require.

City

<u>CITY</u>