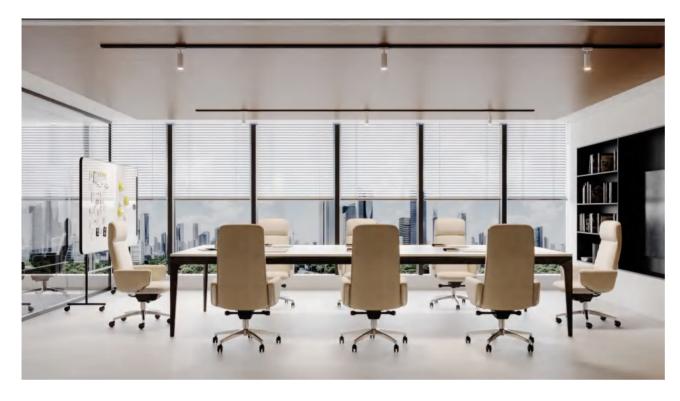

# **ROMA**

The inspiration for the ROMA series comes from Roman architectural elements - arches and Roman columns. The designer integrates these two elements into modern office behavior, creating a furniture that combines privacy and practical functions for users, while creating a small building that stands upright in the office and leisure area.

## Roma-Square

W1075 D800 H2000

AR-ROM-SC-01 W820 D655 H1100

W1015 D460 H1715

#### PRODUCT SIZE

AR-ROM-SC-01

MATERIAL / SUNDAY