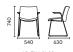

# **BREAD**

The inspiration of Bread armchair comes from the soft modeling of bread.

The overhanging backrest armrest makes the product appear light and delicate, presenting rich layers from all angles; the rounded corner treatment makes the geometric sofa more soft and comfortable; the color matching of the backrest and the cushion, and the difference between the different modules Color matching also provides a richer and more interesting space for users to play.

The tilted armrest of the Bread armchair perfectly fits the human body; the radian in front of the seat is designed to look like a smile, breaking the external square hard shape, giving users a sense of affinity.

Bread-Handy-Qita

Bread-Handy BREAD

AR-BRE-AR-01 W630 D640 H730

# PRODUCT SIZE