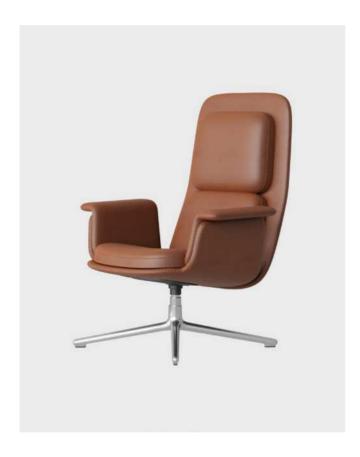

#### MATERIAL / RUBY

WAL-101

WAL-170

56

Toast TOAST

The Toast Lounge Chair integrates the softness and sweetness of Western bread into the office scene. The appearance is made of high-quality leather, which is comfortable to the touch and durable. The shape draws on the warmth and comfort of toast bread, with smooth and graceful lines. It pays attention to ergonomic design and is equipped with a footrest to provide users with comfortable support and rest space, allowing users to enjoy tranquility and relaxation after busy work.

INTRODUCING TOAST

DESIGN BY COLLECTIVE

In addition to its advantages in appearance and seating experience, the toast leisure chair also emphasizes ergonomic design, ensuring that users can still maintain comfort and health in long-term sitting positions. The equipped footstool provides users with additional support and rest space, allowing them to relax and enjoy a moment of tranquility while busy with work.