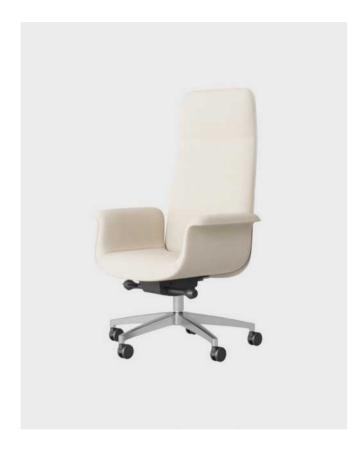

#### MATERIAL / LEA

The swan leather chair cleverly combines modernity and design beauty. Its design is inspired by the elegance of the swan, showing smooth and noble lines. The chair not only looks beautiful, but is also practical and comfortable. The designer hopes that this chair will stand out among many leather chairs, show the infinite possibilities of modern home design, and bring beauty and surprise to users.

INTRODUCING SWAN

DESIGN BY COLLECTIVE

The design lines of this leather chair are smooth and elegant, like a swan swimming in the water spreading its wings, quiet and noble. The overall shape of the chair is full of power, and each angle exudes unique design charm.

Swan

Design by Collectivo 2023

Design by Collectivo 2023

Swan

Design by Collectivo 2023

PRODUCT SIZE

AR-SWA-OC-03

MATERIAL / LEA