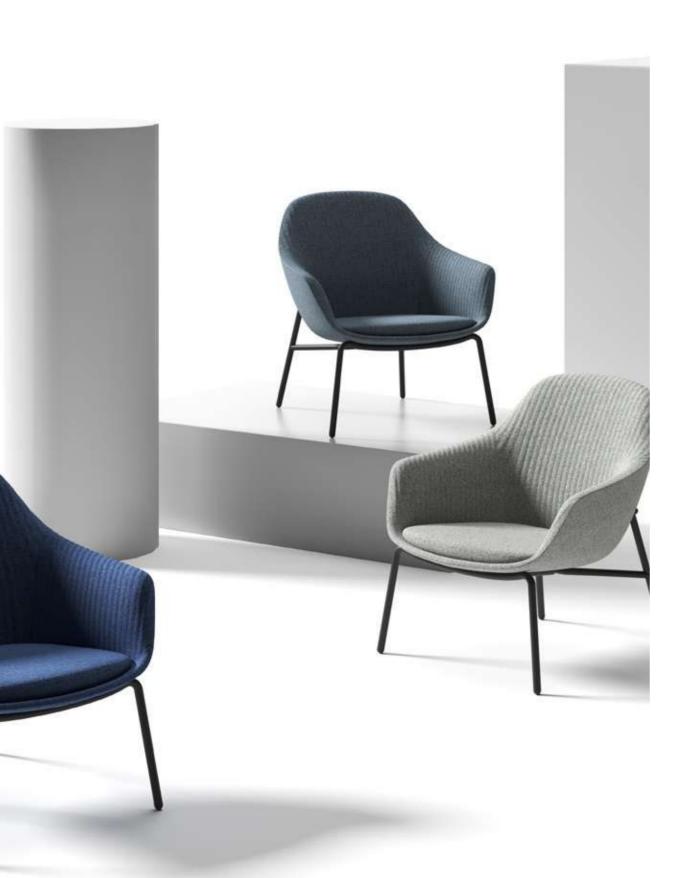

# **ALGER**

Inspired by the classic furniture of the 1950s-the Womb Chair, the designer designed the Leisure Chair-ALGER by remodelling the curve of the Womb Chair. The upward curving element at sides serves the function of armrest, which makes the design simple and polished. Based on the process design of the car seat, designer inlaid soft packs on the seat and back of the chair, makes ALGER fit the curve of human body and more ergonomic to stasify different needs of users. There are two models for ALGER, first model is with headrest, it provides piracy in office environments, gives the user sufficient private space. Second moedel is without headrest, it has higher flexibility to match with different environments and also keeps its aesthetic and utility.

Alger-Handy **ALGER** 

AR-ALG-LO-01 W760 D800 H1170

W780 D800 H930