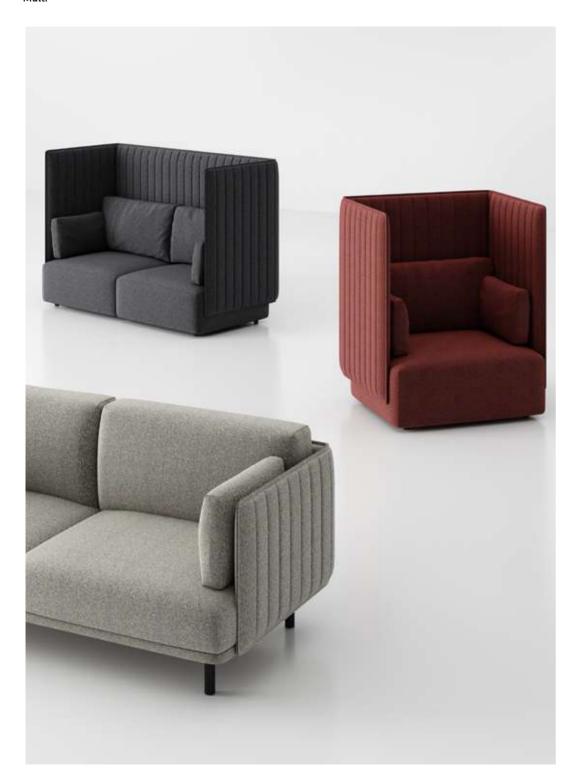

### **MULTI**

The inspiration for the Multi sofa comes from the skyscrapers, which are full of order and rhythm. The designer will extract this design language for interpretation, showing the sofa's vibrant and energetic modern temperament. Multi sofa combines lines, surfaces and bodies in an ingenious way, revealing individuality in a low-key manner.

Multi sofa is round and soft, and adopts a double-layer enclosed structure design. The outer screen is wrapped on three sides, using the cotton thread technology to form a simple and rhythmic thousand-layer texture; the inner backrest, cushion and pillow are filled with down, soft and full, providing users with excellent wrapping and comfort.

60

As a basic sofa with great versatility, Multi sofa can be integrated into most occasions such as office, leisure, negotiation, and civil use. The rich colors provide countless possibilities for matching.