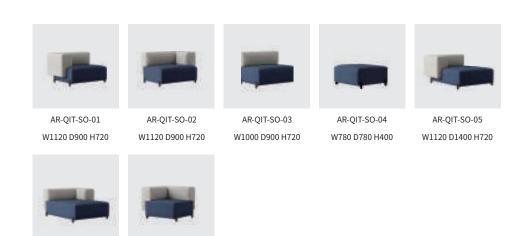

#### PRODUCT SIZE

AR-QIT-SO-06

W1120 D1400 H720

#### MATERIAL / MINA

AR-QIT-SO-07

W900 D900 H720