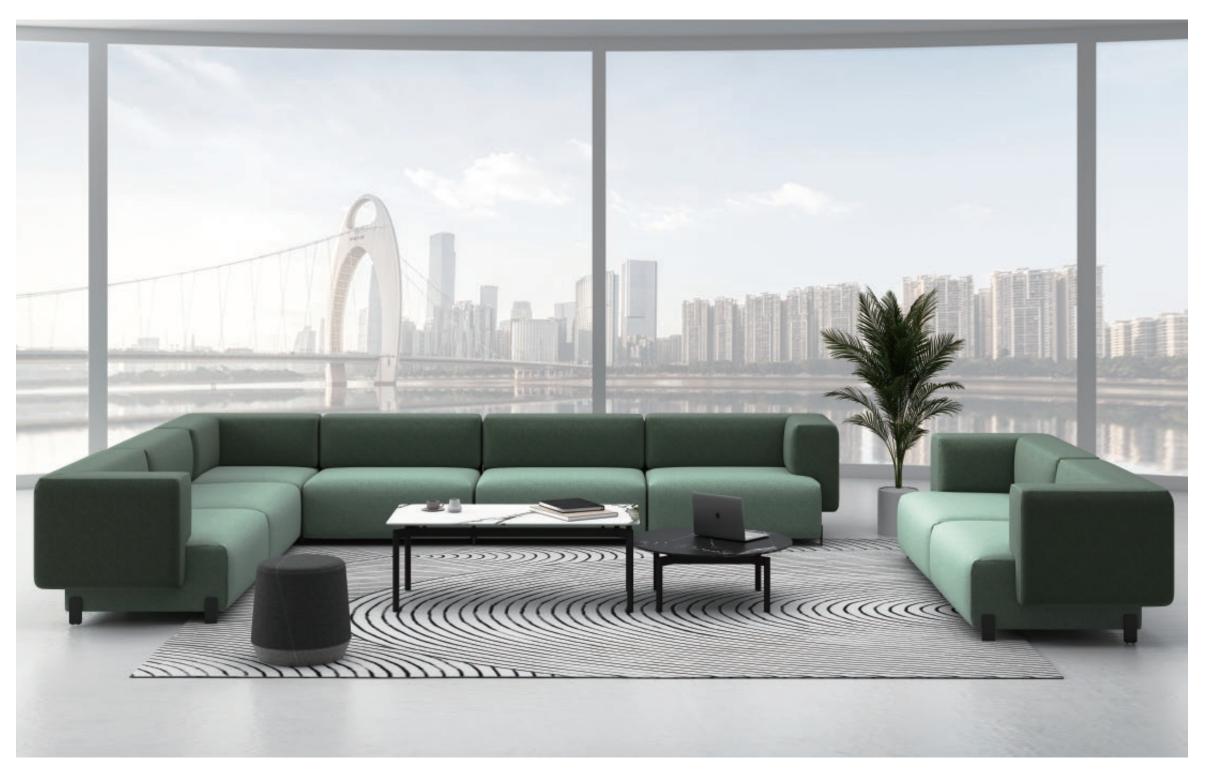

# **CITY**

Buildings make it ordered for a city as well as sofa system elements. City series provides different single elements to group that you can get any combination you want to fit your space perfectly. Like a "city" in your space, every seating element is invested with their function and lies there orderly. City series consists four parts from a sofa: seat element, armrest element, back element and pouf element, that you can combine them as you like to fit any space if you require.

City

<u>CITY</u>