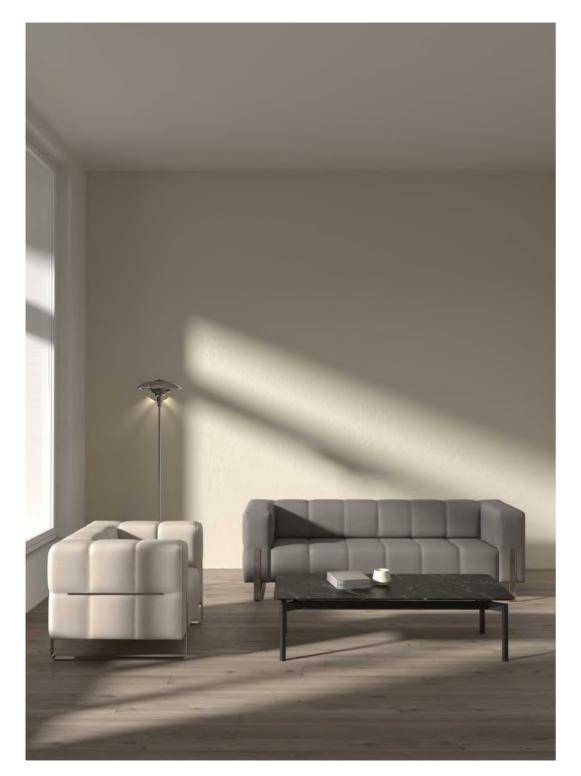

seat and armrest are smooth and elegant, like the gentle swaying posture of a lotus in the water, giving people a peaceful and profound feeling

Lotus-Elephant-Fly-Mello

Design by Collectivo 2023

Design by Collectivo 2023













#### PRODUCT SIZE



#### MATERIAL / MINA



Tofu



Tofu sofa combines traditional tofu elements with modern home design, creating a stable image with tofu geometric shape, which is in line with the business atmosphere. The detail processing simulates the dynamic language of "scallions mixed with tofu", reflecting the blend of flexibility and rigidity. The metal decorative strips on the side add a sense of sophistication and highlight the designer's ultimate pursuit of details, creating a business sofa with both cultural heritage and modern aesthetics.







# INTRODUCING TOFU

**DESIGN** BY COLLECTIVE



The designer added intricate details to the combination of the sofa software and the tripod, vividly simulating the abstract dynamic language of the traditional dish of "stir fry tofu with scallions".







Tofu-Mello-Plank-Retro-Alger

Design by Collectivo 2023

Design by Collectivo 2023

Design by Collectivo 2023



Design by Collectivo 2023





## PRODUCT SIZE



VIC-33





#### MATERIAL / MINA

VIC-09



VIC-39



Archini's office furniture designs are innovative and respectful of traditional culture. The Zoo series draws on the elements of "shadow play" and incorporates vivid silhouettes, giving the products artistic beauty and vitality. It is highly flexible, allowing users to freely choose their sitting position, and is equipped