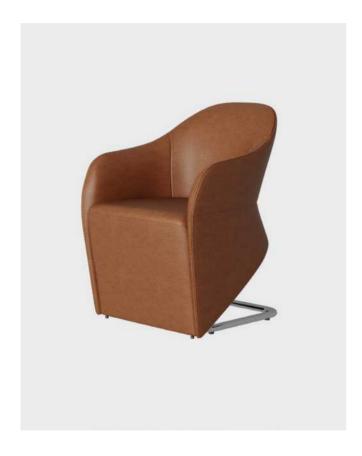

r>ALMOND                                           | 69<br>79<br>89                         |
| SOFA                                                                |                                        |
| LOTUS<br>TOFU                                                       | 101<br>111                             |
| Pouf                                                                |                                        |
| Z00                                                                 | 123                                    |
| TABLE                                                               |                                        |
| NUMERATOR                                                           | 135                                    |





Stalactite STALACTITE



Nature's stalactites inspired the designer to create the stalactite chair. The chair cleverly combines the shape of stalactites, with the soft body showing the beauty of softness and strength. The U-shaped metal base draws on its hanging fulcrum, which not only improves comfort but also gives the chair a sculptural artistic feel. It makes you feel like you are in the embrace of nature.



Design by Collectivo 2023 Design by Collectivo 2023





# INTRODUCING STALACTITE

DESIGN BY COLLECTIVE



In the soft part of the chair, the designer cleverly simulated the shape of stalactites, making the chair present a beauty that is both soft and full of power. Sitting up, it seems like one can feel the gentle embrace of nature.





Stalactite

Stalactite-Qita-Handy

Design by Collectivo 2023

Des