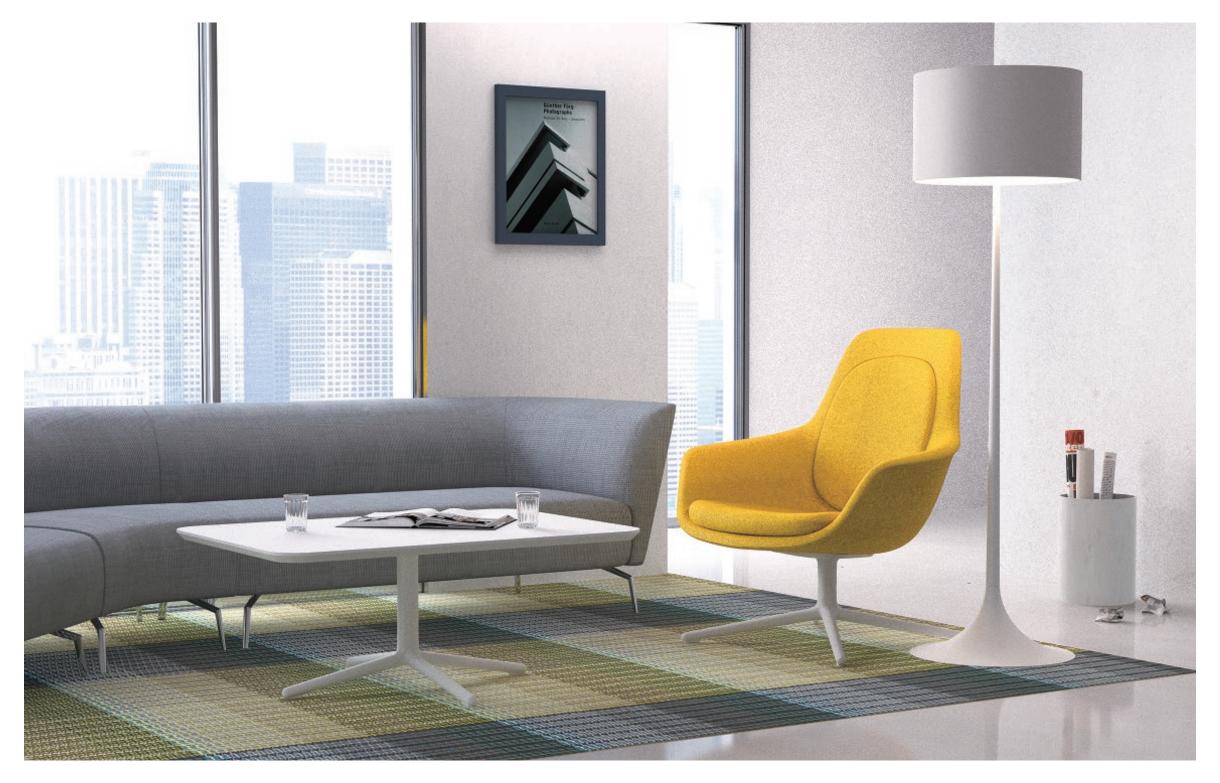

L / VICO





















# **ALGER**

Inspired by the classic furniture of the 1950s-the Womb Chair, the designer designed the Leisure Chair-ALGER by remodelling the curve of the Womb Chair. The upward curving element at sides serves the function of armrest, which makes the design simple and polished. Based on the process design of the car seat, designer inlaid soft packs on the seat and back of the chair, makes ALGER fit the curve of human body and more ergonomic to stasify different needs of users. There are two models for ALGER, first model is with headrest, it provides piracy in office environments, gives the user sufficient private space. Second moedel is without headrest, it has higher flexibility to match with different environments and also keeps its aesthetic and utility.







Alger-Handy **ALGER** 







AR-ALG-LO-01 W760 D800 H1170

W780 D800 H930

# PRODUCT SIZE





# MATERIAL / YM









MATERIAL / LEA









# SYS

SYS series is composed of chairs, armchairs and stools with different options based on metal or wood, which is a chair system collection on Archini product lines. Inspired by the texture of shell, designer reflects this feeling of texture on SYS series with the technique of embossing, which touches smooth and stereo. Every line around the chair is carefully adjust for hundreds times to fit the shape of human's back curve, which serves an excellent seating experience for everyone.SYS chair consists of two versions, with-arms and no-arms, to meet different needs of customers. What's more, different bases can perfectly fit wherever you wan