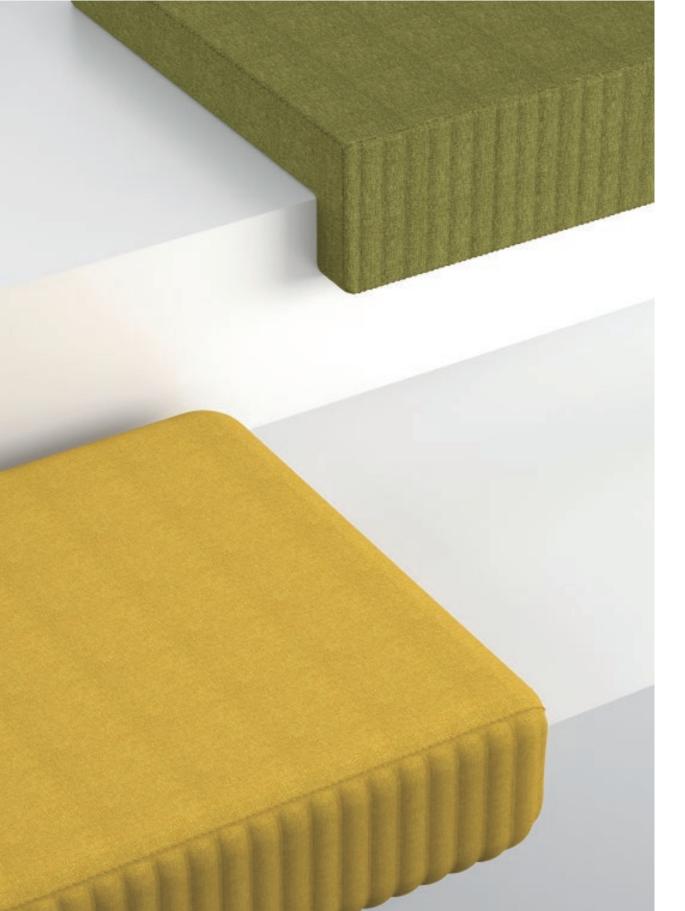

**NEW DESIGNS 2021** 

Qita sofa is a Bauhaus style furniture product. It takes Tetris as the image, deletes unnecessary decorative elements, and pursues the perfect unity of geometric minimalist shape and comfortable function.

The cantilevered backrest armrest makes the product appear light and exquisite, showing rich levels from all angles; The rounded corner treatment makes the geometric sofa more soft and comfortable; The color matching selection of backrest and cushion and the color matching between different modules also provide users with richer and more interesting play space.

Qita sofa can be applied to a variety of spaces: lobby space, negotiation space, leisure space...

The rich combination of modules and color options can adapt to spaces of various styles and sizes, adding a different kind of vitality to the space.