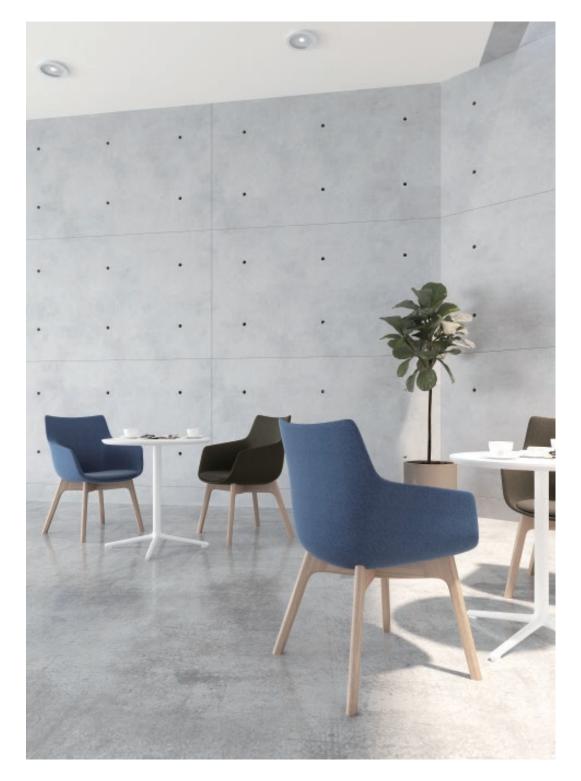

# **UP**

The inspiration of the Up armchair is derived from the traditional Chinese dress element - vertical collar.

By refining the external contour of the collar, the designer has formed the shape curve of the Up armchair. Meanwhile, the pull wire design of the waist improves the product's sense of modeling, and the overall surrounding sense of the back gives the user a comfortable experience.

The Up armchair adopts foaming technology, with soft edge turning, which gives users a thick sitting feeling and comfortable arm support.

Up armchair is made of cashmere and fabric. Users can choose the fabric according to their needs.

Up <u>UP</u>

Up-Handy-Kas-Shell

There are two styles of UP armchair: basic chair and automatic return chair.

The basic chair is equipped with wear-resistant foot pad, which is easy to move; The automatic return chair can automatically turn and return when the user gets up and leaves.

Up-Collar-Fly

AR-UP-AR-01 W650 D610 H710

W650 D610 H720