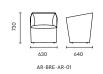

Bread-Handy-Qita

Bread-Handy BREAD

AR-BRE-AR-01 W630 D640 H730

# PRODUCT SIZE