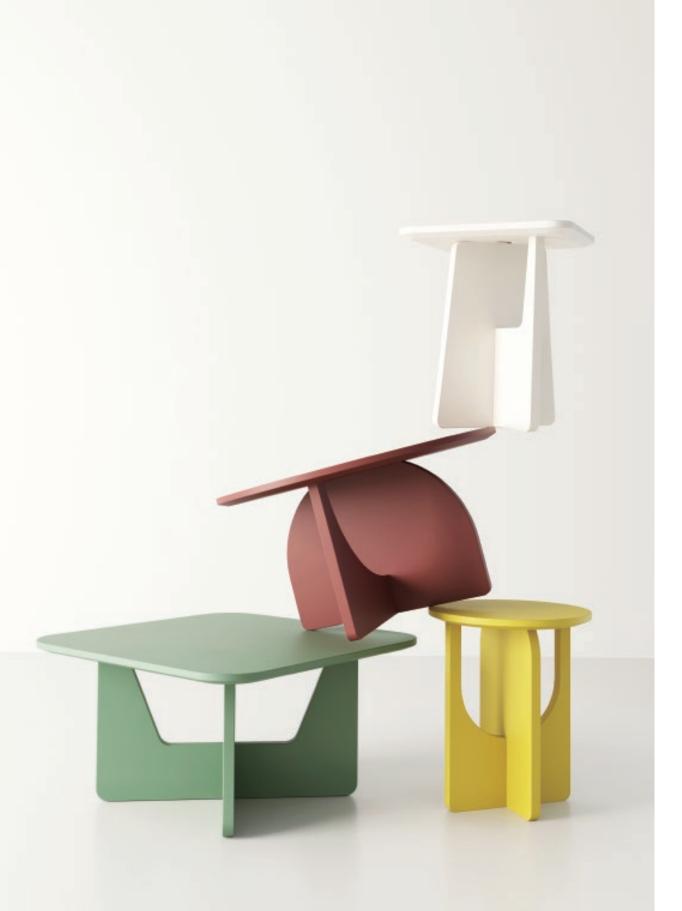

### **PLANK**

The inspiration for the panel tea table comes from the concept of the harmony of Yin and Yang in Tai Chi.

The design of the product fully draws on the wisdom of the industrialized era and shows the designer's precise consideration of the material utilization rate. The tea table as a whole is combined by two panels and then used together with the table top, and the panels supporting the feet are divided into two pieces of Yin and Yang, which are engaged with each other to maximize the utilization rate of the panels.

The panel tea table is made of MDF board through powder spraying process, which has the advantages of high strength, high stability, etc. The use of hidden hardware ensures the appearance design of Plank panel tea table while improving the stability. The tea table can be kept stable without deformation.

There are two series of panel tea tables, totaling four models, which well meet the needs of tea tables of different sizes. The square model is more stable and suitable for business, while the round model is more lively and suitable for leisure. The two series have both practicability and beauty. It can be placed not only in leisure areas, tea areas and other office leisure areas, but also in business negotiation areas and other office places.

Plank-Santo-Buono PLANK

**PLANK** Plank exploded view

AR-PLA-TB-01 Ф700 Н380

AR-PLA-TB-02 Ф380 Н465

AR-PLA-TB-03 W700 D700 H380

AR-PLA-TB-04 W400 D400 H470