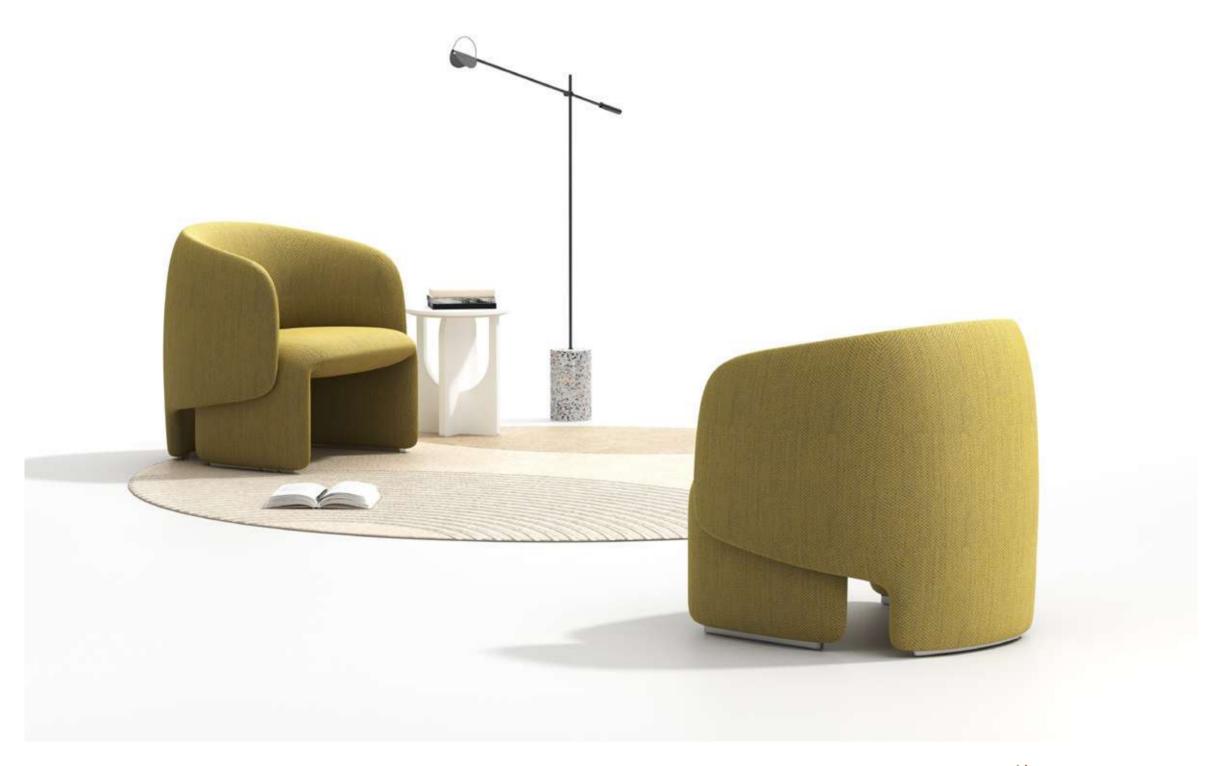

### **ELEPHANT**

The Elephant Series is inspired by elephants with stable limbs. Designers have extracted the characteristics of elephants such as their huge ears and thick backs, and applied them to the software of furniture. From the aspect of use, various products with huge application space such as piers, benches, and leisure chairs have been derived.

The seat surface is folded down in one piece, and the slightly arched seat surface echoes the backrest, making the design of the Elephant series products simple and smooth, with distinct characteristics.