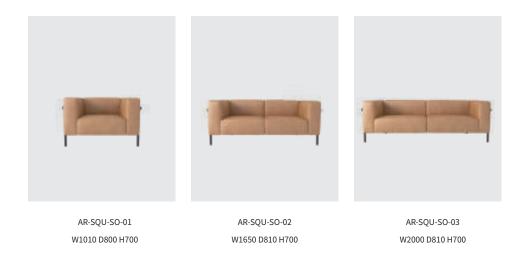

300 H650

#### PRODUCT SIZE







### MATERIAL / MINA











OFFICE PLANNER 105



# **SQUARE**

The Square sofa adopts a minimalist design style.

In terms of modeling, the sofa adopts the design of cube sugar, which is in contrast with the external pipes. The lines of the pipe and the shape of the soft bag make people feel that this is a business sofa with very good design.

The length of the cube square sofa can be increased from single to three. The spliced sofa group has undoubtedly created a good place to rest for the busy office. Cube sugar sofa can also be used in public space, negotiation space, business space and other places. Unique appearance, human design and excellent use experience are the perfect choice for mature and human workplace.







**SQUARE** Square-Handy











#### MATERIAL / LEA

















# **MELLO**

Inspired from jelly sweets, the shape of Mello is round, organic and elegant. Touched round and smooth, the shapes of back and armrests serve an excellent seating experience as well. With the use of unique fabric, Mello series shows the brilliant temperament, which is born to be the bright points wherever it's served.

Mello series consists of 1-seaters,2-seats,3-seaters, which make it possible to fit any needs of lounge while lighting the spaces.



Mello Mello





Mello-Handy MELLO



118









OFFICE PLANNER 119



# **CITY**

Buildings make it ordered for a city as well as sofa system elements. City series provides different single elements to group that you can get any combination you want to fit your space perfectly. Like