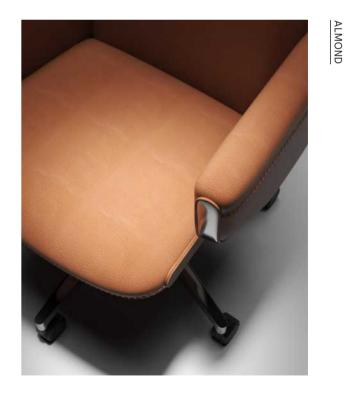

### INTRODUCING ALMOND

DESIGN BY COLLECTIVE

In office settings, such a vibrant leather chair can bring joy and relaxation to people, making work easier and more efficient. It perfectly combines natural elements with humanistic sentiments, bringing people a unique comfort and laziness, allowing them to find peace and beauty in their busy work and life.

ALMOND

The designer combined the distinct layering of almonds and applied them to the software and touch board. This design not only increases the layering and three-dimensional feel of the chair, but also makes the sitting experience more comfortable.