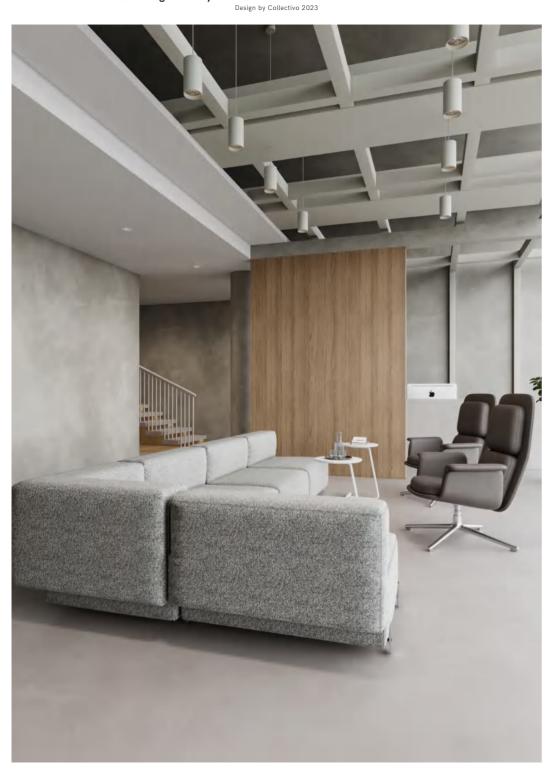

earance is made of high-quality leather, which is comfortable to the touch and durable. The shape draws on the warmth and comfort of toast bread, with smooth and graceful lines. It pays attention to ergonomic design and is equipped with a footrest to provide users with comfortable support and rest space, allowing users to enjoy tranquility and relaxation after busy work.







INTRODUCING TOAST

DESIGN BY COLLECTIVE



In addition to its advantages in appearance and seating experience, the toast leisure chair also emphasizes ergonomic design, ensuring that users can still maintain comfort and health in long-term sitting positions. The equipped footstool provides users with additional support and rest space, allowing them to relax and enjoy a moment of tranquility while busy with work.









Design by Collectivo 2023





#### PRODUCT SIZE



#### MATERIAL / LEA





The swan leather chair cleverly combines modernity and design beauty. Its design is inspired by the elegance of the swan, showing smooth and noble lines. The chair not only looks beautiful, but is also practical and comfortable. The designer hopes that this chair will stand out among many leather chairs, show the infinite possibilities of modern home design, and bring beauty and surprise to users.







INTRODUCING SWAN

DESIGN BY COLLECTIVE



The design lines of this leather chair are smooth and elegant, like a swan swimming in the water spreading its wings, quiet and noble. The overall shape of the chair is full of power, and each angle exudes unique design charm.

Swan

Design by Collectivo 2023

Design