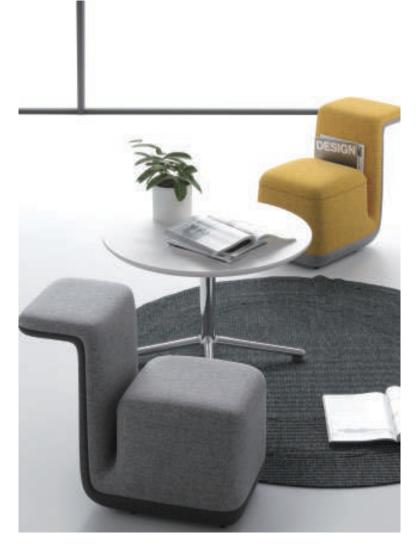

**NEW DESIGNS 2021** 

Qita sofa is a Bauhaus style furniture product. It takes Tetris as the image, deletes unnecessary decorative elements, and pursues the perfect unity of geometric minimalist shape and comfortable function.

The cantilevered backrest armrest makes the product appear light and exquisite, showing rich levels from all angles; The rounded corner treatment makes the geometric sofa more soft and comfortable; The color matching selection of backrest and cushion and the color matching between different modules also provide users with richer and more interesting play space.

Qita sofa can be applied to a variety of spaces: lobby space, negotiation space, leisure space...

The rich combination of modules and color options can adapt to spaces of various styles and sizes, adding a different kind of vitality to the space.