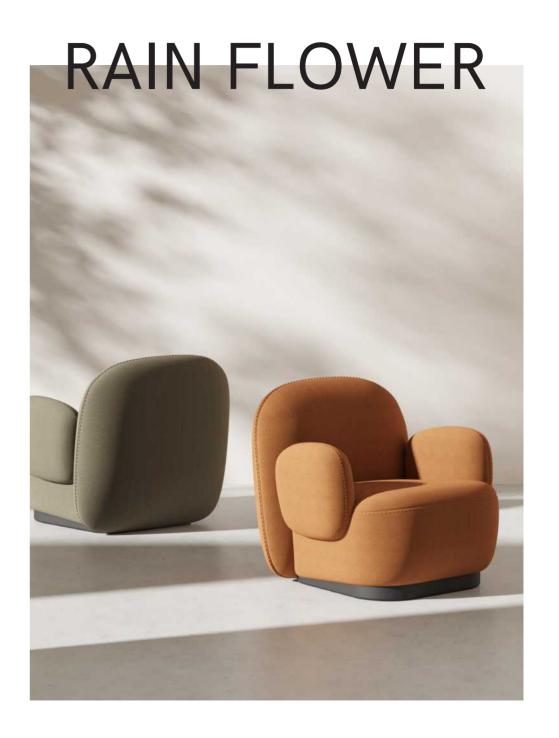

#### MATERIAL / RUBY

WAL-170

32

Rain Flower

The design of the Rain Flower Leisure Chair is inspired by the Nanjing Rain Flower Stone, refining its simple and round shape language and integrating it into the software design to show modern and traditional charm. The lines are smooth and rounded, like Yuhua stones that have been baptized by time, exuding a tranquil and elegant atmosphere. The chair carries the meaning of good luck and auspiciousness, bringing good wishes and strength to the home and office.

**RAIN FLOWER** 

# INTRODUCING RAIN FLOWER

DESIGN BY COLLECTIVE

From the use of derivatives of the seat pier, bench, lounge chair and other applications of great space products. Its modules through the flexible combination of matching, the formation of leisure space, discussion space, aisle space and corner space, etc.

38

Rain Flower-Plank-Qrigin **RAIN FLOWER** 

Design by Collectivo 2023

PRODUCT SIZE

40

The design inspiration of Mushroom Chair comes from cleverly capturing its morphological characteristics and integrating them into the chair design. The backrest and armrests simulate small mushroom umbrellas to provide comfortable support; the pleated design restores the structural characteristics of mushroom veins. The soft inside and hard outside design ensures comfort and stability, and the two-color treatment enhances the visual impact. We hope that users can feel the vitality of nature and find a moment of peace and relaxation while using it.