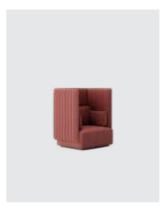

**NEW DESIGNS 2021** 

Qita sofa is a Bauhaus style furniture product. It takes Tetris as the image, deletes unnecessary decorative elements, and pursues the perfect unity of geometric minimalist shape and comfortable function.

The cantilevered backrest armrest makes the product appear light and exquisite, showing rich levels from all angles; The rounded corner treatment makes the geometric sofa more soft and comfortable; The color matching selection of backrest and cushion and the color matching between different modules also provide users with richer and more interesting play space.

Qita sofa can be applied to a variety of spaces: lobby space, negotiation space, leisure space...

The rich combination of modules and color options can adapt to spaces of various styles and sizes, adding a different kind of vitality to the space.

#### Qita-Handy-Line-Buono

#### PRODUCT SIZE

AR-QIT-SO-06

W1120 D1400 H720

#### MATERIAL / MINA

AR-QIT-SO-07

W900 D900 H720