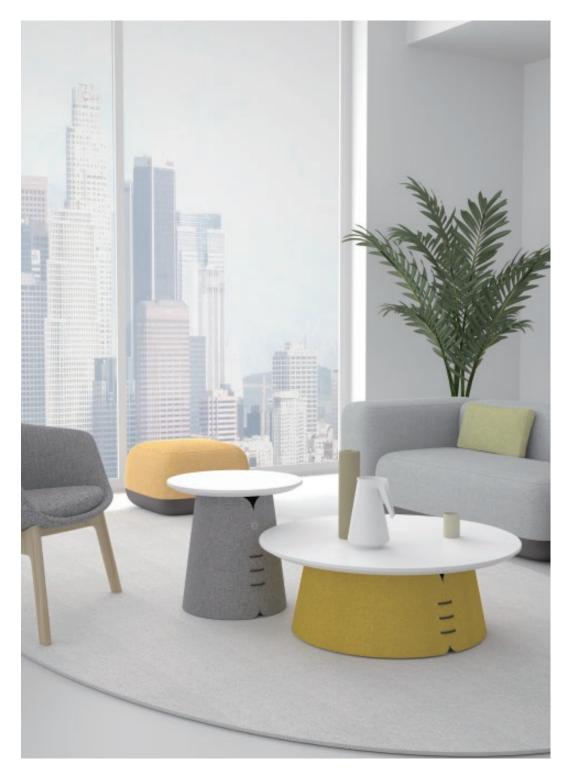

# **MELLO**

As a series of products of Milo sofa, Milo tea table follows its unique form of tripod.

The tripod and countertop of Milo tea table have a cantilever design to create a unique floating and lightness feeling; The black-and-white rhyolite board is steady and elegant, and the cutting edge on the side shows exquisite technology; Square or round countertops with staggered underframes provide more possibilities for combination.

The Milo tea table is connected with the table through an easily installed suction cup. The disassembly and assembly of the tripod is also very simple, which can be packaged and transported flat.

From the two aspects of temperament and function, Milo tea table can easily integrate into all kinds of office space to improve the style of the space.