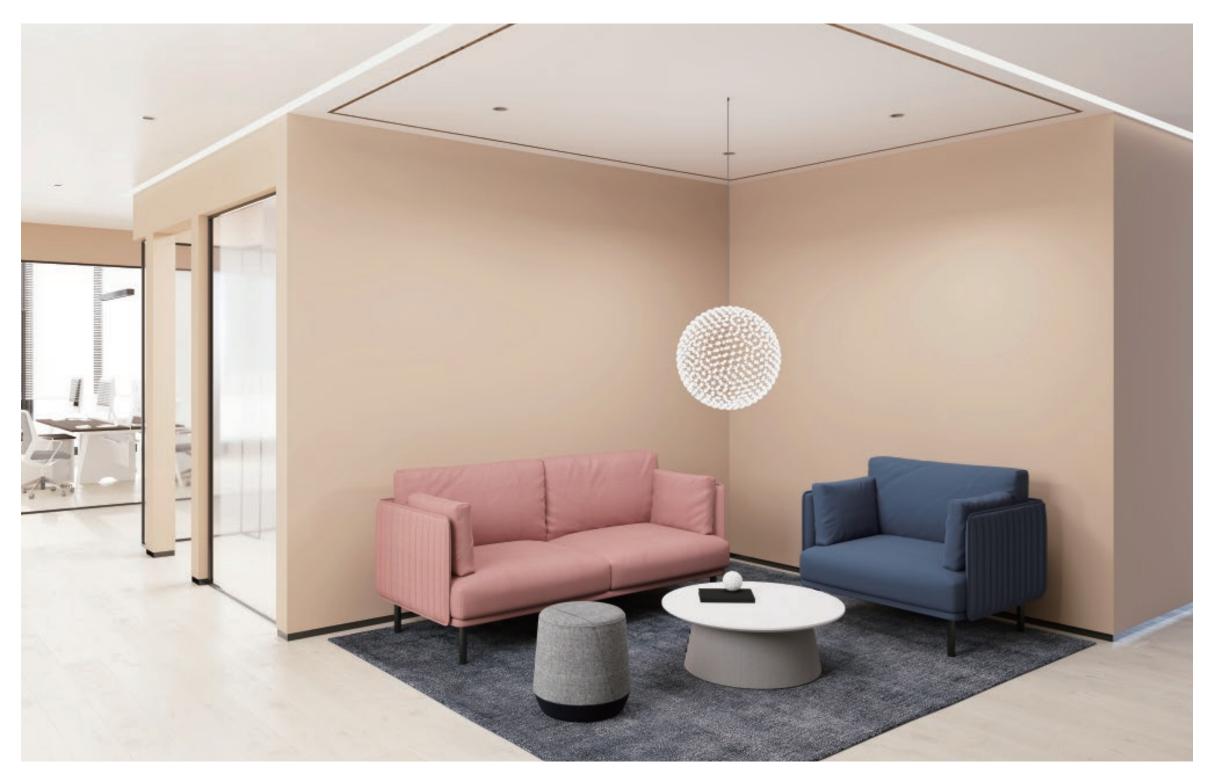

esigner will extract this design language for interpretation, showing the sofa's vibrant and energetic modern temperament. Multi sofa combines lines, surfaces and bodies in an ingenious way, revealing individuality in a low-key manner.

Multi sofa is round and soft, and adopts a double-layer enclosed structure design. The outer screen is wrapped on three sides, using the cotton thread technology to form a simple and rhythmic thousand-layer texture; the inner backrest, cushion and pillow are filled with down, soft and full, providing users with excellent wrapping and comfort.



60





As a basic sofa with great versatility, Multi sofa can be integrated into most occasions such as office, leisure, negotiation, and civil use. The rich colors provide countless possibilities for matching.









#### PRODUCT SIZE



#### MATERIAL /MINA





### **SANTO**

Santo highback sofa is based on Santo Modular Sofa, adding enclosed soft bag screen and writing board module, which is more suitable for the leisure and private office mode advocated by modern society.

Personal workstation can provide a quiet and thinking environment for personal work.

Three people can give two or three people private space to talk, do not affect the work of others, in order to improve work efficiency.

Video bits can help small teams work more efficiently and closely. The seats can meet the needs of many people's temporary negotiation and discussion, and the display or writing whiteboard can be hung for brainstorming.

The enclosed soft bag screen can not only protect the privacy of users, but also impro