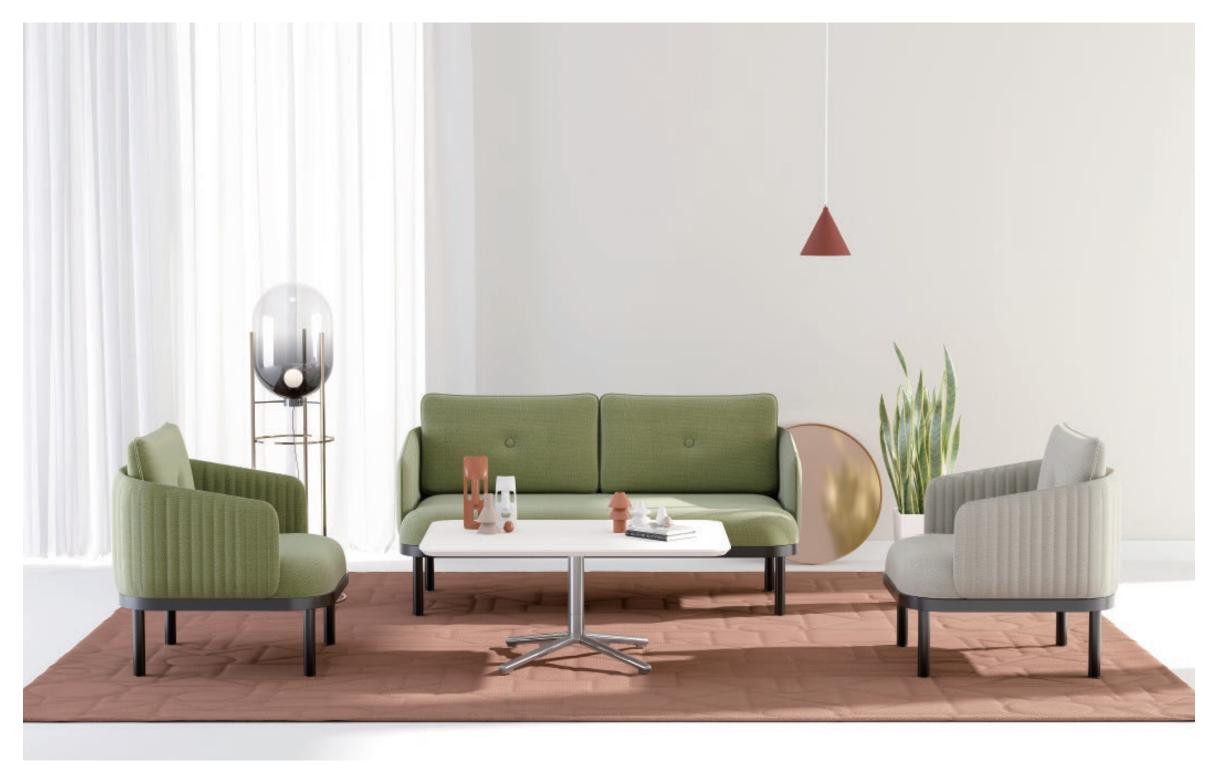

**NEW DESIGNS 2021** 

Qita sofa is a Bauhaus style furniture product. It takes Tetris as the image, deletes unnecessary decorative elements, and pursues the perfect unity of geometric minimalist shape and comfortable function.

The cantilevered backrest armrest makes the product appear light and exquisite, showing rich levels from all angles; The rounded corner treatment makes the geometric sofa more soft and comfortable; The color matching selection of backrest and cushion and the color matching between different modules also provide users with richer and more interesting play space.

Qita sofa can be applied to a variety of spaces: lobby space, negotiation space, leisure space...

The rich combination of modules and color options can adapt to spaces of various styles and sizes, adding a different kind of vitality to the space.