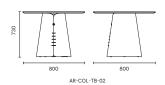

COLLAR COLLAR

AR-COL-TB-01 W1000 D1000 H730

AR-COL-TB-02 W800 D800 H730

AR-COL-TB-03 W450 D450 H430

AR-COL-TB-04 W800 D800 H285