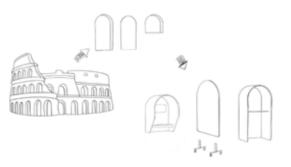

# **ROMA**

The inspiration for the ROMA series comes from Roman architectural elements - arches and Roman columns. The designer integrates these two elements into modern office behavior, creating a furniture that combines privacy and practical functions for users, while creating a small building that stands upright in the office and leisure area.

## Roma-Square

W1075 D800 H2000

AR-ROM-SC-01 W820 D655 H1100

W1015 D460 H1715

#### PRODUCT SIZE

AR-ROM-SC-01

MATERIAL / SUNDAY