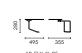

# **FLY SIDE**

The Fly side chair series is inspired by the elegant posture of the swan and the graceful curve of the neck.

In the extended Fly side chair series, the designer slightly arches the chair surface and back under the premise of extracting the elegant curve of the swan to create a chair with an excellent wrapping shape.

The Fly side chair series has a complete ecosystem, from side chairs to bar chairs, there are dozens of tripods and functional accessories to choose from, which greatly meets the requirements of various training spaces, meeting spaces, and leisure spaces. demand.

Fly side chair's back is slightly wrapped inward, which can provide a good wrapping feeling for the back; for comfortable sitting feeling, the inclination of the seat surface has been repeatedly deliberated; the slightly outward leaning side feet are convenient for stacking and storage, and can effectively use the space.

Fly side chair is a product designed from the training space. Due to the choice of different tripod configurations, it is not only applicable to the training space, but also applicable to other environmental spaces: tea space, negotiation space, education space, library, etc. Become a public area and create elegant configuration.

Fly Side FLY SIDE

AR-FLY-SI-01 W540 D530 H760

AR-FLY-SI-02 W540 D530 H740

AR-FLY-SI-03 W540 D630 H740

AR-FLY-SI-04 W480 D520 H760

AR-FLY-SI-05 W495 D355 H280

AR-FLY-SI-06 W460 D520 H760

W660 D800 H760 W460 D540 H760