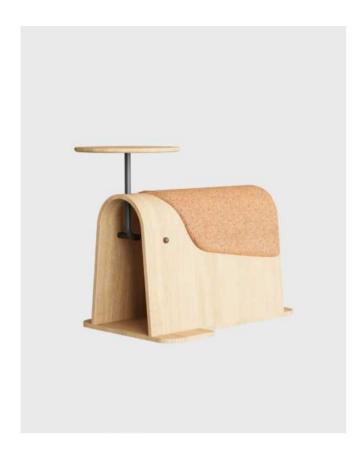

#### MATERIAL / MINA

VIC-09

VIC-39

Archini's office furniture designs are innovative and respectful of traditional culture. The Zoo series draws on the elements of "shadow play" and incorporates vivid silhouettes, giving the products artistic beauty and vitality. It is highly flexible, allowing users to freely choose their sitting position, and is equipped with a small table to improve office efficiency. The Zoo series shows the charm of traditional culture with interesting design and improves the quality of the office environment.

# INTRODUCING ZOO

**DESIGN** BY COLLECTIVE

The flexibility of the Zoo series is also a major highlight. Users can choose to sit sideways or upright according to their needs and preferences, greatly improving the comfort and freedom of use. At the same time, the product is also equipped with an optional small desk, which is convenient for users to use during work, making the office environment more efficient and