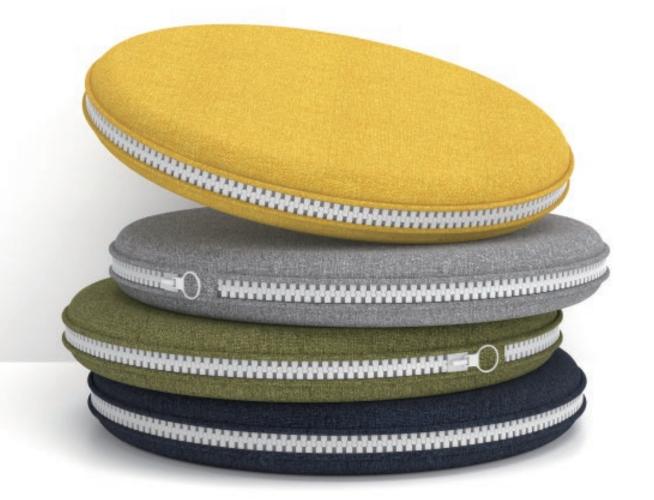

### **MACAROON**

The design of the cushion zipper makes the cushion unique. The cushion can be removed and cleaned or the cushion cover can be purchased again, thus prolonging the service life of the product. In addition, the zipper design makes it easy to take off and portable, enhancing the interaction between people and product. The doublepiping design of the cushion makes the cushion more delicate and improves the

The overall shape of the cushion is round, which is the basic cushion needed in the market. It is different from the same type of products in the market in that it combines the two-color design of macaroon elements to enrich product details. The light-weight shape allows macaroon to be scattered at will or placed in groups of three or two to meet different needs and become an ornament for public spaces such as leisure and training.

Macaroon-Buono MACAROON

AR- MAC-CU W460 D460 H80