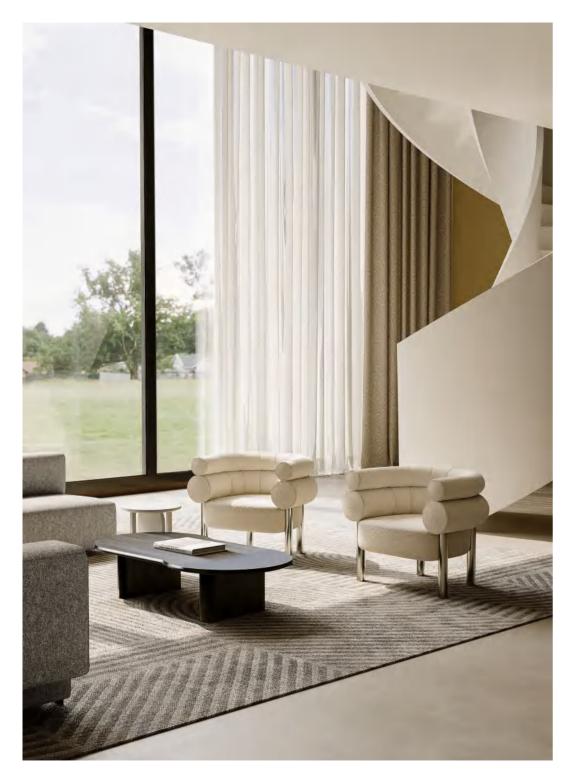

### MATERIAL / MINA

Koji

The design of KOJI Lounge Chair is inspired by candy canes. It integrates unique shapes and circle elements into the software design, bringing festive surprises. In-depth consideration is given to human-machine comfort, and the changes in the size of the soft package circle enrich the sense of layering and enhance the comfort experience. Deliver the warmth and happiness of candy and bring relaxation and joy to busy life.

26

Design by Collectivo 2023 Design by Collectivo 2023

INTRODUCING KOJI

DESIGN BY COLLECTIVE

The designer cleverly captured the unique curved and tangled shape and popular circular elements of cane candy, extracted and simplified its essence, and then cleverly integrated it into the soft design of furniture.

#### PRODUCT SIZE