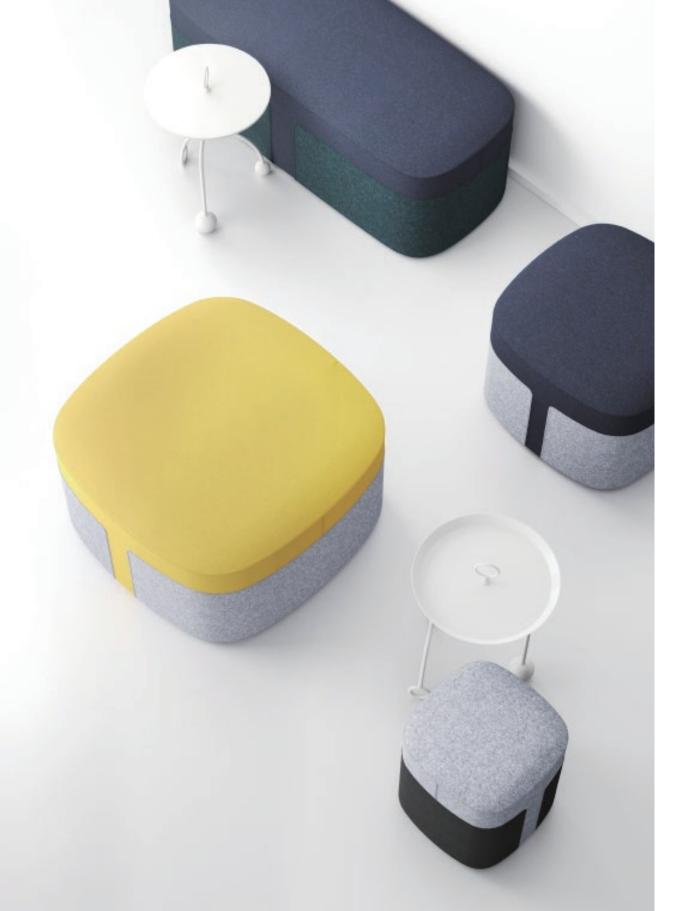

### **PIPE**

The shape of the sitting pier is inspired by the pipe. The "pipe" is endowed with richer connotation by the way of the integrated wrappings and patchwork of soft bags. Its nifty and lovely appearance gives users a close feeling. In space, it embellishes colors and enlivens the atmosphere.

The pipe pier is a multifunctional sitting pier, which integrates the functions of seat, writing desk and storage. The extended small table top can be used for both personal belongings and temporary office. It also allows people to lean on and relax when they are tired.

The multifunctional pipe pouf has an affinity, and its comfortable sitting feeling and rich functions make it suitable for leisure areas, tea areas and other areas.

Pipe-Plank-City PIPE

246

The gap between the sitting pier and the backrest can be used for accommodating books and magazines. In public space, it provides people with a more convenient and comfortable reading mode.