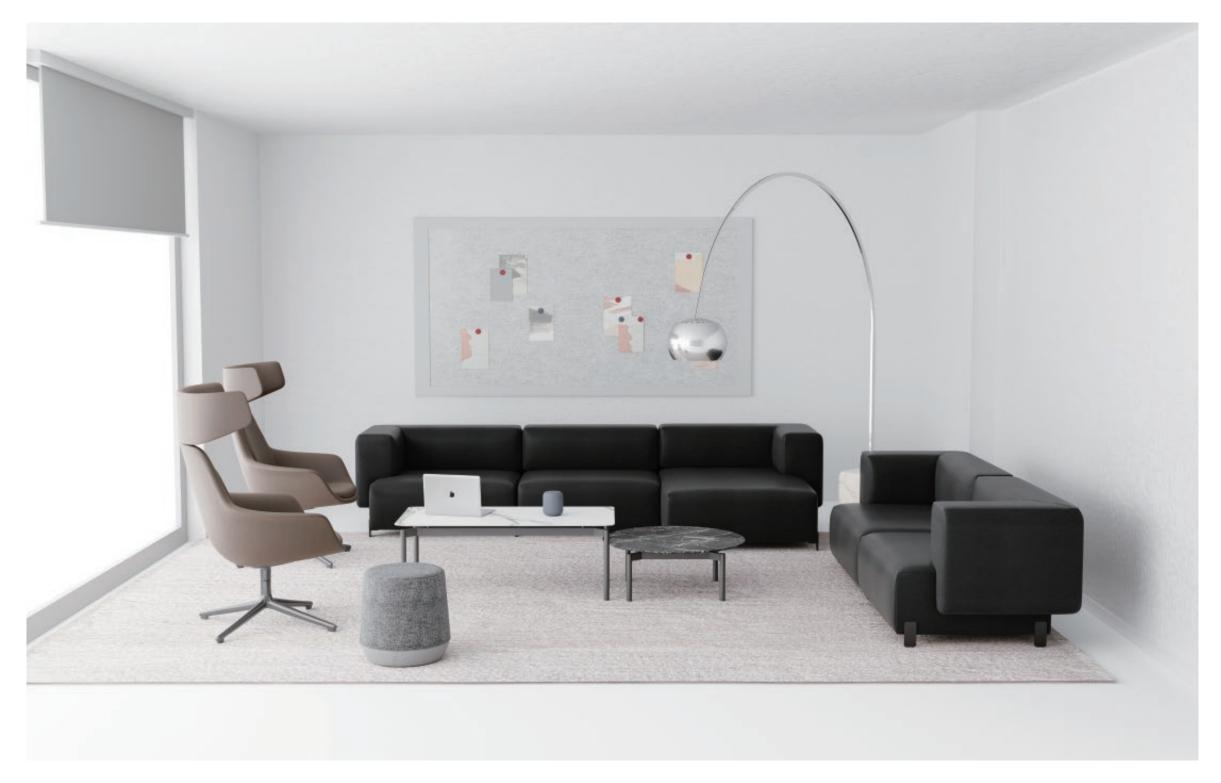

### **MULTI**

The inspiration for the Multi sofa comes from the skyscrapers, which are full of order and rhythm. The designer will extract this design language for interpretation, showing the sofa's vibrant and energetic modern temperament. Multi sofa combines lines, surfaces and bodies in an ingenious way, revealing individuality in a low-key manner.

Multi sofa is round and soft, and adopts a double-layer enclosed structure design. The outer screen is wrapped on three sides, using the cotton thread technology to form a simple and rhythmic thousand-layer texture; the inner backrest, cushion and pillow are filled with down, soft and full, providing users with excellent wrapping and comfort.

60

As a basic sofa with great versatility, Multi sofa can be integrated into most occasions such as office, leisure, negotiation, and civil use. The rich colors provide countless possibilities for matching.