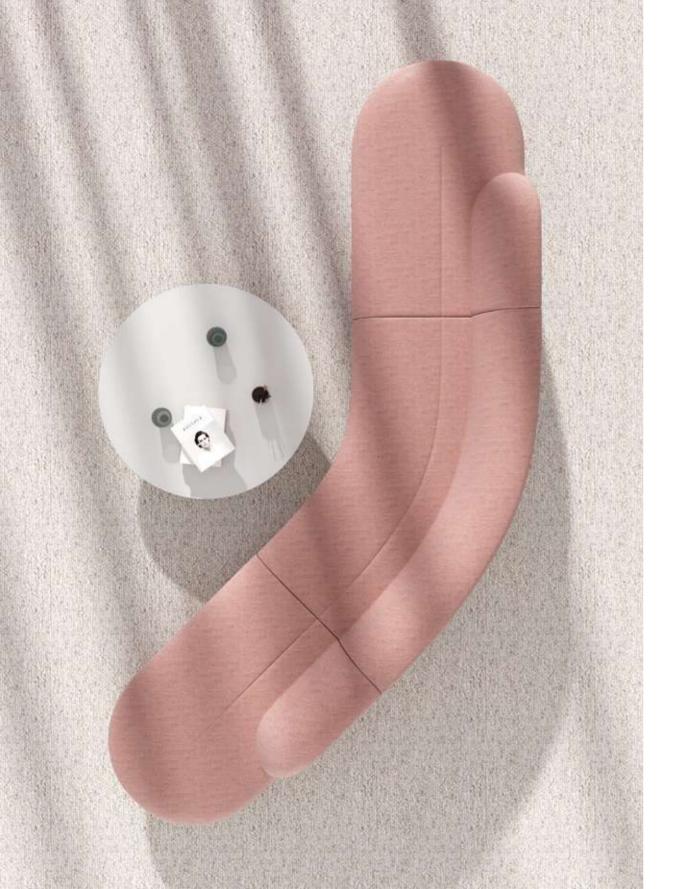

# **FLOWER**

The Flower sofa comes from the blooming flowers. The designer extracts the posture of the petals when they are in full bloom from the appearance image of the flowers, and adds piping embellishments to the outward opening armrest, making the petal sofa more vivid and spiritual. The multi module combination of petal sofas greatly meets various usage spaces, with more matching options.