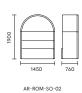

# **ROMA**

Roma-Buono-Sys-Handy

The sofa provides single, double and bar island styles for customers to choose, which meets different space sizes and uses of office space

Roma-Handy **ROMA** 

146

W920 D760 H1900

AR-ROM-SO-02 W1450 D760 H1900

AR-ROM-SO-03 W1900 D910 H2110