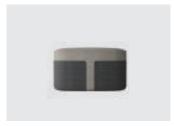

**NEW DESIGNS 2021** 

Qita sofa is a Bauhaus style furniture product. It takes Tetris as the image, deletes unnecessary decorative elements, and pursues the perfect unity of geometric minimalist shape and comfortable function.

The cantilevered backrest armrest makes the product appear light and exquisite, showing rich levels from all angles; The rounded corner treatment makes the geometric sofa more soft and comfortable; The color matching selection of backrest and cushion and the color matching between different modules also provide users with richer and more interesting play space.

Qita sofa can be applied to a variety of spaces: lobby space, negotiation space, leisure space...

The rich combination of modules and color options can adapt to spaces of various styles and sizes, adding a different kind of vitality to the space.