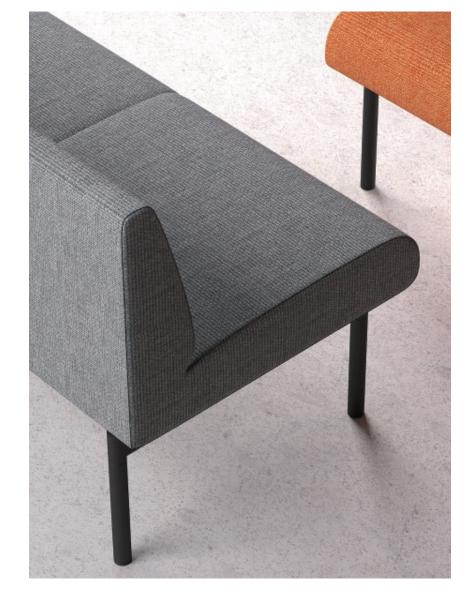

**NEW DESIGNS 2021** 

Qita sofa is a Bauhaus style furniture product. It takes Tetris as the image, deletes unnecessary decorative elements, and pursues the perfect unity of geometric minimalist shape and comfortable function.

The cantilevered backrest armrest makes the product appear light and exquisite, showing rich levels from all angles; The rounded corner treatment makes the geometric sofa more soft and comfortable; The color matching selection of backrest and cushion and the color matching between different modules also provide users with richer and more interesting play space.