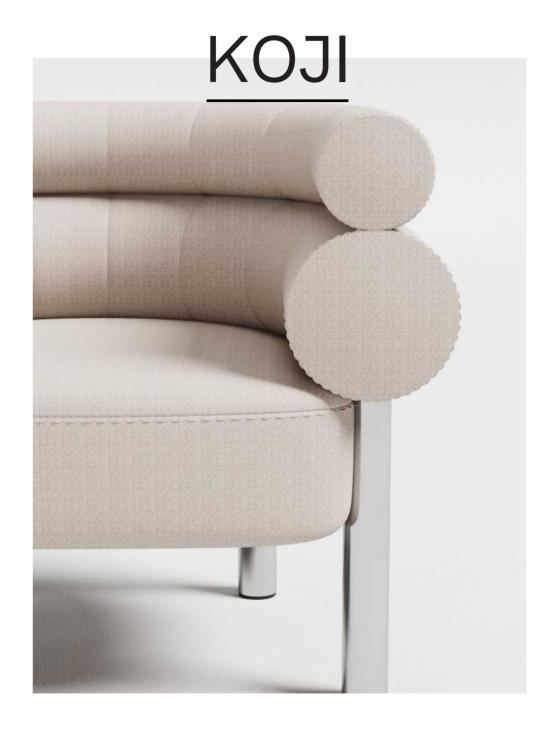

### MATERIAL / MINA

Koji

The design of KOJI Lounge Chair is inspired by candy canes. It integrates unique shapes and circle elements into the software design, bringing festive surprises. In-depth consideration is given to human-machine comfort, and the changes in the size of the soft package circle enrich the sense of layering and enhance the comfort experience. Deliver the warmth and happiness of candy and bring relaxation and joy to busy life.

26

Design by Collectivo 2023 Design by Collectivo 2023

INTRODUCING KOJI

DESIGN BY COLLECTIVE

The designer cleverly captured the unique curved and tangled shape and popular circular elements of cane candy, extracted and simplified its essence, and then cleverly integrated it into the soft design of furniture.