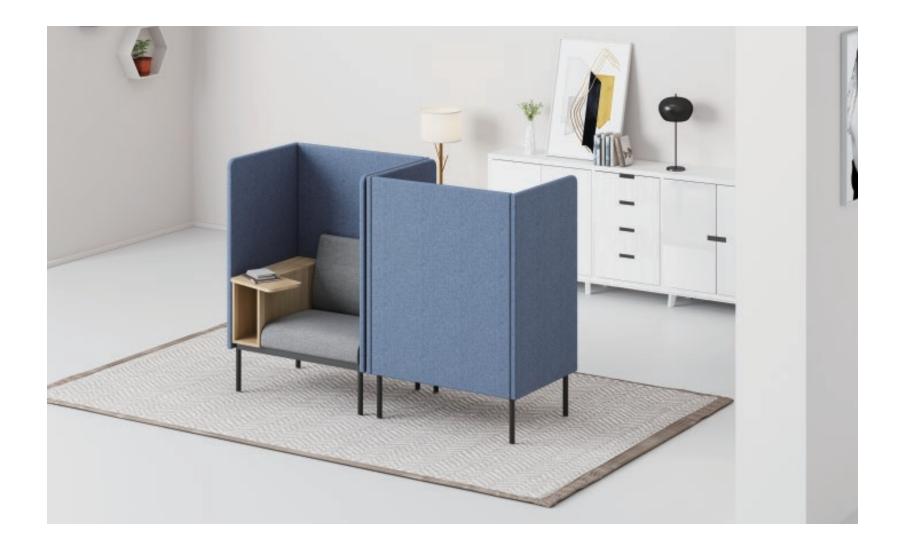

### **SANTO**

Santo highback sofa is based on Santo Modular Sofa, adding enclosed soft bag screen and writing board module, which is more suitable for the leisure and private office mode advocated by modern society.

Personal workstation can provide a quiet and thinking environment for personal work.

Three people can give two or three people private space to talk, do not affect the work of others, in order to improve work efficiency.

Video bits can help small teams work more efficiently and closely. The seats can meet the needs of many people's temporary negotiation and discussion, and the display or writing whiteboard can be hung for brainstorming.

The enclosed soft bag screen can not only protect the privacy of users, but also improve the attention and comfort of employees. The screen and the seat surface can be matched with different colors to make the office space unique.