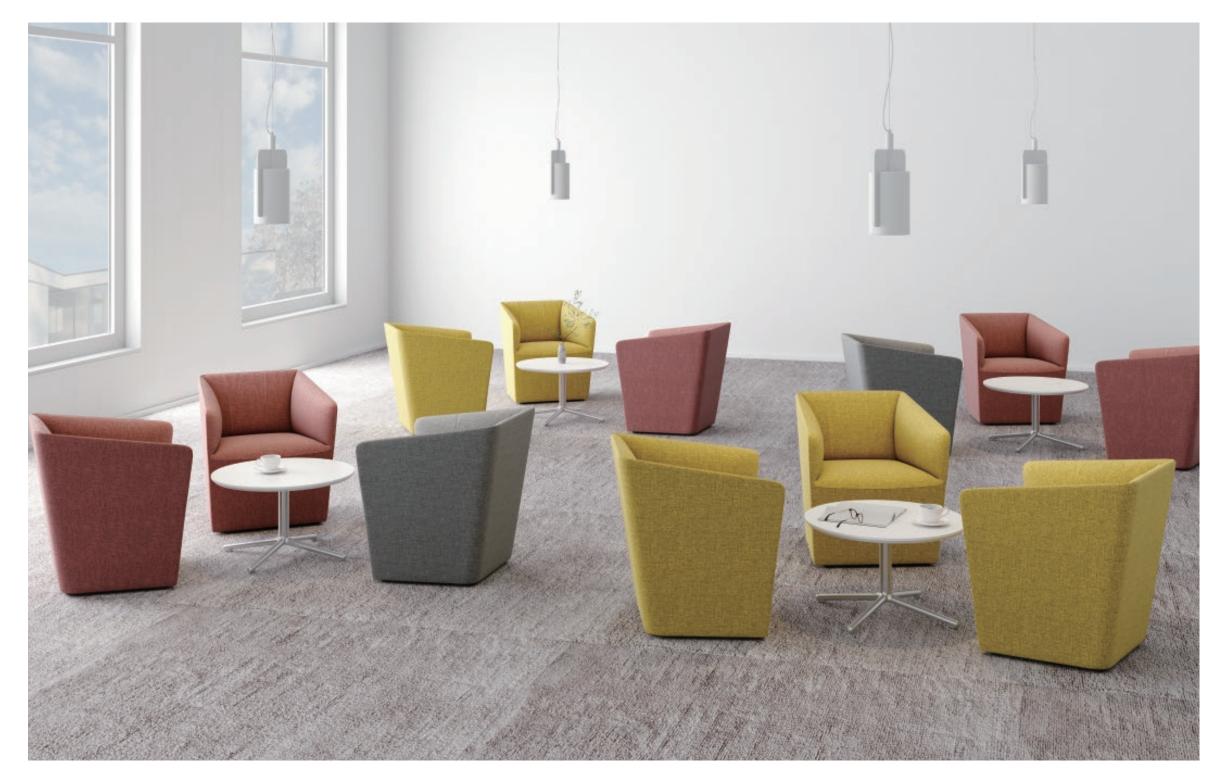

60 H1900

AR-ROM-SO-03 W1900 D910 H2110

# PRODUCT SIZE







# MATERIAL / YM











# **BREAD**

The inspiration of Bread armchair comes from the soft modeling of bread.

The overhanging backrest armrest makes the product appear light and delicate, presenting rich layers from all angles; the rounded corner treatment makes the geometric sofa more soft and comfortable; the color matching of the backrest and the cushion, and the difference between the different modules Color matching also provides a richer and more interesting space for users to play.

The tilted armrest of the Bread armchair perfectly fits the human body; the radian in front of the seat is designed to look like a smile, breaking the external square hard shape, giving users a sense of affinity.



Bread-Handy-Qita







Bread-Handy BREAD





AR-BRE-AR-01 W630 D640 H730

# PRODUCT SIZE



# MATERIAL / SUNDAY





# **UP**

The inspiration of the Up armchair is derived from the traditional Chinese dress element - vertical collar.

By refining the external contour of the collar, the designer has formed the shape curve of the Up armchair. Meanwhile, the pull wire design of the waist improves the product's sense of modeling, and the overall surrounding sense of the back gives the user a comfortable experience.

The Up armchair adopts foaming technology, with soft edge turning, which gives users a thick sitting feeling and comfortable arm support.

Up armchair is made of cashmere and fabric. Users can choose the fabric according to their needs.





Up <u>UP</u>



Up-Handy-Kas-Shell



There are two styles