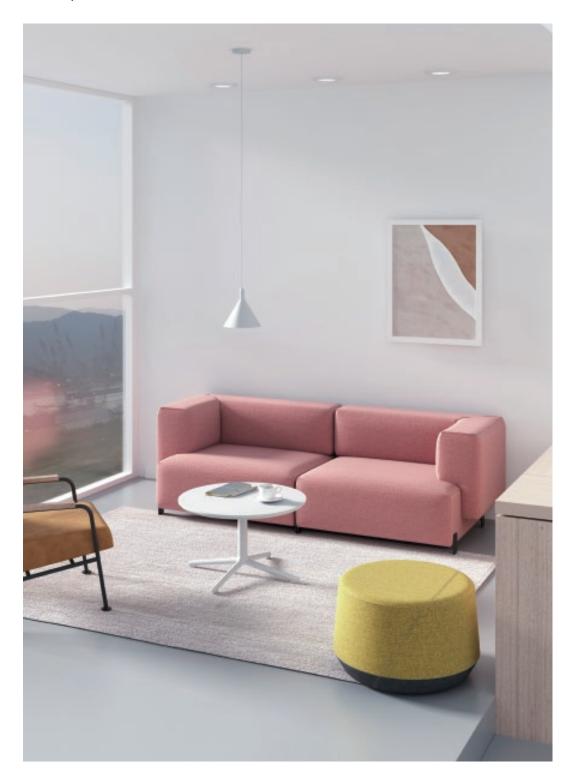

**NEW DESIGNS 2021** 

Qita sofa is a Bauhaus style furniture product. It takes Tetris as the image, deletes unnecessary decorative elements, and pursues the perfect unity of geometric minimalist shape and comfortable function.

The cantilevered backrest armrest makes the product appear light and exquisite, showing rich levels from all angles; The rounded corner treatment makes the geometric sofa more soft and comfortable; The color matching selection of backrest and cushion and the color matching between different modules also provide users with richer and more interesting play space.

Qita sofa can be applied to a variety of spaces: lobby space, negotiation space, leisure space...

The rich combination of modules and color options can adapt to spaces of various styles and sizes, adding a different kind of vitality to the space.