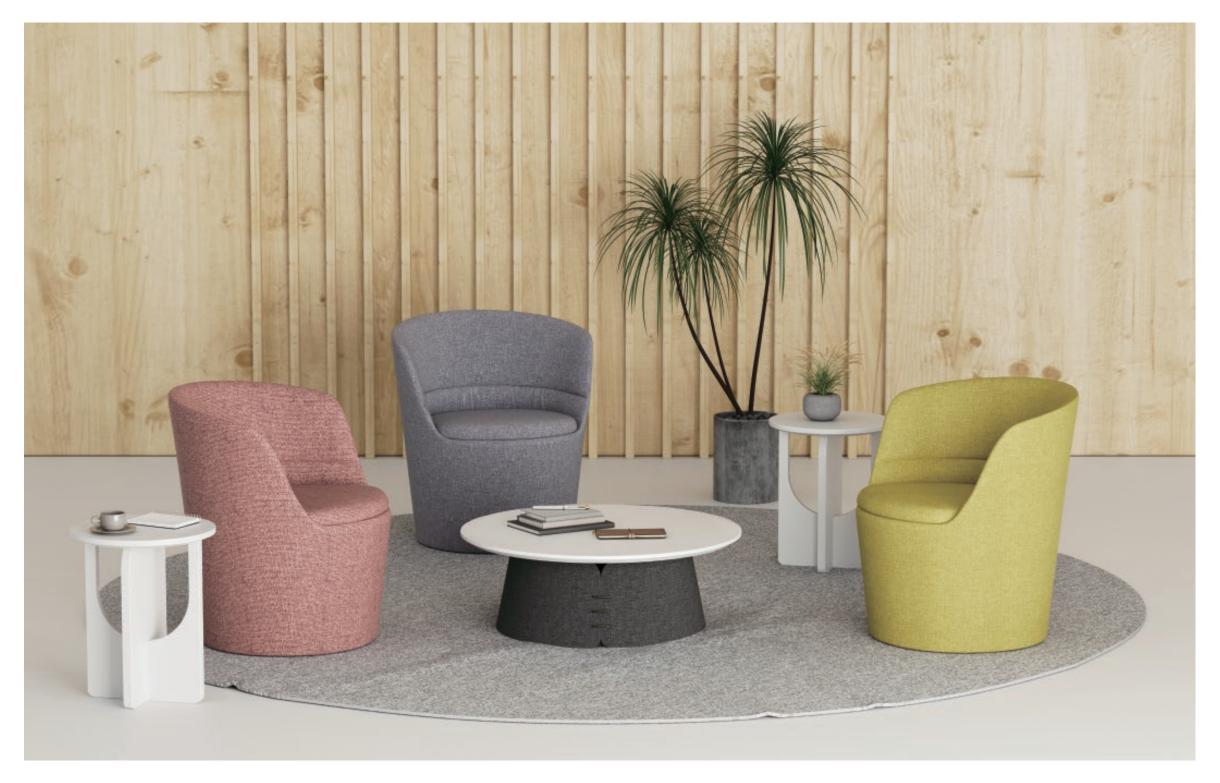

**NEW DESIGNS 2021** 

Qita sofa is a Bauhaus style furniture product. It takes Tetris as the image, deletes unnecessary decorative elements, and pursues the perfect unity of geometric minimalist shape and comfortable function.

The cantilevered backrest armrest makes the product appear light and exquisite, showing rich levels from all angles; The rounded corner treatment makes the geometric sofa more soft and comfortable; The color matching selection of backrest and cushion and the color matching between different modules also provide users with richer and more interesting play space.

Qita sofa can be applied to a variety of spaces: lobby space, negotiation space, leisure space...

The rich combination of modules and color options can adapt to spaces of various styles and sizes, adding a different kind of vitality to the space.