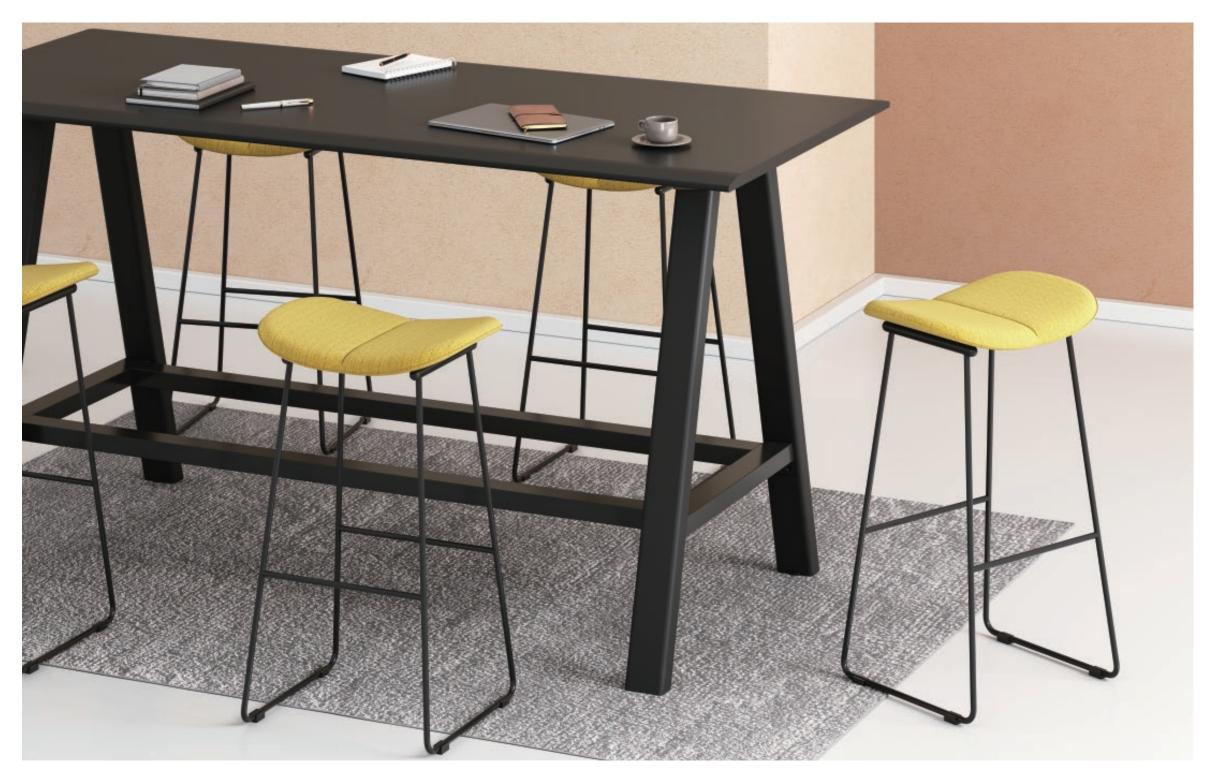

# SYS

SYS series is composed of chairs, armchairs and stools with different options based on metal or wood, which is a chair system collection on Archini product lines. Inspired by the texture of shell, designer reflects this feeling of texture on SYS series with the technique of embossing, which touches smooth and stereo. Every line around the chair is carefully adjust for hundreds times to fit the shape of human's back curve, which serves an excellent seating experience for everyone.SYS chair consists of two versions, with-arms and no-arms, to meet different needs of customers. What's more, different bases can perfectly fit wherever you want..

Sys Sys

Sys Sys

Sys-Handy SYS

SYS lounge chair provides the bigger dimension and the thicker soft, which make it possible for people to sit more comfortably or even sleep on it

Sys Sys

Sys-Handy SYS

SYS bar stool shows an elegant curve, which can be served in coffee area, bar or meeting area. The soft seating experience can comfort everyone while resting.