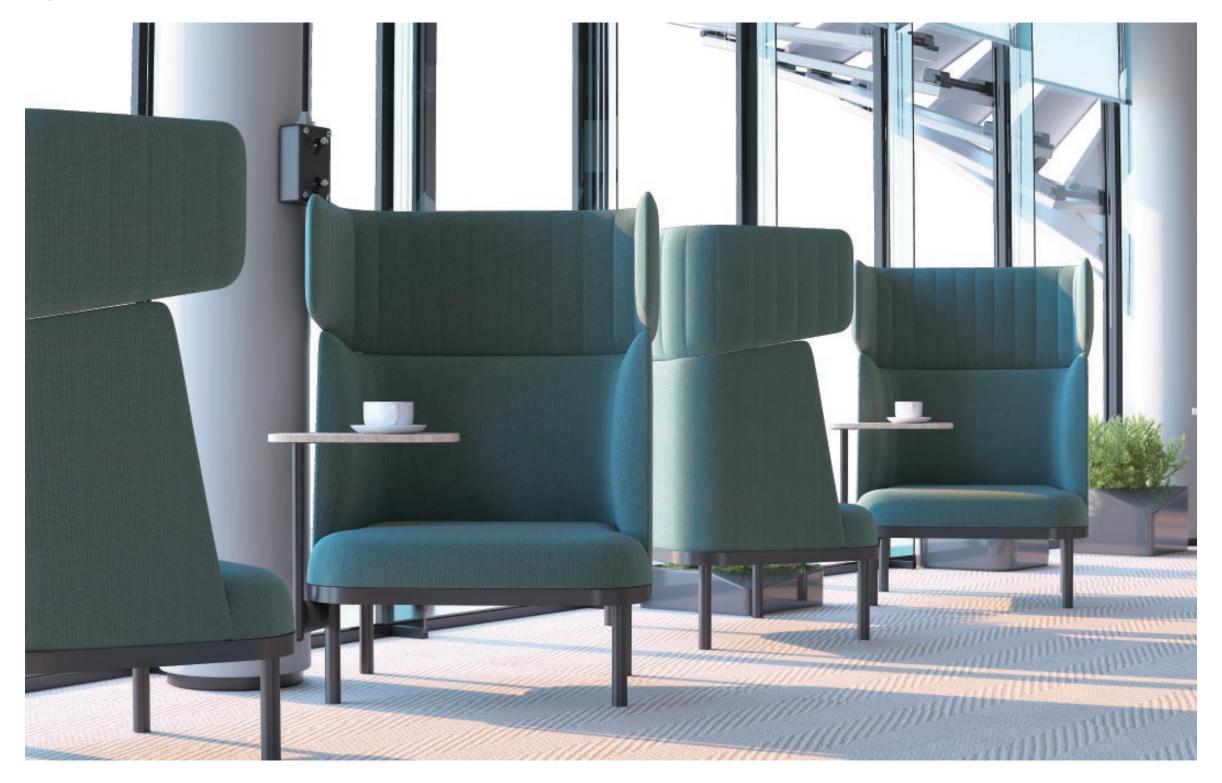

# **SANTO**

Santo sofa is a flexible modular linear and angular seat system office furniture integrating multiple functions, providing extraordinary comfort in depth and width. The steel frame foot adopts elegant linear design and spraying technology to make it lighter and more modern. It has optional accessory modules such as backplane, bar and table board to meet the use needs of a variety of spaces.

Santo provides more than 20 modules, providing more choices for customers' personalized office, and meeting the needs of any space such as rest, meeting, waiting and so on.

Santo-Handy Santo-Handy

78

Santo Santo