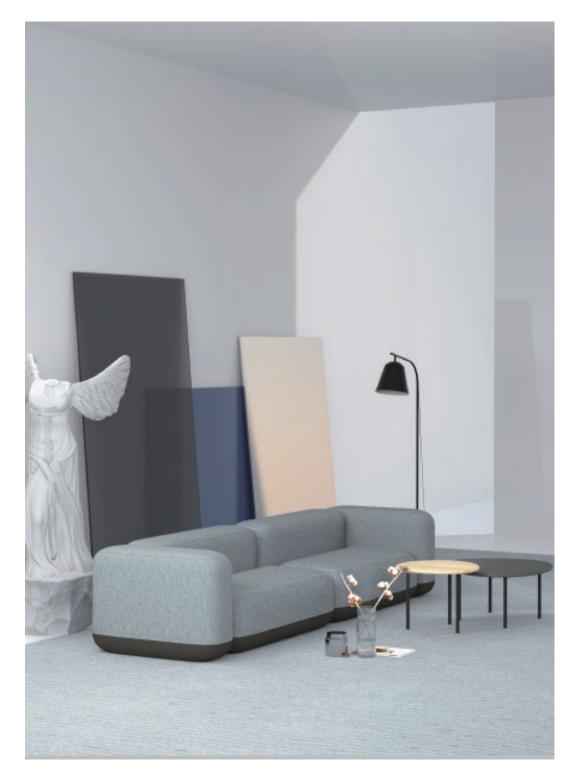

### **CUT**

Cut sofa follows the design thinking of "less is more", adopts the square cutting technique to skillfully cut ordinary squares, presents a simple and powerful modeling form, and then fits the human body to adjust the detail size, and the square cutting sofa was born.

The armrest and back of the cut sofa are wrapped with the cushion, giving people a full sense of security. The incised corner of adduction and the rounded corner of edge are all carefully designed details. The throw of the back fits the human body and has a comfortable sitting feeling.

Cut sofa has a wide range of use space, in the space to meet a variety of office , leisure, entertainment, negotiation needs, can be combined with other products to meet different use space.

#### Cut-Mello