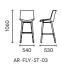

Fly Side FLY SIDE

AR-FLY-SI-01 W540 D530 H760

AR-FLY-SI-02 W540 D530 H740

AR-FLY-SI-03 W540 D630 H740

AR-FLY-SI-04 W480 D520 H760

AR-FLY-SI-05 W495 D355 H280

AR-FLY-SI-06 W460 D520 H760

W660 D800 H760 W460 D540 H760

AR-FLY-SI-09

AR-FLY-ST-01

W510 D250 H280 W530 D530 H1040 W530 D520 H1050 W540 D530 H1060

AR-FLY-ST-02

AR-FLY-ST-03