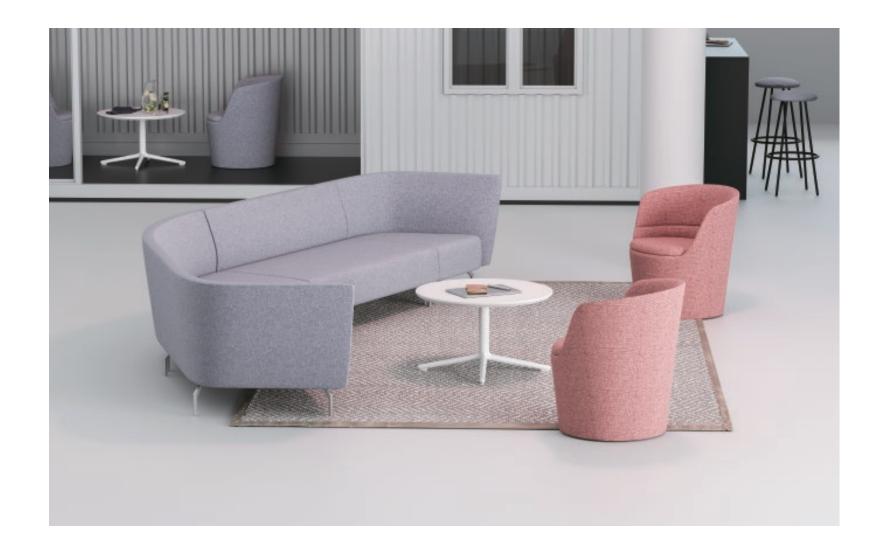

**NEW DESIGNS 2021** 

Qita sofa is a Bauhaus style furniture product. It takes Tetris as the image, deletes unnecessary decorative elements, and pursues the perfect unity of geometric minimalist shape and comfortable function.

The cantilevered backrest armrest makes the product appear light and exquisite, showing rich levels from all angles; The rounded corner treatment makes the geometric sofa more soft and comfortable; The color matching selection of backrest and cushion and the color matching between different modules also provide users with richer and more interesting play space.

Qita sofa can be applied to a variety of spaces: lobby space, negotiation space, leisure space...

The rich combination of modules and color options can adapt to spaces of various styles and sizes, adding a different kind of vitality to the space.