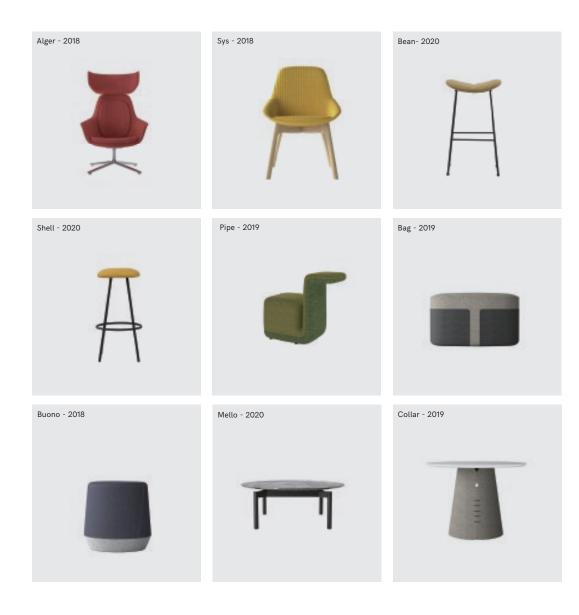

# **ALGER**

Inspired by the classic furniture of the 1950s-the Womb Chair, the designer designed the Leisure Chair-ALGER by remodelling the curve of the Womb Chair. The upward curving element at sides serves the function of armrest, which makes the design simple and polished. Based on the process design of the car seat, designer inlaid soft packs on the seat and back of the chair, makes ALGER fit the curve of human body and more ergonomic to stasify different needs of users. There are two models for ALGER, first model is with headrest, it provides piracy in office environments, gives the user sufficient private space. Second moedel is without headrest, it has higher flexibility to match with different environments and also keeps its aesthetic and utility.

# SYS

SYS series is composed of chairs, armchairs and stools with different options based on metal or wood, which is a chair system collection on Archini product lines. Inspired by the texture of shell, designer reflects this feeling of texture on SYS series with the technique of embossing, which touches smooth and stereo. Every line around the chair is carefully adjust for hundreds times to fit the shape of human's back curve, which serves an excellent seating experience for everyone.SYS chair consists of two versions, with-arms and no-arms, to meet different needs of customers. What's more, different bases can perfectly fit wherever you want..

# **BEAN**

Bean bar stool is equipped with different colors of fabric, and equipped with two different materials of tripod, which can meet the needs of different

Bean bar stool is designed with two kinds of tripods, which can be matched with different tripods according to different use needs, and the use space is wide. The round head is used to deal with the return foot and the wooden foot, and the cylindrical foot continues the design language of broad bean. Bean bar stool is designed with two kinds of tripods, which can be matched with different tripods according to different use needs, and the use space is wide. The round head is used to deal with the return foot and the wooden foot, and the cylindrical foot continues the design language of broad bean.

## **SHELL**

The inspiration of the Shell bar chair comes from the stripe element of the shell. The designer refined the shell thread as the design element and used the modern embossing process to greatly improve the utilization rate of the medium pressure fabric. The product is environmentally friendly. At the same time, customers can customize the fabric color matching of the seat surface. The seat surface is made of a whole sponge, which is elastic and comfortable. The steel frame of the four legged Shell bar chair has stable structure and light overall weight, which is convenient for flexible use in space.

### **PIPE**

The shape of the sitting pier is inspired by the pipe. The "pipe" is endowed with richer connotation by the way of the integrated wrappings and patchwork of soft bags. Its nifty and lovely appearance gives users a close feeling. In space, it embellishes colors and enlivens the atmosphere.

# **BAG**

The inspiration for the leather bag pier comes from women's backpacks. Designers apply fashion design elements to furniture to form unique visual feelings. The overall appearance of the leather bag is hard, but the seat surface slightly bulges. It shows a fashionable and playful appearance and also reminds people of the shape of a vintage leather bag.

# **BUONO**

The Buono Series, inspired by minimalist modern architecture, deliberately deduces concise lines in modern architecture. Use hard and elegant tangents to form a group of simple and highly constructed stools. Buono series, can be scattered at will, can also be placed in groups of three or two, thereby ornament space, configuring of a variety of office space.

# **MELLO**

As a series of products of Milo sofa, Milo tea table follows its unique form of tripod.

The tripod and countertop of Milo tea table have a cantilever design to create a unique floating and lightness feeling; The black-and-white rhyolite board is steady and elegant, and the cutting edge on the side shows exquisite technology; Square or round countertops with staggered underframes provide more possibilities for combination.

# **COLLAR**

Tang costume is a modern traditional Chinese costume. It draws on western tailoring concepts and Chinese cultural elements, and shows the characteristics of openness and tolerance of Chinese culture and the upward spiritual outlook of Chinese in the new era. The inspiration for the collar series comes from this traditional Chinese costume-Tang costume.