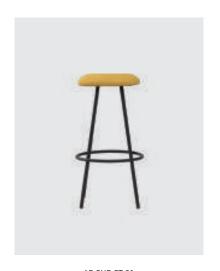

## **SHELL**

The inspiration of the Shell bar chair comes from the stripe element of the shell. The designer refined the shell thread as the design element and used the modern embossing process to greatly improve the utilization rate of the medium pressure fabric. The product is environmentally friendly. At the same time, customers can customize the fabric color matching of the seat surface. The seat surface is made of a whole sponge, which is elastic and comfortable. The steel frame of the four legged Shell bar chair has stable structure and light overall weight, which is convenient for flexible use in space.

The Shell bar chair of the column type adopts a lifting chassis with adjustable height, which can be used in use scenarios with different heights. The pedals are processed with rounded corners to avoid metal hooking and ensure product safety.

Shell bar chair can be applied to a variety of spaces, such as leisure space, training space, video space, fast office area, tea space, etc. in the space, it can meet the needs of office, leisure and entertainment, match with rich fabric selection, and inject vitality into the office space.

Shell SHELL

AR-SHE-ST-01 W460 D460 H765

W425 D380 H800

PRODUCT SIZE

MATERIAL / HY