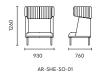

# **SHEEP**

The Sheep short back sofa continues the design language of the sheep high back sofa horn. The embossed enclosing structure vividly shows the characteristics of the horns. At the same time, the inclined armrests fit the angle of the arm placement, bringing a comfortable leaning experience.

### Sheep-Handy-Alger

PRODUCT SIZE

MATERIAL / MINA

# **SHEEP**

Sheep sofa is inspired by sheep's soft body. The headrest part is embossed with fabric, which provides comfortable wrapping feeling and echoes the fluffy and soft texture of wool. In our actual use process, it can also provide an efficient and private negotiation space.

Sheep sofas are available in three fabrics: Cashmere/leather/conventional fabrics and color matching of color systems also provide customers with more choices.

Sheep Sheep

Sheep sofas are available in single and double sizes. It is mainly used for privacy office and customer reception function blocks in the space. The soft body not only provides comfort, but also provides sound insulation. In order to meet the needs of efficient office, it can be equipped with writing board table.

### Sheep-Buono-Plank

W930 D760 H1260

W1540 D760 H1260

W400 D300 H650