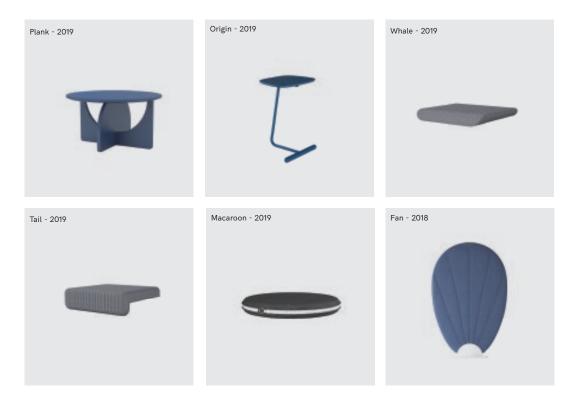

### **PLANK**

The inspiration for the panel tea table comes from the concept of the harmony of Yin and Yang in Tai Chi.

The design of the product fully draws on the wisdom of the industrialized era and shows the designer's precise consideration of the material utilization rate. The tea table as a whole is combined by two panels and then used together with the table top, and the panels supporting the feet are divided into two pieces of Yin and Yang, which are engaged with each other to maximize the utilization rate of the panels.

# **ORIGIN**

The design returns to the most primitive modeling elements. It seeks the perfect combination of form and function in the arrangement and combination of points, lines and surfaces. The clean and pure modeling language ensures the simplicity of this tea table without losing its details.

### **WHALE**

The shape design of the whale cushion was inspired by the marine creature whale. The upturned ends of the cushion perfectly show the smooth body curve of the whale. The design of the sitting surface adopts the belly stripes of whales and is interpreted by modern techniques. A cushion with unique appearance and strong design feeling has been created.

# **TAIL**

The shape of the fishtail cushion was inspired by the fish tail.

The overall shape of the cushion is L-shaped. It looks like fish tail swinging in the water. The L-shaped design is suitable for stepped conference space to avoid accidental bumping of users and plays a protective role. The bottom of the cushion is equipped with an anti-skid cushion layer, which optimizes the experience of staff in the office process and reflects the humanistic care of the brand.

### **MACAROON**

The design of the cushion zipper makes the cushion unique. The cushion can be removed and cleaned or the cushion cover can be purchased again, thus prolonging the service life of the product. In addition, the zipper design makes it easy to take off and portable, enhancing the interaction between people and product. The doublepiping design of the cushion makes the cushion more delicate and improves the

# **FAN**

Fan divider series is inspired from the culture of China ancient fan, which is an innovative concept for space dividers in public area. The expression of concretization can directly share a lounge feeling with people. Fan divider series provides sound insulation for the needs of resting and meeting, to create a privacy and beautiful area for people.