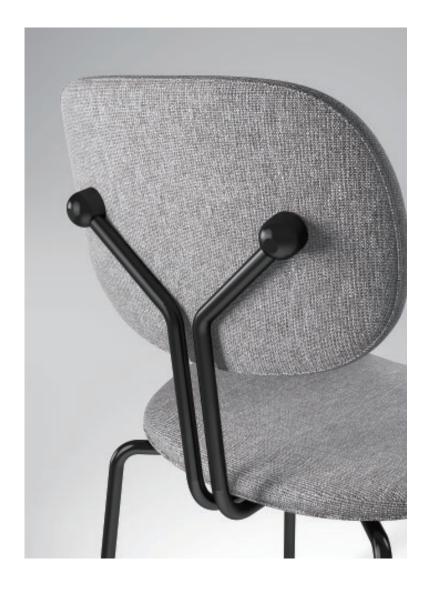

# **BREAD**

The inspiration of Bread armchair comes from the soft modeling of bread.

The overhanging backrest armrest makes the product appear light and delicate, presenting rich layers from all angles; the rounded corner treatment makes the geometric sofa more soft and comfortable; the color matching of the backrest and the cushion, and the difference between the different modules Color matching also provides a richer and more interesting space for users to play.

The tilted armrest of the Bread armchair perfectly fits the human body; the radian in front of the seat is designed to look like a smile, breaking the external square hard shape, giving users a sense of affinity.