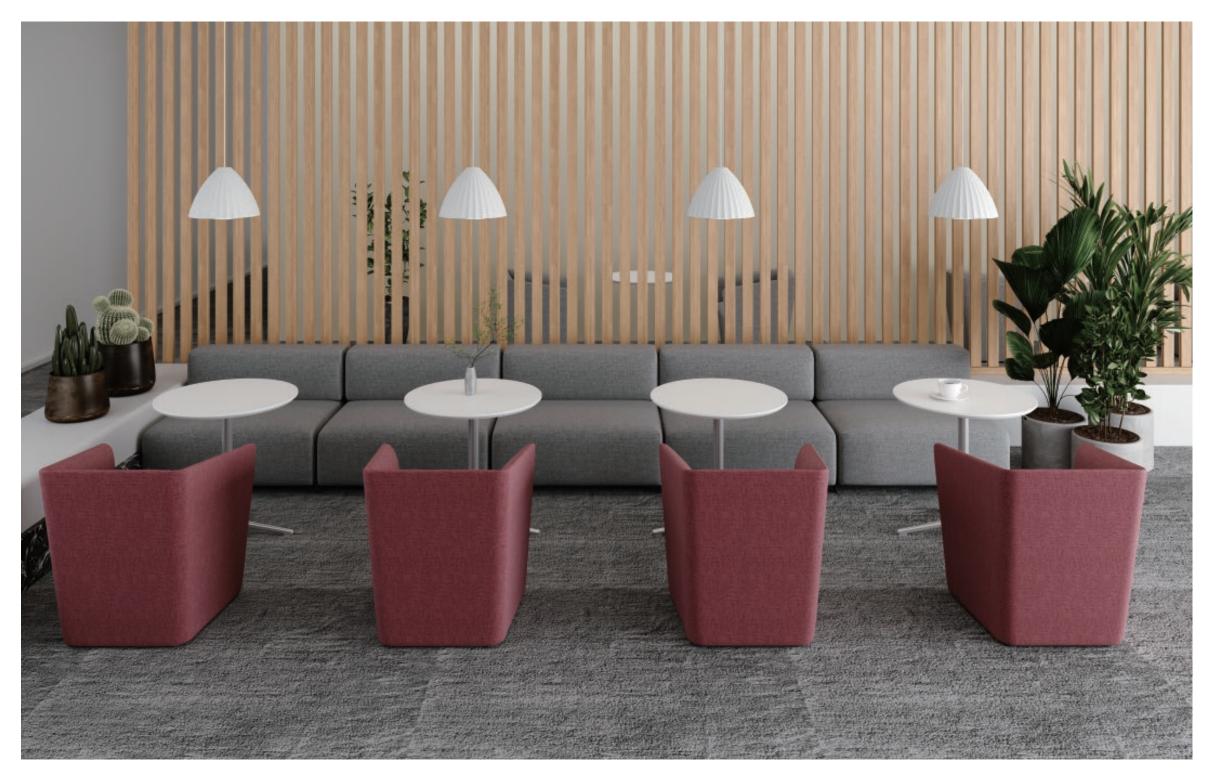

0 D760 H1900

AR-ROM-SO-03 W1900 D910 H2110

# PRODUCT SIZE







# MATERIAL / YM











# **BREAD**

The inspiration of Bread armchair comes from the soft modeling of bread.

The overhanging backrest armrest makes the product appear light and delicate, presenting rich layers from all angles; the rounded corner treatment makes the geometric sofa more soft and comfortable; the color matching of the backrest and the cushion, and the difference between the different modules Color matching also provides a richer and more interesting space for users to play.

The tilted armrest of the Bread armchair perfectly fits the human body; the radian in front of the seat is designed to look like a smile, breaking the external square hard shape, giving users a sense of affinity.



Bread-Handy-Qita







Bread-Handy BREAD





AR-BRE-AR-01 W630 D640 H730

# PRODUCT SIZE



# MATERIAL / SUNDAY





# **UP**

The inspiration of the Up armchair is derived from the traditional Chinese dress element - vertical collar.

By refining the external contour of the collar, the designer has formed the shape curve of the Up armchair. Meanwhile, the pull wire design of the waist improves the product's sense of modeling, and the overall surrounding sense of the back gives the user a comfortable experience.

The Up armchair adopts foaming technology, with soft edge turning, which gives users a thick sitting feeling and comfortable arm support.

Up armchair is made of cashmere and fabric. Users can choose the fabric according to their needs.





Up <u>UP</u>



Up-Handy-Kas-Shell



There are two sty