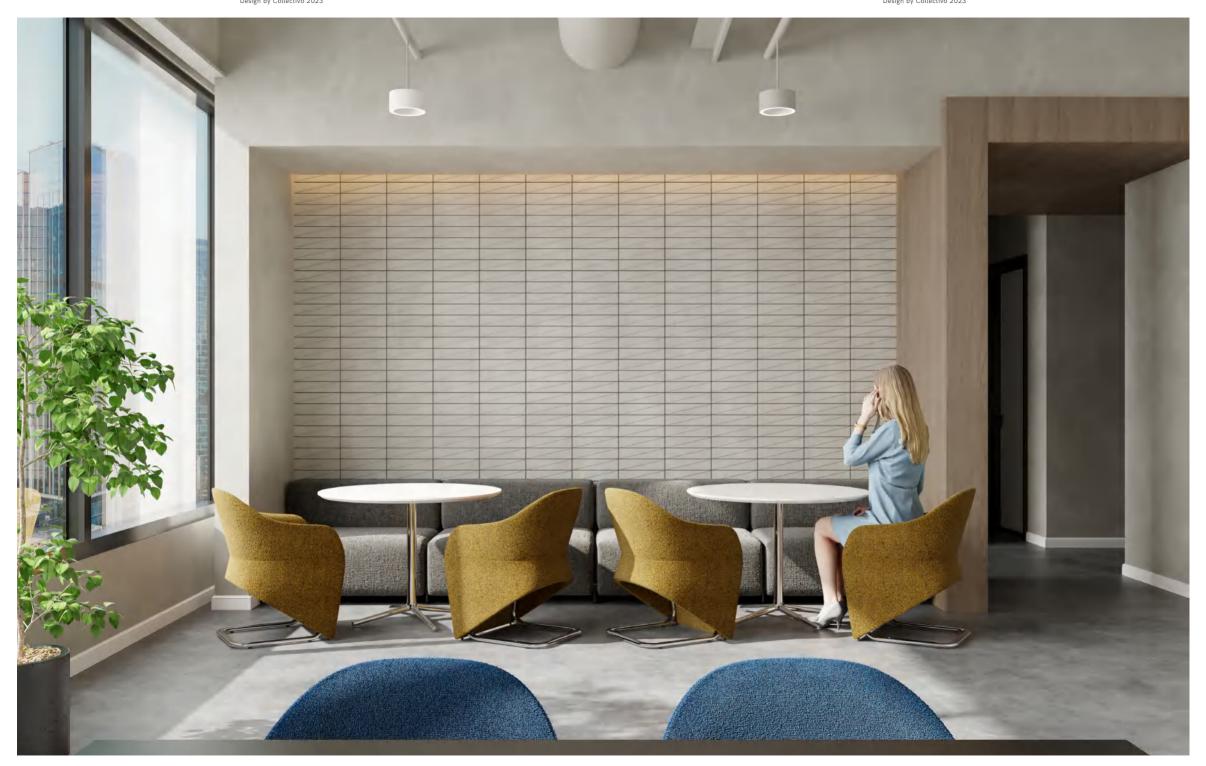

nspired the designer to create the stalactite chair. The chair cleverly combines the shape of stalactites, with the soft body showing the beauty of softness and strength. The U-shaped metal base draws on its hanging fulcrum, which not only improves comfort but also gives the chair a sculptural artistic feel. It makes you feel like you are in the embrace of nature.



Design by Collectivo 2023 Design by Collectivo 2023





# INTRODUCING STALACTITE

DESIGN BY COLLECTIVE



In the soft part of the chair, the designer cleverly simulated the shape of stalactites, making the chair present a beauty that is both soft and full of power. Sitting up, it seems like one can feel the gentle embrace of nature.





Stalactite

Stalactite-Qita-Handy

Design by Collectivo 2023

Design by Collectivo 2023



12

Stalactite-Handy STALACTITE







## PRODUCT SIZE



#### MATERIAL / FLOWER





The Jellyfish Chair is inspired by the refinement of its shape and cleverly uses the contrast between the upholstery and the base to show a rich sense of layering. The folding design of the soft bag simulates the rhythm of the jellyfish and provides a comfortable sitting experience. The Archini brand is also inspired by the regenerative capacity of the jellyfish, striving for environmental protection and durability, demonstrating its thinking and practice of sustainable development.



Design by Collectivo 2023 Design by Collectivo 2023





# INTRODUCING JELLYFISH

DESIGN BY COLLECTIVE



Cleverly, the designer simulated the movement of jellyfish in the water by folding the soft bag. This design not on