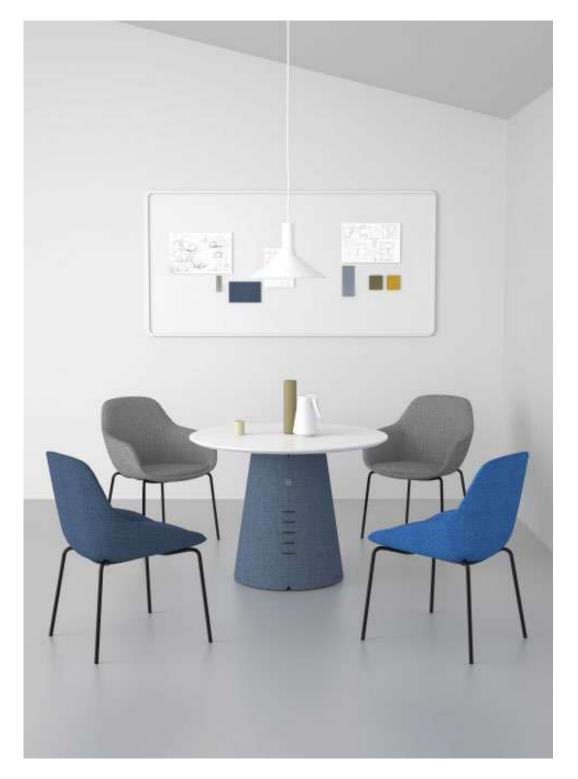

# **MELLO**

As a series of products of Milo sofa, Milo tea table follows its unique form of tripod.

The tripod and countertop of Milo tea table have a cantilever design to create a unique floating and lightness feeling; The black-and-white rhyolite board is steady and elegant, and the cutting edge on the side shows exquisite technology; Square or round countertops with staggered underframes provide more possibilities for combination.

The Milo tea table is connected with the table through an easily installed suction cup. The disassembly and assembly of the tripod is also very simple, which can be packaged and transported flat.

From the two aspects of temperament and function, Milo tea table can easily integrate into all kinds of office space to improve the style of the space.