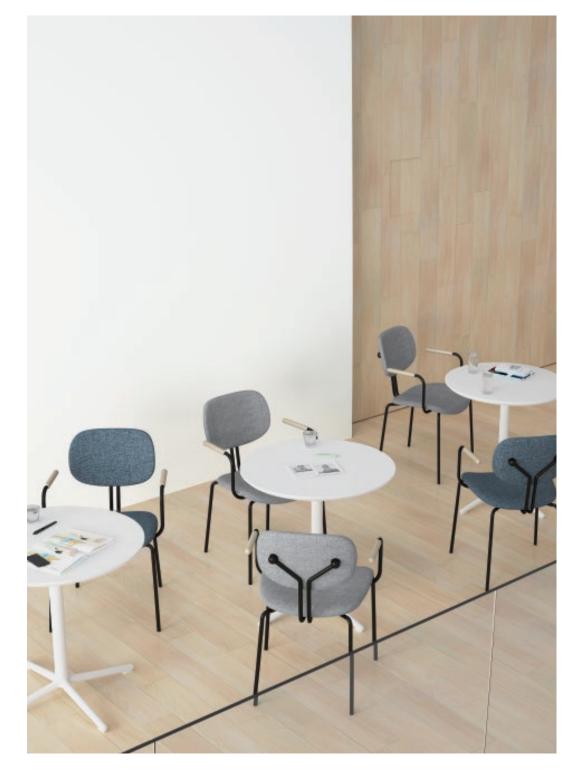

**NEW DESIGNS 2021** 

Qita sofa is a Bauhaus style furniture product. It takes Tetris as the image, deletes unnecessary decorative elements, and pursues the perfect unity of geometric minimalist shape and comfortable function.

The cantilevered backrest armrest makes the product appear light and exquisite, showing rich levels from all angles; The rounded corner treatment makes the geometric sofa more soft and comfortable; The color matching selection of backrest and cushion and the color matching between different modules also provide users with richer and more interesting play space.

Qita sofa can be applied to a variety of spaces: lobby space, negotiation space, leisure space...

The rich combination of modules and color options can adapt to spaces of various styles and sizes, adding a different kind of vitality to the space.

#### Qita-Handy-Line-Buono