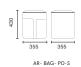

# **BAG**

The inspiration for the leather bag pier comes from women's backpacks. Designers apply fashion design elements to furniture to form unique visual feelings. The overall appearance of the leather bag is hard, but the seat surface slightly bulges. It shows a fashionable and playful appearance and also reminds people of the shape of a vintage leather bag.

There are 4 specifications for the leather bag pier. Different sizes can be adapted to different uses and environments. It can be scattered freely in the office space or placed in groups of three or two to embellish the space and add interesting atmosphere. In addition, XL style is also reliable and flexible for wall use.

Bag BAG

The double-color patchwork technology is adopted for the leather bag pier. There is a contrast between colors. Modern technology is used to strengthen the design details so as to enhance the texture of the product.

Bag-Handy BAG

AR- BAG- PO-S W380 D380 H430

AR- BAG- PO-M W580 D580 H430

AR- BAG- PO- L W785 D785 H430

AR- BAG- PO- XL W1240 D520 H430