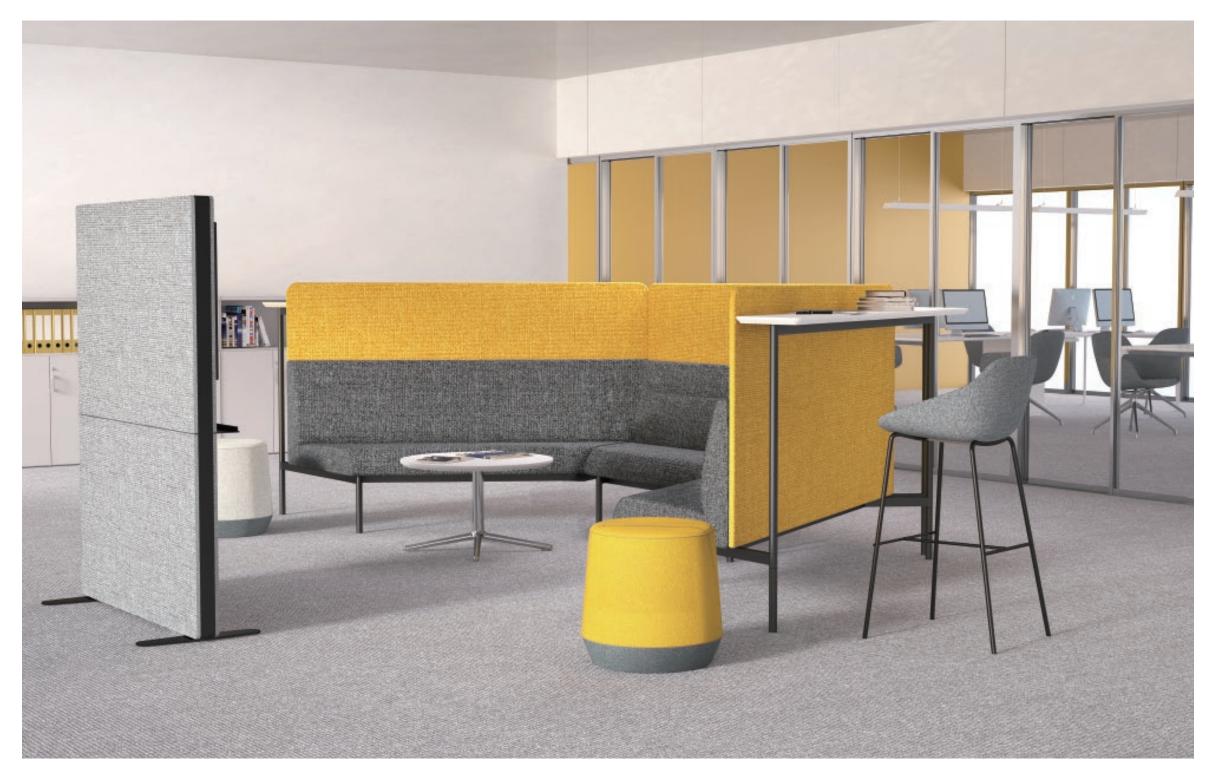

### **SANTO**

Santo highback sofa is based on Santo Modular Sofa, adding enclosed soft bag screen and writing board module, which is more suitable for the leisure and private office mode advocated by modern society.

Personal workstation can provide a quiet and thinking environment for personal work.

Three people can give two or three people private space to talk, do not affect the work of others, in order to improve work efficiency.

Video bits can help small teams work more efficiently and closely. The seats can meet the needs of many people's temporary negotiation and discussion, and the display or writing whiteboard can be hung for brainstorming.

The enclosed soft bag screen can not only protect the privacy of users, but also improve the attention and comfort of employees. The screen and the seat surface can be matched with different colors to make the office space unique.