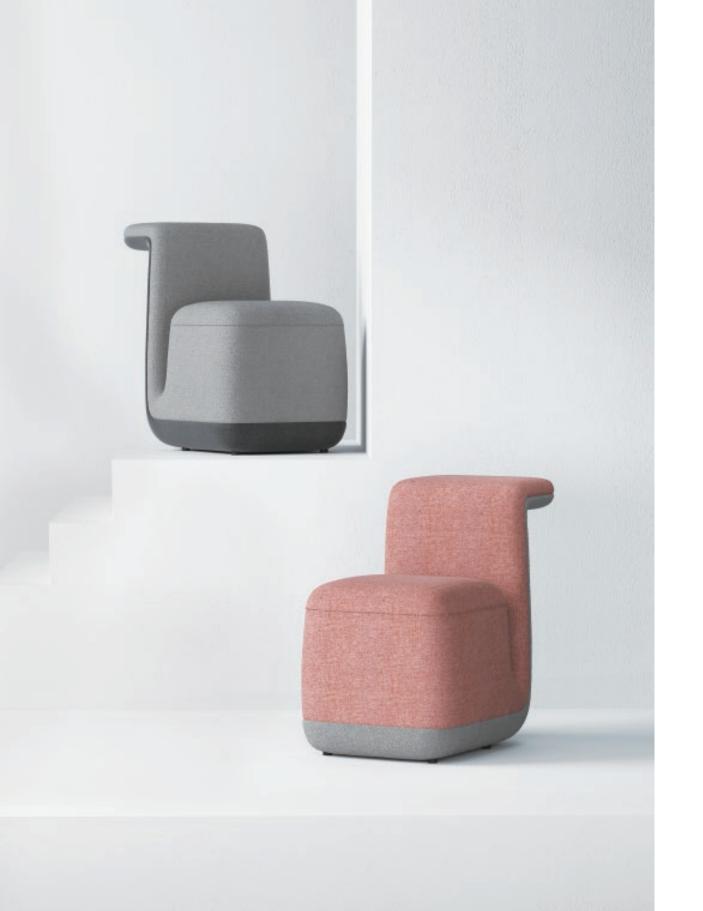

**NEW DESIGNS 2021** 

Qita sofa is a Bauhaus style furniture product. It takes Tetris as the image, deletes unnecessary decorative elements, and pursues the perfect unity of geometric minimalist shape and comfortable function.

The cantilevered backrest armrest makes the product appear light and exquisite, showing rich levels from all angles; The rounded corner treatment makes the geometric sofa more soft and comfortable; The color matching selection of backrest and cushion and the color matching between different modules also provide users with richer and more interesting play space.

Qita sofa can be applied to a variety of spaces: lobby space, negotiation space, leisure space...

The rich combination of modules and color options can adapt to spaces of various styles and sizes, adding a different kind of vitality to the space.