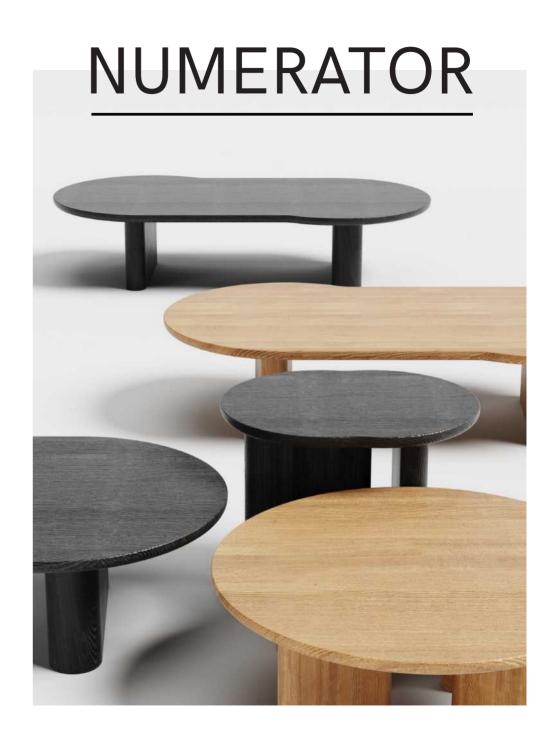

## MATERIAL / SUNDAY

The design of the molecular coffee table series is inspired by the molecular structure of the microscopic world, combining the wonders of nature with practicality to create a new visual and tactile experience. With smooth lines, unique structure and high-end materials, it pays homage to nature while interpreting modern life.

# INTRODUCING NUMERATOR

**DESIGN** BY COLLECTIVE

The lines of the molecular coffee table are smooth and dynamic, as if the trajectory of molecules in motion is frozen. Its unique structure ensures the stability of the coffee table while showcasing the designer's exquisite control over space and form.

Numerator-Line

Design by Collectivo 2023

Design by Collectivo 2023

Numerator-Qita-Hobbyhorse Numerator-Qita-Hobbyhorse

Design by Collectivo 2023

PRODUCT SIZE