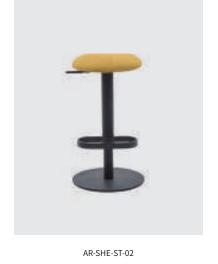

## **SHELL**

The inspiration of the Shell bar chair comes from the stripe element of the shell. The designer refined the shell thread as the design element and used the modern embossing process to greatly improve the utilization rate of the medium pressure fabric. The product is environmentally friendly. At the same time, customers can customize the fabric color matching of the seat surface. The seat surface is made of a whole sponge, which is elastic and comfortable. The steel frame of the four legged Shell bar chair has stable structure and light overall weight, which is convenient for flexible use in space.

The Shell bar chair of the column type adopts a lifting chassis with adjustable height, which can be used in use scenarios with different heights. The pedals are processed with rounded corners to avoid metal hooking and ensure product safety.

Shell bar chair can be applied to a variety of spaces, such as leisure space, training space, video space, fast office area, tea space, etc. in the space, it can meet the needs of office, leisure and entertainment, match with rich fabric selection, and inject vitality into the office space.

Shell SHELL

AR-SHE-ST-01 W460 D460 H765

W425 D380 H800

PRODUCT SIZE

MATERIAL / HY