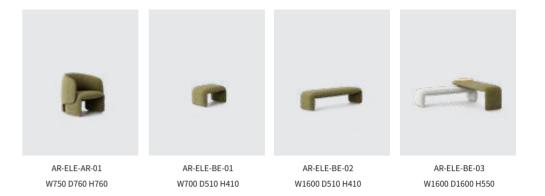

### **ELEPHANT**

The Elephant Series is inspired by elephants with stable limbs. Designers have extracted the characteristics of elephants such as their huge ears and thick backs, and applied them to the software of furniture. From the aspect of use, various products with huge application space such as piers, benches, and leisure chairs have been derived.

The seat surface is folded down in one piece, and the slightly arched seat surface echoes the backrest, making the design of the Elephant series products simple and smooth, with distinct characteristics.

Elephant Elephant

MATERIAL / LEA

LEA-02 LEA-04