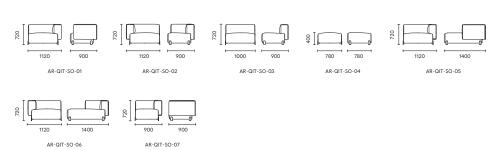

#### Qita-Handy-Line-Buono

#### PRODUCT SIZE

AR-QIT-SO-06

W1120 D1400 H720

#### MATERIAL / MINA

AR-QIT-SO-07

W900 D900 H720