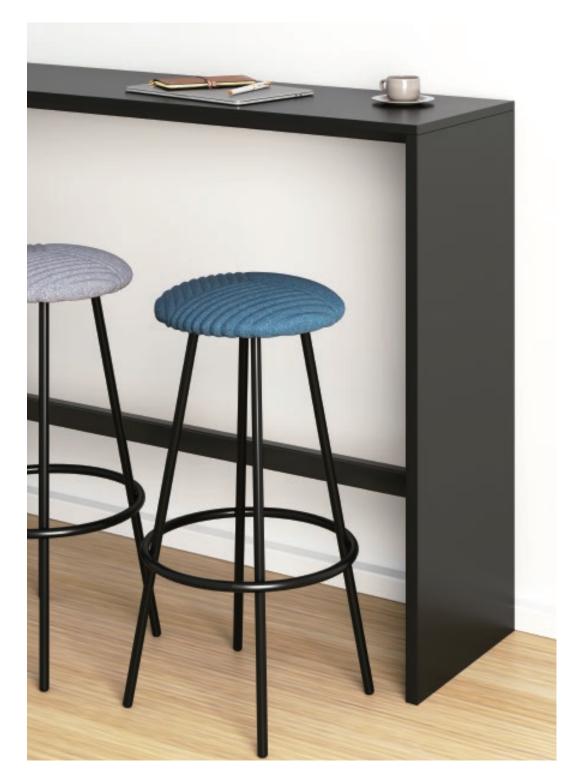

of the seat surface. The seat surface is made of a whole sponge, which is elastic and comfortable. The steel frame of the four legged Shell bar chair has stable structure and light overall weight, which is convenient for flexible use in space.

The Shell bar chair of the column type adopts a lifting chassis with adjustable height, which can be used in use scenarios with different heights. The pedals are processed with rounded corners to avoid metal hooking and ensure product safety.

Shell bar chair can be applied to a variety of spaces, such as leisure space, training space, video space, fast office area, tea space, etc. in the space, it can meet the needs of office, leisure and entertainment, match with rich fabric selection, and inject vitality into the office space.





Shell SHELL







AR-SHE-ST-01 W460 D460 H765

W425 D380 H800

PRODUCT SIZE



MATERIAL / HY













### **PIPE**

The shape of the sitting pier is inspired by the pipe. The "pipe" is endowed with richer connotation by the way of the integrated wrappings and patchwork of soft bags. Its nifty and lovely appearance gives users a close feeling. In space, it embellishes colors and enlivens the atmosphere.

The pipe pier is a multifunctional sitting pier, which integrates the functions of seat, writing desk and storage. The extended small table top can be used for both personal belongings and temporary office. It also allows people to lean on and relax when they are tired.

The multifunctional pipe pouf has an affinity, and its comfortable sitting feeling and rich functions make it suitable for leisur