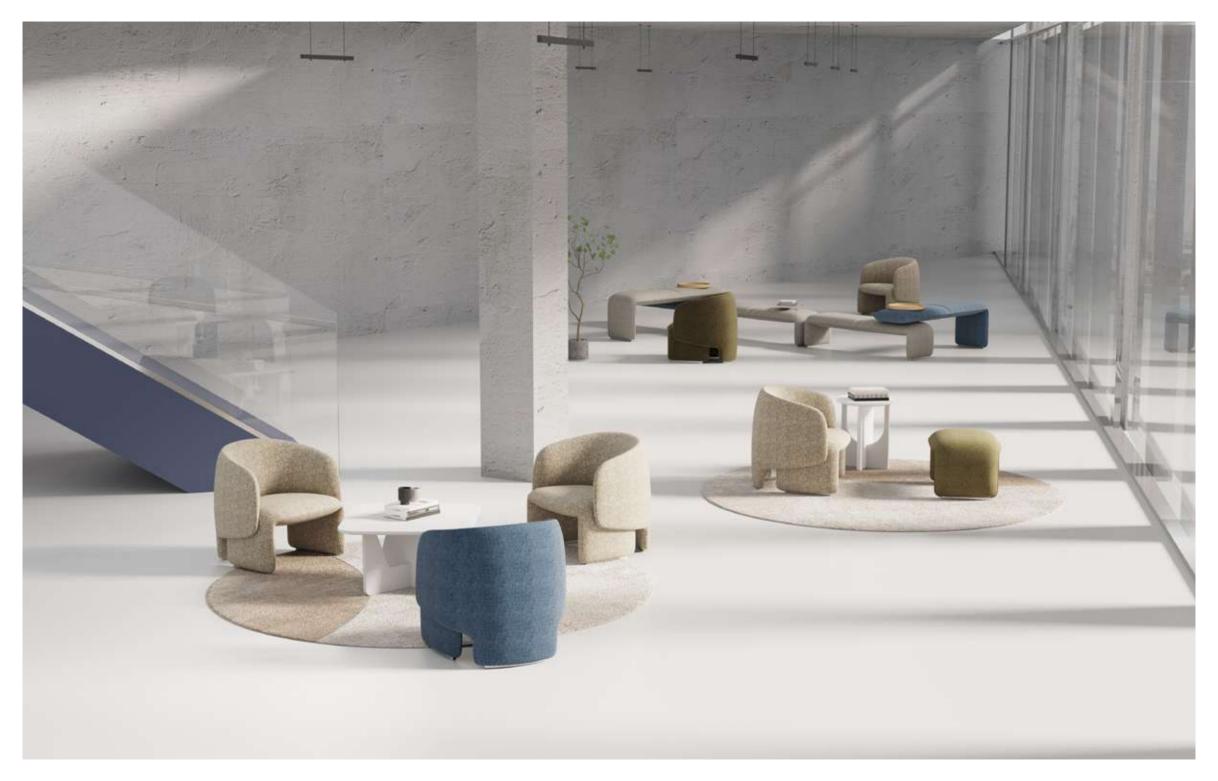

changes made to the tripod. The design of the tripod half surrounding the soft backrest makes the product more integrated and more secure.









AR-SYS-AR-01 W745 D740 H815

PRODUCT SIZE



#### MATERIAL / SUNDAY













### **ELEPHANT**

The Elephant Series is inspired by elephants with stable limbs. Designers have extracted the characteristics of elephants such as their huge ears and thick backs, and applied them to the software of furniture. From the aspect of use, various products with huge application space such as piers, benches, and leisure chairs have been derived.

The seat surface is folded down in one piece, and the slightly arched seat surface echoes the backrest, making the design of the Elephant series products simple and smooth, with distinct characteristics.











Elephant Elephant











MATERIAL / LEA

LEA-02 LEA-04



# **FLOWER**

The Flower sofa comes from the blooming flowers. The designer extracts the posture of the petals when they are in full bloom from the appearance image of the flowers, and adds piping embellishments to the outward opening armrest, making the petal sofa more vivid and spiritual. The multi module combination of petal sofas greatly meets various usage spaces, with more matching options.







Flower









# **COOKIE**

The ingenuity of the cookie sofa originates from the concentric circle shape in nature, and it has a flexible state of "individual parts are complete, and unity is unparalleled in the world". Its shape has a soft, rounded, and harmonious feeling. It is like a big family, where SKUs can be indepen