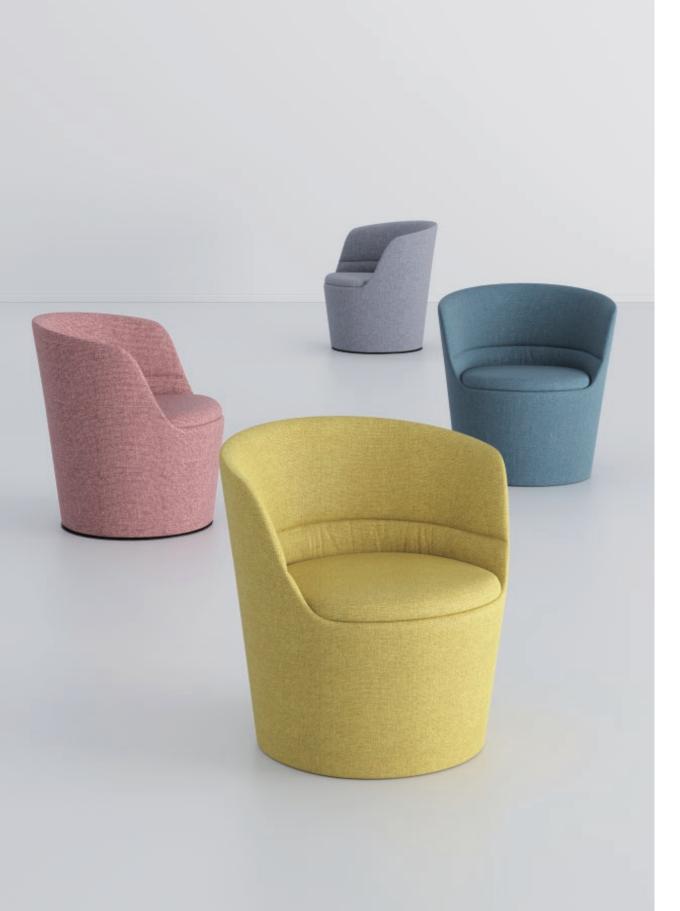

**NEW DESIGNS 2021** 

Qita sofa is a Bauhaus style furniture product. It takes Tetris as the image, deletes unnecessary decorative elements, and pursues the perfect unity of geometric minimalist shape and comfortable function.

The cantilevered backrest armrest makes the product appear light and exquisite, showing rich levels from all angles; The rounded corner treatment makes the geometric sofa more soft and comfortable; The color matching selection of backrest and cushion and the color matching between different modules also provide users with richer and more interesting play space.

Qita sofa can be applied to a variety of spaces: lobby space, negotiation space, leisure space...

The rich combination of modules and color options can adapt to spaces of various styles and sizes, adding a different kind of vitality to the space.