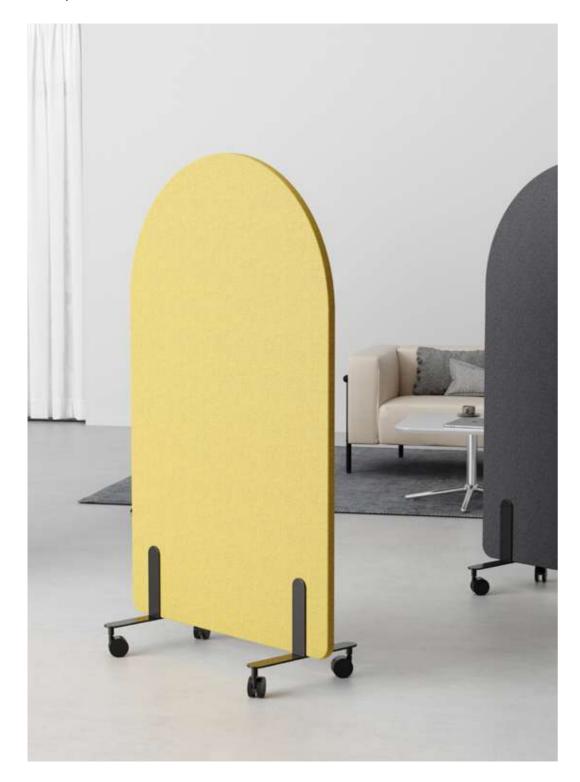

# **ROMA**

The inspiration for the ROMA series comes from Roman architectural elements - arches and Roman columns. The designer integrates these two elements into modern office behavior, creating a furniture that combines privacy and practical functions for users, while creating a small building that stands upright in the office and leisure area.

## Roma-Square

W1075 D800 H2000

AR-ROM-SC-01 W820 D655 H1100

W1015 D460 H1715

#### PRODUCT SIZE

AR-ROM-SC-01

MATERIAL / SUNDAY