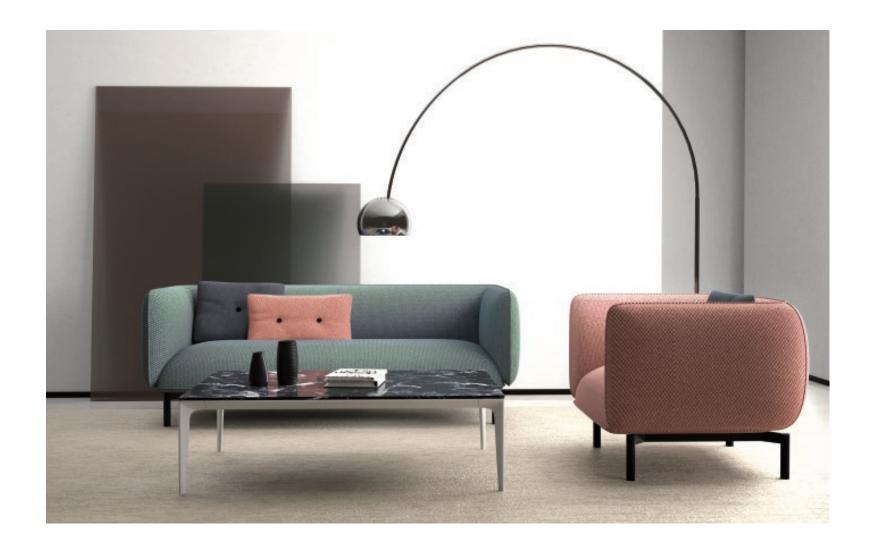

for the busy office. Cube sugar sofa can also be used in public space, negotiation space, business space and other places. Unique appearance, human design and excellent use experience are the perfect choice for mature and human workplace.







**SQUARE** Square-Handy











#### MATERIAL / LEA

















# **MELLO**

Inspired from jelly sweets, the shape of Mello is round, organic and elegant. Touched round and smooth, the shapes of back and armrests serve an excellent seating experience as well. With the use of unique fabric, Mello series shows the brilliant temperament, which is born to be the bright points wherever it's served.

Mello series consists of 1-seaters,2-seats,3-seaters, which make it possible to fit any needs of lounge while lighting the spaces.



Mello Mello





Mello-Handy MELLO



118









OFFICE PLANNER 119



# **CITY**

Buildings make it ordered for a city as well as sofa system elements. City series provides different single elements to group that you can get any combination you want to fit your space perfectly. Like a "city" in your space, every seating element is invested with their function and lies there orderly. City series consists four parts from a sofa: seat element, armrest element, back element and pouf element, that you can combine them as you like to fit any space if you require.





City







<u>CITY</u>







# **KAS**

Kas series, is a modular system of sofa elements combining short and long elements, which meets different needs for different areas such as waiting, resting and meeting by combining these elements. W