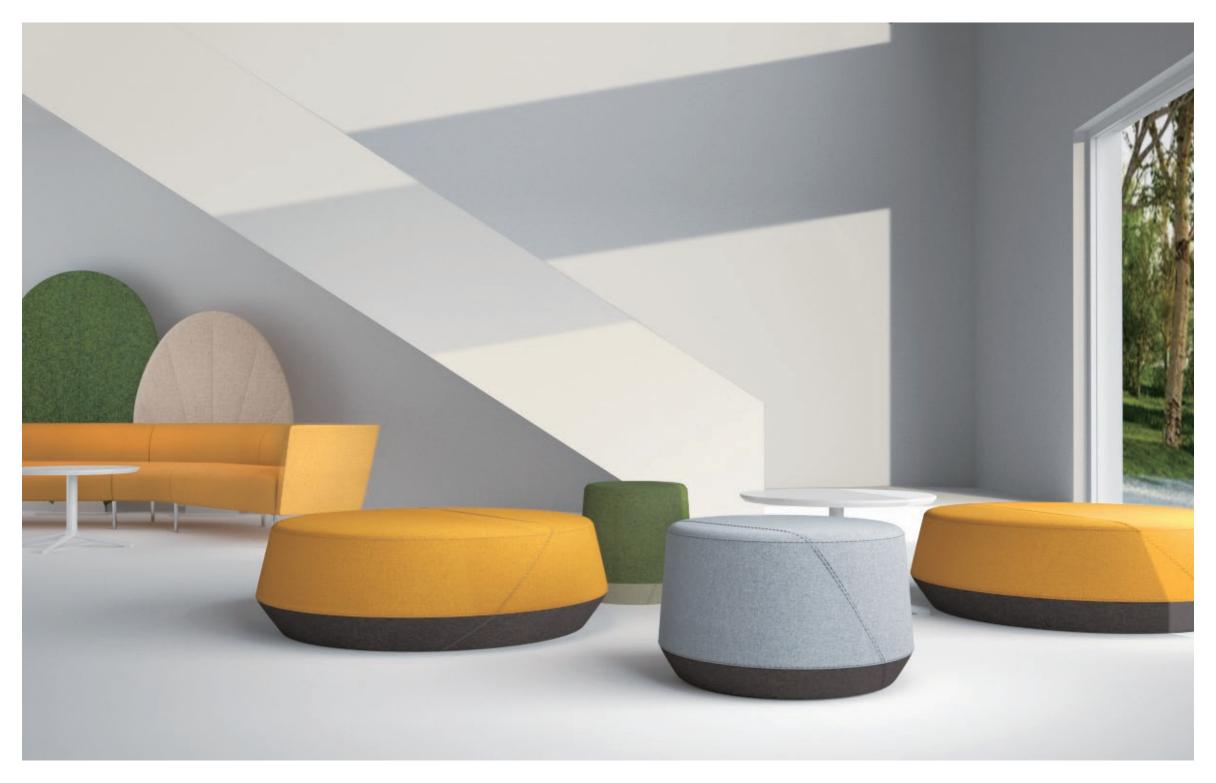

### **PIPE**

The shape of the sitting pier is inspired by the pipe. The "pipe" is endowed with richer connotation by the way of the integrated wrappings and patchwork of soft bags. Its nifty and lovely appearance gives users a close feeling. In space, it embellishes colors and enlivens the atmosphere.

The pipe pier is a multifunctional sitting pier, which integrates the functions of seat, writing desk and storage. The extended small table top can be used for both personal belongings and temporary office. It also allows people to lean on and relax when they are tired.

The multifunctional pipe pouf has an affinity, and its comfortable sitting feeling and rich functions make it suitable for leisure areas, tea areas and other areas.

Pipe-Plank-City PIPE

246

The gap between the sitting pier and the backrest can be used for accommodating books and magazines. In public space, it provides people with a more convenient and comfortable reading mode.