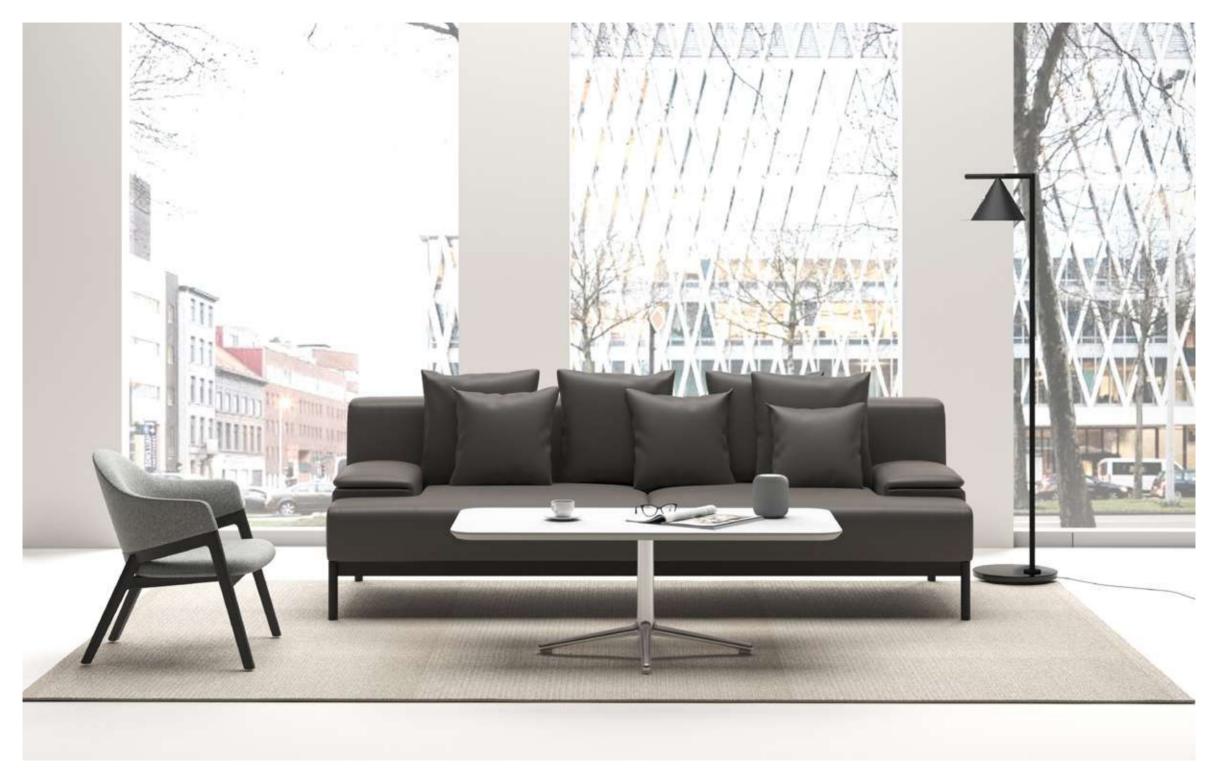

### **LIBERTY**

The Liberty sofa is inspired by the concept of replacement, DIY, and free matching, aiming to find a new breakthrough point for the most basic and most versatile sofa styles in the market

As a basic sofa, the design language of Liberty Sofa is restrained and capable. Through the data analysis of a large number of similar products on the market, we have selected the four most widely used pillows for users to choose freely, which greatly improves the adaptability of the product and satisfies users with different preferences for different types and styles. Space-such as lobby, office, leisure, negotiation, conference, reception, and extensive demand for