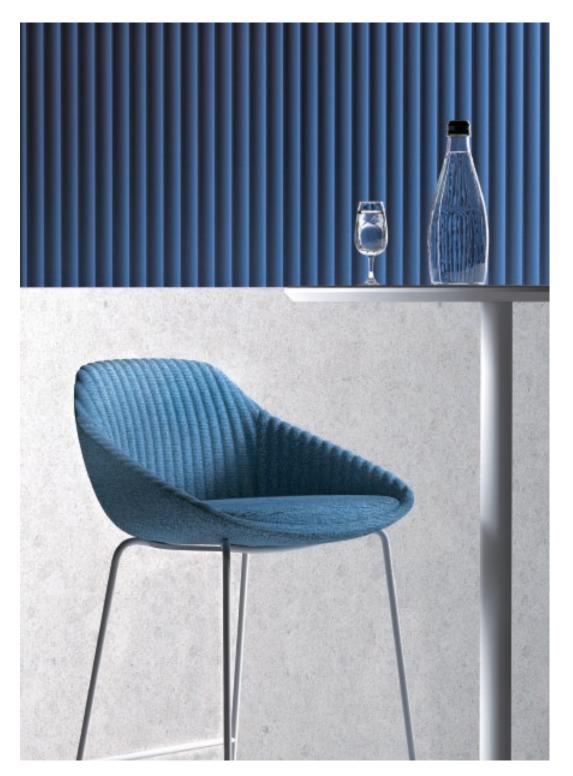

**NEW DESIGNS 2021** 

Qita sofa is a Bauhaus style furniture product. It takes Tetris as the image, deletes unnecessary decorative elements, and pursues the perfect unity of geometric minimalist shape and comfortable function.

The cantilevered backrest armrest makes the product appear light and exquisite, showing rich levels from all angles; The rounded corner treatment makes the geometric sofa more soft and comfortable; The color matching selection of backrest and cushion and the color matching between different modules also provide users with richer and more interesting play space.

Qita sofa can be applied to a variety of spaces: lobby space, negotiation space, leisure space...

The rich combination of modules and color options can adapt to spaces of various styles and sizes, adding a different kind of vitality to the space.