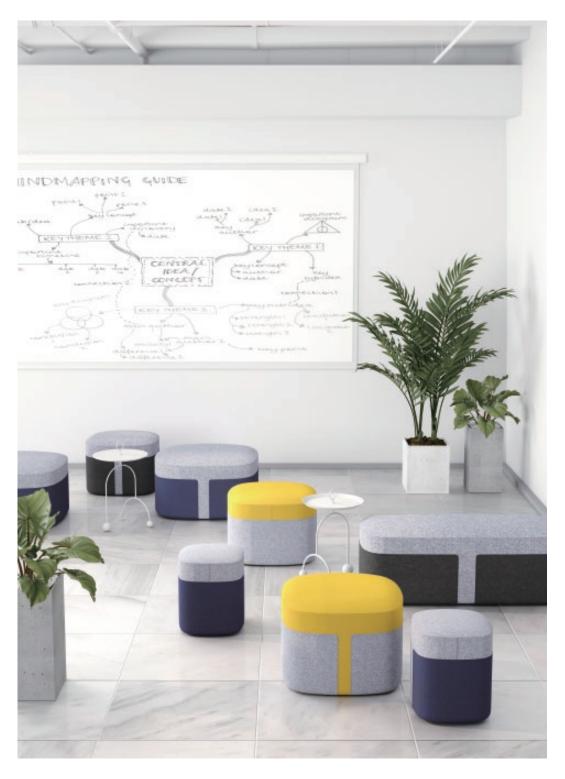

### **PIPE**

The shape of the sitting pier is inspired by the pipe. The "pipe" is endowed with richer connotation by the way of the integrated wrappings and patchwork of soft bags. Its nifty and lovely appearance gives users a close feeling. In space, it embellishes colors and enlivens the atmosphere.

The pipe pier is a multifunctional sitting pier, which integrates the functions of seat, writing desk and storage. The extended small table top can be used for both personal belongings and temporary office. It also allows people to lean on and relax when they are tired.

The multifunctional pipe pouf has an affinity, and its comfortable sitting feeling and rich functions make it suitable for leisure areas, tea areas and other areas.

Pipe-Plank-City PIPE

246

The gap between the sitting pier and the backrest can be used for accommodating books and magazines. In public space, it provides people with a more convenient and comfortable reading mode.