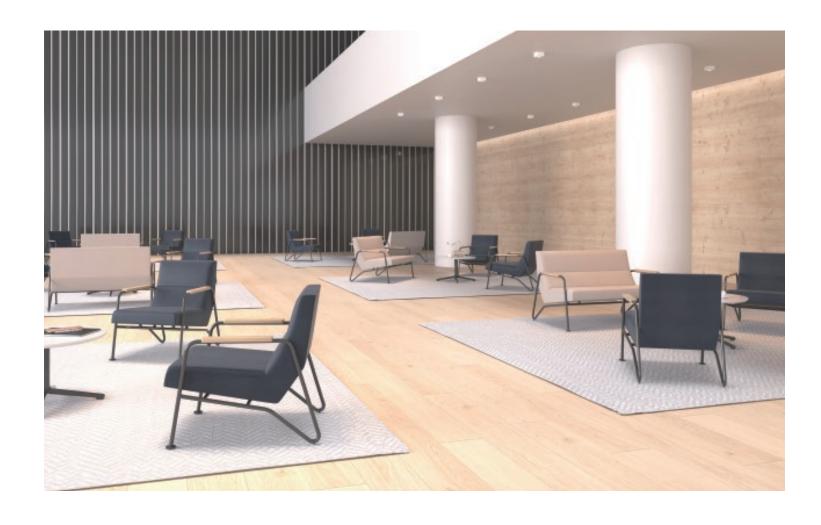

### LINE

Inspired by Bauhaus architectural style, the left and right sofa feet adopt complete line language, from support to armrest. The designer skillfully refined the contour line of the human back into three simple lines, which are applied to the soft bag design, so that the product is comfortable to use and has both modern and classic characteristics.

The metal NC bending process of the whole pipe of Line sofa is combined with the soft bag, which has more retro characteristics. The solid wood designer of Line sofa adopts the design method of integrating armrest and leg support, which makes the point, line and surface modeling language more distinctive, and the wide armrest is more comfortable.

Qita sofa can be applied to a variety of spaces: lobby space, negotiation space, leisure space...

The rich combination of modules and color options can adapt to spaces of various styles and sizes, adding a different kind of vitality to the space.