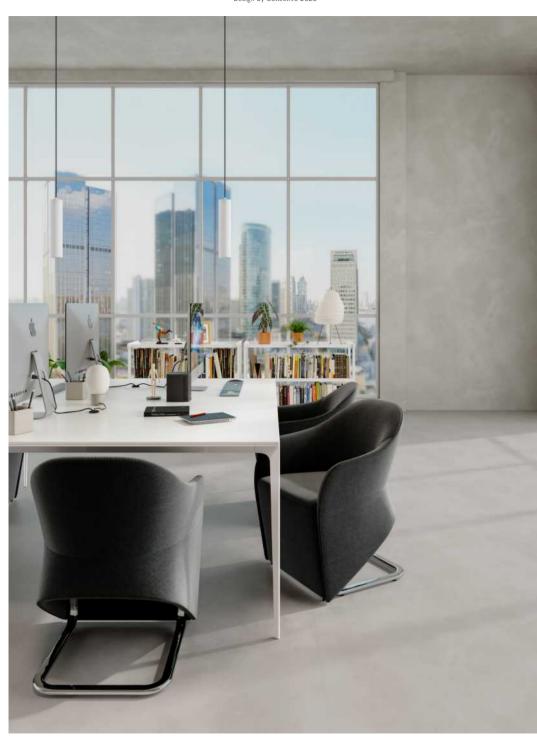

135                                    |





Stalactite STALACTITE



Nature's stalactites inspired the designer to create the stalactite chair. The chair cleverly combines the shape of stalactites, with the soft body showing the beauty of softness and strength. The U-shaped metal base draws on its hanging fulcrum, which not only improves comfort but also gives the chair a sculptural artistic feel. It makes you feel like you are in the embrace of nature.



Design by Collectivo 2023 Design by Collectivo 2023





# INTRODUCING STALACTITE

DESIGN BY COLLECTIVE



In the soft part of the chair, the designer cleverly simulated the shape of stalactites, making the chair present a beauty that is both soft and full of power. Sitting up, it seems like one can feel the gentle embrace of nature.





Stalactite

Stalactite-Qita-Handy

Design by Collectivo 2023

Design by Collectivo 2023



12

Stalactite-Handy STALACTITE







## PRODUCT SIZE



#### MATERIAL / FLOWER





The Jellyfish Chair is inspired by the refinement of its shape and cleverly uses the contrast between the upholstery and the base to show a rich sense of layering. The folding design of the soft bag simulates the rhythm of the jellyfish and provides a comfortable sitting experience. The Archini brand is also inspired by the regenerative capacity of the jellyfish, striving for environmental protection and durability, demonstrating its thinking and practice of sustainable development.



Design by Collectivo 2023 Design by Collectivo 2023





# INTRODUCING JELLYFISH

DESIGN BY COLLECTIVE



Cleverly, the designer