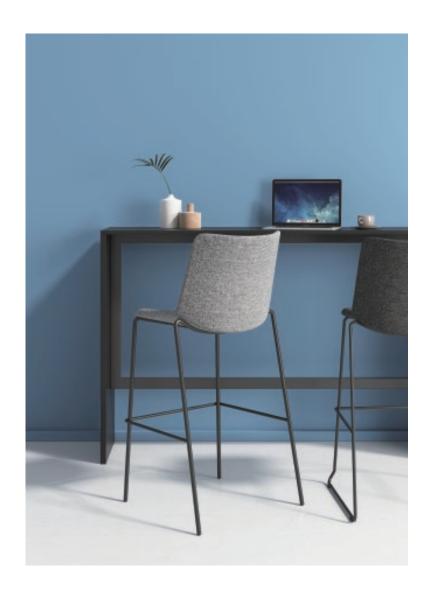

# **FLY SIDE**

The Fly side chair series is inspired by the elegant posture of the swan and the graceful curve of the neck.

In the extended Fly side chair series, the designer slightly arches the chair surface and back under the premise of extracting the elegant curve of the swan to create a chair with an excellent wrapping shape.

The Fly side chair series has a complete ecosystem, from side chairs to bar chairs, there are dozens of tripods and functional accessories to choose from, which greatly meets the requirements of various training spaces, meeting spaces, and leisure spaces. demand.

Fly side chair's back is slightly wrapped inward, which can provide a good wrapping feeling for the back; for comfortable sitting feeling, the inclination of the seat surface has been repeatedly deliberated; the slightly outward leaning side feet are convenient for stacking and storage, and can effectively use the space.

Fly side chair is a product designed from the training space. Due to the choice of different tripod configurations, it is not only applicable to the training space, but also applicable to other environmental spaces: tea space, negotiation space, education space, library, etc. Become a public area and create elegant configuration.