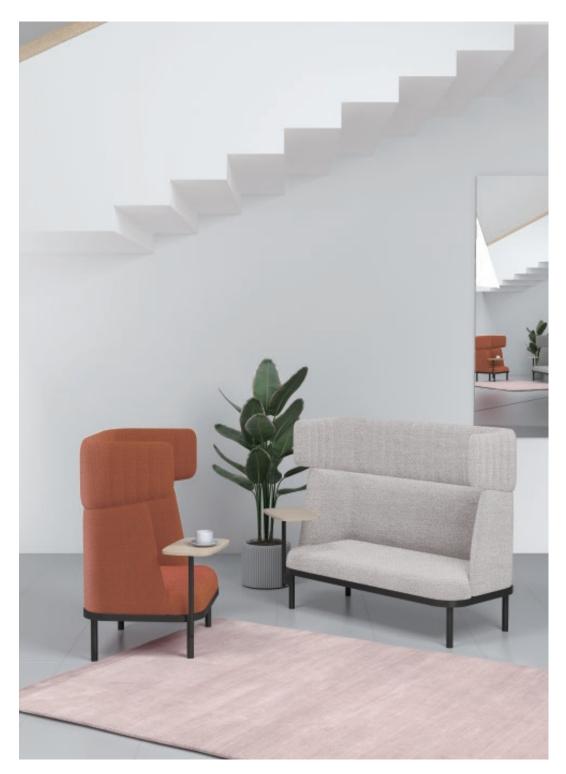

### **SANTO**

Santo highback sofa is based on Santo Modular Sofa, adding enclosed soft bag screen and writing board module, which is more suitable for the leisure and private office mode advocated by modern society.

Personal workstation can provide a quiet and thinking environment for personal work.

Three people can give two or three people private space to talk, do not affect the work of others, in order to improve work efficiency.

Video bits can help small teams work more efficiently and closely. The seats can meet the needs of many people's temporary negotiation and discussion, and the display or writing whiteboard can be hung for brainstorming.

The enclosed soft bag screen can not only protect the privacy of users, but also improve the attention and comfort of employees. The screen and the seat surface can be matched with different colors to make the office space unique.

Santo Santo

Santo series style has a total of personal workstation, surrounded by three people, surrounded by video bit three styles. It can meet the needs of personal or multi person Privacy Office, and divide a comfortable and quiet privacy area for your office space.