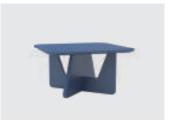

### **PLANK**

The inspiration for the panel tea table comes from the concept of the harmony of Yin and Yang in Tai Chi.

The design of the product fully draws on the wisdom of the industrialized era and shows the designer's precise consideration of the material utilization rate. The tea table as a whole is combined by two panels and then used together with the table top, and the panels supporting the feet are divided into two pieces of Yin and Yang, which are engaged with each other to maximize the utilization rate of the panels.

The panel tea table is made of MDF board through powder spraying process, which has the advantages of high strength, high stability, etc. The use of hidden hardware ensures the appearance design of Plank panel tea table while improving the stability. The tea table can be kept stable without deformation.

There are two series of panel tea tables, totaling four models, which well meet the needs of tea tables of different sizes. The square model is more stable and suitable for business, while the round model is more lively and suitable for leisure. The two series have both practicability and beauty. It can be placed not only in leisure areas, tea areas and other office leisure areas, but also in business negotiation areas and other office places.

Plank-Santo-Buono PLANK

**PLANK** Plank exploded view

AR-PLA-TB-01 Ф700 Н380

AR-PLA-TB-02 Ф380 Н465

AR-PLA-TB-03 W700 D700 H380

AR-PLA-TB-04 W400 D400 H470