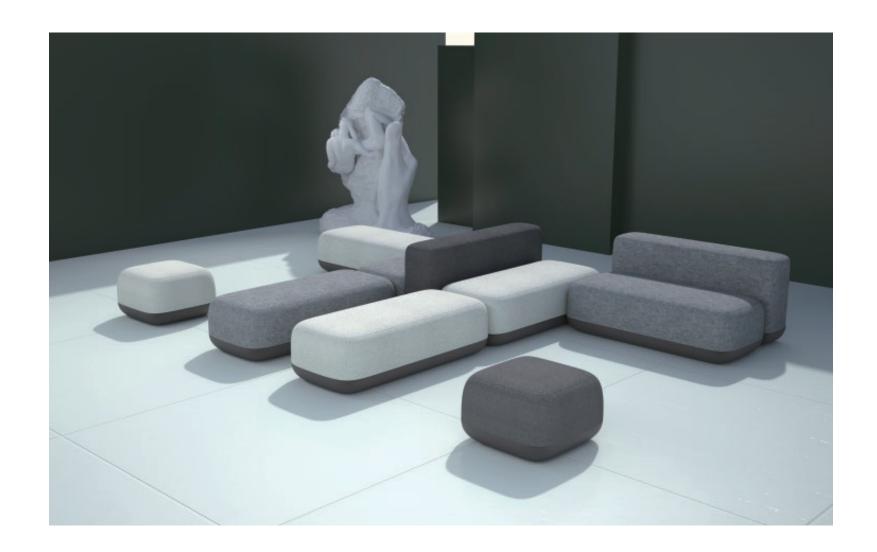

**NEW DESIGNS 2021** 

Qita sofa is a Bauhaus style furniture product. It takes Tetris as the image, deletes unnecessary decorative elements, and pursues the perfect unity of geometric minimalist shape and comfortable function.

The cantilevered backrest armrest makes the product appear light and exquisite, showing rich levels from all angles; The rounded corner treatment makes the geometric sofa more soft and comfortable; The color matching selection of backrest and cushion and the color matching between different modules also provide users with richer and more interesting play space.

Qita sofa can be applied to a variety of spaces: lobby space, negotiation space, leisure space...

The rich combination of modules and color options can adapt to spaces of various styles and sizes, adding a different kind of vitality to the space.

#### Qita-Handy-Line-Buono

#### PRODUCT SIZE

AR-QIT-SO-06

W1120 D1400 H720

#### MATERIAL / MINA

AR-QIT-SO-07

W900 D900 H720