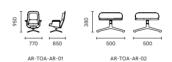

Fly Side FLY SIDE

AR-FLY-SI-01 W540 D530 H760

AR-FLY-SI-02 W540 D530 H740

AR-FLY-SI-03 W540 D630 H740

AR-FLY-SI-04 W480 D520 H760

AR-FLY-SI-05 W495 D355 H280

AR-FLY-SI-06 W460 D520 H760

W660 D800 H760 W460 D540 H760

AR-FLY-SI-09

AR-FLY-ST-01

W510 D250 H280 W530 D530 H1040 W530 D520 H1050 W540 D530 H1060

AR-FLY-ST-02

AR-FLY-ST-03