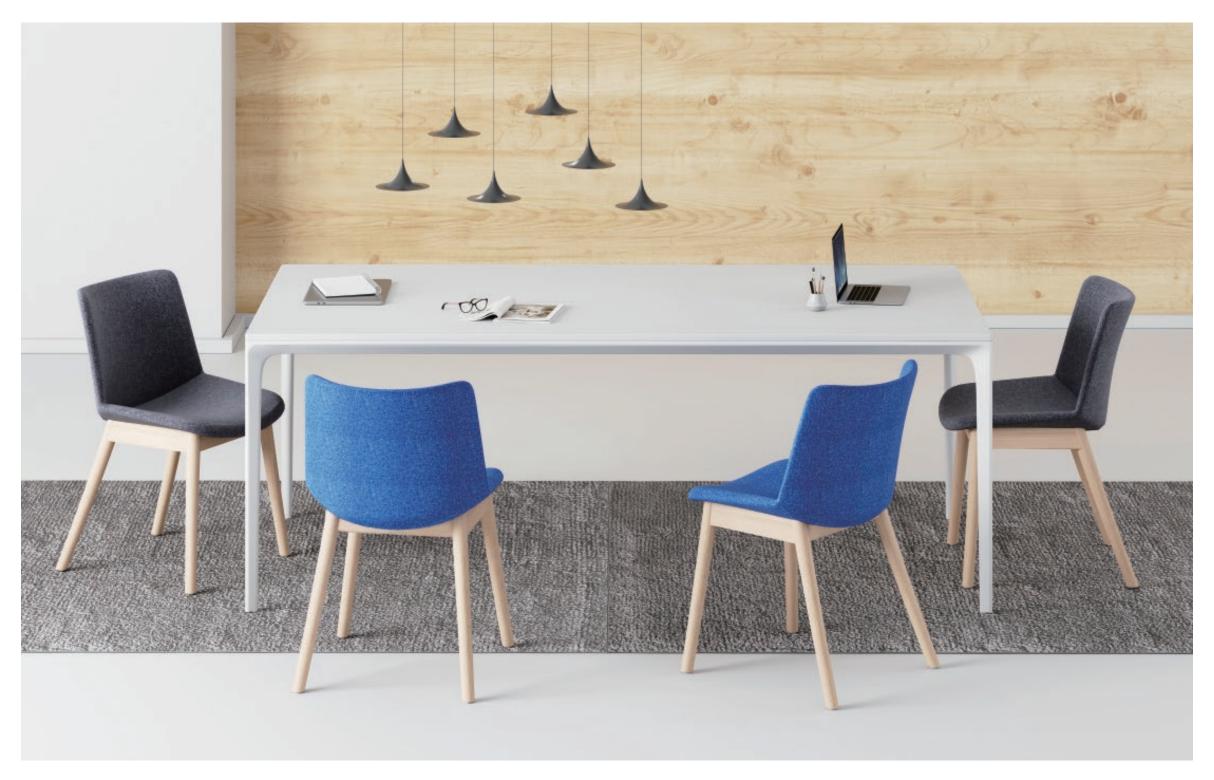

hair can automatically turn and return when the user gets up and leaves.



Up-Collar-Fly







AR-UP-AR-01 W650 D610 H710

W650 D610 H720

# PRODUCT SIZE



#### MATERIAL / VICO



FLO-13



# **FLY SIDE**

The Fly side chair series is inspired by the elegant posture of the swan and the graceful curve of the neck.

In the extended Fly side chair series, the designer slightly arches the chair surface and back under the premise of extracting the elegant curve of the swan to create a chair with an excellent wrapping shape.

The Fly side chair series has a complete ecosystem, from side chairs to bar chairs, there are dozens of tripods and functional accessories to choose from, which greatly meets the requirements of various training spaces, meeting spaces, and leisure spaces. demand.









Fly side chair's back is slightly wrapped inward, which can provide a good wrapping feeling for the back; for comfortable sitting feeling, the inclination of the seat surface has been repeatedly deliberated; the slightly outward leaning side feet are convenient for stacking and storage, and can effectively use the space.









Fly side chair is a product designed from the training space. Due to the choice of different tripod configurations, it is not only applicable to the training space, but also applicable to other environmental spaces: tea space, negotiation space, education space, library, etc. Become a public area and create elegant configuration.





Fly Side FLY SIDE













AR-FLY-SI-01 W540 D530 H760

AR-FLY-SI-02 W540 D530 H740

AR-FLY-SI-03 W540 D630 H740

AR-FLY-SI-0