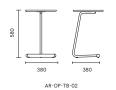

### **PLANK**

The inspiration for the panel tea table comes from the concept of the harmony of Yin and Yang in Tai Chi.

The design of the product fully draws on the wisdom of the industrialized era and shows the designer's precise consideration of the material utilization rate. The tea table as a whole is combined by two panels and then used together with the table top, and the panels supporting the feet are divided into two pieces of Yin and Yang, which are engaged with each other to maximize the utilization rate of the panels.

The panel tea table is made of MDF board through powder spraying process, which has the advantages of high strength, high stability, etc. The use of hidden hardware ensures the appearance design of Plank panel tea table while improving the stability. The tea table can be kept stable without deformation.

There are two series of panel tea tables, totaling four models, which well meet the needs of tea tables of different sizes. The square model is more stable and suitable for business, while the round model is more lively and suitable for leisure. The two series have both practicability and beauty. It can be placed not only in leisure areas, tea areas and other office leisure areas, but also in business negotiation areas and other office places.

Plank-Santo-Buono PLANK

**PLANK** Plank exploded view

AR-PLA-TB-01 Ф700 Н380

AR-PLA-TB-02 Ф380 Н465

AR-PLA-TB-03 W700 D700 H380

AR-PLA-TB-04 W400 D400 H470