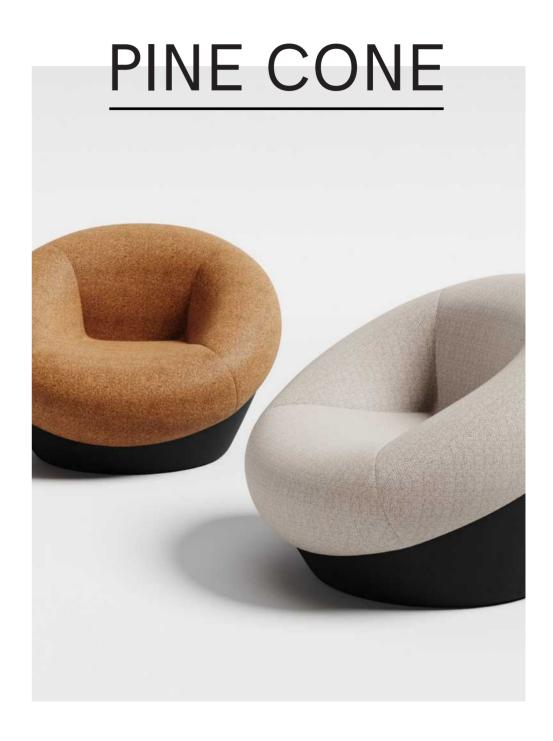

#### MATERIAL / RUBY

48

The Pine Cone Lounge Chair incorporates its form and symbolic meaning into the design, presenting the beauty of natural harmony. The characteristics of the pine cone shape are extracted and applied to the software part, and the color separation treatment enhances the visual impact. The soft inside and hard outside improve comfort and meet the cultural pursuit of "lying flat". Pinecones secrete dopamine, which brings physical and mental pleasure to users.

## INTRODUCING PINE CONE

DESIGN BY COLLECTIVE

The designer applied the plump and round shape characteristics of pine cones to the soft part of the leisure chair, making the entire chair look both soft and comfortable. At the same time, combined with the distinct layering of pine cones, the designer has carried out color separation treatment on the soft bag, further enhancing the visual impact of the chair.

Pine Cone-Plank

Design by Collectivo 2023