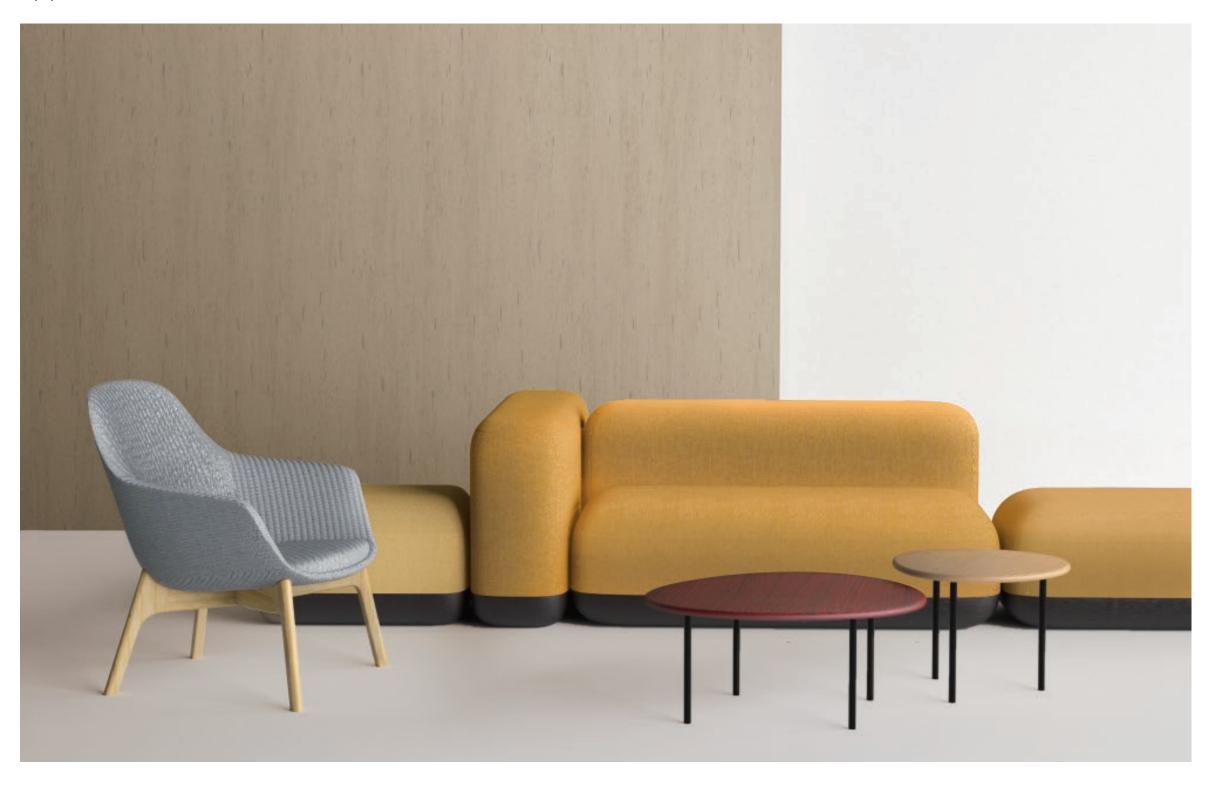

# **FLOWER**

The Flower sofa comes from the blooming flowers. The designer extracts the posture of the petals when they are in full bloom from the appearance image of the flowers, and adds piping embellishments to the outward opening armrest, making the petal sofa more vivid and spiritual. The multi module combination of petal sofas greatly meets various usage spaces, with more matching options.