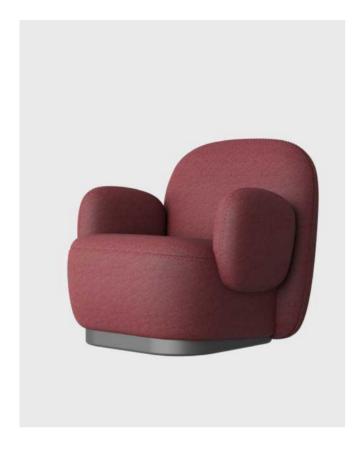

# **BREAD**

The inspiration of Bread armchair comes from the soft modeling of bread.

The overhanging backrest armrest makes the product appear light and delicate, presenting rich layers from all angles; the rounded corner treatment makes the geometric sofa more soft and comfortable; the color matching of the backrest and the cushion, and the difference between the different modules Color matching also provides a richer and more interesting space for users to play.

The tilted armrest of the Bread armchair perfectly fits the human body; the radian in front of the seat is designed to look like a smile, breaking the external square hard shape, giving users a sense of affinity.