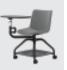

# **FLY SIDE**

The Fly side chair series is inspired by the elegant posture of the swan and the graceful curve of the neck.

In the extended Fly side chair series, the designer slightly arches the chair surface and back under the premise of extracting the elegant curve of the swan to create a chair with an excellent wrapping shape.

The Fly side chair series has a complete ecosystem, from side chairs to bar chairs, there are dozens of tripods and functional accessories to choose from, which greatly meets the requirements of various training spaces, meeting spaces, and leisure spaces. demand.

Fly side chair's back is slightly wrapped inward, which can provide a good wrapping feeling for the back; for comfortable sitting feeling, the inclination of the seat surface has been repeatedly deliberated; the slightly outward leaning side feet are convenient for stacking and storage, and can effectively use the space.

Fly side chair is a product designed from the training space. Due to the choice of different tripod configurations, it is not only applicable to the training space, but also applicable to other environmental spaces: tea space, negotiation space, education space, library, etc. Become a public area and create elegant configuration.