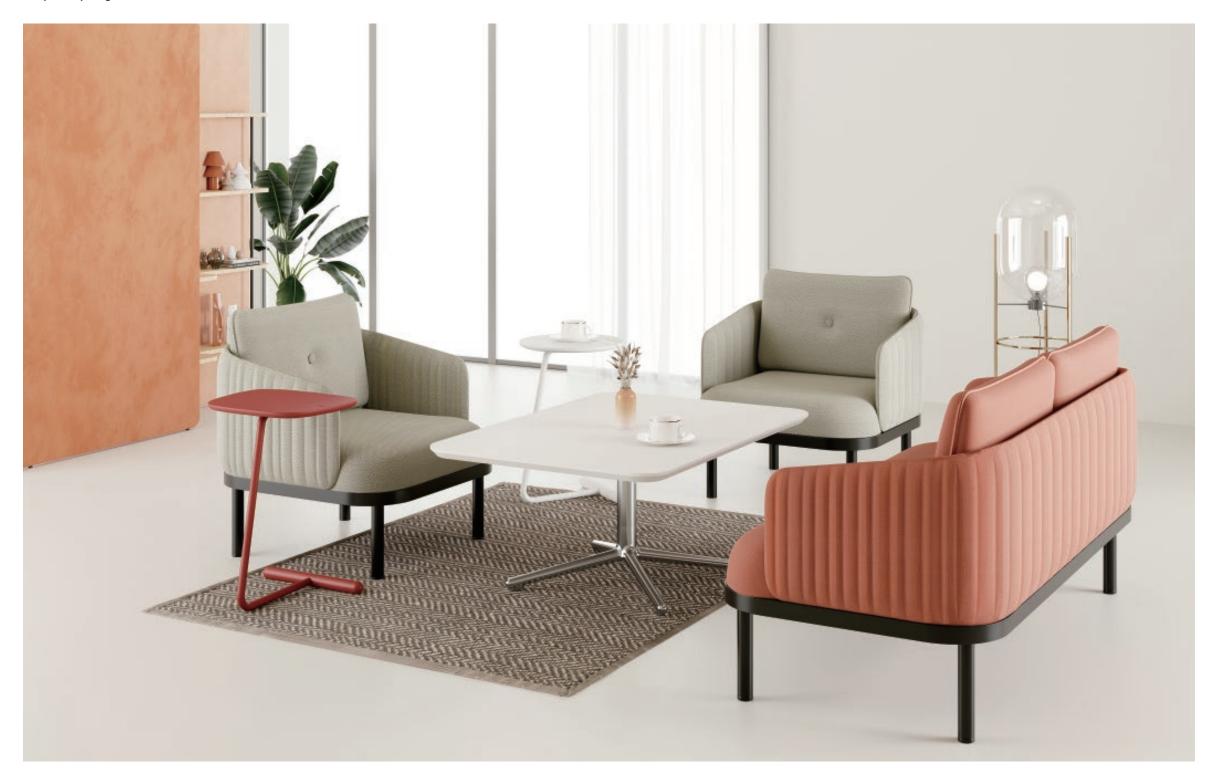

**NEW DESIGNS 2021** 

Qita sofa is a Bauhaus style furniture product. It takes Tetris as the image, deletes unnecessary decorative elements, and pursues the perfect unity of geometric minimalist shape and comfortable function.

The cantilevered backrest armrest makes the product appear light and exquisite, showing rich levels from all angles; The rounded corner treatment makes the geometric sofa more soft and comfortable; The color matching selection of backrest and cushion and the color matching between different modules also provide users with richer and more interesting play space.

Qita sofa can be applied to a variety of spaces: lobby space, negotiation space, leisure space...

The rich combination of modules and color options can adapt to spaces of various styles and sizes, adding a different kind of vitality to the space.