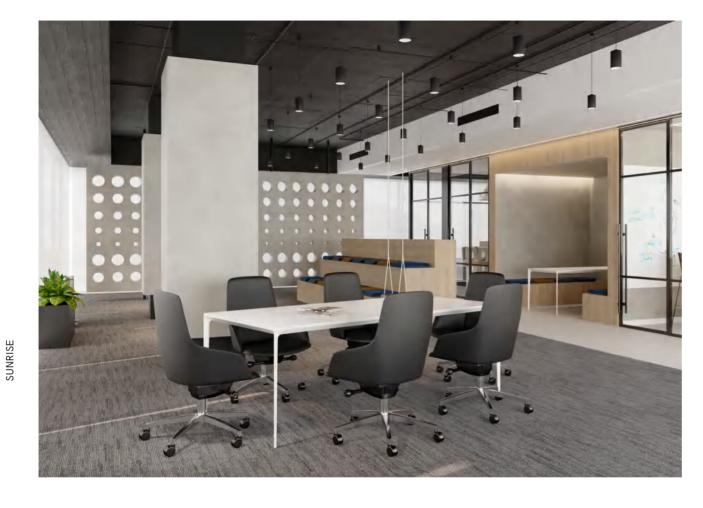

LEA-05

Sunrise Sunrise

In the post-epidemic era, the Sunrise Leather Chair launched by Archini has become a creative choice to rejuvenate the office. The chair cleverly integrates the natural beauty of the sunrise, which not only looks beautiful, but also enhances the office experience. Carefully designed for comfort and durability, allowing users to feel relaxed. The Sunrise Leather Chair symbolizes new beginnings and hope, inspiring people to actively face challenges and injecting new vitality into the office environment.

# INTRODUCING SUNRISE

DESIGN BY COLLECTIVE

The symbolism of the sunrise leather chair also deeply moves people. It represents a new beginning and endless hope, as if telling every user: no matter how busy and difficult our work is, we should maintain a positive attitude and embrace every new challenge and opportunity.

SUNRISE

The design of the Sunrise leather chair is not only for aesthetics, but also to enhance the user's office experience. The comfort, support, and durability of the chair have been carefully designed and rigorously tested to ensure that users can feel unparalleled comfort and relaxation during use.

Sunrise-Fly-Buono

Design by Collectivo 2023

PRODUCT SIZE

AR-SUN-OC-02

SE 660 640

AR-SUN-OC-03

MATERIAL / LEA

The Snowcap Sofa is an expression of an architectural scene in the snow. Its design reflects the designer's extreme pursuit of detail. By refining the fluffy modeling elements of snow. It forms a perfect combination of soft and fluffy upholstery and hard body. Layered sense and fluffy sense.