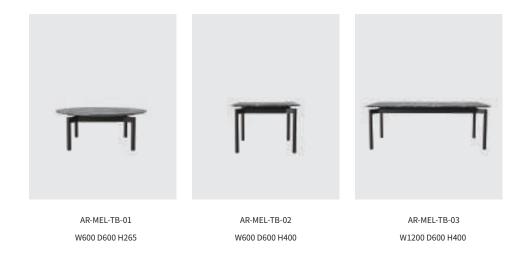

# **MELLO**

As a series of products of Milo sofa, Milo tea table follows its unique form of tripod.

The tripod and countertop of Milo tea table have a cantilever design to create a unique floating and lightness feeling; The black-and-white rhyolite board is steady and elegant, and the cutting edge on the side shows exquisite technology; Square or round countertops with staggered underframes provide more possibilities for combination.

The Milo tea table is connected with the table through an easily installed suction cup. The disassembly and assembly of the tripod is also very simple, which can be packaged and transported flat.

From the two aspects of temperament and function, Milo tea table can easily integrate into all kinds of office space to improve the style of the space.