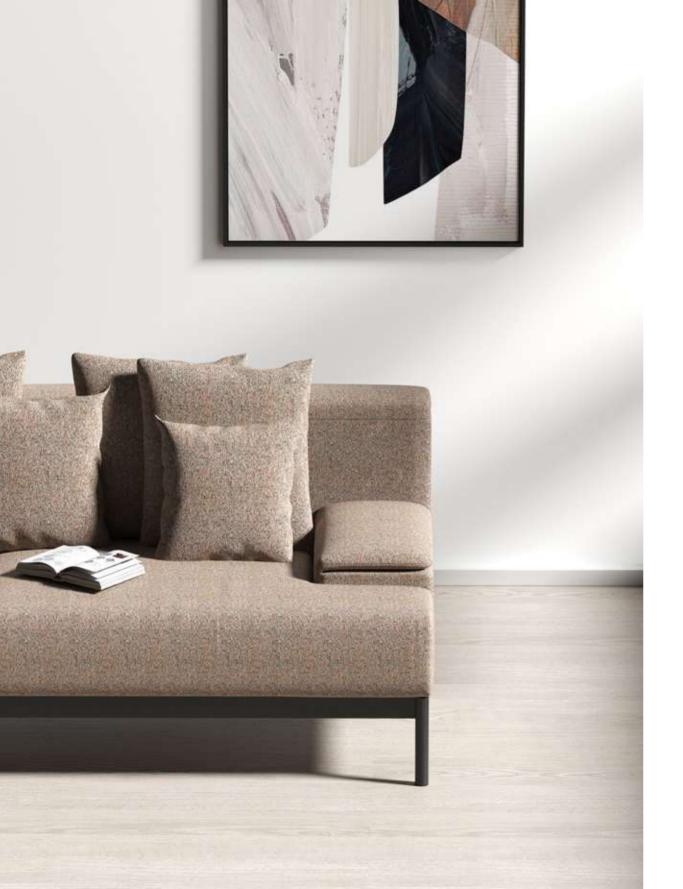

# **SANTO**

Santo Serialization is an extension of the Santo sofa system, which differs from the former in that it extends two types of SKUs: inner arc and outer arc. Its inspiration comes from winding mountain roads and circular roads, which are combined to form beautiful curves. It not only increases the applicability and selectivity of the product, but also can meet the use requirements of arc, curve, and circle in user space.