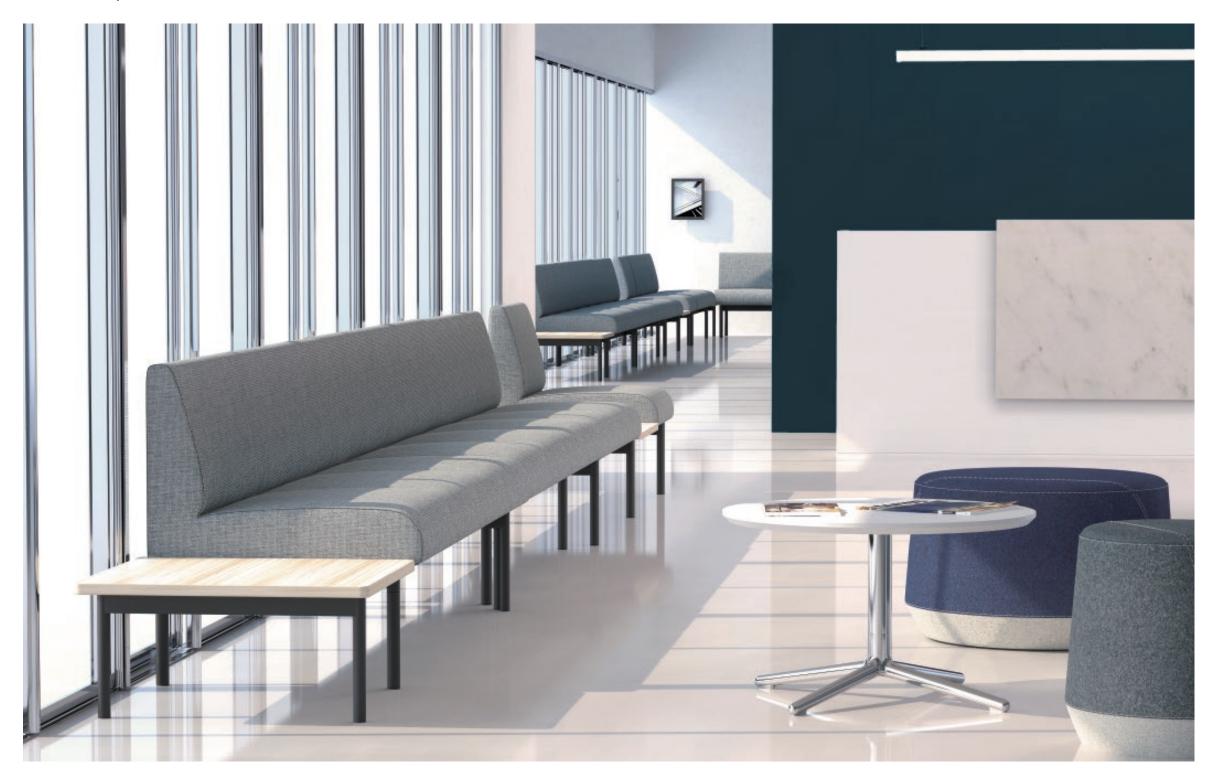

# **SANTO**

Santo sofa is a flexible modular linear and angular seat system office furniture integrating multiple functions, providing extraordinary comfort in depth and width. The steel frame foot adopts elegant linear design and spraying technology to make it lighter and more modern. It has optional accessory modules such as backplane, bar and table board to meet the use needs of a variety of spaces.

Santo provides more than 20 modules, providing more choices for customers' personalized office, and meeting the needs of any space such as rest, meeting, waiting and so on.

Santo-Handy Santo-Handy

78

Santo Santo