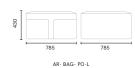

# **BAG**

The inspiration for the leather bag pier comes from women's backpacks. Designers apply fashion design elements to furniture to form unique visual feelings. The overall appearance of the leather bag is hard, but the seat surface slightly bulges. It shows a fashionable and playful appearance and also reminds people of the shape of a vintage leather bag.

There are 4 specifications for the leather bag pier. Different sizes can be adapted to different uses and environments. It can be scattered freely in the office space or placed in groups of three or two to embellish the space and add interesting atmosphere. In addition, XL style is also reliable and flexible for wall use.

Bag BAG

The double-color patchwork technology is adopted for the leather bag pier. There is a contrast between colors. Modern technology is used to strengthen the design details so as to enhance the texture of the product.

Bag-Handy BAG

AR- BAG- PO-S W380 D380 H430

AR- BAG- PO-M W580 D580 H430

AR- BAG- PO- L W785 D785 H430

AR- BAG- PO- XL W1240 D520 H430