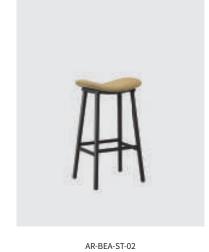

# **BEAN**

Bean bar stool is equipped with different colors of fabric, and equipped with two different materials of tripod, which can meet the needs of different

Bean bar stool is designed with two kinds of tripods, which can be matched with different tripods according to different use needs, and the use space is wide. The round head is used to deal with the return foot and the wooden foot, and the cylindrical foot continues the design language of broad bean. Bean bar stool is designed with two kinds of tripods, which can be matched with different tripods according to different use needs, and the use space is wide. The round head is used to deal with the return foot and the wooden foot, and the cylindrical foot continues the design language of broad bean.

**BEAN** Bean-Handy

AR-BEA-ST-01

W460 D380 H780

W460 D380 H780