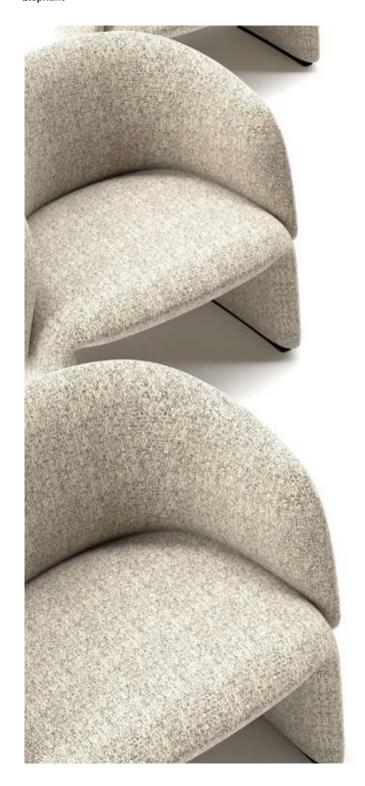

### **ELEPHANT**

The Elephant Series is inspired by elephants with stable limbs. Designers have extracted the characteristics of elephants such as their huge ears and thick backs, and applied them to the software of furniture. From the aspect of use, various products with huge application space such as piers, benches, and leisure chairs have been derived.

The seat surface is folded down in one piece, and the slightly arched seat surface echoes the backrest, making the design of the Elephant series products simple and smooth, with distinct characteristics.

Elephant Elephant

MATERIAL / LEA

LEA-02 LEA-04