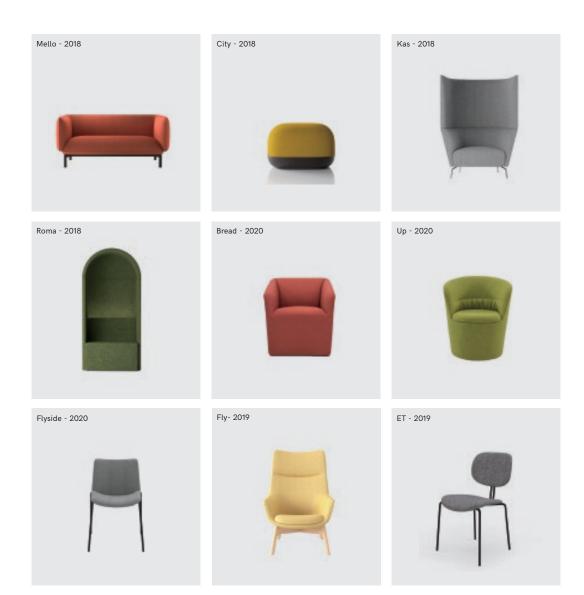

# **MELLO**

Inspired from jelly sweets, the shape of Mello is round, organic and elegant. Touched round and smooth, the shapes of back and armrests serve an excellent seating experience as well. With the use of unique fabric, Mello series shows the brilliant temperament, which is born to be the bright points wherever it's served.

# **CITY**

Buildings make it ordered for a city as well as sofa system elements. City series provides different single elements to group that you can get any combination you want to fit your space perfectly. Like a "city" in your space, every seating element is invested with their function and lies there orderly. City series consists four parts from a sofa: seat element, armrest element, back element and pouf element, that you can combine them as you like to fit any space if you require.

# **KAS**

Kas series, is a modular system of sofa elements combining short and long elements, which meets different needs for different areas such as waiting, resting and meeting by combining these elements. With lines as smooth and elegant as a signature, Kas series can light the spaces while providing excellent sitting experience.

# **ROMA**

Roma-Buono-Sys-Handy

The sofa provides single, double and bar island styles for customers to choose, which meets different space sizes and uses of office space

Roma-Handy **ROMA** 

146

W920 D760 H1900

# **BREAD**

The inspiration of Bread armchair comes from the soft modeling of bread.

The overhanging backrest armrest makes the product appear light and delicate, presenting rich layers from all angles; the rounded corner treatment makes the geometric sofa more soft and comfortable; the color matching of the backrest and the cushion, and the difference between the different modules Color matching also provides a richer and more interesting space for users to play.

# **UP**

The inspiration of the Up armchair is derived from the traditional Chinese dress element - vertical collar.

By refining the external contour of the collar, the designer has formed the shape curve of the Up armchair. Meanwhile, the pull wire design of the waist improves the product's sense of modeling, and the overall surrounding sense of the back gives the user a comfortable experience.

# **FLY SIDE**

The Fly side chair series is inspired by the elegant posture of the swan and the graceful curve of the neck.

In the extended Fly side chair series, the designer slightly arches the chair surface and back under the premise of extracting the elegant curve of the swan to create a chair with an excellent wrapping shape.

# **FLY**

The intention of the design of the Fly chair is to provide users with a good sense of package. Designers also hope that this series of products can have elegant curves like swan wings. Whether visually or in use, it can bring good experience to the users.

Fly-Plank

ET chair was inspired by aliens in science fiction films.

The unfolding of the foot stand adds interest to this product, which is different from other leisure chairs. In order to meet the user's good use experience, ET Chair is treated in strict accordance with ergonomics. After repeated tests, every user can have the most comfortable sitting feeling. In terms of fabric color, ET also has rich choices to meet the needs of various spaces.