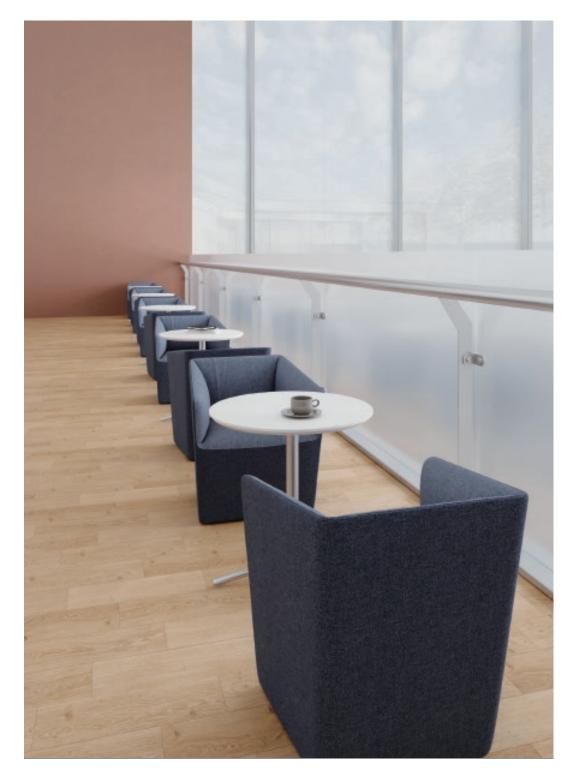

# **BREAD**

The inspiration of Bread armchair comes from the soft modeling of bread.

The overhanging backrest armrest makes the product appear light and delicate, presenting rich layers from all angles; the rounded corner treatment makes the geometric sofa more soft and comfortable; the color matching of the backrest and the cushion, and the difference between the different modules Color matching also provides a richer and more interesting space for users to play.

The tilted armrest of the Bread armchair perfectly fits the human body; the radian in front of the seat is designed to look like a smile, breaking the external square hard shape, giving users a sense of affinity.

Bread-Handy-Qita

Bread-Handy BREAD

AR-BRE-AR-01 W630 D640 H730