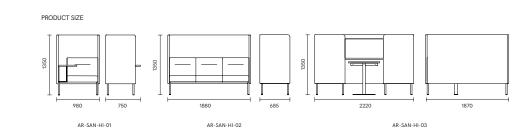

Santo Santo

Santo series style has a total of personal workstation, surrounded by three people, surrounded by video bit three styles. It can meet the needs of personal or multi person Privacy Office, and divide a comfortable and quiet privacy area for your office space.