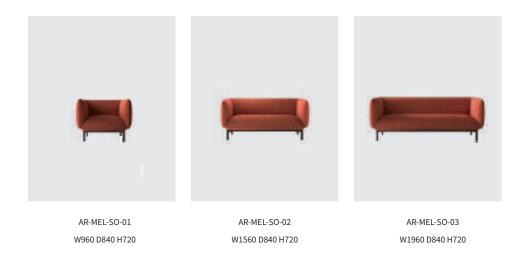

# **MELLO**

Inspired from jelly sweets, the shape of Mello is round, organic and elegant. Touched round and smooth, the shapes of back and armrests serve an excellent seating experience as well. With the use of unique fabric, Mello series shows the brilliant temperament, which is born to be the bright points wherever it's served.

Mello series consists of 1-seaters,2-seats,3-seaters, which make it possible to fit any needs of lounge while lighting the spaces.

Mello Mello

Mello-Handy MELLO

118

OFFICE PLANNER 119