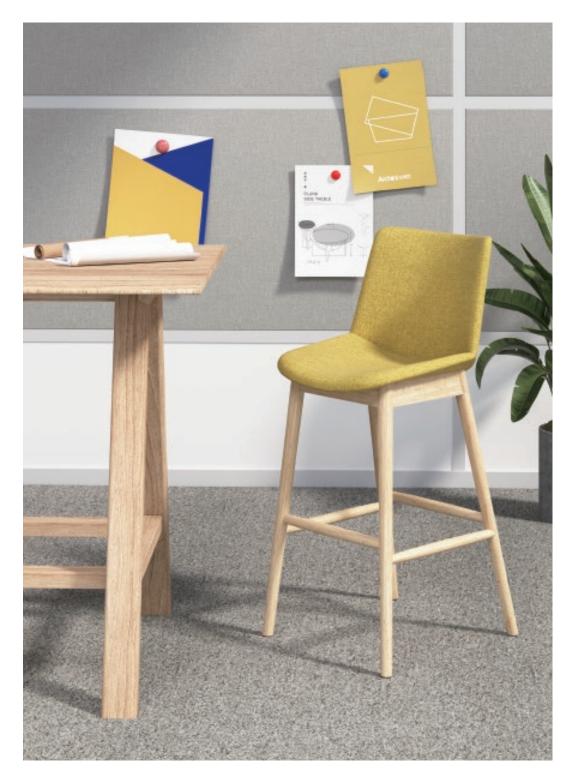

# **FLY SIDE**

The Fly side chair series is inspired by the elegant posture of the swan and the graceful curve of the neck.

In the extended Fly side chair series, the designer slightly arches the chair surface and back under the premise of extracting the elegant curve of the swan to create a chair with an excellent wrapping shape.

The Fly side chair series has a complete ecosystem, from side chairs to bar chairs, there are dozens of tripods and functional accessories to choose from, which greatly meets the requirements of various training spaces, meeting spaces, and leisure spaces. demand.

Fly side chair's back is slightly wrapped inward, which can provide a good wrapping feeling for the back; for comfortable sitting feeling, the inclination of the seat surface has been repeatedly deliberated; the slightly outward leaning side feet are convenient for stacking and storage, and can effectively use the space.

Fly side chair is a product designed from the training space. Due to the choice of different tripod configurations, it is not only applicable to the training space, but also applicable to other environmental spaces: tea space, negotiation space, education space, library, etc. Become a public area and create elegant configuration.