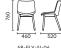

# **ALGER**

Inspired by the classic furniture of the 1950s-the Womb Chair, the designer designed the Leisure Chair-ALGER by remodelling the curve of the Womb Chair. The upward curving element at sides serves the function of armrest, which makes the design simple and polished. Based on the process design of the car seat, designer inlaid soft packs on the seat and back of the chair, makes ALGER fit the curve of human body and more ergonomic to stasify different needs of users. There are two models for ALGER, first model is with headrest, it provides piracy in office environments, gives the user sufficient private space. Second moedel is without headrest, it has higher flexibility to match with different environments and also keeps its aesthetic and utility.

Alger-Handy **ALGER** 

AR-ALG-LO-01 W760 D800 H1170

W780 D800 H930

# PRODUCT SIZE