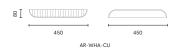

n endangered species. Through the power of design, designers hope to appeal to more people to pay attention to the current situation of whales and arouse people's sympathy to protect nature's creatures.

In the choice of fabric, the whale cushion is embossed with fabric, and the feeling of blocking and soft touch brought by stroking brings different experiences to users. At the same time, the choice of a variety of fabrics adds life to the office space and better reflects the whale's design language.

Whale cushions are of the general size on the market. It can satisfy the use of multiple scenes and spaces, embellish public spaces such as training, lecture halls, leisure and entertainment, and add interest to office space.



Whale-Bag-Sys-Handy





AR-WHA-CU W450 D450 H80

PRODUCT SIZE



MATERIAL / HY





# **TAIL**

The shape of the fishtail cushion was inspired by the fish tail.

The overall shape of the cushion is L-shaped. It looks like fish tail swinging in the water. The L-shaped design is suitable for stepped conference space to avoid accidental bumping of users and plays a protective role. The bottom of the cushion is equipped with an anti-skid cushion layer, which optimizes the experience of staff in the office process and reflects the humanistic care of the brand.

In the choice of fabric color, the cushion also has blue, yellow and gray. Cold and medium colors make people more focused in office space, while the use of bright colors can make the space full of vitality.

In terms of fabric selection, the cushion is also equipped with a variety of colors such as