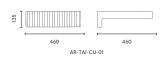

# **TAIL**

The shape of the fishtail cushion was inspired by the fish tail.

The overall shape of the cushion is L-shaped. It looks like fish tail swinging in the water. The L-shaped design is suitable for stepped conference space to avoid accidental bumping of users and plays a protective role. The bottom of the cushion is equipped with an anti-skid cushion layer, which optimizes the experience of staff in the office process and reflects the humanistic care of the brand.

Tail Tail

AR-TAI-CU-01 W460 D460 H135 AR- TAI-CU-02 W460 D460 H135

### PRODUCT SIZE