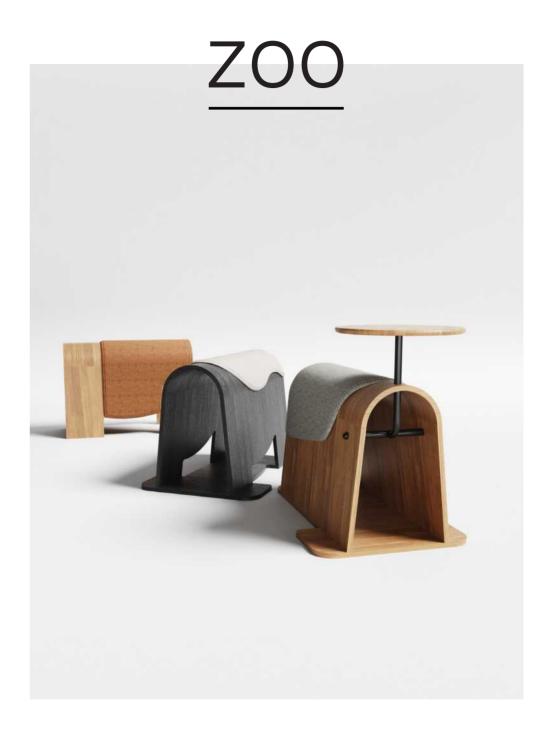

#### MATERIAL / MINA

VIC-09

VIC-39

Archini's office furniture designs are innovative and respectful of traditional culture. The Zoo series draws on the elements of "shadow play" and incorporates vivid silhouettes, giving the products artistic beauty and vitality. It is highly flexible, allowing users to freely choose their sitting position, and is equipped with a small table to improve office efficiency. The Zoo series shows the charm of traditional culture with interesting design and improves the quality of the office environment.

# INTRODUCING ZOO

**DESIGN** BY COLLECTIVE

The flexibility of the Zoo series is also a major highlight. Users can choose to sit sideways or upright according to their needs and preferences, greatly improving the comfort and freedom of use. At the same time, the product is also equipped with an optional small desk, which is convenient for users to use during work, making the office environment more efficient and