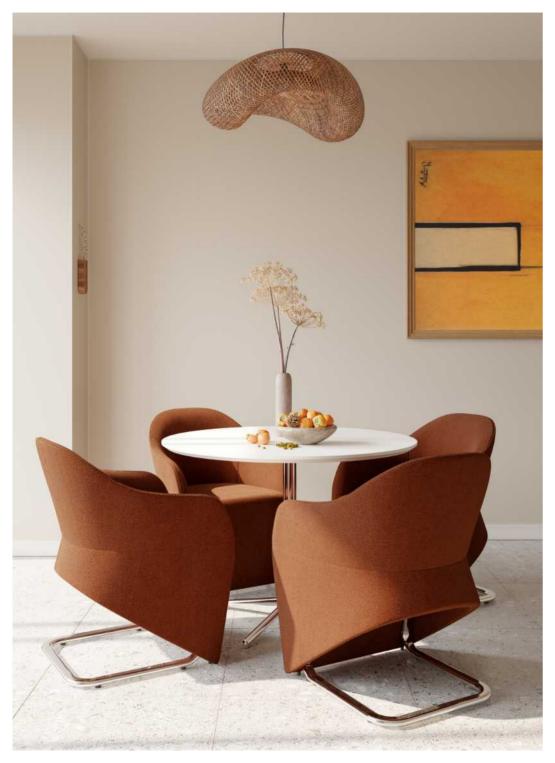

**NEW DESIGNS 2021** 

Qita sofa is a Bauhaus style furniture product. It takes Tetris as the image, deletes unnecessary decorative elements, and pursues the perfect unity of geometric minimalist shape and comfortable function.

The cantilevered backrest armrest makes the product appear light and exquisite, showing rich levels from all angles; The rounded corner treatment makes the geometric sofa more soft and comfortable; The color matching selection of backrest and cushion and the color matching between different modules also provide users with richer and more interesting play space.

Qita sofa can be applied to a variety of spaces: lobby space, negotiation space, leisure space...

The rich combination of modules and color options can adapt to spaces of various styles and sizes, adding a different kind of vitality to the space.