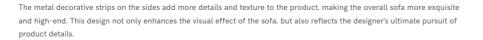

#### MATERIAL / MINA

Tofu

Tofu sofa combines traditional tofu elements with modern home design, creating a stable image with tofu geometric shape, which is in line with the business atmosphere. The detail processing simulates the dynamic language of "scallions mixed with tofu", reflecting the blend of flexibility and rigidity. The metal decorative strips on the side add a sense of sophistication and highlight the designer's ultimate pursuit of details, creating a business sofa with both cultural heritage and modern aesthetics.

# INTRODUCING TOFU

**DESIGN** BY COLLECTIVE

The designer added intricate details to the combination of the sofa software and the tripod, vividly simulating the abstract dynamic language of the traditional dish of "stir fry tofu with scallions".