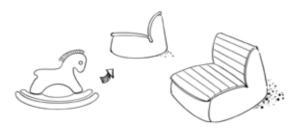

## **HOBBYHORSE**

The Hobyyhorse Lazy Sofa comes from the rocking Trojan Horse. The designer integrates the characteristics of the rocking Trojan Horse that can swing back and forth into the lazy sofa. When using it, a slight swing can not only alleviate the fatigue of static muscle exertion, but also evoke childhood memories and quickly relax from the tight state of office work. The surface embossed cloth cover can be removed for easy cleaning, and can also be colored according to customer preferences.

**HOBBYHORSE** Hobbyhorse-Plank

AR-HOB-SO-01 W755 D925 H685

#### PRODUCT SIZE

#### MATERIAL / SUNDAY