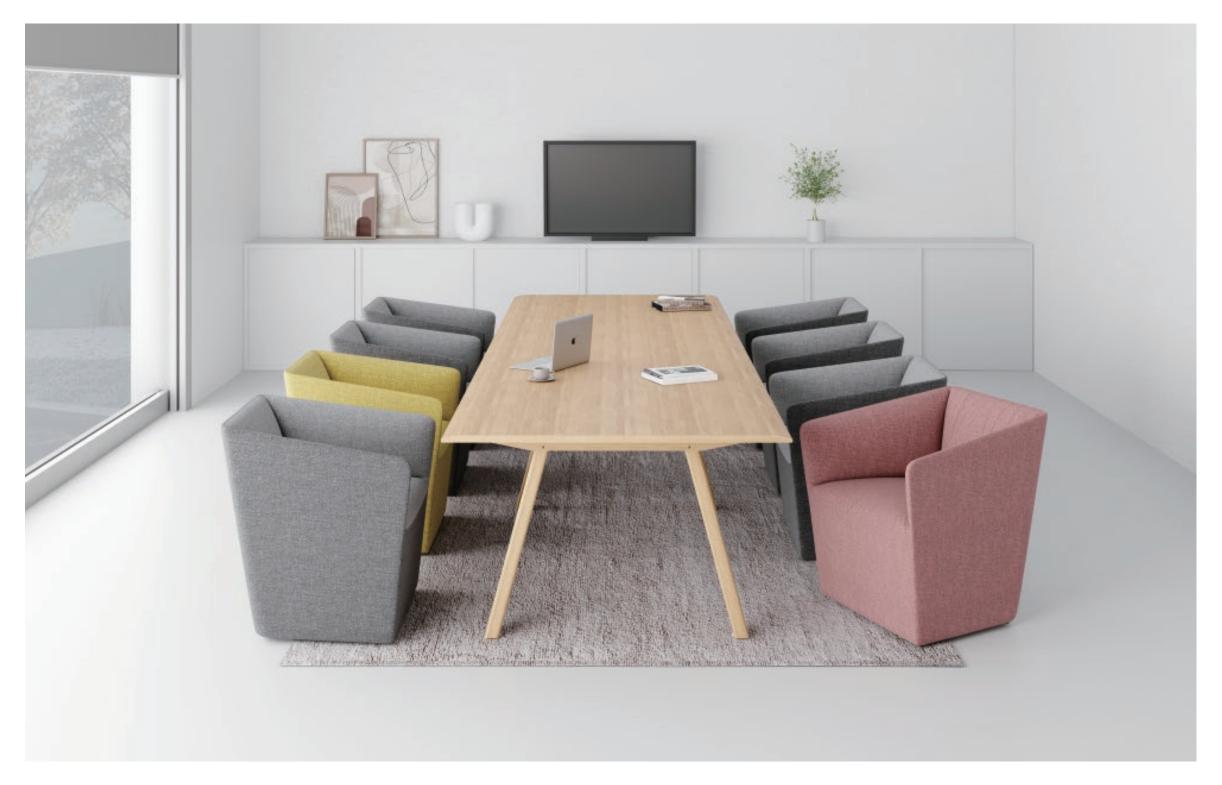

D760 H1900

AR-ROM-SO-03 W1900 D910 H2110

# PRODUCT SIZE







# MATERIAL / YM











# **BREAD**

The inspiration of Bread armchair comes from the soft modeling of bread.

The overhanging backrest armrest makes the product appear light and delicate, presenting rich layers from all angles; the rounded corner treatment makes the geometric sofa more soft and comfortable; the color matching of the backrest and the cushion, and the difference between the different modules Color matching also provides a richer and more interesting space for users to play.

The tilted armrest of the Bread armchair perfectly fits the human body; the radian in front of the seat is designed to look like a smile, breaking the external square hard shape, giving users a sense of affinity.



Bread-Handy-Qita







Bread-Handy BREAD





AR-BRE-AR-01 W630 D640 H730

# PRODUCT SIZE



# MATERIAL / SUNDAY





# **UP**

The inspiration of the Up armchair is derived from the traditional Chinese dress element - vertical collar.

By refining the external contour of the collar, the designer has formed the shape curve of the Up armchair. Meanwhile, the pull wire design of the waist improves the product's sense of modeling, and the overall surrounding sense of the back gives the user a comfortable experience.

The Up armchair adopts foaming technology, with soft edge turning, which gives users a thick sitting feeling and comfortable arm support.

Up armchair is made of cashmere and fabric. Users can choose the fabric according to their needs.





Up <u>UP</u>



Up-Handy-Kas-Shell



There are two style