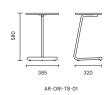

# **ORIGIN**

The design returns to the most primitive modeling elements. It seeks the perfect combination of form and function in the arrangement and combination of points, lines and surfaces. The clean and pure modeling language ensures the simplicity of this tea table without losing its details.

The origin tea table has two styles of round table top and square table top, which can be flexibly matched in different space environments to meet different use requirements.

The desktop of the origin tea table is made of medium density fiberboard, and the surface is painted with various colors. The support is welded from seamless steel tubes, and the table top and the support are made into a simple and clean whole through ingenious structural methods. The simple shape and light weight of the origin tea table can be convenient for users to carry, making it suitable for places such as leisure areas and tea areas.

Origin -Santo <u>ORIGIN</u>

AR-ORI-TB-01 W385 D320 H580

AR-ORI-TB-02 W380 D380 H580

PRODUCT SIZE

COLOR OPTIONS

宇宙蓝