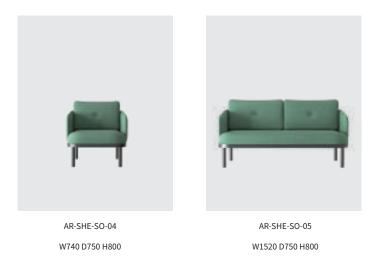

# **SHEEP**

The Sheep short back sofa continues the design language of the sheep high back sofa horn. The embossed enclosing structure vividly shows the characteristics of the horns. At the same time, the inclined armrests fit the angle of the arm placement, bringing a comfortable leaning experience.

### Sheep-Handy-Alger

PRODUCT SIZE

MATERIAL / MINA

# **SHEEP**

Sheep sofa is inspired by sheep's soft body. The headrest part is embossed with fabric, which provides comfortable wrapping feeling and echoes the fluffy and soft texture of wool. In our actual use process, it can also provide an efficient and private negotiation space.

Sheep sofas are available in three fabrics: Cashmere/leather/conventional fabrics and color matching of color systems also provide customers with more choices.

Sheep Sheep

Sheep sofas are available in single and double sizes. It is mainly used for privacy office and customer reception function blocks in the space. The soft body not only provides comfort, but also provides sound insulation. In order to meet the needs of efficient office, it can be equipped with writing board table.

### Sheep-Buono-Plank

W930 D760 H1260

W1540 D760 H1260

W400 D300 H650