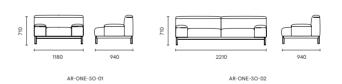

91

Cut-Mello Cut

AR-ONE-SO-01 W1180 D940 H710

AR-ONE-SO-03 W2210 D940 H710

#### PRODUCT SIZE