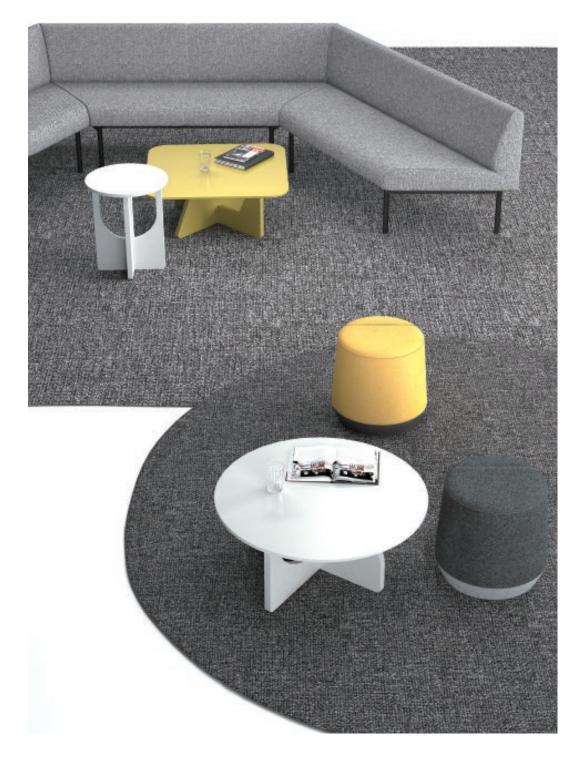

# **ORIGIN**

The design returns to the most primitive modeling elements. It seeks the perfect combination of form and function in the arrangement and combination of points, lines and surfaces. The clean and pure modeling language ensures the simplicity of this tea table without losing its details.

The origin tea table has two styles of round table top and square table top, which can be flexibly matched in different space environments to meet different use requirements.

The desktop of the origin tea table is made of medium density fiberboard, and the surface is painted with various colors. The support is welded from seamless steel tubes, and the table top and the support are made into a simple and clean whole through ingenious structural methods. The simple shape and light weight of the origin tea table can be convenient for users to carry, making it suitable for places such as leisure areas and tea areas.

Origin -Santo <u>ORIGIN</u>

AR-ORI-TB-01 W385 D320 H580

AR-ORI-TB-02 W380 D380 H580

PRODUCT SIZE

COLOR OPTIONS

宇宙蓝