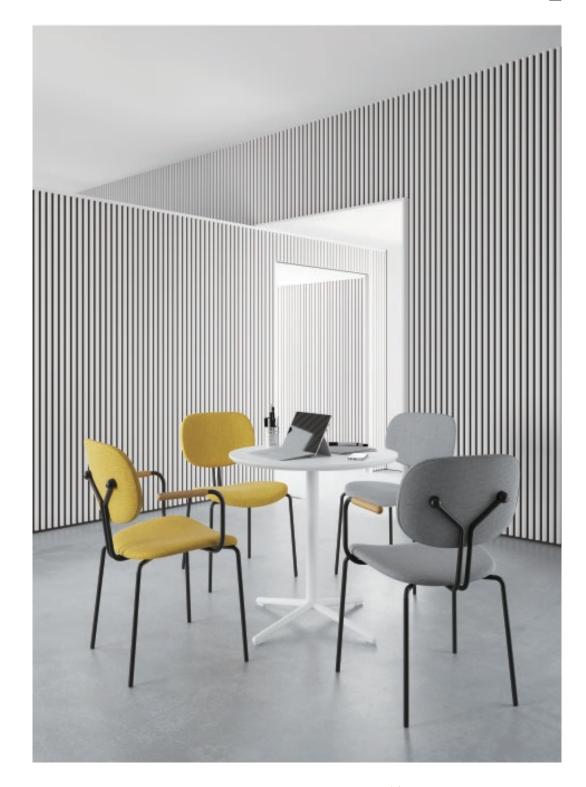

# **BREAD**

The inspiration of Bread armchair comes from the soft modeling of bread.

The overhanging backrest armrest makes the product appear light and delicate, presenting rich layers from all angles; the rounded corner treatment makes the geometric sofa more soft and comfortable; the color matching of the backrest and the cushion, and the difference between the different modules Color matching also provides a richer and more interesting space for users to play.

The tilted armrest of the Bread armchair perfectly fits the human body; the radian in front of the seat is designed to look like a smile, breaking the external square hard shape, giving users a sense of affinity.

Bread-Handy-Qita

Bread-Handy BREAD

AR-BRE-AR-01 W630 D640 H730