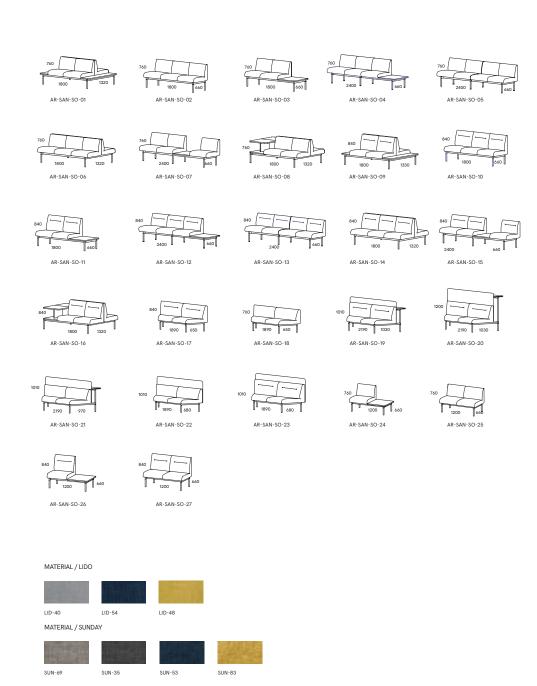

# **SANTO**

Santo sofa is a flexible modular linear and angular seat system office furniture integrating multiple functions, providing extraordinary comfort in depth and width. The steel frame foot adopts elegant linear design and spraying technology to make it lighter and more modern. It has optional accessory modules such as backplane, bar and table board to meet the use needs of a variety of spaces.

Santo provides more than 20 modules, providing more choices for customers' personalized office, and meeting the needs of any space such as rest, meeting, waiting and so on.

Santo-Handy Santo-Handy

78

Santo Santo

#### PRODUCT SIZE

MATERIAL / SUNDAY