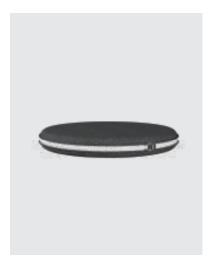

### **MACAROON**

The design of the cushion zipper makes the cushion unique. The cushion can be removed and cleaned or the cushion cover can be purchased again, thus prolonging the service life of the product. In addition, the zipper design makes it easy to take off and portable, enhancing the interaction between people and product. The doublepiping design of the cushion makes the cushion more delicate and improves the

The overall shape of the cushion is round, which is the basic cushion needed in the market. It is different from the same type of products in the market in that it combines the two-color design of macaroon elements to enrich product details. The light-weight shape allows macaroon to be scattered at will or placed in groups of three or two to meet different needs and become an ornament for public spaces such as leisure and training.

Macaroon-Buono MACAROON

AR- MAC-CU W460 D460 H80