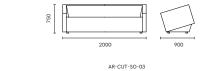

### **CUT**

Cut sofa follows the design thinking of "less is more", adopts the square cutting technique to skillfully cut ordinary squares, presents a simple and powerful modeling form, and then fits the human body to adjust the detail size, and the square cutting sofa was born.

The armrest and back of the cut sofa are wrapped with the cushion, giving people a full sense of security. The incised corner of adduction and the rounded corner of edge are all carefully designed details. The throw of the back fits the human body and has a comfortable sitting feeling.

Cut sofa has a wide range of use space, in the space to meet a variety of office , leisure, entertainment, negotiation needs, can be combined with other products to meet different use space.

#### Cut-Mello