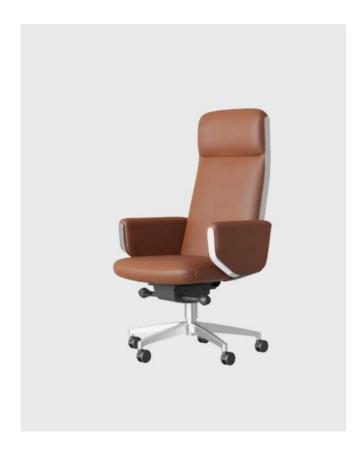

LEA-05

Sunrise Sunrise

In the post-epidemic era, the Sunrise Leather Chair launched by Archini has become a creative choice to rejuvenate the office. The chair cleverly integrates the natural beauty of the sunrise, which not only looks beautiful, but also enhances the office experience. Carefully designed for comfort and durability, allowing users to feel relaxed. The Sunrise Leather Chair symbolizes new beginnings and hope, inspiring people to actively face challenges and injecting new vitality into the office environment.

# INTRODUCING SUNRISE

DESIGN BY COLLECTIVE

The symbolism of the sunrise leather chair also deeply moves people. It represents a new beginning and endless hope, as if telling every user: no matter how busy and difficult our work is, we should maintain a positive attitude and embrace every new challenge and opportunity.

SUNRISE

The design of the Sunrise leather chair is not only for aesthetics, but also to enhance the user's office experience. The comfort, support, and durability of the chair have been carefully designed and rigorously tested to ensure that users can feel unparalleled comfort and relaxation during use.

Sunrise-Fly-Buono

Design by Collectivo 2023

PRODUCT SIZE

AR-SUN-OC-02

SE 660 640

AR-SUN-OC-03

MATERIAL / LEA

The Snowcap Sofa is an expression of an architectural scene in the snow. Its design reflects the designer's extreme pursuit of detail. By refining the fluffy modeling elements of snow. It forms a perfect combination of soft and fluffy upholstery and hard body. Layered sense and fluffy sense.