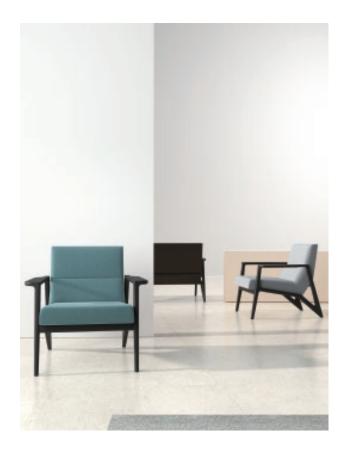

# **ALGER**

Inspired by the classic furniture of the 1950s-the Womb Chair, the designer designed the Leisure Chair-ALGER by remodelling the curve of the Womb Chair. The upward curving element at sides serves the function of armrest, which makes the design simple and polished. Based on the process design of the car seat, designer inlaid soft packs on the seat and back of the chair, makes ALGER fit the curve of human body and more ergonomic to stasify different needs of users. There are two models for ALGER, first model is with headrest, it provides piracy in office environments, gives the user sufficient private space. Second moedel is without headrest, it has higher flexibility to match with different environments and also keeps its aesthetic and utility.