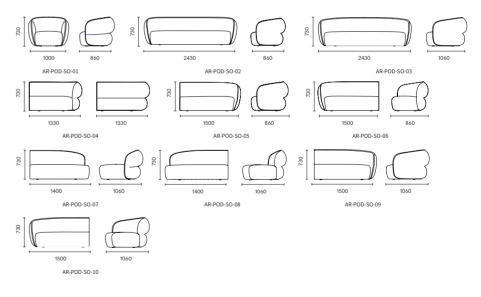

#### Qita-Handy-Line-Buono

#### PRODUCT SIZE

AR-QIT-SO-06

W1120 D1400 H720

#### MATERIAL / MINA

AR-QIT-SO-07

W900 D900 H720