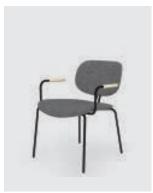

Fly-Plank

ET chair was inspired by aliens in science fiction films.

The unfolding of the foot stand adds interest to this product, which is different from other leisure chairs. In order to meet the user's good use experience, ET Chair is treated in strict accordance with ergonomics. After repeated tests, every user can have the most comfortable sitting feeling. In terms of fabric color, ET also has rich choices to meet the needs of various spaces.

The versatile chair is suitable for various public spaces, such as libraries or offices, waiting rooms, restrooms, restaurants and hotels. It is a very useful product.

ET  $\underline{\mathbf{E}}$ 

The semicircular metal fittings on the steel tube of the backrest look like ET eyes. The curvature of the backrest is more like the face shape of an ET.

ET-Handy <u>ET</u>

204 OFFICE PLANNER 205

ET-Collar-Origin ET

AR- ET-CH-01 W520 D560 H790

AR-ET-CH-02 W530 D560 H790

AR- ET-CH-03 W620 D610 H695