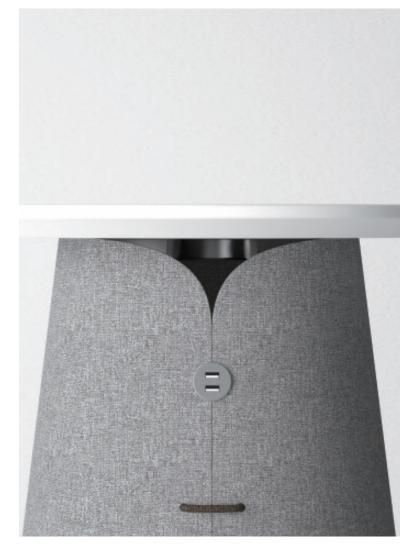

# **COLLAR**

Tang costume is a modern traditional Chinese costume. It draws on western tailoring concepts and Chinese cultural elements, and shows the characteristics of openness and tolerance of Chinese culture and the upward spiritual outlook of Chinese in the new era. The inspiration for the collar series comes from this traditional Chinese costume-Tang costume.

Collar series combines the characteristics of Tang costume: Standing collar, double breasted collar and buckles add Chinese style and western style elements to the collar series. In addition, the collar table body adopts steel plate bending process and cloth treatment to meet the needs of modern industrial production.

COLLAR COLLAR

COLLAR COLLAR

Apart from making different designs on the appearance characteristics of this product, the designer has also considered the need for efficient office work, and has set up a USB charging port on the front body for users to use, thus more embodying the humanized design concept.

COLLAR COLLAR

AR-COL-TB-01 W1000 D1000 H730

AR-COL-TB-02 W800 D800 H730

AR-COL-TB-03 W450 D450 H430

AR-COL-TB-04 W800 D800 H285