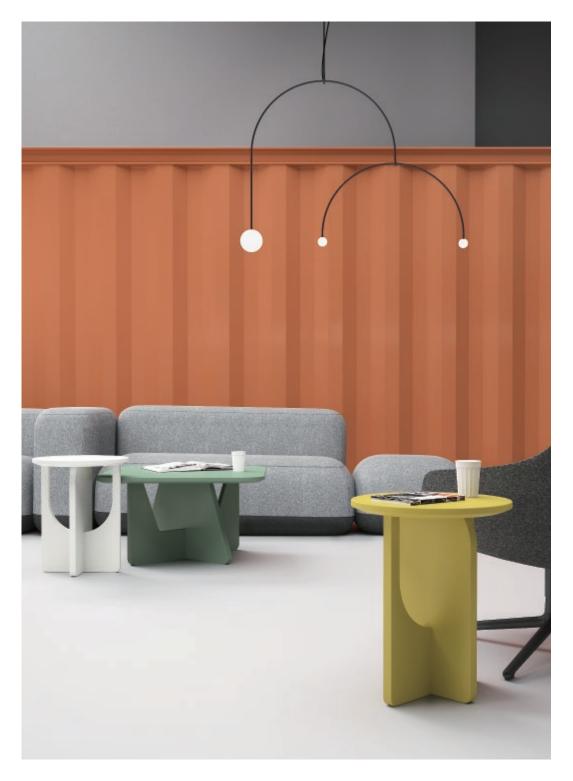

# **MELLO**

As a series of products of Milo sofa, Milo tea table follows its unique form of tripod.

The tripod and countertop of Milo tea table have a cantilever design to create a unique floating and lightness feeling; The black-and-white rhyolite board is steady and elegant, and the cutting edge on the side shows exquisite technology; Square or round countertops with staggered underframes provide more possibilities for combination.

The Milo tea table is connected with the table through an easily installed suction cup. The disassembly and assembly of the tripod is also very simple, which can be packaged and transported flat.

From the two aspects of temperament and function, Milo tea table can easily integrate into all kinds of office space to improve the style of the space.