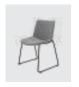

# **BREAD**

The inspiration of Bread armchair comes from the soft modeling of bread.

The overhanging backrest armrest makes the product appear light and delicate, presenting rich layers from all angles; the rounded corner treatment makes the geometric sofa more soft and comfortable; the color matching of the backrest and the cushion, and the difference between the different modules Color matching also provides a richer and more interesting space for users to play.

The tilted armrest of the Bread armchair perfectly fits the human body; the radian in front of the seat is designed to look like a smile, breaking the external square hard shape, giving users a sense of affinity.

Bread-Handy-Qita

Bread-Handy BREAD

AR-BRE-AR-01 W630 D640 H730