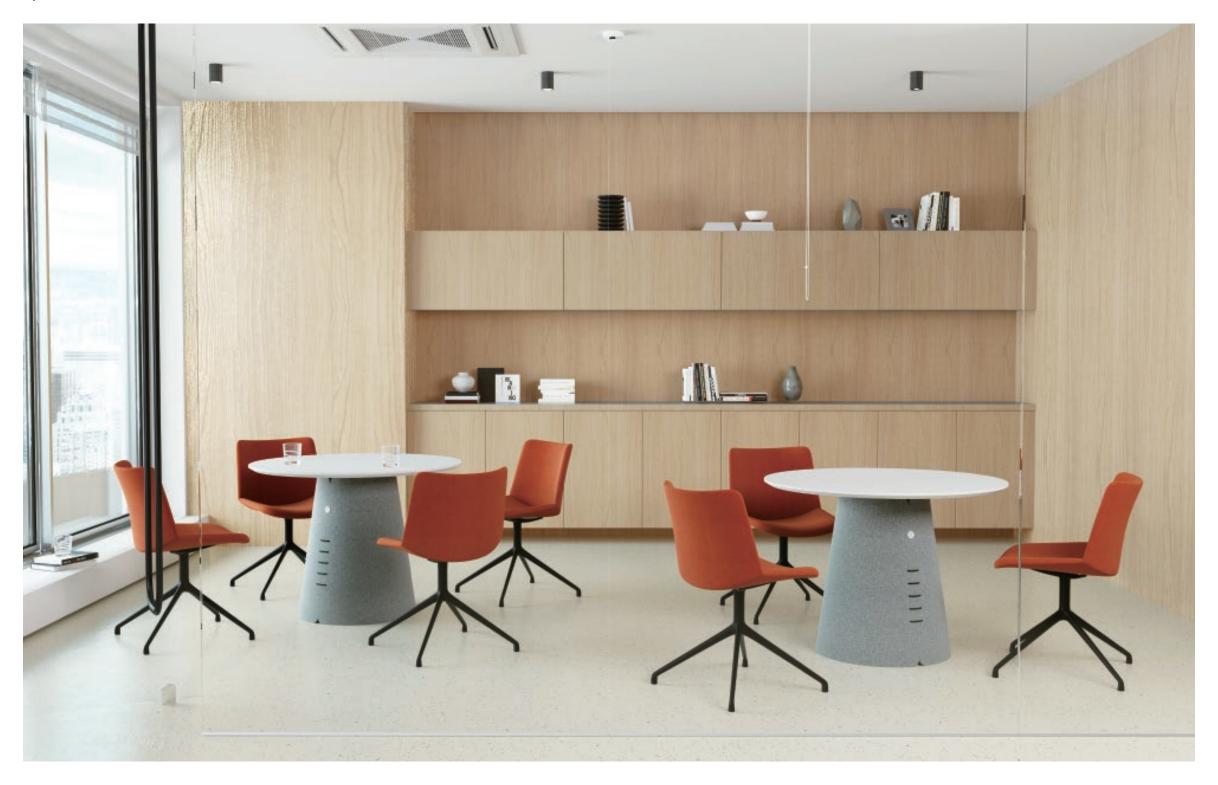

rn chair can automatically turn and return when the user gets up and leaves.



Up-Collar-Fly







AR-UP-AR-01 W650 D610 H710

W650 D610 H720

# PRODUCT SIZE



#### MATERIAL / VICO



FLO-13



# **FLY SIDE**

The Fly side chair series is inspired by the elegant posture of the swan and the graceful curve of the neck.

In the extended Fly side chair series, the designer slightly arches the chair surface and back under the premise of extracting the elegant curve of the swan to create a chair with an excellent wrapping shape.

The Fly side chair series has a complete ecosystem, from side chairs to bar chairs, there are dozens of tripods and functional accessories to choose from, which greatly meets the requirements of various training spaces, meeting spaces, and leisure spaces. demand.









Fly side chair's back is slightly wrapped inward, which can provide a good wrapping feeling for the back; for comfortable sitting feeling, the inclination of the seat surface has been repeatedly deliberated; the slightly outward leaning side feet are convenient for stacking and storage, and can effectively use the space.









Fly side chair is a product designed from the training space. Due to the choice of different tripod configurations, it is not only applicable to the training space, but also applicable to other environmental spaces: tea space, negotiation space, education space, library, etc. Become a public area and create elegant configuration.





Fly Side FLY SIDE













AR-FLY-SI-01 W540 D530 H760

AR-FLY-SI-02 W540 D530 H740

AR-FLY-SI-03 W540 D630 H740

AR-FLY-