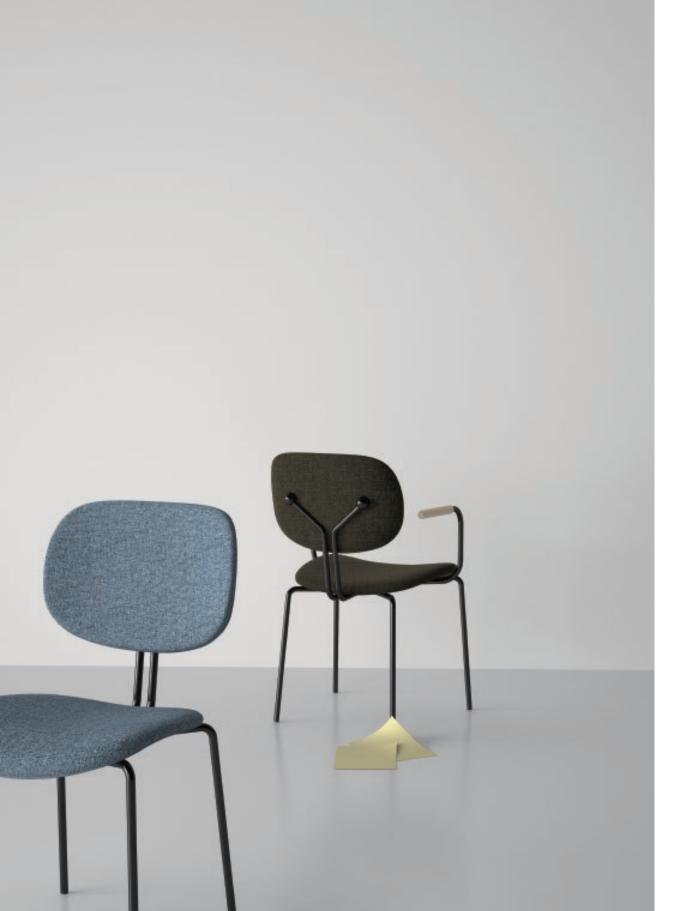

# **BREAD**

The inspiration of Bread armchair comes from the soft modeling of bread.

The overhanging backrest armrest makes the product appear light and delicate, presenting rich layers from all angles; the rounded corner treatment makes the geometric sofa more soft and comfortable; the color matching of the backrest and the cushion, and the difference between the different modules Color matching also provides a richer and more interesting space for users to play.

The tilted armrest of the Bread armchair perfectly fits the human body; the radian in front of the seat is designed to look like a smile, breaking the external square hard shape, giving users a sense of affinity.

Bread-Handy-Qita

Bread-Handy BREAD

AR-BRE-AR-01 W630 D640 H730