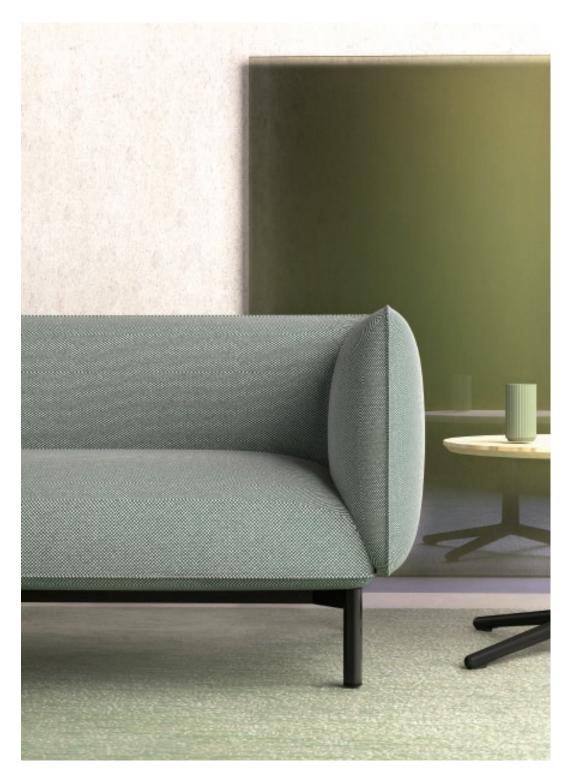

# **MELLO**

Inspired from jelly sweets, the shape of Mello is round, organic and elegant. Touched round and smooth, the shapes of back and armrests serve an excellent seating experience as well. With the use of unique fabric, Mello series shows the brilliant temperament, which is born to be the bright points wherever it's served.

Mello series consists of 1-seaters,2-seats,3-seaters, which make it possible to fit any needs of lounge while lighting the spaces.

Mello Mello

Mello-Handy MELLO

118

OFFICE PLANNER 119