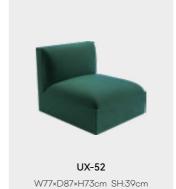

se refer to the color swatch.

# **TOPO**

TOPO, with unique outline, subtle curve, form a top-down with composed the texture of the precipitation in space. Careful consideration of ergonomics smooth cohesion of armrest and back of the chair, echo of the ups and downs of the formation of the rhythm, like the opening arms, with supercilious attitude to welcome you in , tie-in softness full mats, make it more comfortable, discover more in the same time.

- ① **TOPO** Size:W88.5×D89×H1O9cm SH:35cm
- ② TOPO-R(swivel) Size:W88.5×D89×H1O9cm SH:35cm
- ③ **TOPO-T** Size:W62×D56.5×H36cm















# **NEST**







① **RX-12W** Size:W65.5×D73×H75.5cm SH:34cm

② **RX-T** Size:W61.5×D40.5×H34cm





Fabric: please refer to the color swatch.





W100×D76×H71cm SH:41cm





W77×D77×H39cm SH:39cm





















W69.5×D64×H69cm SH:37.5cm

































SOFA-03-4080 W82×D42×H47cm

SOFA-03-40120 W122×D42×H47cm

SOFA-01 W91×D82×H78cm SH:44cm





W80×D40×H38cm



W120×D40×H38cm



Fabric: please refer to the color swatch.







Bud's desktop has soft lines, like a pea in shape. With just the right arc to embrace the curve, fit the human body, and provide space for the users. Rounded lines and corners, fine wood textures create a harmonious atmosphere.

The designer added double triangular supports to the H-shaped table legs, showing the beauty of strength and structure, and precise connection. The light and line-like iron structure can also provide stable support, and the water-drop-like foot pads increase the force surface, making the overall look more capable,