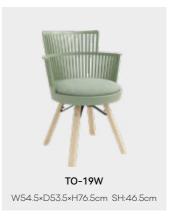

ALLY SOFA can be used for a big public space as a collection, or a small home as an independent product. It is elegant and noble. When you sit in it, it provides you a private environment. Enjoy yourself with WALLY.



### **MEET**





















Practical, comfortable, workmanship is the most basic condition for choosing a chair. Of course, it's also the most basic attributes of "MEET". As an extension of the "magpie" chair, "MEET" continues a strong line and curved surface, smooth back of the chair with the back low front high design, accurate consideration of ergonomics, close to the spine, the hips were comfortably wrapped around the chair, elegant curve will delicate texture of convergence among them, clever and not make public.

### FL



























# TO+POD+HP



















# SEDATE NEW





Staggered pedals, neat straight lines, provides more subtle and





# **ANDES**



ANDES Size:W45.5×D51×H76.5cm SH:44.5cm



Based on the needs of the user, ANDES has a beautiful radian. The round and wide curved seat back fits user's back with natural and smooth lines, fully emphasizing the uniformity of force, and relatively delicate harp-shaped hollowing. Light weight, easy to carry for daily use.





Regular Colors:



White Black Navy Blue Klein Blue









# **BLOCKS**











BLOCKS takes the curve as the power, the soft and rounded seat surface and the seat back are connected by an I-shaped connection. Because of the wide and thick curved surface design, the contact area with the back is increased. It is beautiful and fits the curve.

Materi