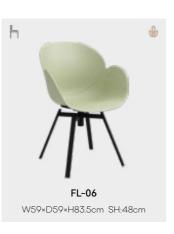

#### FL-P23

| REGULAR  | PAD | UPHOLSTERED |
|----------|-----|-------------|
| FL-05    | 1   | FL-05S      |
| FL-09N   | 1   | FL-09NS     |
| FL-18N   | 1   | FL-18NS     |
| FL-17N   | 1   | FL-17NS     |
| FL-15N   | 1   | FL-15NS     |
| FL-09    | 1   | FL-09S      |
| FL-06    | 1   | FL-06S      |
| FL-03W   | 1   | FL-03WS     |
| FL-08WNP | 1   | FL-08WNPS   |
| FL-12W   | 1   | FL-12WS     |
| FL-07    | 1   | FL-07S      |