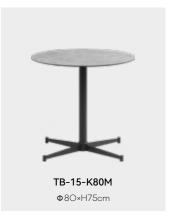

# TB-15

Table top regular Colors:

TB-08-60120

L120×W60×H75cm

TB-02-80160-ZB L160 × W80 × H75 cm

TB-02-80200-ZB L2OO×W8O×H75cm

TB-02-6012050-ZB L120×W60×H50cm

TB-02-120240-ZB L240×W120×H75cm