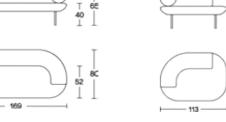

### **INSPIRIATION**

The design of sofa is inspired by the transition of unlimited extension, in order to adapt the widerspace. Whether its the small household space or public waiting area. Like the library/hotel lobby etc,all will be perfectly integrated.

- ① **CSC472R** Size:W169×D8O×H65cm SH:40cm
- ② **CSC472L** Size:W169×D80×H65cm SH:40cm
- ③ **CSC471R** Size:W113×D83×H67cm SH:40cm
- 4 **CSC471L** Size:W113×D83×H67cm SH:40cm