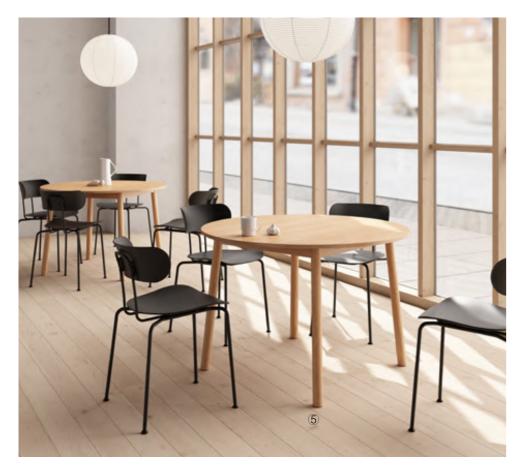

- ① BR
- ② TB-33-60(45cm)
- ③ CLO-BAR
- 4 TB-25-6060BAR

Cafeterias, unlike commercialized restaurants, tend to have more space, denser table and chair arrangements, and higher foot traffic. What's needed are chairs with clean, attractive contours and light weight to complement them.