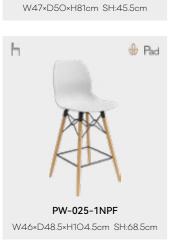

#### CT-P07

| REGULAR     | PAD             | UPHOLSTERED  |
|-------------|-----------------|--------------|
| CT-615      | CT-615-PAD      | CT-615S      |
| CT-616      | CT-616-PAD      | CT-616S      |
| CT-617      | CT-617-PAD      | CT-617S      |
| CT-617N     | CT-617N-PAD     | CT-617NS     |
| CT-618N     | CT-618N-PAD     | CT-618NS     |
| CT-617-1    | CT-617-1-PAD    | CT-617-1S    |
| CT-625N     | CT-625N-PAD     | CT-625NS     |
| PW-025NP    | PW-025NP-PAD    | PW-025NPS    |
| CT-619      | 1               | CT-619S      |
| CT-626      | CT-626-PAD      | CT-626S      |
| CT-616-1    | CT-616-1-PAD    | CT-616-1S    |
| PW-025-1NFP | PW-025-1NFP-PAD | PW-025-1NFPS |
| PW-061      | PW-061-PAD      | PW-061S      |