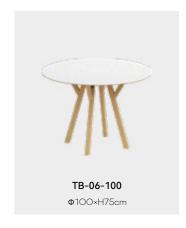

# TB-15

Table top regular Colors:

TB-08-60120

L120×W60×H75cm

TB-02-80160-ZB L160 × W80 × H75 cm

TB-02-80200-ZB L2OO×W8O×H75cm

TB-02-6012050-ZB L120×W60×H50cm

TB-02-120240-ZB L240×W120×H75cm