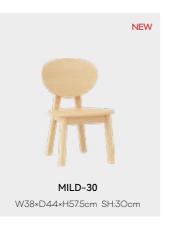

# MILD

MILD-LS W57.5\*D67.5\*H72cm SH:41cm

MILD's simple and smooth shape relieves visual stress and relieves the burden of complicated life. Enough sitting depth and enough relaxing space provide a resting place for the tired body. Reasonable design makes it stable in structure and not afraid of shaking; high-quality materials and tough wood make the user feel comfortable.