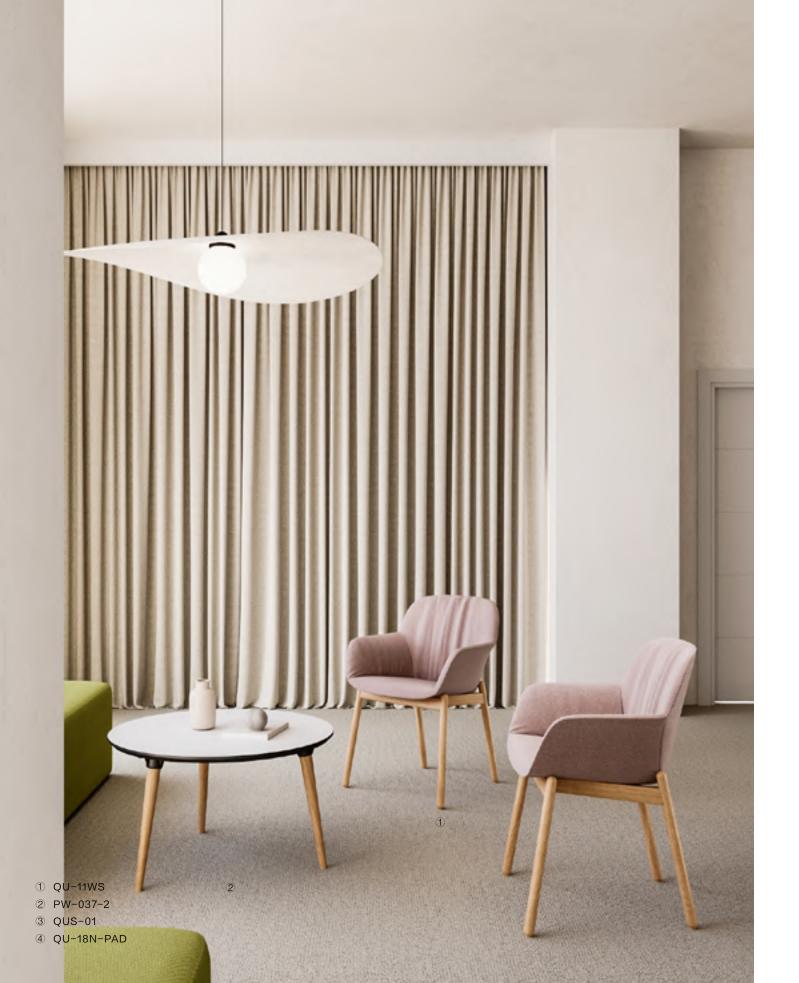

- ① MEET-09
- ② TB-19-80160
- ③ LZ-17N

With a slightly higher back and slightly wider seat to ensure its maximum comfort, QUQU is an extension of the design for the different needs of a variety of spaces, and remains comfortable whether it is used as a dining chair, for work, or for relaxing lounging.