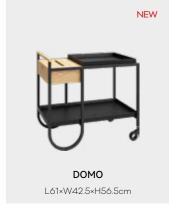

ore choices:

- ② TB-22-80120SLAB Size: L120×W80×H74.5cm
- ③ TB-22-80160SLAB Size: L160×W80×H74.5cm

Regular Colors:







Oak Klein Blue











Regular Colors:



# TB-15























Table top regular Colors:































TB-08-60120

L120×W60×H75cm

















































































































TB-02-80160-ZB L160 × W80 × H75 cm

TB-02-80200-ZB L2OO×W8O×H75cm









TB-02-6012050-ZB L120×W60×H50cm

TB-02-120240-ZB L240×W120×H75cm



TB-02-60120110ZB L120×W60×H110cm



L120×W60×H35cm













TB-01-80

Φ80×H74cm

TB-05-70120 L120×W70×H75cm

BYY80160 L160×W80×H75.5cm

TB-11-80160KBT L160×W80×H74cm







L75×W50×H43cm



L100×W50×H43cm

















L88×W58×H4Ocm



































































# OFFICE PLANNER

#### Office Planner Pte Ltd

Singapore 149544



office-planner.com