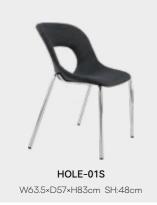

#### OTHERS

| REGULAR  | PAD | UPHOLSTERED |
|----------|-----|-------------|
| HOLE-01  | /   | HOLE-01S    |
| HOLE-05  | 1   | HOLE-05S    |
| PW-021   | /   | PW-021S     |
| PW-027NP | 1   | PW-027NPS   |
| SLOW     | /   | SLOWS       |
| POD-02W  | 1   | POD-02WS    |
| POD-05W  | /   | POD-05WS    |
| HP-01    | 1   | HP-01S      |
| HP-05    | /   | HP-05S      |
| HP-20W   | 1   | HP-20WS     |
| CT-390   | /   | CT-390S     |
| CT-393   | 1   | CT-393S     |
| CT-398   | 1   | CT-398S     |