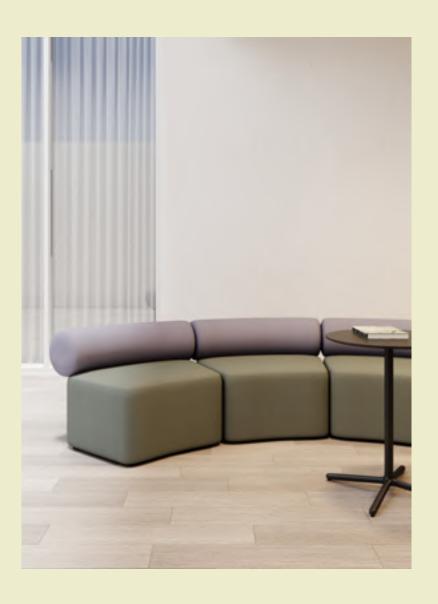

### **CHAIN**

The CHAIN collection contains sofa bench, sofa stool, sofa table and screen. Such a collection is more suitable for modern and future public space. It fits well for current office environment. The CHAIN concept is from the idea connection. If needed, it could be connected as long as you want.

The different height and width of seat can provide enough comfort feeling. A big screen can also provide users an private space.