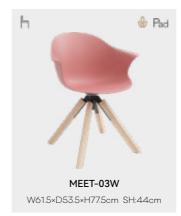

### **MEET**

Practical, comfortable, workmanship is the most basic condition for choosing a chair. Of course, it's also the most basic attributes of "MEET". As an extension of the "magpie" chair, "MEET" continues a strong line and curved surface, smooth back of the chair with the back low front high design, accurate consideration of ergonomics, close to the spine, the hips were comfortably wrapped around the chair, elegant curve will delicate texture of convergence among them, clever and not make public.

#### MEET-P22

|            | I'ILLI I ZZ    |             |
|------------|----------------|-------------|
| REGULAR    | PAD            | UPHOLSTERED |
| MEET-09N   | MEET-09N-PAD   | MEET-09NS   |
| MEET-18N   | MEET-18N-PAD   | MEET-18NS   |
| MEET-17N   | MEET-17N-PAD   | MEET-17NS   |
| MEET-15N   | MEET-15N-PAD   | MEET-15NS   |
| MEET-09    | MEET-09-PAD    | MEET-09S    |
| MEET-06    | MEET-06-PAD    | MEET-06S    |
| MEET-03W   | MEET-03W-PAD   | MEET-03WS   |
| MEET-08WNP | MEET-08WNP-PAD | MEET-08WNPS |
| MEET-10    | MEET-10-PAD    | MEET-10S    |