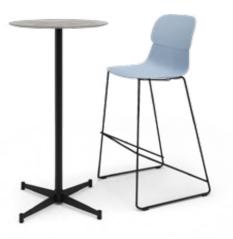

# TB-15

Table top regular Colors:

TB-08-60120

L120×W60×H75cm

TB-02-80160-ZB L160 × W80 × H75 cm

TB-02-80200-ZB L2OO×W8O×H75cm

TB-02-6012050-ZB L120×W60×H50cm

TB-02-120240-ZB L240×W120×H75cm