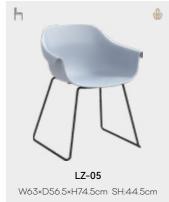

#### LZ-P20

| REGULAR | PAD | UPHOLSTERED |
|---------|-----|-------------|
| LZ-01   | 1   | LZ-01S      |
| LZ-05   | 1   | LZ-05S      |
| LZ-06   | 1   | LZ-06S      |
| LZ-09   | 1   | LZ-09S      |
| LZ-03W  | /   | LZ-03WS     |
| LZ-12W  | 1   | LZ-12WS     |
| LZ-15N  | /   | LZ-15NS     |
| LZ-09N  | 1   | LZ-09NS     |
| LZ-17N  | 1   | LZ-17NS     |
| LZ-18N  | 1   | LZ-18NS     |