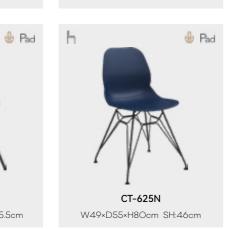

#### CT-P07

| REGULAR     | PAD             | UPHOLSTERED  |
|-------------|-----------------|--------------|
| CT-615      | CT-615-PAD      | CT-615S      |
| CT-616      | CT-616-PAD      | CT-616S      |
| CT-617      | CT-617-PAD      | CT-617S      |
| CT-617N     | CT-617N-PAD     | CT-617NS     |
| CT-618N     | CT-618N-PAD     | CT-618NS     |
| CT-617-1    | CT-617-1-PAD    | CT-617-1S    |
| CT-625N     | CT-625N-PAD     | CT-625NS     |
| PW-025NP    | PW-025NP-PAD    | PW-025NPS    |
| CT-619      | 1               | CT-619S      |
| CT-626      | CT-626-PAD      | CT-626S      |
| CT-616-1    | CT-616-1-PAD    | CT-616-1S    |
| PW-025-1NFP | PW-025-1NFP-PAD | PW-025-1NFPS |
| PW-061      | PW-061-PAD      | PW-061S      |