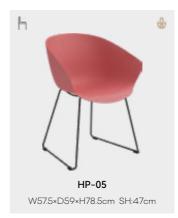

#### OTHERS

| REGULAR  | PAD | UPHOLSTERED |
|----------|-----|-------------|
| HOLE-01  | /   | HOLE-01S    |
| HOLE-05  | 1   | HOLE-05S    |
| PW-021   | /   | PW-021S     |
| PW-027NP | 1   | PW-027NPS   |
| SLOW     | /   | SLOWS       |
| POD-02W  | 1   | POD-02WS    |
| POD-05W  | /   | POD-05WS    |
| HP-01    | 1   | HP-01S      |
| HP-05    | /   | HP-05S      |
| HP-20W   | 1   | HP-20WS     |
| CT-390   | /   | CT-390S     |
| CT-393   | 1   | CT-393S     |
| CT-398   | 1   | CT-398S     |