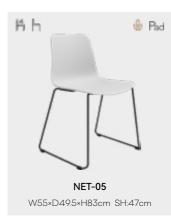

#### NET-P10

| REGULAR     | PAD             | UPHOLSTERED  |
|-------------|-----------------|--------------|
| NET-01      | NET-01-PAD      | NET-01S      |
| NET-05      | NET-05-PAD      | NET-05S      |
| NET-09      | NET-09-PAD      | NET-09S      |
| NET-09N     | NET-09N-PAD     | NET-09NS     |
| NET-18N     | NET-18N-PAD     | NET-18NS     |
| NET-10      | NET-10-PAD      | NET-10S      |
| NET-15N     | NET-15N-PAD     | NET-15NS     |
| NET-08WNP   | NET-08WNP-PAD   | NET-08WNPS   |
| NET-07      | 1               | NET-07S      |
| NET-11W-Y   | NET-11W-Y-PAD   | NET-11W-YS   |
| NET-11W     | NET-11W-PAD     | NET-11WS     |
| NET-20W     | NET-20W-PAD     | NET-20WS     |
| NET-BAR-W   | 1               | NET-BAR-WS   |
| NET-BAR     | 1               | NET-BARS     |
| NET-BAR-NFP | NET-BAR-NFP-PAD | NET-BAR-NFPS |