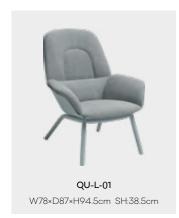

**DYNO** Designed by Favaretto & Partners



**DYNO** Size:W54.5×D86×H74cm SH:44.5cm





The designer uses a simple arc to outline an imaginative work, which is like a slide, and also like a charming little sea lion. Such a childlike design makes people feel close. DYNO not only has a good-looking appearance, but also has a very comfortable experience to spend a happy parent-child time.

Fabric: please refer to the color swatch.

# ABAM Designed by Favaretto & Partners











Imagine a round fat animal. This is what ABAM sofa looks like. The whole funny design makes people feel warm and happy. A special belt in different color makes the animal look more vivid.

There is a hidden function of storage, And there is also a matched coffee table, making the ABAM family complete.



# QU-L





Regular Colors/Metal Frame:





Fabric: please refer to the color swatch.



# **BAY**





Regular Colors(PP SEAT):











### **CHAIN**

The CHAIN collection contains sofa bench, sofa stool, sofa table and screen. Such a collection is more suitable for modern and future public space. It fits well for current office environment. The CHAIN concept is from the idea connection. If needed, it could be connected as long as you want.

The different height and width of seat can provide enough comfort feeling. A big screen can also provide users an private space.

#### Parts





#### Combination





# **WALLY**







WYL-01L W100×D83×H84cm SH:43cm



WYL-01W W70×D60×H72cm SH:45cm



W100×D83×H84cm SH:43cm



















WALLY SOFA can be used for a big public space as a collection