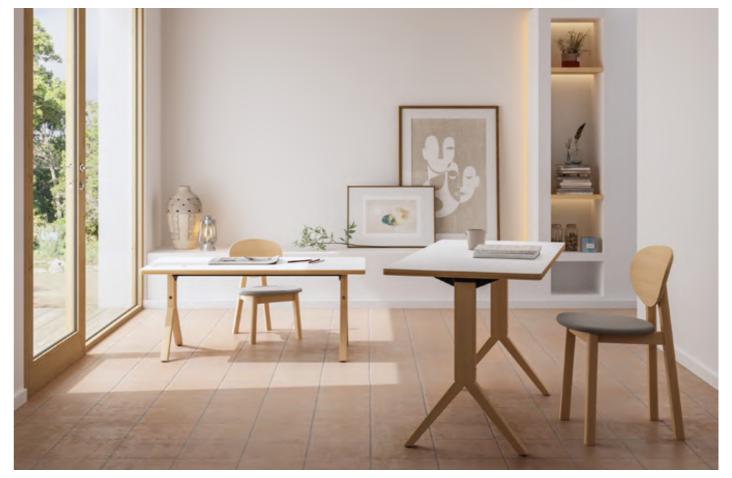

. It can be placed stably even against the wall. In order to weaken the thick feeling of wood, the junction is also designed with grooves, which makes the whole design more playful and smart and enhances the visual highlights.



#### More choices:

- ① TB-22-8080 Size: L80×W80×H75cm
- ② TB-22-80120 Size: L120×W80×H75cm
- ③ TB-22-80160 Size: L160×W80×H75cm









① TB-22-80140SLAB Size: L140×W80×H75cm

#### More choices:

- ② TB-22-80120SLAB Size: L120×W80×H74.5cm
- ③ TB-22-80160SLAB Size: L160×W80×H74.5cm

Regular Colors:







Oak Klein Blue











Regular Colors:



# TB-15























Table top regular Colors:































TB-08-60120

L120×W60×H75cm

















































































































TB-02-80160-ZB L160 × W80 × H75 cm

TB-02-80200-ZB L2OO×W8O×H75cm









TB-02-6012050-ZB L120×W60×H50cm

TB-02-120240-ZB L240×W120×H75cm



TB-02-60120110ZB L120×W60×H110cm



L120×W60×H35cm













TB-01-80

Φ80×H74cm

TB-05-70120 L120×W70×H75cm

BYY80160 L160×W80×H75.5cm

TB-11-80160KBT L160×W80×H74cm







L75×W50×H43cm



L100×W50×H43cm

















L88×W58×H4Ocm



































































# OFFICE PLANNER

#### Office Planner Pte Ltd

Singapore 149544



office-planner.com