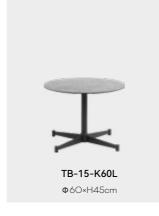

# TB-15

Table top regular Colors:

TB-08-60120

L120×W60×H75cm

TB-02-80160-ZB L160 × W80 × H75 cm

TB-02-80200-ZB L2OO×W8O×H75cm

TB-02-6012050-ZB L120×W60×H50cm

TB-02-120240-ZB L240×W120×H75cm