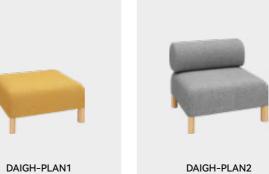

In the public area of the furnishings to have a certain space separation effect, and DAIGH combination sofa can be randomly matched with the function, can be very good to meet this demand.

# **UPHOLSTERED**

W81×D81×H69cm SH:42cm

W80×D71×H42cm

W247×D152×H69cm SH:42cm

DAIGH integrates the concept of dough with the sofa. Just like the plasticity of dough, DAIGH has an unconventional combination method, unit module design, components can be disassembled and assembled at will, and the armrests and back cushions can be arbitrarily matched and placed, not limited to a single sofa. The combination mode can meet various needs, enjoy comfortable DIY customization, and adapt to the combination of different spaces. It can be deleted according to needs, bringing a new home experience to consumers who pursue fashion and personalization.