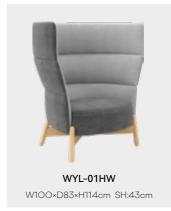

# **WALLY**

WYL-01L W100×D83×H84cm SH:43cm

WYL-01W W70×D60×H72cm SH:45cm

W100×D83×H84cm SH:43cm

WALLY SOFA can be used for a big public space as a collection, or a small home as an independent product. It is elegant and noble. When you sit in it, it provides you a private  $environment.\ Enjoy\ yourself\ with\ WALLY.$ 