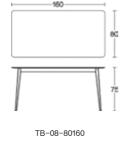

# TB-15

Table top regular Colors:

TB-08-60120

L120×W60×H75cm

TB-02-80160-ZB L160 × W80 × H75 cm

TB-02-80200-ZB L2OO×W8O×H75cm

TB-02-6012050-ZB L120×W60×H50cm

TB-02-120240-ZB L240×W120×H75cm