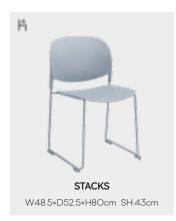

# **STACKS**

With the simplest lines, the STACKS chair deserves constant tasting. The round and curved backrest makes you relaxed. The simple but strong frame brings you safety. It saves you a lot of space because of the stackability. If needed, there is a small trolley for transferring. This is STACKS, simple and unique.

TROLLEY FOR STACKS W77.5×D62.5×H41cm