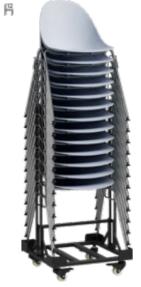

# **STACKS**

With the simplest lines, the STACKS chair deserves constant tasting. The round and curved backrest makes you relaxed. The simple but strong frame brings you safety. It saves you a lot of space because of the stackability. If needed, there is a small trolley for transferring. This is STACKS, simple and unique.

TROLLEY FOR STACKS W77.5×D62.5×H41cm