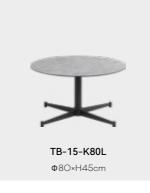

# TB-15

Table top regular Colors:

TB-08-60120

L120×W60×H75cm

TB-02-80160-ZB L160 × W80 × H75 cm

TB-02-80200-ZB L2OO×W8O×H75cm

TB-02-6012050-ZB L120×W60×H50cm

TB-02-120240-ZB L240×W120×H75cm