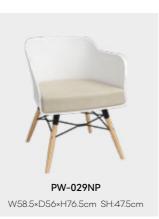

**













The design of POPPY is elegant and the backrest is slightly curved to fit the line of the human back. The beech wood is carefully selected, safe and durable, and can be used as a low-key but outstanding choice, returning to a simple but elegant life.



# MILD









MILD-LS W57.5\*D67.5\*H72cm SH:41cm

MILD's simple and smooth shape relieves visual stress and relieves the burden of complicated life. Enough sitting depth and enough relaxing space provide a resting place for the tired body. Reasonable design makes it stable in structure and not afraid of shaking; high-quality materials and tough wood make the user feel comfortable.



# **Wood Chair**









# Plastic Chair









# Plastic Chair













# **Plastic Stool**











# **Upholstered Chair**



































# PAD&UPHOLSTERED COMPARISON

#### QUS-P05

| REGULAR   | PAD           | UPHOLSTERED |
|-----------|---------------|-------------|
| QUS-01    | QUS-01-PAD    | 1           |
| QUS-05    | QUS-05-PAD    | 1           |
| QUS-08WNP | QUS-08WMP-PAD | /           |
| QUS-09N   | QUS-09N-PAD   | 1           |
| QUS-11W   | QUS-11W-PAD   | /           |
| QUS-15N   | QUS-15N-PAD   | 1           |
| QUS-17N   | QUS-17N-PAD   | /           |
| QUS-18N   | QUS-18N-PAD   | 1           |
| OUS-BAR   | OUS-BAR-PAD   |             |

#### QU-P019

| REGULAR  | PAD          | UPHOLSTERED |
|----------|--------------|-------------|
| QU-01    | QU-01-PAD    | 1           |
| QU-05    | QU-05-PAD    | 1           |
| QU-08WNP | QU-08WMP-PAD | 1           |
| QU-09N   | QU-0