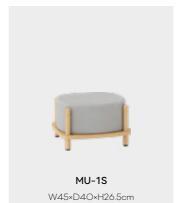

#### Regular Colors:

Gray Matcha Blue

Fabric: please refer to the color swatch.

Fabric: please refer to the color swatch.

In addition to its concise and cute shape, the biggest feature of the MU series is its multifunctional use. As a shelf, it can be stacked in multiple layers to increase storage space. With a soft cushion, it is a comfortable leisure stool. After removing the caps of the legs, four layers can be stacked, and the structure is stable and reliable. The seat of the soft bag is comfortable and not easy to deform. You can adjust the number of layers according to actual needs to increase the height of the cushion (maximum two layers). A variety of uses with different size options can be applied to various sizes of space.