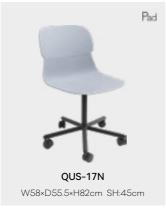

#### QUS-P05

| REGULAR   | PAD           | UPHOLSTERED |
|-----------|---------------|-------------|
| QUS-01    | QUS-01-PAD    | 1           |
| QUS-05    | QUS-05-PAD    | 1           |
| QUS-08WNP | QUS-08WMP-PAD | /           |
| QUS-09N   | QUS-09N-PAD   | 1           |
| QUS-11W   | QUS-11W-PAD   | /           |
| QUS-15N   | QUS-15N-PAD   | 1           |
| QUS-17N   | QUS-17N-PAD   | /           |
| QUS-18N   | QUS-18N-PAD   | 1           |
| OUS-BAR   | OUS-BAR-PAD   |             |