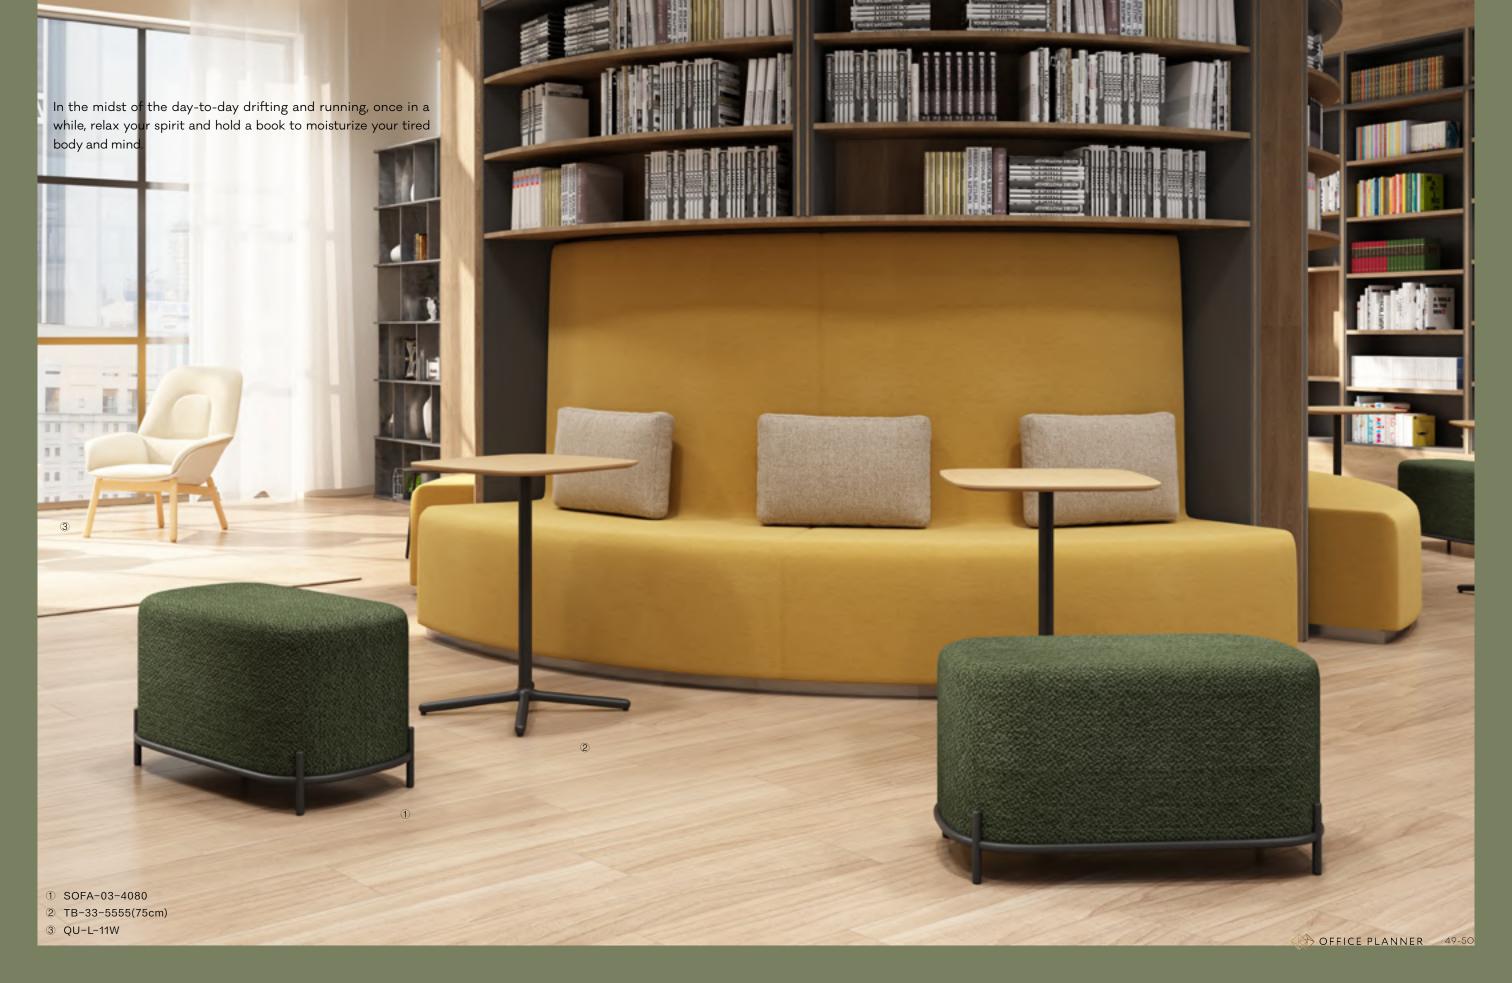

### **CHAIN**

The CHAIN collection contains sofa bench, sofa stool, sofa table and screen. Such a collection is more suitable for modern and future public space. It fits well for current office environment. The CHAIN concept is from the idea connection. If needed, it could be connected as long as you want.

The different height and width of seat can provide enough comfort feeling. A big screen can also provide users an private space.