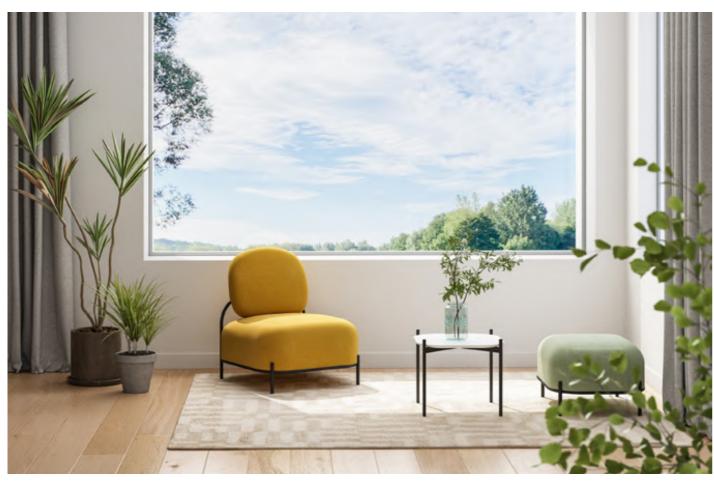

#### More choices:

- ② TB-22-80120SLAB Size: L120×W80×H74.5cm
- ③ TB-22-80160SLAB Size: L160×W80×H74.5cm

Regular Colors:







Oak Klein Blue











Regular Colors:



# TB-15























Table top regular Colors:































TB-08-60120

L120×W60×H75cm

















































































































TB-02-80160-ZB L160 × W80 × H75 cm

TB-02-80200-ZB L2OO×W8O×H75cm









TB-02-6012050-ZB L120×W60×H50cm

TB-02-120240-ZB L240×W120×H75cm



TB-02-60120110ZB L120×W60×H110cm



L120×W60×H35cm













TB-01-80

Φ80×H74cm

TB-05-70120 L120×W70×H75cm

BYY80160 L160×W80×H75.5cm

TB-11-80160KBT L160×W80×H74cm







L75×W50×H43cm



L100×W50×H43cm

















L88×W58×H4Ocm



































































# OFFICE PLANNER

#### Office Planner Pte Ltd

Singapore 149544



office-planner.com