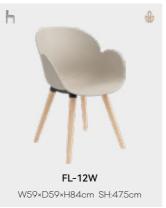

#### FL-P23

| REGULAR  | PAD | UPHOLSTERED |
|----------|-----|-------------|
| FL-05    | 1   | FL-05S      |
| FL-09N   | 1   | FL-09NS     |
| FL-18N   | 1   | FL-18NS     |
| FL-17N   | 1   | FL-17NS     |
| FL-15N   | 1   | FL-15NS     |
| FL-09    | 1   | FL-09S      |
| FL-06    | 1   | FL-06S      |
| FL-03W   | 1   | FL-03WS     |
| FL-08WNP | 1   | FL-08WNPS   |
| FL-12W   | 1   | FL-12WS     |
| FL-07    | 1   | FL-07S      |