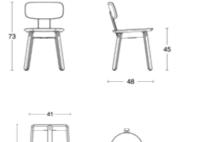

# **BLOCKS**

BLOCKS takes the curve as the power, the soft and rounded seat surface and the seat back are connected by an I-shaped connection. Because of the wide and thick curved surface design, the contact area with the back is increased. It is beautiful and fits the curve.