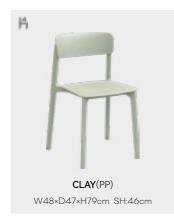

the same time adds a soft color to GEO.

















Black Navy Blue Klein Blue

# **POPPY**













The design of POPPY is elegant and the backrest is slightly curved to fit the line of the human back. The beech wood is carefully selected, safe and durable, and can be used as a low-key but outstanding choice, returning to a simple but elegant life.



# MILD









MILD-LS W57.5\*D67.5\*H72cm SH:41cm

MILD's simple and smooth shape relieves visual stress and relieves the burden of complicated life. Enough sitting depth and enough relaxing space provide a resting place for the tired body. Reasonable design makes it stable in structure and not afraid of shaking; high-quality materials and tough wood make the user feel comfortable.



# **Wood Chair**









# Plastic Chair









# Plastic Chair













# **Plastic Stool**











# **Upholstered Chair**



































# PAD&UPHOLSTERED COMPARISON

#### QUS-P05

| REGULAR   | PAD           | UPHOLSTERED |
|-----------|---------------|-------------|
| QUS-01    | QUS-01-PAD    | 1           |
| QUS-05    | QUS-05-PAD    | 1           |
| QUS-08WNP | QUS-08WMP-PAD | /           |
| QUS-09N   | QUS-09N-PAD   | 1           |
| QUS-11W   | QUS-11W-PAD   | /           |
| QUS-15N   | QUS-15N-PAD   | 1           |
| QUS-17N   | QUS-17N-PAD   | /           |
| QUS-18N   | QUS-18N-PAD   | 1           |
| OUS-BAR   | OUS-BAR-PAD   |             |

#### QU-P019

| REGULAR  | PAD          | UPHOLSTERED |
|----------|--------------|-------------|
| QU-01    | QU-01-PAD    | 1           |
| QU-0