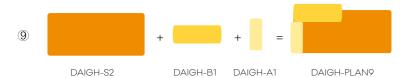

# **UPHOLSTERED**

W81×D81×H69cm SH:42cm

W80×D71×H42cm

W247×D152×H69cm SH:42cm

DAIGH integrates the concept of dough with the sofa. Just like the plasticity of dough, DAIGH has an unconventional combination method, unit module design, components can be disassembled and assembled at will, and the armrests and back cushions can be arbitrarily matched and placed, not limited to a single sofa. The combination mode can meet various needs, enjoy comfortable DIY customization, and adapt to the combination of different spaces. It can be deleted according to needs, bringing a new home experience to consumers who pursue fashion and personalization.