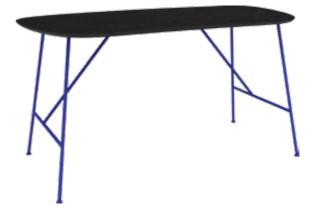

The designer added double triangular supports to the H-shaped table legs, showing the beauty of strength and structure, and precise connection. The light and line-like iron structure can also provide stable support, and the water-drop-like foot pads increase the force surface, making the overall look more capable, just like the growing peas try to break the ground.

**TB-20** Size: L142.5×W74×H75cm

Dak Bla

lein Blue Black