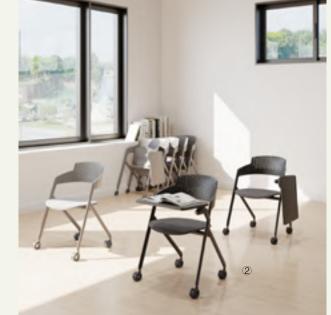

# DUCATION ETTING re space like an auditorium or lecture hall, it's important to e right chair: comfortable, durable, lightweight, and easy to stack, or move. ① AU-05F OFFICE PLANNER

ELET is composed of basic geometric elements whose faces are staggered to leave a hollow for the back of the chair and bend backward to create a small functional part that saves space for storage - the hook. The backrest is concave and the seat surface is slightly sunken, making the seating experience excellent. With its fresh appearance and practical functions, it is a suitable choice for many spaces.