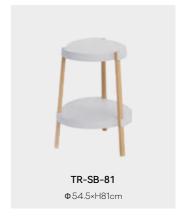

oices:

- ② TB-22-80120SLAB Size: L120×W80×H74.5cm
- ③ TB-22-80160SLAB Size: L160×W80×H74.5cm

Regular Colors:







Oak Klein Blue











Regular Colors:



# TB-15























Table top regular Colors:































TB-08-60120

L120×W60×H75cm

















































































































TB-02-80160-ZB L160 × W80 × H75 cm

TB-02-80200-ZB L2OO×W8O×H75cm









TB-02-6012050-ZB L120×W60×H50cm

TB-02-120240-ZB L240×W120×H75cm



TB-02-60120110ZB L120×W60×H110cm



L120×W60×H35cm













TB-01-80

Φ80×H74cm

TB-05-70120 L120×W70×H75cm

BYY80160 L160×W80×H75.5cm

TB-11-80160KBT L160×W80×H74cm







L75×W50×H43cm



L100×W50×H43cm

















L88×W58×H4Ocm



































































# OFFICE PLANNER

#### Office Planner Pte Ltd

Singapore 149544



office-planner.com