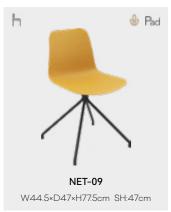

# PIP

























#### Selectable Colors-PP:



# Ginger Navy Blue Klein Blue

#### Regular Colors:



Inspired by ping-pong racket, the two circular collisions make the arc smooth and powerful, PIP chair is a multifunctional plastic chair with concise shape. This series includes four products, which perfectly fits the back line of the human body, giving users a safe and comfortable feeling. Functionally, it is also suitable for different space occasions, with a great deal of freedom in collocation.

# QUS



QUS-11W

W57.5×D54×H82cm SH:45.5cm

QUS-BAR

W53×D55×H112.5cm SH:76cm

Pad

Pad















# **VIVID**



























W58×D55.5×H32.5cm



# CT



CT-617N

W45×D48.5×H82cm SH:45cm

⊕ Pad



















CT-626



















# **NET**

































# **NET**









W57.5×D50×H85cm SH:48cm









W6O.5×D5O.5×H82cm SH:46cm





























# **STACKS**









With the simplest lines, the STACKS chair deserves constant tasting. The round and curved backrest makes you relaxed. The simple but strong frame brings you safety. It saves you a lot of space because of the stackability. If needed, there is a small trolley for transferring. This is STACKS, simple and unique.

TROLLEY FOR STACKS W77.5×D62.5×H41cm





# LEAF + QT























































# CLO









CLO is a chair with a metal tube arc. The unique and simple arc is wrapped in comfortable sponge and cloth, which is a perfect fusion of cold and warm. The ingenious bevel angle allows users to have a more comfo