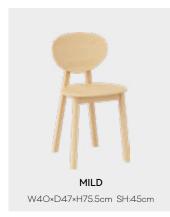

# MILD

MILD-LS W57.5\*D67.5\*H72cm SH:41cm

MILD's simple and smooth shape relieves visual stress and relieves the burden of complicated life. Enough sitting depth and enough relaxing space provide a resting place for the tired body. Reasonable design makes it stable in structure and not afraid of shaking; high-quality materials and tough wood make the user feel comfortable.