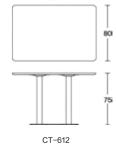

cture is firm and stable without shaking. It can be placed stably even against the wall. In order to weaken the thick feeling of wood, the junction is also designed with grooves, which makes the whole design more playful and smart and enhances the visual highlights.



#### More choices:

- ① TB-22-8080 Size: L80×W80×H75cm
- ② TB-22-80120 Size: L120×W80×H75cm
- ③ TB-22-80160 Size: L160×W80×H75cm









① TB-22-80140SLAB Size: L140×W80×H75cm

#### More choices:

- ② TB-22-80120SLAB Size: L120×W80×H74.5cm
- ③ TB-22-80160SLAB Size: L160×W80×H74.5cm

Regular Colors:







Oak Klein Blue











Regular Colors:



# TB-15























Table top regular Colors:































TB-08-60120

L120×W60×H75cm

















































































































TB-02-80160-ZB L160 × W80 × H75 cm

TB-02-80200-ZB L2OO×W8O×H75cm









TB-02-6012050-ZB L120×W60×H50cm

TB-02-120240-ZB L240×W120×H75cm



TB-02-60120110ZB L120×W60×H110cm



L120×W60×H35cm













TB-01-80

Φ80×H74cm

TB-05-70120 L120×W70×H75cm

BYY80160 L160×W80×H75.5cm

TB-11-80160KBT L160×W80×H74cm







L75×W50×H43cm



L100×W50×H43cm

















L88×W58×H4Ocm



































































# OFFICE PLANNER

#### Office Planner Pte Ltd

Singapore 149544



office-planner.com