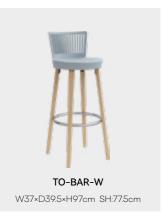

#### OTHERS

| REGULAR  | PAD | UPHOLSTERED |
|----------|-----|-------------|
| HOLE-01  | /   | HOLE-01S    |
| HOLE-05  | 1   | HOLE-05S    |
| PW-021   | /   | PW-021S     |
| PW-027NP | 1   | PW-027NPS   |
| SLOW     | /   | SLOWS       |
| POD-02W  | 1   | POD-02WS    |
| POD-05W  | /   | POD-05WS    |
| HP-01    | 1   | HP-01S      |
| HP-05    | /   | HP-05S      |
| HP-20W   | 1   | HP-20WS     |
| CT-390   | /   | CT-390S     |
| CT-393   | 1   | CT-393S     |
| CT-398   | 1   | CT-398S     |