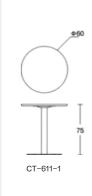

- ① FLOAT
- ② CLO-2
- ③ CT-611-1

The WM series has two choices of plastic and wood, and the combination of plastic and metal leg frames has a low-profile and versatile temperament; and the combination of wood and metal leg frames adds a cozy atmosphere to the space.