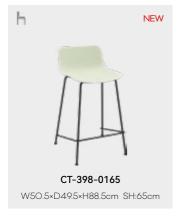

# DINING AREA

- ① FLOAT-L
- ② TB-33-60(45cm)
- 3 EDEN-B1
- 4 EDEN-1
- ⑤ CLO-3
- 6 WM-02BAR-76W

Dining in the restaurant is about the environment is comfortable, relaxing atmosphere, the use of material changes to make style bias distinction. For example, with metal chair legs, simple brighten the space, can also be combined with the sofa, adding soft texture, so that the space becomes warm and rustic.