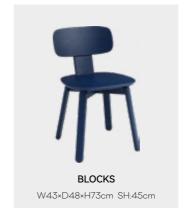

# **BLOCKS**

BLOCKS takes the curve as the power, the soft and rounded seat surface and the seat back are connected by an I-shaped connection. Because of the wide and thick curved surface design, the contact area with the back is increased. It is beautiful and fits the curve.