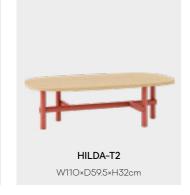

### **HILDA**

The HILDA series is a big family, including a variety of products, the overall style is soft and unified.

The sofa is composed of a thick soft bag and a solid wood frame. The quilting technology makes the soft cushion not look bloated in terms of visual effect, and it is soft and comfortable in actual use. The large and deep seat cushion is connected to the leg frame with a tether, which can be easily disassembled during cleaning.

The coffee table bookshelf abandons the square support structure and adopts a staggered structure. The rounded corners of the tabletop are in the same line as the rounded arc of the sofa. According to the actual needs of the space, the whole series can be freely combined and matched.