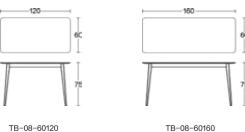

# TB-15

Table top regular Colors:

TB-08-60120

L120×W60×H75cm

TB-02-80160-ZB L160 × W80 × H75 cm

TB-02-80200-ZB L2OO×W8O×H75cm

TB-02-6012050-ZB L120×W60×H50cm

TB-02-120240-ZB L240×W120×H75cm