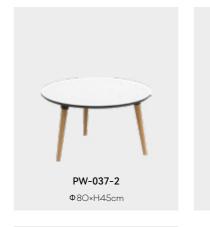

### Various Combinations

The CHAIN collection consists of a main sofa bench, round piers, tables and screens: its design is defined as being more appropriate for the public spaces of today and tomorrow, as well as catering to the users' need for a more comfortable and flexible office environment.

### **CHAIN**

The CHAIN collection contains sofa bench, sofa stool, sofa table and screen. Such a collection is more suitable for modern and future public space. It fits well for current office environment. The CHAIN concept is from the idea connection. If needed, it could be connected as long as you want.

The different height and width of seat can provide enough comfort feeling. A big screen can also provide users an private space.