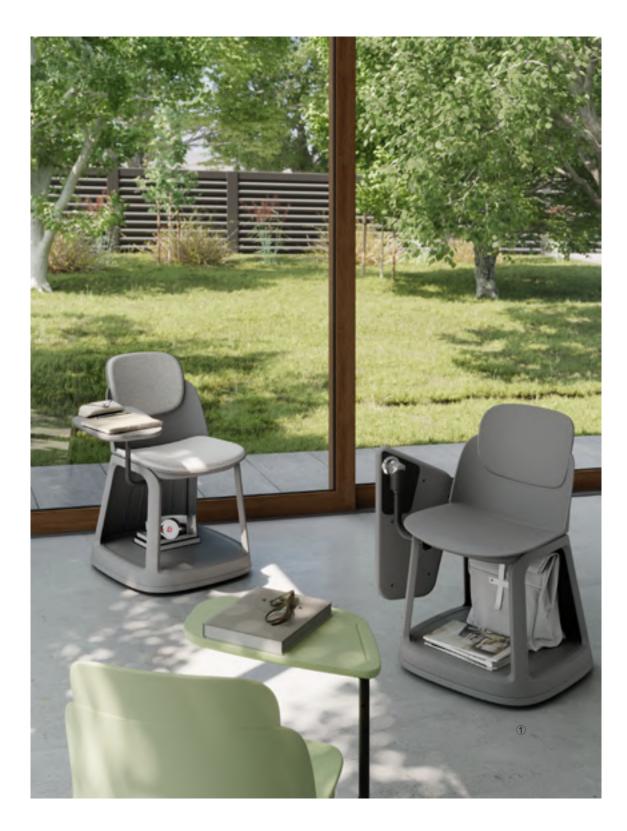

# OFFICE AREA

① FL-18N

② ELET-18N

In a large office, the organization of space can be decentralized or centralized. Selecting desks and chairs according to functional needs ensures flexibility in matching the use of space.

# DUCATION ETTING re space like an auditorium or lecture hall, it's important to e right chair: comfortable, durable, lightweight, and easy to stack, or move. ① AU-05F OFFICE PLANNER

ELET is composed of basic geometric elements whose faces are staggered to leave a hollow for the back of the chair and bend backward to create a small functional part that saves space for storage - the hook. The backrest is concave and the seat surface is slightly sunken, making the seating experience excellent. With its fresh appearance and practical functions, it is a suitable choice for many spaces.