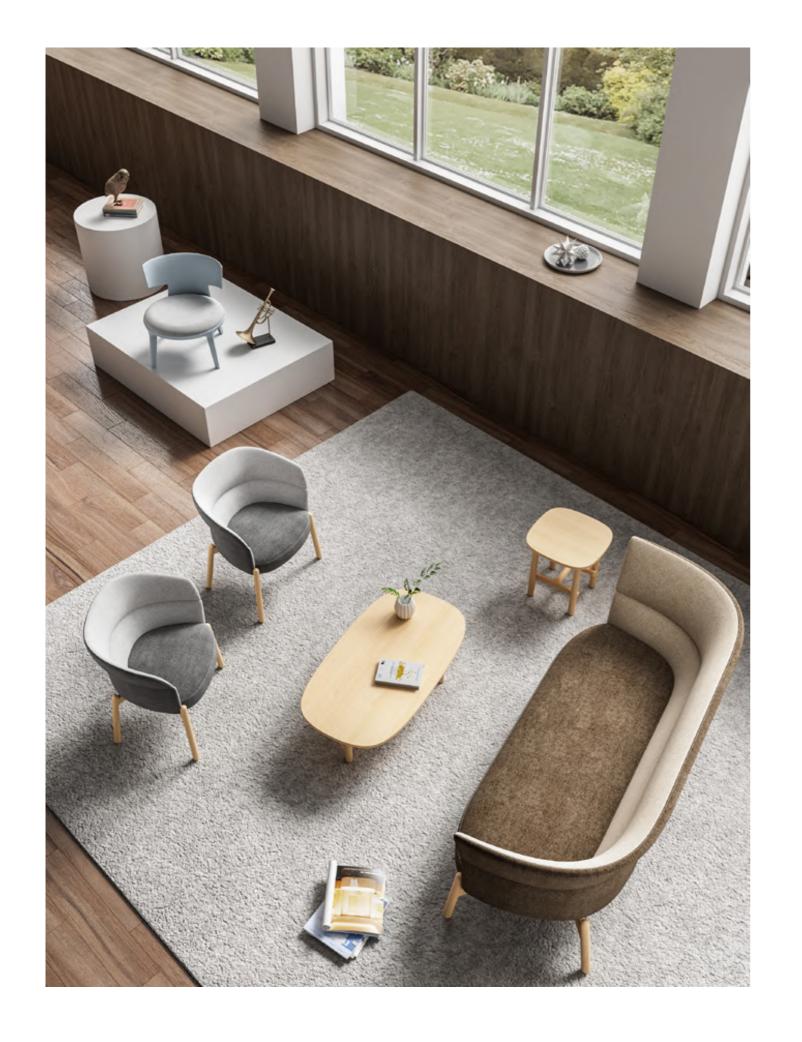

# **WALLY**

WYL-01L W100×D83×H84cm SH:43cm

WYL-01W W70×D60×H72cm SH:45cm

W100×D83×H84cm SH:43cm

WALLY SOFA can be used for a big public space as a collection, or a small home as an independent product. It is elegant and noble. When you sit in it, it provides you a private  $environment.\ Enjoy\ yourself\ with\ WALLY.$ 