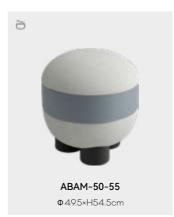

# ABAM Designed by Favaretto & Partners

Imagine a round fat animal. This is what ABAM sofa looks like. The whole funny design makes people feel warm and happy. A special belt in different color makes the animal look more vivid.

There is a hidden function of storage, And there is also a matched coffee table, making the ABAM family complete.