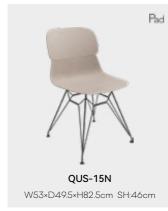

#### QUS-P05

| REGULAR   | PAD           | UPHOLSTERED |
|-----------|---------------|-------------|
| QUS-01    | QUS-01-PAD    | 1           |
| QUS-05    | QUS-05-PAD    | 1           |
| QUS-08WNP | QUS-08WMP-PAD | /           |
| QUS-09N   | QUS-09N-PAD   | 1           |
| QUS-11W   | QUS-11W-PAD   | /           |
| QUS-15N   | QUS-15N-PAD   | 1           |
| QUS-17N   | QUS-17N-PAD   | /           |
| QUS-18N   | QUS-18N-PAD   | 1           |
| OUS-BAR   | OUS-BAR-PAD   |             |