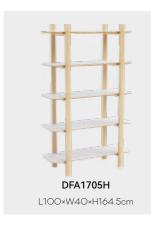

The coffee table bookshelf abandons the square support structure and adopts a staggered structure. The rounded corners of the tabletop are in the same line as the rounded arc of the sofa. According to the actual needs of the space, the whole series can be freely combined and matched.