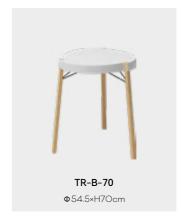

choices:

- ② TB-22-80120SLAB Size: L120×W80×H74.5cm
- ③ TB-22-80160SLAB Size: L160×W80×H74.5cm

Regular Colors:







Oak Klein Blue











Regular Colors:



# TB-15























Table top regular Colors:































TB-08-60120

L120×W60×H75cm

















































































































TB-02-80160-ZB L160 × W80 × H75 cm

TB-02-80200-ZB L2OO×W8O×H75cm









TB-02-6012050-ZB L120×W60×H50cm

TB-02-120240-ZB L240×W120×H75cm



TB-02-60120110ZB L120×W60×H110cm



L120×W60×H35cm













TB-01-80

Φ80×H74cm

TB-05-70120 L120×W70×H75cm

BYY80160 L160×W80×H75.5cm

TB-11-80160KBT L160×W80×H74cm







L75×W50×H43cm



L100×W50×H43cm

















L88×W58×H4Ocm



































































# OFFICE PLANNER

#### Office Planner Pte Ltd

Singapore 149544



office-planner.com