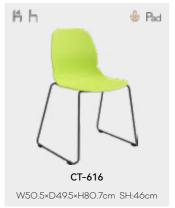

#### CT-P07

| REGULAR     | PAD             | UPHOLSTERED  |
|-------------|-----------------|--------------|
| CT-615      | CT-615-PAD      | CT-615S      |
| CT-616      | CT-616-PAD      | CT-616S      |
| CT-617      | CT-617-PAD      | CT-617S      |
| CT-617N     | CT-617N-PAD     | CT-617NS     |
| CT-618N     | CT-618N-PAD     | CT-618NS     |
| CT-617-1    | CT-617-1-PAD    | CT-617-1S    |
| CT-625N     | CT-625N-PAD     | CT-625NS     |
| PW-025NP    | PW-025NP-PAD    | PW-025NPS    |
| CT-619      | 1               | CT-619S      |
| CT-626      | CT-626-PAD      | CT-626S      |
| CT-616-1    | CT-616-1-PAD    | CT-616-1S    |
| PW-025-1NFP | PW-025-1NFP-PAD | PW-025-1NFPS |
| PW-061      | PW-061-PAD      | PW-061S      |