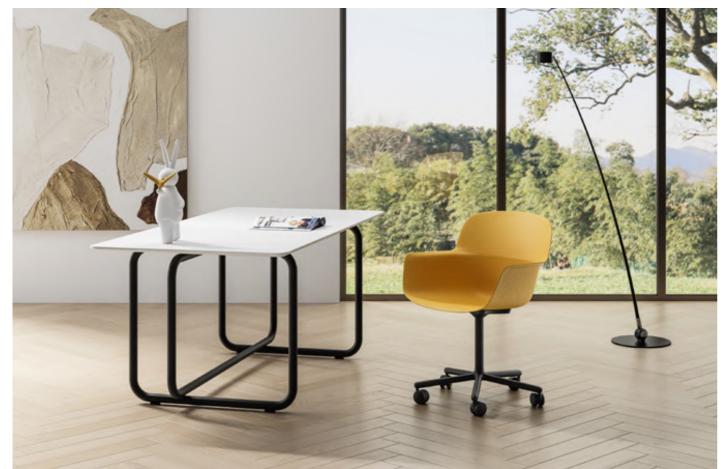

# OFFICE AREA

① FL-18N

② ELET-18N

In a large office, the organization of space can be decentralized or centralized. Selecting desks and chairs according to functional needs ensures flexibility in matching the use of space.