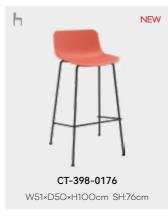

# DINING AREA

- ① FLOAT-L
- ② TB-33-60(45cm)
- 3 EDEN-B1
- 4 EDEN-1
- ⑤ CLO-3
- 6 WM-02BAR-76W

Dining in the restaurant is about the environment is comfortable, relaxing atmosphere, the use of material changes to make style bias distinction. For example, with metal chair legs, simple brighten the space, can also be combined with the sofa, adding soft texture, so that the space becomes warm and rustic.