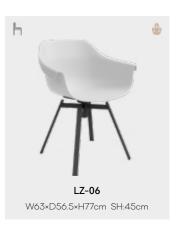

#### LZ-P20

| REGULAR | PAD | UPHOLSTERED |
|---------|-----|-------------|
| LZ-01   | 1   | LZ-01S      |
| LZ-05   | 1   | LZ-05S      |
| LZ-06   | 1   | LZ-06S      |
| LZ-09   | 1   | LZ-09S      |
| LZ-03W  | /   | LZ-03WS     |
| LZ-12W  | 1   | LZ-12WS     |
| LZ-15N  | /   | LZ-15NS     |
| LZ-09N  | 1   | LZ-09NS     |
| LZ-17N  | 1   | LZ-17NS     |
| LZ-18N  | 1   | LZ-18NS     |