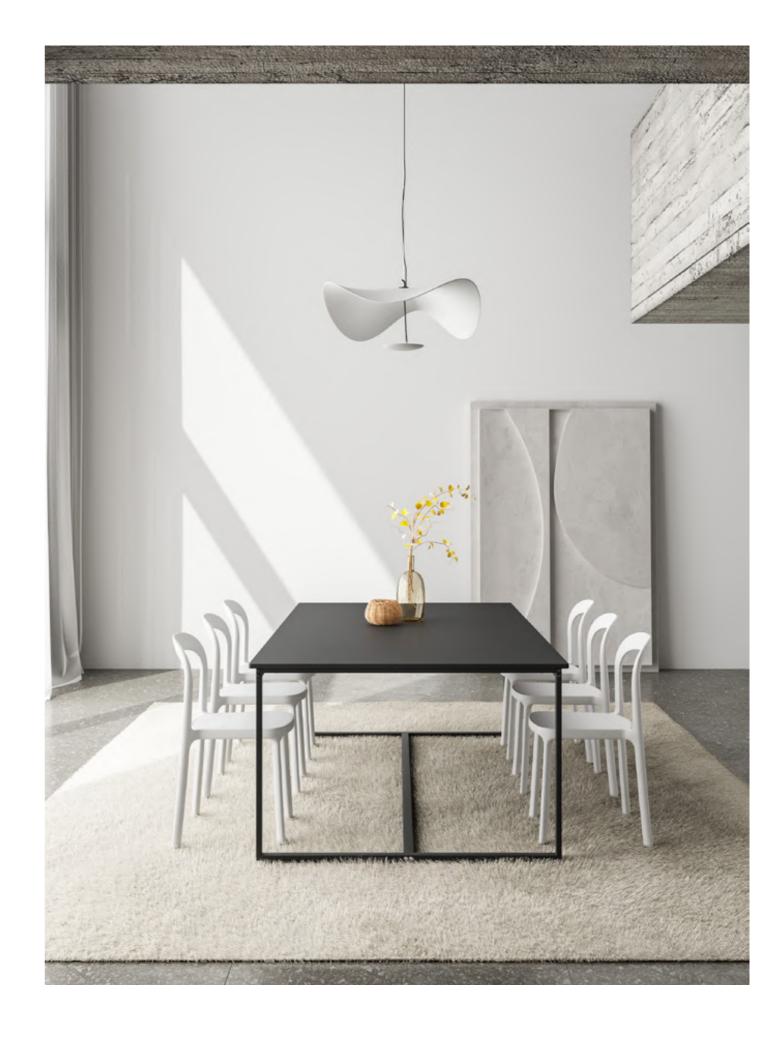

# DINING AREA

- ① FLOAT-L
- ② TB-33-60(45cm)
- 3 EDEN-B1
- 4 EDEN-1
- ⑤ CLO-3
- 6 WM-02BAR-76W

Dining in the restaurant is about the environment is comfortable, relaxing atmosphere, the use of material changes to make style bias distinction. For example, with metal chair legs, simple brighten the space, can also be combined with the sofa, adding soft texture, so that the space becomes warm and rustic.