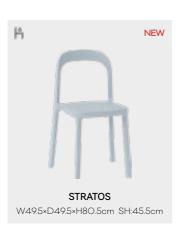

### **STRATOS**

#### Regular Colors:

Different from traditional seats, STRATOS adopts a hollow seat back design. Its shape looks like a streamer and a picture frame, framing a corner of the beautiful scenery. The legs of the chair are slightly tilted outwards to provide the best stability. The unique design makes STRATOS very lightweight and can be lifted with one hand, which is convenient to carry and take. Its seat surface can be disassembled and assembled, and can be matched with different colors of the chair. In addition, there is a choice of wooden seat surface, so that it can be suitable for a variety of environmental spaces.