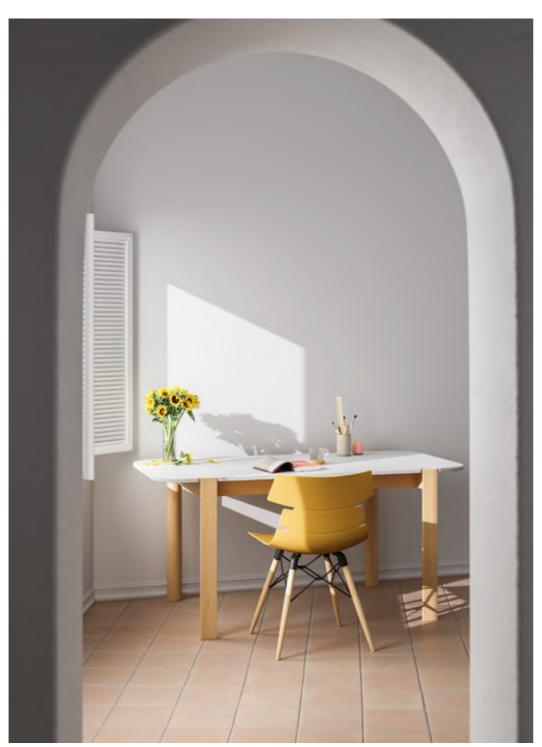

# OFFICE AREA

① FL-18N

② ELET-18N

In a large office, the organization of space can be decentralized or centralized. Selecting desks and chairs according to functional needs ensures flexibility in matching the use of space.

- ① MEET-09
- ② TB-19-80160
- ③ LZ-17N

With a slightly higher back and slightly wider seat to ensure its maximum comfort, QUQU is an extension of the design for the different needs of a variety of spaces, and remains comfortable whether it is used as a dining chair, for work, or for relaxing lounging.