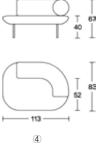

### **INSPIRIATION**

The design of sofa is inspired by the transition of unlimited extension, in order to adapt the widerspace. Whether its the small household space or public waiting area. Like the library/hotel lobby etc,all will be perfectly integrated.

- ① **CSC472R** Size:W169×D8O×H65cm SH:40cm
- ② **CSC472L** Size:W169×D80×H65cm SH:40cm
- ③ **CSC471R** Size:W113×D83×H67cm SH:40cm
- 4 **CSC471L** Size:W113×D83×H67cm SH:40cm