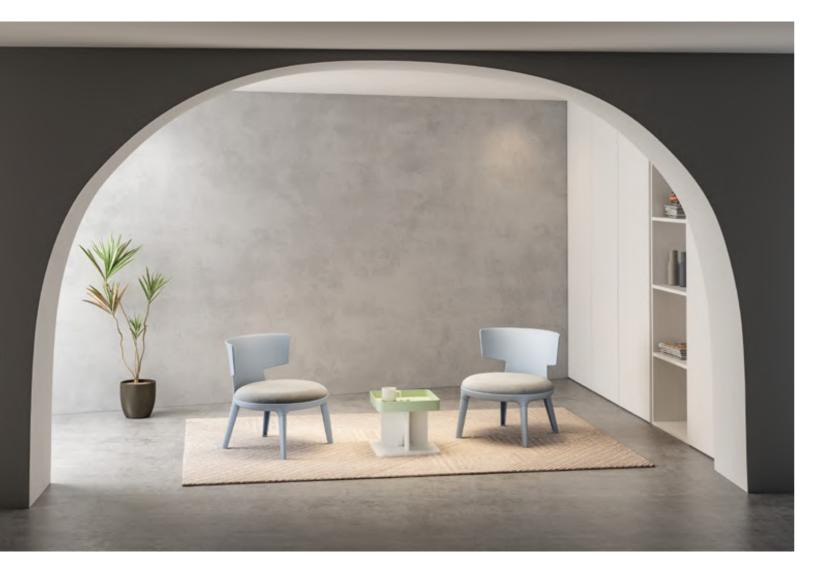

② CSC471L

③ CSC471R

④ CSC472L

Office leisure, comfortable and soft sofa seats to relieve the time accumulated work pressure.

- ① ZUCCA-1
- ② ZUCCA-2
- ③ ZUCCA-R
- ④ CT-609

WALLY SOFA can be used for a big public space as a collection, or a small home as an independent product. It is elegant and noble. When you sit in it, it provides you a private environment. Enjoy yourself with WALLY.