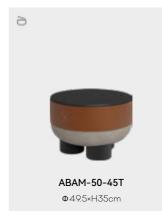

# ABAM Designed by Favaretto & Partners

Imagine a round fat animal. This is what ABAM sofa looks like. The whole funny design makes people feel warm and happy. A special belt in different color makes the animal look more vivid.

There is a hidden function of storage, And there is also a matched coffee table, making the ABAM family complete.