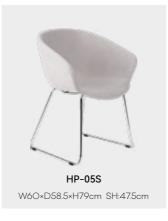

#### OTHERS

| REGULAR  | PAD | UPHOLSTERED |
|----------|-----|-------------|
| HOLE-01  | /   | HOLE-01S    |
| HOLE-05  | 1   | HOLE-05S    |
| PW-021   | /   | PW-021S     |
| PW-027NP | 1   | PW-027NPS   |
| SLOW     | /   | SLOWS       |
| POD-02W  | 1   | POD-02WS    |
| POD-05W  | /   | POD-05WS    |
| HP-01    | 1   | HP-01S      |
| HP-05    | /   | HP-05S      |
| HP-20W   | 1   | HP-20WS     |
| CT-390   | /   | CT-390S     |
| CT-393   | 1   | CT-393S     |
| CT-398   | 1   | CT-398S     |