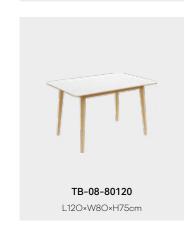

# TB-15

Table top regular Colors:

TB-08-60120

L120×W60×H75cm

TB-02-80160-ZB L160 × W80 × H75 cm

TB-02-80200-ZB L2OO×W8O×H75cm

TB-02-6012050-ZB L120×W60×H50cm

TB-02-120240-ZB L240×W120×H75cm