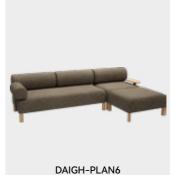

# **UPHOLSTERED**

W81×D81×H69cm SH:42cm

W80×D71×H42cm

W247×D152×H69cm SH:42cm

DAIGH integrates the concept of dough with the sofa. Just like the plasticity of dough, DAIGH has an unconventional combination method, unit module design, components can be disassembled and assembled at will, and the armrests and back cushions can be arbitrarily matched and placed, not limited to a single sofa. The combination mode can meet various needs, enjoy comfortable DIY customization, and adapt to the combination of different spaces. It can be deleted according to needs, bringing a new home experience to consumers who pursue fashion and personalization.