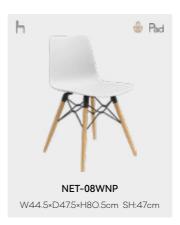

.





# PIP

























#### Selectable Colors-PP:



# Ginger Navy Blue Klein Blue

#### Regular Colors:



Inspired by ping-pong racket, the two circular collisions make the arc smooth and powerful, PIP chair is a multifunctional plastic chair with concise shape. This series includes four products, which perfectly fits the back line of the human body, giving users a safe and comfortable feeling. Functionally, it is also suitable for different space occasions, with a great deal of freedom in collocation.

# QUS



QUS-11W

W57.5×D54×H82cm SH:45.5cm

QUS-BAR

W53×D55×H112.5cm SH:76cm

Pad

Pad















# **VIVID**



























W58×D55.5×H32.5cm



# CT



CT-617N

W45×D48.5×H82cm SH:45cm

⊕ Pad



















CT-626



















# **NET**

































# **NET**









W57.5×D50×H85cm SH:48cm









W6O.5×D5O.5×H82cm SH:46cm





























# **STACKS**









With the simplest lines, the STACKS chair deserves constant tasting. The round and curved backrest makes you relaxed. The simple but strong frame brings you safety. It saves you a lot of space because of the stackability. If needed, there is a small trolley for transferring. This is STACKS, simple and unique.

TROLLEY FOR STACKS W77.5×D62.5×H41cm





# LEAF + QT























































# CLO









CLO is a chair with a metal tube arc. The unique and simple arc is wrapped in comfortable sponge and cloth, which is a perfect fusion of cold and warm. The ingenious bevel angle allows users to have a more com