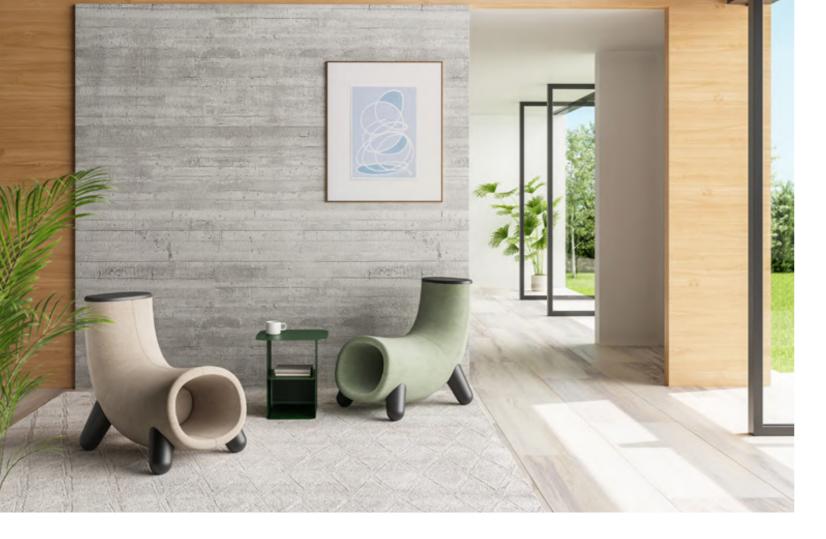

### **DYNO** Designed by Favaretto & Partners

**DYNO** Size:W54.5×D86×H74cm SH:44.5cm

The designer uses a simple arc to outline an imaginative work, which is like a slide, and also like a charming little sea lion. Such a childlike design makes people feel close. DYNO not only has a good-looking appearance, but also has a very comfortable experience to spend a happy parent-child time.