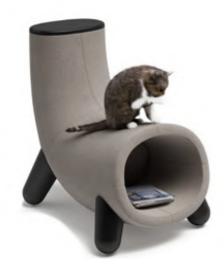

# ABAM Designed by Favaretto & Partners

Imagine a round fat animal. This is what ABAM sofa looks like. The whole funny design makes people feel warm and happy. A special belt in different color makes the animal look more vivid.

There is a hidden function of storage, And there is also a matched coffee table, making the ABAM family complete.