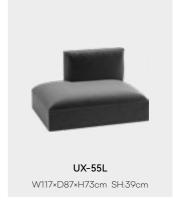

- ① **CSC472R** Size:W169×D8O×H65cm SH:40cm
- ② **CSC472L** Size:W169×D80×H65cm SH:40cm
- ③ **CSC471R** Size:W113×D83×H67cm SH:40cm
- 4 **CSC471L** Size:W113×D83×H67cm SH:40cm