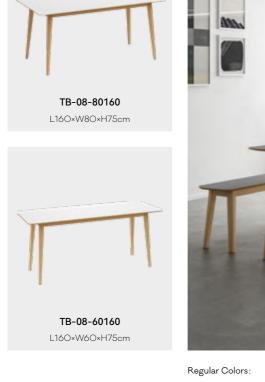

#### More choices:

- ① TB-21-8080 Size: L80×W80×H75cm
- ② TB-21-80120 Size: L120×W80×H75cm
- ③ TB-21-80160 Size: L160×W80×H75cm
- ④ TB-21-60120 Size: L12O×W6O×H75cm

Size: Ф110×H75cm

**TB-21-80140SLAB** Size: L140×W80×H74.5cm

#### More choices:

- ① TB-21-80120SLAB Size: L120×W80×H74.5cm
- ② TB-21-80160SLAB Size: L160×W80×H74.5cm

Regular Colors:

White Slab