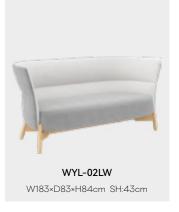

# **WALLY**

WYL-01L W100×D83×H84cm SH:43cm

WYL-01W W70×D60×H72cm SH:45cm

W100×D83×H84cm SH:43cm

WALLY SOFA can be used for a big public space as a collection, or a small home as an independent product. It is elegant and noble. When you sit in it, it provides you a private  $environment.\ Enjoy\ yourself\ with\ WALLY.$ 