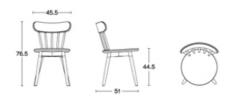

# **ANDES**

ANDES Size:W45.5×D51×H76.5cm SH:44.5cm

Based on the needs of the user, ANDES has a beautiful radian. The round and wide curved seat back fits user's back with natural and smooth lines, fully emphasizing the uniformity of force, and relatively delicate harp-shaped hollowing. Light weight, easy to carry for daily use.