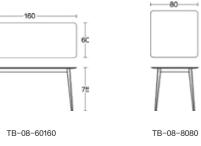

# TB-15

Table top regular Colors:

TB-08-60120

L120×W60×H75cm

TB-02-80160-ZB L160 × W80 × H75 cm

TB-02-80200-ZB L2OO×W8O×H75cm

TB-02-6012050-ZB L120×W60×H50cm

TB-02-120240-ZB L240×W120×H75cm