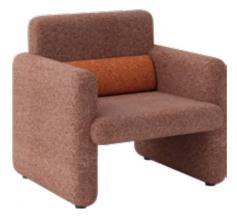

### SOFA-06

It was a tubular armchair from the 1950s that inspired designer Robert Admiraal to create the Midnight collection. The idea was to create a chair with a distinctive slihouette consisting of a tubular metal frame and soft comfortable cushions.

The result is a range of models which can both fill a room on their own and form part of an ensemble.

- ① **SOFA-06-01** Size:W66.5×D71×H76.5cm SH:40cm
- ② **SOFA-06-02** Size:W124.5×D71.5×H77.5cm SH:4Ocm
- ③ **SOFA-06-T** Size:W66.5×D50.5×H36.5cm