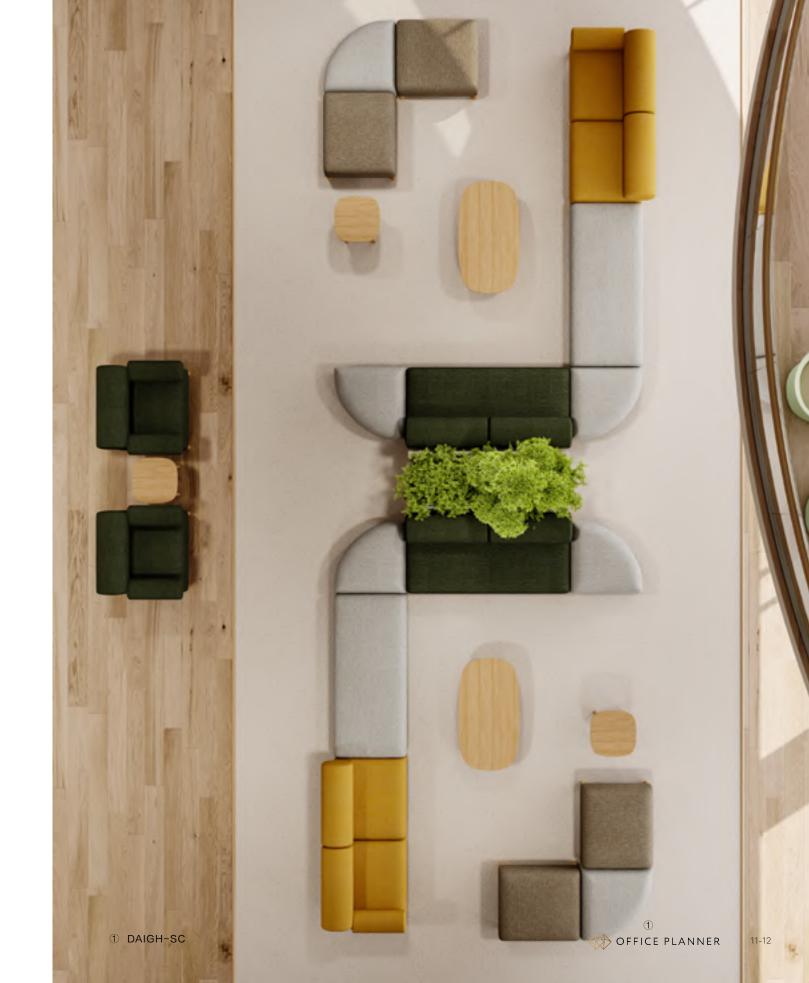

# **UPHOLSTERED**

W81×D81×H69cm SH:42cm

W80×D71×H42cm

W247×D152×H69cm SH:42cm

DAIGH integrates the concept of dough with the sofa. Just like the plasticity of dough, DAIGH has an unconventional combination method, unit module design, components can be disassembled and assembled at will, and the armrests and back cushions can be arbitrarily matched and placed, not limited to a single sofa. The combination mode can meet various needs, enjoy comfortable DIY customization, and adapt to the combination of different spaces. It can be deleted according to needs, bringing a new home experience to consumers who pursue fashion and personalization.

#### Combination

#### **Parts**