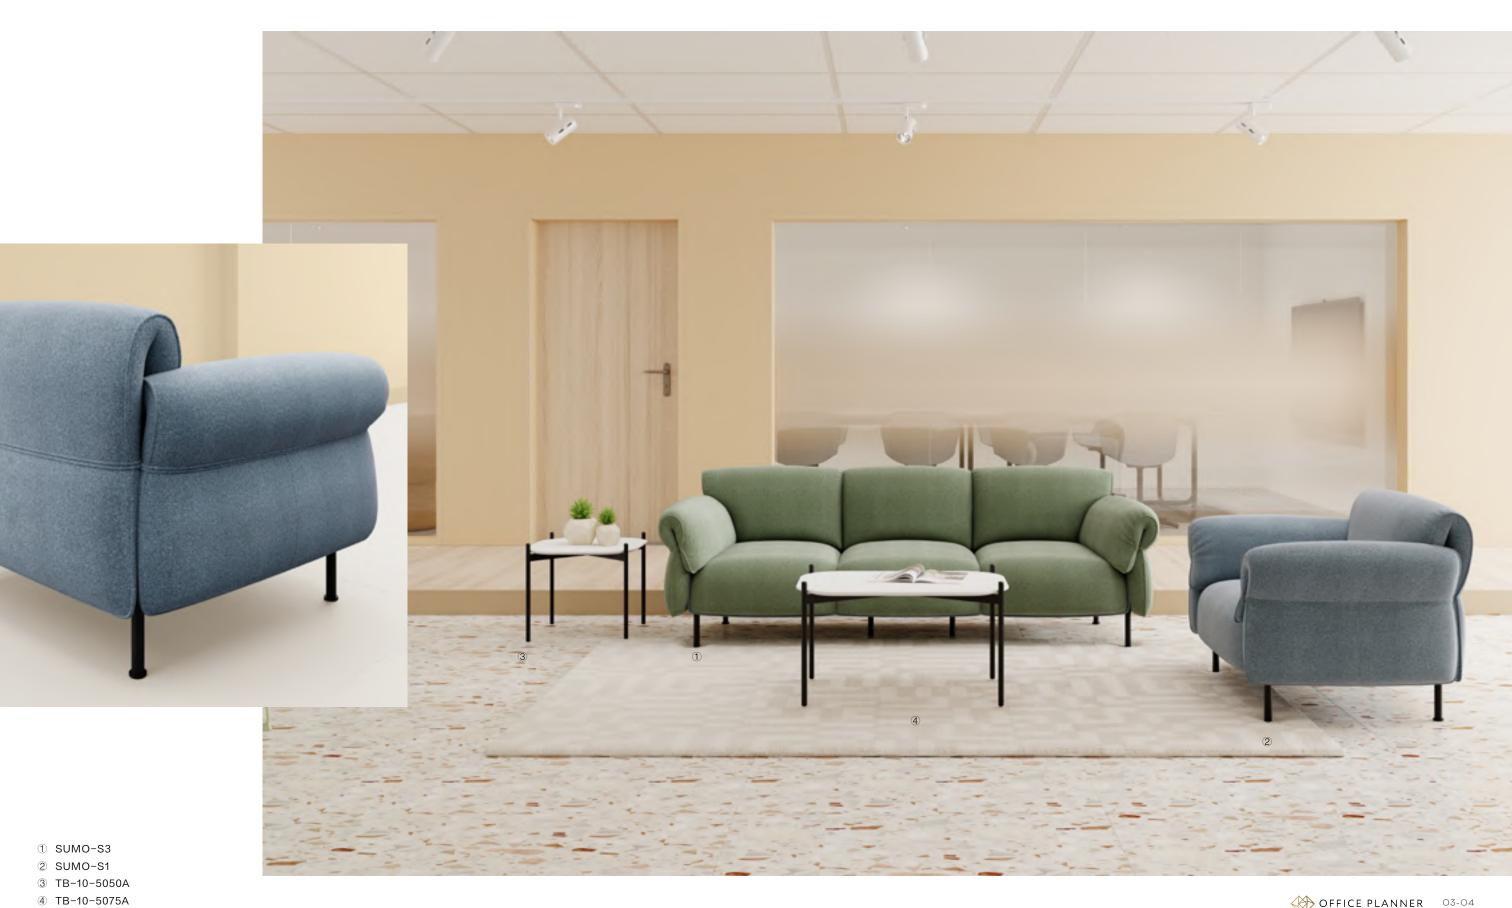

In the public area of the furnishings to have a certain space separation effect, and DAIGH combination sofa can be randomly matched with the function, can be very good to meet this demand.