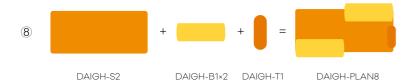

# **UPHOLSTERED**

W81×D81×H69cm SH:42cm

W80×D71×H42cm

W247×D152×H69cm SH:42cm

DAIGH integrates the concept of dough with the sofa. Just like the plasticity of dough, DAIGH has an unconventional combination method, unit module design, components can be disassembled and assembled at will, and the armrests and back cushions can be arbitrarily matched and placed, not limited to a single sofa. The combination mode can meet various needs, enjoy comfortable DIY customization, and adapt to the combination of different spaces. It can be deleted according to needs, bringing a new home experience to consumers who pursue fashion and personalization.