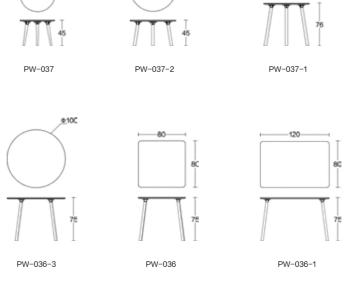

# TB-15

Table top regular Colors:

TB-08-60120

L120×W60×H75cm

TB-02-80160-ZB L160 × W80 × H75 cm

TB-02-80200-ZB L2OO×W8O×H75cm

TB-02-6012050-ZB L120×W60×H50cm

TB-02-120240-ZB L240×W120×H75cm

TB-02-60120110ZB L120×W60×H110cm

L120×W60×H35cm

TB-01-80

Φ80×H74cm

TB-05-70120 L120×W70×H75cm

BYY80160 L160×W80×H75.5cm

TB-11-80160KBT L160×W80×H74cm

L75×W50×H43cm