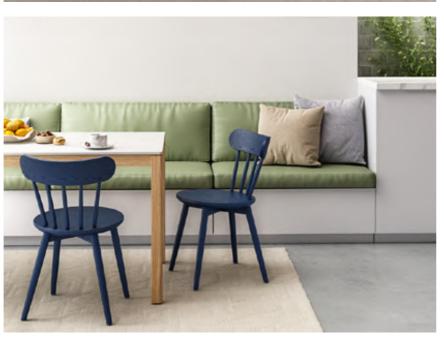

# **BLOCKS**

BLOCKS takes the curve as the power, the soft and rounded seat surface and the seat back are connected by an I-shaped connection. Because of the wide and thick curved surface design, the contact area with the back is increased. It is beautiful and fits the curve.