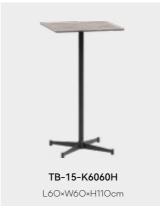

# TB-15

Table top regular Colors:

TB-08-60120

L120×W60×H75cm

TB-02-80160-ZB L160 × W80 × H75 cm

TB-02-80200-ZB L2OO×W8O×H75cm

TB-02-6012050-ZB L120×W60×H50cm

TB-02-120240-ZB L240×W120×H75cm