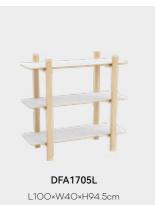

The coffee table bookshelf abandons the square support structure and adopts a staggered structure. The rounded corners of the tabletop are in the same line as the rounded arc of the sofa. According to the actual needs of the space, the whole series can be freely combined and matched.