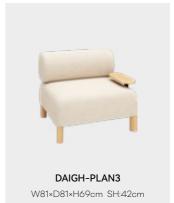

# **UPHOLSTERED**

W81×D81×H69cm SH:42cm

W80×D71×H42cm

W247×D152×H69cm SH:42cm

DAIGH integrates the concept of dough with the sofa. Just like the plasticity of dough, DAIGH has an unconventional combination method, unit module design, components can be disassembled and assembled at will, and the armrests and back cushions can be arbitrarily matched and placed, not limited to a single sofa. The combination mode can meet various needs, enjoy comfortable DIY customization, and adapt to the combination of different spaces. It can be deleted according to needs, bringing a new home experience to consumers who pursue fashion and personalization.