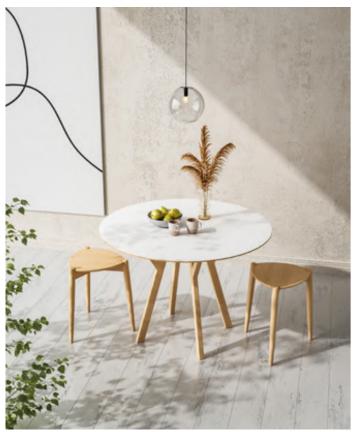

### **VERTICAL**

**TB-22-80140** Size: L140×W80×H75cm

The vertical adopts the design of thick wooden table legs. The table top and table legs are vertically built. The square structure is firm and stable without shaking. It can be placed stably even against the wall. In order to weaken the thick feeling of wood, the junction is also designed with grooves, which makes the whole design more playful and smart and enhances the visual highlights.