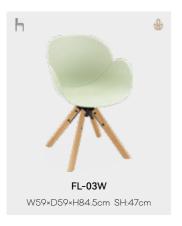

#### FL-P23

| REGULAR  | PAD | UPHOLSTERED |
|----------|-----|-------------|
| FL-05    | 1   | FL-05S      |
| FL-09N   | 1   | FL-09NS     |
| FL-18N   | 1   | FL-18NS     |
| FL-17N   | 1   | FL-17NS     |
| FL-15N   | 1   | FL-15NS     |
| FL-09    | 1   | FL-09S      |
| FL-06    | 1   | FL-06S      |
| FL-03W   | 1   | FL-03WS     |
| FL-08WNP | 1   | FL-08WNPS   |
| FL-12W   | 1   | FL-12WS     |
| FL-07    | 1   | FL-07S      |