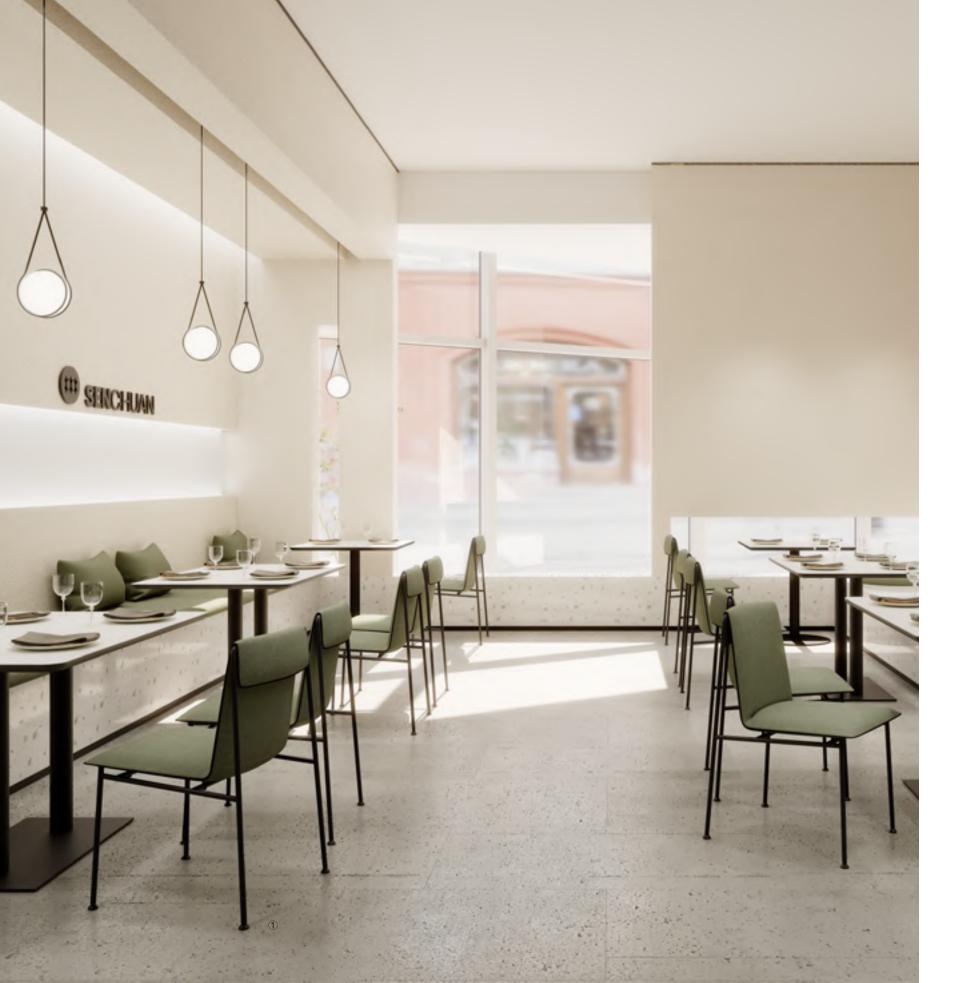

# DINING AREA

- ① FLOAT-L
- ② TB-33-60(45cm)
- 3 EDEN-B1
- 4 EDEN-1
- ⑤ CLO-3
- 6 WM-02BAR-76W

Dining in the restaurant is about the environment is comfortable, relaxing atmosphere, the use of material changes to make style bias distinction. For example, with metal chair legs, simple brighten the space, can also be combined with the sofa, adding soft texture, so that the space becomes warm and rustic.