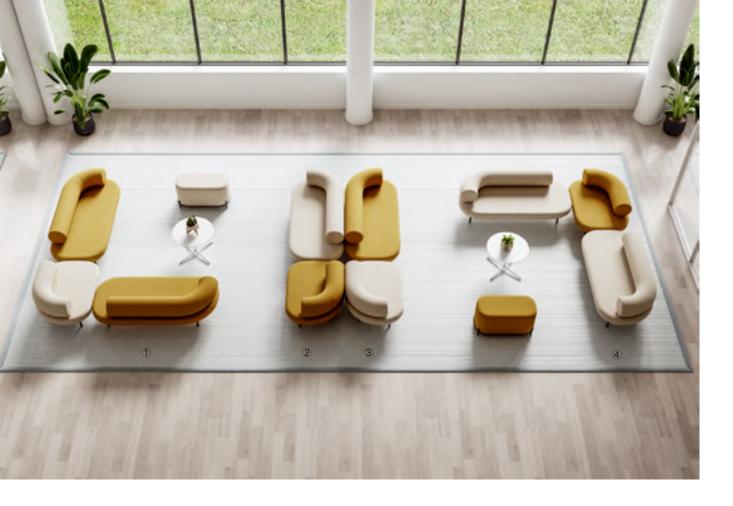

The INSPIRATION sofa is designed to be infinitely extendable to accommodate a wider range of spaces. The left and right lengths can be combined in any way to meet the user's needs for a more flexible environment.

- ① **CSC472R** Size:W169×D8O×H65cm SH:40cm
- ② **CSC472L** Size:W169×D80×H65cm SH:40cm
- ③ **CSC471R** Size:W113×D83×H67cm SH:40cm
- 4 **CSC471L** Size:W113×D83×H67cm SH:40cm