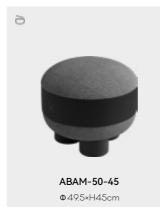

# ABAM Designed by Favaretto & Partners

Imagine a round fat animal. This is what ABAM sofa looks like. The whole funny design makes people feel warm and happy. A special belt in different color makes the animal look more vivid.

There is a hidden function of storage, And there is also a matched coffee table, making the ABAM family complete.