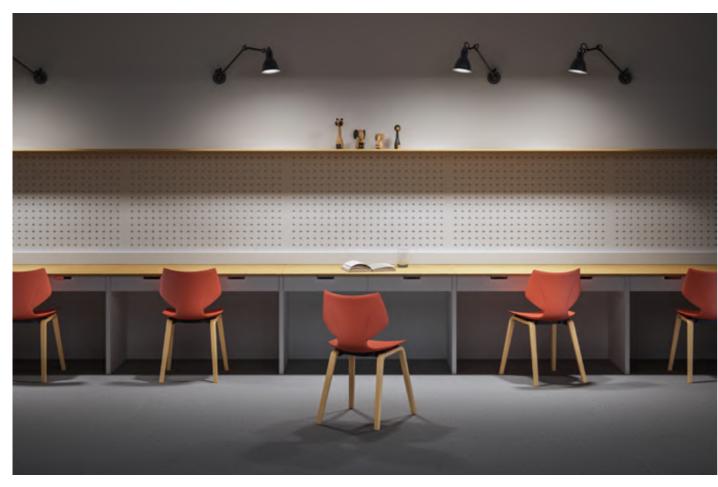

# DINING AREA

- ① FLOAT-L
- ② TB-33-60(45cm)
- 3 EDEN-B1
- 4 EDEN-1
- ⑤ CLO-3
- 6 WM-02BAR-76W

Dining in the restaurant is about the environment is comfortable, relaxing atmosphere, the use of material changes to make style bias distinction. For example, with metal chair legs, simple brighten the space, can also be combined with the sofa, adding soft texture, so that the space becomes warm and rustic.