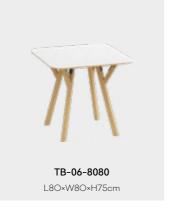

# TB-15

Table top regular Colors:

TB-08-60120

L120×W60×H75cm

TB-02-80160-ZB L160 × W80 × H75 cm

TB-02-80200-ZB L2OO×W8O×H75cm

TB-02-6012050-ZB L120×W60×H50cm

TB-02-120240-ZB L240×W120×H75cm