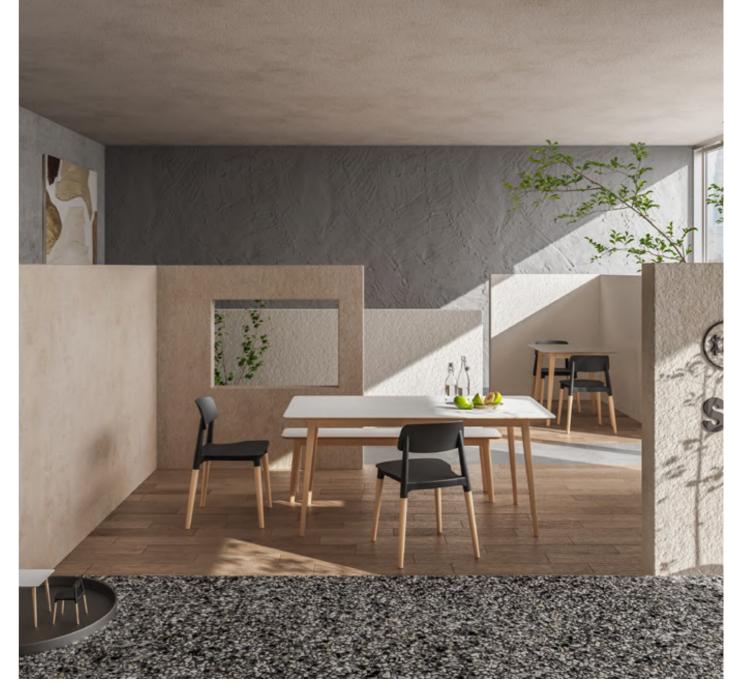

# DINING AREA

- ① FLOAT-L
- ② TB-33-60(45cm)
- 3 EDEN-B1
- 4 EDEN-1
- ⑤ CLO-3
- 6 WM-02BAR-76W

Dining in the restaurant is about the environment is comfortable, relaxing atmosphere, the use of material changes to make style bias distinction. For example, with metal chair legs, simple brighten the space, can also be combined with the sofa, adding soft texture, so that the space becomes warm and rustic.