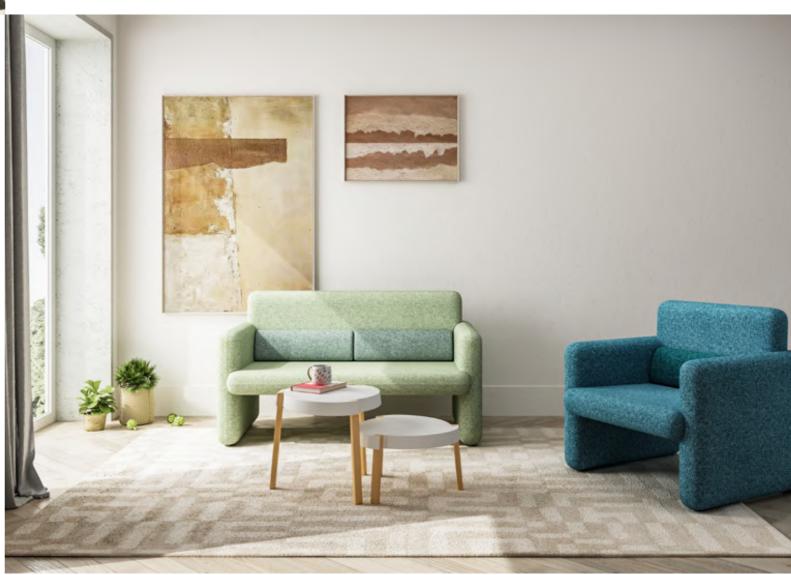

The reception and communal lounge areas are upholstered with comfortable sofas and other furniture to create a homely atmosphere.

- ① CH-01N
- ② CH-02N
- ③ TB-10-5075A
- ④ BR

# OFFICE AREA

① FL-18N

② ELET-18N

In a large office, the organization of space can be decentralized or centralized. Selecting desks and chairs according to functional needs ensures flexibility in matching the use of space.