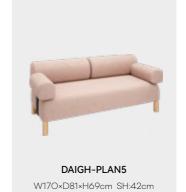

# **UPHOLSTERED**

W81×D81×H69cm SH:42cm

W80×D71×H42cm

W247×D152×H69cm SH:42cm

DAIGH integrates the concept of dough with the sofa. Just like the plasticity of dough, DAIGH has an unconventional combination method, unit module design, components can be disassembled and assembled at will, and the armrests and back cushions can be arbitrarily matched and placed, not limited to a single sofa. The combination mode can meet various needs, enjoy comfortable DIY customization, and adapt to the combination of different spaces. It can be deleted according to needs, bringing a new home experience to consumers who pursue fashion and personalization.