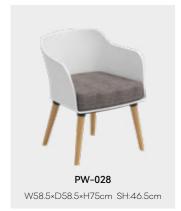

OPPY**













The design of POPPY is elegant and the backrest is slightly curved to fit the line of the human back. The beech wood is carefully selected, safe and durable, and can be used as a low-key but outstanding choice, returning to a simple but elegant life.



# MILD









MILD-LS W57.5\*D67.5\*H72cm SH:41cm

MILD's simple and smooth shape relieves visual stress and relieves the burden of complicated life. Enough sitting depth and enough relaxing space provide a resting place for the tired body. Reasonable design makes it stable in structure and not afraid of shaking; high-quality materials and tough wood make the user feel comfortable.



# **Wood Chair**









# Plastic Chair









# Plastic Chair













# **Plastic Stool**











# **Upholstered Chair**



































# PAD&UPHOLSTERED COMPARISON

#### QUS-P05

| REGULAR   | PAD           | UPHOLSTERED |
|-----------|---------------|-------------|
| QUS-01    | QUS-01-PAD    | 1           |
| QUS-05    | QUS-05-PAD    | 1           |
| QUS-08WNP | QUS-08WMP-PAD | /           |
| QUS-09N   | QUS-09N-PAD   | 1           |
| QUS-11W   | QUS-11W-PAD   | /           |
| QUS-15N   | QUS-15N-PAD   | 1           |
| QUS-17N   | QUS-17N-PAD   | /           |
| QUS-18N   | QUS-18N-PAD   | 1           |
| OUS-BAR   | OUS-BAR-PAD   |             |

#### QU-P019

| REGULAR  | PAD          | UPHOLSTERED |
|----------|--------------|-------------|
| QU-01    | QU-01-PAD    | 1           |
| QU-05    | QU-05-PAD    | 1           |
| QU-08WNP | QU-08WMP-PAD | 1           |
| QU-09N   |