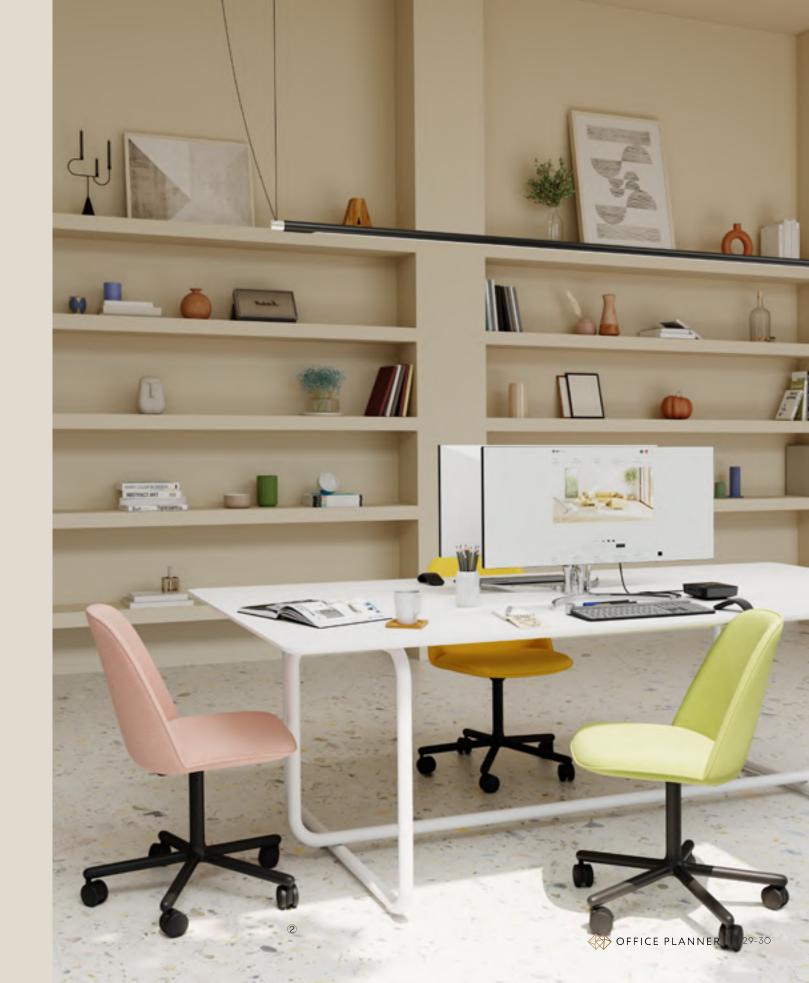

# OFFICE AREA

① FL-18N

② ELET-18N

In a large office, the organization of space can be decentralized or centralized. Selecting desks and chairs according to functional needs ensures flexibility in matching the use of space.