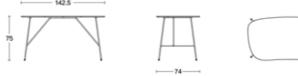

080 W82×D42×H47cm

SOFA-03-40120 W122×D42×H47cm

SOFA-01 W91×D82×H78cm SH:44cm





W80×D40×H38cm



W120×D40×H38cm



Fabric: please refer to the color swatch.







Bud's desktop has soft lines, like a pea in shape. With just the right arc to embrace the curve, fit the human body, and provide space for the users. Rounded lines and corners, fine wood textures create a harmonious atmosphere.

The designer added double triangular supports to the H-shaped table legs, showing the beauty of strength and structure, and precise connection. The light and line-like iron structure can also provide stable support, and the water-drop-like foot pads increase the force surface, making the overall look more capable, just like the growing peas try to break the ground.

**TB-20** Size: L142.5×W74×H75cm







Dak Bla





lein Blue Black



# ANGLE NEW



**TB-21-80140** Size: L140×W80×H75cm





#### More choices:

- ① TB-21-8080 Size: L80×W80×H75cm
- ② TB-21-80120 Size: L120×W80×H75cm
- ③ TB-21-80160 Size: L160×W80×H75cm
- ④ TB-21-60120 Size: L12O×W6O×H75cm



Size: Ф110×H75cm















**TB-21-80140SLAB** Size: L140×W80×H74.5cm

#### More choices:

- ① TB-21-80120SLAB Size: L120×W80×H74.5cm
- ② TB-21-80160SLAB Size: L160×W80×H74.5cm

Regular Colors:



White Slab







### **VERTICAL**



**TB-22-80140** Size: L140×W80×H75cm

The vertical adopts the design of thick wooden table legs. The table top and table legs are vertically built. The square structure is firm and stable without shaking. It can be placed stably even against the wall. In order to weaken the thick feeling of wood