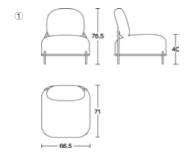

The result is a range of models which can both fill a room on their own and form part of an ensemble.

- ① **SOFA-06-01** Size:W66.5×D71×H76.5cm SH:40cm
- ② **SOFA-06-02** Size:W124.5×D71.5×H77.5cm SH:4Ocm
- ③ **SOFA-06-T** Size:W66.5×D50.5×H36.5cm