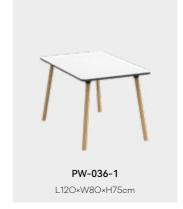

### Various Combinations

The CHAIN collection consists of a main sofa bench, round piers, tables and screens: its design is defined as being more appropriate for the public spaces of today and tomorrow, as well as catering to the users' need for a more comfortable and flexible office environment.

### **CHAIN**

The CHAIN collection contains sofa bench, sofa stool, sofa table and screen. Such a collection is more suitable for modern and future public space. It fits well for current office environment. The CHAIN concept is from the idea connection. If needed, it could be connected as long as you want.

The different height and width of seat can provide enough comfort feeling. A big screen can also provide users an private space.