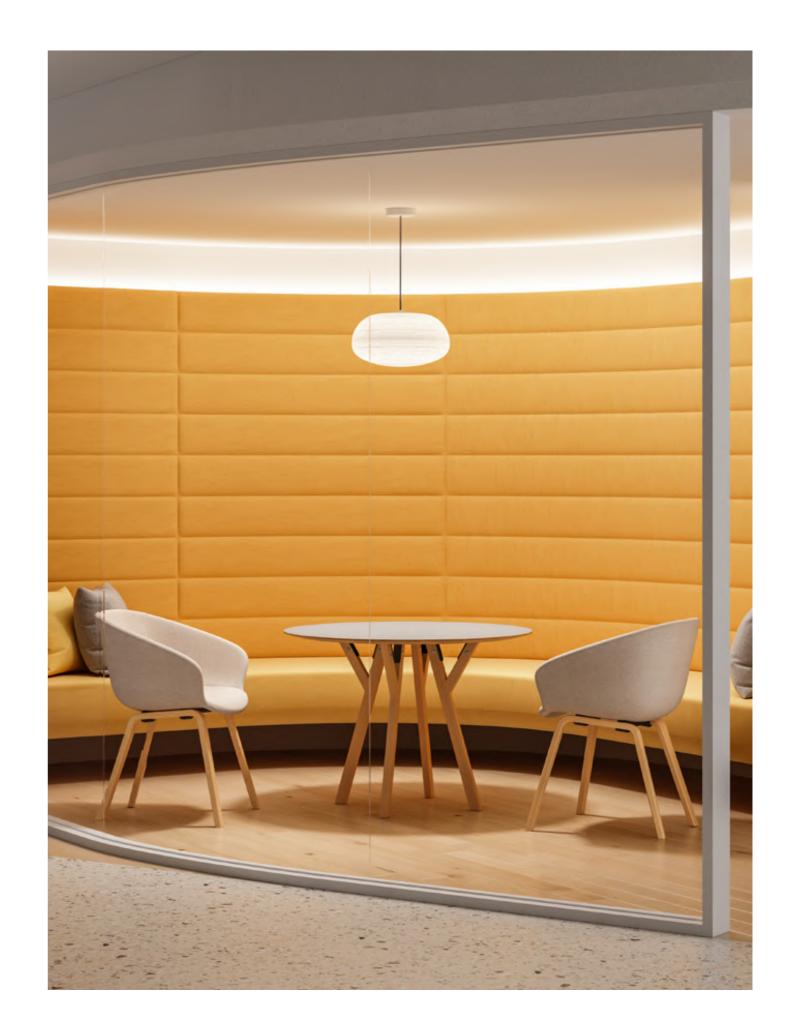

### Various Combinations

The CHAIN collection consists of a main sofa bench, round piers, tables and screens: its design is defined as being more appropriate for the public spaces of today and tomorrow, as well as catering to the users' need for a more comfortable and flexible office environment.

### **CHAIN**

The CHAIN collection contains sofa bench, sofa stool, sofa table and screen. Such a collection is more suitable for modern and future public space. It fits well for current office environment. The CHAIN concept is from the idea connection. If needed, it could be connected as long as you want.

The different height and width of seat can provide enough comfort feeling. A big screen can also provide users an private space.