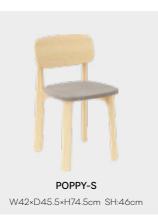

# **POPPY**

The design of POPPY is elegant and the backrest is slightly curved to fit the line of the human back. The beech wood is carefully selected, safe and durable, and can be used as a low-key but outstanding choice, returning to a simple but elegant life.