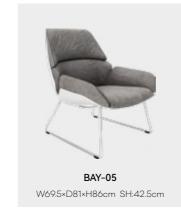

designer uses a simple arc to outline an imaginative work, which is like a slide, and also like a charming little sea lion. Such a childlike design makes people feel close. DYNO not only has a good-looking appearance, but also has a very comfortable experience to spend a happy parent-child time.

Fabric: please refer to the color swatch.

# ABAM Designed by Favaretto & Partners











Imagine a round fat animal. This is what ABAM sofa looks like. The whole funny design makes people feel warm and happy. A special belt in different color makes the animal look more vivid.

There is a hidden function of storage, And there is also a matched coffee table, making the ABAM family complete.



# QU-L





Regular Colors/Metal Frame:





Fabric: please refer to the color swatch.



# **BAY**





Regular Colors(PP SEAT):











### **CHAIN**

The CHAIN collection contains sofa bench, sofa stool, sofa table and screen. Such a collection is more suitable for modern and future public space. It fits well for current office environment. The CHAIN concept is from the idea connection. If needed, it could be connected as long as you want.

The different height and width of seat can provide enough comfort feeling. A big screen can also provide users an private space.

#### Parts





#### Combination





# **WALLY**







WYL-01L W100×D83×H84cm SH:43cm



WYL-01W W70×D60×H72cm SH:45cm



W100×D83×H84cm SH:43cm



















WALLY SOFA can be used for a big public space as a collection, or a small home as an independent product. It is elegant and noble. When you sit in it, it