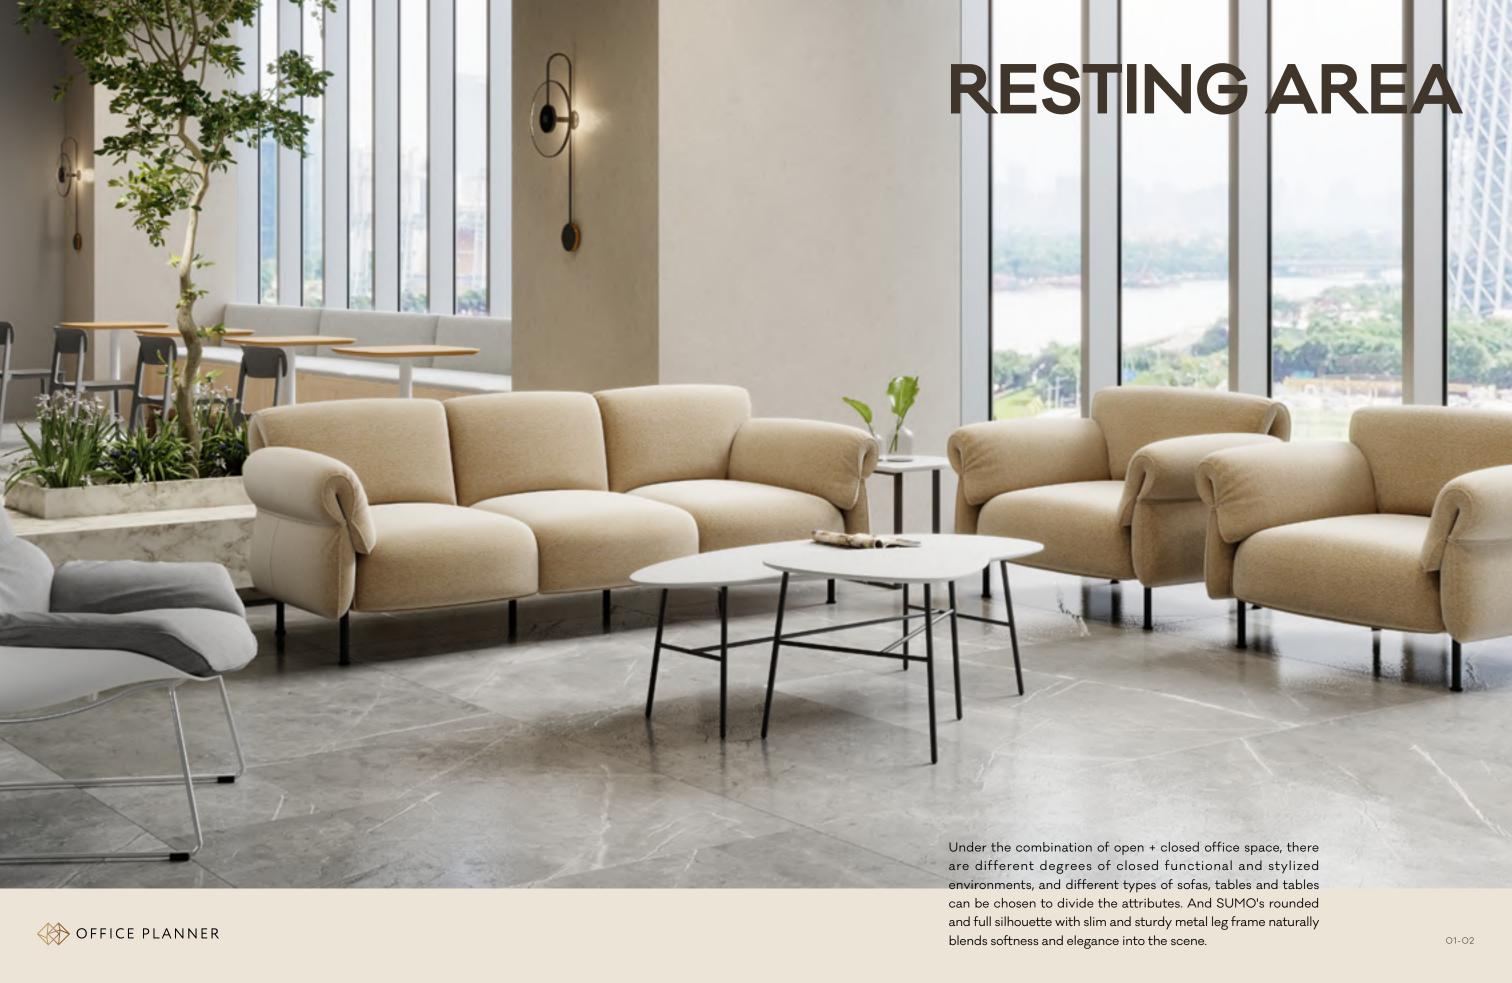

In the public area of the furnishings to have a certain space separation effect, and DAIGH combination sofa can be randomly matched with the function, can be very good to meet this demand.