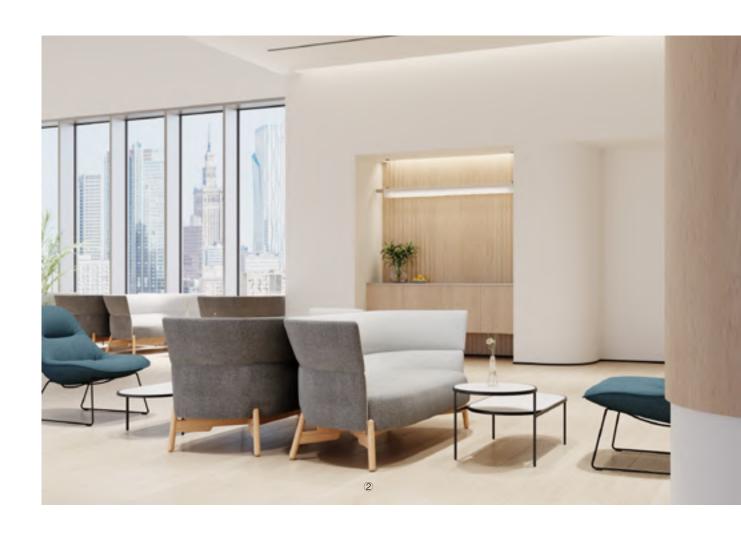

In the public area of the furnishings to have a certain space separation effect, and DAIGH combination sofa can be randomly matched with the function, can be very good to meet this demand.