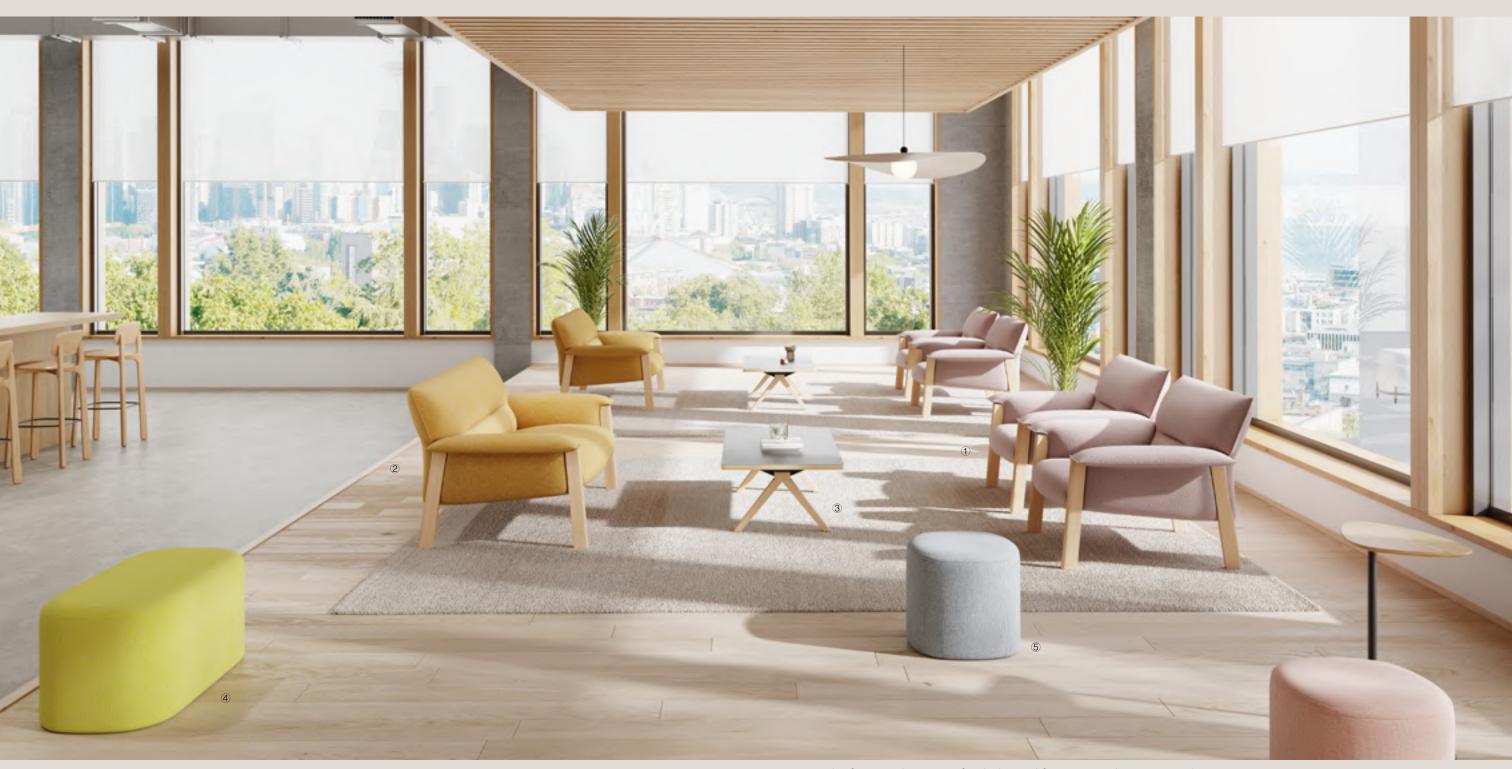

# OFFICE AREA

① FL-18N

② ELET-18N

In a large office, the organization of space can be decentralized or centralized. Selecting desks and chairs according to functional needs ensures flexibility in matching the use of space.