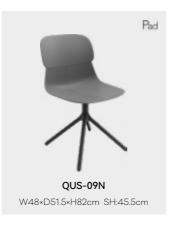

#### QUS-P05

| REGULAR   | PAD           | UPHOLSTERED |
|-----------|---------------|-------------|
| QUS-01    | QUS-01-PAD    | 1           |
| QUS-05    | QUS-05-PAD    | 1           |
| QUS-08WNP | QUS-08WMP-PAD | /           |
| QUS-09N   | QUS-09N-PAD   | 1           |
| QUS-11W   | QUS-11W-PAD   | /           |
| QUS-15N   | QUS-15N-PAD   | 1           |
| QUS-17N   | QUS-17N-PAD   | /           |
| QUS-18N   | QUS-18N-PAD   | 1           |
| OUS-BAR   | OUS-BAR-PAD   |             |