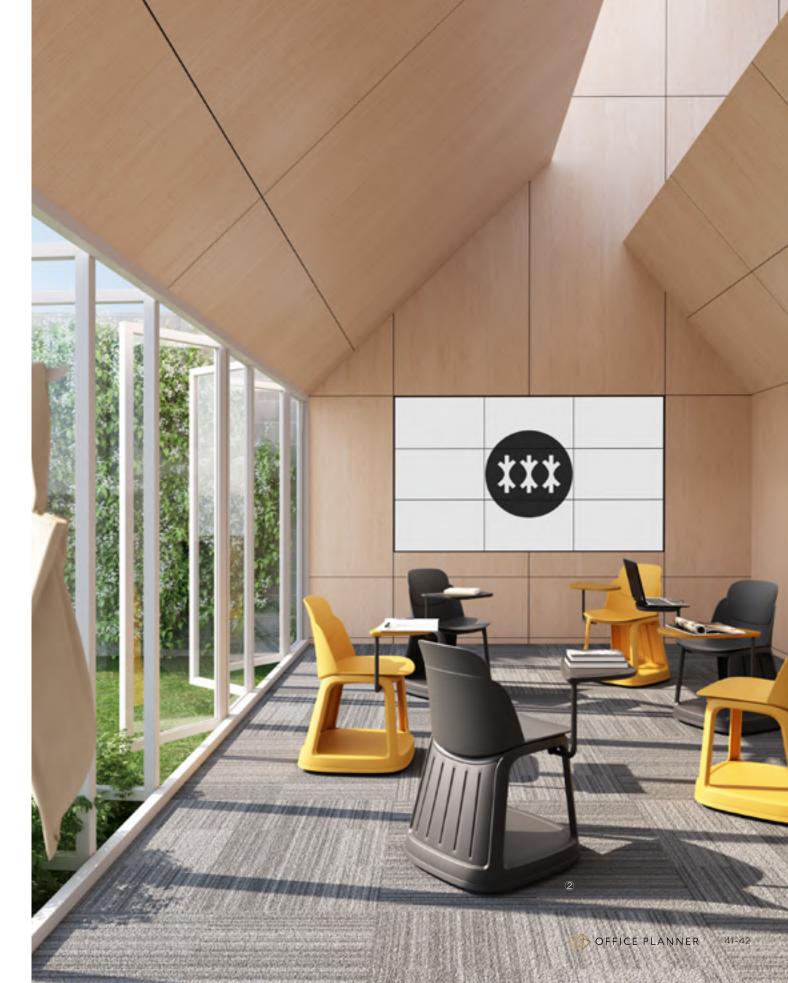

# DUCATION ETTING re space like an auditorium or lecture hall, it's important to e right chair: comfortable, durable, lightweight, and easy to stack, or move. ① AU-05F OFFICE PLANNER

ELET is composed of basic geometric elements whose faces are staggered to leave a hollow for the back of the chair and bend backward to create a small functional part that saves space for storage - the hook. The backrest is concave and the seat surface is slightly sunken, making the seating experience excellent. With its fresh appearance and practical functions, it is a suitable choice for many spaces.

The multifunctional design of the FX Series provides a more convenient experience for daily work, teachingandmeetings and conferences.

- ① FX-FOLD
- ② FX-FOLD-T
- ③ FX-05FN