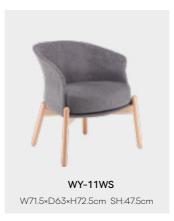

### **WALLY**

WY-BAR W57×D51×H86.5cm SH:76cm

WALLY SOFA can be used for a big public space as a collection, or a small home as an independent product. It is elegant and noble. When you sit in it, it provides you a private environment. Enjoy yourself with WALLY.