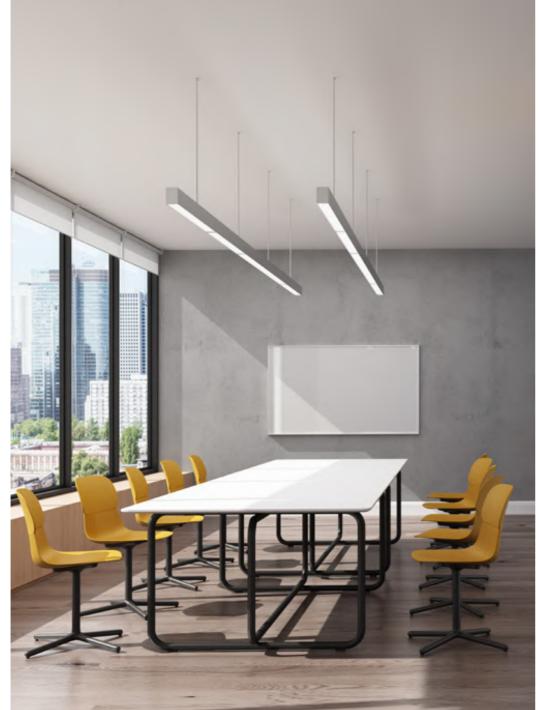

# OFFICE AREA

① FL-18N

② ELET-18N

In a large office, the organization of space can be decentralized or centralized. Selecting desks and chairs according to functional needs ensures flexibility in matching the use of space.

- ① MEET-09
- ② TB-19-80160
- ③ LZ-17N

With a slightly higher back and slightly wider seat to ensure its maximum comfort, QUQU is an extension of the design for the different needs of a variety of spaces, and remains comfortable whether it is used as a dining chair, for work, or for relaxing lounging.

- ① BAF-18N-PAD
- ② TB-19-90180
- ③ TB-02-40120-ZB
- ④ VI−18N