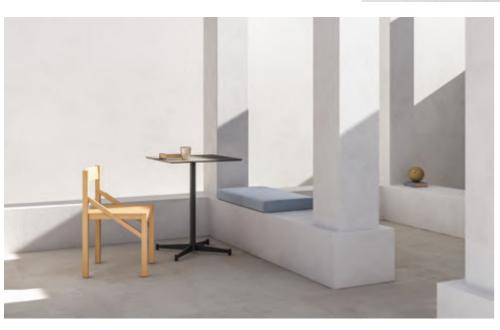

Materials:

Black Navy Blue Klein Blue

GEO Size:W46×D46.5×H72cm SH:43cm

GEO is a very stylized work. The designer uses a few simple straight lines to construct this geometric solid wood chair. It has the functional characteristics of disassembly and assembly, the parts are clear and concise, and the assembly is simple and easy to understand. The package size after tiling is less than O.O4 cubic. Greatly reduce the space cost of storage and transportation. The curved shape of the backrest provides comfortable feeling, and at the same time adds a soft color to GEO.