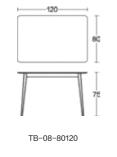

# TB-15

Table top regular Colors:

TB-08-60120

L120×W60×H75cm

TB-02-80160-ZB L160 × W80 × H75 cm

TB-02-80200-ZB L2OO×W8O×H75cm

TB-02-6012050-ZB L120×W60×H50cm

TB-02-120240-ZB L240×W120×H75cm