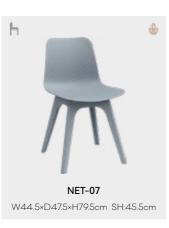

#### NET-P10

| REGULAR     | PAD             | UPHOLSTERED  |
|-------------|-----------------|--------------|
| NET-01      | NET-01-PAD      | NET-01S      |
| NET-05      | NET-05-PAD      | NET-05S      |
| NET-09      | NET-09-PAD      | NET-09S      |
| NET-09N     | NET-09N-PAD     | NET-09NS     |
| NET-18N     | NET-18N-PAD     | NET-18NS     |
| NET-10      | NET-10-PAD      | NET-10S      |
| NET-15N     | NET-15N-PAD     | NET-15NS     |
| NET-08WNP   | NET-08WNP-PAD   | NET-08WNPS   |
| NET-07      | 1               | NET-07S      |
| NET-11W-Y   | NET-11W-Y-PAD   | NET-11W-YS   |
| NET-11W     | NET-11W-PAD     | NET-11WS     |
| NET-20W     | NET-20W-PAD     | NET-20WS     |
| NET-BAR-W   | 1               | NET-BAR-WS   |
| NET-BAR     | 1               | NET-BARS     |
| NET-BAR-NFP | NET-BAR-NFP-PAD | NET-BAR-NFPS |