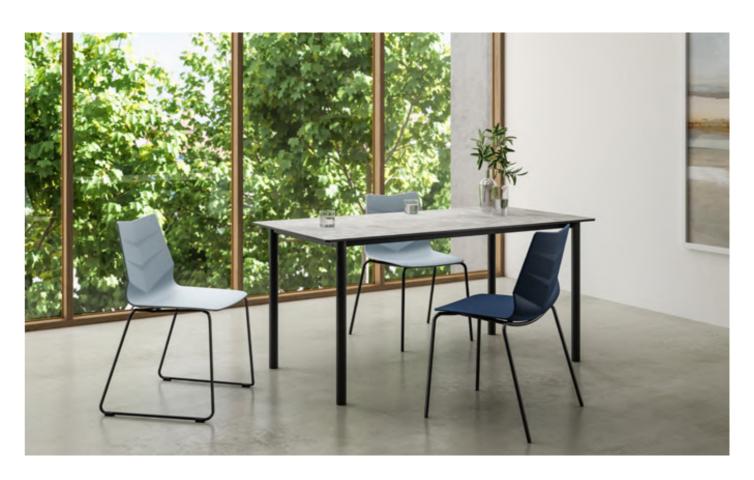

# DINING AREA

- ① FLOAT-L
- ② TB-33-60(45cm)
- 3 EDEN-B1
- 4 EDEN-1
- ⑤ CLO-3
- 6 WM-02BAR-76W

Dining in the restaurant is about the environment is comfortable, relaxing atmosphere, the use of material changes to make style bias distinction. For example, with metal chair legs, simple brighten the space, can also be combined with the sofa, adding soft texture, so that the space becomes warm and rustic.