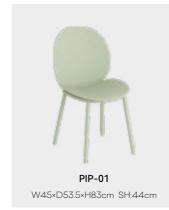

#### Regular Colors:

Inspired by ping-pong racket, the two circular collisions make the arc smooth and powerful, PIP chair is a multifunctional plastic chair with concise shape. This series includes four products, which perfectly fits the back line of the human body, giving users a safe and comfortable feeling. Functionally, it is also suitable for different space occasions, with a great deal of freedom in collocation.