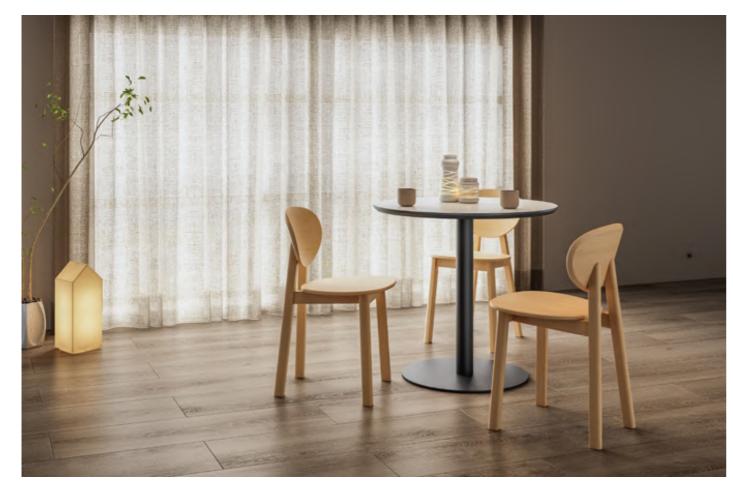

# DINING AREA

- ① FLOAT-L
- ② TB-33-60(45cm)
- 3 EDEN-B1
- 4 EDEN-1
- ⑤ CLO-3
- 6 WM-02BAR-76W

Dining in the restaurant is about the environment is comfortable, relaxing atmosphere, the use of material changes to make style bias distinction. For example, with metal chair legs, simple brighten the space, can also be combined with the sofa, adding soft texture, so that the space becomes warm and rustic.