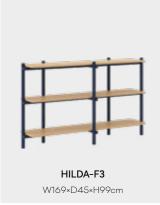

### **HILDA**

The HILDA series is a big family, including a variety of products, the overall style is soft and unified.

The sofa is composed of a thick soft bag and a solid wood frame. The quilting technology makes the soft cushion not look bloated in terms of visual effect, and it is soft and comfortable in actual use. The large and deep seat cushion is connected to the leg frame with a tether, which can be easily disassembled during cleaning.

The coffee table bookshelf abandons the square support structure and adopts a staggered structure. The rounded corners of the tabletop are in the same line as the rounded arc of the sofa. According to the actual needs of the space, the whole series can be freely combined and matched.