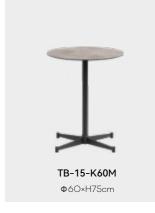

# TB-15

Table top regular Colors:

TB-08-60120

L120×W60×H75cm

TB-02-80160-ZB L160 × W80 × H75 cm

TB-02-80200-ZB L2OO×W8O×H75cm

TB-02-6012050-ZB L120×W60×H50cm

TB-02-120240-ZB L240×W120×H75cm