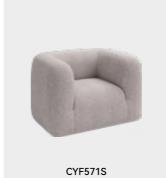

BHT502S** Size:W140×D78×H79cm SH:41cm



Fabric: please refer to the color swatch.

# **TOPO**

TOPO, with unique outline, subtle curve, form a top-down with composed the texture of the precipitation in space. Careful consideration of ergonomics smooth cohesion of armrest and back of the chair, echo of the ups and downs of the formation of the rhythm, like the opening arms, with supercilious attitude to welcome you in , tie-in softness full mats, make it more comfortable, discover more in the same time.

- ① **TOPO** Size:W88.5×D89×H1O9cm SH:35cm
- ② TOPO-R(swivel) Size:W88.5×D89×H1O9cm SH:35cm
- ③ **TOPO-T** Size:W62×D56.5×H36cm















# **NEST**







① **RX-12W** Size:W65.5×D73×H75.5cm SH:34cm

② **RX-T** Size:W61.5×D40.5×H34cm





Fabric: please refer to the color swatch.





W100×D76×H71cm SH:41cm





W77×D77×H39cm SH:39cm





















W69.5×D64×H69cm SH:37.5cm

































SOFA-03-4080 W82×D42×H47cm

SOFA-03-40120 W122×D42×H47cm

SOFA-01 W91×D82×H78cm SH:44cm





W80×D40×H38cm



W120×D40×H38cm



Fabric: please refer to the color swatch.







Bud's desktop has soft lines, like a pea in shape. With just the right arc to embrace the curve, fit the human body, and provide space for the users. Rounded lines and corners, fine wood textures create a harmonious atmosphere.

The designer added double triangular supports to the H-shaped table legs, showing the beauty of strength and structure, and precise connection. The light and line-like iron structure can also provide stable support, and the water-drop-like foot pads increase the