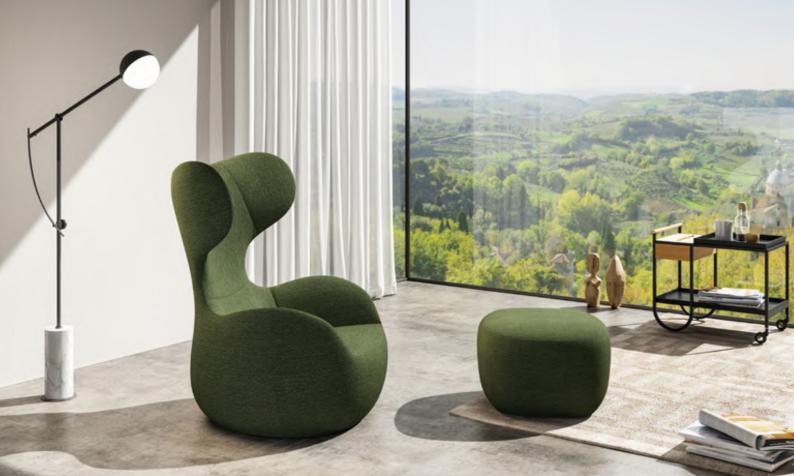

In the public area of the furnishings to have a certain space separation effect, and DAIGH combination sofa can be randomly matched with the function, can be very good to meet this demand.