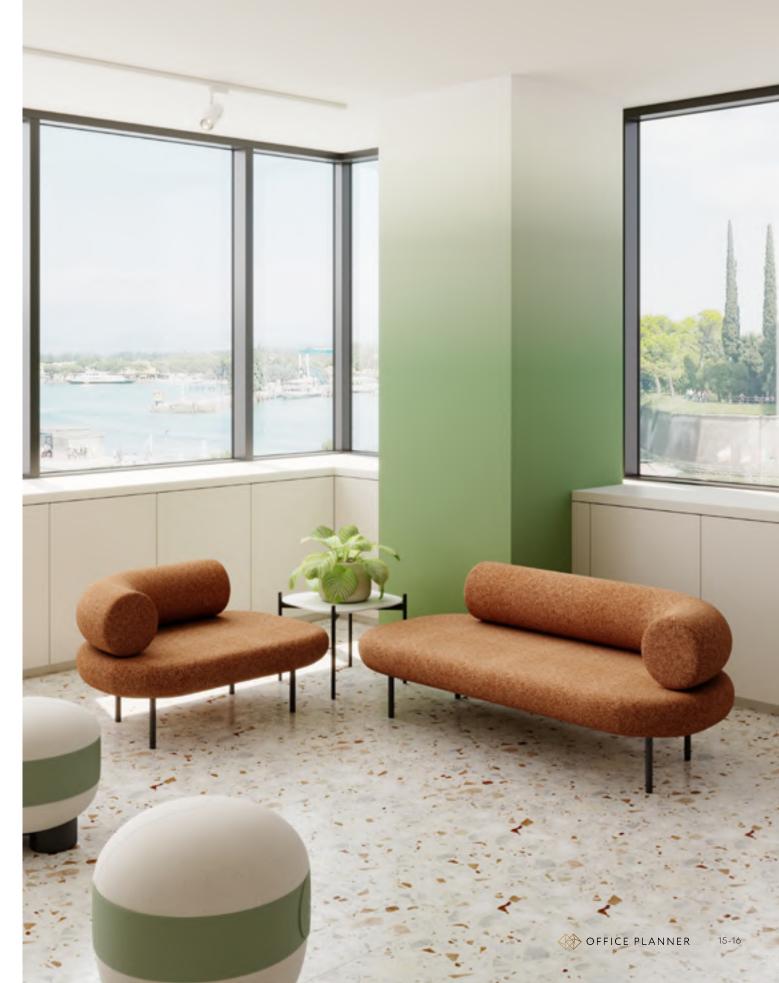

# ABAM Designed by Favaretto & Partners

Imagine a round fat animal. This is what ABAM sofa looks like. The whole funny design makes people feel warm and happy. A special belt in different color makes the animal look more vivid.

There is a hidden function of storage, And there is also a matched coffee table, making the ABAM family complete.