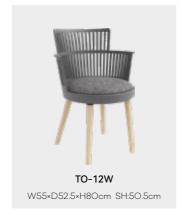

WALLY SOFA can be used for a big public space as a collection, or a small home as an independent product. It is elegant and noble. When you sit in it, it provides you a private environment. Enjoy yourself with WALLY.



### **MEET**





















Practical, comfortable, workmanship is the most basic condition for choosing a chair. Of course, it's also the most basic attributes of "MEET". As an extension of the "magpie" chair, "MEET" continues a strong line and curved surface, smooth back of the chair with the back low front high design, accurate consideration of ergonomics, close to the spine, the hips were comfortably wrapped around the chair, elegant curve will delicate texture of convergence among them, clever and not make public.

### FL



























# TO+POD+HP



















# SEDATE NEW





Staggered pedals, neat straight lines, provides more subtle and





# **ANDES**



ANDES Size:W45.5×D51×H76.5cm SH:44.5cm



Based on the needs of the user, ANDES has a beautiful radian. The round and wide curved seat back fits user's back with natural and smooth lines, fully emphasizing the uniformity of force, and relatively delicate harp-shaped hollowing. Light weight, easy to carry for daily use.





Regular Colors:



White Black Navy Blue Klein Blue









# **BLOCKS**











BLOCKS takes the curve as the power, the soft and rounded seat surface and the seat back are connected by an I-shaped connection. Because of the wide and thick curved surface design, the contact area with the back is increased. It is beautiful and fits the curve.

Mate