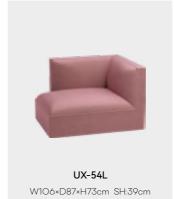

- ① **CSC472R** Size:W169×D8O×H65cm SH:40cm
- ② **CSC472L** Size:W169×D80×H65cm SH:40cm
- ③ **CSC471R** Size:W113×D83×H67cm SH:40cm
- 4 **CSC471L** Size:W113×D83×H67cm SH:40cm