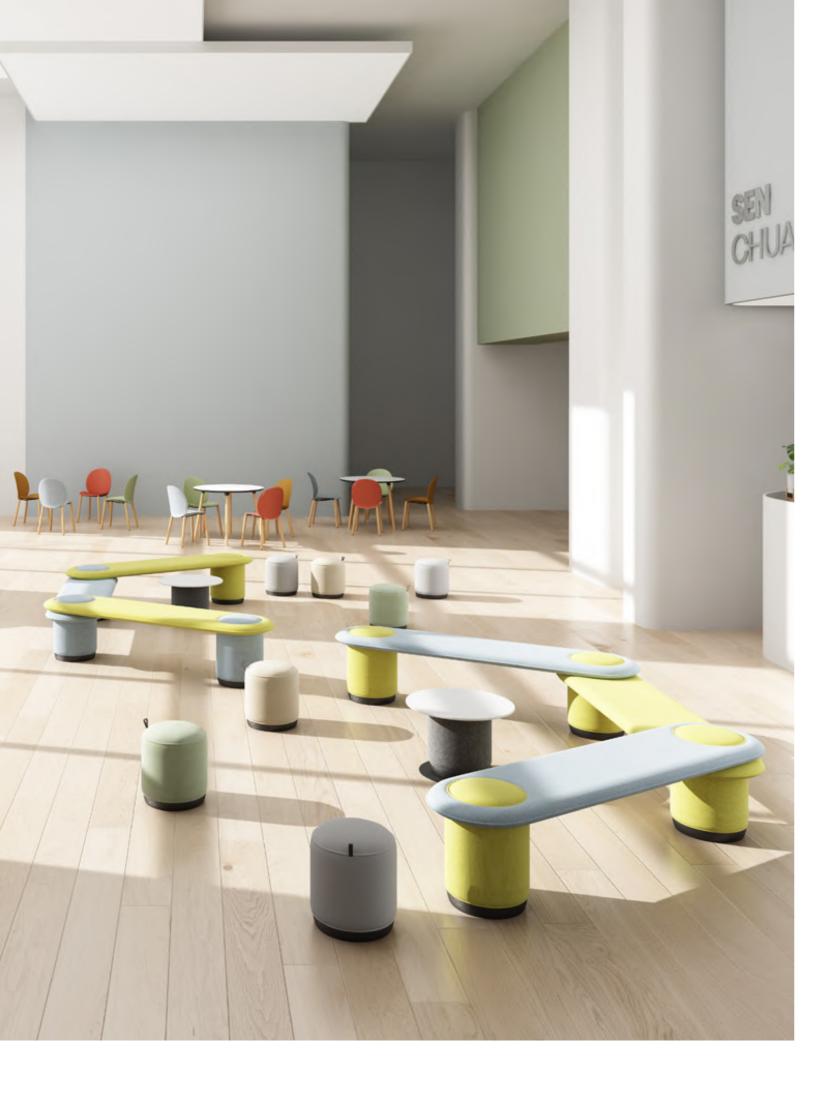

### Various Combinations

The CHAIN collection consists of a main sofa bench, round piers, tables and screens: its design is defined as being more appropriate for the public spaces of today and tomorrow, as well as catering to the users' need for a more comfortable and flexible office environment.

### **CHAIN**

The CHAIN collection contains sofa bench, sofa stool, sofa table and screen. Such a collection is more suitable for modern and future public space. It fits well for current office environment. The CHAIN concept is from the idea connection. If needed, it could be connected as long as you want.

The different height and width of seat can provide enough comfort feeling. A big screen can also provide users an private space.