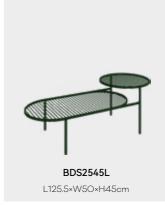

The coffee table bookshelf abandons the square support structure and adopts a staggered structure. The rounded corners of the tabletop are in the same line as the rounded arc of the sofa. According to the actual needs of the space, the whole series can be freely combined and matched.