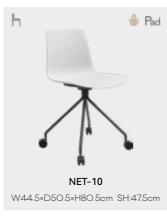

# PIP

























#### Selectable Colors-PP:



# Ginger Navy Blue Klein Blue

#### Regular Colors:



Inspired by ping-pong racket, the two circular collisions make the arc smooth and powerful, PIP chair is a multifunctional plastic chair with concise shape. This series includes four products, which perfectly fits the back line of the human body, giving users a safe and comfortable feeling. Functionally, it is also suitable for different space occasions, with a great deal of freedom in collocation.

# QUS



QUS-11W

W57.5×D54×H82cm SH:45.5cm

QUS-BAR

W53×D55×H112.5cm SH:76cm

Pad

Pad















# **VIVID**



























W58×D55.5×H32.5cm



# CT



CT-617N

W45×D48.5×H82cm SH:45cm

⊕ Pad



















CT-626



















# **NET**

































# **NET**









W57.5×D50×H85cm SH:48cm









W6O.5×D5O.5×H82cm SH:46cm





























# **STACKS**









With the simplest lines, the STACKS chair deserves constant tasting. The round and curved backrest makes you relaxed. The simple but strong frame brings you safety. It saves you a lot of space because of the stackability. If needed, there is a small trolley for transferring. This is STACKS, simple and unique.

TROLLEY FOR STACKS W77.5×D62.5×H41cm





# LEAF + QT























































# CLO









CLO is a chair with a metal tube arc. The unique and simple arc is wrapped in comfortable sponge and cloth, which is a perfect fusion of cold and warm. The ingenious bevel angle allows users to have a more comfortab