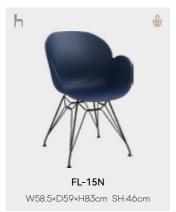

#### FL-P23

| REGULAR  | PAD | UPHOLSTERED |
|----------|-----|-------------|
| FL-05    | 1   | FL-05S      |
| FL-09N   | 1   | FL-09NS     |
| FL-18N   | 1   | FL-18NS     |
| FL-17N   | 1   | FL-17NS     |
| FL-15N   | 1   | FL-15NS     |
| FL-09    | 1   | FL-09S      |
| FL-06    | 1   | FL-06S      |
| FL-03W   | 1   | FL-03WS     |
| FL-08WNP | 1   | FL-08WNPS   |
| FL-12W   | 1   | FL-12WS     |
| FL-07    | 1   | FL-07S      |