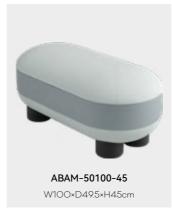

# ABAM Designed by Favaretto & Partners

Imagine a round fat animal. This is what ABAM sofa looks like. The whole funny design makes people feel warm and happy. A special belt in different color makes the animal look more vivid.

There is a hidden function of storage, And there is also a matched coffee table, making the ABAM family complete.