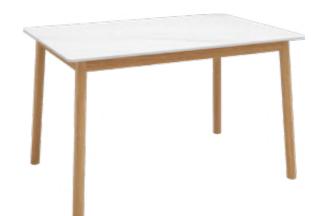

# DINING AREA

- ① FLOAT-L
- ② TB-33-60(45cm)
- 3 EDEN-B1
- 4 EDEN-1
- ⑤ CLO-3
- 6 WM-02BAR-76W

Dining in the restaurant is about the environment is comfortable, relaxing atmosphere, the use of material changes to make style bias distinction. For example, with metal chair legs, simple brighten the space, can also be combined with the sofa, adding soft texture, so that the space becomes warm and rustic.