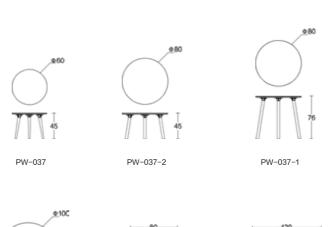

# QUS

QUS-11W

W57.5×D54×H82cm SH:45.5cm

QUS-BAR

W53×D55×H112.5cm SH:76cm

Pad

Pad