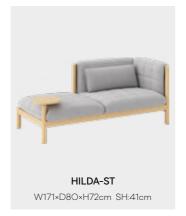

### **HILDA**

The HILDA series is a big family, including a variety of products, the overall style is soft and unified.

The sofa is composed of a thick soft bag and a solid wood frame. The quilting technology makes the soft cushion not look bloated in terms of visual effect, and it is soft and comfortable in actual use. The large and deep seat cushion is connected to the leg frame with a tether, which can be easily disassembled during cleaning.

The coffee table bookshelf abandons the square support structure and adopts a staggered structure. The rounded corners of the tabletop are in the same line as the rounded arc of the sofa. According to the actual needs of the space, the whole series can be freely combined and matched.