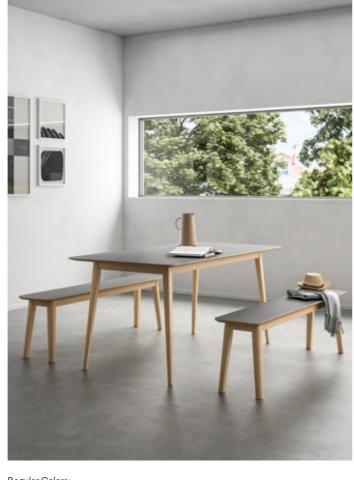

# DINING AREA

- ① FLOAT-L
- ② TB-33-60(45cm)
- 3 EDEN-B1
- 4 EDEN-1
- ⑤ CLO-3
- 6 WM-02BAR-76W

Dining in the restaurant is about the environment is comfortable, relaxing atmosphere, the use of material changes to make style bias distinction. For example, with metal chair legs, simple brighten the space, can also be combined with the sofa, adding soft texture, so that the space becomes warm and rustic.