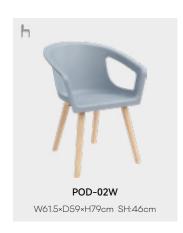

#### OTHERS

| REGULAR  | PAD | UPHOLSTERED |
|----------|-----|-------------|
| HOLE-01  | /   | HOLE-01S    |
| HOLE-05  | 1   | HOLE-05S    |
| PW-021   | /   | PW-021S     |
| PW-027NP | 1   | PW-027NPS   |
| SLOW     | /   | SLOWS       |
| POD-02W  | 1   | POD-02WS    |
| POD-05W  | /   | POD-05WS    |
| HP-01    | 1   | HP-01S      |
| HP-05    | /   | HP-05S      |
| HP-20W   | 1   | HP-20WS     |
| CT-390   | /   | CT-390S     |
| CT-393   | 1   | CT-393S     |
| CT-398   | 1   | CT-398S     |