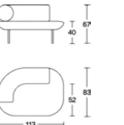

### **INSPIRIATION**

The design of sofa is inspired by the transition of unlimited extension, in order to adapt the widerspace. Whether its the small household space or public waiting area. Like the library/hotel lobby etc,all will be perfectly integrated.

- ① **CSC472R** Size:W169×D8O×H65cm SH:40cm
- ② **CSC472L** Size:W169×D80×H65cm SH:40cm
- ③ **CSC471R** Size:W113×D83×H67cm SH:40cm
- 4 **CSC471L** Size:W113×D83×H67cm SH:40cm