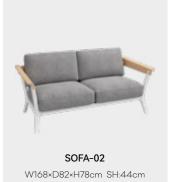

ion of armrest and back of the chair, echo of the ups and downs of the formation of the rhythm, like the opening arms, with supercilious attitude to welcome you in , tie-in softness full mats, make it more comfortable, discover more in the same time.

- ① **TOPO** Size:W88.5×D89×H1O9cm SH:35cm
- ② TOPO-R(swivel) Size:W88.5×D89×H1O9cm SH:35cm
- ③ **TOPO-T** Size:W62×D56.5×H36cm















# **NEST**







① **RX-12W** Size:W65.5×D73×H75.5cm SH:34cm

② **RX-T** Size:W61.5×D40.5×H34cm





Fabric: please refer to the color swatch.





W100×D76×H71cm SH:41cm





W77×D77×H39cm SH:39cm





















W69.5×D64×H69cm SH:37.5cm

































SOFA-03-4080 W82×D42×H47cm

SOFA-03-40120 W122×D42×H47cm

SOFA-01 W91×D82×H78cm SH:44cm





W80×D40×H38cm



W120×D40×H38cm



Fabric: please refer to the color swatch.







Bud's desktop has soft lines, like a pea in shape. With just the right arc to embrace the curve, fit the human body, and provide space for the users. Rounded lines and corners, fine wood textures create a harmonious atmosphere.

The designer added double triangular supports to the H-shaped table legs, showing the beauty of strength and structure, and precise connection. The light and line-like iron structure can also provide stable support, and the water-drop-like foot pads increase the force surface, making the overall look more capable, just like the growing peas try to break the ground.

**TB-20** Size: L142.5×W74×H75cm







Dak Bla





lein Blue Black



# ANGLE NEW



**TB-21-80140** Size: L140×W80×H75cm





#### More choices:

-