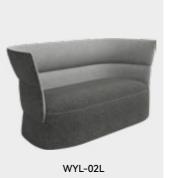

② CSC471L

③ CSC471R

④ CSC472L

Office leisure, comfortable and soft sofa seats to relieve the time accumulated work pressure.

- ① ZUCCA-1
- ② ZUCCA-2
- ③ ZUCCA-R
- ④ CT-609

WALLY SOFA can be used for a big public space as a collection, or a small home as an independent product. It is elegant and noble. When you sit in it, it provides you a private environment. Enjoy yourself with WALLY.