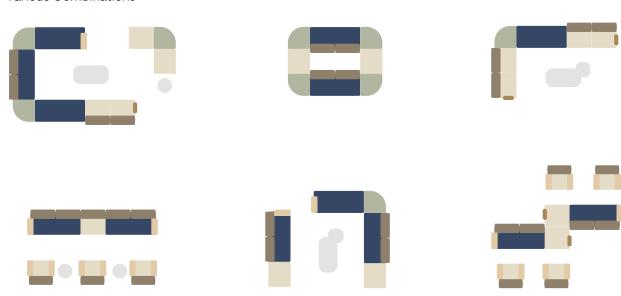

### Various Combinations

The CHAIN collection consists of a main sofa bench, round piers, tables and screens: its design is defined as being more appropriate for the public spaces of today and tomorrow, as well as catering to the users' need for a more comfortable and flexible office environment.

### **CHAIN**

The CHAIN collection contains sofa bench, sofa stool, sofa table and screen. Such a collection is more suitable for modern and future public space. It fits well for current office environment. The CHAIN concept is from the idea connection. If needed, it could be connected as long as you want.

The different height and width of seat can provide enough comfort feeling. A big screen can also provide users an private space.