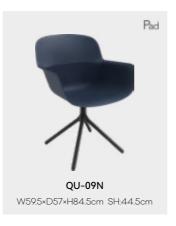

#### QUS-P05

| REGULAR   | PAD           | UPHOLSTERED |
|-----------|---------------|-------------|
| QUS-01    | QUS-01-PAD    | 1           |
| QUS-05    | QUS-05-PAD    | 1           |
| QUS-08WNP | QUS-08WMP-PAD | /           |
| QUS-09N   | QUS-09N-PAD   | 1           |
| QUS-11W   | QUS-11W-PAD   | /           |
| QUS-15N   | QUS-15N-PAD   | 1           |
| QUS-17N   | QUS-17N-PAD   | /           |
| QUS-18N   | QUS-18N-PAD   | 1           |
| OUS-BAR   | OUS-BAR-PAD   |             |

#### QU-P019

| REGULAR  | PAD          | UPHOLSTERED |
|----------|--------------|-------------|
| QU-01    | QU-01-PAD    | 1           |
| QU-05    | QU-05-PAD    | 1           |
| QU-08WNP | QU-08WMP-PAD | 1           |
| QU-09N   | QU-09N-PAD   | 1           |
| QU-11W   | QU-11W-PAD   | 1           |
| QU-15N   | QU-15N-PAD   | 1           |
| QU-17N   | QU-17N-PAD   | 1           |
| QU-18N   | QU-18N-PAD   | 1           |