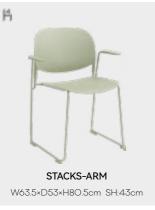

# **STACKS**

With the simplest lines, the STACKS chair deserves constant tasting. The round and curved backrest makes you relaxed. The simple but strong frame brings you safety. It saves you a lot of space because of the stackability. If needed, there is a small trolley for transferring. This is STACKS, simple and unique.