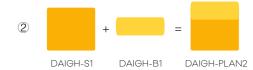

# **UPHOLSTERED**

W81×D81×H69cm SH:42cm

W80×D71×H42cm

W247×D152×H69cm SH:42cm

DAIGH integrates the concept of dough with the sofa. Just like the plasticity of dough, DAIGH has an unconventional combination method, unit module design, components can be disassembled and assembled at will, and the armrests and back cushions can be arbitrarily matched and placed, not limited to a single sofa. The combination mode can meet various needs, enjoy comfortable DIY customization, and adapt to the combination of different spaces. It can be deleted according to needs, bringing a new home experience to consumers who pursue fashion and personalization.

#### Combination

#### **Parts**