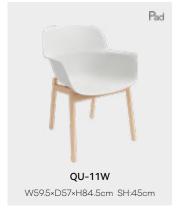

#### QUS-P05

| REGULAR   | PAD           | UPHOLSTERED |
|-----------|---------------|-------------|
| QUS-01    | QUS-01-PAD    | 1           |
| QUS-05    | QUS-05-PAD    | 1           |
| QUS-08WNP | QUS-08WMP-PAD | /           |
| QUS-09N   | QUS-09N-PAD   | 1           |
| QUS-11W   | QUS-11W-PAD   | /           |
| QUS-15N   | QUS-15N-PAD   | 1           |
| QUS-17N   | QUS-17N-PAD   | /           |
| QUS-18N   | QUS-18N-PAD   | 1           |
| OUS-BAR   | OUS-BAR-PAD   |             |

#### QU-P019

| REGULAR  | PAD          | UPHOLSTERED |
|----------|--------------|-------------|
| QU-01    | QU-01-PAD    | 1           |
| QU-05    | QU-05-PAD    | 1           |
| QU-08WNP | QU-08WMP-PAD | 1           |
| QU-09N   | QU-09N-PAD   | 1           |
| QU-11W   | QU-11W-PAD   | 1           |
| QU-15N   | QU-15N-PAD   | 1           |
| QU-17N   | QU-17N-PAD   | 1           |
| QU-18N   | QU-18N-PAD   | 1           |