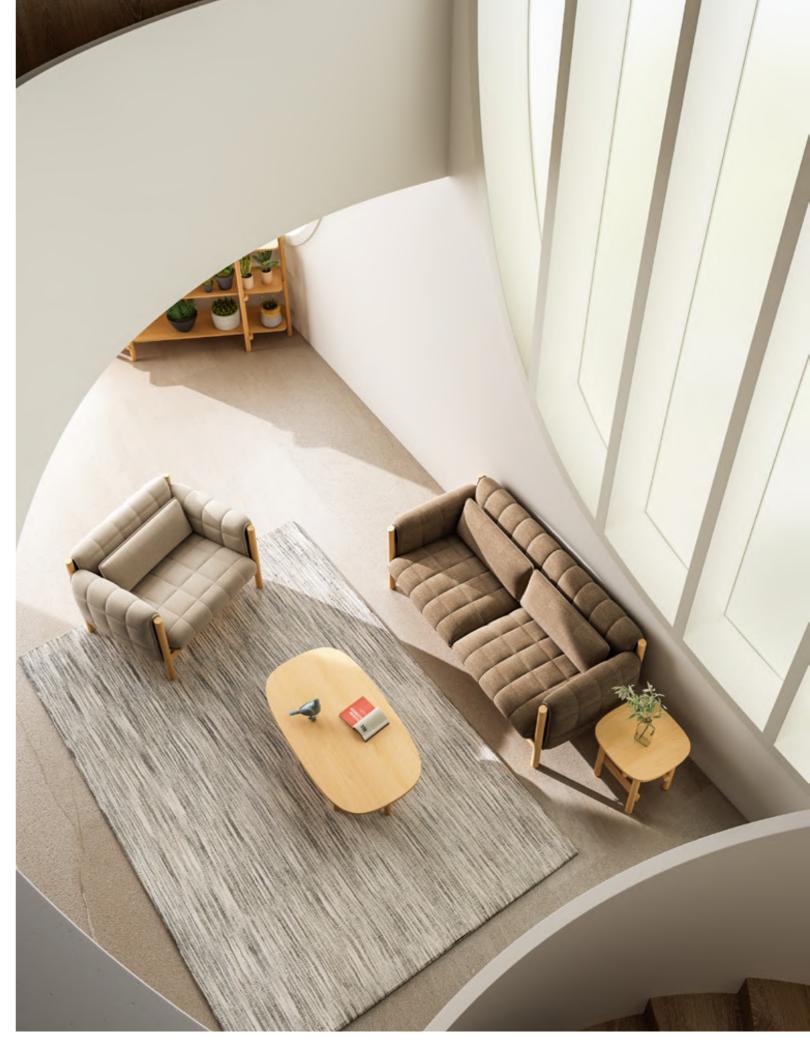

The reception and communal lounge areas are upholstered with comfortable sofas and other furniture to create a homely atmosphere.

- ① CH-01N
- ② CH-02N
- ③ TB-10-5075A
- ④ BR