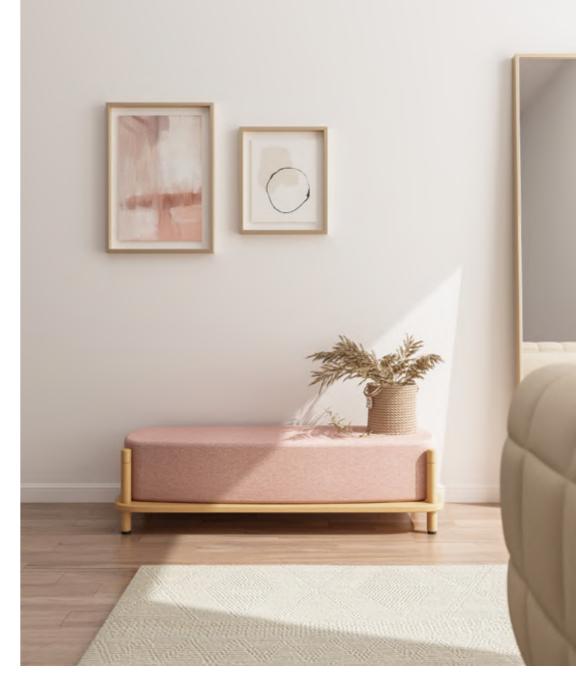

# ABAM Designed by Favaretto & Partners

Imagine a round fat animal. This is what ABAM sofa looks like. The whole funny design makes people feel warm and happy. A special belt in different color makes the animal look more vivid.

There is a hidden function of storage, And there is also a matched coffee table, making the ABAM family complete.