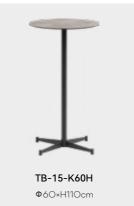

# TB-15

Table top regular Colors:

TB-08-60120

L120×W60×H75cm

TB-02-80160-ZB L160 × W80 × H75 cm

TB-02-80200-ZB L2OO×W8O×H75cm

TB-02-6012050-ZB L120×W60×H50cm

TB-02-120240-ZB L240×W120×H75cm