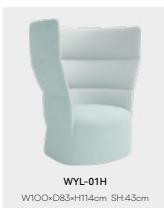

# **WALLY**

WYL-01L W100×D83×H84cm SH:43cm

WYL-01W W70×D60×H72cm SH:45cm

W100×D83×H84cm SH:43cm

WALLY SOFA can be used for a big public space as a collection, or a small home as an independent product. It is elegant and noble. When you sit in it, it provides you a private  $environment.\ Enjoy\ yourself\ with\ WALLY.$ 