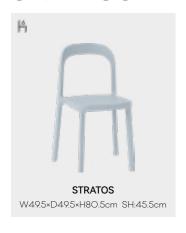

### **STRATOS**

#### Regular Colors:

Different from traditional seats, STRATOS adopts a hollow seat back design. Its shape looks like a streamer and a picture frame, framing a corner of the beautiful scenery. The legs of the chair are slightly tilted outwards to provide the best stability. The unique design makes STRATOS very lightweight and can be lifted with one hand, which is convenient to carry and take. Its seat surface can be disassembled and assembled, and can be matched with different colors of the chair. In addition, there is a choice of wooden seat surface, so that it can be suitable for a variety of environmental spaces.