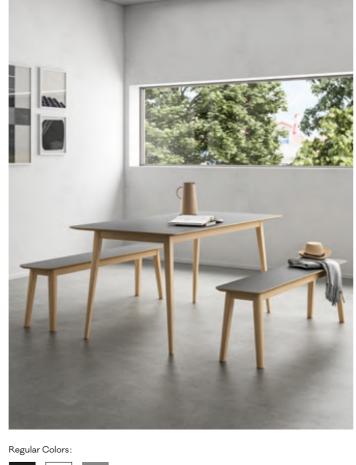

# DINING AREA

- ① FLOAT-L
- ② TB-33-60(45cm)
- 3 EDEN-B1
- 4 EDEN-1
- ⑤ CLO-3
- 6 WM-02BAR-76W

Dining in the restaurant is about the environment is comfortable, relaxing atmosphere, the use of material changes to make style bias distinction. For example, with metal chair legs, simple brighten the space, can also be combined with the sofa, adding soft texture, so that the space becomes warm and rustic.