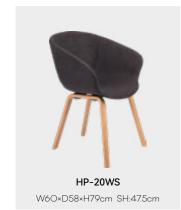

#### OTHERS

| REGULAR  | PAD | UPHOLSTERED |
|----------|-----|-------------|
| HOLE-01  | /   | HOLE-01S    |
| HOLE-05  | 1   | HOLE-05S    |
| PW-021   | /   | PW-021S     |
| PW-027NP | 1   | PW-027NPS   |
| SLOW     | /   | SLOWS       |
| POD-02W  | 1   | POD-02WS    |
| POD-05W  | /   | POD-05WS    |
| HP-01    | 1   | HP-01S      |
| HP-05    | /   | HP-05S      |
| HP-20W   | 1   | HP-20WS     |
| CT-390   | /   | CT-390S     |
| CT-393   | 1   | CT-393S     |
| CT-398   | 1   | CT-398S     |