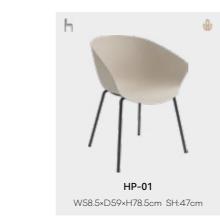

#### OTHERS

| REGULAR  | PAD | UPHOLSTERED |
|----------|-----|-------------|
| HOLE-01  | /   | HOLE-01S    |
| HOLE-05  | 1   | HOLE-05S    |
| PW-021   | /   | PW-021S     |
| PW-027NP | 1   | PW-027NPS   |
| SLOW     | /   | SLOWS       |
| POD-02W  | 1   | POD-02WS    |
| POD-05W  | /   | POD-05WS    |
| HP-01    | 1   | HP-01S      |
| HP-05    | /   | HP-05S      |
| HP-20W   | 1   | HP-20WS     |
| CT-390   | /   | CT-390S     |
| CT-393   | 1   | CT-393S     |
| CT-398   | 1   | CT-398S     |