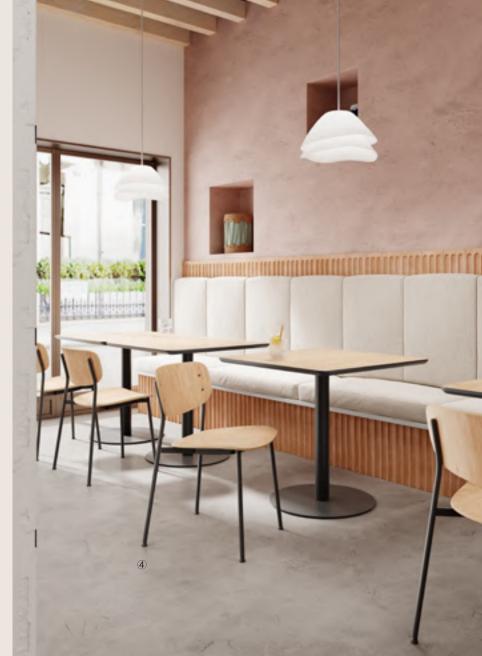

- ① WM-02
- ② WM-02F
- ③ CT-608
- ④ WM−02W

- ① AFM2534S
- ② TB-33-5555(45cm)
- ③ AFM1534

There is an indoor cafe with black and white and original wood colors, where you can enjoy the aroma of coffee in the gentle light.