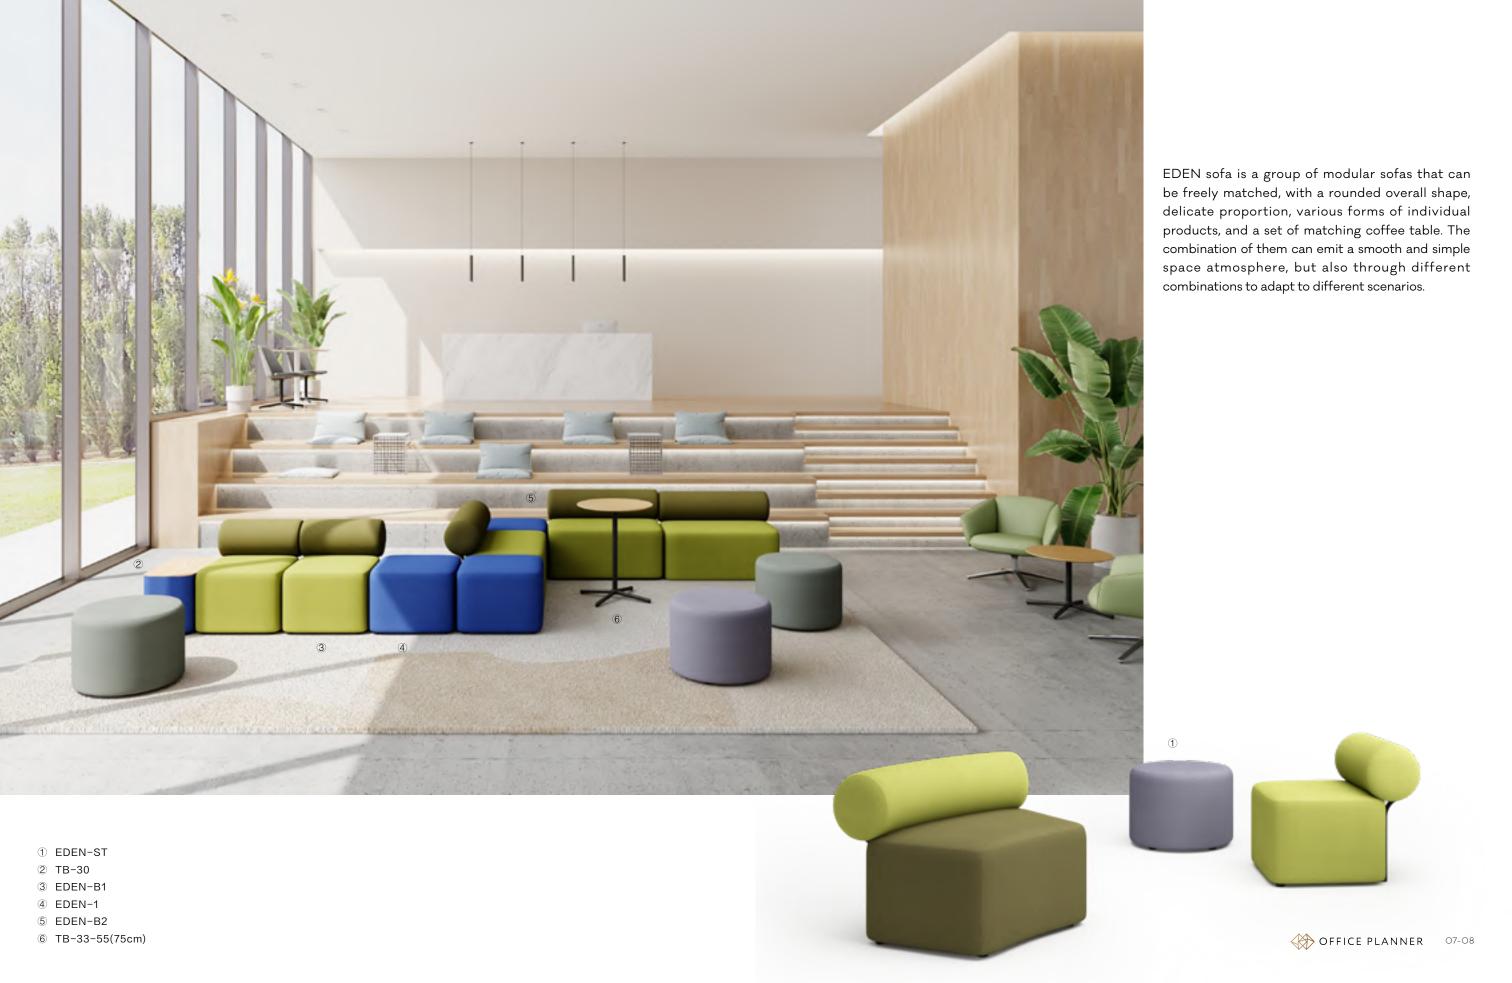

# DINING AREA

- ① FLOAT-L
- ② TB-33-60(45cm)
- 3 EDEN-B1
- 4 EDEN-1
- ⑤ CLO-3
- 6 WM-02BAR-76W

Dining in the restaurant is about the environment is comfortable, relaxing atmosphere, the use of material changes to make style bias distinction. For example, with metal chair legs, simple brighten the space, can also be combined with the sofa, adding soft texture, so that the space becomes warm and rustic.