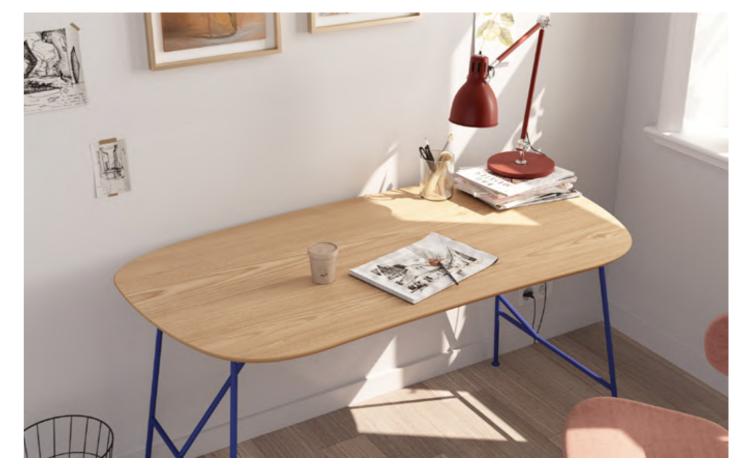

SOFA-03-40120 W122×D42×H47cm

SOFA-01 W91×D82×H78cm SH:44cm

W80×D40×H38cm

W120×D40×H38cm

Fabric: please refer to the color swatch.

Bud's desktop has soft lines, like a pea in shape. With just the right arc to embrace the curve, fit the human body, and provide space for the users. Rounded lines and corners, fine wood textures create a harmonious atmosphere.

The designer added double triangular supports to the H-shaped table legs, showing the beauty of strength and structure, and precise connection. The light and line-like iron structure can also provide stable support, and the water-drop-like foot pads increase the force surface, making the overall look more capable, just like the growing peas try to break the ground.