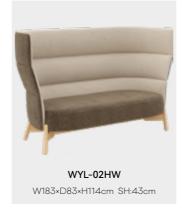

# **WALLY**

WYL-01L W100×D83×H84cm SH:43cm

WYL-01W W70×D60×H72cm SH:45cm

W100×D83×H84cm SH:43cm

WALLY SOFA can be used for a big public space as a collection, or a small home as an independent product. It is elegant and noble. When you sit in it, it provides you a private  $environment.\ Enjoy\ yourself\ with\ WALLY.$ 