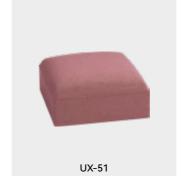

m SH:41cm



Fabric: please refer to the color swatch.

# **TOPO**

TOPO, with unique outline, subtle curve, form a top-down with composed the texture of the precipitation in space. Careful consideration of ergonomics smooth cohesion of armrest and back of the chair, echo of the ups and downs of the formation of the rhythm, like the opening arms, with supercilious attitude to welcome you in , tie-in softness full mats, make it more comfortable, discover more in the same time.

- ① **TOPO** Size:W88.5×D89×H1O9cm SH:35cm
- ② TOPO-R(swivel) Size:W88.5×D89×H1O9cm SH:35cm
- ③ **TOPO-T** Size:W62×D56.5×H36cm















# **NEST**







① **RX-12W** Size:W65.5×D73×H75.5cm SH:34cm

② **RX-T** Size:W61.5×D40.5×H34cm





Fabric: please refer to the color swatch.





W100×D76×H71cm SH:41cm





W77×D77×H39cm SH:39cm





















W69.5×D64×H69cm SH:37.5cm

































SOFA-03-4080 W82×D42×H47cm

SOFA-03-40120 W122×D42×H47cm

SOFA-01 W91×D82×H78cm SH:44cm





W80×D40×H38cm



W120×D40×H38cm



Fabric: please refer to the color swatch.







Bud's desktop has soft lines, like a pea in shape. With just the right arc to embrace the curve, fit the human body, and provide space for the users. Rounded lines and corners, fine wood textures create a harmonious atmosphere.

The designer added double triangular supports to the H-shaped table legs, showing the beauty of strength and structure, and precise connection. The light and line-like iron structure can also provide stable support, and the water-drop-like foot pads increase the force surface, making the o