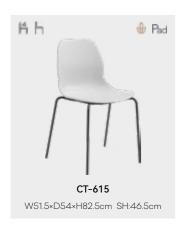

#### CT-P07

| REGULAR     | PAD             | UPHOLSTERED  |
|-------------|-----------------|--------------|
| CT-615      | CT-615-PAD      | CT-615S      |
| CT-616      | CT-616-PAD      | CT-616S      |
| CT-617      | CT-617-PAD      | CT-617S      |
| CT-617N     | CT-617N-PAD     | CT-617NS     |
| CT-618N     | CT-618N-PAD     | CT-618NS     |
| CT-617-1    | CT-617-1-PAD    | CT-617-1S    |
| CT-625N     | CT-625N-PAD     | CT-625NS     |
| PW-025NP    | PW-025NP-PAD    | PW-025NPS    |
| CT-619      | 1               | CT-619S      |
| CT-626      | CT-626-PAD      | CT-626S      |
| CT-616-1    | CT-616-1-PAD    | CT-616-1S    |
| PW-025-1NFP | PW-025-1NFP-PAD | PW-025-1NFPS |
| PW-061      | PW-061-PAD      | PW-061S      |