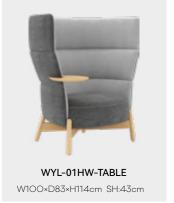

# **WALLY**

WYL-01L W100×D83×H84cm SH:43cm

WYL-01W W70×D60×H72cm SH:45cm

W100×D83×H84cm SH:43cm

WALLY SOFA can be used for a big public space as a collection, or a small home as an independent product. It is elegant and noble. When you sit in it, it provides you a private  $environment.\ Enjoy\ yourself\ with\ WALLY.$ 