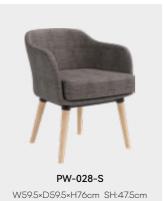

PY**













The design of POPPY is elegant and the backrest is slightly curved to fit the line of the human back. The beech wood is carefully selected, safe and durable, and can be used as a low-key but outstanding choice, returning to a simple but elegant life.



# MILD









MILD-LS W57.5\*D67.5\*H72cm SH:41cm

MILD's simple and smooth shape relieves visual stress and relieves the burden of complicated life. Enough sitting depth and enough relaxing space provide a resting place for the tired body. Reasonable design makes it stable in structure and not afraid of shaking; high-quality materials and tough wood make the user feel comfortable.



# **Wood Chair**









# Plastic Chair









# Plastic Chair













# **Plastic Stool**











# **Upholstered Chair**



































# PAD&UPHOLSTERED COMPARISON

#### QUS-P05

| REGULAR   | PAD           | UPHOLSTERED |
|-----------|---------------|-------------|
| QUS-01    | QUS-01-PAD    | 1           |
| QUS-05    | QUS-05-PAD    | 1           |
| QUS-08WNP | QUS-08WMP-PAD | /           |
| QUS-09N   | QUS-09N-PAD   | 1           |
| QUS-11W   | QUS-11W-PAD   | /           |
| QUS-15N   | QUS-15N-PAD   | 1           |
| QUS-17N   | QUS-17N-PAD   | /           |
| QUS-18N   | QUS-18N-PAD   | 1           |
| OUS-BAR   | OUS-BAR-PAD   |             |

#### QU-P019

| REGULAR  | PAD          | UPHOLSTERED |
|----------|--------------|-------------|
| QU-01    | QU-01-PAD    | 1           |
| QU-05    | QU-05-PAD    | 1           |
| QU-08WNP | QU-08WMP-PAD | 1           |
| QU-09N   | QU