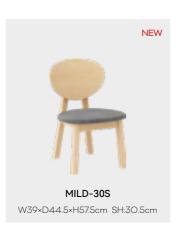

# MILD

MILD-LS W57.5\*D67.5\*H72cm SH:41cm

MILD's simple and smooth shape relieves visual stress and relieves the burden of complicated life. Enough sitting depth and enough relaxing space provide a resting place for the tired body. Reasonable design makes it stable in structure and not afraid of shaking; high-quality materials and tough wood make the user feel comfortable.