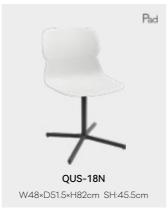

#### QUS-P05

| REGULAR   | PAD           | UPHOLSTERED |
|-----------|---------------|-------------|
| QUS-01    | QUS-01-PAD    | 1           |
| QUS-05    | QUS-05-PAD    | 1           |
| QUS-08WNP | QUS-08WMP-PAD | /           |
| QUS-09N   | QUS-09N-PAD   | 1           |
| QUS-11W   | QUS-11W-PAD   | /           |
| QUS-15N   | QUS-15N-PAD   | 1           |
| QUS-17N   | QUS-17N-PAD   | /           |
| QUS-18N   | QUS-18N-PAD   | 1           |
| OUS-BAR   | OUS-BAR-PAD   |             |