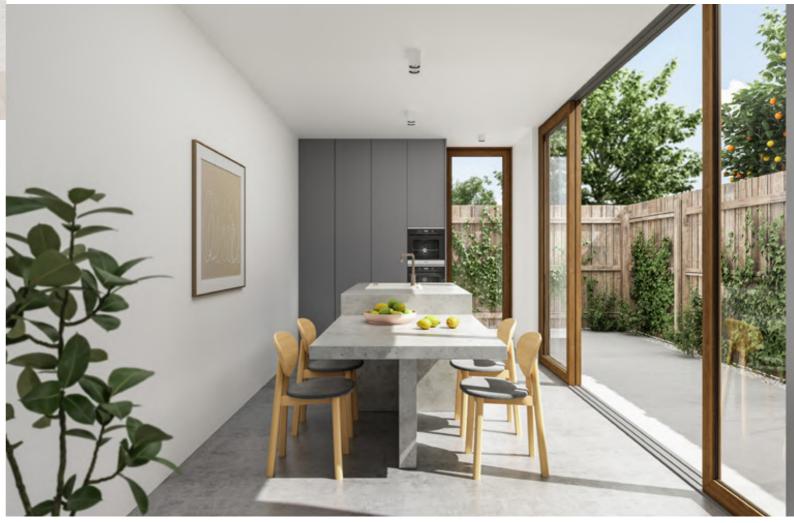

# DINING AREA

- ① FLOAT-L
- ② TB-33-60(45cm)
- 3 EDEN-B1
- 4 EDEN-1
- ⑤ CLO-3
- 6 WM-02BAR-76W

Dining in the restaurant is about the environment is comfortable, relaxing atmosphere, the use of material changes to make style bias distinction. For example, with metal chair legs, simple brighten the space, can also be combined with the sofa, adding soft texture, so that the space becomes warm and rustic.