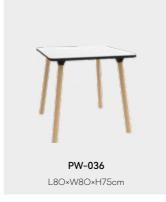

### Various Combinations

The CHAIN collection consists of a main sofa bench, round piers, tables and screens: its design is defined as being more appropriate for the public spaces of today and tomorrow, as well as catering to the users' need for a more comfortable and flexible office environment.

### **CHAIN**

The CHAIN collection contains sofa bench, sofa stool, sofa table and screen. Such a collection is more suitable for modern and future public space. It fits well for current office environment. The CHAIN concept is from the idea connection. If needed, it could be connected as long as you want.

The different height and width of seat can provide enough comfort feeling. A big screen can also provide users an private space.