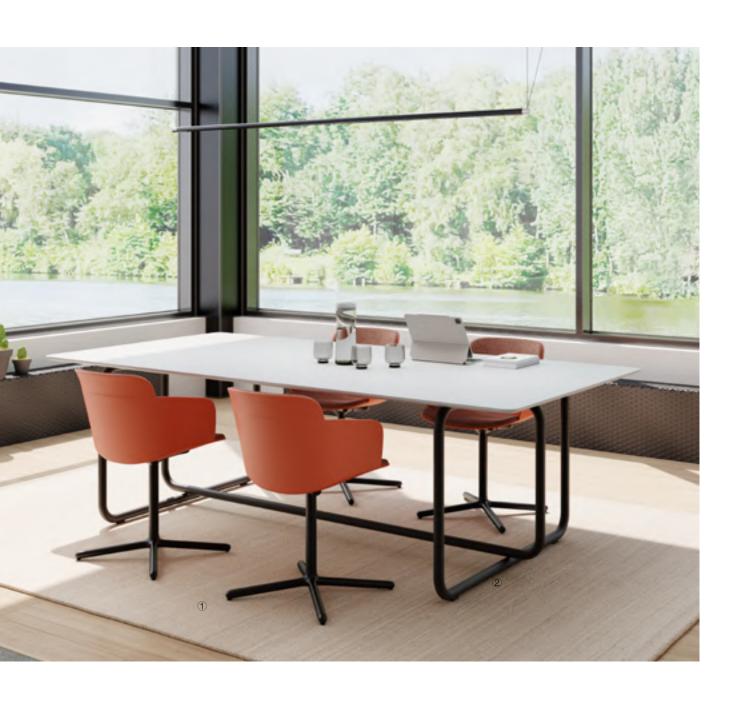

- ① MEET-09
- ② TB-19-80160
- ③ LZ-17N

With a slightly higher back and slightly wider seat to ensure its maximum comfort, QUQU is an extension of the design for the different needs of a variety of spaces, and remains comfortable whether it is used as a dining chair, for work, or for relaxing lounging.