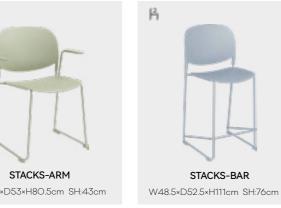

# **STACKS**

With the simplest lines, the STACKS chair deserves constant tasting. The round and curved backrest makes you relaxed. The simple but strong frame brings you safety. It saves you a lot of space because of the stackability. If needed, there is a small trolley for transferring. This is STACKS, simple and unique.