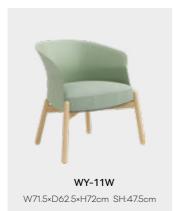

### **WALLY**

WY-BAR W57×D51×H86.5cm SH:76cm

WALLY SOFA can be used for a big public space as a collection, or a small home as an independent product. It is elegant and noble. When you sit in it, it provides you a private environment. Enjoy yourself with WALLY.