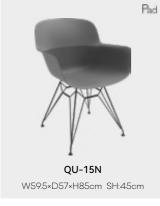

#### QUS-P05

| REGULAR   | PAD           | UPHOLSTERED |
|-----------|---------------|-------------|
| QUS-01    | QUS-01-PAD    | 1           |
| QUS-05    | QUS-05-PAD    | 1           |
| QUS-08WNP | QUS-08WMP-PAD | /           |
| QUS-09N   | QUS-09N-PAD   | 1           |
| QUS-11W   | QUS-11W-PAD   | /           |
| QUS-15N   | QUS-15N-PAD   | 1           |
| QUS-17N   | QUS-17N-PAD   | /           |
| QUS-18N   | QUS-18N-PAD   | 1           |
| OUS-BAR   | OUS-BAR-PAD   |             |

#### QU-P019

| REGULAR  | PAD          | UPHOLSTERED |
|----------|--------------|-------------|
| QU-01    | QU-01-PAD    | 1           |
| QU-05    | QU-05-PAD    | 1           |
| QU-08WNP | QU-08WMP-PAD | 1           |
| QU-09N   | QU-09N-PAD   | 1           |
| QU-11W   | QU-11W-PAD   | 1           |
| QU-15N   | QU-15N-PAD   | 1           |
| QU-17N   | QU-17N-PAD   | 1           |
| QU-18N   | QU-18N-PAD   | 1           |