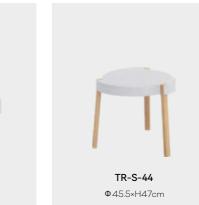

# TB-15

Table top regular Colors:

TB-08-60120

L120×W60×H75cm

TB-02-80160-ZB L160 × W80 × H75 cm

TB-02-80200-ZB L2OO×W8O×H75cm

TB-02-6012050-ZB L120×W60×H50cm

TB-02-120240-ZB L240×W120×H75cm

TB-02-60120110ZB L120×W60×H110cm

L120×W60×H35cm

TB-01-80

Φ80×H74cm

TB-05-70120 L120×W70×H75cm

BYY80160 L160×W80×H75.5cm

TB-11-80160KBT L160×W80×H74cm

L75×W50×H43cm