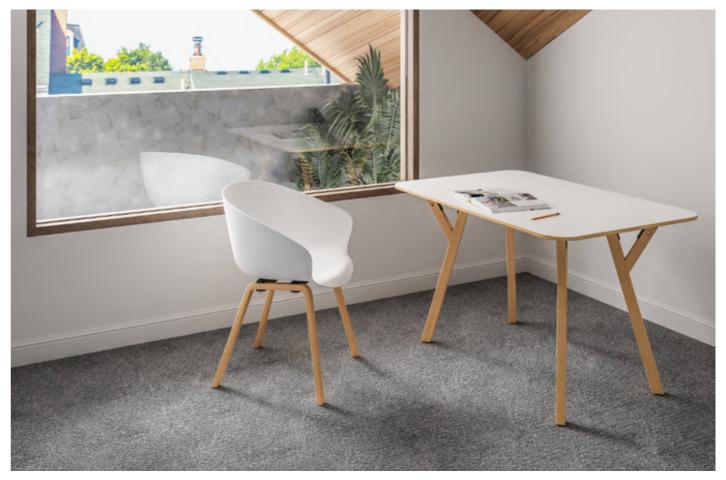

be used for a big public space as a collection, or a small home as an independent product. It is elegant and noble. When you sit in it, it provides you a private environment. Enjoy yourself with WALLY.



### **MEET**





















Practical, comfortable, workmanship is the most basic condition for choosing a chair. Of course, it's also the most basic attributes of "MEET". As an extension of the "magpie" chair, "MEET" continues a strong line and curved surface, smooth back of the chair with the back low front high design, accurate consideration of ergonomics, close to the spine, the hips were comfortably wrapped around the chair, elegant curve will delicate texture of convergence among them, clever and not make public.

### FL



























# TO+POD+HP



















# SEDATE NEW





Staggered pedals, neat straight lines, provides more subtle and





# **ANDES**



ANDES Size:W45.5×D51×H76.5cm SH:44.5cm



Based on the needs of the user, ANDES has a beautiful radian. The round and wide curved seat back fits user's back with natural and smooth lines, fully emphasizing the uniformity of force, and relatively delicate harp-shaped hollowing. Light weight, easy to carry for daily use.





Regular Colors:



White Black Navy Blue Klein Blue









# **BLOCKS**











BLOCKS takes the curve as the power, the soft and rounded seat surface and the seat back are connected by an I-shaped connection. Because of the wide and thick curved surface design, the contact area with the back is increased. It is beautiful and fits the curve.

Materials: