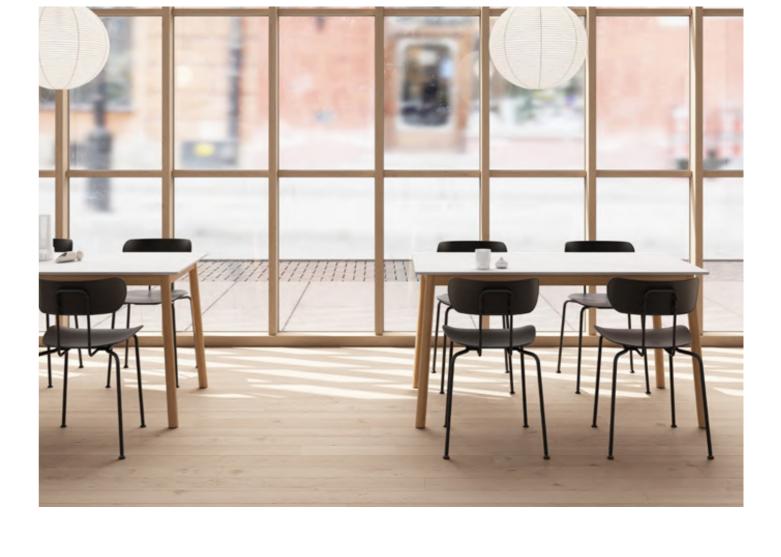

# DINING AREA

- ① FLOAT-L
- ② TB-33-60(45cm)
- 3 EDEN-B1
- 4 EDEN-1
- ⑤ CLO-3
- 6 WM-02BAR-76W

Dining in the restaurant is about the environment is comfortable, relaxing atmosphere, the use of material changes to make style bias distinction. For example, with metal chair legs, simple brighten the space, can also be combined with the sofa, adding soft texture, so that the space becomes warm and rustic.