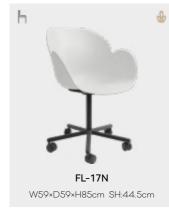

#### FL-P23

| REGULAR  | PAD | UPHOLSTERED |
|----------|-----|-------------|
| FL-05    | 1   | FL-05S      |
| FL-09N   | 1   | FL-09NS     |
| FL-18N   | 1   | FL-18NS     |
| FL-17N   | 1   | FL-17NS     |
| FL-15N   | 1   | FL-15NS     |
| FL-09    | 1   | FL-09S      |
| FL-06    | 1   | FL-06S      |
| FL-03W   | 1   | FL-03WS     |
| FL-08WNP | 1   | FL-08WNPS   |
| FL-12W   | 1   | FL-12WS     |
| FL-07    | 1   | FL-07S      |