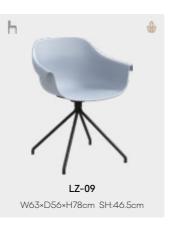

#### LZ-P20

| REGULAR | PAD | UPHOLSTERED |
|---------|-----|-------------|
| LZ-01   | 1   | LZ-01S      |
| LZ-05   | 1   | LZ-05S      |
| LZ-06   | 1   | LZ-06S      |
| LZ-09   | 1   | LZ-09S      |
| LZ-03W  | /   | LZ-03WS     |
| LZ-12W  | 1   | LZ-12WS     |
| LZ-15N  | /   | LZ-15NS     |
| LZ-09N  | 1   | LZ-09NS     |
| LZ-17N  | 1   | LZ-17NS     |
| LZ-18N  | 1   | LZ-18NS     |