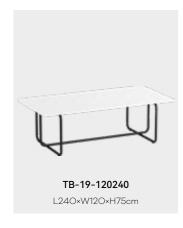

# TB-15

Table top regular Colors:

TB-08-60120

L120×W60×H75cm

TB-02-80160-ZB L160 × W80 × H75 cm

TB-02-80200-ZB L2OO×W8O×H75cm

TB-02-6012050-ZB L120×W60×H50cm

TB-02-120240-ZB L240×W120×H75cm