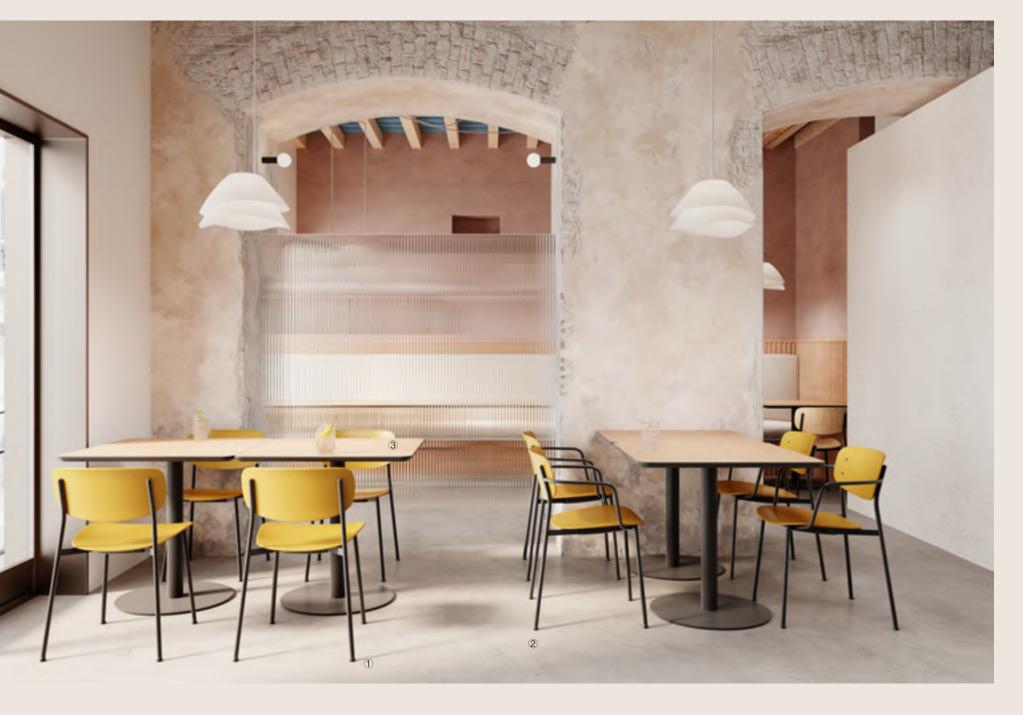

- ① FLOAT
- ② CLO-2
- ③ CT-611-1

The WM series has two choices of plastic and wood, and the combination of plastic and metal leg frames has a low-profile and versatile temperament; and the combination of wood and metal leg frames adds a cozy atmosphere to the space.