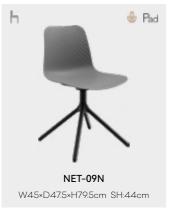

# PIP

























#### Selectable Colors-PP:



# Ginger Navy Blue Klein Blue

#### Regular Colors:



Inspired by ping-pong racket, the two circular collisions make the arc smooth and powerful, PIP chair is a multifunctional plastic chair with concise shape. This series includes four products, which perfectly fits the back line of the human body, giving users a safe and comfortable feeling. Functionally, it is also suitable for different space occasions, with a great deal of freedom in collocation.

# QUS



QUS-11W

W57.5×D54×H82cm SH:45.5cm

QUS-BAR

W53×D55×H112.5cm SH:76cm

Pad

Pad















# **VIVID**



























W58×D55.5×H32.5cm



# CT



CT-617N

W45×D48.5×H82cm SH:45cm

⊕ Pad



















CT-626



















# **NET**

































# **NET**









W57.5×D50×H85cm SH:48cm









W6O.5×D5O.5×H82cm SH:46cm





























# **STACKS**









With the simplest lines, the STACKS chair deserves constant tasting. The round and curved backrest makes you relaxed. The simple but strong frame brings you safety. It saves you a lot of space because of the stackability. If needed, there is a small trolley for transferring. This is STACKS, simple and unique.

TROLLEY FOR STACKS W77.5×D62.5×H41cm





# LEAF + QT























































# CLO









CLO is a chair with a metal tube arc. The unique and simple arc is wrapped in comfortable sponge and cloth, which is a perfect fusion of cold and warm. The ingenious bevel angle allows users to have a more comfort