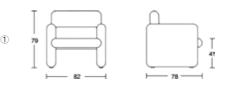

The result is a range of models which can both fill a room on their own and form part of an ensemble.

- ① **SOFA-06-01** Size:W66.5×D71×H76.5cm SH:40cm
- ② **SOFA-06-02** Size:W124.5×D71.5×H77.5cm SH:4Ocm
- ③ **SOFA-06-T** Size:W66.5×D50.5×H36.5cm