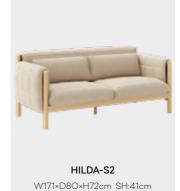

### **HILDA**

The HILDA series is a big family, including a variety of products, the overall style is soft and unified.

The sofa is composed of a thick soft bag and a solid wood frame. The quilting technology makes the soft cushion not look bloated in terms of visual effect, and it is soft and comfortable in actual use. The large and deep seat cushion is connected to the leg frame with a tether, which can be easily disassembled during cleaning.

The coffee table bookshelf abandons the square support structure and adopts a staggered structure. The rounded corners of the tabletop are in the same line as the rounded arc of the sofa. According to the actual needs of the space, the whole series can be freely combined and matched.