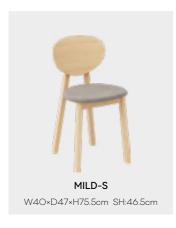

# MILD

MILD-LS W57.5\*D67.5\*H72cm SH:41cm

MILD's simple and smooth shape relieves visual stress and relieves the burden of complicated life. Enough sitting depth and enough relaxing space provide a resting place for the tired body. Reasonable design makes it stable in structure and not afraid of shaking; high-quality materials and tough wood make the user feel comfortable.