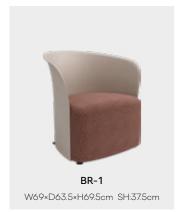

### **WALLY**

WY-BAR W57×D51×H86.5cm SH:76cm

WALLY SOFA can be used for a big public space as a collection, or a small home as an independent product. It is elegant and noble. When you sit in it, it provides you a private environment. Enjoy yourself with WALLY.