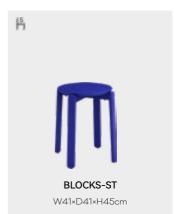

# **BLOCKS**

BLOCKS takes the curve as the power, the soft and rounded seat surface and the seat back are connected by an I-shaped connection. Because of the wide and thick curved surface design, the contact area with the back is increased. It is beautiful and fits the curve.