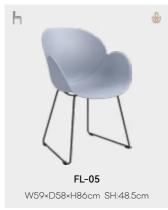

#### FL-P23

| REGULAR  | PAD | UPHOLSTERED |
|----------|-----|-------------|
| FL-05    | 1   | FL-05S      |
| FL-09N   | 1   | FL-09NS     |
| FL-18N   | 1   | FL-18NS     |
| FL-17N   | 1   | FL-17NS     |
| FL-15N   | 1   | FL-15NS     |
| FL-09    | 1   | FL-09S      |
| FL-06    | 1   | FL-06S      |
| FL-03W   | 1   | FL-03WS     |
| FL-08WNP | 1   | FL-08WNPS   |
| FL-12W   | 1   | FL-12WS     |
| FL-07    | 1   | FL-07S      |