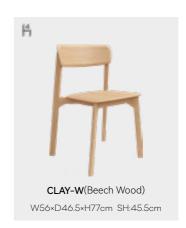

# **POPPY**

The design of POPPY is elegant and the backrest is slightly curved to fit the line of the human back. The beech wood is carefully selected, safe and durable, and can be used as a low-key but outstanding choice, returning to a simple but elegant life.