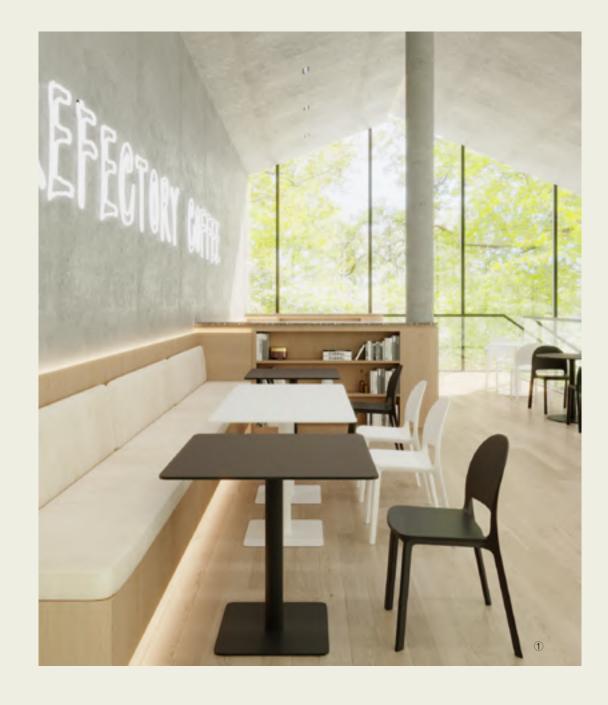

- ① WM-02
- ② WM-02F
- ③ CT-608
- ④ WM−02W

- ① AFM2534S
- ② TB-33-5555(45cm)
- ③ AFM1534

There is an indoor cafe with black and white and original wood colors, where you can enjoy the aroma of coffee in the gentle light.