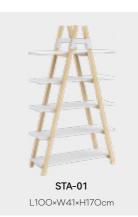

The coffee table bookshelf abandons the square support structure and adopts a staggered structure. The rounded corners of the tabletop are in the same line as the rounded arc of the sofa. According to the actual needs of the space, the whole series can be freely combined and matched.