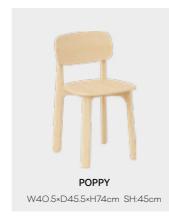

# **POPPY**

The design of POPPY is elegant and the backrest is slightly curved to fit the line of the human back. The beech wood is carefully selected, safe and durable, and can be used as a low-key but outstanding choice, returning to a simple but elegant life.