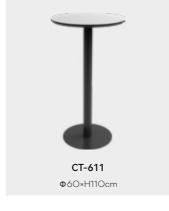

- ① FLOAT
- ② CLO-2
- ③ CT-611-1

The WM series has two choices of plastic and wood, and the combination of plastic and metal leg frames has a low-profile and versatile temperament; and the combination of wood and metal leg frames adds a cozy atmosphere to the space.