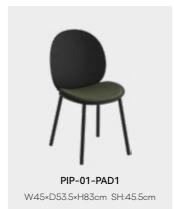

#### Regular Colors:

Inspired by ping-pong racket, the two circular collisions make the arc smooth and powerful, PIP chair is a multifunctional plastic chair with concise shape. This series includes four products, which perfectly fits the back line of the human body, giving users a safe and comfortable feeling. Functionally, it is also suitable for different space occasions, with a great deal of freedom in collocation.