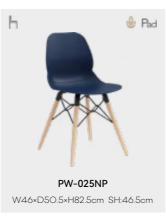

#### CT-P07

| REGULAR     | PAD             | UPHOLSTERED  |
|-------------|-----------------|--------------|
| CT-615      | CT-615-PAD      | CT-615S      |
| CT-616      | CT-616-PAD      | CT-616S      |
| CT-617      | CT-617-PAD      | CT-617S      |
| CT-617N     | CT-617N-PAD     | CT-617NS     |
| CT-618N     | CT-618N-PAD     | CT-618NS     |
| CT-617-1    | CT-617-1-PAD    | CT-617-1S    |
| CT-625N     | CT-625N-PAD     | CT-625NS     |
| PW-025NP    | PW-025NP-PAD    | PW-025NPS    |
| CT-619      | 1               | CT-619S      |
| CT-626      | CT-626-PAD      | CT-626S      |
| CT-616-1    | CT-616-1-PAD    | CT-616-1S    |
| PW-025-1NFP | PW-025-1NFP-PAD | PW-025-1NFPS |
| PW-061      | PW-061-PAD      | PW-061S      |