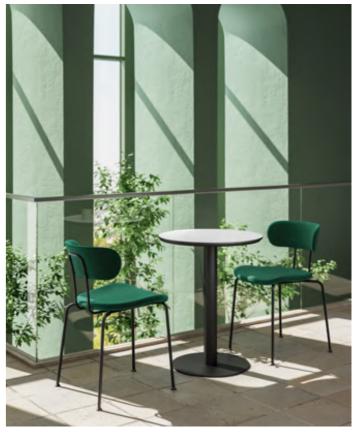

# DINING AREA

- ① FLOAT-L
- ② TB-33-60(45cm)
- 3 EDEN-B1
- 4 EDEN-1
- ⑤ CLO-3
- 6 WM-02BAR-76W

Dining in the restaurant is about the environment is comfortable, relaxing atmosphere, the use of material changes to make style bias distinction. For example, with metal chair legs, simple brighten the space, can also be combined with the sofa, adding soft texture, so that the space becomes warm and rustic.