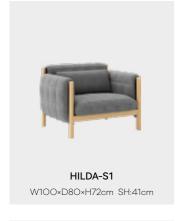

### **HILDA**

The HILDA series is a big family, including a variety of products, the overall style is soft and unified.

The sofa is composed of a thick soft bag and a solid wood frame. The quilting technology makes the soft cushion not look bloated in terms of visual effect, and it is soft and comfortable in actual use. The large and deep seat cushion is connected to the leg frame with a tether, which can be easily disassembled during cleaning.

The coffee table bookshelf abandons the square support structure and adopts a staggered structure. The rounded corners of the tabletop are in the same line as the rounded arc of the sofa. According to the actual needs of the space, the whole series can be freely combined and matched.