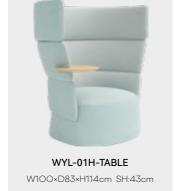

# **WALLY**

WYL-01L W100×D83×H84cm SH:43cm

WYL-01W W70×D60×H72cm SH:45cm

W100×D83×H84cm SH:43cm

WALLY SOFA can be used for a big public space as a collection, or a small home as an independent product. It is elegant and noble. When you sit in it, it provides you a private  $environment.\ Enjoy\ yourself\ with\ WALLY.$ 