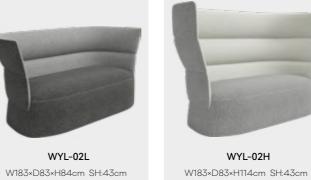

② CSC471L

③ CSC471R

④ CSC472L

Office leisure, comfortable and soft sofa seats to relieve the time accumulated work pressure.

- ① ZUCCA-1
- ② ZUCCA-2
- ③ ZUCCA-R
- ④ CT-609

WALLY SOFA can be used for a big public space as a collection, or a small home as an independent product. It is elegant and noble. When you sit in it, it provides you a private environment. Enjoy yourself with WALLY.