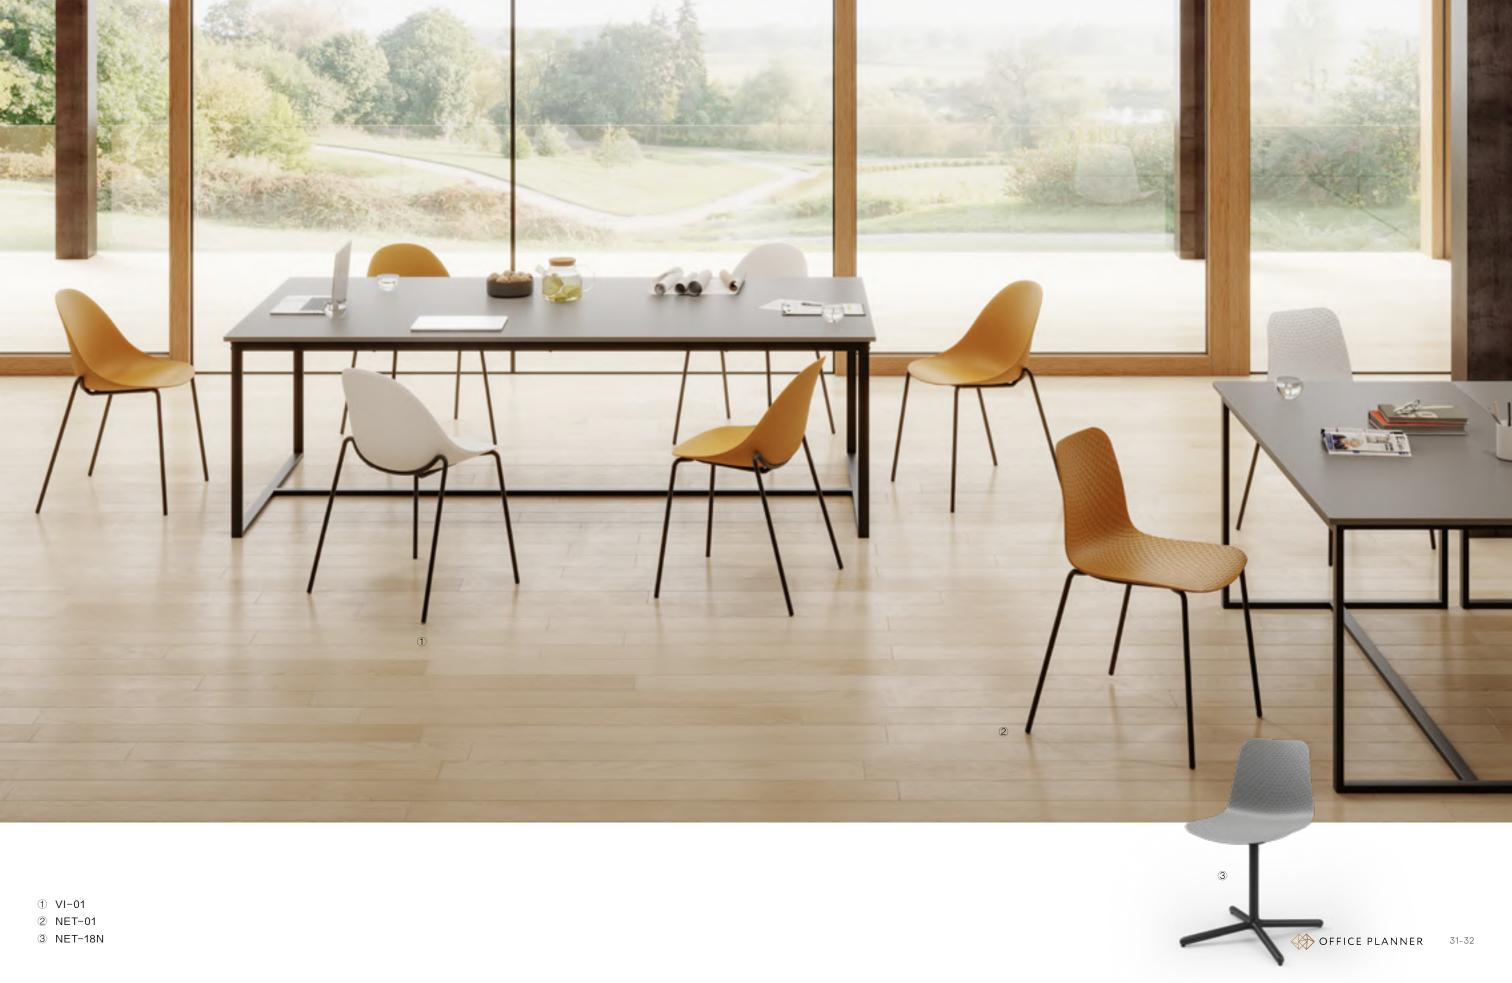

# OFFICE AREA

① FL-18N

② ELET-18N

In a large office, the organization of space can be decentralized or centralized. Selecting desks and chairs according to functional needs ensures flexibility in matching the use of space.