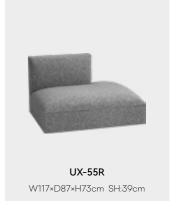

- ① **CSC472R** Size:W169×D8O×H65cm SH:40cm
- ② **CSC472L** Size:W169×D80×H65cm SH:40cm
- ③ **CSC471R** Size:W113×D83×H67cm SH:40cm
- 4 **CSC471L** Size:W113×D83×H67cm SH:40cm