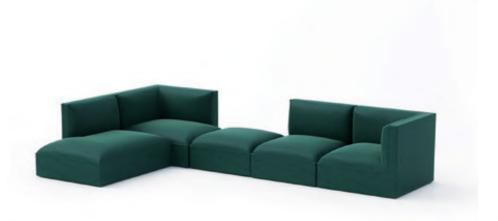

# **UPHOLSTERED**

W81×D81×H69cm SH:42cm

W80×D71×H42cm

W247×D152×H69cm SH:42cm

DAIGH integrates the concept of dough with the sofa. Just like the plasticity of dough, DAIGH has an unconventional combination method, unit module design, components can be disassembled and assembled at will, and the armrests and back cushions can be arbitrarily matched and placed, not limited to a single sofa. The combination mode can meet various needs, enjoy comfortable DIY customization, and adapt to the combination of different spaces. It can be deleted according to needs, bringing a new home experience to consumers who pursue fashion and personalization.

#### Combination

#### **Parts**