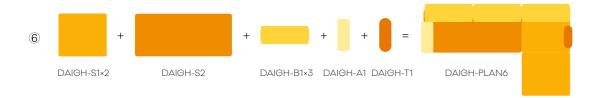

# **UPHOLSTERED**

W81×D81×H69cm SH:42cm

W80×D71×H42cm

W247×D152×H69cm SH:42cm

DAIGH integrates the concept of dough with the sofa. Just like the plasticity of dough, DAIGH has an unconventional combination method, unit module design, components can be disassembled and assembled at will, and the armrests and back cushions can be arbitrarily matched and placed, not limited to a single sofa. The combination mode can meet various needs, enjoy comfortable DIY customization, and adapt to the combination of different spaces. It can be deleted according to needs, bringing a new home experience to consumers who pursue fashion and personalization.

#### Combination

#### **Parts**