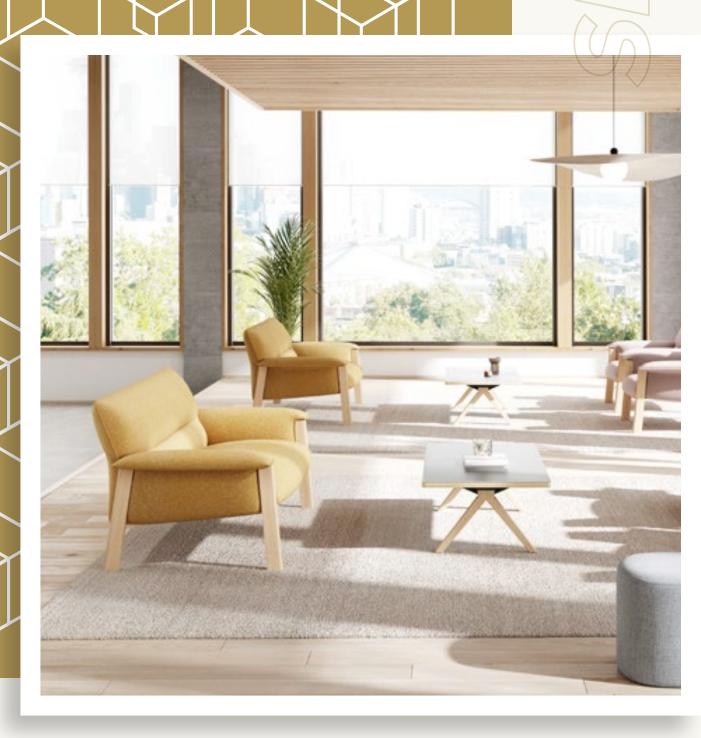

# OFFICE AREA

① FL-18N

② ELET-18N

In a large office, the organization of space can be decentralized or centralized. Selecting desks and chairs according to functional needs ensures flexibility in matching the use of space.