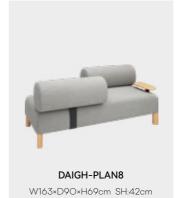

# **UPHOLSTERED**

W81×D81×H69cm SH:42cm

W80×D71×H42cm

W247×D152×H69cm SH:42cm

DAIGH integrates the concept of dough with the sofa. Just like the plasticity of dough, DAIGH has an unconventional combination method, unit module design, components can be disassembled and assembled at will, and the armrests and back cushions can be arbitrarily matched and placed, not limited to a single sofa. The combination mode can meet various needs, enjoy comfortable DIY customization, and adapt to the combination of different spaces. It can be deleted according to needs, bringing a new home experience to consumers who pursue fashion and personalization.