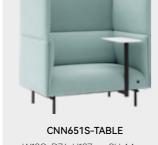

### **CHAIN**

The CHAIN collection contains sofa bench, sofa stool, sofa table and screen. Such a collection is more suitable for modern and future public space. It fits well for current office environment. The CHAIN concept is from the idea connection. If needed, it could be connected as long as you want.

The different height and width of seat can provide enough comfort feeling. A big screen can also provide users an private space.