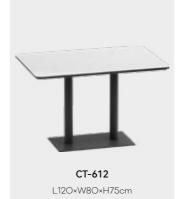

# DINING AREA

- ① FLOAT-L
- ② TB-33-60(45cm)
- 3 EDEN-B1
- 4 EDEN-1
- ⑤ CLO-3
- 6 WM-02BAR-76W

Dining in the restaurant is about the environment is comfortable, relaxing atmosphere, the use of material changes to make style bias distinction. For example, with metal chair legs, simple brighten the space, can also be combined with the sofa, adding soft texture, so that the space becomes warm and rustic.