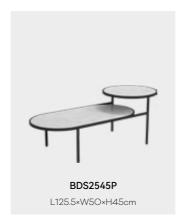

The coffee table bookshelf abandons the square support structure and adopts a staggered structure. The rounded corners of the tabletop are in the same line as the rounded arc of the sofa. According to the actual needs of the space, the whole series can be freely combined and matched.