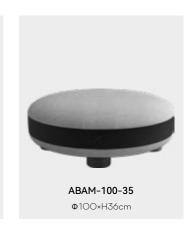

# ABAM Designed by Favaretto & Partners

Imagine a round fat animal. This is what ABAM sofa looks like. The whole funny design makes people feel warm and happy. A special belt in different color makes the animal look more vivid.

There is a hidden function of storage, And there is also a matched coffee table, making the ABAM family complete.