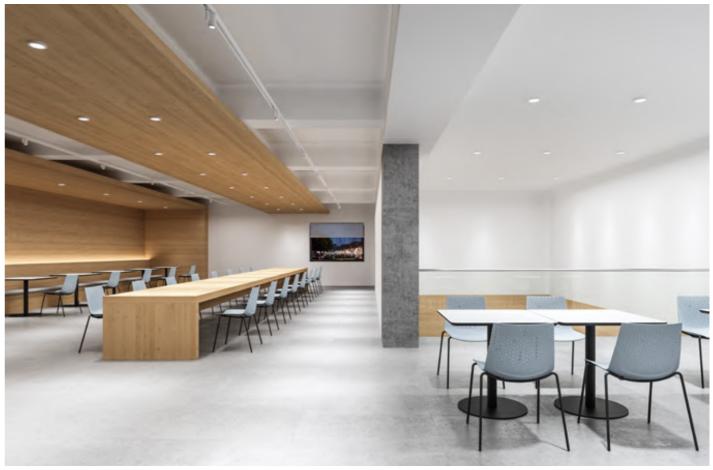

# OFFICE AREA

① FL-18N

② ELET-18N

In a large office, the organization of space can be decentralized or centralized. Selecting desks and chairs according to functional needs ensures flexibility in matching the use of space.