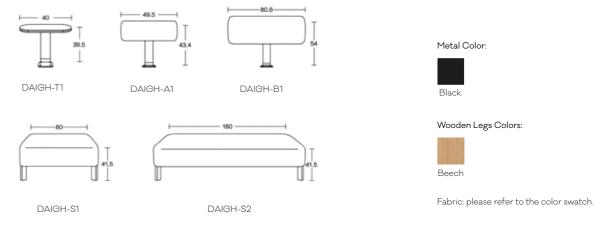

# **UPHOLSTERED**

W81×D81×H69cm SH:42cm

W80×D71×H42cm

W247×D152×H69cm SH:42cm

DAIGH integrates the concept of dough with the sofa. Just like the plasticity of dough, DAIGH has an unconventional combination method, unit module design, components can be disassembled and assembled at will, and the armrests and back cushions can be arbitrarily matched and placed, not limited to a single sofa. The combination mode can meet various needs, enjoy comfortable DIY customization, and adapt to the combination of different spaces. It can be deleted according to needs, bringing a new home experience to consumers who pursue fashion and personalization.