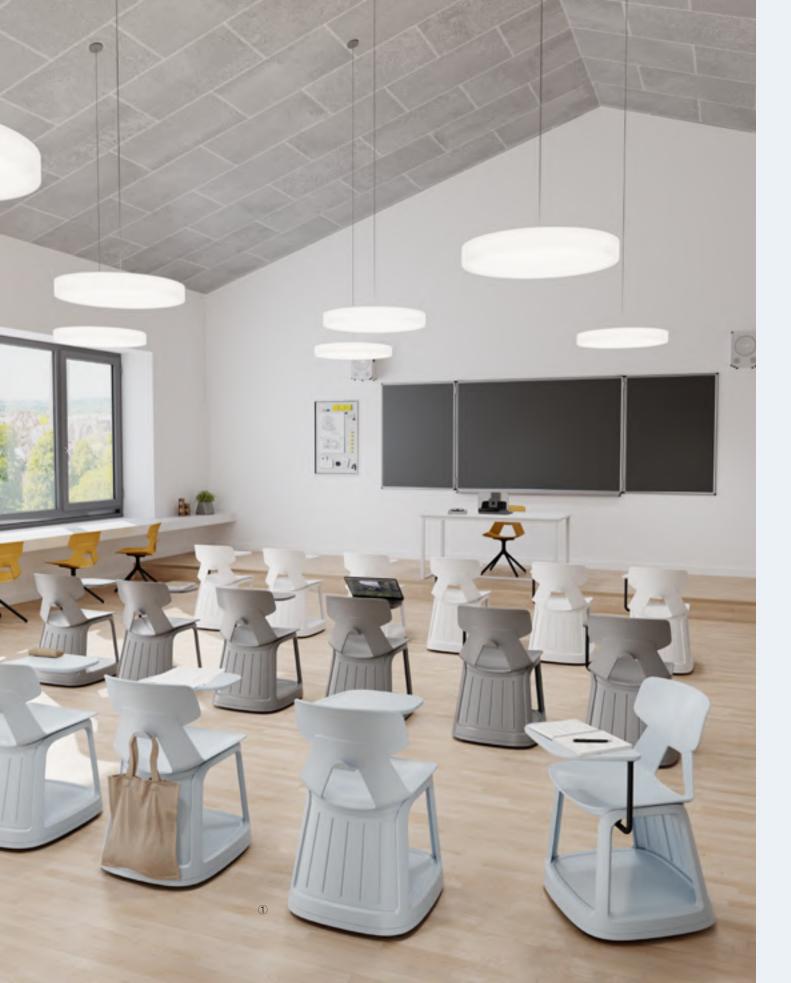

# DUCATION ETTING re space like an auditorium or lecture hall, it's important to e right chair: comfortable, durable, lightweight, and easy to stack, or move. ① AU-05F OFFICE PLANNER

ELET is composed of basic geometric elements whose faces are staggered to leave a hollow for the back of the chair and bend backward to create a small functional part that saves space for storage - the hook. The backrest is concave and the seat surface is slightly sunken, making the seating experience excellent. With its fresh appearance and practical functions, it is a suitable choice for many spaces.