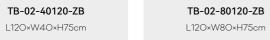

# TB-15

Table top regular Colors:

TB-08-60120

L120×W60×H75cm

TB-02-80160-ZB L160 × W80 × H75 cm

TB-02-80200-ZB L2OO×W8O×H75cm

TB-02-6012050-ZB L120×W60×H50cm

TB-02-120240-ZB L240×W120×H75cm