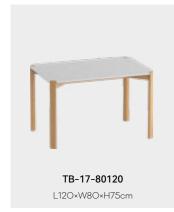

# TB-15

Table top regular Colors:

TB-08-60120

L120×W60×H75cm

TB-02-80160-ZB L160 × W80 × H75 cm

TB-02-80200-ZB L2OO×W8O×H75cm

TB-02-6012050-ZB L120×W60×H50cm

TB-02-120240-ZB L240×W120×H75cm