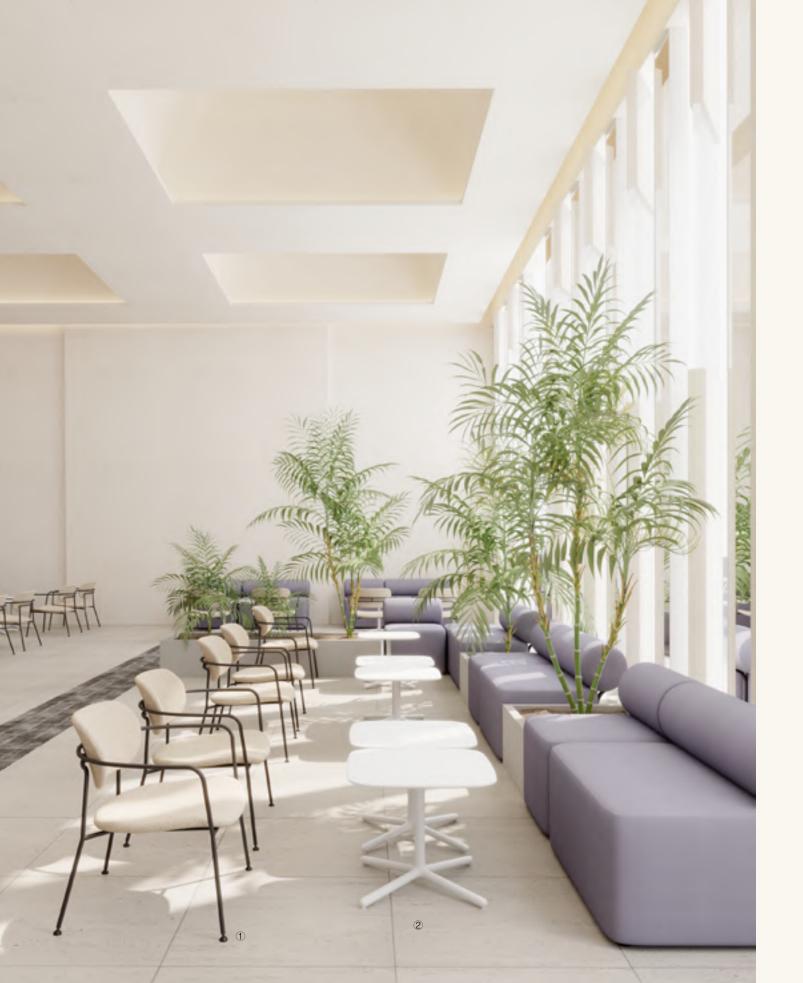

# SEN SERIES

- ① MARA-S1
- ② MARA-S2
- ③ BG-35-60120
- ④ SOFA-03-4080S
- ⑤ SOFA-03-4040S

The free combination of upholstered furniture in the communal area allows work communication to take place anywhere, anytime, as well as comfortable rest when you are tired.

In the public area of the furnishings to have a certain space separation effect, and DAIGH combination sofa can be randomly matched with the function, can be very good to meet this demand.