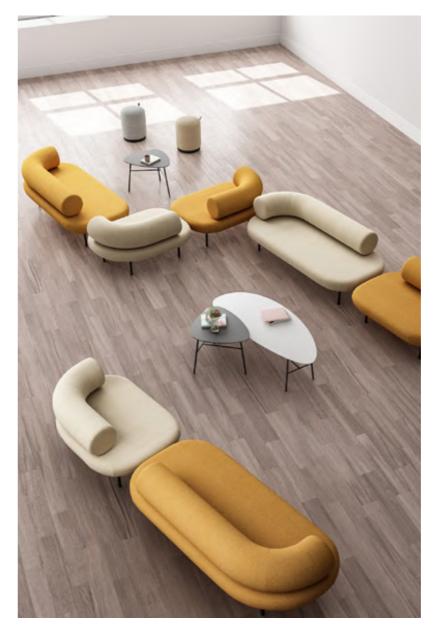

# **UPHOLSTERED**

W81×D81×H69cm SH:42cm

W80×D71×H42cm

W247×D152×H69cm SH:42cm

DAIGH integrates the concept of dough with the sofa. Just like the plasticity of dough, DAIGH has an unconventional combination method, unit module design, components can be disassembled and assembled at will, and the armrests and back cushions can be arbitrarily matched and placed, not limited to a single sofa. The combination mode can meet various needs, enjoy comfortable DIY customization, and adapt to the combination of different spaces. It can be deleted according to needs, bringing a new home experience to consumers who pursue fashion and personalization.