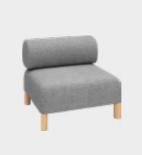

# **UPHOLSTERED**

W81×D81×H69cm SH:42cm

W80×D71×H42cm

W247×D152×H69cm SH:42cm

DAIGH integrates the concept of dough with the sofa. Just like the plasticity of dough, DAIGH has an unconventional combination method, unit module design, components can be disassembled and assembled at will, and the armrests and back cushions can be arbitrarily matched and placed, not limited to a single sofa. The combination mode can meet various needs, enjoy comfortable DIY customization, and adapt to the combination of different spaces. It can be deleted according to needs, bringing a new home experience to consumers who pursue fashion and personalization.