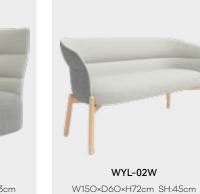

# **WALLY**

WYL-01L W100×D83×H84cm SH:43cm

WYL-01W W70×D60×H72cm SH:45cm

W100×D83×H84cm SH:43cm

WALLY SOFA can be used for a big public space as a collection, or a small home as an independent product. It is elegant and noble. When you sit in it, it provides you a private  $environment.\ Enjoy\ yourself\ with\ WALLY.$ 