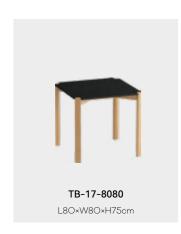

# TB-15

Table top regular Colors:

TB-08-60120

L120×W60×H75cm

TB-02-80160-ZB L160 × W80 × H75 cm

TB-02-80200-ZB L2OO×W8O×H75cm

TB-02-6012050-ZB L120×W60×H50cm

TB-02-120240-ZB L240×W120×H75cm