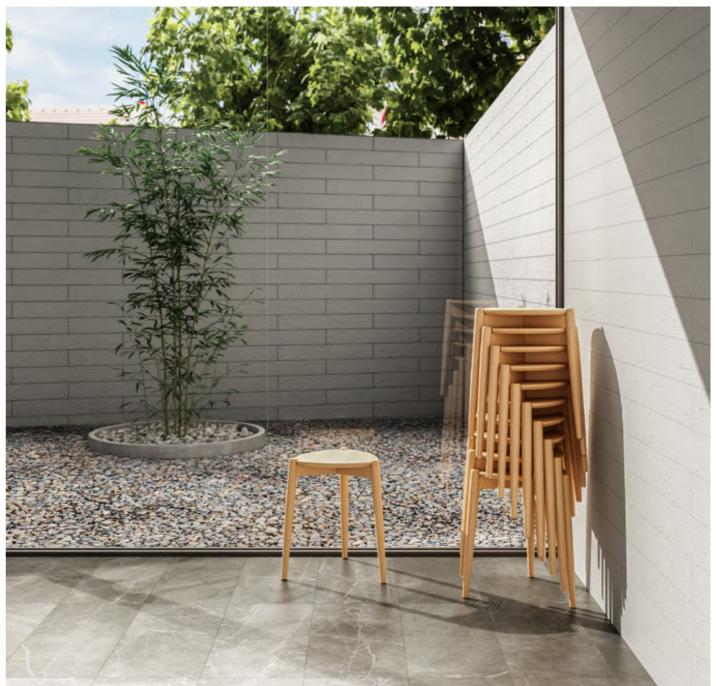

# **STACKS**

With the simplest lines, the STACKS chair deserves constant tasting. The round and curved backrest makes you relaxed. The simple but strong frame brings you safety. It saves you a lot of space because of the stackability. If needed, there is a small trolley for transferring. This is STACKS, simple and unique.