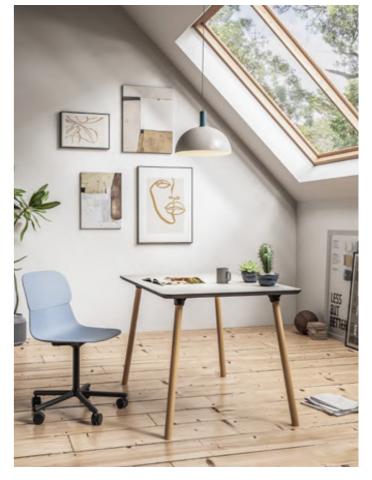

SOFA-03-40120 W122×D42×H47cm

SOFA-01 W91×D82×H78cm SH:44cm

W80×D40×H38cm

W120×D40×H38cm

Fabric: please refer to the color swatch.

Bud's desktop has soft lines, like a pea in shape. With just the right arc to embrace the curve, fit the human body, and provide space for the users. Rounded lines and corners, fine wood textures create a harmonious atmosphere.

The designer added double triangular supports to the H-shaped table legs, showing the beauty of strength and structure, and precise connection. The light and line-like iron structure can also provide stable support, and the water-drop-like foot pads increase the force surface, making the overall look more capable, just like the growing peas try to break the ground.