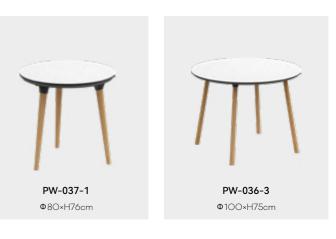

### Various Combinations

The CHAIN collection consists of a main sofa bench, round piers, tables and screens: its design is defined as being more appropriate for the public spaces of today and tomorrow, as well as catering to the users' need for a more comfortable and flexible office environment.

### **CHAIN**

The CHAIN collection contains sofa bench, sofa stool, sofa table and screen. Such a collection is more suitable for modern and future public space. It fits well for current office environment. The CHAIN concept is from the idea connection. If needed, it could be connected as long as you want.

The different height and width of seat can provide enough comfort feeling. A big screen can also provide users an private space.