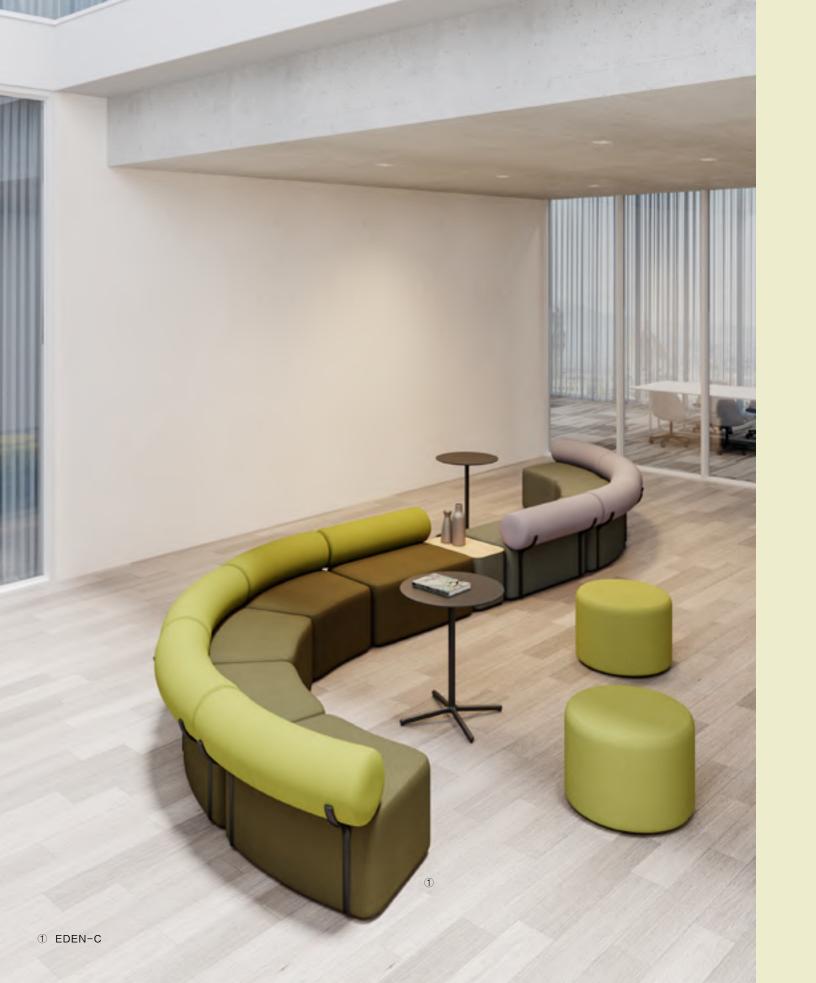

### **CHAIN**

The CHAIN collection contains sofa bench, sofa stool, sofa table and screen. Such a collection is more suitable for modern and future public space. It fits well for current office environment. The CHAIN concept is from the idea connection. If needed, it could be connected as long as you want.

The different height and width of seat can provide enough comfort feeling. A big screen can also provide users an private space.