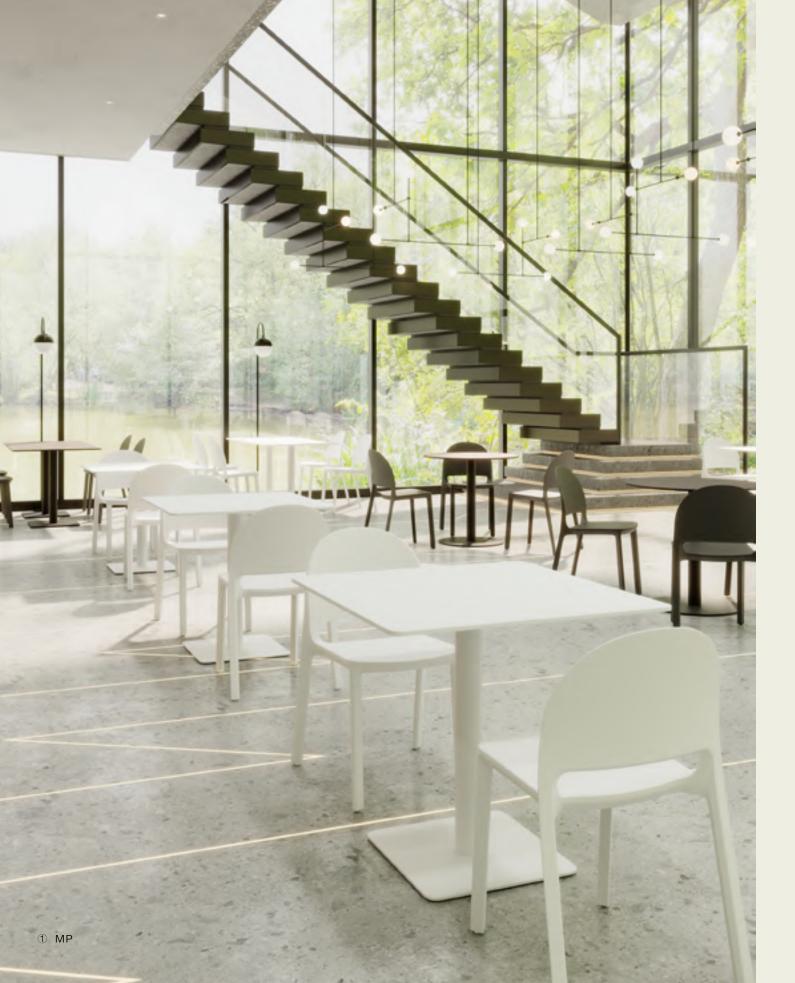

# DINING AREA

- ① FLOAT-L
- ② TB-33-60(45cm)
- 3 EDEN-B1
- 4 EDEN-1
- ⑤ CLO-3
- 6 WM-02BAR-76W

Dining in the restaurant is about the environment is comfortable, relaxing atmosphere, the use of material changes to make style bias distinction. For example, with metal chair legs, simple brighten the space, can also be combined with the sofa, adding soft texture, so that the space becomes warm and rustic.