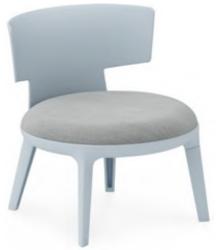

② CSC471L

③ CSC471R

④ CSC472L

Office leisure, comfortable and soft sofa seats to relieve the time accumulated work pressure.

- ① ZUCCA-1
- ② ZUCCA-2
- ③ ZUCCA-R
- ④ CT-609

WALLY SOFA can be used for a big public space as a collection, or a small home as an independent product. It is elegant and noble. When you sit in it, it provides you a private environment. Enjoy yourself with WALLY.