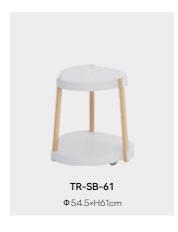

e choices:

- ② TB-22-80120SLAB Size: L120×W80×H74.5cm
- ③ TB-22-80160SLAB Size: L160×W80×H74.5cm

Regular Colors:







Oak Klein Blue











Regular Colors:



# TB-15























Table top regular Colors:































TB-08-60120

L120×W60×H75cm

















































































































TB-02-80160-ZB L160 × W80 × H75 cm

TB-02-80200-ZB L2OO×W8O×H75cm









TB-02-6012050-ZB L120×W60×H50cm

TB-02-120240-ZB L240×W120×H75cm



TB-02-60120110ZB L120×W60×H110cm



L120×W60×H35cm













TB-01-80

Φ80×H74cm

TB-05-70120 L120×W70×H75cm

BYY80160 L160×W80×H75.5cm

TB-11-80160KBT L160×W80×H74cm







L75×W50×H43cm



L100×W50×H43cm

















L88×W58×H4Ocm



































































# OFFICE PLANNER

#### Office Planner Pte Ltd

Singapore 149544



office-planner.com