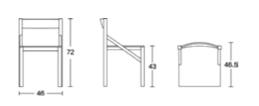

Materials:

Black Navy Blue Klein Blue

GEO Size:W46×D46.5×H72cm SH:43cm

GEO is a very stylized work. The designer uses a few simple straight lines to construct this geometric solid wood chair. It has the functional characteristics of disassembly and assembly, the parts are clear and concise, and the assembly is simple and easy to understand. The package size after tiling is less than O.O4 cubic. Greatly reduce the space cost of storage and transportation. The curved shape of the backrest provides comfortable feeling, and at the same time adds a soft color to GEO.