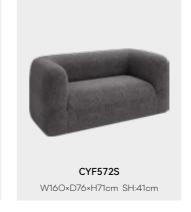

9cm SH:41cm



Fabric: please refer to the color swatch.

# **TOPO**

TOPO, with unique outline, subtle curve, form a top-down with composed the texture of the precipitation in space. Careful consideration of ergonomics smooth cohesion of armrest and back of the chair, echo of the ups and downs of the formation of the rhythm, like the opening arms, with supercilious attitude to welcome you in , tie-in softness full mats, make it more comfortable, discover more in the same time.

- ① **TOPO** Size:W88.5×D89×H1O9cm SH:35cm
- ② TOPO-R(swivel) Size:W88.5×D89×H1O9cm SH:35cm
- ③ **TOPO-T** Size:W62×D56.5×H36cm















# **NEST**







① **RX-12W** Size:W65.5×D73×H75.5cm SH:34cm

② **RX-T** Size:W61.5×D40.5×H34cm





Fabric: please refer to the color swatch.





W100×D76×H71cm SH:41cm





W77×D77×H39cm SH:39cm





















W69.5×D64×H69cm SH:37.5cm

































SOFA-03-4080 W82×D42×H47cm

SOFA-03-40120 W122×D42×H47cm

SOFA-01 W91×D82×H78cm SH:44cm





W80×D40×H38cm



W120×D40×H38cm



Fabric: please refer to the color swatch.







Bud's desktop has soft lines, like a pea in shape. With just the right arc to embrace the curve, fit the human body, and provide space for the users. Rounded lines and corners, fine wood textures create a harmonious atmosphere.

The designer added double triangular supports to the H-shaped table legs, showing the beauty of strength and structure, and precise connection. The light and line-like iron structure can also provide stable support, and the water-drop-like foot pads increase the force surface, making the