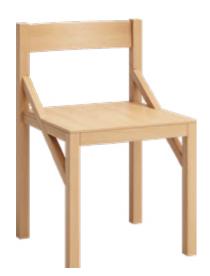

Materials:

Black Navy Blue Klein Blue

GEO Size:W46×D46.5×H72cm SH:43cm

GEO is a very stylized work. The designer uses a few simple straight lines to construct this geometric solid wood chair. It has the functional characteristics of disassembly and assembly, the parts are clear and concise, and the assembly is simple and easy to understand. The package size after tiling is less than O.O4 cubic. Greatly reduce the space cost of storage and transportation. The curved shape of the backrest provides comfortable feeling, and at the same time adds a soft color to GEO.