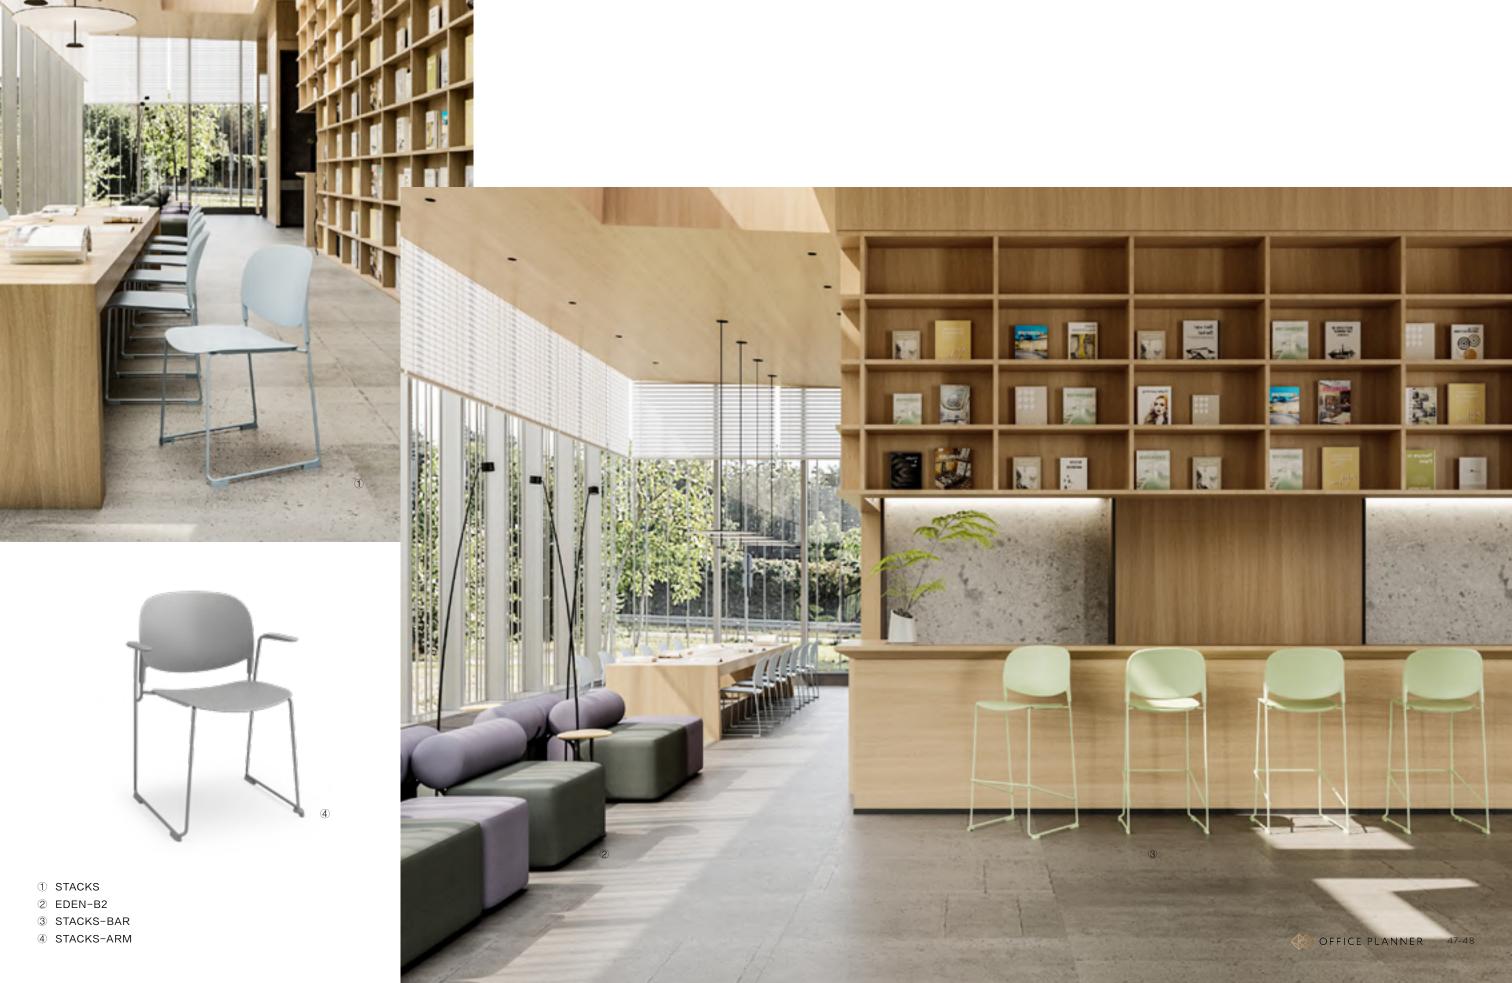

# **STACKS**

With the simplest lines, the STACKS chair deserves constant tasting. The round and curved backrest makes you relaxed. The simple but strong frame brings you safety. It saves you a lot of space because of the stackability. If needed, there is a small trolley for transferring. This is STACKS, simple and unique.

TROLLEY FOR STACKS W77.5×D62.5×H41cm