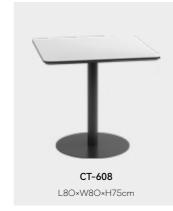

- ① WM-02
- ② WM-02F
- ③ CT-608
- ④ WM−02W

- ① AFM2534S
- ② TB-33-5555(45cm)
- ③ AFM1534

There is an indoor cafe with black and white and original wood colors, where you can enjoy the aroma of coffee in the gentle light.