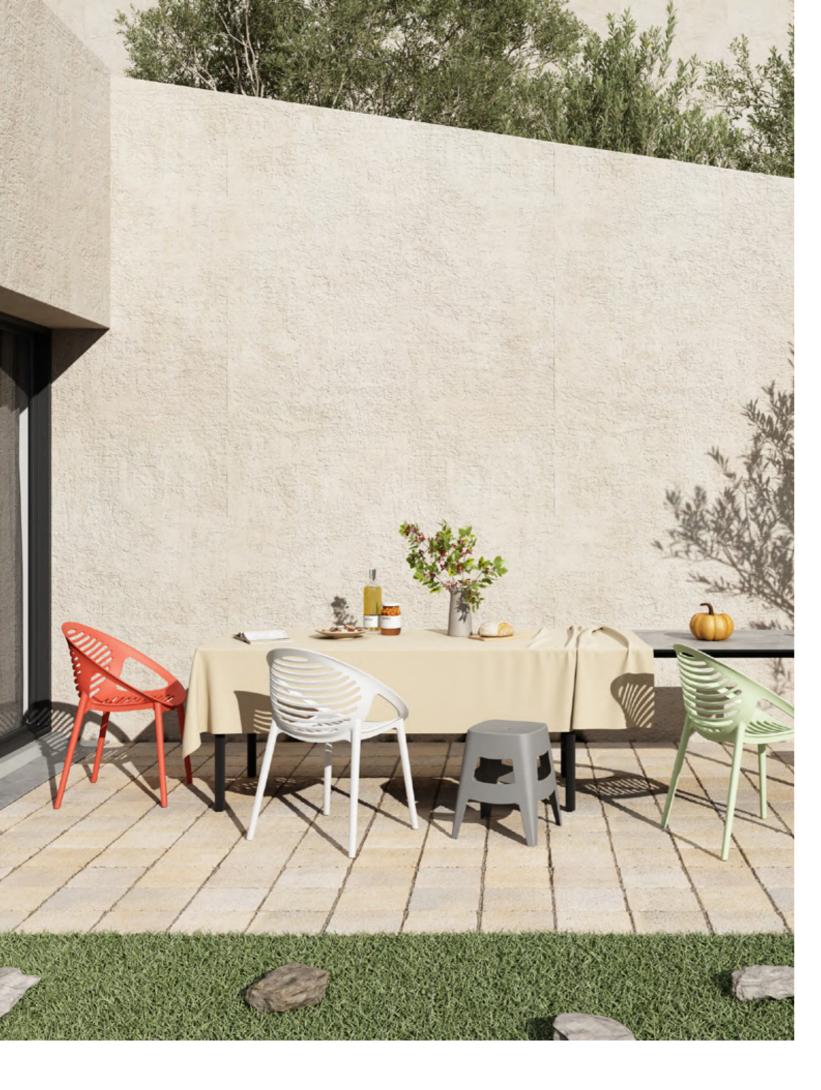

#### Regular Colors:

Different from traditional seats, STRATOS adopts a hollow seat back design. Its shape looks like a streamer and a picture frame, framing a corner of the beautiful scenery. The legs of the chair are slightly tilted outwards to provide the best stability. The unique design makes STRATOS very lightweight and can be lifted with one hand, which is convenient to carry and take. Its seat surface can be disassembled and assembled, and can be matched with different colors of the chair. In addition, there is a choice of wooden seat surface, so that it can be suitable for a variety of environmental spaces.