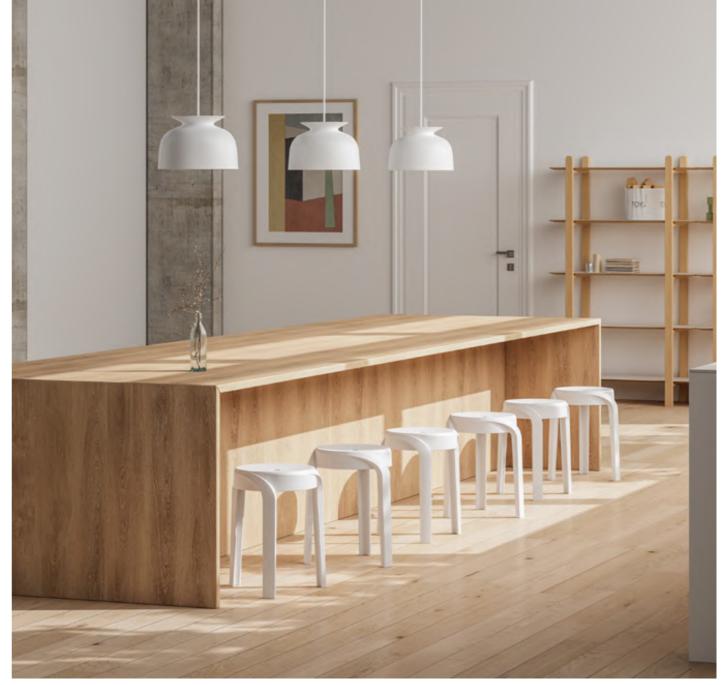

Navy Blue Klein Blue

# **POPPY**













The design of POPPY is elegant and the backrest is slightly curved to fit the line of the human back. The beech wood is carefully selected, safe and durable, and can be used as a low-key but outstanding choice, returning to a simple but elegant life.



# MILD









MILD-LS W57.5\*D67.5\*H72cm SH:41cm

MILD's simple and smooth shape relieves visual stress and relieves the burden of complicated life. Enough sitting depth and enough relaxing space provide a resting place for the tired body. Reasonable design makes it stable in structure and not afraid of shaking; high-quality materials and tough wood make the user feel comfortable.



# **Wood Chair**









# Plastic Chair









# Plastic Chair













# **Plastic Stool**











# **Upholstered Chair**



































# PAD&UPHOLSTERED COMPARISON

#### QUS-P05

| REGULAR   | PAD           | UPHOLSTERED |
|-----------|---------------|-------------|
| QUS-01    | QUS-01-PAD    | 1           |
| QUS-05    | QUS-05-PAD    | 1           |
| QUS-08WNP | QUS-08WMP-PAD | /           |
| QUS-09N   | QUS-09N-PAD   | 1           |
| QUS-11W   | QUS-11W-PAD   | /           |
| QUS-15N   | QUS-15N-PAD   | 1           |
| QUS-17N   | QUS-17N-PAD   | /           |
| QUS-18N   | QUS-18N-PAD   | 1           |
| OUS-BAR   | OUS-BAR-PAD   |             |

#### QU-P019

| REGULAR  | PAD          | UPHOLSTERED |
|----------|--------------|-------------|
| QU-01    | QU-01-PAD    | 1           |
| QU-05    | QU-05-PAD    | 1           |
| QU-08WNP | QU-08WMP-PAD |