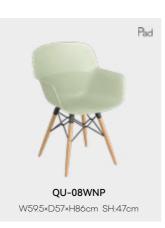

#### QUS-P05

| REGULAR   | PAD           | UPHOLSTERED |
|-----------|---------------|-------------|
| QUS-01    | QUS-01-PAD    | 1           |
| QUS-05    | QUS-05-PAD    | 1           |
| QUS-08WNP | QUS-08WMP-PAD | /           |
| QUS-09N   | QUS-09N-PAD   | 1           |
| QUS-11W   | QUS-11W-PAD   | /           |
| QUS-15N   | QUS-15N-PAD   | 1           |
| QUS-17N   | QUS-17N-PAD   | /           |
| QUS-18N   | QUS-18N-PAD   | 1           |
| OUS-BAR   | OUS-BAR-PAD   |             |

#### QU-P019

| REGULAR  | PAD          | UPHOLSTERED |
|----------|--------------|-------------|
| QU-01    | QU-01-PAD    | 1           |
| QU-05    | QU-05-PAD    | 1           |
| QU-08WNP | QU-08WMP-PAD | 1           |
| QU-09N   | QU-09N-PAD   | 1           |
| QU-11W   | QU-11W-PAD   | 1           |
| QU-15N   | QU-15N-PAD   | 1           |
| QU-17N   | QU-17N-PAD   | 1           |
| QU-18N   | QU-18N-PAD   | 1           |