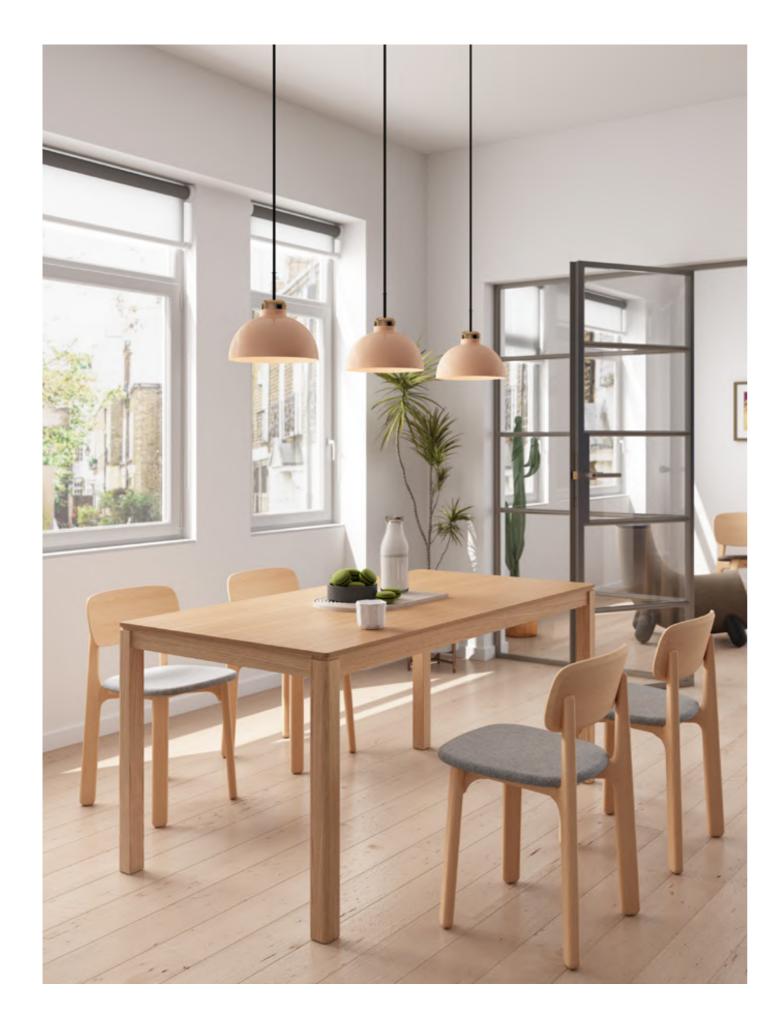

# DINING AREA

- ① FLOAT-L
- ② TB-33-60(45cm)
- 3 EDEN-B1
- 4 EDEN-1
- ⑤ CLO-3
- 6 WM-02BAR-76W

Dining in the restaurant is about the environment is comfortable, relaxing atmosphere, the use of material changes to make style bias distinction. For example, with metal chair legs, simple brighten the space, can also be combined with the sofa, adding soft texture, so that the space becomes warm and rustic.