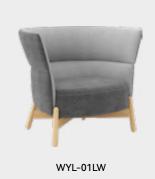

# **WALLY**

WYL-01L W100×D83×H84cm SH:43cm

WYL-01W W70×D60×H72cm SH:45cm

W100×D83×H84cm SH:43cm

WALLY SOFA can be used for a big public space as a collection, or a small home as an independent product. It is elegant and noble. When you sit in it, it provides you a private  $environment.\ Enjoy\ yourself\ with\ WALLY.$ 