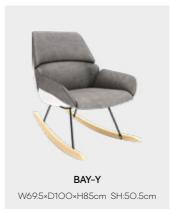

esigner uses a simple arc to outline an imaginative work, which is like a slide, and also like a charming little sea lion. Such a childlike design makes people feel close. DYNO not only has a good-looking appearance, but also has a very comfortable experience to spend a happy parent-child time.

Fabric: please refer to the color swatch.

# ABAM Designed by Favaretto & Partners











Imagine a round fat animal. This is what ABAM sofa looks like. The whole funny design makes people feel warm and happy. A special belt in different color makes the animal look more vivid.

There is a hidden function of storage, And there is also a matched coffee table, making the ABAM family complete.



# QU-L





Regular Colors/Metal Frame:





Fabric: please refer to the color swatch.



# **BAY**





Regular Colors(PP SEAT):











### **CHAIN**

The CHAIN collection contains sofa bench, sofa stool, sofa table and screen. Such a collection is more suitable for modern and future public space. It fits well for current office environment. The CHAIN concept is from the idea connection. If needed, it could be connected as long as you want.

The different height and width of seat can provide enough comfort feeling. A big screen can also provide users an private space.

#### Parts





#### Combination





# **WALLY**







WYL-01L W100×D83×H84cm SH:43cm



WYL-01W W70×D60×H72cm SH:45cm



W100×D83×H84cm SH:43cm



















WALLY SOFA can be used for a big public space as a collection, or a small home as an independent product. It is elegant and noble. When you sit in it, it pr