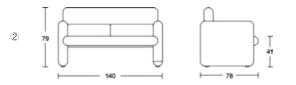

The result is a range of models which can both fill a room on their own and form part of an ensemble.

- ① **SOFA-06-01** Size:W66.5×D71×H76.5cm SH:40cm
- ② **SOFA-06-02** Size:W124.5×D71.5×H77.5cm SH:4Ocm
- ③ **SOFA-06-T** Size:W66.5×D50.5×H36.5cm