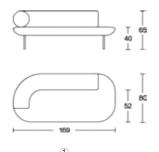

The result is a range of models which can both fill a room on their own and form part of an ensemble.

- ① **SOFA-06-01** Size:W66.5×D71×H76.5cm SH:40cm
- ② **SOFA-06-02** Size:W124.5×D71.5×H77.5cm SH:4Ocm
- ③ **SOFA-06-T** Size:W66.5×D50.5×H36.5cm