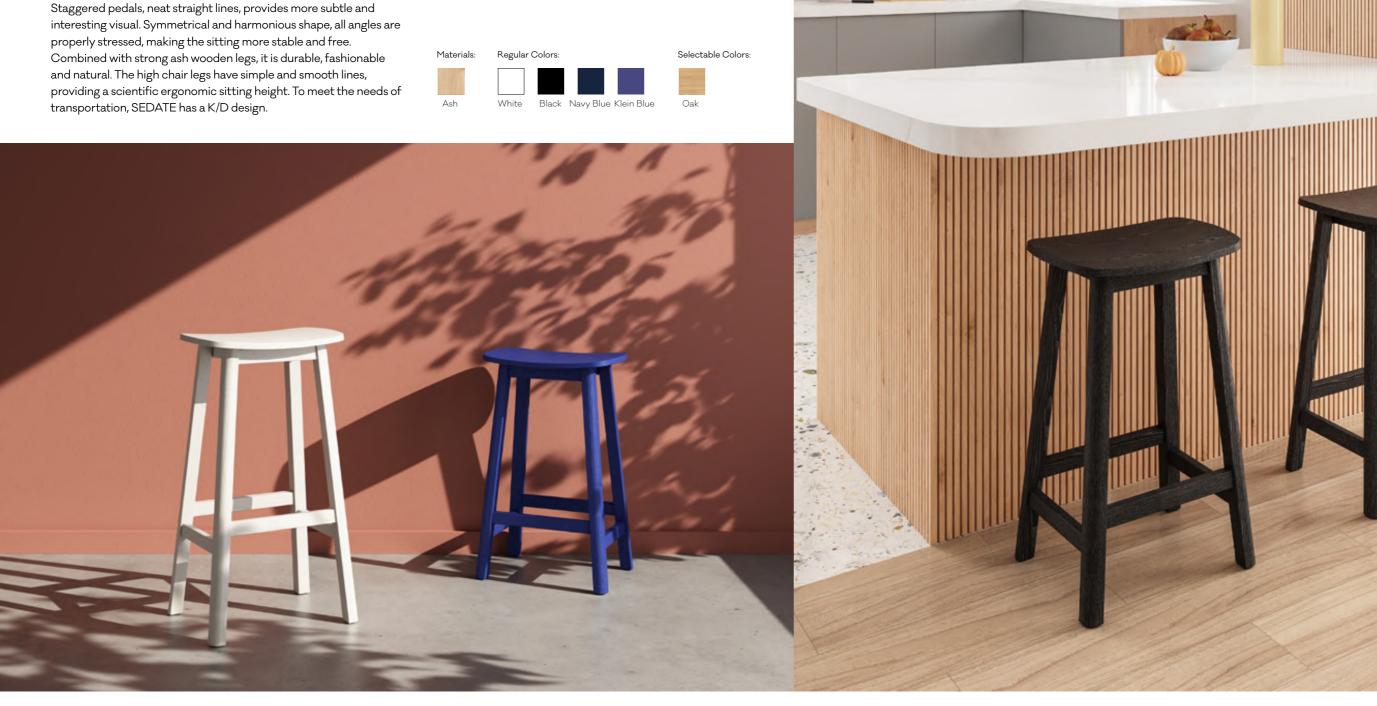

ct. It is elegant and noble. When you sit in it, it provides you a private environment. Enjoy yourself with WALLY.



### **MEET**





















Practical, comfortable, workmanship is the most basic condition for choosing a chair. Of course, it's also the most basic attributes of "MEET". As an extension of the "magpie" chair, "MEET" continues a strong line and curved surface, smooth back of the chair with the back low front high design, accurate consideration of ergonomics, close to the spine, the hips were comfortably wrapped around the chair, elegant curve will delicate texture of convergence among them, clever and not make public.

### FL



























# TO+POD+HP



















# SEDATE NEW





Staggered pedals, neat straight lines, provides more subtle and





# **ANDES**



ANDES Size:W45.5×D51×H76.5cm SH:44.5cm



Based on the needs of the user, ANDES has a beautiful radian. The round and wide curved seat back fits user's back with natural and smooth lines, fully emphasizing the uniformity of force, and relatively delicate harp-shaped hollowing. Light weight, easy to carry for daily use.





Regular Colors:



White Black Navy Blue Klein Blue









# **BLOCKS**











BLOCKS takes the curve as the power, the soft and rounded seat surface and the seat back are connected by an I-shaped connection. Because of the wide and thick curved surface design, the contact area with the back is increased. It is beautiful and fits the curve.

Materials:











Black Navy Blue Klein Blue











GEO Size:W46×D46.5×H72cm SH:43cm

GEO is a very