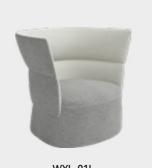

# **WALLY**

WYL-01L W100×D83×H84cm SH:43cm

WYL-01W W70×D60×H72cm SH:45cm

W100×D83×H84cm SH:43cm

WALLY SOFA can be used for a big public space as a collection, or a small home as an independent product. It is elegant and noble. When you sit in it, it provides you a private  $environment.\ Enjoy\ yourself\ with\ WALLY.$ 