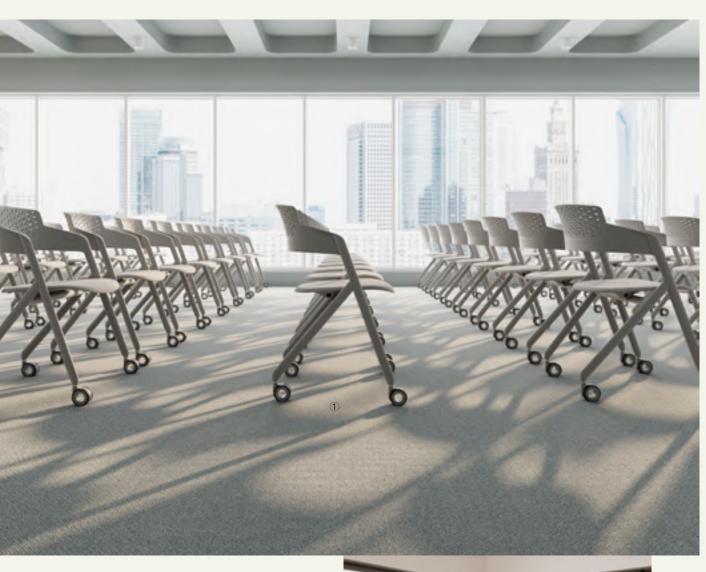

# DUCATION ETTING re space like an auditorium or lecture hall, it's important to e right chair: comfortable, durable, lightweight, and easy to stack, or move. ① AU-05F OFFICE PLANNER

ELET is composed of basic geometric elements whose faces are staggered to leave a hollow for the back of the chair and bend backward to create a small functional part that saves space for storage - the hook. The backrest is concave and the seat surface is slightly sunken, making the seating experience excellent. With its fresh appearance and practical functions, it is a suitable choice for many spaces.