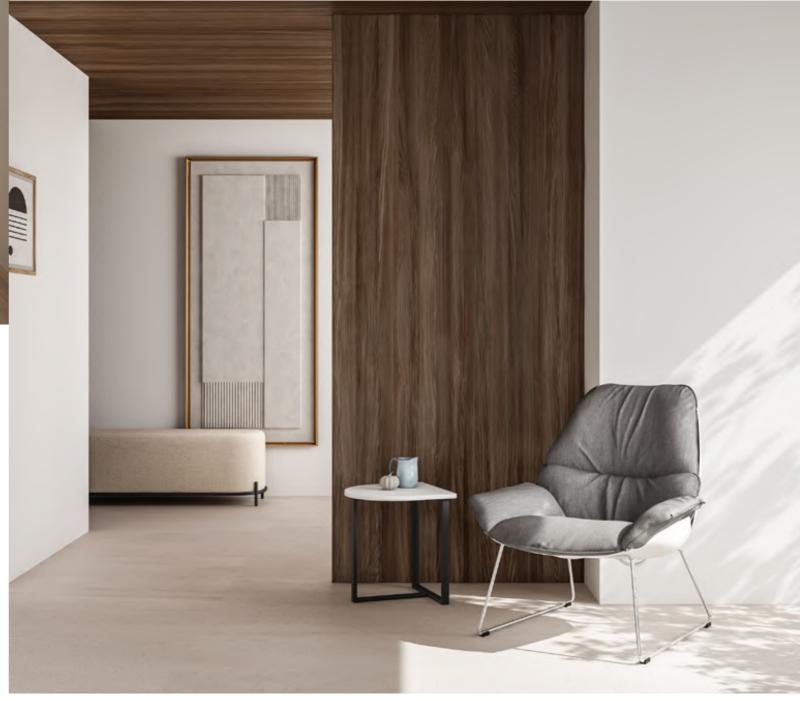

line an imaginative work, which is like a slide, and also like a charming little sea lion. Such a childlike design makes people feel close. DYNO not only has a good-looking appearance, but also has a very comfortable experience to spend a happy parent-child time.

Fabric: please refer to the color swatch.

# ABAM Designed by Favaretto & Partners











Imagine a round fat animal. This is what ABAM sofa looks like. The whole funny design makes people feel warm and happy. A special belt in different color makes the animal look more vivid.

There is a hidden function of storage, And there is also a matched coffee table, making the ABAM family complete.



# QU-L





Regular Colors/Metal Frame:





Fabric: please refer to the color swatch.



# **BAY**





Regular Colors(PP SEAT):











### **CHAIN**

The CHAIN collection contains sofa bench, sofa stool, sofa table and screen. Such a collection is more suitable for modern and future public space. It fits well for current office environment. The CHAIN concept is from the idea connection. If needed, it could be connected as long as you want.

The different height and width of seat can provide enough comfort feeling. A big screen can also provide users an private space.

#### Parts





#### Combination





# **WALLY**







WYL-01L W100×D83×H84cm SH:43cm



WYL-01W W70×D60×H72cm SH:45cm



W100×D83×H84cm SH:43cm



















WALLY SOFA can be used for a big public space as a collection, or a small home as an independent product. It is elegant and noble. When you sit in it, it provides you a private  $environme