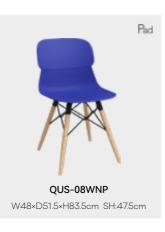

#### QUS-P05

| REGULAR   | PAD           | UPHOLSTERED |
|-----------|---------------|-------------|
| QUS-01    | QUS-01-PAD    | 1           |
| QUS-05    | QUS-05-PAD    | 1           |
| QUS-08WNP | QUS-08WMP-PAD | /           |
| QUS-09N   | QUS-09N-PAD   | 1           |
| QUS-11W   | QUS-11W-PAD   | /           |
| QUS-15N   | QUS-15N-PAD   | 1           |
| QUS-17N   | QUS-17N-PAD   | /           |
| QUS-18N   | QUS-18N-PAD   | 1           |
| OUS-BAR   | OUS-BAR-PAD   |             |