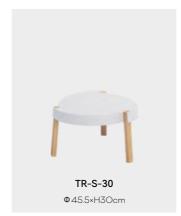

# TB-15

Table top regular Colors:

TB-08-60120

L120×W60×H75cm

TB-02-80160-ZB L160 × W80 × H75 cm

TB-02-80200-ZB L2OO×W8O×H75cm

TB-02-6012050-ZB L120×W60×H50cm

TB-02-120240-ZB L240×W120×H75cm

TB-02-60120110ZB L120×W60×H110cm

L120×W60×H35cm

TB-01-80

Φ80×H74cm

TB-05-70120 L120×W70×H75cm

BYY80160 L160×W80×H75.5cm

TB-11-80160KBT L160×W80×H74cm

L75×W50×H43cm