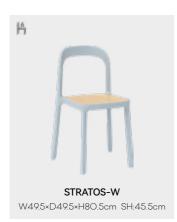

### **STRATOS**

#### Regular Colors:

Different from traditional seats, STRATOS adopts a hollow seat back design. Its shape looks like a streamer and a picture frame, framing a corner of the beautiful scenery. The legs of the chair are slightly tilted outwards to provide the best stability. The unique design makes STRATOS very lightweight and can be lifted with one hand, which is convenient to carry and take. Its seat surface can be disassembled and assembled, and can be matched with different colors of the chair. In addition, there is a choice of wooden seat surface, so that it can be suitable for a variety of environmental spaces.