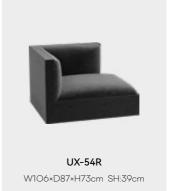

- ① **CSC472R** Size:W169×D8O×H65cm SH:40cm
- ② **CSC472L** Size:W169×D80×H65cm SH:40cm
- ③ **CSC471R** Size:W113×D83×H67cm SH:40cm
- 4 **CSC471L** Size:W113×D83×H67cm SH:40cm