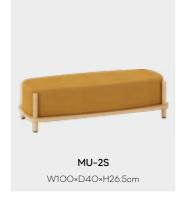

#### Regular Colors:

Gray Matcha Blue

Fabric: please refer to the color swatch.

Fabric: please refer to the color swatch.

In addition to its concise and cute shape, the biggest feature of the MU series is its multifunctional use. As a shelf, it can be stacked in multiple layers to increase storage space. With a soft cushion, it is a comfortable leisure stool. After removing the caps of the legs, four layers can be stacked, and the structure is stable and reliable. The seat of the soft bag is comfortable and not easy to deform. You can adjust the number of layers according to actual needs to increase the height of the cushion (maximum two layers). A variety of uses with different size options can be applied to various sizes of space.