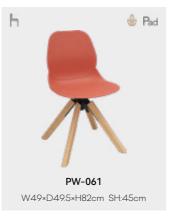

#### CT-P07

| REGULAR     | PAD             | UPHOLSTERED  |
|-------------|-----------------|--------------|
| CT-615      | CT-615-PAD      | CT-615S      |
| CT-616      | CT-616-PAD      | CT-616S      |
| CT-617      | CT-617-PAD      | CT-617S      |
| CT-617N     | CT-617N-PAD     | CT-617NS     |
| CT-618N     | CT-618N-PAD     | CT-618NS     |
| CT-617-1    | CT-617-1-PAD    | CT-617-1S    |
| CT-625N     | CT-625N-PAD     | CT-625NS     |
| PW-025NP    | PW-025NP-PAD    | PW-025NPS    |
| CT-619      | 1               | CT-619S      |
| CT-626      | CT-626-PAD      | CT-626S      |
| CT-616-1    | CT-616-1-PAD    | CT-616-1S    |
| PW-025-1NFP | PW-025-1NFP-PAD | PW-025-1NFPS |
| PW-061      | PW-061-PAD      | PW-061S      |