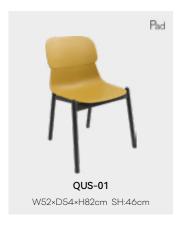

#### QUS-P05

| REGULAR   | PAD           | UPHOLSTERED |
|-----------|---------------|-------------|
| QUS-01    | QUS-01-PAD    | 1           |
| QUS-05    | QUS-05-PAD    | 1           |
| QUS-08WNP | QUS-08WMP-PAD | /           |
| QUS-09N   | QUS-09N-PAD   | 1           |
| QUS-11W   | QUS-11W-PAD   | /           |
| QUS-15N   | QUS-15N-PAD   | 1           |
| QUS-17N   | QUS-17N-PAD   | /           |
| QUS-18N   | QUS-18N-PAD   | 1           |
| OUS-BAR   | OUS-BAR-PAD   |             |