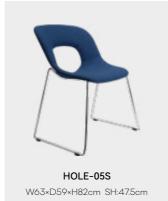

#### OTHERS

| REGULAR  | PAD | UPHOLSTERED |
|----------|-----|-------------|
| HOLE-01  | /   | HOLE-01S    |
| HOLE-05  | 1   | HOLE-05S    |
| PW-021   | /   | PW-021S     |
| PW-027NP | 1   | PW-027NPS   |
| SLOW     | /   | SLOWS       |
| POD-02W  | 1   | POD-02WS    |
| POD-05W  | /   | POD-05WS    |
| HP-01    | 1   | HP-01S      |
| HP-05    | /   | HP-05S      |
| HP-20W   | 1   | HP-20WS     |
| CT-390   | /   | CT-390S     |
| CT-393   | 1   | CT-393S     |
| CT-398   | 1   | CT-398S     |