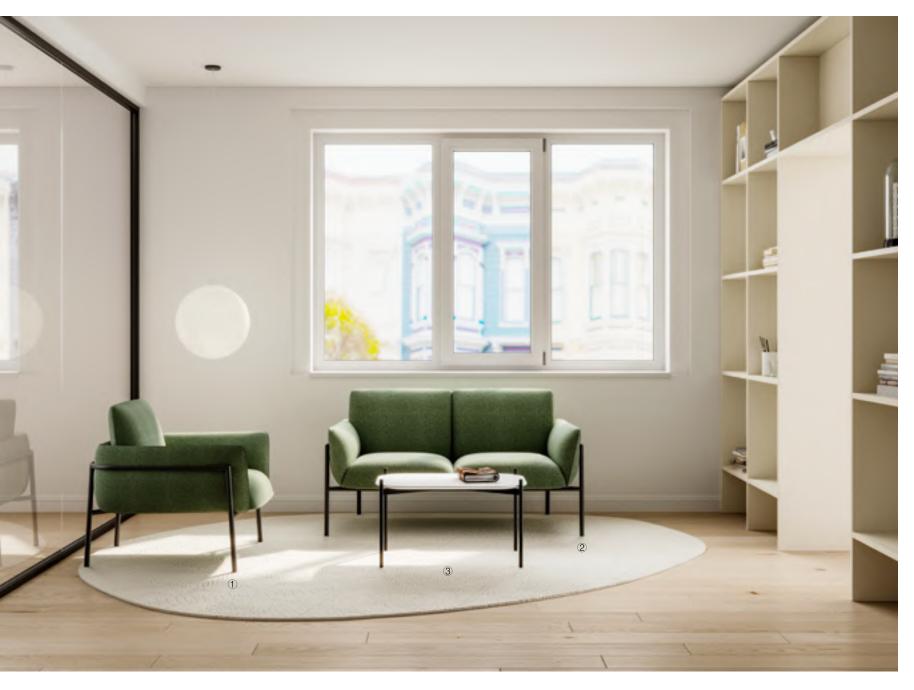

# SEN SERIES

- ① MARA-S1
- ② MARA-S2
- ③ BG-35-60120
- ④ SOFA-03-4080S
- ⑤ SOFA-03-4040S

The free combination of upholstered furniture in the communal area allows work communication to take place anywhere, anytime, as well as comfortable rest when you are tired.

In the public area of the furnishings to have a certain space separation effect, and DAIGH combination sofa can be randomly matched with the function, can be very good to meet this demand.