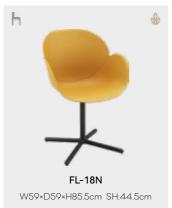

# OFFICE AREA

① FL-18N

② ELET-18N

In a large office, the organization of space can be decentralized or centralized. Selecting desks and chairs according to functional needs ensures flexibility in matching the use of space.

#### FL-P23

| REGULAR  | PAD | UPHOLSTERED |
|----------|-----|-------------|
| FL-05    | 1   | FL-05S      |
| FL-09N   | 1   | FL-09NS     |
| FL-18N   | 1   | FL-18NS     |
| FL-17N   | 1   | FL-17NS     |
| FL-15N   | 1   | FL-15NS     |
| FL-09    | 1   | FL-09S      |
| FL-06    | 1   | FL-06S      |
| FL-03W   | 1   | FL-03WS     |
| FL-08WNP | 1   | FL-08WNPS   |
| FL-12W   | 1   | FL-12WS     |
| FL-07    | 1   | FL-07S      |