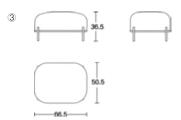

The result is a range of models which can both fill a room on their own and form part of an ensemble.

- ① **SOFA-06-01** Size:W66.5×D71×H76.5cm SH:40cm
- ② **SOFA-06-02** Size:W124.5×D71.5×H77.5cm SH:4Ocm
- ③ **SOFA-06-T** Size:W66.5×D50.5×H36.5cm