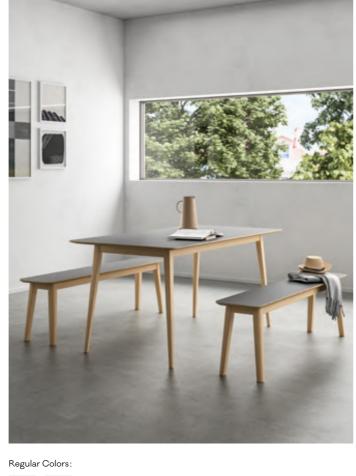

# DINING AREA

- ① FLOAT-L
- ② TB-33-60(45cm)
- 3 EDEN-B1
- 4 EDEN-1
- ⑤ CLO-3
- 6 WM-02BAR-76W

Dining in the restaurant is about the environment is comfortable, relaxing atmosphere, the use of material changes to make style bias distinction. For example, with metal chair legs, simple brighten the space, can also be combined with the sofa, adding soft texture, so that the space becomes warm and rustic.