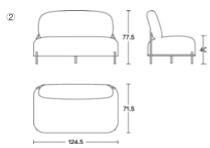

The result is a range of models which can both fill a room on their own and form part of an ensemble.

- ① **SOFA-06-01** Size:W66.5×D71×H76.5cm SH:40cm
- ② **SOFA-06-02** Size:W124.5×D71.5×H77.5cm SH:4Ocm
- ③ **SOFA-06-T** Size:W66.5×D50.5×H36.5cm