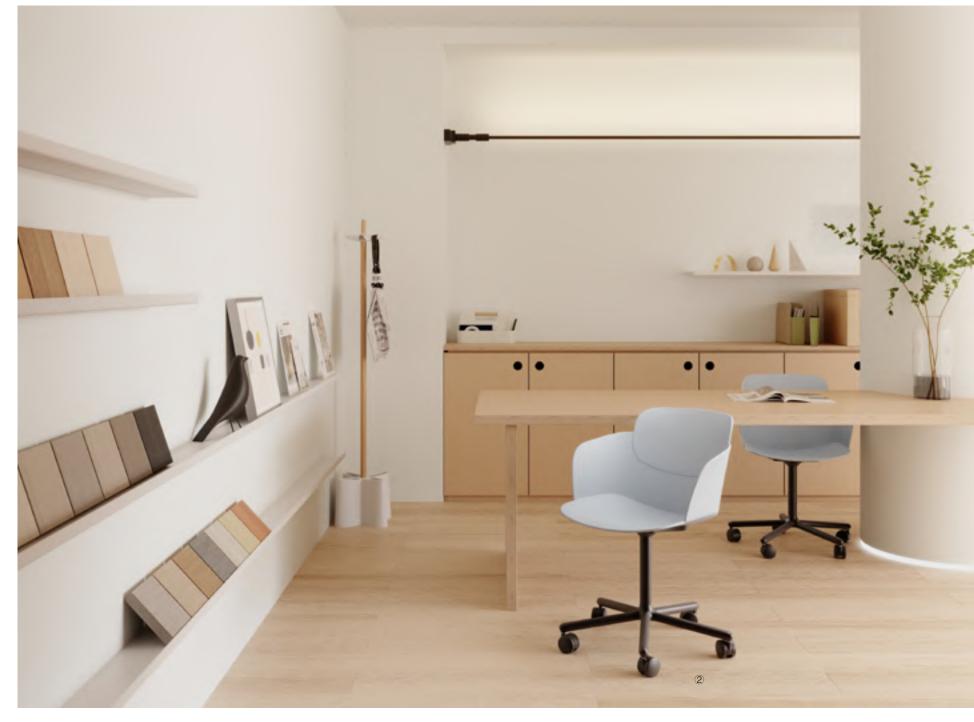

# OFFICE AREA

① FL-18N

② ELET-18N

In a large office, the organization of space can be decentralized or centralized. Selecting desks and chairs according to functional needs ensures flexibility in matching the use of space.