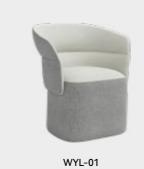

# **WALLY**

WYL-01L W100×D83×H84cm SH:43cm

WYL-01W W70×D60×H72cm SH:45cm

W100×D83×H84cm SH:43cm

WALLY SOFA can be used for a big public space as a collection, or a small home as an independent product. It is elegant and noble. When you sit in it, it provides you a private  $environment.\ Enjoy\ yourself\ with\ WALLY.$ 