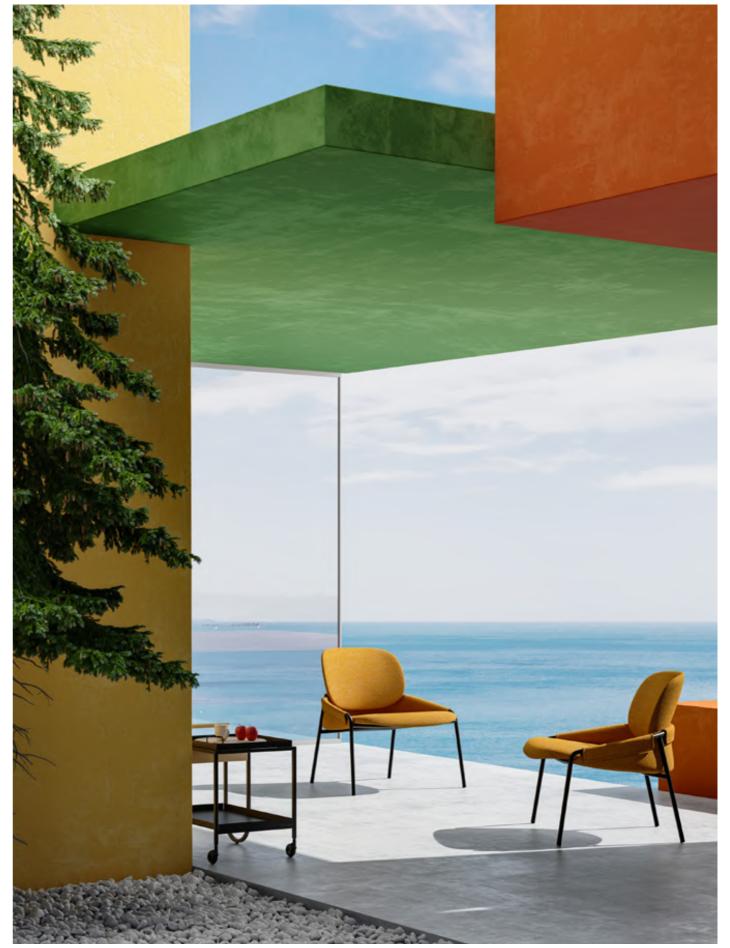

ves constant tasting. The round and curved backrest makes you relaxed. The simple but strong frame brings you safety. It saves you a lot of space because of the stackability. If needed, there is a small trolley for transferring. This is STACKS, simple and unique.

TROLLEY FOR STACKS W77.5×D62.5×H41cm





# LEAF + QT























































# CLO









CLO is a chair with a metal tube arc. The unique and simple arc is wrapped in comfortable sponge and cloth, which is a perfect fusion of cold and warm. The ingenious bevel angle allows users to have a more comfortable leisure experience. Put it in a corner of the room, it will not be conspicuously overwhelming, but it has a long-lasting and conserved charm for a long time.



# **PEDIGREE**



















# QUQU



















# **LAZY**























An elegant design from Italy, the structure of seat contains many beautiful lines and curves. Everyone is in a hurry these days while the LAZY chair allows you to have a slow life.

### **WALLY**









WY-BAR W57×D51×H86.5cm SH:76cm

WALLY SOFA can be used for a big public space as a collection, or a small home as an independent product. It is elegant and noble. When you sit in it, it provides you a private environment. Enjoy yourself with WALLY.



### **MEET**





















Practical, comfortable, workmanship is the most basic condition for choosing a chair. Of course, it's also the most basic attributes of "MEET". As an extension of the "magpie" chair, "MEET" continues a strong line and curved surface, smooth back o