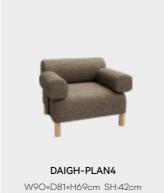

# **UPHOLSTERED**

W81×D81×H69cm SH:42cm

W80×D71×H42cm

W247×D152×H69cm SH:42cm

DAIGH integrates the concept of dough with the sofa. Just like the plasticity of dough, DAIGH has an unconventional combination method, unit module design, components can be disassembled and assembled at will, and the armrests and back cushions can be arbitrarily matched and placed, not limited to a single sofa. The combination mode can meet various needs, enjoy comfortable DIY customization, and adapt to the combination of different spaces. It can be deleted according to needs, bringing a new home experience to consumers who pursue fashion and personalization.