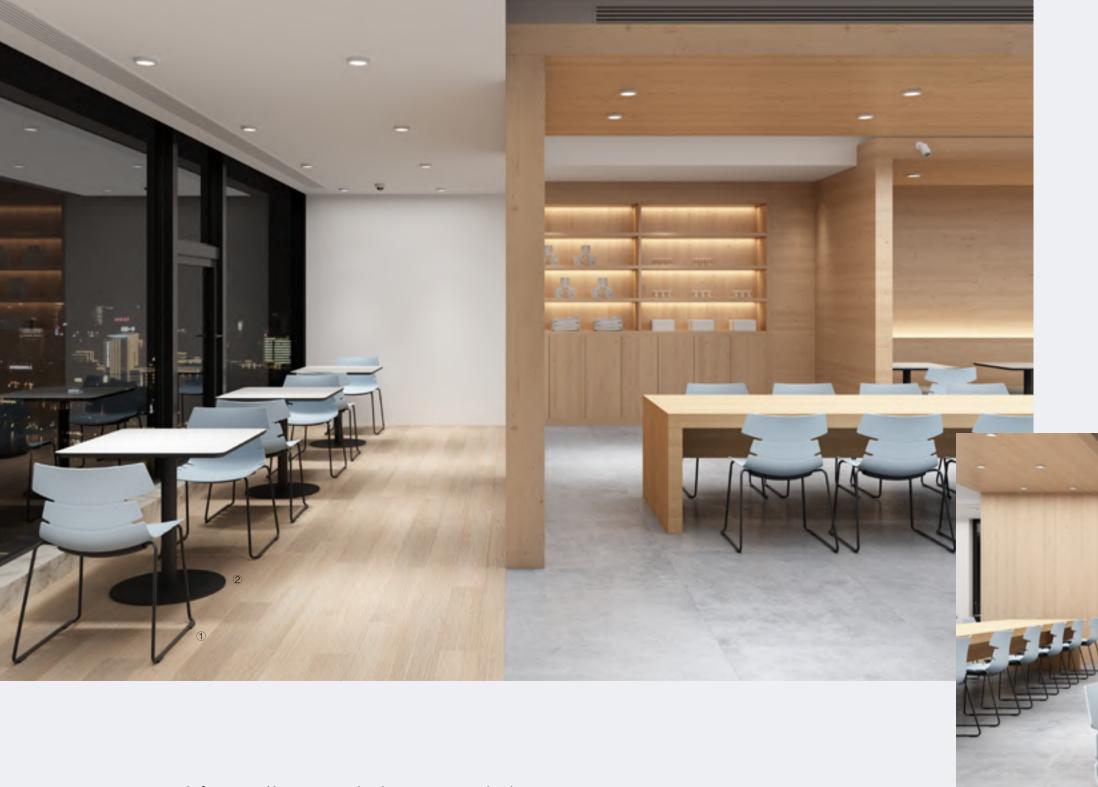

# OFFICE AREA

① FL-18N

② ELET-18N

In a large office, the organization of space can be decentralized or centralized. Selecting desks and chairs according to functional needs ensures flexibility in matching the use of space.

# DINING AREA

- ① FLOAT-L
- ② TB-33-60(45cm)
- 3 EDEN-B1
- 4 EDEN-1
- ⑤ CLO-3
- 6 WM-02BAR-76W

Dining in the restaurant is about the environment is comfortable, relaxing atmosphere, the use of material changes to make style bias distinction. For example, with metal chair legs, simple brighten the space, can also be combined with the sofa, adding soft texture, so that the space becomes warm and rustic.

- ① BR
- ② TB-33-60(45cm)
- ③ CLO-BAR
- 4 TB-25-6060BAR

Cafeterias, unlike commercialized restaurants, tend to have more space, denser table and chair arrangements, and higher foot traffic. What's needed are chairs with clean, attractive contours and light weight to complement them.