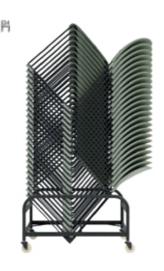

# **STACKS**

With the simplest lines, the STACKS chair deserves constant tasting. The round and curved backrest makes you relaxed. The simple but strong frame brings you safety. It saves you a lot of space because of the stackability. If needed, there is a small trolley for transferring. This is STACKS, simple and unique.

TROLLEY FOR STACKS W77.5×D62.5×H41cm