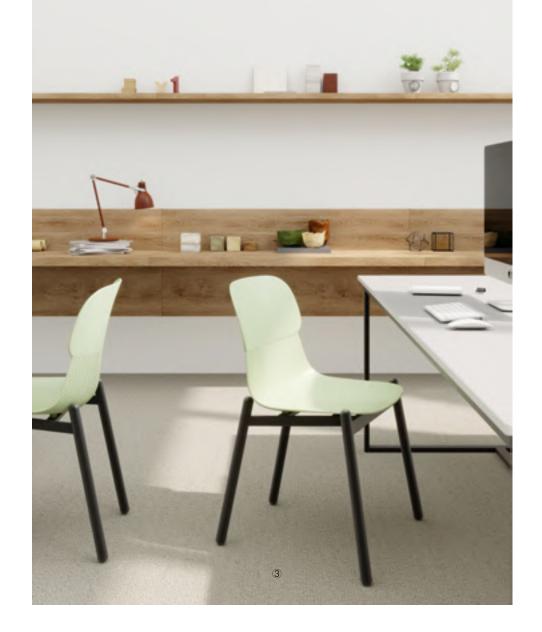

# OFFICE AREA

① FL-18N

② ELET-18N

In a large office, the organization of space can be decentralized or centralized. Selecting desks and chairs according to functional needs ensures flexibility in matching the use of space.