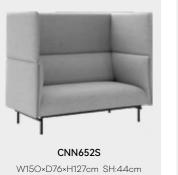

### **CHAIN**

The CHAIN collection contains sofa bench, sofa stool, sofa table and screen. Such a collection is more suitable for modern and future public space. It fits well for current office environment. The CHAIN concept is from the idea connection. If needed, it could be connected as long as you want.

The different height and width of seat can provide enough comfort feeling. A big screen can also provide users an private space.