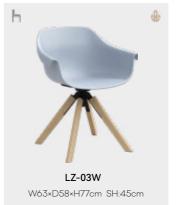

#### LZ-P20

| REGULAR | PAD | UPHOLSTERED |
|---------|-----|-------------|
| LZ-01   | 1   | LZ-01S      |
| LZ-05   | 1   | LZ-05S      |
| LZ-06   | 1   | LZ-06S      |
| LZ-09   | 1   | LZ-09S      |
| LZ-03W  | /   | LZ-03WS     |
| LZ-12W  | 1   | LZ-12WS     |
| LZ-15N  | /   | LZ-15NS     |
| LZ-09N  | 1   | LZ-09NS     |
| LZ-17N  | 1   | LZ-17NS     |
| LZ-18N  | 1   | LZ-18NS     |