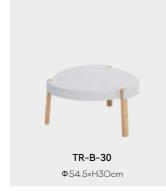

# TB-15

Table top regular Colors:

TB-08-60120

L120×W60×H75cm

TB-02-80160-ZB L160 × W80 × H75 cm

TB-02-80200-ZB L2OO×W8O×H75cm

TB-02-6012050-ZB L120×W60×H50cm

TB-02-120240-ZB L240×W120×H75cm

TB-02-60120110ZB L120×W60×H110cm

L120×W60×H35cm

TB-01-80

Φ80×H74cm

TB-05-70120 L120×W70×H75cm

BYY80160 L160×W80×H75.5cm

TB-11-80160KBT L160×W80×H74cm

L75×W50×H43cm