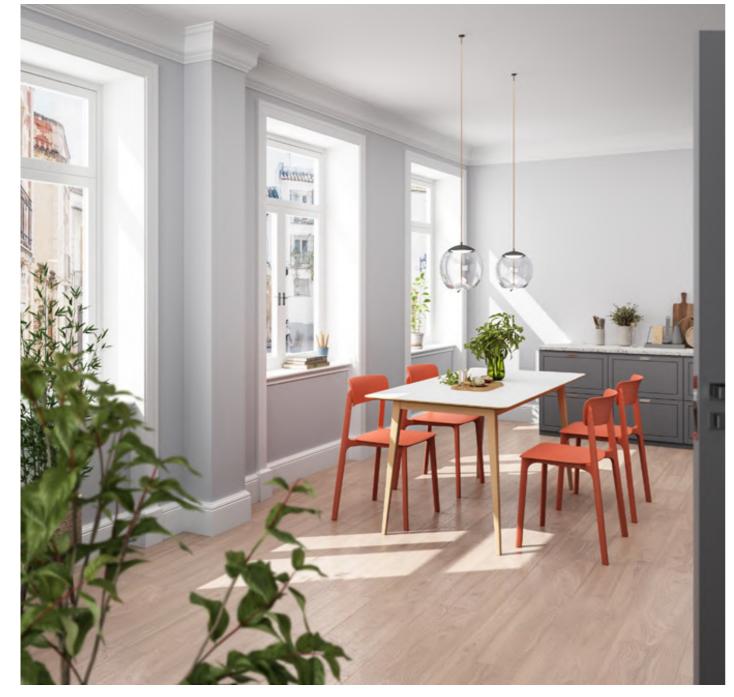

# DINING AREA

- ① FLOAT-L
- ② TB-33-60(45cm)
- 3 EDEN-B1
- 4 EDEN-1
- ⑤ CLO-3
- 6 WM-02BAR-76W

Dining in the restaurant is about the environment is comfortable, relaxing atmosphere, the use of material changes to make style bias distinction. For example, with metal chair legs, simple brighten the space, can also be combined with the sofa, adding soft texture, so that the space becomes warm and rustic.