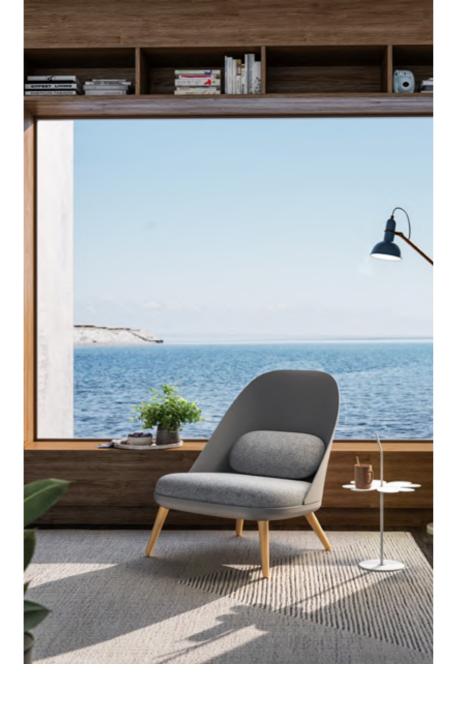

# **NEST**

① **RX-12W** Size:W65.5×D73×H75.5cm SH:34cm

② **RX-T** Size:W61.5×D40.5×H34cm

Fabric: please refer to the color swatch.

W100×D76×H71cm SH:41cm

W77×D77×H39cm SH:39cm

W69.5×D64×H69cm SH:37.5cm

SOFA-03-4080 W82×D42×H47cm