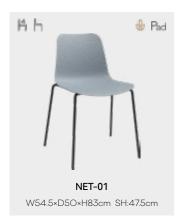

#### NET-P10

| REGULAR     | PAD             | UPHOLSTERED  |
|-------------|-----------------|--------------|
| NET-01      | NET-01-PAD      | NET-01S      |
| NET-05      | NET-05-PAD      | NET-05S      |
| NET-09      | NET-09-PAD      | NET-09S      |
| NET-09N     | NET-09N-PAD     | NET-09NS     |
| NET-18N     | NET-18N-PAD     | NET-18NS     |
| NET-10      | NET-10-PAD      | NET-10S      |
| NET-15N     | NET-15N-PAD     | NET-15NS     |
| NET-08WNP   | NET-08WNP-PAD   | NET-08WNPS   |
| NET-07      | 1               | NET-07S      |
| NET-11W-Y   | NET-11W-Y-PAD   | NET-11W-YS   |
| NET-11W     | NET-11W-PAD     | NET-11WS     |
| NET-20W     | NET-20W-PAD     | NET-20WS     |
| NET-BAR-W   | 1               | NET-BAR-WS   |
| NET-BAR     | 1               | NET-BARS     |
| NET-BAR-NFP | NET-BAR-NFP-PAD | NET-BAR-NFPS |