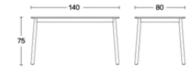

×H38cm



W120×D40×H38cm



Fabric: please refer to the color swatch.







Bud's desktop has soft lines, like a pea in shape. With just the right arc to embrace the curve, fit the human body, and provide space for the users. Rounded lines and corners, fine wood textures create a harmonious atmosphere.

The designer added double triangular supports to the H-shaped table legs, showing the beauty of strength and structure, and precise connection. The light and line-like iron structure can also provide stable support, and the water-drop-like foot pads increase the force surface, making the overall look more capable, just like the growing peas try to break the ground.

**TB-20** Size: L142.5×W74×H75cm







Dak Bla





lein Blue Black



# ANGLE NEW



**TB-21-80140** Size: L140×W80×H75cm





#### More choices:

- ① TB-21-8080 Size: L80×W80×H75cm
- ② TB-21-80120 Size: L120×W80×H75cm
- ③ TB-21-80160 Size: L160×W80×H75cm
- ④ TB-21-60120 Size: L12O×W6O×H75cm



Size: Ф110×H75cm















**TB-21-80140SLAB** Size: L140×W80×H74.5cm

#### More choices:

- ① TB-21-80120SLAB Size: L120×W80×H74.5cm
- ② TB-21-80160SLAB Size: L160×W80×H74.5cm

Regular Colors:



White Slab







### **VERTICAL**



**TB-22-80140** Size: L140×W80×H75cm

The vertical adopts the design of thick wooden table legs. The table top and table legs are vertically built. The square structure is firm and stable without shaking. It can be placed stably even against the wall. In order to weaken the thick feeling of wood, the junction is also designed with grooves, which makes the whole design more playful and