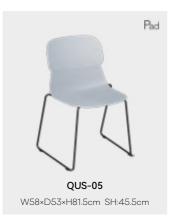

#### QUS-P05

| REGULAR   | PAD           | UPHOLSTERED |
|-----------|---------------|-------------|
| QUS-01    | QUS-01-PAD    | 1           |
| QUS-05    | QUS-05-PAD    | 1           |
| QUS-08WNP | QUS-08WMP-PAD | /           |
| QUS-09N   | QUS-09N-PAD   | 1           |
| QUS-11W   | QUS-11W-PAD   | /           |
| QUS-15N   | QUS-15N-PAD   | 1           |
| QUS-17N   | QUS-17N-PAD   | /           |
| QUS-18N   | QUS-18N-PAD   | 1           |
| OUS-BAR   | OUS-BAR-PAD   |             |