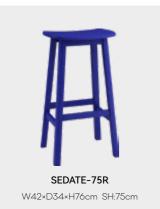

public space as a collection, or a small home as an independent product. It is elegant and noble. When you sit in it, it provides you a private environment. Enjoy yourself with WALLY.



### **MEET**





















Practical, comfortable, workmanship is the most basic condition for choosing a chair. Of course, it's also the most basic attributes of "MEET". As an extension of the "magpie" chair, "MEET" continues a strong line and curved surface, smooth back of the chair with the back low front high design, accurate consideration of ergonomics, close to the spine, the hips were comfortably wrapped around the chair, elegant curve will delicate texture of convergence among them, clever and not make public.

### FL



























# TO+POD+HP



















# SEDATE NEW





Staggered pedals, neat straight lines, provides more subtle and





# **ANDES**



ANDES Size:W45.5×D51×H76.5cm SH:44.5cm



Based on the needs of the user, ANDES has a beautiful radian. The round and wide curved seat back fits user's back with natural and smooth lines, fully emphasizing the uniformity of force, and relatively delicate harp-shaped hollowing. Light weight, easy to carry for daily use.





Regular Colors:



White Black Navy Blue Klein Blue









# **BLOCKS**











BLOCKS takes the curve as the power, the soft and rounded seat surface and the seat back are connected by an I-shaped connection. Because of the wide and thick curved surface design, the contact area with the back is increased. It is beautiful and fits the curve.

Materials:











Black Navy Blue