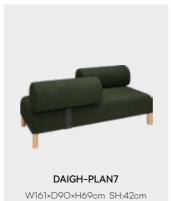

# **UPHOLSTERED**

W81×D81×H69cm SH:42cm

W80×D71×H42cm

W247×D152×H69cm SH:42cm

DAIGH integrates the concept of dough with the sofa. Just like the plasticity of dough, DAIGH has an unconventional combination method, unit module design, components can be disassembled and assembled at will, and the armrests and back cushions can be arbitrarily matched and placed, not limited to a single sofa. The combination mode can meet various needs, enjoy comfortable DIY customization, and adapt to the combination of different spaces. It can be deleted according to needs, bringing a new home experience to consumers who pursue fashion and personalization.